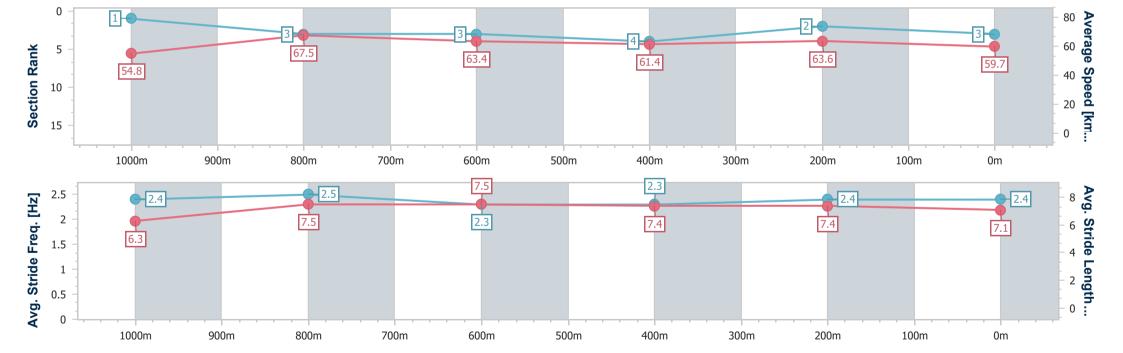

Race 4: SKY RACING QTIS Three-Years-Old Maiden Plate - 1200m

08 March 2023 - 15:24

Track Rating: Good 4, Weather: Overcast, Rail Position: +9.5m Entire Course

| Section                | Overall                  | 1000m                    | 800m                     | 600m                     | 400m                      | 200m                     |  |  |  |
|------------------------|--------------------------|--------------------------|--------------------------|--------------------------|---------------------------|--------------------------|--|--|--|
| Section Times          | 1:10.65 [4]<br>(0:13.29) | 0:57.36 [4]<br>(0:10.90) | 0:46.46 [7]<br>(0:11.50) | 0:34.96 [7]<br>(0:11.78) | 0:23.18 [10]<br>(0:11.40) | 0:11.78 [9]<br>(0:11.78) |  |  |  |
| Average Speed [km/h]   | 54.3                     | 66.4                     | 62.7                     | 61.3                     | 63.2                      | 61.2                     |  |  |  |
| Top Speed [km/h]       | 69.1                     | 69.0                     | 66.2                     | 62.5                     | 65.1                      | 65.1                     |  |  |  |
| Avg. Dist. to Rail [m] | 2.3                      | 1.8                      | 0.5                      | 0.3                      | 2.9                       | 5.6                      |  |  |  |
| Avg. Stride Freq. [Hz] | 2.3                      | 2.5                      | 2.4                      | 2.3                      | 2.4                       | 2.4                      |  |  |  |
| Avg. Stride Length [m] | 6.4                      | 7.4                      | 7.3                      | 7.3                      | 7.4                       | 7.2                      |  |  |  |