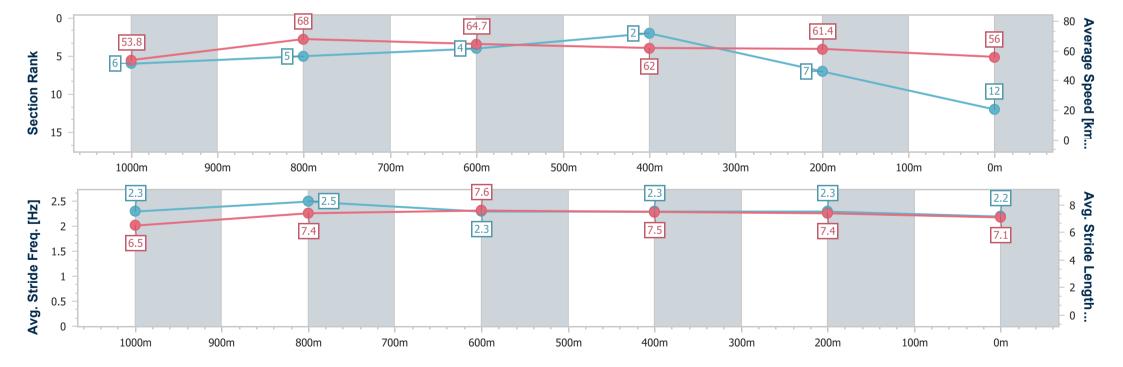

Race 4: SKY RACING QTIS Three-Years-Old Maiden Plate - 1200m

08 March 2023 - 15:24

Track Rating: Good 4, Weather: Overcast, Rail Position: +9.5m Entire Course

| Section                | Overall                   | 1000m                    | 800m                     | 600m                     | 400m                     | 200m                     |   |  |  |  |
|------------------------|---------------------------|--------------------------|--------------------------|--------------------------|--------------------------|--------------------------|---|--|--|--|
| Section Times          | 1:11.64 [12]<br>(0:13.41) | 0:58.23 [6]<br>(0:10.74) | 0:47.49 [5]<br>(0:11.30) | 0:36.19 [4]<br>(0:11.61) | 0:24.58 [2]<br>(0:11.72) | 0:12.86 [7]<br>(0:12.86) | ' |  |  |  |
| Average Speed [km/h]   | 53.8                      | 68.0                     | 64.7                     | 62.0                     | 61.4                     | 56.0                     |   |  |  |  |
| Top Speed [km/h]       | 67.9                      | 69.6                     | 65.9                     | 64.2                     | 62.8                     | 59.2                     |   |  |  |  |
| Avg. Dist. to Rail [m] | 7.2                       | 5.0                      | 2.6                      | 0.3                      | 2.8                      | 7.0                      |   |  |  |  |
| Avg. Stride Freq. [Hz] | 2.3                       | 2.5                      | 2.3                      | 2.3                      | 2.3                      | 2.2                      |   |  |  |  |
| Avg. Stride Length [m] | 6.5                       | 7.4                      | 7.6                      | 7.5                      | 7.4                      | 7.1                      |   |  |  |  |