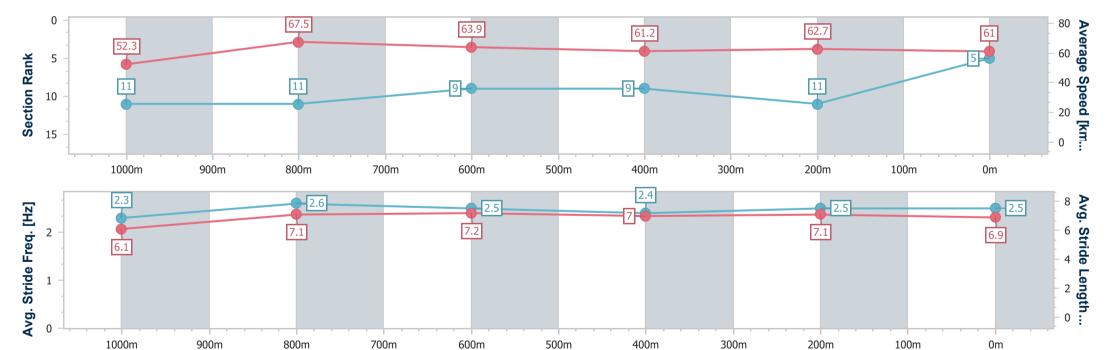

Race 4: SKY RACING QTIS Three-Years-Old Maiden Plate - 1200m

08 March 2023 - 15:24

Track Rating: Good 4, Weather: Overcast, Rail Position: +9.5m Entire Course

| Section                | Overall                  | 1000m                     | 800m                      | 600m                     | 400m                     | 200m                      |  |  |  |  |
|------------------------|--------------------------|---------------------------|---------------------------|--------------------------|--------------------------|---------------------------|--|--|--|--|
| Section Times          | 1:10.71 [5]<br>(0:13.78) | 0:56.93 [11]<br>(0:10.71) | 0:46.22 [11]<br>(0:11.30) | 0:34.92 [9]<br>(0:11.62) | 0:23.30 [9]<br>(0:11.49) | 0:11.81 [11]<br>(0:11.81) |  |  |  |  |
| Average Speed [km/h]   | 52.3                     | 67.5                      | 63.9                      | 61.2                     | 62.7                     | 61.0                      |  |  |  |  |
| Top Speed [km/h]       | 68.9                     | 69.7                      | 65.9                      | 62.3                     | 64.1                     | 63.8                      |  |  |  |  |
| Avg. Dist. to Rail [m] | 3.2                      | 1.7                       | 1.2                       | 2.0                      | 2.7                      | 5.3                       |  |  |  |  |
| Avg. Stride Freq. [Hz] | 2.3                      | 2.6                       | 2.5                       | 2.4                      | 2.5                      | 2.5                       |  |  |  |  |
| Avg. Stride Length [m] | 6.1                      | 7.1                       | 7.2                       | 7.0                      | 7.1                      | 6.9                       |  |  |  |  |