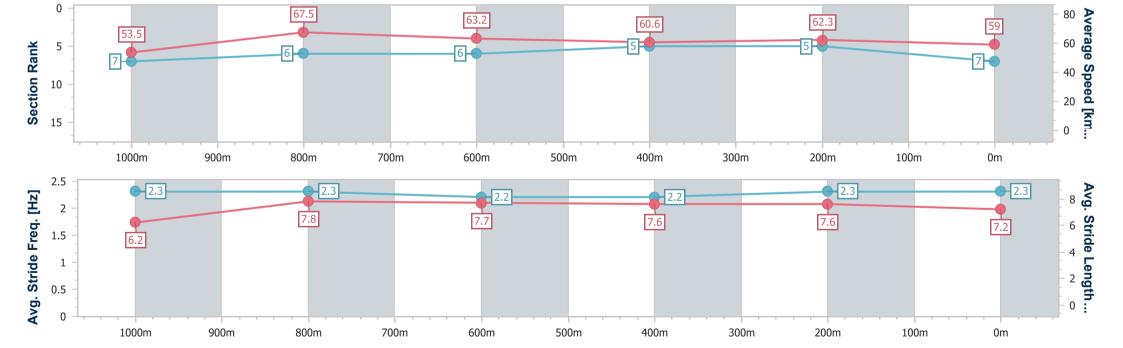

Race 4: SKY RACING QTIS Three-Years-Old Maiden Plate - 1200m

08 March 2023 - 15:24

Track Rating: Good 4, Weather: Overcast, Rail Position: +9.5m Entire Course

| Section                | Overall                  | 1000m                    | 800m                     | 600m                     | 400m                     | 200m                     |
|------------------------|--------------------------|--------------------------|--------------------------|--------------------------|--------------------------|--------------------------|
| Section Times          | 1:10.84 [7]<br>(0:13.47) | 0:57.37 [7]<br>(0:10.67) | 0:46.70 [6]<br>(0:11.36) | 0:35.34 [6]<br>(0:11.65) | 0:23.69 [5]<br>(0:11.47) | 0:12.22 [5]<br>(0:12.22) |
| Average Speed [km/h]   | 53.5                     | 67.5                     | 63.2                     | 60.6                     | 62.3                     | 59.0                     |
| Top Speed [km/h]       | 70.3                     | 71.6                     | 64.5                     | 62.3                     | 64.4                     | 61.7                     |
| Avg. Dist. to Rail [m] | 1.5                      | 0.8                      | 1.5                      | 3.5                      | 2.0                      | 0.3                      |
| Avg. Stride Freq. [Hz] | 2.3                      | 2.3                      | 2.2                      | 2.2                      | 2.3                      | 2.3                      |
| Avg. Stride Length [m] | 6.2                      | 7.8                      | 7.7                      | 7.6                      | 7.6                      | 7.2                      |