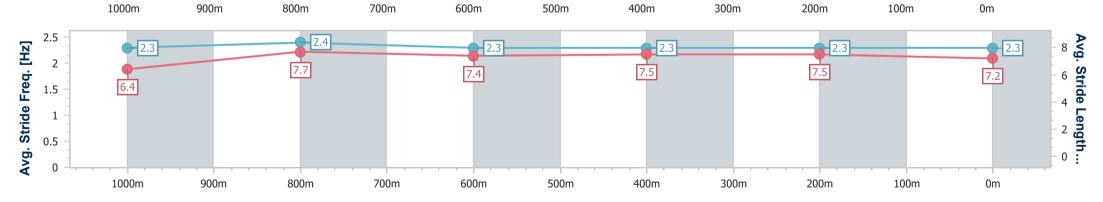

Race 4: SKY RACING QTIS Three-Years-Old Maiden Plate - 1200m

08 March 2023 - 15:24

Track Rating: Good 4, Weather: Overcast, Rail Position: +9.5m Entire Course

| Section                | Overall                  | 1000m                    | 800m                     | 600m                     | 400m                     | 200m                     |
|------------------------|--------------------------|--------------------------|--------------------------|--------------------------|--------------------------|--------------------------|
| Section Times          | 1:10.84 [7]<br>(0:13.47) | 0:57.37 [7]<br>(0:10.67) | 0:46.70 [6]<br>(0:11.36) | 0:35.34 [6]<br>(0:11.65) | 0:23.69 [5]<br>(0:11.47) | 0:12.22 [5]<br>(0:12.22) |
| Average Speed [km/h]   | 53.5                     | 67.5                     | 63.2                     | 60.6                     | 62.3                     | 59.0                     |
| Top Speed [km/h]       | 70.3                     | 71.6                     | 64.5                     | 62.3                     | 64.4                     | 61.7                     |
| Avg. Dist. to Rail [m] | 1.5                      | 0.8                      | 1.5                      | 3.5                      | 2.0                      | 0.3                      |
| Avg. Stride Freq. [Hz] | 2.3                      | 2.3                      | 2.2                      | 2.2                      | 2.3                      | 2.3                      |
| Avg. Stride Length [m] | 6.2                      | 7.8                      | 7.7                      | 7.6                      | 7.6                      | 7.2                      |