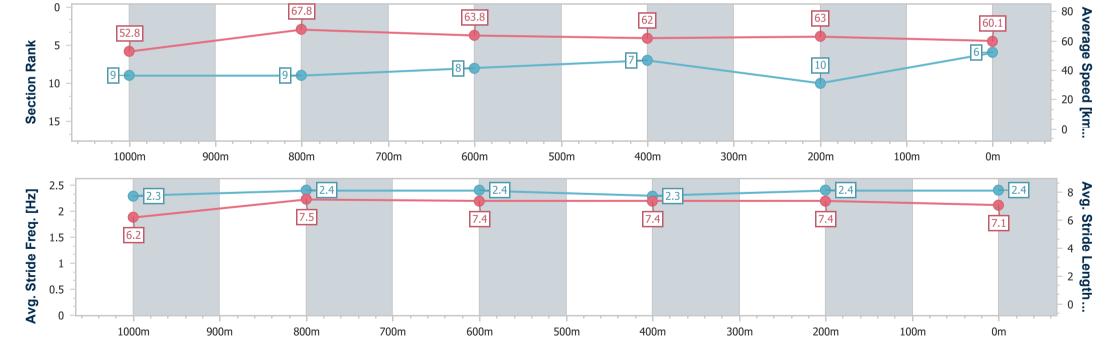

Race 4: SKY RACING QTIS Three-Years-Old Maiden Plate - 1200m

BRISBANE RACING CLUB

08 March 2023 - 15:24

Track Rating: Good 4, Weather: Overcast, Rail Position: +9.5m Entire Course

| Section                | Overall                  | 1000m                    | 800m                     | 600m                     | 400m                     | 200m                      |
|------------------------|--------------------------|--------------------------|--------------------------|--------------------------|--------------------------|---------------------------|
| Section Times          | 1:10.81 [6]<br>(0:13.63) | 0:57.18 [9]<br>(0:10.72) | 0:46.46 [9]<br>(0:11.36) | 0:35.10 [8]<br>(0:11.63) | 0:23.47 [7]<br>(0:11.49) | 0:11.98 [10]<br>(0:11.98) |
| Average Speed [km/h]   | 52.8                     | 67.8                     | 63.8                     | 62.0                     | 63.0                     | 60.1                      |
| Top Speed [km/h]       | 70.1                     | 69.3                     | 65.7                     | 62.4                     | 64.0                     | 63.2                      |
| Avg. Dist. to Rail [m] | 7.1                      | 2.7                      | 1.1                      | 0.4                      | 3.8                      | 6.5                       |
| Avg. Stride Freq. [Hz] | 2.3                      | 2.4                      | 2.4                      | 2.3                      | 2.4                      | 2.4                       |
| Avg. Stride Length [m] | 6.2                      | 7.5                      | 7.4                      | 7.4                      | 7.4                      | 7.1                       |