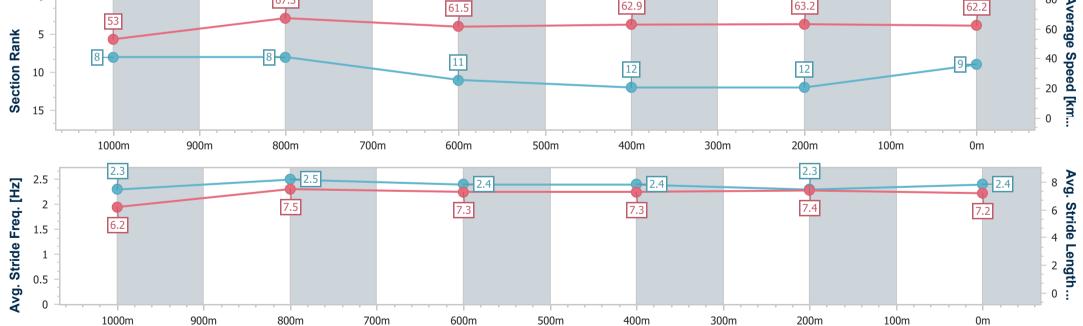

| Section                | Overall                  | 1000m                    | 800m                     | 600m                      | 400m                      | 200m                      |      |  |      |      |  |
|------------------------|--------------------------|--------------------------|--------------------------|---------------------------|---------------------------|---------------------------|------|--|------|------|--|
| Section Times          | 1:10.92 [9]<br>(0:13.59) | 0:57.33 [8]<br>(0:10.78) | 0:46.55 [8]<br>(0:11.89) | 0:34.66 [11]<br>(0:11.62) | 0:23.04 [12]<br>(0:11.47) | 0:11.57 [12]<br>(0:11.57) |      |  |      |      |  |
| Average Speed [km/h]   | 53.0                     | 67.3                     | 61.5                     | 62.9                      | 63.2                      | 62.2                      |      |  |      |      |  |
| Top Speed [km/h]       | 68.3                     | 70.0                     | 65.9                     | 63.6                      | 64.2                      | 64.9                      |      |  |      |      |  |
| Avg. Dist. to Rail [m] | 3.7                      | 2.3                      | 3.3                      | 2.4                       | 6.6                       | 10.7                      |      |  |      |      |  |
| Avg. Stride Freq. [Hz] | 2.3                      | 2.5                      | 2.4                      | 2.4                       | 2.3                       | 2.4                       |      |  |      |      |  |
| Avg. Stride Length [m] | 6.2                      | 7.5                      | 7.3                      | 7.3                       | 7.4                       | 7.2                       |      |  |      |      |  |
|                        |                          |                          |                          |                           |                           |                           |      |  |      |      |  |
| 0 -                    |                          | 67.                      | 3                        |                           | 61.5                      |                           | 62.9 |  | 63.2 | 62.2 |  |