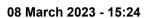

Race 4: SKY RACING QTIS Three-Years-Old Maiden Plate - 1200m

08 March 2023 - 15:24

Track Rating: Good 4, Weather: Overcast, Rail Position: +9.5m Entire Course

| Section                | Overall                  | 1000m                    | 800m                     | 600m                     | 400m                     | 200m                     |  |  |  |   |
|------------------------|--------------------------|--------------------------|--------------------------|--------------------------|--------------------------|--------------------------|--|--|--|---|
| Section Times          | 1:10.32 [2]<br>(0:13.42) | 0:56.90 [5]<br>(0:10.70) | 0:46.20 [4]<br>(0:11.46) | 0:34.74 [5]<br>(0:11.73) | 0:23.01 [6]<br>(0:11.33) | 0:11.68 [3]<br>(0:11.68) |  |  |  |   |
| Average Speed [km/h]   | 53.6                     | 67.7                     | 63.5                     | 61.8                     | 63.7                     | 61.8                     |  |  |  | 1 |
| Top Speed [km/h]       | 67.9                     | 69.4                     | 66.8                     | 63.1                     | 66.0                     | 65.0                     |  |  |  |   |
| Avg. Dist. to Rail [m] | 4.4                      | 2.2                      | 2.2                      | 1.3                      | 2.7                      | 3.6                      |  |  |  |   |
| Avg. Stride Freq. [Hz] | 2.3                      | 2.4                      | 2.3                      | 2.2                      | 2.3                      | 2.3                      |  |  |  |   |
| Avg. Stride Length [m] | 6.4                      | 7.9                      | 7.6                      | 7.6                      | 7.6                      | 7.3                      |  |  |  |   |