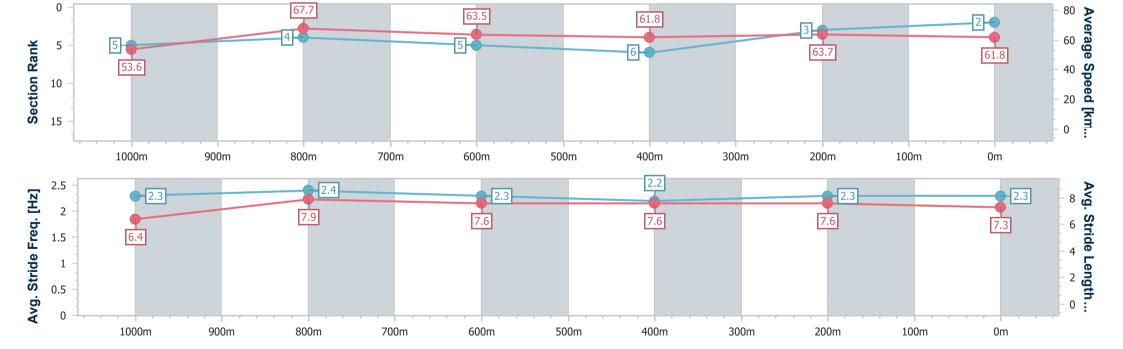

Race 4: SKY RACING QTIS Three-Years-Old Maiden Plate - 1200m

BRISBANE RACING CLUB

08 March 2023 - 15:24

Track Rating: Good 4, Weather: Overcast, Rail Position: +9.5m Entire Course

| Section                | Overall                  | 1000m                    | 800m                     | 600m                     | 400m                     | 200m                     |
|------------------------|--------------------------|--------------------------|--------------------------|--------------------------|--------------------------|--------------------------|
| Section Times          | 1:10.65 [3]<br>(0:13.13) | 0:57.52 [1]<br>(0:10.79) | 0:46.73 [3]<br>(0:11.50) | 0:35.23 [3]<br>(0:11.83) | 0:23.40 [4]<br>(0:11.36) | 0:12.04 [2]<br>(0:12.04) |
| Average Speed [km/h]   | 54.8                     | 67.5                     | 63.4                     | 61.4                     | 63.6                     | 59.7                     |
| Top Speed [km/h]       | 70.4                     | 71.0                     | 65.1                     | 62.7                     | 65.2                     | 63.2                     |
| Avg. Dist. to Rail [m] | 1.1                      | 2.3                      | 2.6                      | 1.7                      | 2.5                      | 3.7                      |
| Avg. Stride Freq. [Hz] | 2.4                      | 2.5                      | 2.3                      | 2.3                      | 2.4                      | 2.4                      |
| Avg. Stride Length [m] | 6.3                      | 7.5                      | 7.5                      | 7.4                      | 7.4                      | 7.1                      |