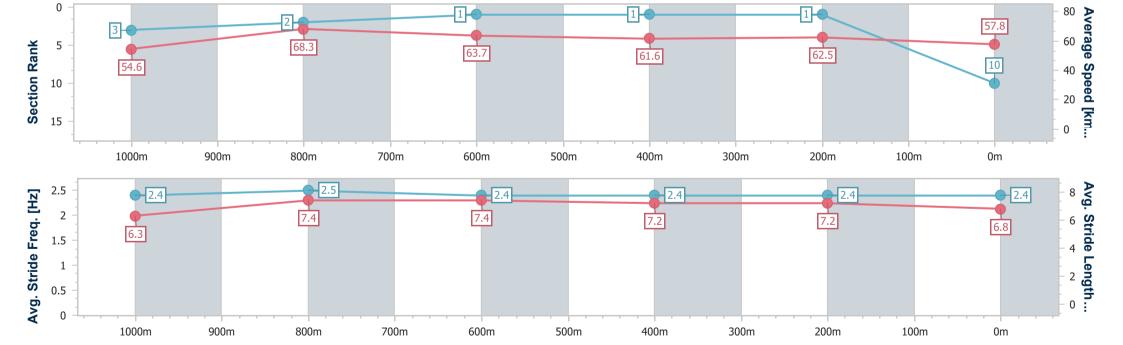

| Section                | Overall                   | 1000m                    | 800m                     | 600m                     | 400m                     | 200m                     |
|------------------------|---------------------------|--------------------------|--------------------------|--------------------------|--------------------------|--------------------------|
| Section Times          | 1:10.95 [10]<br>(0:13.16) | 0:57.79 [3]<br>(0:10.62) | 0:47.17 [2]<br>(0:11.42) | 0:35.75 [1]<br>(0:11.75) | 0:24.00 [1]<br>(0:11.54) | 0:12.46 [1]<br>(0:12.46) |
| Average Speed [km/h]   | 54.6                      | 68.3                     | 63.7                     | 61.6                     | 62.5                     | 57.8                     |
| Top Speed [km/h]       | 70.0                      | 70.1                     | 66.1                     | 63.1                     | 64.2                     | 62.0                     |
| Avg. Dist. to Rail [m] | 6.2                       | 2.3                      | 2.3                      | 0.8                      | 1.0                      | 2.1                      |
| Avg. Stride Freq. [Hz] | 2.4                       | 2.5                      | 2.4                      | 2.4                      | 2.4                      | 2.4                      |
| Avg. Stride Length [m] | 6.3                       | 7.4                      | 7.4                      | 7.2                      | 7.2                      | 6.8                      |