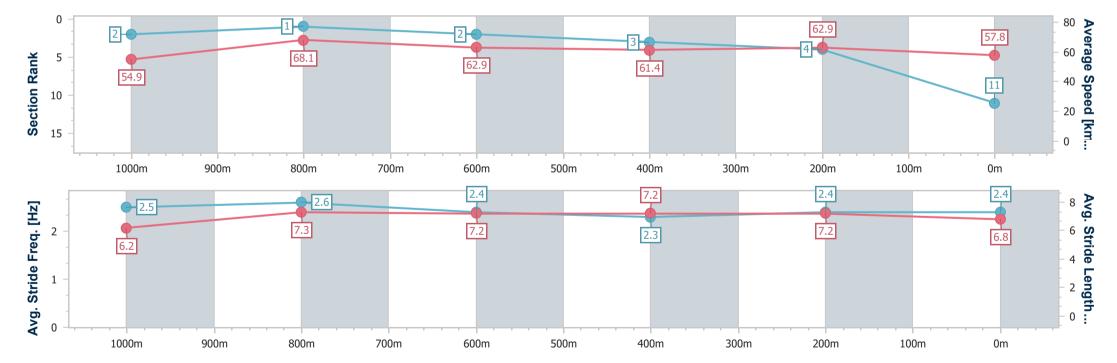

| Section                | Overall                   | 1000m                    | 800m                     | 600m                     | 400m                     | 200m                     |  |  |
|------------------------|---------------------------|--------------------------|--------------------------|--------------------------|--------------------------|--------------------------|--|--|
| Section Times          | 1:11.00 [11]<br>(0:13.11) | 0:57.89 [2]<br>(0:10.57) | 0:47.32 [1]<br>(0:11.55) | 0:35.77 [2]<br>(0:11.86) | 0:23.91 [3]<br>(0:11.46) | 0:12.45 [4]<br>(0:12.45) |  |  |
| Average Speed [km/h]   | 54.9                      | 68.1                     | 62.9                     | 61.4                     | 62.9                     | 57.8                     |  |  |
| Top Speed [km/h]       | 69.4                      | 69.6                     | 65.5                     | 62.9                     | 64.3                     | 60.9                     |  |  |
| Avg. Dist. to Rail [m] | 0.4                       | 0.3                      | 2.2                      | 1.7                      | 1.8                      | 2.7                      |  |  |
| Avg. Stride Freq. [Hz] | 2.5                       | 2.6                      | 2.4                      | 2.3                      | 2.4                      | 2.4                      |  |  |
| Avg. Stride Length [m] | 6.2                       | 7.3                      | 7.2                      | 7.2                      | 7.2                      | 6.8                      |  |  |