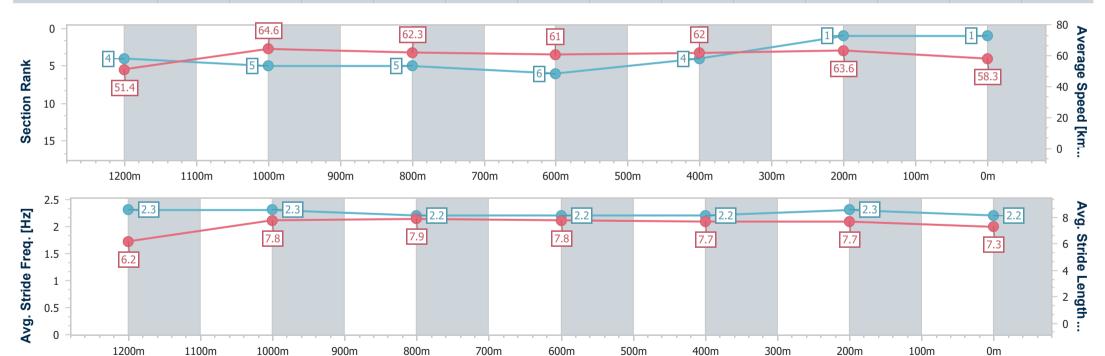

Track Rating: Good 4, Weather: Fine, Rail Position: + 9.5m Entire RACING CLUB Course.

| Section          |         | Overall                  | 1200m                     | 1000m                     | 800m                      | 600m                      | 400m                      | 200m                     |  |  |
|------------------|---------|--------------------------|---------------------------|---------------------------|---------------------------|---------------------------|---------------------------|--------------------------|--|--|
| Section Tim      | es      | 1:24.50 [2]<br>(0:14.73) | 1:09.77 [10]<br>(0:11.20) | 0:58.57 [10]<br>(0:11.58) | 0:46.99 [10]<br>(0:11.82) | 0:35.17 [10]<br>(0:11.81) | 0:23.36 [10]<br>(0:11.44) | 0:11.92 [4]<br>(0:11.92) |  |  |
| Average Speed    | [km/h]  | 49.0                     | 64.5                      | 62.7                      | 61.1                      | 60.8                      | 63.0                      | 60.4                     |  |  |
| Top Speed [k     | m/h]    | 62.6                     | 65.9                      | 64.6                      | 62.0                      | 61.7                      | 63.7                      | 62.6                     |  |  |
| Avg. Dist. to Ra | ail [m] | 1.5                      | 2.5                       | 2.0                       | 0.7                       | 0.6                       | 1.0                       | 1.2                      |  |  |
| Avg. Stride Fre  | q. [Hz] | 2.2                      | 2.2                       | 2.2                       | 2.1                       | 2.2                       | 2.2                       | 2.2                      |  |  |
| Avg. Stride Leng | gth [m] | 6.3                      | 8.0                       | 8.0                       | 8.0                       | 7.9                       | 7.9                       | 7.7                      |  |  |

TAB

Report Created: Wed 15 March 2023 13:23 GMT+10

[] Ranking at each section and finish

-:--- No data available at this section

NA No data available

Page 6/16

| Horse/Jockey Name              | Simple Way      |
|--------------------------------|-----------------|
| Final Rank                     | 3               |
| Fastest Section Time (Section) | 0:11.08 (1200m) |
| Top Speed [km/h] (Section)     | 66.4 (1200m)    |
| Race State                     | Finished        |