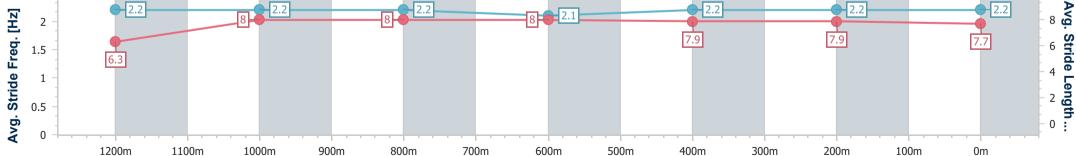

Race 2: GALLOPERS SPORTS CLUB Maiden Plate - 1400m 15 March 2023 - 13:04

data processed by

Page 8/16

TRIPLESDATA

Track Rating: Good 4, Weather: Fine, Rail Position: + 9.5m Entire RACING CLUB Course.

| Section                | Overall                  | 1200m                    | 1000m                    | 800m                     | 600m                     | 400m                     | 200m                     |
|------------------------|--------------------------|--------------------------|--------------------------|--------------------------|--------------------------|--------------------------|--------------------------|
| Section Times          | 1:24.95 [4]<br>(0:14.41) | 1:10.54 [7]<br>(0:11.04) | 0:59.50 [7]<br>(0:11.64) | 0:47.86 [8]<br>(0:11.96) | 0:35.90 [8]<br>(0:11.63) | 0:24.27 [5]<br>(0:11.78) | 0:12.49 [5]<br>(0:12.49) |
| Average Speed [km/h]   | 50.1                     | 65.5                     | 62.5                     | 61.1                     | 62.4                     | 61.1                     | 57.7                     |
| Top Speed [km/h]       | 64.6                     | 67.2                     | 65.9                     | 61.8                     | 63.5                     | 62.7                     | 60.6                     |
| Avg. Dist. to Rail [m] | 4.6                      | 1.4                      | 2.7                      | 3.1                      | 1.4                      | 4.7                      | 5.3                      |
| Avg. Stride Freq. [Hz] | 2.4                      | 2.5                      | 2.4                      | 2.3                      | 2.4                      | 2.4                      | 2.3                      |
| Avg. Stride Length [m] | 5.9                      | 7.3                      | 7.3                      | 7.3                      | 7.3                      | 7.1                      | 6.9                      |