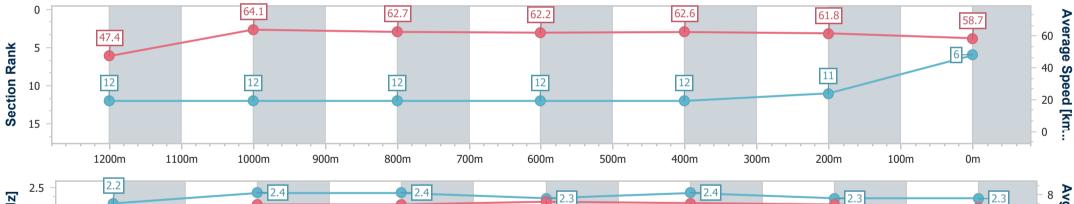

TAB

Eagle Farm QLD Professional

Race 2: GALLOPERS SPORTS CLUB Maiden Plate - 1400m 15 March 2023 - 13:04

Track Rating: Good 4, Weather: Fine, Rail Position: + 9.5m Entire RACING CLUB Course.

| Section                | Overall                  | 1200m                     | 1000m                     | 800m                      | 600m                      | 400m                      | 200m                      |
|------------------------|--------------------------|---------------------------|---------------------------|---------------------------|---------------------------|---------------------------|---------------------------|
| Section Times          | 1:25.20 [6]<br>(0:15.26) | 1:09.94 [12]<br>(0:11.24) | 0:58.70 [12]<br>(0:11.62) | 0:47.08 [12]<br>(0:11.64) | 0:35.44 [12]<br>(0:11.56) | 0:23.88 [12]<br>(0:11.64) | 0:12.24 [11]<br>(0:12.24) |
| Average Speed [km/h]   | 47.4                     | 64.1                      | 62.7                      | 62.2                      | 62.6                      | 61.8                      | 58.7                      |
| Top Speed [km/h]       | 62.8                     | 65.1                      | 64.0                      | 63.5                      | 63.1                      | 63.6                      | 61.2                      |
| Avg. Dist. to Rail [m] | 1.7                      | 1.5                       | 2.3                       | 1.3                       | 0.9                       | 1.7                       | 1.0                       |
| Avg. Stride Freq. [Hz] | 2.2                      | 2.4                       | 2.4                       | 2.3                       | 2.4                       | 2.3                       | 2.3                       |
| Avg. Stride Length [m] | 5.9                      | 7.3                       | 7.3                       | 7.5                       | 7.4                       | 7.3                       | 7.1                       |