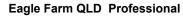

Track Rating: Good 4, Weather: Fine, Rail Position: + 9.5m Entire RACING CLUB Course.

| Section                | Overall                   | 1200m                    | 1000m                    | 800m                     | 600m                     | 400m                     | 200m                      |  |  |  |
|------------------------|---------------------------|--------------------------|--------------------------|--------------------------|--------------------------|--------------------------|---------------------------|--|--|--|
| Section Times          | 1:25.94 [11]<br>(0:14.42) | 1:11.52 [8]<br>(0:10.99) | 1:00.53 [6]<br>(0:11.70) | 0:48.83 [7]<br>(0:11.91) | 0:36.92 [7]<br>(0:11.77) | 0:25.15 [7]<br>(0:11.94) | 0:13.21 [10]<br>(0:13.21) |  |  |  |
| Average Speed [km/h]   | 50.0                      | 65.6                     | 62.5                     | 61.2                     | 61.6                     | 60.3                     | 54.5                      |  |  |  |
| Top Speed [km/h]       | 64.7                      | 66.7                     | 65.1                     | 62.6                     | 62.3                     | 62.7                     | 58.3                      |  |  |  |
| Avg. Dist. to Rail [m] | 2.0                       | 1.4                      | 3.3                      | 2.7                      | 2.0                      | 2.0                      | 0.7                       |  |  |  |
| Avg. Stride Freq. [Hz] | 2.2                       | 2.4                      | 2.3                      | 2.3                      | 2.3                      | 2.3                      | 2.2                       |  |  |  |
| Avg. Stride Length [m] | 6.2                       | 7.7                      | 7.4                      | 7.4                      | 7.3                      | 7.1                      | 6.7                       |  |  |  |