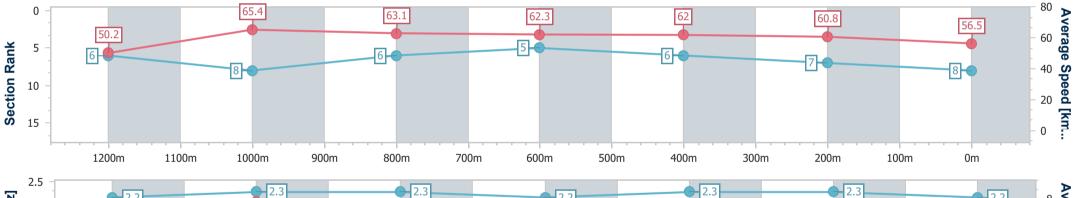

Race 2: GALLOPERS SPORTS CLUB Maiden Plate - 1400m 15 March 2023 - 13:04

Track Rating: Good 4, Weather: Fine, Rail Position: + 9.5m Entire RACING CLUB Course.

| Section                | Overall                  | 1200m                    | 1000m                    | 800m                     | 600m                     | 400m                     | 200m                     |  |  |  |
|------------------------|--------------------------|--------------------------|--------------------------|--------------------------|--------------------------|--------------------------|--------------------------|--|--|--|
| Section Times          | 1:25.29 [8]<br>(0:14.40) | 1:10.89 [6]<br>(0:11.06) | 0:59.83 [8]<br>(0:11.60) | 0:48.23 [6]<br>(0:11.76) | 0:36.47 [5]<br>(0:11.88) | 0:24.59 [6]<br>(0:11.84) | 0:12.75 [7]<br>(0:12.75) |  |  |  |
| Average Speed [km/h]   | 50.2                     | 65.4                     | 63.1                     | 62.3                     | 62.0                     | 60.8                     | 56.5                     |  |  |  |
| Top Speed [km/h]       | 65.3                     | 66.4                     | 65.0                     | 63.7                     | 63.2                     | 61.7                     | 59.7                     |  |  |  |
| Avg. Dist. to Rail [m] | 7.4                      | 4.6                      | 3.6                      | 3.7                      | 4.9                      | 7.5                      | 7.6                      |  |  |  |
| Avg. Stride Freq. [Hz] | 2.2                      | 2.3                      | 2.3                      | 2.2                      | 2.3                      | 2.3                      | 2.2                      |  |  |  |
| Avg. Stride Length [m] | 6.5                      | 7.8                      | 7.6                      | 7.7                      | 7.6                      | 7.4                      | 7.1                      |  |  |  |