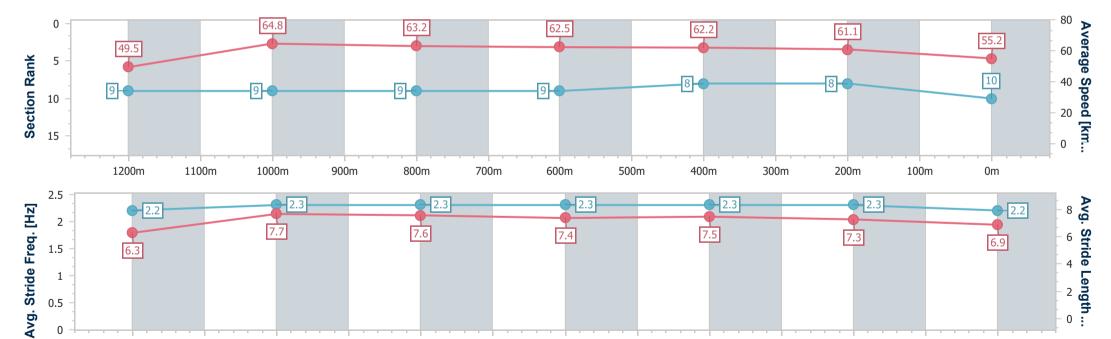

TAB

Eagle Farm QLD Professional

Race 2: GALLOPERS SPORTS CLUB Maiden Plate - 1400m 15 March 2023 - 13:04

300m

200m

Track Rating: Good 4, Weather: Fine, Rail Position: + 9.5m Entire RACING CLUB Course.

| Section                | Overall                   | 1200m                    | 1000m                    | 800m                     | 600m                     | 400m                     | 200m                     |  |  |
|------------------------|---------------------------|--------------------------|--------------------------|--------------------------|--------------------------|--------------------------|--------------------------|--|--|
| Section Times          | 1:25.56 [10]<br>(0:14.59) | 1:10.97 [9]<br>(0:11.14) | 0:59.83 [9]<br>(0:11.58) | 0:48.25 [9]<br>(0:11.71) | 0:36.54 [9]<br>(0:11.72) | 0:24.82 [8]<br>(0:11.79) | 0:13.03 [8]<br>(0:13.03) |  |  |
| Average Speed [km/h]   | 49.5                      | 64.8                     | 63.2                     | 62.5                     | 62.2                     | 61.1                     | 55.2                     |  |  |
| Top Speed [km/h]       | 63.8                      | 66.1                     | 64.5                     | 63.7                     | 62.7                     | 62.7                     | 58.6                     |  |  |
| Avg. Dist. to Rail [m] | 3.3                       | 2.6                      | 3.5                      | 3.6                      | 2.5                      | 5.2                      | 5.6                      |  |  |
| Avg. Stride Freq. [Hz] | 2.2                       | 2.3                      | 2.3                      | 2.3                      | 2.3                      | 2.3                      | 2.2                      |  |  |
| Avg. Stride Length [m] | 6.3                       | 7.7                      | 7.6                      | 7.4                      | 7.5                      | 7.3                      | 6.9                      |  |  |