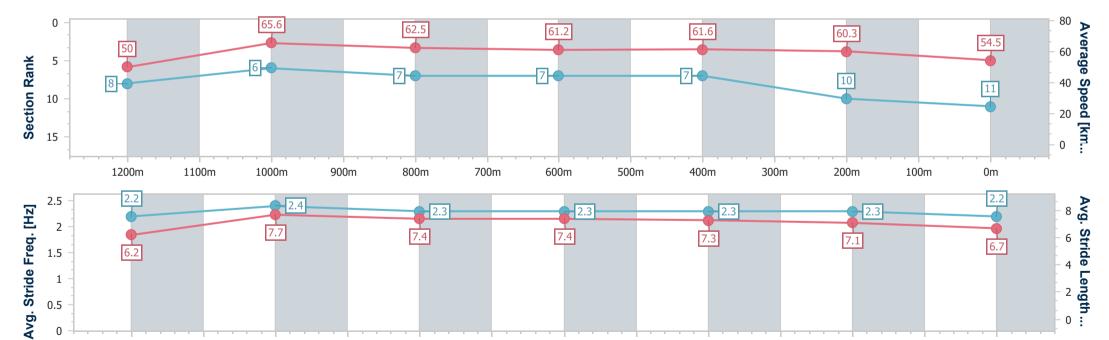

Track Rating: Good 4, Weather: Fine, Rail Position: + 9.5m Entire RACING CLUB Course.

| Section                | Overall                   | 1200m                    | 1000m                    | 800m                     | 600m                     | 400m                     | 200m                      |
|------------------------|---------------------------|--------------------------|--------------------------|--------------------------|--------------------------|--------------------------|---------------------------|
| Section Times          | 1:28.56 [12]<br>(0:14.02) | 1:14.54 [3]<br>(0:10.95) | 1:03.59 [2]<br>(0:11.66) | 0:51.93 [3]<br>(0:11.87) | 0:40.06 [3]<br>(0:12.23) | 0:27.83 [9]<br>(0:12.67) | 0:15.16 [12]<br>(0:15.16) |
| Average Speed [km/h]   | 51.5                      | 66.0                     | 62.9                     | 62.0                     | 60.1                     | 56.7                     | 47.5                      |
| Top Speed [km/h]       | 66.9                      | 67.2                     | 64.7                     | 63.8                     | 61.0                     | 59.0                     | 53.3                      |
| Avg. Dist. to Rail [m] | 6.1                       | 3.4                      | 4.2                      | 4.4                      | 4.2                      | 4.5                      | 4.7                       |
| Avg. Stride Freq. [Hz] | 2.3                       | 2.4                      | 2.3                      | 2.3                      | 2.3                      | 2.3                      | 2.1                       |
| Avg. Stride Length [m] | 6.3                       | 7.7                      | 7.4                      | 7.4                      | 7.1                      | 6.9                      | 6.2                       |