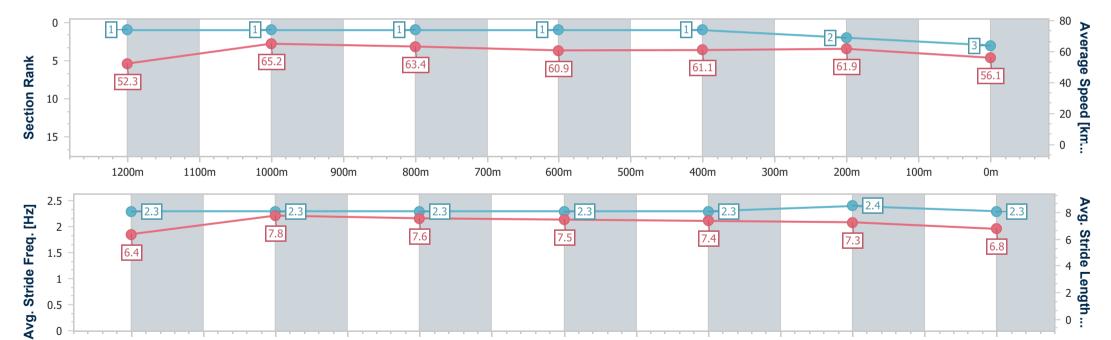

Track Rating: Good 4, Weather: Fine, Rail Position: + 9.5m Entire RACING CLUB Course.

| Section                | Overall                  | 1200m                    | 1000m                    | 800m                     | 600m                     | 400m                     | 200m                     |  |  |  |
|------------------------|--------------------------|--------------------------|--------------------------|--------------------------|--------------------------|--------------------------|--------------------------|--|--|--|
| Section Times          | 1:24.69 [3]<br>(0:13.85) | 1:10.84 [1]<br>(0:11.08) | 0:59.76 [1]<br>(0:11.50) | 0:48.26 [1]<br>(0:11.92) | 0:36.34 [1]<br>(0:11.86) | 0:24.48 [1]<br>(0:11.64) | 0:12.84 [2]<br>(0:12.84) |  |  |  |
| Average Speed [km/h]   | 52.3                     | 65.2                     | 63.4                     | 60.9                     | 61.1                     | 61.9                     | 56.1                     |  |  |  |
| Top Speed [km/h]       | 65.4                     | 66.4                     | 64.7                     | 62.1                     | 61.8                     | 62.9                     | 59.8                     |  |  |  |
| Avg. Dist. to Rail [m] | 7.4                      | 3.5                      | 2.6                      | 2.3                      | 1.1                      | 2.0                      | 2.6                      |  |  |  |
| Avg. Stride Freq. [Hz] | 2.3                      | 2.3                      | 2.3                      | 2.3                      | 2.3                      | 2.4                      | 2.3                      |  |  |  |
| Avg. Stride Length [m] | 6.4                      | 7.8                      | 7.6                      | 7.5                      | 7.4                      | 7.3                      | 6.8                      |  |  |  |