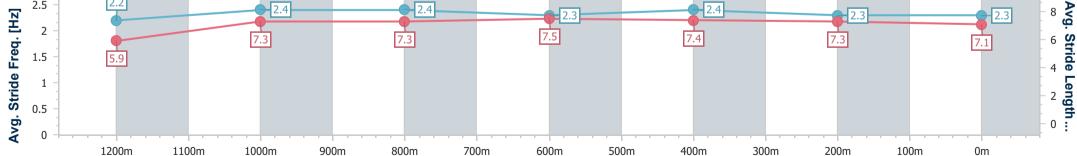

Race 2: GALLOPERS SPORTS CLUB Maiden Plate - 1400m

15 March 2023 - 13:04 Track Rating: Good 4, Weather: Fine, Rail Position: + 9.5m Entire Course.

Section 1200m 1000m 800m 600m 400m 200m Overall 0:36.00 [11] Section Times 1:25.25 [7] 1:10.37 [11] 0:59.25 [11] 0:47.68 [11] 0:24.35 [11] 0:12.77 [9] (0:14.88)(0:11.12)(0:11.57)(0:11.68)(0:11.65)(0:11.58)(0:12.77)Average Speed [km/h] 48.4 62.2 62.2 65.0 62.7 62.3 56.4 Top Speed [km/h] 61.0 66.4 64.7 64.2 63.3 63.7 60.0 Avg. Dist. to Rail [m] 1.6 2.1 1.8 2.0 6.7 7.3 2.0 Avg. Stride Freq. [Hz] 2.2 2.4 2.4 2.4 2.4 2.5 2.4 Avg. Stride Length [m] 6.9 6.5 6.2 7.4 7.3 7.1 7.1