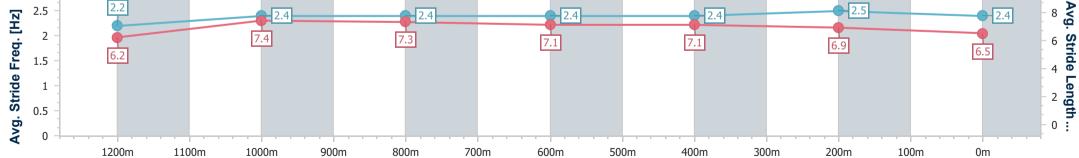

Race 2: GALLOPERS SPORTS CLUB Maiden Plate - 1400m 15 March 2023 - 13:04

Track Rating: Good 4, Weather: Fine, Rail Position: + 9.5m Entire RACING CLUB Course.

| Section                | Overall                  | 1200m                    | 1000m                    | 800m                     | 600m                     | 400m                     | 200m                     |  |  |  |
|------------------------|--------------------------|--------------------------|--------------------------|--------------------------|--------------------------|--------------------------|--------------------------|--|--|--|
| Section Times          | 1:25.29 [8]<br>(0:14.40) | 1:10.89 [6]<br>(0:11.06) | 0:59.83 [8]<br>(0:11.60) | 0:48.23 [6]<br>(0:11.76) | 0:36.47 [5]<br>(0:11.88) | 0:24.59 [6]<br>(0:11.84) | 0:12.75 [7]<br>(0:12.75) |  |  |  |
| Average Speed [km/h]   | 50.2                     | 65.4                     | 63.1                     | 62.3                     | 62.0                     | 60.8                     | 56.5                     |  |  |  |
| Top Speed [km/h]       | 65.3                     | 66.4                     | 65.0                     | 63.7                     | 63.2                     | 61.7                     | 59.7                     |  |  |  |
| Avg. Dist. to Rail [m] | 7.4                      | 4.6                      | 3.6                      | 3.7                      | 4.9                      | 7.5                      | 7.6                      |  |  |  |
| Avg. Stride Freq. [Hz] | 2.2                      | 2.3                      | 2.3                      | 2.2                      | 2.3                      | 2.3                      | 2.2                      |  |  |  |
| Avg. Stride Length [m] | 6.5                      | 7.8                      | 7.6                      | 7.7                      | 7.6                      | 7.4                      | 7.1                      |  |  |  |