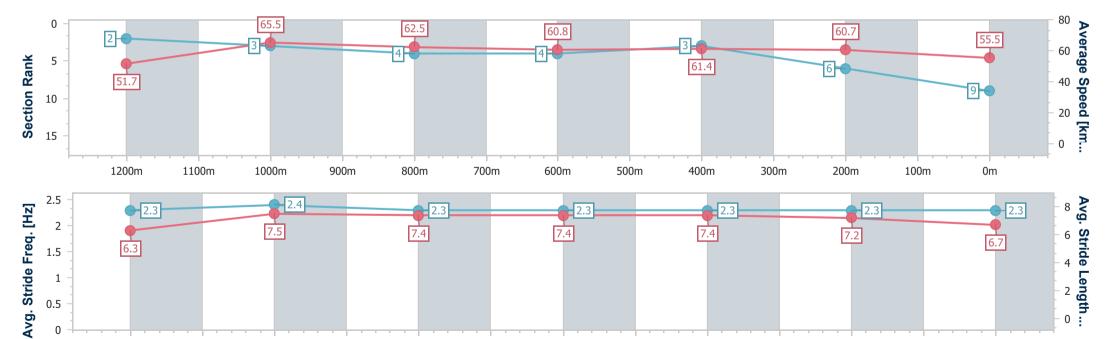

Race 2: GALLOPERS SPORTS CLUB Maiden Plate - 1400m 15 March 2023 - 13:04

Track Rating: Good 4, Weather: Fine, Rail Position: + 9.5m Entire RACING CLUB Course.

| Section                | Overall                  | 1200m                    | 1000m                    | 800m                     | 600m                     | 400m                     | 200m                     |  |
|------------------------|--------------------------|--------------------------|--------------------------|--------------------------|--------------------------|--------------------------|--------------------------|--|
| Section Times          | 1:25.34 [9]<br>(0:13.97) | 1:11.37 [2]<br>(0:11.03) | 1:00.34 [3]<br>(0:11.71) | 0:48.63 [4]<br>(0:12.03) | 0:36.60 [4]<br>(0:11.77) | 0:24.83 [3]<br>(0:11.87) | 0:12.96 [6]<br>(0:12.96) |  |
| Average Speed [km/h]   | 51.7                     | 65.5                     | 62.5                     | 60.8                     | 61.4                     | 60.7                     | 55.5                     |  |
| Top Speed [km/h]       | 66.0                     | 66.3                     | 64.0                     | 61.7                     | 63.6                     | 62.4                     | 58.6                     |  |
| Avg. Dist. to Rail [m] | 6.6                      | 2.2                      | 3.7                      | 3.1                      | 0.9                      | 1.9                      | 2.7                      |  |
| Avg. Stride Freq. [Hz] | 2.3                      | 2.4                      | 2.3                      | 2.3                      | 2.3                      | 2.3                      | 2.3                      |  |
| Avg. Stride Length [m] | 6.3                      | 7.5                      | 7.4                      | 7.4                      | 7.4                      | 7.2                      | 6.7                      |  |