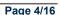

Track Rating: Good 4, Weather: Fine, Rail Position: + 9.5m Entire RACING CLUB Course.

| Section                | Overall                  | 1200m                    | 1000m                    | 800m                     | 600m                     | 400m                     | 200m                     |  |  |  |
|------------------------|--------------------------|--------------------------|--------------------------|--------------------------|--------------------------|--------------------------|--------------------------|--|--|--|
| Section Times          | 1:24.19 [1]<br>(0:14.05) | 1:10.14 [4]<br>(0:11.18) | 0:58.96 [5]<br>(0:11.67) | 0:47.29 [5]<br>(0:11.90) | 0:35.39 [6]<br>(0:11.72) | 0:23.67 [4]<br>(0:11.31) | 0:12.36 [1]<br>(0:12.36) |  |  |  |
| Average Speed [km/h]   | 51.4                     | 64.6                     | 62.3                     | 61.0                     | 62.0                     | 63.6                     | 58.3                     |  |  |  |
| Top Speed [km/h]       | 65.5                     | 65.7                     | 63.4                     | 61.8                     | 64.4                     | 64.6                     | 62.5                     |  |  |  |
| Avg. Dist. to Rail [m] | 4.1                      | 2.9                      | 2.3                      | 1.6                      | 1.7                      | 4.5                      | 3.0                      |  |  |  |
| Avg. Stride Freq. [Hz] | 2.3                      | 2.3                      | 2.2                      | 2.2                      | 2.2                      | 2.3                      | 2.2                      |  |  |  |
| Avg. Stride Length [m] | 6.2                      | 7.8                      | 7.9                      | 7.8                      | 7.7                      | 7.7                      | 7.3                      |  |  |  |

TAB

Report Created: Wed 15 March 2023 13:23 GMT+10

[] Ranking at each section and finish

-:--- No data available at this section

NA No data available

Page 5/16

| Horse/Jockey Name              | Parallel        |
|--------------------------------|-----------------|
| Final Rank                     | 2               |
| Fastest Section Time (Section) | 0:11.20 (1200m) |
| Top Speed [km/h] (Section)     | 65.9 (1200m)    |
| Race State                     | Finished        |