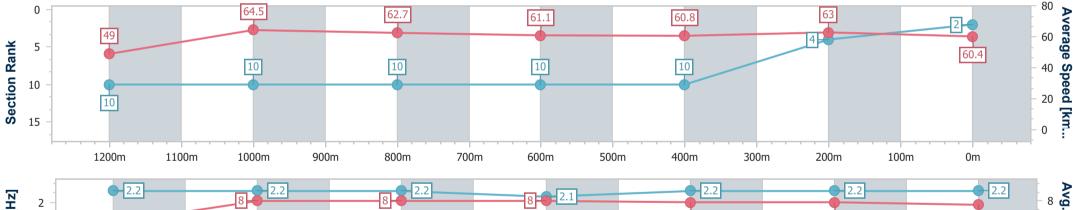

Track Rating: Good 4, Weather: Fine, Rail Position: + 9.5m Entire RACING CLUB Course.

| Section                | Overall                  | 1200m                    | 1000m                    | 800m                     | 600m                     | 400m                     | 200m                     |  |  |  |
|------------------------|--------------------------|--------------------------|--------------------------|--------------------------|--------------------------|--------------------------|--------------------------|--|--|--|
| Section Times          | 1:24.69 [3]<br>(0:13.85) | 1:10.84 [1]<br>(0:11.08) | 0:59.76 [1]<br>(0:11.50) | 0:48.26 [1]<br>(0:11.92) | 0:36.34 [1]<br>(0:11.86) | 0:24.48 [1]<br>(0:11.64) | 0:12.84 [2]<br>(0:12.84) |  |  |  |
| Average Speed [km/h]   | 52.3                     | 65.2                     | 63.4                     | 60.9                     | 61.1                     | 61.9                     | 56.1                     |  |  |  |
| Top Speed [km/h]       | 65.4                     | 66.4                     | 64.7                     | 62.1                     | 61.8                     | 62.9                     | 59.8                     |  |  |  |
| Avg. Dist. to Rail [m] | 7.4                      | 3.5                      | 2.6                      | 2.3                      | 1.1                      | 2.0                      | 2.6                      |  |  |  |
| Avg. Stride Freq. [Hz] | 2.3                      | 2.3                      | 2.3                      | 2.3                      | 2.3                      | 2.4                      | 2.3                      |  |  |  |
| Avg. Stride Length [m] | 6.4                      | 7.8                      | 7.6                      | 7.5                      | 7.4                      | 7.3                      | 6.8                      |  |  |  |

TAB

600m

500m

400m

300m

200m

700m

800m

# Report Created: Wed 15 March 2023 13:23 GMT+10

900m

1000m

1100m

[] Ranking at each section and finish

1200m

No data available at this section  $\{a_i^*\}_{i=1,\dots,n-1}$ 

No data available NA