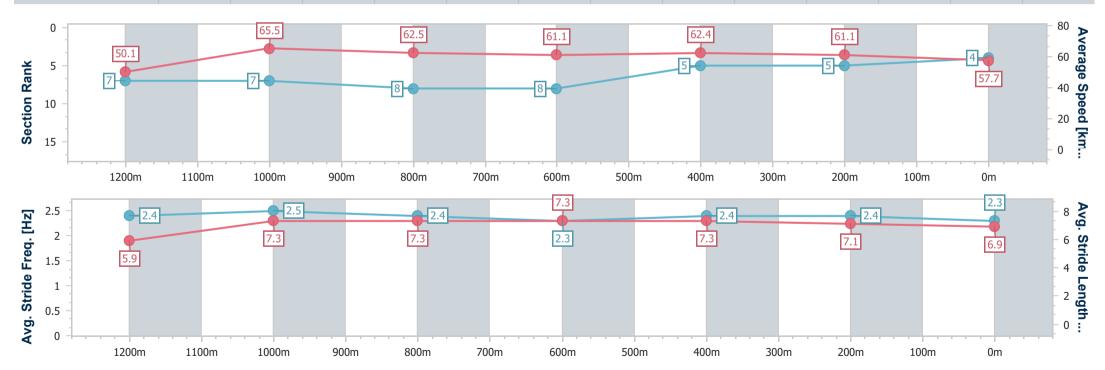

Race 2: GALLOPERS SPORTS CLUB Maiden Plate - 1400m 15 March 2023 - 13:04

data processed by

Page 8/16

TRIPLESDATA

Track Rating: Good 4, Weather: Fine, Rail Position: + 9.5m Entire RACING CLUB Course.

| Section                | Overall                  | 1200m                    | 1000m                    | 800m                     | 600m                     | 400m                     | 200m                     |
|------------------------|--------------------------|--------------------------|--------------------------|--------------------------|--------------------------|--------------------------|--------------------------|
| Section Times          | 1:24.95 [4]<br>(0:14.41) | 1:10.54 [7]<br>(0:11.04) | 0:59.50 [7]<br>(0:11.64) | 0:47.86 [8]<br>(0:11.96) | 0:35.90 [8]<br>(0:11.63) | 0:24.27 [5]<br>(0:11.78) | 0:12.49 [5]<br>(0:12.49) |
| Average Speed [km/h]   | 50.1                     | 65.5                     | 62.5                     | 61.1                     | 62.4                     | 61.1                     | 57.7                     |
| Top Speed [km/h]       | 64.6                     | 67.2                     | 65.9                     | 61.8                     | 63.5                     | 62.7                     | 60.6                     |
| Avg. Dist. to Rail [m] | 4.6                      | 1.4                      | 2.7                      | 3.1                      | 1.4                      | 4.7                      | 5.3                      |
| Avg. Stride Freq. [Hz] | 2.4                      | 2.5                      | 2.4                      | 2.3                      | 2.4                      | 2.4                      | 2.3                      |
| Avg. Stride Length [m] | 5.9                      | 7.3                      | 7.3                      | 7.3                      | 7.3                      | 7.1                      | 6.9                      |