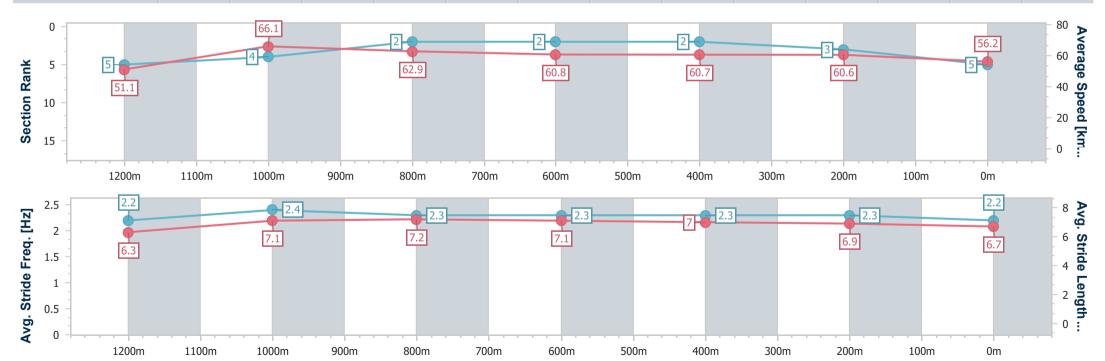

TAB

Eagle Farm QLD Professional

Race 2: GALLOPERS SPORTS CLUB Maiden Plate - 1400m

15 March 2023 - 13:04

Track Rating: Good 4, Weather: Fine, Rail Position: + 9.5m Entire RACING CLUB Course.

| Section                | Overall                  | 1200m                    | 1000m                    | 800m                     | 600m                     | 400m                     | 200m                     |
|------------------------|--------------------------|--------------------------|--------------------------|--------------------------|--------------------------|--------------------------|--------------------------|
| Section Times          | 1:25.00 [5]<br>(0:14.11) | 1:10.89 [5]<br>(0:10.93) | 0:59.96 [4]<br>(0:11.50) | 0:48.46 [2]<br>(0:11.88) | 0:36.58 [2]<br>(0:11.90) | 0:24.68 [2]<br>(0:11.87) | 0:12.81 [3]<br>(0:12.81) |
| Average Speed [km/h]   | 51.1                     | 66.1                     | 62.9                     | 60.8                     | 60.7                     | 60.6                     | 56.2                     |
| Top Speed [km/h]       | 65.6                     | 67.0                     | 64.7                     | 61.1                     | 61.2                     | 61.4                     | 58.6                     |
| Avg. Dist. to Rail [m] | 2.2                      | 1.7                      | 1.3                      | 0.9                      | 0.5                      | 1.4                      | 3.2                      |
| Avg. Stride Freq. [Hz] | 2.2                      | 2.4                      | 2.3                      | 2.3                      | 2.3                      | 2.3                      | 2.2                      |
| Avg. Stride Length [m] | 6.3                      | 7.1                      | 7.2                      | 7.1                      | 7.0                      | 6.9                      | 6.7                      |