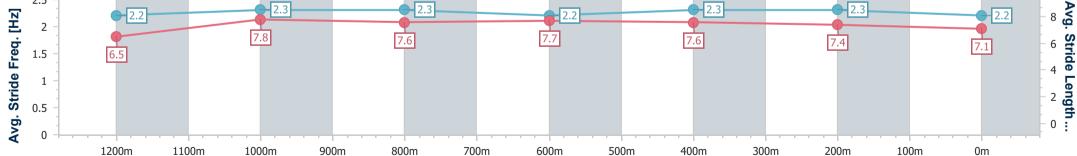

Race 2: GALLOPERS SPORTS CLUB Maiden Plate - 1400m 15 March 2023 - 13:04

Track Rating: Good 4, Weather: Fine, Rail Position: + 9.5m Entire RACING CLUB Course.

| Section                | Overall                  | 1200m                    | 1000m                    | 800m                     | 600m                     | 400m                     | 200m                     |  |
|------------------------|--------------------------|--------------------------|--------------------------|--------------------------|--------------------------|--------------------------|--------------------------|--|
| Section Times          | 1:25.34 [9]<br>(0:13.97) | 1:11.37 [2]<br>(0:11.03) | 1:00.34 [3]<br>(0:11.71) | 0:48.63 [4]<br>(0:12.03) | 0:36.60 [4]<br>(0:11.77) | 0:24.83 [3]<br>(0:11.87) | 0:12.96 [6]<br>(0:12.96) |  |
| Average Speed [km/h]   | 51.7                     | 65.5                     | 62.5                     | 60.8                     | 61.4                     | 60.7                     | 55.5                     |  |
| Top Speed [km/h]       | 66.0                     | 66.3                     | 64.0                     | 61.7                     | 63.6                     | 62.4                     | 58.6                     |  |
| Avg. Dist. to Rail [m] | 6.6                      | 2.2                      | 3.7                      | 3.1                      | 0.9                      | 1.9                      | 2.7                      |  |
| Avg. Stride Freq. [Hz] | 2.3                      | 2.4                      | 2.3                      | 2.3                      | 2.3                      | 2.3                      | 2.3                      |  |
| Avg. Stride Length [m] | 6.3                      | 7.5                      | 7.4                      | 7.4                      | 7.4                      | 7.2                      | 6.7                      |  |