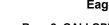

TAB

Eagle Farm QLD Professional

Race 2: GALLOPERS SPORTS CLUB Maiden Plate - 1400m 15 March 2023 - 13:04

Track Rating: Good 4, Weather: Fine, Rail Position: + 9.5m Entire RACING CLUB Course.

| Section                | Overall                  | 1200m                     | 1000m                     | 800m                      | 600m                      | 400m                      | 200m                      |
|------------------------|--------------------------|---------------------------|---------------------------|---------------------------|---------------------------|---------------------------|---------------------------|
| Section Times          | 1:25.20 [6]<br>(0:15.26) | 1:09.94 [12]<br>(0:11.24) | 0:58.70 [12]<br>(0:11.62) | 0:47.08 [12]<br>(0:11.64) | 0:35.44 [12]<br>(0:11.56) | 0:23.88 [12]<br>(0:11.64) | 0:12.24 [11]<br>(0:12.24) |
| Average Speed [km/h]   | 47.4                     | 64.1                      | 62.7                      | 62.2                      | 62.6                      | 61.8                      | 58.7                      |
| Top Speed [km/h]       | 62.8                     | 65.1                      | 64.0                      | 63.5                      | 63.1                      | 63.6                      | 61.2                      |
| Avg. Dist. to Rail [m] | 1.7                      | 1.5                       | 2.3                       | 1.3                       | 0.9                       | 1.7                       | 1.0                       |
| Avg. Stride Freq. [Hz] | 2.2                      | 2.4                       | 2.4                       | 2.3                       | 2.4                       | 2.3                       | 2.3                       |
| Avg. Stride Length [m] | 5.9                      | 7.3                       | 7.3                       | 7.5                       | 7.4                       | 7.3                       | 7.1                       |