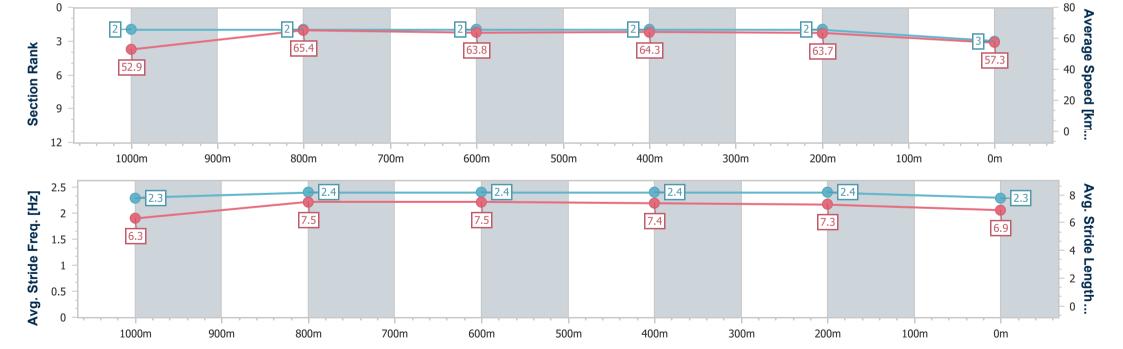

| Section                | Overall                  | 1000m                    | 800m                     | 600m                     | 400m                     | 200m                     |
|------------------------|--------------------------|--------------------------|--------------------------|--------------------------|--------------------------|--------------------------|
| Section Times          | 1:11.53 [3]<br>(0:13.65) | 0:57.88 [2]<br>(0:11.23) | 0:46.65 [2]<br>(0:11.50) | 0:35.15 [2]<br>(0:11.27) | 0:23.88 [2]<br>(0:11.32) | 0:12.56 [2]<br>(0:12.56) |
| Average Speed [km/h]   | 52.9                     | 65.4                     | 63.8                     | 64.3                     | 63.7                     | 57.3                     |
| Top Speed [km/h]       | 64.9                     | 66.1                     | 64.5                     | 65.0                     | 65.4                     | 61.4                     |
| Avg. Dist. to Rail [m] | 3.8                      | 4.5                      | 4.1                      | 1.3                      | 1.1                      | 1.3                      |
| Avg. Stride Freq. [Hz] | 2.3                      | 2.4                      | 2.4                      | 2.4                      | 2.4                      | 2.3                      |
| Avg. Stride Length [m] | 6.3                      | 7.5                      | 7.5                      | 7.4                      | 7.3                      | 6.9                      |

Report Created: Wed 15 March 2023 15:00 GMT+10

[] Ranking at each section and finish

No data available at this section -0----

No data available NA

Page 4/11

| Horse/Jockey Name              | Bean Dancing   |
|--------------------------------|----------------|
| Final Rank                     | 4              |
| Fastest Section Time (Section) | 0:11.15 (400m) |
| Top Speed [km/h] (Section)     | 66.0 (400m)    |
| Race State                     | Finished       |