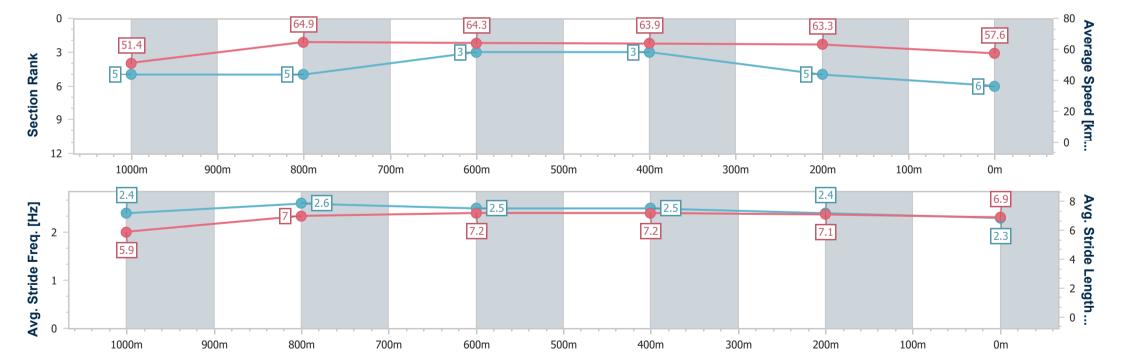

Race 5: MOUNT FRANKLIN BENCHMARK 70 Handicap (4YO only QTIS bonuses applicable) - 1200m

15 March 2023 - 14:49

Track Rating: Good 4, Weather: Fine, Rail Position: + 9.5m Entire Course.

| Section                | Overall                  | 1000m                    | 800m                     | 600m                     | 400m                     | 200m                     |   |   |  |  |
|------------------------|--------------------------|--------------------------|--------------------------|--------------------------|--------------------------|--------------------------|---|---|--|--|
| Section Times          | 1:11.76 [6]<br>(0:14.06) | 0:57.70 [5]<br>(0:11.20) | 0:46.50 [5]<br>(0:11.29) | 0:35.21 [3]<br>(0:11.33) | 0:23.88 [3]<br>(0:11.38) | 0:12.50 [5]<br>(0:12.50) |   | ' |  |  |
| Average Speed [km/h]   | 51.4                     | 64.9                     | 64.3                     | 63.9                     | 63.3                     | 57.6                     |   |   |  |  |
| Top Speed [km/h]       | 65.0                     | 65.9                     | 65.0                     | 65.2                     | 64.7                     | 61.1                     | · |   |  |  |
| Avg. Dist. to Rail [m] | 0.9                      | 2.2                      | 2.0                      | 1.4                      | 1.2                      | 1.3                      |   |   |  |  |
| Avg. Stride Freq. [Hz] | 2.4                      | 2.6                      | 2.5                      | 2.5                      | 2.4                      | 2.3                      |   |   |  |  |
| Avg. Stride Length [m] | 5.9                      | 7.0                      | 7.2                      | 7.2                      | 7.1                      | 6.9                      |   |   |  |  |