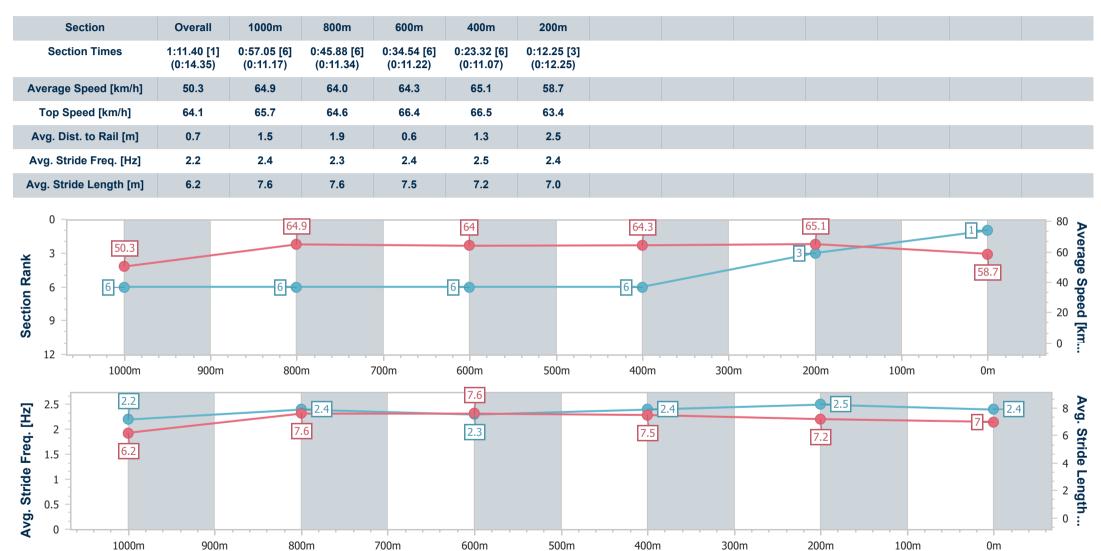

# Race 5: MOUNT FRANKLIN BENCHMARK 70 Handicap (4YO only QTIS bonuses applicable) - 1200m

15 March 2023 - 14:49

Track Rating: Good 4, Weather: Fine, Rail Position: + 9.5m Entire Course.

| Section Field |     | s                  |         |                     |                    | Overall<br>1:11.40<br>(0:13.54) | 1000m<br>0:57.86<br>(0:11.23) | 800m<br>0:46.63<br>(0:11.46) | 600m<br>0:35.17<br>(0:11.36) | 400m<br>0:23.81<br>(0:11.38) | 200m<br>0:12.43<br>(0:12.43) |         | Last 600m<br>0:35.17 |                           |
|---------------|-----|--------------------|---------|---------------------|--------------------|---------------------------------|-------------------------------|------------------------------|------------------------------|------------------------------|------------------------------|---------|----------------------|---------------------------|
| Rank          | TAE | 3 Horse/Jockey     | Barrier | Top Speed<br>[km/h] | Fastest<br>Section |                                 |                               |                              |                              |                              |                              | Margin  |                      | Distance<br>Travelled [m] |
| 1             | 11  | KOKOPO KITTY       | 1       | 66.5                | 0:11.07            | 1:11.40 [1]                     | 0:57.05 [6]                   | 0:45.88 [6]                  | 0:34.54 [6]                  | 0:23.32 [6]                  | 0:12.25 [3]                  | 1:11.40 | 0:34.54              |                           |
|               |     | Tiffani Brooker    |         | 400m                | 400m               | (0:14.35)                       | (0:11.17)                     | (0:11.34)                    | (0:11.22)                    | (0:11.07)                    | (0:12.25)                    |         |                      |                           |
| 2             | 6   | ADONISEA           | 11      | 67.1                | 0:10.97            | 1:11.42 [2]                     | 0:56.77 [9]                   | 0:45.51 [9]                  | 0:34.19 [9]                  | 0:22.99 [8]                  | 0:12.02 [6]                  | 0.13L   | 0:34.19              | +2                        |
|               |     | Taylor Marshall    |         | 400m                | 400m               | (0:14.65)                       | (0:11.26)                     | (0:11.32)                    | (0:11.20)                    | (0:10.97)                    | (0:12.02)                    |         |                      |                           |
| 3             | 8   | BOHO BEAUTY        | 8       | 66.1                | 0:11.23            | 1:11.53 [3]                     | 0:57.88 [2]                   | 0:46.65 [2]                  | 0:35.15 [2]                  | 0:23.88 [2]                  | 0:12.56 [2]                  | 0.77L   | 0:35.15              | +6                        |
|               |     | Ryan Maloney       |         | 1000m               | 1000m              | (0:13.65)                       | (0:11.23)                     | (0:11.50)                    | (0:11.27)                    | (0:11.32)                    | (0:12.56)                    |         |                      |                           |
| 4             | 2   | BEAN DANCING       | 3       | 66.0                | 0:11.15            | 1:11.70 [4]                     | 0:57.35 [7]                   | 0:45.99 [7]                  | 0:34.58 [8]                  | 0:23.25 [9]                  | 0:12.10 [9]                  | 1.78L   | 0:34.58              | +3                        |
|               |     | Melea Castle       |         | 400m                | 400m               | (0:14.35)                       | (0:11.36)                     | (0:11.41)                    | (0:11.33)                    | (0:11.15)                    | (0:12.10)                    |         |                      |                           |
| 5             | 3   | BORN A WARRIOR     | 5       | 65.8                | 0:11.16            | 1:11.75 [5]                     | 0:56.97 [10]                  | 0:45.68 [10]                 | 0:34.34 [10]                 | 0:23.13 [10]                 | 0:11.97 [10]                 | 2.07L   | 0:34.34              | +3                        |
|               |     | James Orman        |         | 400m                | 400m               | (0:14.78)                       | (0:11.29)                     | (0:11.34)                    | (0:11.21)                    | (0:11.16)                    | (0:11.97)                    |         |                      |                           |
| 6             | 5   | SCHILLER BAY       | 2       | 65.9                | 0:11.20            | 1:11.76 [6]                     | 0:57.70 [5]                   | 0:46.50 [5]                  | 0:35.21 [3]                  | 0:23.88 [3]                  | 0:12.50 [5]                  | 2.11L   | 0:35.21              | +2                        |
|               |     | Cejay Graham       |         | 1000m               | 1000m              | (0:14.06)                       | (0:11.20)                     | (0:11.29)                    | (0:11.33)                    | (0:11.38)                    | (0:12.50)                    |         |                      |                           |
| 7             | 10  | LUCIFER'S REWARD   | 6       | 66.2                | 0:11.23            | 1:11.82 [7]                     | 0:58.01 [3]                   | 0:46.63 [3]                  | 0:35.28 [4]                  | 0:23.95 [4]                  | 0:12.72 [4]                  | 2.47L   | 0:35.28              | +2                        |
|               |     | Adin Thompson      |         | 400m                | 400m               | (0:13.81)                       | (0:11.38)                     | (0:11.35)                    | (0:11.33)                    | (0:11.23)                    | (0:12.72)                    |         |                      |                           |
| 8             | 4   | NISHIKORI          | 9       | 66.6                | 0:11.15            | 1:12.09 [8]                     | 0:57.47 [8]                   | 0:46.26 [8]                  | 0:35.00 [7]                  | 0:23.85 [7]                  | 0:12.63 [8]                  | 4.03L   | 0:35.00              | -3                        |
|               |     | Brodie Loy         |         | 400m                | 600m               | (0:14.62)                       | (0:11.21)                     | (0:11.26)                    | (0:11.15)                    | (0:11.22)                    | (0:12.63)                    |         |                      |                           |
| 9             | 7   | HIGHLAND SON       | 4       | 65.9                | 0:11.26            | 1:12.14 [9]                     | 0:58.22 [4]                   | 0:46.96 [4]                  | 0:35.51 [5]                  | 0:24.20 [5]                  | 0:12.85 [7]                  | 4.33L   | 0:35.51              | +4                        |
|               |     | Ben Thompson       |         | 1000m               | 1000m              | (0:13.92)                       | (0:11.26)                     | (0:11.45)                    | (0:11.31)                    | (0:11.35)                    | (0:12.85)                    |         |                      |                           |
| 10            | 9   | SHADOW MISSION     | 10      | 66.0                | 0:11.23            | 1:12.22 [10]                    | 0:58.68 [1]                   | 0:47.45 [1]                  | 0:35.99 [1]                  | 0:24.63 [1]                  | 0:13.23 [1]                  | 4.83L   | 0:35.99              | +1                        |
|               |     | Kyle Wilson-Taylor |         | 1000m               | 1000m              | (0:13.54)                       | (0:11.23)                     | (0:11.46)                    | (0:11.36)                    | (0:11.40)                    | (0:13.23)                    |         |                      |                           |

Scratched: Checkers (#1)

NA

Report Created: Wed 15 March 2023 15:00 GMT+1 (Note: Timing is based on position data)

[] Ranking at each section and finish .:-..- No data available at this section

No data available