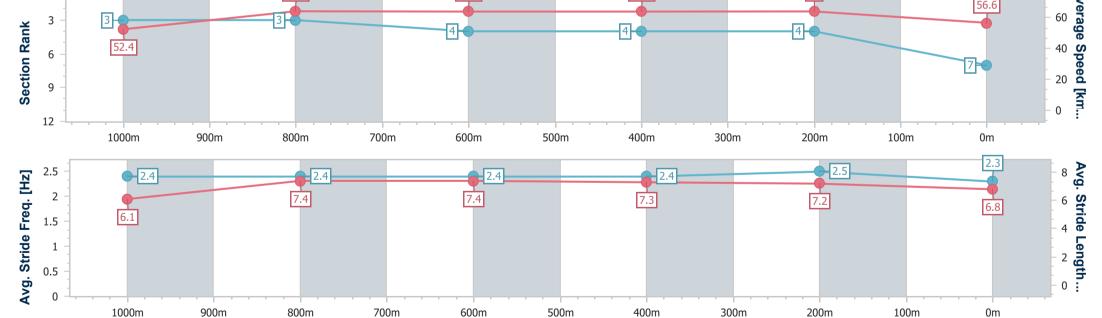

Race 5: MOUNT FRANKLIN BENCHMARK 70 Handicap (4YO only QTIS bonuses applicable) - 1200m

15 March 2023 - 14:49

Track Rating: Good 4, Weather: Fine, Rail Position: + 9.5m Entire Course.

| Section                | Overall                  | 1000m                    | 800m                     | 600m                     | 400m                     | 200m                     |  |  |  |
|------------------------|--------------------------|--------------------------|--------------------------|--------------------------|--------------------------|--------------------------|--|--|--|
| Section Times          | 1:11.82 [7]<br>(0:13.81) | 0:58.01 [3]<br>(0:11.38) | 0:46.63 [3]<br>(0:11.35) | 0:35.28 [4]<br>(0:11.33) | 0:23.95 [4]<br>(0:11.23) | 0:12.72 [4]<br>(0:12.72) |  |  |  |
| Average Speed [km/h]   | 52.4                     | 64.1                     | 63.9                     | 63.9                     | 64.0                     | 56.6                     |  |  |  |
| Top Speed [km/h]       | 66.2                     | 65.7                     | 64.7                     | 65.1                     | 66.2                     | 59.7                     |  |  |  |
| Avg. Dist. to Rail [m] | 4.4                      | 2.9                      | 2.1                      | 0.8                      | 1.3                      | 1.6                      |  |  |  |
| Avg. Stride Freq. [Hz] | 2.4                      | 2.4                      | 2.4                      | 2.4                      | 2.5                      | 2.3                      |  |  |  |
| Avg. Stride Length [m] | 6.1                      | 7.4                      | 7.4                      | 7.3                      | 7.2                      | 6.8                      |  |  |  |