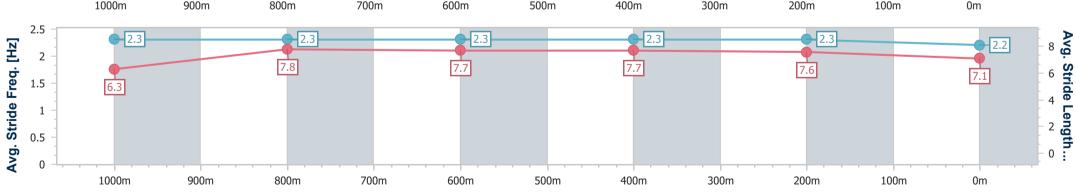

| e                                           | Section         | Overall                  | 1000m                    | 800m                     | 600m                     | 400m                     | 200m                     |           |        |           |        |          |                      |
|---------------------------------------------|-----------------|--------------------------|--------------------------|--------------------------|--------------------------|--------------------------|--------------------------|-----------|--------|-----------|--------|----------|----------------------|
|                                             | ion Times       | 1:12.09 [8]<br>(0:14.62) | 0:57.47 [8]<br>(0:11.21) | 0:46.26 [8]<br>(0:11.26) | 0:35.00 [7]<br>(0:11.15) | 0:23.85 [7]<br>(0:11.22) | 0:12.63 [8]<br>(0:12.63) |           |        |           |        |          |                      |
| Average                                     | Speed [km/h]    | 49.4                     | 64.5                     | 64.1                     | 64.3                     | 64.2                     | 57.0                     |           |        |           |        |          |                      |
| Top Sp                                      | peed [km/h]     | 63.2                     | 65.7                     | 65.1                     | 66.2                     | 66.6                     | 62.0                     |           |        |           |        |          |                      |
| Avg. Dis                                    | st. to Rail [m] | 3.7                      | 1.0                      | 0.4                      | 0.8                      | 1.5                      | 1.2                      |           |        |           |        |          |                      |
| Avg. Stri                                   | ide Freq. [Hz]  | 2.1                      | 2.3                      | 2.3                      | 2.3                      | 2.4                      | 2.2                      |           |        |           |        |          |                      |
| Avg. Stri                                   | ide Length [m]  | 6.5                      | 7.6                      | 7.7                      | 7.6                      | 7.6                      | 7.3                      |           |        |           |        |          |                      |
| <b>Section Rank</b> 3  6  9  12             | 1000m           | 900m                     | 800                      |                          | 700m                     | 64.1<br>7                | 500m                     | 64.3<br>7 | 300m   | 64.2<br>8 | 100m   | 57<br>0m | 80 Average Speed [km |
| Avg. Stride Freq. [Hz]  1.5 - 1  0.5 - 0  0 | 2.1             | 900111                   |                          | 2.3                      | 700111                   | 7.7                      | 300111                   | 7.6       | 300111 | 7.6       | 100111 | 7.3      | Avg. Stride Length   |