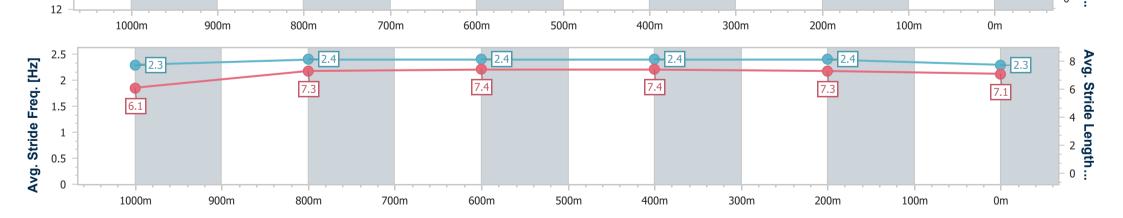

Race 5: MOUNT FRANKLIN BENCHMARK 70 Handicap (4YO only QTIS bonuses applicable) - 1200m

15 March 2023 - 14:49

Track Rating: Good 4, Weather: Fine, Rail Position: + 9.5m Entire Course.

| Section                | Overall                  | 1000m                    | 800m                     | 600m                     | 400m                     | 200m                     |   |   |  |  |
|------------------------|--------------------------|--------------------------|--------------------------|--------------------------|--------------------------|--------------------------|---|---|--|--|
| Section Times          | 1:11.76 [6]<br>(0:14.06) | 0:57.70 [5]<br>(0:11.20) | 0:46.50 [5]<br>(0:11.29) | 0:35.21 [3]<br>(0:11.33) | 0:23.88 [3]<br>(0:11.38) | 0:12.50 [5]<br>(0:12.50) |   | ' |  |  |
| Average Speed [km/h]   | 51.4                     | 64.9                     | 64.3                     | 63.9                     | 63.3                     | 57.6                     |   |   |  |  |
| Top Speed [km/h]       | 65.0                     | 65.9                     | 65.0                     | 65.2                     | 64.7                     | 61.1                     | · |   |  |  |
| Avg. Dist. to Rail [m] | 0.9                      | 2.2                      | 2.0                      | 1.4                      | 1.2                      | 1.3                      |   |   |  |  |
| Avg. Stride Freq. [Hz] | 2.4                      | 2.6                      | 2.5                      | 2.5                      | 2.4                      | 2.3                      |   |   |  |  |
| Avg. Stride Length [m] | 5.9                      | 7.0                      | 7.2                      | 7.2                      | 7.1                      | 6.9                      |   |   |  |  |

Report Created: Wed 15 March 2023 15:00 GMT+10

[] Ranking at each section and finish

-:--- No data available at this section

NA No data available

| Horse/Jockey Name              | Lucifer's Reward |
|--------------------------------|------------------|
| Final Rank                     | 7                |
| Fastest Section Time (Section) | 0:11.23 (400m)   |
| Top Speed [km/h] (Section)     | 66.2 (400m)      |
| Race State                     | Finished         |