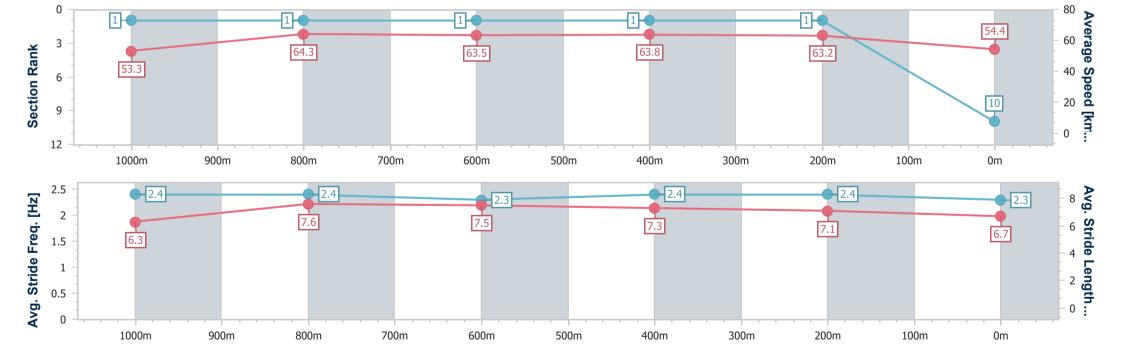

| Section                | Overall                   | 1000m                    | 800m                     | 600m                     | 400m                     | 200m                     |
|------------------------|---------------------------|--------------------------|--------------------------|--------------------------|--------------------------|--------------------------|
| Section Times          | 1:12.22 [10]<br>(0:13.54) | 0:58.68 [1]<br>(0:11.23) | 0:47.45 [1]<br>(0:11.46) | 0:35.99 [1]<br>(0:11.36) | 0:24.63 [1]<br>(0:11.40) | 0:13.23 [1]<br>(0:13.23) |
| Average Speed [km/h]   | 53.3                      | 64.3                     | 63.5                     | 63.8                     | 63.2                     | 54.4                     |
| Top Speed [km/h]       | 66.0                      | 66.0                     | 65.3                     | 64.5                     | 65.1                     | 60.4                     |
| Avg. Dist. to Rail [m] | 4.4                       | 0.7                      | 2.7                      | 1.3                      | 1.3                      | 1.1                      |
| Avg. Stride Freq. [Hz] | 2.4                       | 2.4                      | 2.3                      | 2.4                      | 2.4                      | 2.3                      |
| Avg. Stride Length [m  | 6.3                       | 7.6                      | 7.5                      | 7.3                      | 7.1                      | 6.7                      |