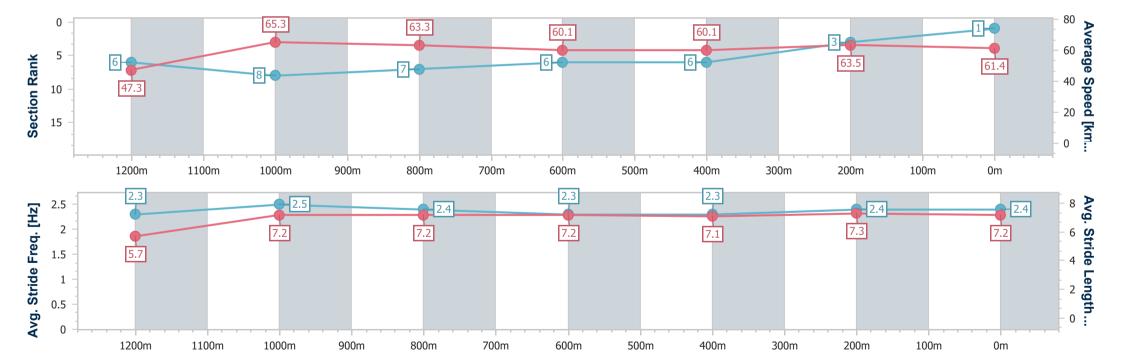

#### Race 6: FAMILY RACEDAY 15 APRIL QTIS Three-Year-Old Maiden Plate - 1350m

BRISBANE

22 March 2023 - 15:59

Track Rating: Soft 6, Weather: Overcast, Rail Position: +7m Entire RACINGCLUB Course

| Section                | Overall                  | 1200m                    | 1000m                    | 800m                     | 600m                     | 400m                     | 200m                     |
|------------------------|--------------------------|--------------------------|--------------------------|--------------------------|--------------------------|--------------------------|--------------------------|
| Section Times          | 1:20.95 [1]<br>(0:11.41) | 1:09.54 [6]<br>(0:11.03) | 0:58.51 [8]<br>(0:11.36) | 0:47.15 [7]<br>(0:12.05) | 0:35.10 [6]<br>(0:12.05) | 0:23.05 [6]<br>(0:11.33) | 0:11.72 [3]<br>(0:11.72) |
| Average Speed [km/h]   | 47.3                     | 65.3                     | 63.3                     | 60.1                     | 60.1                     | 63.5                     | 61.4                     |
| Top Speed [km/h]       | 63.7                     | 67.1                     | 66.7                     | 61.5                     | 64.1                     | 64.5                     | 64.0                     |
| Avg. Dist. to Rail [m] | 1.6                      | 0.4                      | 0.3                      | 1.7                      | 1.1                      | 1.6                      | 1.2                      |
| Avg. Stride Freq. [Hz] | 2.3                      | 2.5                      | 2.4                      | 2.3                      | 2.3                      | 2.4                      | 2.4                      |
| Avg. Stride Length [m] | 5.7                      | 7.2                      | 7.2                      | 7.2                      | 7.1                      | 7.3                      | 7.2                      |