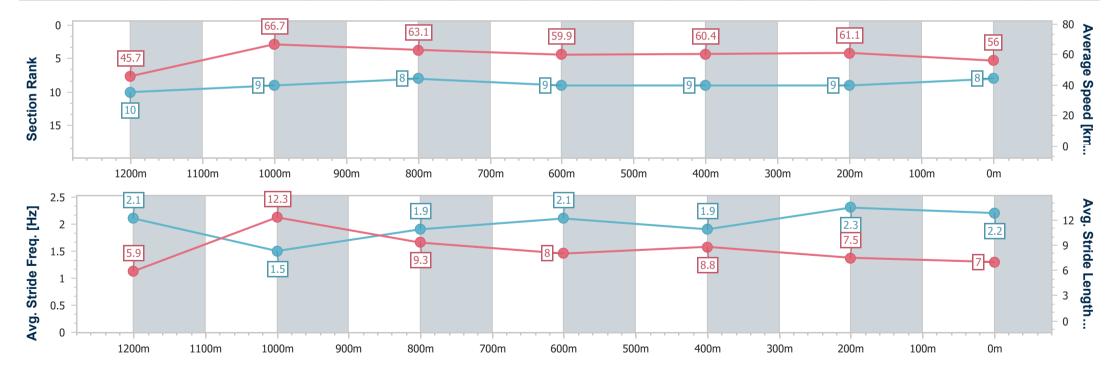

## Race 6: FAMILY RACEDAY 15 APRIL QTIS Three-Year-Old Maiden Plate - 1350m

BRISBANE

22 March 2023 - 15:59

Track Rating: Soft 6, Weather: Overcast, Rail Position: +7m Entire RACINGCLUB Course

| Section                | Overall                  | 1200m                     | 1000m                    | 800m                     | 600m                     | 400m                     | 200m                     |
|------------------------|--------------------------|---------------------------|--------------------------|--------------------------|--------------------------|--------------------------|--------------------------|
| Section Times          | 1:22.85 [8]<br>(0:11.78) | 1:11.07 [10]<br>(0:10.83) | 1:00.24 [9]<br>(0:11.49) | 0:48.75 [8]<br>(0:12.12) | 0:36.63 [9]<br>(0:11.97) | 0:24.66 [9]<br>(0:11.80) | 0:12.86 [9]<br>(0:12.86) |
| Average Speed [km/h]   | 45.7                     | 66.7                      | 63.1                     | 59.9                     | 60.4                     | 61.1                     | 56.0                     |
| Top Speed [km/h]       | 62.7                     | 68.2                      | 65.5                     | 61.3                     | 61.6                     | 62.6                     | 59.9                     |
| Avg. Dist. to Rail [m] | 7.0                      | 3.2                       | 2.6                      | 1.6                      | 0.8                      | 3.4                      | 5.0                      |
| Avg. Stride Freq. [Hz] | 2.1                      | 1.5                       | 1.9                      | 2.1                      | 1.9                      | 2.3                      | 2.2                      |
| Avg. Stride Length [m] | 5.9                      | 12.3                      | 9.3                      | 8.0                      | 8.8                      | 7.5                      | 7.0                      |