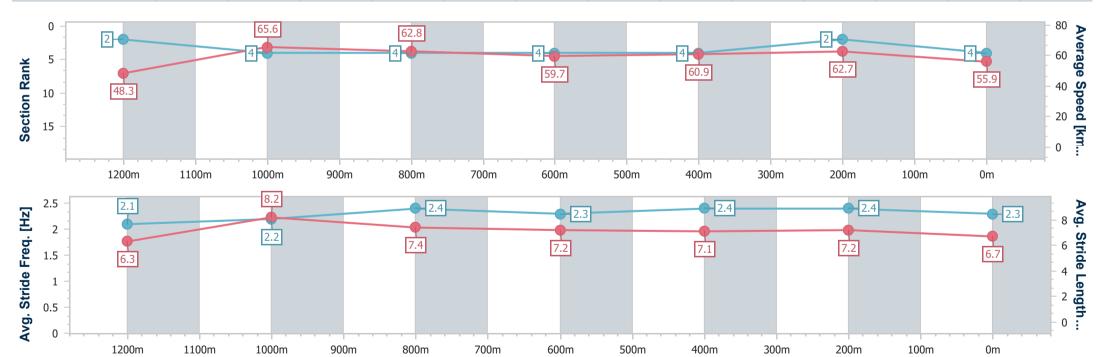

#### Race 6: FAMILY RACEDAY 15 APRIL QTIS Three-Year-Old Maiden Plate - 1350m

BRISBANE

22 March 2023 - 15:59

Track Rating: Soft 6, Weather: Overcast, Rail Position: +7m Entire RACINGCLUB Course

| Section                | Overall                  | 1200m                    | 1000m                    | 800m                     | 600m                     | 400m                     | 200m                     |
|------------------------|--------------------------|--------------------------|--------------------------|--------------------------|--------------------------|--------------------------|--------------------------|
| Cection                | Overall                  | 1200111                  | 1000111                  | 000111                   | 000111                   | 400111                   | 230111                   |
| Section Times          | 1:22.00 [4]<br>(0:11.18) | 1:10.82 [2]<br>(0:10.97) | 0:59.85 [4]<br>(0:11.52) | 0:48.33 [4]<br>(0:12.09) | 0:36.24 [4]<br>(0:11.88) | 0:24.36 [4]<br>(0:11.48) | 0:12.88 [2]<br>(0:12.88) |
| Average Speed [km/h]   | 48.3                     | 65.6                     | 62.8                     | 59.7                     | 60.9                     | 62.7                     | 55.9                     |
| Top Speed [km/h]       | 65.5                     | 67.4                     | 65.6                     | 62.0                     | 63.1                     | 64.4                     | 60.7                     |
| Avg. Dist. to Rail [m] | 3.6                      | 1.7                      | 1.5                      | 0.9                      | 0.7                      | 0.9                      | 1.7                      |
| Avg. Stride Freq. [Hz] | 2.1                      | 2.2                      | 2.4                      | 2.3                      | 2.4                      | 2.4                      | 2.3                      |
| Avg. Stride Length [m] | 6.3                      | 8.2                      | 7.4                      | 7.2                      | 7.1                      | 7.2                      | 6.7                      |