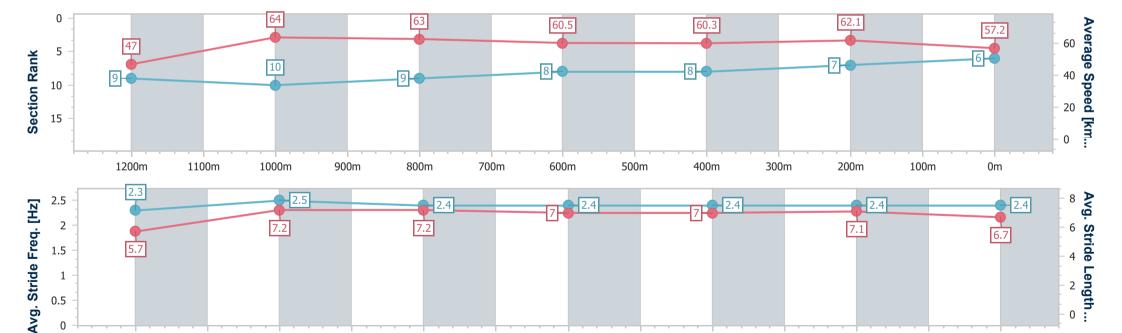

Race 6: FAMILY RACEDAY 15 APRIL QTIS Three-Year-Old
Maiden Plate - 1350m

BRISBANE

22 March 2023 - 15:59

Track Rating: Soft 6, Weather: Overcast, Rail Position: +7m Entire RACINGCLUB Course

| Section                | Overall                  | 1200m                    | 1000m                     | 800m                     | 600m                     | 400m                     | 200m                     |
|------------------------|--------------------------|--------------------------|---------------------------|--------------------------|--------------------------|--------------------------|--------------------------|
| Section Times          | 1:22.30 [6]<br>(0:11.50) | 1:10.80 [9]<br>(0:11.26) | 0:59.54 [10]<br>(0:11.41) | 0:48.13 [9]<br>(0:11.96) | 0:36.17 [8]<br>(0:11.98) | 0:24.19 [8]<br>(0:11.59) | 0:12.60 [7]<br>(0:12.60) |
| Average Speed [km/h]   | 47.0                     | 64.0                     | 63.0                      | 60.5                     | 60.3                     | 62.1                     | 57.2                     |
| Top Speed [km/h]       | 63.0                     | 64.9                     | 64.5                      | 62.1                     | 62.6                     | 63.1                     | 60.3                     |
| Avg. Dist. to Rail [m] | 10.0                     | 2.5                      | 0.4                       | 1.0                      | 0.7                      | 1.0                      | 1.1                      |
| Avg. Stride Freq. [Hz] | 2.3                      | 2.5                      | 2.4                       | 2.4                      | 2.4                      | 2.4                      | 2.4                      |
| Avg. Stride Length [m] | 5.7                      | 7.2                      | 7.2                       | 7.0                      | 7.0                      | 7.1                      | 6.7                      |