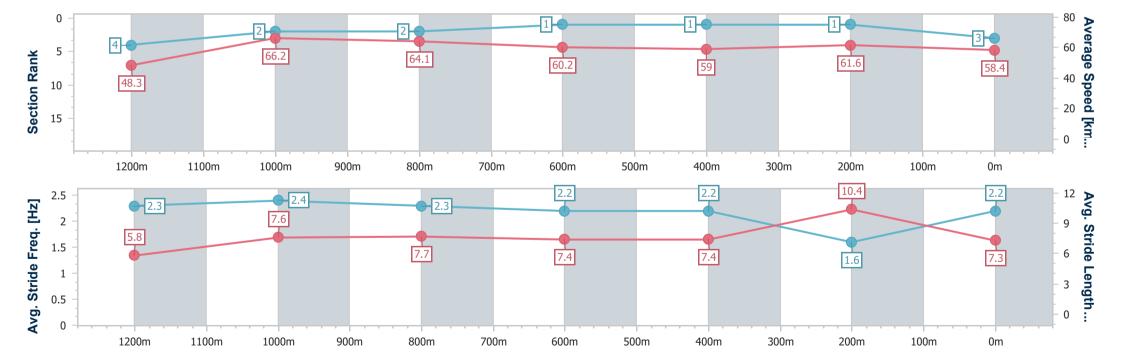

Race 6: FAMILY RACEDAY 15 APRIL QTIS Three-Year-Old Maiden Plate - 1350m

BRISBANE

22 March 2023 - 15:59

Track Rating: Soft 6, Weather: Overcast, Rail Position: +7m Entire RACINGCLUB Course

| Section                | Overall                  | 1200m                    | 1000m                    | 800m                     | 600m                     | 400m                     | 200m                     |
|------------------------|--------------------------|--------------------------|--------------------------|--------------------------|--------------------------|--------------------------|--------------------------|
| Section Times          | 1:21.35 [3]<br>(0:11.22) | 1:10.13 [4]<br>(0:10.87) | 0:59.26 [2]<br>(0:11.26) | 0:48.00 [2]<br>(0:11.97) | 0:36.03 [1]<br>(0:12.09) | 0:23.94 [1]<br>(0:11.62) | 0:12.32 [1]<br>(0:12.32) |
| Average Speed [km/h]   | 48.3                     | 66.2                     | 64.1                     | 60.2                     | 59.0                     | 61.6                     | 58.4                     |
| Top Speed [km/h]       | 65.2                     | 67.4                     | 66.5                     | 63.7                     | 60.6                     | 63.4                     | 61.4                     |
| Avg. Dist. to Rail [m] | 4.5                      | 2.4                      | 1.6                      | 0.2                      | 1.9                      | 2.6                      | 2.1                      |
| Avg. Stride Freq. [Hz] | 2.3                      | 2.4                      | 2.3                      | 2.2                      | 2.2                      | 1.6                      | 2.2                      |
| Avg. Stride Length [m] | 5.8                      | 7.6                      | 7.7                      | 7.4                      | 7.4                      | 10.4                     | 7.3                      |