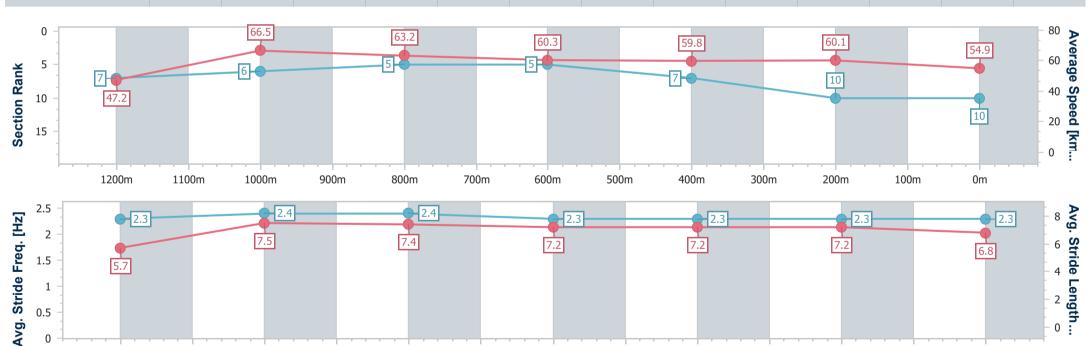

Race 6: FAMILY RACEDAY 15 APRIL QTIS Three-Year-Old
Maiden Plate - 1350m

BRISBANE

22 March 2023 - 15:59

Track Rating: Soft 6, Weather: Overcast, Rail Position: +7m Entire RACINGCLUB Course

| Section                | Overall                   | 1200m                    | 1000m                    | 800m                     | 600m                     | 400m                     | 200m                      |
|------------------------|---------------------------|--------------------------|--------------------------|--------------------------|--------------------------|--------------------------|---------------------------|
| Section Times          | 1:23.04 [10]<br>(0:11.43) | 1:11.61 [7]<br>(0:10.83) | 1:00.78 [6]<br>(0:11.42) | 0:49.36 [5]<br>(0:12.07) | 0:37.29 [5]<br>(0:12.18) | 0:25.11 [7]<br>(0:12.00) | 0:13.11 [10]<br>(0:13.11) |
| Average Speed [km/h]   | 47.2                      | 66.5                     | 63.2                     | 60.3                     | 59.8                     | 60.1                     | 54.9                      |
| Top Speed [km/h]       | 66.9                      | 67.6                     | 66.3                     | 61.7                     | 61.2                     | 60.9                     | 59.0                      |
| Avg. Dist. to Rail [m] | 4.7                       | 2.0                      | 1.4                      | 2.0                      | 2.3                      | 1.8                      | 2.4                       |
| Avg. Stride Freq. [Hz] | 2.3                       | 2.4                      | 2.4                      | 2.3                      | 2.3                      | 2.3                      | 2.3                       |
| Avg. Stride Length [m] | 5.7                       | 7.5                      | 7.4                      | 7.2                      | 7.2                      | 7.2                      | 6.8                       |