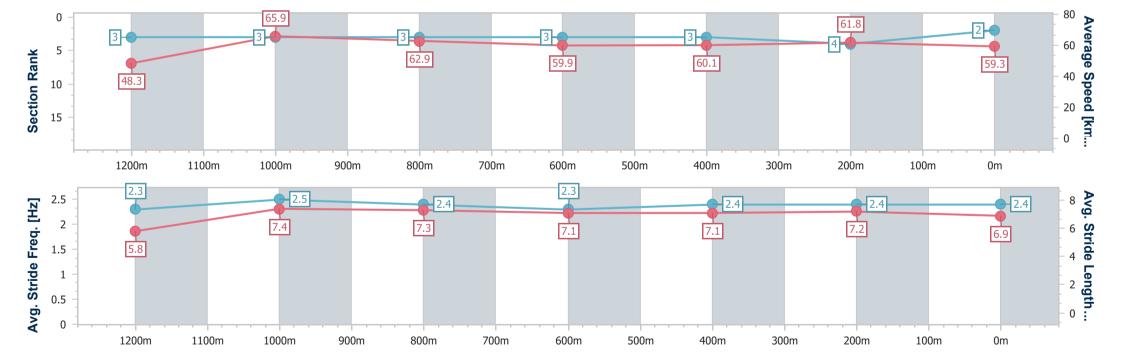

| Section                | Overall                  | 1200m                    | 1000m                    | 800m                     | 600m                     | 400m                     | 200m                     |
|------------------------|--------------------------|--------------------------|--------------------------|--------------------------|--------------------------|--------------------------|--------------------------|
| Section Times          | 1:21.32 [2]<br>(0:11.17) | 1:10.15 [3]<br>(0:10.93) | 0:59.22 [3]<br>(0:11.46) | 0:47.76 [3]<br>(0:12.04) | 0:35.72 [3]<br>(0:11.95) | 0:23.77 [3]<br>(0:11.61) | 0:12.16 [4]<br>(0:12.16) |
| Average Speed [km/h]   | 48.3                     | 65.9                     | 62.9                     | 59.9                     | 60.1                     | 61.8                     | 59.3                     |
| Top Speed [km/h]       | 64.7                     | 66.5                     | 66.1                     | 61.3                     | 61.2                     | 62.2                     | 61.3                     |
| Avg. Dist. to Rail [m] | 2.4                      | 0.6                      | 0.4                      | 0.4                      | 0.6                      | 1.1                      | 1.1                      |
| Avg. Stride Freq. [Hz] | 2.3                      | 2.5                      | 2.4                      | 2.3                      | 2.4                      | 2.4                      | 2.4                      |
| Avg. Stride Length [m] | 5.8                      | 7.4                      | 7.3                      | 7.1                      | 7.1                      | 7.2                      | 6.9                      |