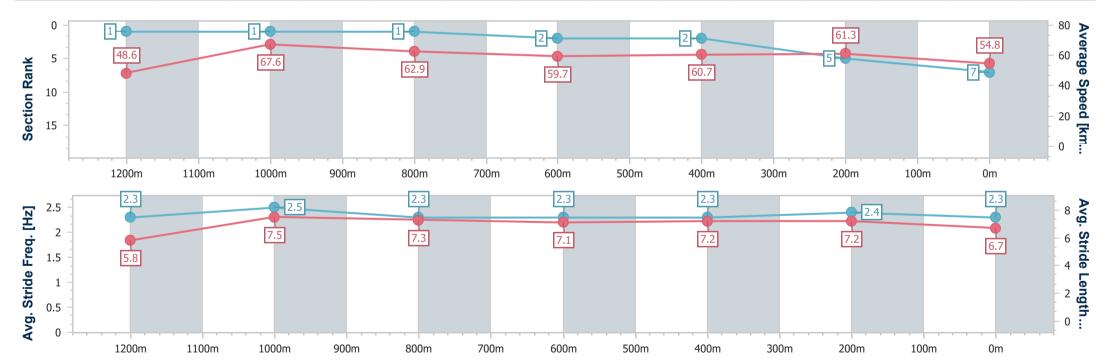

Race 6: FAMILY RACEDAY 15 APRIL QTIS Three-Year-Old Maiden Plate - 1350m

22 March 2023 - 15:59

Track Rating: Soft 6, Weather: Overcast, Rail Position: +7m Entire RACINGCLUB Course

| Section                | Overall                  | 1200m                    | 1000m                    | 800m                     | 600m                     | 400m                     | 200m                     |
|------------------------|--------------------------|--------------------------|--------------------------|--------------------------|--------------------------|--------------------------|--------------------------|
| Section Times          | 1:22.36 [7]<br>(0:11.10) | 1:11.26 [1]<br>(0:10.67) | 1:00.59 [1]<br>(0:11.45) | 0:49.14 [1]<br>(0:12.25) | 0:36.89 [2]<br>(0:12.00) | 0:24.89 [2]<br>(0:11.76) | 0:13.13 [5]<br>(0:13.13) |
| Average Speed [km/h]   | 48.6                     | 67.6                     | 62.9                     | 59.7                     | 60.7                     | 61.3                     | 54.8                     |
| Top Speed [km/h]       | 67.4                     | 68.8                     | 64.2                     | 62.8                     | 61.9                     | 62.9                     | 57.9                     |
| Avg. Dist. to Rail [m] | 8.8                      | 3.1                      | 0.4                      | 3.0                      | 2.2                      | 1.0                      | 0.4                      |
| Avg. Stride Freq. [Hz] | 2.3                      | 2.5                      | 2.3                      | 2.3                      | 2.3                      | 2.4                      | 2.3                      |
| Avg. Stride Length [m] | 5.8                      | 7.5                      | 7.3                      | 7.1                      | 7.2                      | 7.2                      | 6.7                      |