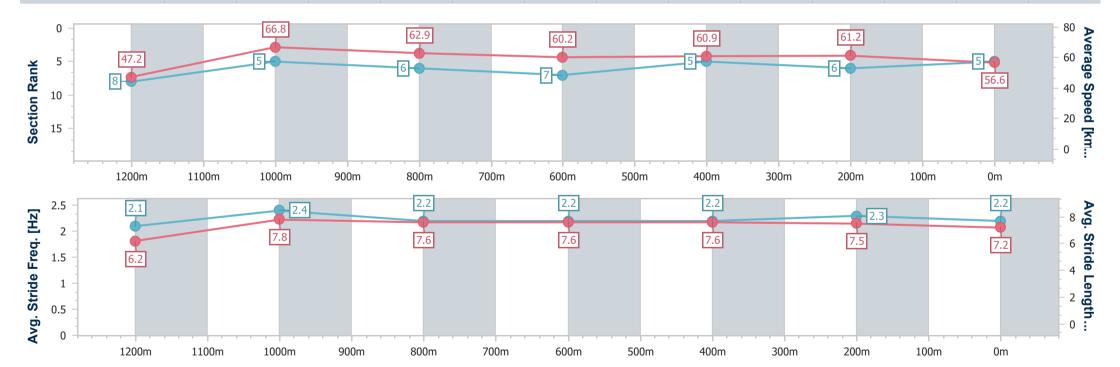

Race 6: FAMILY RACEDAY 15 APRIL QTIS Three-Year-Old Maiden Plate - 1350m

BRISBANE

22 March 2023 - 15:59

Track Rating: Soft 6, Weather: Overcast, Rail Position: +7m Entire RACINGCLUB Course

| Section                | Overall                  | 1200m                    | 1000m                    | 800m                     | 600m                     | 400m                     | 200m                     |
|------------------------|--------------------------|--------------------------|--------------------------|--------------------------|--------------------------|--------------------------|--------------------------|
| Section Times          | 1:22.25 [5]<br>(0:11.45) | 1:10.80 [8]<br>(0:10.77) | 1:00.03 [5]<br>(0:11.49) | 0:48.54 [6]<br>(0:12.08) | 0:36.46 [7]<br>(0:11.91) | 0:24.55 [5]<br>(0:11.84) | 0:12.71 [6]<br>(0:12.71) |
| Average Speed [km/h]   | 47.2                     | 66.8                     | 62.9                     | 60.2                     | 60.9                     | 61.2                     | 56.6                     |
| Top Speed [km/h]       | 65.2                     | 67.9                     | 65.2                     | 61.3                     | 62.7                     | 62.3                     | 60.1                     |
| Avg. Dist. to Rail [m] | 3.5                      | 1.1                      | 1.0                      | 1.9                      | 1.6                      | 3.2                      | 2.9                      |
| Avg. Stride Freq. [Hz] | 2.1                      | 2.4                      | 2.2                      | 2.2                      | 2.2                      | 2.3                      | 2.2                      |
| Avg. Stride Length [m] | 6.2                      | 7.8                      | 7.6                      | 7.6                      | 7.6                      | 7.5                      | 7.2                      |