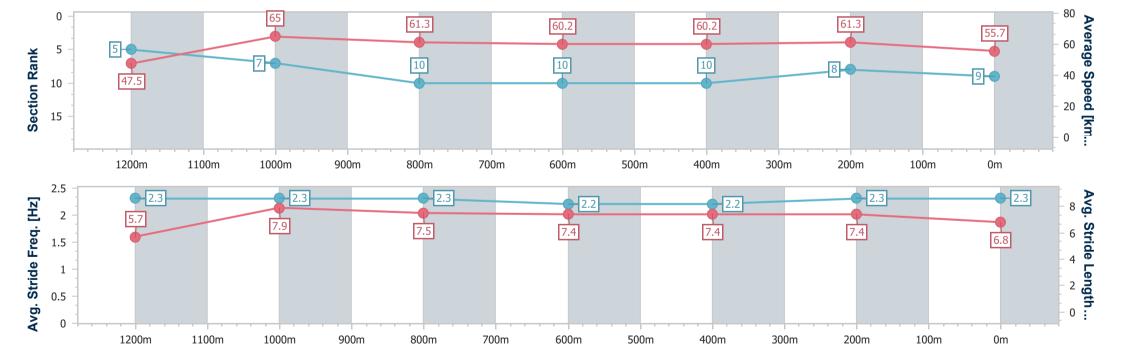

| Section                | Overall                  | 1200m                    | 1000m                    | 800m                      | 600m                      | 400m                      | 200m                     |
|------------------------|--------------------------|--------------------------|--------------------------|---------------------------|---------------------------|---------------------------|--------------------------|
| Section Times          | 1:22.89 [9]<br>(0:11.37) | 1:11.52 [5]<br>(0:11.07) | 1:00.45 [7]<br>(0:11.82) | 0:48.63 [10]<br>(0:12.04) | 0:36.59 [10]<br>(0:11.93) | 0:24.66 [10]<br>(0:11.73) | 0:12.93 [8]<br>(0:12.93) |
| Average Speed [km/h]   | 47.5                     | 65.0                     | 61.3                     | 60.2                      | 60.2                      | 61.3                      | 55.7                     |
| Top Speed [km/h]       | 64.3                     | 66.5                     | 63.9                     | 62.6                      | 61.7                      | 62.5                      | 61.2                     |
| Avg. Dist. to Rail [m] | 7.6                      | 3.2                      | 2.5                      | 0.9                       | 0.4                       | 1.4                       | 1.9                      |
| Avg. Stride Freq. [Hz] | 2.3                      | 2.3                      | 2.3                      | 2.2                       | 2.2                       | 2.3                       | 2.3                      |
| Avg. Stride Length [m] | 5.7                      | 7.9                      | 7.5                      | 7.4                       | 7.4                       | 7.4                       | 6.8                      |