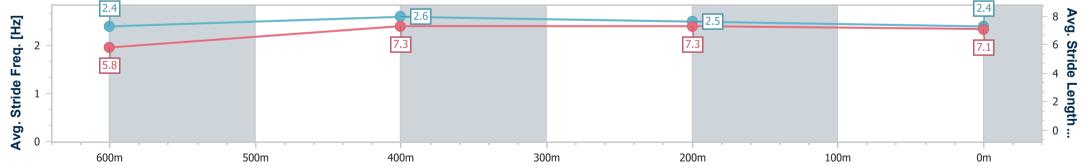

Race 1: FOLLOW @IPSWICHTURFCLUB QTIS Three-Year-Old Maiden Handicap - 800m 23 March 2023 - 12:57

Ipswich QLD Professional

Track Rating: Good 4, Weather: Fine, Rail Position: +3m Entire

| Section                | Overall                  | 600m                     | 400m                     | 200m                     |  |  |  |  |  |
|------------------------|--------------------------|--------------------------|--------------------------|--------------------------|--|--|--|--|--|
| Section Times          | 0:47.35 [9]<br>(0:14.16) | 0:33.19 [9]<br>(0:10.60) | 0:22.59 [8]<br>(0:11.08) | 0:11.51 [9]<br>(0:11.51) |  |  |  |  |  |
| Average Speed [km/h]   | 50.9                     | 67.9                     | 64.8                     | 62.6                     |  |  |  |  |  |
| Top Speed [km/h]       | 68.5                     | 69.1                     | 66.4                     | 64.3                     |  |  |  |  |  |
| Avg. Dist. to Rail [m] | 6.4                      | 1.7                      | 1.0                      | 3.9                      |  |  |  |  |  |
| Avg. Stride Freq. [Hz] | 2.4                      | 2.6                      | 2.5                      | 2.4                      |  |  |  |  |  |
| Avg. Stride Length [m] | 5.8                      | 7.3                      | 7.3                      | 7.1                      |  |  |  |  |  |