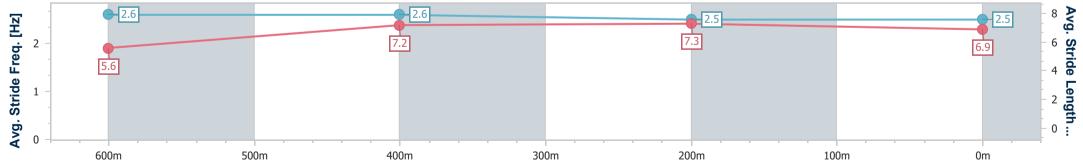

data processed by

| Section                | Overall                  | 600m                     | 400m                     | 200m                     |  |  |  |  |  |
|------------------------|--------------------------|--------------------------|--------------------------|--------------------------|--|--|--|--|--|
| Section Times          | 0:46.60 [6]<br>(0:13.69) | 0:32.91 [5]<br>(0:10.75) | 0:22.16 [6]<br>(0:10.83) | 0:11.33 [6]<br>(0:11.33) |  |  |  |  |  |
| Average Speed [km/h]   | 52.6                     | 67.1                     | 66.4                     | 63.5                     |  |  |  |  |  |
| Top Speed [km/h]       | 67.9                     | 67.7                     | 67.1                     | 65.7                     |  |  |  |  |  |
| Avg. Dist. to Rail [m] | 2.2                      | 0.6                      | 0.6                      | 4.8                      |  |  |  |  |  |
| Avg. Stride Freq. [Hz] | 2.6                      | 2.6                      | 2.5                      | 2.5                      |  |  |  |  |  |
| Avg. Stride Length [m] | 5.6                      | 7.2                      | 7.3                      | 6.9                      |  |  |  |  |  |