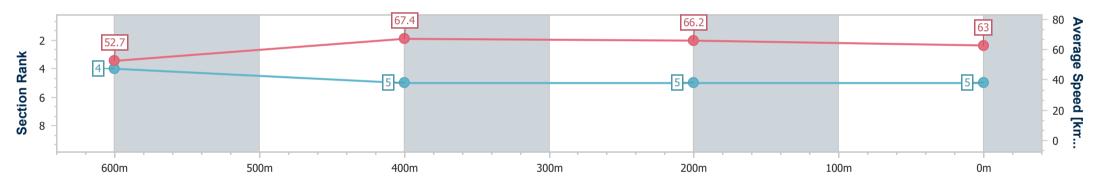

Ipswich QLD Professional

Race 1: FOLLOW @IPSWICHTURFCLUB QTIS Three-Year-Old Maiden Handicap - 800m 23 March 2023 - 12:57

Track Rating: Good 4, Weather: Fine, Rail Position: +3m Entire

| Section                | Overall                  | 600m                     | 400m                     | 200m                     |  |  |  |  |  |
|------------------------|--------------------------|--------------------------|--------------------------|--------------------------|--|--|--|--|--|
| Section Times          | 0:46.50 [5]<br>(0:13.67) | 0:32.83 [4]<br>(0:10.62) | 0:22.21 [5]<br>(0:10.79) | 0:11.42 [5]<br>(0:11.42) |  |  |  |  |  |
| Average Speed [km/h]   | 52.7                     | 67.4                     | 66.2                     | 63.0                     |  |  |  |  |  |
| Top Speed [km/h]       | 69.0                     | 69.1                     | 66.8                     | 65.5                     |  |  |  |  |  |
| Avg. Dist. to Rail [m] | 3.4                      | 1.3                      | 1.6                      | 2.9                      |  |  |  |  |  |
| Avg. Stride Freq. [Hz] | 2.5                      | 2.5                      | 2.5                      | 2.4                      |  |  |  |  |  |
| Avg. Stride Length [m] | 5.8                      | 7.4                      | 7.3                      | 7.2                      |  |  |  |  |  |