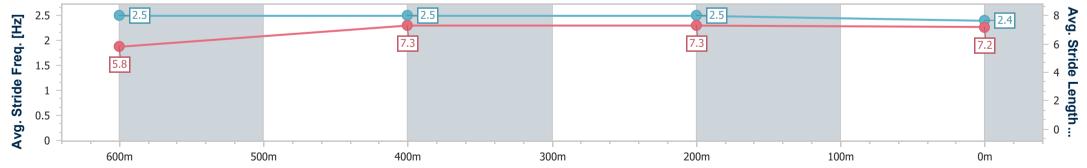

Ipswich QLD Professional

Race 1: FOLLOW @IPSWICHTURFCLUB QTIS Three-Year-Old Maiden Handicap - 800m 23 March 2023 - 12:57

Track Rating: Good 4, Weather: Fine, Rail Position: +3m Entire

| Section                | Overall                  | 600m                     | 400m                     | 200m                     |  |  |  |  |  |
|------------------------|--------------------------|--------------------------|--------------------------|--------------------------|--|--|--|--|--|
| Section Times          | 0:47.34 [8]<br>(0:14.13) | 0:33.21 [8]<br>(0:10.65) | 0:22.56 [9]<br>(0:11.03) | 0:11.53 [8]<br>(0:11.53) |  |  |  |  |  |
| Average Speed [km/h]   | 50.9                     | 67.3                     | 65.1                     | 62.5                     |  |  |  |  |  |
| Top Speed [km/h]       | 67.9                     | 68.2                     | 67.2                     | 64.9                     |  |  |  |  |  |
| Avg. Dist. to Rail [m] | 1.9                      | 1.3                      | 1.4                      | 3.3                      |  |  |  |  |  |
| Avg. Stride Freq. [Hz] | 2.5                      | 2.5                      | 2.5                      | 2.4                      |  |  |  |  |  |
| Avg. Stride Length [m] | 5.8                      | 7.3                      | 7.3                      | 7.2                      |  |  |  |  |  |