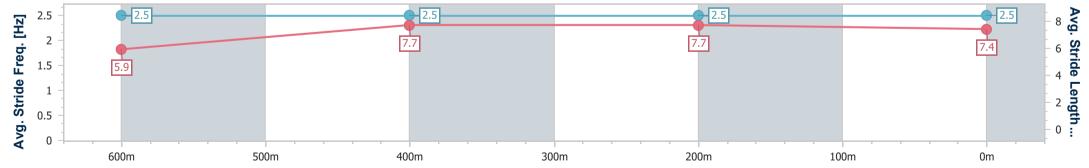

RACING

Race 1: FOLLOW @IPSWICHTURFCLUB QTIS Three-Year-Old Maiden Handicap - 800m 23 March 2023 - 12:57

Ipswich QLD Professional

Track Rating: Good 4, Weather: Fine, Rail Position: +3m Entire

| Section                | Overall                  | 600m                     | 400m                     | 200m                     |  |  |  |  |  |
|------------------------|--------------------------|--------------------------|--------------------------|--------------------------|--|--|--|--|--|
| Section Times          | 0:45.28 [2]<br>(0:13.62) | 0:31.66 [3]<br>(0:10.32) | 0:21.34 [2]<br>(0:10.55) | 0:10.79 [2]<br>(0:10.79) |  |  |  |  |  |
| Average Speed [km/h]   | 52.9                     | 69.8                     | 67.9                     | 66.7                     |  |  |  |  |  |
| Top Speed [km/h]       | 71.0                     | 70.9                     | 68.4                     | 67.8                     |  |  |  |  |  |
| Avg. Dist. to Rail [m] | 5.8                      | 1.9                      | 1.3                      | 0.8                      |  |  |  |  |  |
| Avg. Stride Freq. [Hz] | 2.5                      | 2.5                      | 2.5                      | 2.5                      |  |  |  |  |  |
| Avg. Stride Length [m] | 5.9                      | 7.7                      | 7.7                      | 7.4                      |  |  |  |  |  |