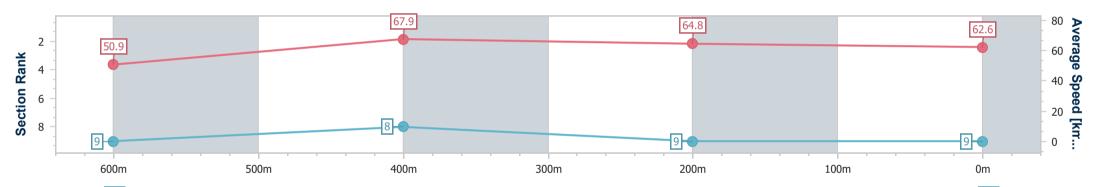

Race 1: FOLLOW @IPSWICHTURFCLUB QTIS Three-Year-Old Maiden Handicap - 800m 23 March 2023 - 12:57

Ipswich QLD Professional

Track Rating: Good 4, Weather: Fine, Rail Position: +3m Entire

| Section                | Overall                  | 600m                     | 400m                     | 200m                     |  |  |  |  |  |
|------------------------|--------------------------|--------------------------|--------------------------|--------------------------|--|--|--|--|--|
| Section Times          | 0:47.35 [9]<br>(0:14.16) | 0:33.19 [9]<br>(0:10.60) | 0:22.59 [8]<br>(0:11.08) | 0:11.51 [9]<br>(0:11.51) |  |  |  |  |  |
| Average Speed [km/h]   | 50.9                     | 67.9                     | 64.8                     | 62.6                     |  |  |  |  |  |
| Top Speed [km/h]       | 68.5                     | 69.1                     | 66.4                     | 64.3                     |  |  |  |  |  |
| Avg. Dist. to Rail [m] | 6.4                      | 1.7                      | 1.0                      | 3.9                      |  |  |  |  |  |
| Avg. Stride Freq. [Hz] | 2.4                      | 2.6                      | 2.5                      | 2.4                      |  |  |  |  |  |
| Avg. Stride Length [m] | 5.8                      | 7.3                      | 7.3                      | 7.1                      |  |  |  |  |  |