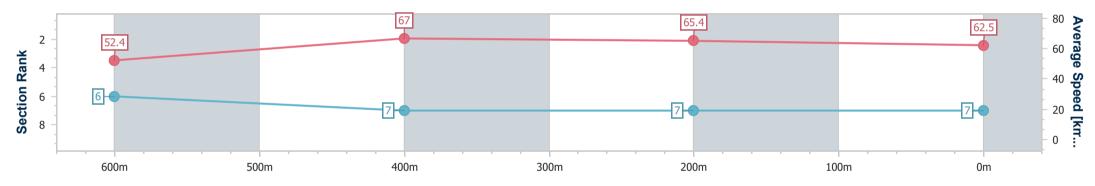

Ipswich QLD Professional

Race 1: FOLLOW @IPSWICHTURFCLUB QTIS Three-Year-Old Maiden Handicap - 800m 23 March 2023 - 12:57

Track Rating: Good 4, Weather: Fine, Rail Position: +3m Entire

| Section                | Overall                  | 600m                     | 400m                     | 200m                     |  |  |  |  |  |
|------------------------|--------------------------|--------------------------|--------------------------|--------------------------|--|--|--|--|--|
| Section Times          | 0:46.93 [7]<br>(0:13.75) | 0:33.18 [6]<br>(0:10.71) | 0:22.47 [7]<br>(0:10.95) | 0:11.52 [7]<br>(0:11.52) |  |  |  |  |  |
| Average Speed [km/h]   | 52.4                     | 67.0                     | 65.4                     | 62.5                     |  |  |  |  |  |
| Top Speed [km/h]       | 68.5                     | 68.6                     | 66.1                     | 64.3                     |  |  |  |  |  |
| Avg. Dist. to Rail [m] | 1.1                      | 1.1                      | 0.7                      | 1.3                      |  |  |  |  |  |
| Avg. Stride Freq. [Hz] | 2.4                      | 2.5                      | 2.5                      | 2.4                      |  |  |  |  |  |
| Avg. Stride Length [m] | 6.0                      | 7.4                      | 7.4                      | 7.2                      |  |  |  |  |  |