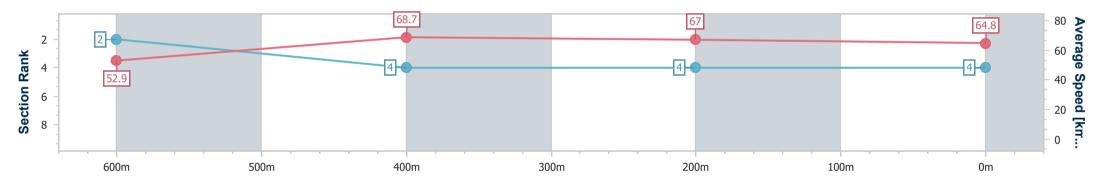

Ipswich QLD Professional

Race 1: FOLLOW @IPSWICHTURFCLUB QTIS Three-Year-Old Maiden Handicap - 800m 23 March 2023 - 12:57

Track Rating: Good 4, Weather: Fine, Rail Position: +3m Entire

| Section                | Overall                  | 600m                     | 400m                     | 200m                     |  |  |  |  |  |
|------------------------|--------------------------|--------------------------|--------------------------|--------------------------|--|--|--|--|--|
| Section Times          | 0:46.04 [4]<br>(0:13.62) | 0:32.42 [2]<br>(0:10.55) | 0:21.87 [4]<br>(0:10.76) | 0:11.11 [4]<br>(0:11.11) |  |  |  |  |  |
| Average Speed [km/h]   | 52.9                     | 68.7                     | 67.0                     | 64.8                     |  |  |  |  |  |
| Top Speed [km/h]       | 69.3                     | 69.6                     | 67.8                     | 66.6                     |  |  |  |  |  |
| Avg. Dist. to Rail [m] | 7.0                      | 2.7                      | 0.9                      | 4.5                      |  |  |  |  |  |
| Avg. Stride Freq. [Hz] | 2.5                      | 2.5                      | 2.4                      | 2.4                      |  |  |  |  |  |
| Avg. Stride Length [m] | 6.0                      | 7.6                      | 7.6                      | 7.4                      |  |  |  |  |  |