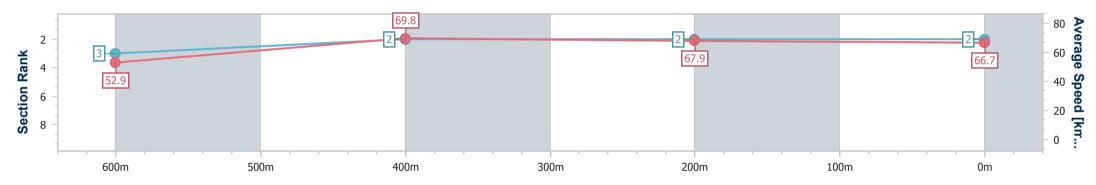

RACING

Race 1: FOLLOW @IPSWICHTURFCLUB QTIS Three-Year-Old Maiden Handicap - 800m 23 March 2023 - 12:57

Ipswich QLD Professional

Track Rating: Good 4, Weather: Fine, Rail Position: +3m Entire

| Section                | Overall                  | 600m                     | 400m                     | 200m                     |  |  |  |  |  |
|------------------------|--------------------------|--------------------------|--------------------------|--------------------------|--|--|--|--|--|
| Section Times          | 0:45.28 [2]<br>(0:13.62) | 0:31.66 [3]<br>(0:10.32) | 0:21.34 [2]<br>(0:10.55) | 0:10.79 [2]<br>(0:10.79) |  |  |  |  |  |
| Average Speed [km/h]   | 52.9                     | 69.8                     | 67.9                     | 66.7                     |  |  |  |  |  |
| Top Speed [km/h]       | 71.0                     | 70.9                     | 68.4                     | 67.8                     |  |  |  |  |  |
| Avg. Dist. to Rail [m] | 5.8                      | 1.9                      | 1.3                      | 0.8                      |  |  |  |  |  |
| Avg. Stride Freq. [Hz] | 2.5                      | 2.5                      | 2.5                      | 2.5                      |  |  |  |  |  |
| Avg. Stride Length [m] | 5.9                      | 7.7                      | 7.7                      | 7.4                      |  |  |  |  |  |