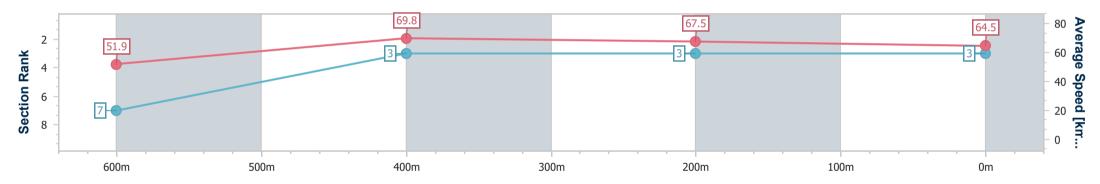

data processed by

| Section                | Overall                  | 600m                     | 400m                     | 200m                     |  |  |  |  |  |
|------------------------|--------------------------|--------------------------|--------------------------|--------------------------|--|--|--|--|--|
| Section Times          | 0:45.94 [3]<br>(0:13.89) | 0:32.05 [7]<br>(0:10.26) | 0:21.79 [3]<br>(0:10.63) | 0:11.16 [3]<br>(0:11.16) |  |  |  |  |  |
| Average Speed [km/h]   | 51.9                     | 69.8                     | 67.5                     | 64.5                     |  |  |  |  |  |
| Top Speed [km/h]       | 69.9                     | 71.2                     | 68.4                     | 66.5                     |  |  |  |  |  |
| Avg. Dist. to Rail [m] | 4.5                      | 1.7                      | 1.4                      | 2.2                      |  |  |  |  |  |
| Avg. Stride Freq. [Hz] | 2.5                      | 2.6                      | 2.6                      | 2.5                      |  |  |  |  |  |
| Avg. Stride Length [m] | 5.8                      | 7.2                      | 7.2                      | 7.2                      |  |  |  |  |  |