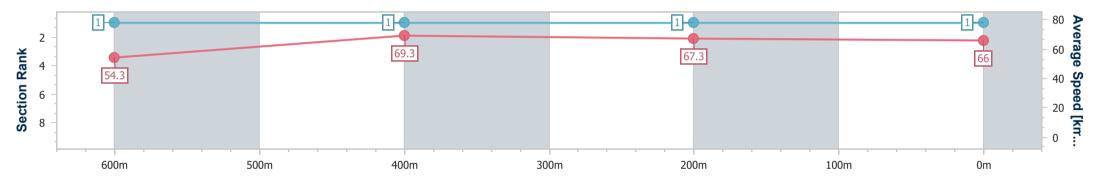

Ipswich QLD Professional

Race 1: FOLLOW @IPSWICHTURFCLUB QTIS Three-Year-Old Maiden Handicap - 800m 23 March 2023 - 12:57

Track Rating: Good 4, Weather: Fine, Rail Position: +3m Entire

| Section                | Overall                  | 600m                     | 400m                     | 200m                     |  |  |  |  |  |
|------------------------|--------------------------|--------------------------|--------------------------|--------------------------|--|--|--|--|--|
| Section Times          | 0:45.19 [1]<br>(0:13.28) | 0:31.91 [1]<br>(0:10.37) | 0:21.54 [1]<br>(0:10.64) | 0:10.90 [1]<br>(0:10.90) |  |  |  |  |  |
| Average Speed [km/h]   | 54.3                     | 69.3                     | 67.3                     | 66.0                     |  |  |  |  |  |
| Top Speed [km/h]       | 70.2                     | 70.4                     | 67.9                     | 67.8                     |  |  |  |  |  |
| Avg. Dist. to Rail [m] | 8.4                      | 1.0                      | 1.3                      | 0.9                      |  |  |  |  |  |
| Avg. Stride Freq. [Hz] | 2.4                      | 2.5                      | 2.4                      | 2.4                      |  |  |  |  |  |
| Avg. Stride Length [m] | 6.2                      | 7.7                      | 7.6                      | 7.5                      |  |  |  |  |  |