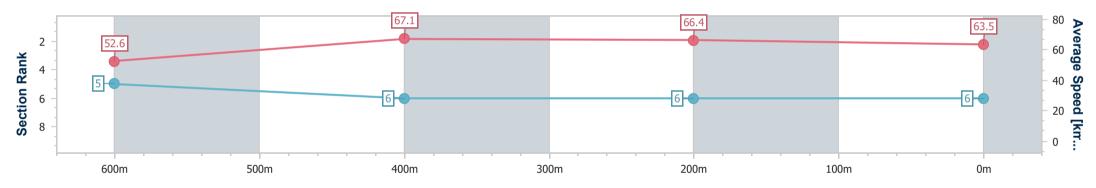

data processed by

| Section                | Overall                  | 600m                     | 400m                     | 200m                     |  |  |  |  |  |
|------------------------|--------------------------|--------------------------|--------------------------|--------------------------|--|--|--|--|--|
| Section Times          | 0:46.60 [6]<br>(0:13.69) | 0:32.91 [5]<br>(0:10.75) | 0:22.16 [6]<br>(0:10.83) | 0:11.33 [6]<br>(0:11.33) |  |  |  |  |  |
| Average Speed [km/h]   | 52.6                     | 67.1                     | 66.4                     | 63.5                     |  |  |  |  |  |
| Top Speed [km/h]       | 67.9                     | 67.7                     | 67.1                     | 65.7                     |  |  |  |  |  |
| Avg. Dist. to Rail [m] | 2.2                      | 0.6                      | 0.6                      | 4.8                      |  |  |  |  |  |
| Avg. Stride Freq. [Hz] | 2.6                      | 2.6                      | 2.5                      | 2.5                      |  |  |  |  |  |
| Avg. Stride Length [m] | 5.6                      | 7.2                      | 7.3                      | 6.9                      |  |  |  |  |  |