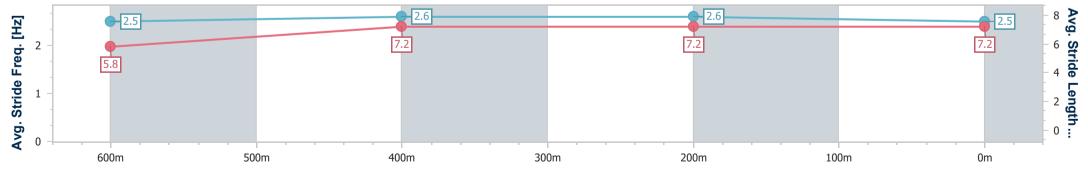

data processed by

| Section                | Overall                  | 600m                     | 400m                     | 200m                     |  |  |  |  |  |
|------------------------|--------------------------|--------------------------|--------------------------|--------------------------|--|--|--|--|--|
| Section Times          | 0:45.94 [3]<br>(0:13.89) | 0:32.05 [7]<br>(0:10.26) | 0:21.79 [3]<br>(0:10.63) | 0:11.16 [3]<br>(0:11.16) |  |  |  |  |  |
| Average Speed [km/h]   | 51.9                     | 69.8                     | 67.5                     | 64.5                     |  |  |  |  |  |
| Top Speed [km/h]       | 69.9                     | 71.2                     | 68.4                     | 66.5                     |  |  |  |  |  |
| Avg. Dist. to Rail [m] | 4.5                      | 1.7                      | 1.4                      | 2.2                      |  |  |  |  |  |
| Avg. Stride Freq. [Hz] | 2.5                      | 2.6                      | 2.6                      | 2.5                      |  |  |  |  |  |
| Avg. Stride Length [m] | 5.8                      | 7.2                      | 7.2                      | 7.2                      |  |  |  |  |  |