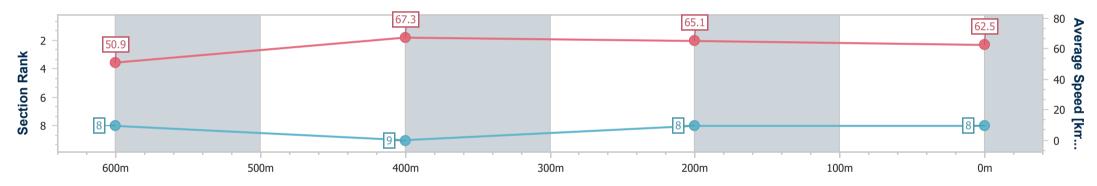

Ipswich QLD Professional

Race 1: FOLLOW @IPSWICHTURFCLUB QTIS Three-Year-Old Maiden Handicap - 800m 23 March 2023 - 12:57

Track Rating: Good 4, Weather: Fine, Rail Position: +3m Entire

| Section                | Overall                  | 600m                     | 400m                     | 200m                     |  |  |  |  |  |
|------------------------|--------------------------|--------------------------|--------------------------|--------------------------|--|--|--|--|--|
| Section Times          | 0:47.34 [8]<br>(0:14.13) | 0:33.21 [8]<br>(0:10.65) | 0:22.56 [9]<br>(0:11.03) | 0:11.53 [8]<br>(0:11.53) |  |  |  |  |  |
| Average Speed [km/h]   | 50.9                     | 67.3                     | 65.1                     | 62.5                     |  |  |  |  |  |
| Top Speed [km/h]       | 67.9                     | 68.2                     | 67.2                     | 64.9                     |  |  |  |  |  |
| Avg. Dist. to Rail [m] | 1.9                      | 1.3                      | 1.4                      | 3.3                      |  |  |  |  |  |
| Avg. Stride Freq. [Hz] | 2.5                      | 2.5                      | 2.5                      | 2.4                      |  |  |  |  |  |
| Avg. Stride Length [m] | 5.8                      | 7.3                      | 7.3                      | 7.2                      |  |  |  |  |  |