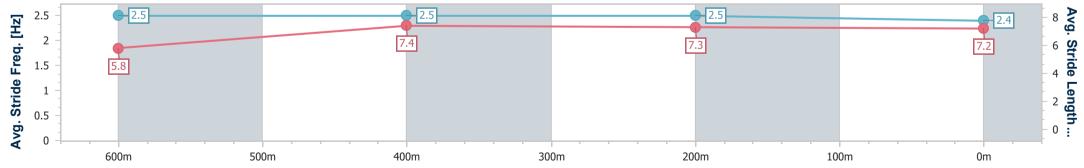

Ipswich QLD Professional

Race 1: FOLLOW @IPSWICHTURFCLUB QTIS Three-Year-Old Maiden Handicap - 800m 23 March 2023 - 12:57

Track Rating: Good 4, Weather: Fine, Rail Position: +3m Entire

| Section                | Overall                  | 600m                     | 400m                     | 200m                     |  |  |  |  |  |
|------------------------|--------------------------|--------------------------|--------------------------|--------------------------|--|--|--|--|--|
| Section Times          | 0:46.50 [5]<br>(0:13.67) | 0:32.83 [4]<br>(0:10.62) | 0:22.21 [5]<br>(0:10.79) | 0:11.42 [5]<br>(0:11.42) |  |  |  |  |  |
| Average Speed [km/h]   | 52.7                     | 67.4                     | 66.2                     | 63.0                     |  |  |  |  |  |
| Top Speed [km/h]       | 69.0                     | 69.1                     | 66.8                     | 65.5                     |  |  |  |  |  |
| Avg. Dist. to Rail [m] | 3.4                      | 1.3                      | 1.6                      | 2.9                      |  |  |  |  |  |
| Avg. Stride Freq. [Hz] | 2.5                      | 2.5                      | 2.5                      | 2.4                      |  |  |  |  |  |
| Avg. Stride Length [m] | 5.8                      | 7.4                      | 7.3                      | 7.2                      |  |  |  |  |  |