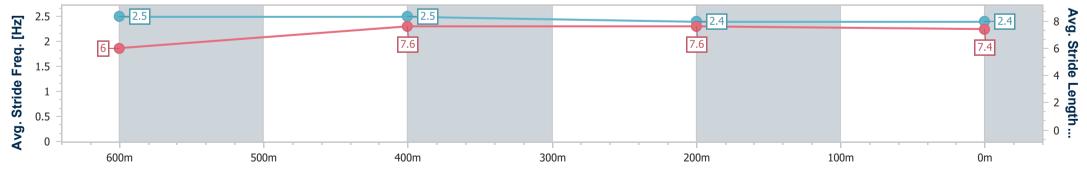

Ipswich QLD Professional

Race 1: FOLLOW @IPSWICHTURFCLUB QTIS Three-Year-Old Maiden Handicap - 800m 23 March 2023 - 12:57

Track Rating: Good 4, Weather: Fine, Rail Position: +3m Entire

| Section                | Overall                  | 600m                     | 400m                     | 200m                     |  |  |  |  |  |
|------------------------|--------------------------|--------------------------|--------------------------|--------------------------|--|--|--|--|--|
| Section Times          | 0:46.04 [4]<br>(0:13.62) | 0:32.42 [2]<br>(0:10.55) | 0:21.87 [4]<br>(0:10.76) | 0:11.11 [4]<br>(0:11.11) |  |  |  |  |  |
| Average Speed [km/h]   | 52.9                     | 68.7                     | 67.0                     | 64.8                     |  |  |  |  |  |
| Top Speed [km/h]       | 69.3                     | 69.6                     | 67.8                     | 66.6                     |  |  |  |  |  |
| Avg. Dist. to Rail [m] | 7.0                      | 2.7                      | 0.9                      | 4.5                      |  |  |  |  |  |
| Avg. Stride Freq. [Hz] | 2.5                      | 2.5                      | 2.4                      | 2.4                      |  |  |  |  |  |
| Avg. Stride Length [m] | 6.0                      | 7.6                      | 7.6                      | 7.4                      |  |  |  |  |  |