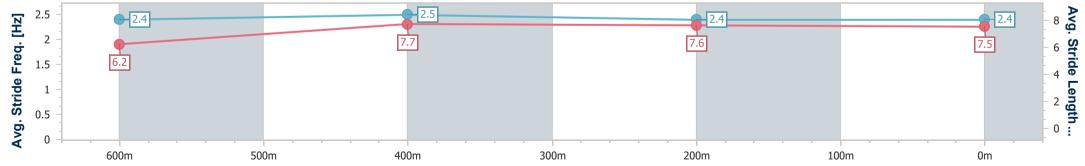

Ipswich QLD Professional

Race 1: FOLLOW @IPSWICHTURFCLUB QTIS Three-Year-Old Maiden Handicap - 800m 23 March 2023 - 12:57

Track Rating: Good 4, Weather: Fine, Rail Position: +3m Entire

| Section                | Overall                  | 600m                     | 400m                     | 200m                     |  |  |  |  |  |
|------------------------|--------------------------|--------------------------|--------------------------|--------------------------|--|--|--|--|--|
| Section Times          | 0:45.19 [1]<br>(0:13.28) | 0:31.91 [1]<br>(0:10.37) | 0:21.54 [1]<br>(0:10.64) | 0:10.90 [1]<br>(0:10.90) |  |  |  |  |  |
| Average Speed [km/h]   | 54.3                     | 69.3                     | 67.3                     | 66.0                     |  |  |  |  |  |
| Top Speed [km/h]       | 70.2                     | 70.4                     | 67.9                     | 67.8                     |  |  |  |  |  |
| Avg. Dist. to Rail [m] | 8.4                      | 1.0                      | 1.3                      | 0.9                      |  |  |  |  |  |
| Avg. Stride Freq. [Hz] | 2.4                      | 2.5                      | 2.4                      | 2.4                      |  |  |  |  |  |
| Avg. Stride Length [m] | 6.2                      | 7.7                      | 7.6                      | 7.5                      |  |  |  |  |  |