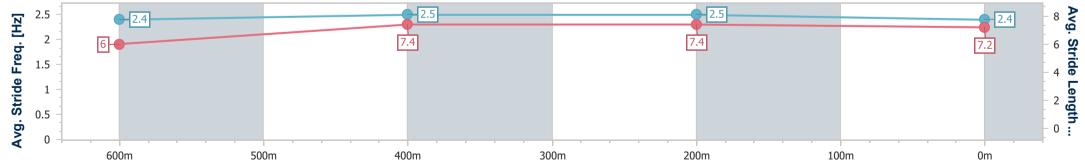

Ipswich QLD Professional

Race 1: FOLLOW @IPSWICHTURFCLUB QTIS Three-Year-Old Maiden Handicap - 800m 23 March 2023 - 12:57

Track Rating: Good 4, Weather: Fine, Rail Position: +3m Entire

| Section                | Overall                  | 600m                     | 400m                     | 200m                     |  |  |  |  |  |
|------------------------|--------------------------|--------------------------|--------------------------|--------------------------|--|--|--|--|--|
| Section Times          | 0:46.93 [7]<br>(0:13.75) | 0:33.18 [6]<br>(0:10.71) | 0:22.47 [7]<br>(0:10.95) | 0:11.52 [7]<br>(0:11.52) |  |  |  |  |  |
| Average Speed [km/h]   | 52.4                     | 67.0                     | 65.4                     | 62.5                     |  |  |  |  |  |
| Top Speed [km/h]       | 68.5                     | 68.6                     | 66.1                     | 64.3                     |  |  |  |  |  |
| Avg. Dist. to Rail [m] | 1.1                      | 1.1                      | 0.7                      | 1.3                      |  |  |  |  |  |
| Avg. Stride Freq. [Hz] | 2.4                      | 2.5                      | 2.5                      | 2.4                      |  |  |  |  |  |
| Avg. Stride Length [m] | 6.0                      | 7.4                      | 7.4                      | 7.2                      |  |  |  |  |  |