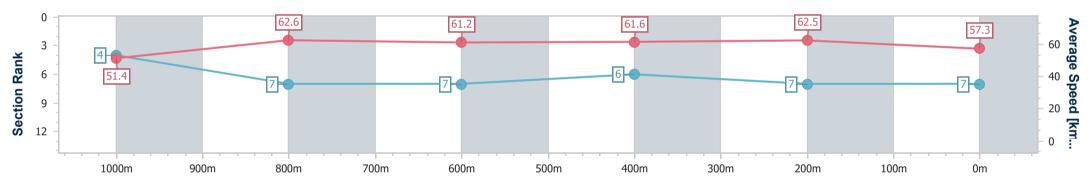

TAB

Race 3: RANVET NATIONAL APPRENTICE RACE SERIES Class 1 Plate - 1200m

RACING CLUB

29 March 2023 - 14:09 Track Rating: Good 4, Weather: Overcast, Rail Position: +7.5m Entire Course

| Section                | Overall                  | 1000m                    | 800m                     | 600m                     | 400m                     | 200m                     |  |  |  |  |
|------------------------|--------------------------|--------------------------|--------------------------|--------------------------|--------------------------|--------------------------|--|--|--|--|
| Section Times          | 1:12.90 [7]<br>(0:14.00) | 0:58.90 [4]<br>(0:11.53) | 0:47.37 [7]<br>(0:11.71) | 0:35.66 [7]<br>(0:11.60) | 0:24.06 [6]<br>(0:11.52) | 0:12.54 [7]<br>(0:12.54) |  |  |  |  |
| Average Speed [km/h]   | 51.4                     | 62.6                     | 61.2                     | 61.6                     | 62.5                     | 57.3                     |  |  |  |  |
| Top Speed [km/h]       | 64.3                     | 64.0                     | 62.3                     | 63.2                     | 63.7                     | 60.6                     |  |  |  |  |
| Avg. Dist. to Rail [m] | 0.9                      | 0.5                      | 0.9                      | 1.5                      | 0.8                      | 1.5                      |  |  |  |  |
| Avg. Stride Freq. [Hz] | 2.4                      | 2.4                      | 2.3                      | 2.4                      | 2.4                      | 2.3                      |  |  |  |  |
| Avg. Stride Length [m] | 6.1                      | 7.4                      | 7.3                      | 7.3                      | 7.2                      | 6.9                      |  |  |  |  |