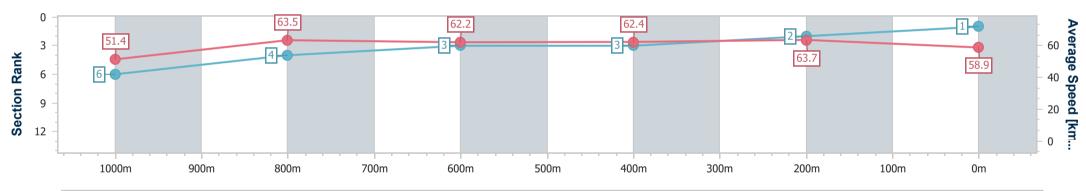

Race 3: RANVET NATIONAL APPRENTICE RACE SERIES Class 1 Plate - 1200m 29 March 2023 - 14:09

RACING CLUB

Track Rating: Good 4, Weather: Overcast, Rail Position: +7.5m Entire Course

| Section                | Overall                  | 1000m                    | 800m                     | 600m                     | 400m                     | 200m                     |  |  |  |
|------------------------|--------------------------|--------------------------|--------------------------|--------------------------|--------------------------|--------------------------|--|--|--|
| Section Times          | 1:12.13 [1]<br>(0:14.06) | 0:58.07 [6]<br>(0:11.42) | 0:46.65 [4]<br>(0:11.60) | 0:35.05 [3]<br>(0:11.54) | 0:23.51 [3]<br>(0:11.31) | 0:12.20 [2]<br>(0:12.20) |  |  |  |
| Average Speed [km/h]   | 51.4                     | 63.5                     | 62.2                     | 62.4                     | 63.7                     | 58.9                     |  |  |  |
| Top Speed [km/h]       | 63.3                     | 64.7                     | 63.3                     | 64.2                     | 64.7                     | 62.7                     |  |  |  |
| Avg. Dist. to Rail [m] | 2.7                      | 1.4                      | 0.5                      | 0.3                      | 2.3                      | 2.5                      |  |  |  |
| Avg. Stride Freq. [Hz] | 2.3                      | 2.3                      | 2.3                      | 2.3                      | 2.4                      | 2.3                      |  |  |  |
| Avg. Stride Length [m] | 6.2                      | 7.5                      | 7.5                      | 7.4                      | 7.4                      | 7.1                      |  |  |  |