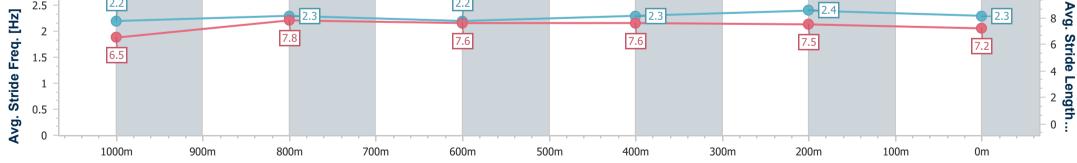

TAB

**Race 3: RANVET NATIONAL APPRENTICE RACE SERIES Class** 1 Plate - 1200m

RACING CLUB

29 March 2023 - 14:09 Track Rating: Good 4, Weather: Overcast, Rail Position: +7.5m Entire Course

| Section                | Overall                  | 1000m                    | 800m                     | 600m                     | 400m                     | 200m                     |  |  |  |  |
|------------------------|--------------------------|--------------------------|--------------------------|--------------------------|--------------------------|--------------------------|--|--|--|--|
| Section Times          | 1:12.39 [4]<br>(0:14.31) | 0:58.08 [9]<br>(0:11.34) | 0:46.74 [8]<br>(0:11.83) | 0:34.91 [8]<br>(0:11.57) | 0:23.34 [8]<br>(0:11.13) | 0:12.21 [6]<br>(0:12.21) |  |  |  |  |
| Average Speed [km/h]   | 50.6                     | 64.2                     | 61.5                     | 62.7                     | 64.7                     | 58.9                     |  |  |  |  |
| Top Speed [km/h]       | 64.8                     | 65.2                     | 63.7                     | 63.7                     | 65.9                     | 62.6                     |  |  |  |  |
| Avg. Dist. to Rail [m] | 5.8                      | 2.4                      | 2.3                      | 1.4                      | 4.1                      | 5.0                      |  |  |  |  |
| Avg. Stride Freq. [Hz] | 2.2                      | 2.3                      | 2.2                      | 2.3                      | 2.4                      | 2.3                      |  |  |  |  |
| Avg. Stride Length [m] | 6.5                      | 7.8                      | 7.6                      | 7.6                      | 7.5                      | 7.2                      |  |  |  |  |