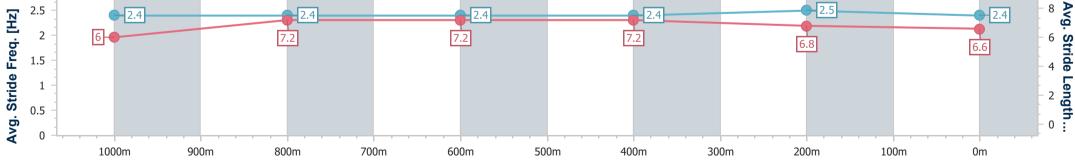

| Section                | Overall                  | 1000m                    | 800m                     | 600m                     | 400m                     | 200m                     |  |  |  |
|------------------------|--------------------------|--------------------------|--------------------------|--------------------------|--------------------------|--------------------------|--|--|--|
| Section Times          | 1:12.32 [3]<br>(0:13.50) | 0:58.82 [1]<br>(0:11.54) | 0:47.28 [1]<br>(0:11.64) | 0:35.64 [1]<br>(0:11.49) | 0:24.15 [1]<br>(0:11.48) | 0:12.67 [1]<br>(0:12.67) |  |  |  |
| Average Speed [km/h]   | 53.4                     | 62.7                     | 62.0                     | 62.3                     | 62.6                     | 56.8                     |  |  |  |
| Top Speed [km/h]       | 67.2                     | 64.6                     | 63.0                     | 63.4                     | 63.6                     | 60.4                     |  |  |  |
| Avg. Dist. to Rail [m] | 6.4                      | 1.2                      | 0.4                      | 1.2                      | 1.7                      | 1.8                      |  |  |  |
| Avg. Stride Freq. [Hz] | 2.5                      | 2.4                      | 2.4                      | 2.4                      | 2.5                      | 2.4                      |  |  |  |
| Avg. Stride Length [m] | 6.0                      | 7.3                      | 7.2                      | 7.1                      | 7.0                      | 6.7                      |  |  |  |