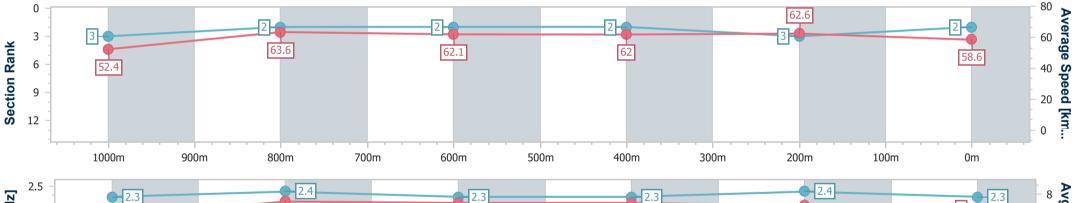

Race 3: RANVET NATIONAL APPRENTICE RACE SERIES Class 1 Plate - 1200m

RACING CLUB

29 March 2023 - 14:09 Track Rating: Good 4, Weather: Overcast, Rail Position: +7.5m Entire Course

| Section                | Overall                  | 1000m                    | 800m                     | 600m                     | 400m                     | 200m                     |  |  |  |  |
|------------------------|--------------------------|--------------------------|--------------------------|--------------------------|--------------------------|--------------------------|--|--|--|--|
| Section Times          | 1:12.23 [2]<br>(0:13.75) | 0:58.48 [3]<br>(0:11.40) | 0:47.08 [2]<br>(0:11.64) | 0:35.44 [2]<br>(0:11.64) | 0:23.80 [2]<br>(0:11.50) | 0:12.30 [3]<br>(0:12.30) |  |  |  |  |
| Average Speed [km/h]   | 52.4                     | 63.6                     | 62.1                     | 62.0                     | 62.6                     | 58.6                     |  |  |  |  |
| Top Speed [km/h]       | 65.7                     | 64.4                     | 63.2                     | 64.0                     | 63.8                     | 61.6                     |  |  |  |  |
| Avg. Dist. to Rail [m] | 5.0                      | 1.4                      | 0.6                      | 0.7                      | 1.4                      | 1.7                      |  |  |  |  |
| Avg. Stride Freq. [Hz] | 2.3                      | 2.4                      | 2.3                      | 2.3                      | 2.4                      | 2.3                      |  |  |  |  |
| Avg. Stride Length [m] | 6.4                      | 7.5                      | 7.4                      | 7.4                      | 7.2                      | 7.0                      |  |  |  |  |