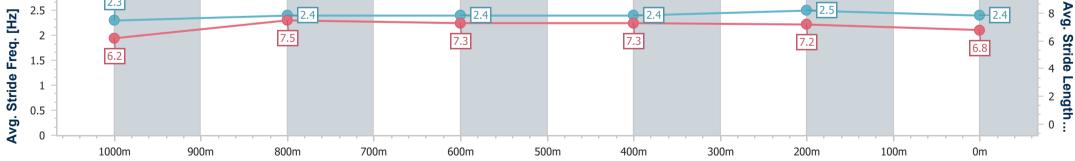

Race 3: RANVET NATIONAL APPRENTICE RACE SERIES Class 1 Plate - 1200m

RACING CLUB

29 March 2023 - 14:09 Track Rating: Good 4, Weather: Overcast, Rail Position: +7.5m Entire Course

| Section                | Overall                  | 1000m                    | 800m                     | 600m                     | 400m                     | 200m                     |  |  |  |  |
|------------------------|--------------------------|--------------------------|--------------------------|--------------------------|--------------------------|--------------------------|--|--|--|--|
| Section Times          | 1:12.58 [6]<br>(0:14.26) | 0:58.32 [7]<br>(0:11.31) | 0:47.01 [6]<br>(0:11.72) | 0:35.29 [6]<br>(0:11.58) | 0:23.71 [5]<br>(0:11.32) | 0:12.39 [5]<br>(0:12.39) |  |  |  |  |
| Average Speed [km/h]   | 50.6                     | 64.7                     | 62.3                     | 62.9                     | 63.6                     | 58.1                     |  |  |  |  |
| Top Speed [km/h]       | 63.8                     | 66.5                     | 64.0                     | 64.1                     | 64.3                     | 61.8                     |  |  |  |  |
| Avg. Dist. to Rail [m] | 2.8                      | 3.2                      | 3.4                      | 2.1                      | 4.4                      | 1.7                      |  |  |  |  |
| Avg. Stride Freq. [Hz] | 2.3                      | 2.4                      | 2.4                      | 2.4                      | 2.5                      | 2.4                      |  |  |  |  |
| Avg. Stride Length [m] | 6.2                      | 7.5                      | 7.3                      | 7.3                      | 7.2                      | 6.8                      |  |  |  |  |