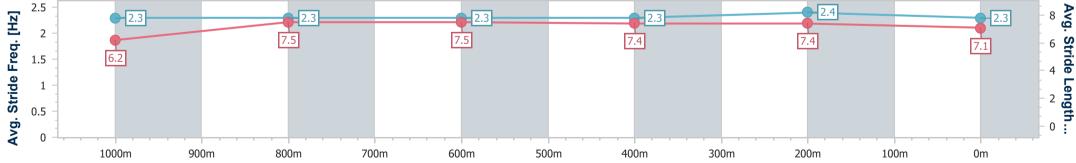

Race 3: RANVET NATIONAL APPRENTICE RACE SERIES Class 1 Plate - 1200m 29 March 2023 - 14:09

RACING CLUB

Track Rating: Good 4, Weather: Overcast, Rail Position: +7.5m Entire Course

| Section                | Overall                  | 1000m                    | 800m                     | 600m                     | 400m                     | 200m                     |  |  |  |
|------------------------|--------------------------|--------------------------|--------------------------|--------------------------|--------------------------|--------------------------|--|--|--|
| Section Times          | 1:12.13 [1]<br>(0:14.06) | 0:58.07 [6]<br>(0:11.42) | 0:46.65 [4]<br>(0:11.60) | 0:35.05 [3]<br>(0:11.54) | 0:23.51 [3]<br>(0:11.31) | 0:12.20 [2]<br>(0:12.20) |  |  |  |
| Average Speed [km/h]   | 51.4                     | 63.5                     | 62.2                     | 62.4                     | 63.7                     | 58.9                     |  |  |  |
| Top Speed [km/h]       | 63.3                     | 64.7                     | 63.3                     | 64.2                     | 64.7                     | 62.7                     |  |  |  |
| Avg. Dist. to Rail [m] | 2.7                      | 1.4                      | 0.5                      | 0.3                      | 2.3                      | 2.5                      |  |  |  |
| Avg. Stride Freq. [Hz] | 2.3                      | 2.3                      | 2.3                      | 2.3                      | 2.4                      | 2.3                      |  |  |  |
| Avg. Stride Length [m] | 6.2                      | 7.5                      | 7.5                      | 7.4                      | 7.4                      | 7.1                      |  |  |  |