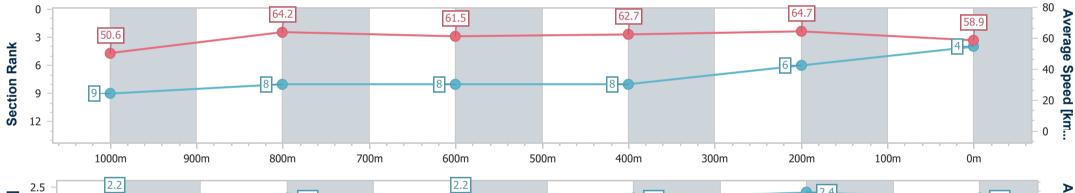

# Report Created: Wed 29 March 2023 15:04 GMT+10

[] Ranking at each section and finish

No data available at this section  $\{a_i^*\}_{i=1,\dots,n-1}$ 

No data available NA

Page 4/11

E

Т

| Brentwood      |
|----------------|
| 4              |
| 0:11.13 (400m) |
| 65.9 (400m)    |
| Finished       |
|                |

TAB

**Race 3: RANVET NATIONAL APPRENTICE RACE SERIES Class** 1 Plate - 1200m

RACING CLUB

29 March 2023 - 14:09 Track Rating: Good 4, Weather: Overcast, Rail Position: +7.5m Entire Course

| Section                | Overall                  | 1000m                    | 800m                     | 600m                     | 400m                     | 200m                     |  |  |  |  |
|------------------------|--------------------------|--------------------------|--------------------------|--------------------------|--------------------------|--------------------------|--|--|--|--|
| Section Times          | 1:12.39 [4]<br>(0:14.31) | 0:58.08 [9]<br>(0:11.34) | 0:46.74 [8]<br>(0:11.83) | 0:34.91 [8]<br>(0:11.57) | 0:23.34 [8]<br>(0:11.13) | 0:12.21 [6]<br>(0:12.21) |  |  |  |  |
| Average Speed [km/h]   | 50.6                     | 64.2                     | 61.5                     | 62.7                     | 64.7                     | 58.9                     |  |  |  |  |
| Top Speed [km/h]       | 64.8                     | 65.2                     | 63.7                     | 63.7                     | 65.9                     | 62.6                     |  |  |  |  |
| Avg. Dist. to Rail [m] | 5.8                      | 2.4                      | 2.3                      | 1.4                      | 4.1                      | 5.0                      |  |  |  |  |
| Avg. Stride Freq. [Hz] | 2.2                      | 2.3                      | 2.2                      | 2.3                      | 2.4                      | 2.3                      |  |  |  |  |
| Avg. Stride Length [m] | 6.5                      | 7.8                      | 7.6                      | 7.6                      | 7.5                      | 7.2                      |  |  |  |  |