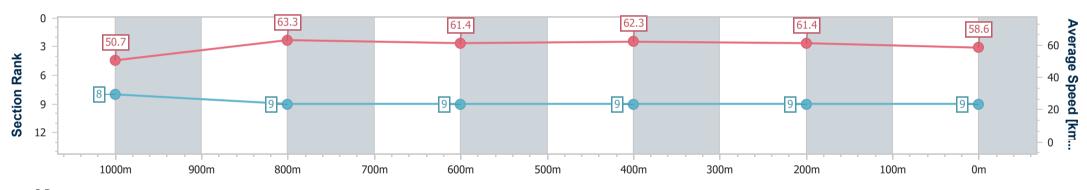

# Report Created: Wed 29 March 2023 15:04 GMT+10

- [] Ranking at each section and finish
- -:--- No data available at this section
- NA No data available

Page 9/11

| Horse/Jockey Name              | Polite Applause |
|--------------------------------|-----------------|
| Final Rank                     | 9               |
| Fastest Section Time (Section) | 0:11.48 (1000m) |
| Top Speed [km/h] (Section)     | 63.9 (1000m)    |
| Race State                     | Finished        |

Race 3: RANVET NATIONAL APPRENTICE RACE SERIES Class 1 Plate - 1200m

RACING CLUB

29 March 2023 - 14:09 Track Rating: Good 4, Weather: Overcast, Rail Position: +7.5m Entire Course

| Section                | Overall                  | 1000m                    | 800m                     | 600m                     | 400m                     | 200m                     |  |  |  |  |
|------------------------|--------------------------|--------------------------|--------------------------|--------------------------|--------------------------|--------------------------|--|--|--|--|
| Section Times          | 1:13.11 [9]<br>(0:14.23) | 0:58.88 [8]<br>(0:11.48) | 0:47.40 [9]<br>(0:11.84) | 0:35.56 [9]<br>(0:11.56) | 0:24.00 [9]<br>(0:11.73) | 0:12.27 [9]<br>(0:12.27) |  |  |  |  |
| Average Speed [km/h]   | 50.7                     | 63.3                     | 61.4                     | 62.3                     | 61.4                     | 58.6                     |  |  |  |  |
| Top Speed [km/h]       | 63.8                     | 63.9                     | 63.1                     | 62.8                     | 62.5                     | 60.0                     |  |  |  |  |
| Avg. Dist. to Rail [m] | 1.4                      | 2.1                      | 1.8                      | 0.4                      | 1.5                      | 2.3                      |  |  |  |  |
| Avg. Stride Freq. [Hz] | 2.2                      | 2.3                      | 2.3                      | 2.3                      | 2.3                      | 2.3                      |  |  |  |  |
| Avg. Stride Length [m] | 6.4                      | 7.5                      | 7.4                      | 7.5                      | 7.4                      | 7.3                      |  |  |  |  |