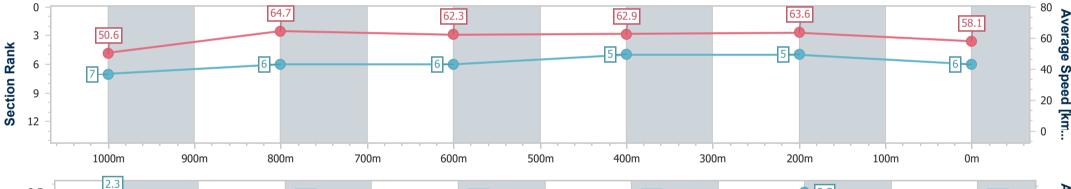

Race 3: RANVET NATIONAL APPRENTICE RACE SERIES Class 1 Plate - 1200m

RACING CLUB

29 March 2023 - 14:09 Track Rating: Good 4, Weather: Overcast, Rail Position: +7.5m Entire Course

| Section                | Overall                  | 1000m                    | 800m                     | 600m                     | 400m                     | 200m                     |  |  |  |  |
|------------------------|--------------------------|--------------------------|--------------------------|--------------------------|--------------------------|--------------------------|--|--|--|--|
| Section Times          | 1:12.58 [6]<br>(0:14.26) | 0:58.32 [7]<br>(0:11.31) | 0:47.01 [6]<br>(0:11.72) | 0:35.29 [6]<br>(0:11.58) | 0:23.71 [5]<br>(0:11.32) | 0:12.39 [5]<br>(0:12.39) |  |  |  |  |
| Average Speed [km/h]   | 50.6                     | 64.7                     | 62.3                     | 62.9                     | 63.6                     | 58.1                     |  |  |  |  |
| Top Speed [km/h]       | 63.8                     | 66.5                     | 64.0                     | 64.1                     | 64.3                     | 61.8                     |  |  |  |  |
| Avg. Dist. to Rail [m] | 2.8                      | 3.2                      | 3.4                      | 2.1                      | 4.4                      | 1.7                      |  |  |  |  |
| Avg. Stride Freq. [Hz] | 2.3                      | 2.4                      | 2.4                      | 2.4                      | 2.5                      | 2.4                      |  |  |  |  |
| Avg. Stride Length [m] | 6.2                      | 7.5                      | 7.3                      | 7.3                      | 7.2                      | 6.8                      |  |  |  |  |