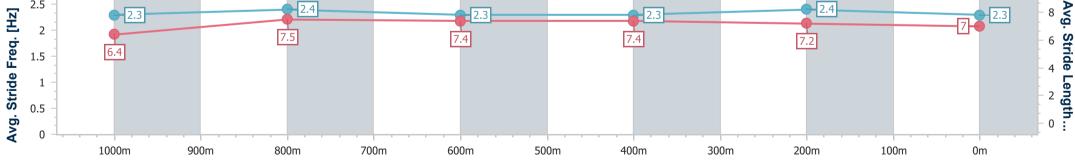

Race 3: RANVET NATIONAL APPRENTICE RACE SERIES Class 1 Plate - 1200m

RACING CLUB

29 March 2023 - 14:09 Track Rating: Good 4, Weather: Overcast, Rail Position: +7.5m Entire Course

| Section                | Overall                  | 1000m                    | 800m                     | 600m                     | 400m                     | 200m                     |  |  |  |  |
|------------------------|--------------------------|--------------------------|--------------------------|--------------------------|--------------------------|--------------------------|--|--|--|--|
| Section Times          | 1:12.23 [2]<br>(0:13.75) | 0:58.48 [3]<br>(0:11.40) | 0:47.08 [2]<br>(0:11.64) | 0:35.44 [2]<br>(0:11.64) | 0:23.80 [2]<br>(0:11.50) | 0:12.30 [3]<br>(0:12.30) |  |  |  |  |
| Average Speed [km/h]   | 52.4                     | 63.6                     | 62.1                     | 62.0                     | 62.6                     | 58.6                     |  |  |  |  |
| Top Speed [km/h]       | 65.7                     | 64.4                     | 63.2                     | 64.0                     | 63.8                     | 61.6                     |  |  |  |  |
| Avg. Dist. to Rail [m] | 5.0                      | 1.4                      | 0.6                      | 0.7                      | 1.4                      | 1.7                      |  |  |  |  |
| Avg. Stride Freq. [Hz] | 2.3                      | 2.4                      | 2.3                      | 2.3                      | 2.4                      | 2.3                      |  |  |  |  |
| Avg. Stride Length [m] | 6.4                      | 7.5                      | 7.4                      | 7.4                      | 7.2                      | 7.0                      |  |  |  |  |