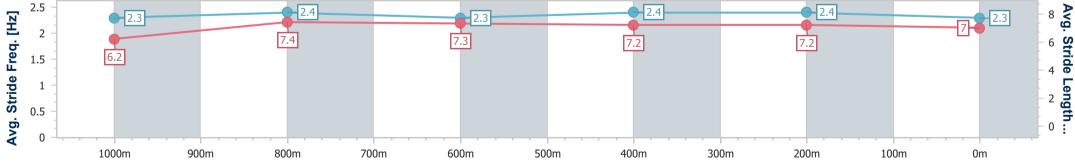

# Report Created: Wed 29 March 2023 15:04 GMT+10

- [] Ranking at each section and finish
- -:--- No data available at this section
- NA No data available

Page 9/11

| Horse/Jockey Name              | Polite Applause |
|--------------------------------|-----------------|
| Final Rank                     | 9               |
| Fastest Section Time (Section) | 0:11.48 (1000m) |
| Top Speed [km/h] (Section)     | 63.9 (1000m)    |
| Race State                     | Finished        |

Race 3: RANVET NATIONAL APPRENTICE RACE SERIES Class 1 Plate - 1200m

RACING CLUB

29 March 2023 - 14:09 Track Rating: Good 4, Weather: Overcast, Rail Position: +7.5m Entire Course

| Section                | Overall                  | 1000m                    | 800m                     | 600m                     | 400m                     | 200m                     |  |  |  |  |
|------------------------|--------------------------|--------------------------|--------------------------|--------------------------|--------------------------|--------------------------|--|--|--|--|
| Section Times          | 1:13.11 [9]<br>(0:14.23) | 0:58.88 [8]<br>(0:11.48) | 0:47.40 [9]<br>(0:11.84) | 0:35.56 [9]<br>(0:11.56) | 0:24.00 [9]<br>(0:11.73) | 0:12.27 [9]<br>(0:12.27) |  |  |  |  |
| Average Speed [km/h]   | 50.7                     | 63.3                     | 61.4                     | 62.3                     | 61.4                     | 58.6                     |  |  |  |  |
| Top Speed [km/h]       | 63.8                     | 63.9                     | 63.1                     | 62.8                     | 62.5                     | 60.0                     |  |  |  |  |
| Avg. Dist. to Rail [m] | 1.4                      | 2.1                      | 1.8                      | 0.4                      | 1.5                      | 2.3                      |  |  |  |  |
| Avg. Stride Freq. [Hz] | 2.2                      | 2.3                      | 2.3                      | 2.3                      | 2.3                      | 2.3                      |  |  |  |  |
| Avg. Stride Length [m] | 6.4                      | 7.5                      | 7.4                      | 7.5                      | 7.4                      | 7.3                      |  |  |  |  |