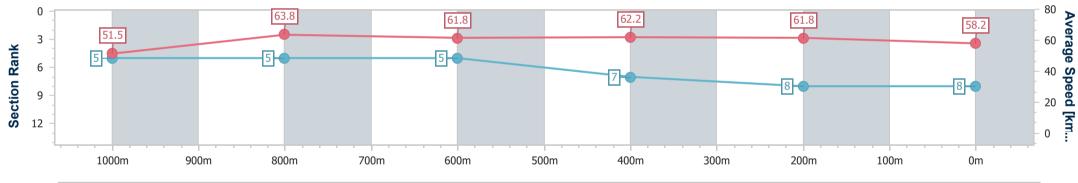

# Report Created: Wed 29 March 2023 15:04 GMT+10

- [] Ranking at each section and finish
- -:--- No data available at this section
- NA No data available

Page 8/11

| Horse/Jockey Name              | The Girl's Boy  |
|--------------------------------|-----------------|
| Final Rank                     | 8               |
| Fastest Section Time (Section) | 0:11.46 (1000m) |
| Top Speed [km/h] (Section)     | 65.7 (1000m)    |
| Race State                     | Finished        |

Race 3: RANVET NATIONAL APPRENTICE RACE SERIES Class 1 Plate - 1200m

RACING CLUB

29 March 2023 - 14:09 Track Rating: Good 4, Weather: Overcast, Rail Position: +7.5m Entire Course

| Section                | Overall                  | 1000m                    | 800m                     | 600m                     | 400m                     | 200m                     |
|------------------------|--------------------------|--------------------------|--------------------------|--------------------------|--------------------------|--------------------------|
| Section Times          | 1:12.92 [8]<br>(0:14.02) | 0:58.90 [5]<br>(0:11.46) | 0:47.44 [5]<br>(0:11.77) | 0:35.67 [5]<br>(0:11.64) | 0:24.03 [7]<br>(0:11.65) | 0:12.38 [8]<br>(0:12.38) |
| Average Speed [km/h]   | 51.5                     | 63.8                     | 61.8                     | 62.2                     | 61.8                     | 58.2                     |
| Top Speed [km/h]       | 64.8                     | 65.7                     | 63.3                     | 63.4                     | 62.9                     | 60.1                     |
| Avg. Dist. to Rail [m] | 4.0                      | 3.0                      | 2.4                      | 1.1                      | 1.7                      | 0.3                      |
| Avg. Stride Freq. [Hz] | 2.3                      | 2.4                      | 2.3                      | 2.4                      | 2.4                      | 2.3                      |
| Avg. Stride Length [m] | 6.2                      | 7.4                      | 7.3                      | 7.2                      | 7.2                      | 7.0                      |