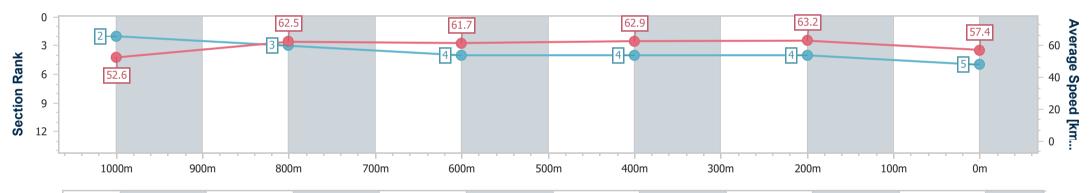

TAB

**Race 3: RANVET NATIONAL APPRENTICE RACE SERIES Class** 1 Plate - 1200m

RACING CLUB

29 March 2023 - 14:09 Track Rating: Good 4, Weather: Overcast, Rail Position: +7.5m Entire Course

| Section                | Overall                  | 1000m                    | 800m                     | 600m                     | 400m                     | 200m                     |  |  |  |  |
|------------------------|--------------------------|--------------------------|--------------------------|--------------------------|--------------------------|--------------------------|--|--|--|--|
| Section Times          | 1:12.44 [5]<br>(0:13.70) | 0:58.74 [2]<br>(0:11.58) | 0:47.16 [3]<br>(0:11.75) | 0:35.41 [4]<br>(0:11.48) | 0:23.93 [4]<br>(0:11.37) | 0:12.56 [4]<br>(0:12.56) |  |  |  |  |
| Average Speed [km/h]   | 52.6                     | 62.5                     | 61.7                     | 62.9                     | 63.2                     | 57.4                     |  |  |  |  |
| Top Speed [km/h]       | 64.2                     | 63.0                     | 62.8                     | 64.4                     | 64.8                     | 60.7                     |  |  |  |  |
| Avg. Dist. to Rail [m] | 3.5                      | 0.9                      | 1.9                      | 0.6                      | 1.2                      | 0.6                      |  |  |  |  |
| Avg. Stride Freq. [Hz] | 2.4                      | 2.4                      | 2.4                      | 2.4                      | 2.5                      | 2.4                      |  |  |  |  |
| Avg. Stride Length [m] | 6.0                      | 7.2                      | 7.2                      | 7.2                      | 6.8                      | 6.6                      |  |  |  |  |