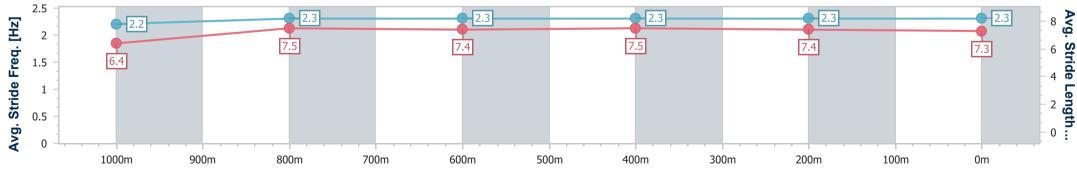

Race 3: RANVET NATIONAL APPRENTICE RACE SERIES Class 1 Plate - 1200m 29 March 2023 - 14:09

RACING CLUB

Track Rating: Good 4, Weather: Overcast, Rail Position: +7.5m Entire Course

| Section                | Overall                  | 1000m                    | 800m                     | 600m                     | 400m                     | 200m                     |  |  |  |
|------------------------|--------------------------|--------------------------|--------------------------|--------------------------|--------------------------|--------------------------|--|--|--|
| Section Times          | 1:12.13 [1]<br>(0:14.06) | 0:58.07 [6]<br>(0:11.42) | 0:46.65 [4]<br>(0:11.60) | 0:35.05 [3]<br>(0:11.54) | 0:23.51 [3]<br>(0:11.31) | 0:12.20 [2]<br>(0:12.20) |  |  |  |
| Average Speed [km/h]   | 51.4                     | 63.5                     | 62.2                     | 62.4                     | 63.7                     | 58.9                     |  |  |  |
| Top Speed [km/h]       | 63.3                     | 64.7                     | 63.3                     | 64.2                     | 64.7                     | 62.7                     |  |  |  |
| Avg. Dist. to Rail [m] | 2.7                      | 1.4                      | 0.5                      | 0.3                      | 2.3                      | 2.5                      |  |  |  |
| Avg. Stride Freq. [Hz] | 2.3                      | 2.3                      | 2.3                      | 2.3                      | 2.4                      | 2.3                      |  |  |  |
| Avg. Stride Length [m] | 6.2                      | 7.5                      | 7.5                      | 7.4                      | 7.4                      | 7.1                      |  |  |  |