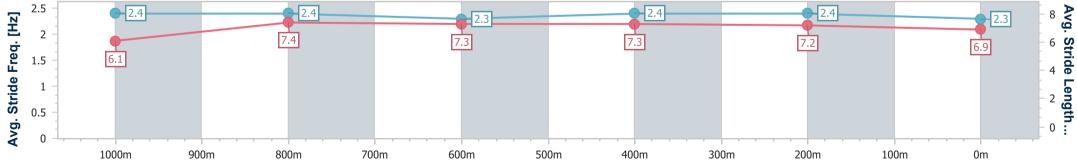

# Report Created: Wed 29 March 2023 15:04 GMT+10

- [] Ranking at each section and finish
- -:--- No data available at this section
- NA No data available

Page 8/11

| Horse/Jockey Name              | The Girl's Boy  |
|--------------------------------|-----------------|
| Final Rank                     | 8               |
| Fastest Section Time (Section) | 0:11.46 (1000m) |
| Top Speed [km/h] (Section)     | 65.7 (1000m)    |
| Race State                     | Finished        |

Race 3: RANVET NATIONAL APPRENTICE RACE SERIES Class 1 Plate - 1200m

RACING CLUB

29 March 2023 - 14:09 Track Rating: Good 4, Weather: Overcast, Rail Position: +7.5m Entire Course

| Section                | Overall                  | 1000m                    | 800m                     | 600m                     | 400m                     | 200m                     |
|------------------------|--------------------------|--------------------------|--------------------------|--------------------------|--------------------------|--------------------------|
| Section Times          | 1:12.92 [8]<br>(0:14.02) | 0:58.90 [5]<br>(0:11.46) | 0:47.44 [5]<br>(0:11.77) | 0:35.67 [5]<br>(0:11.64) | 0:24.03 [7]<br>(0:11.65) | 0:12.38 [8]<br>(0:12.38) |
| Average Speed [km/h]   | 51.5                     | 63.8                     | 61.8                     | 62.2                     | 61.8                     | 58.2                     |
| Top Speed [km/h]       | 64.8                     | 65.7                     | 63.3                     | 63.4                     | 62.9                     | 60.1                     |
| Avg. Dist. to Rail [m] | 4.0                      | 3.0                      | 2.4                      | 1.1                      | 1.7                      | 0.3                      |
| Avg. Stride Freq. [Hz] | 2.3                      | 2.4                      | 2.3                      | 2.4                      | 2.4                      | 2.3                      |
| Avg. Stride Length [m] | 6.2                      | 7.4                      | 7.3                      | 7.2                      | 7.2                      | 7.0                      |