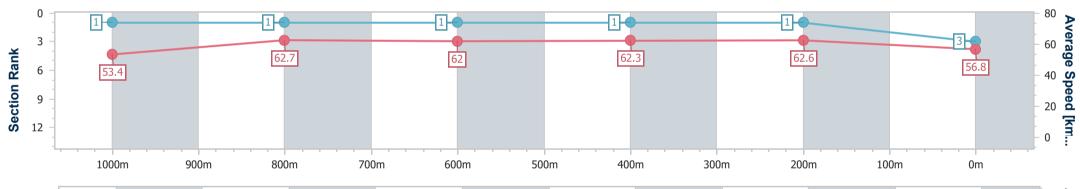

#### Report Created: Wed 29 March 2023 15:04 GMT+10

- [] Ranking at each section and finish
- -:--- No data available at this section
- **NA** No data available

Page 3/11

| Horse/Jockey Name              | Control Freak  |
|--------------------------------|----------------|
| Final Rank                     | 3              |
| Fastest Section Time (Section) | 0:11.48 (400m) |
| Top Speed [km/h] (Section)     | 67.2 (Overall) |
| Race State                     | Finished       |

| Section                | Overall                  | 1000m                    | 800m                     | 600m                     | 400m                     | 200m                     |  |  |  |
|------------------------|--------------------------|--------------------------|--------------------------|--------------------------|--------------------------|--------------------------|--|--|--|
| Section Times          | 1:12.32 [3]<br>(0:13.50) | 0:58.82 [1]<br>(0:11.54) | 0:47.28 [1]<br>(0:11.64) | 0:35.64 [1]<br>(0:11.49) | 0:24.15 [1]<br>(0:11.48) | 0:12.67 [1]<br>(0:12.67) |  |  |  |
| Average Speed [km/h]   | 53.4                     | 62.7                     | 62.0                     | 62.3                     | 62.6                     | 56.8                     |  |  |  |
| Top Speed [km/h]       | 67.2                     | 64.6                     | 63.0                     | 63.4                     | 63.6                     | 60.4                     |  |  |  |
| Avg. Dist. to Rail [m] | 6.4                      | 1.2                      | 0.4                      | 1.2                      | 1.7                      | 1.8                      |  |  |  |
| Avg. Stride Freq. [Hz] | 2.5                      | 2.4                      | 2.4                      | 2.4                      | 2.5                      | 2.4                      |  |  |  |
| Avg. Stride Length [m] | 6.0                      | 7.3                      | 7.2                      | 7.1                      | 7.0                      | 6.7                      |  |  |  |