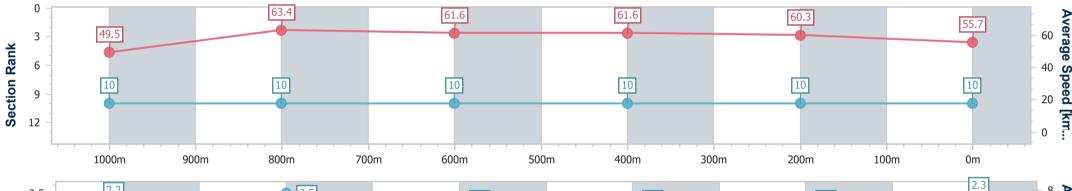

| Section                | Overall                   | 1000m                     | 800m                      | 600m                      | 400m                      | 200m                      |  |  |  |  |
|------------------------|---------------------------|---------------------------|---------------------------|---------------------------|---------------------------|---------------------------|--|--|--|--|
| Section Times          | 1:14.33 [10]<br>(0:14.57) | 0:59.76 [10]<br>(0:11.43) | 0:48.33 [10]<br>(0:11.74) | 0:36.59 [10]<br>(0:11.73) | 0:24.86 [10]<br>(0:11.92) | 0:12.94 [10]<br>(0:12.94) |  |  |  |  |
| Average Speed [km/h]   | 49.5                      | 63.4                      | 61.6                      | 61.6                      | 60.3                      | 55.7                      |  |  |  |  |
| Top Speed [km/h]       | 63.2                      | 64.4                      | 63.6                      | 62.5                      | 61.5                      | 59.2                      |  |  |  |  |
| Avg. Dist. to Rail [m] | 1.3                       | 1.2                       | 1.0                       | 0.7                       | 1.4                       | 1.9                       |  |  |  |  |
| Avg. Stride Freq. [Hz] | 2.2                       | 2.5                       | 2.4                       | 2.4                       | 2.4                       | 2.3                       |  |  |  |  |
| Avg. Stride Length [m] | 6.1                       | 7.0                       | 7.1                       | 7.1                       | 7.0                       | 6.6                       |  |  |  |  |