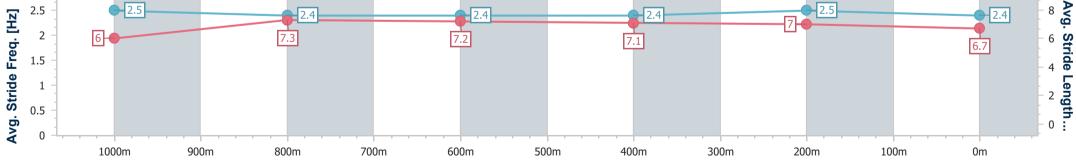

#### Report Created: Wed 29 March 2023 15:04 GMT+10

- [] Ranking at each section and finish
- -:--- No data available at this section
- **NA** No data available

Page 3/11

| Horse/Jockey Name              | Control Freak  |
|--------------------------------|----------------|
| Final Rank                     | 3              |
| Fastest Section Time (Section) | 0:11.48 (400m) |
| Top Speed [km/h] (Section)     | 67.2 (Overall) |
| Race State                     | Finished       |

| Section                | Overall                  | 1000m                    | 800m                     | 600m                     | 400m                     | 200m                     |  |  |  |
|------------------------|--------------------------|--------------------------|--------------------------|--------------------------|--------------------------|--------------------------|--|--|--|
| Section Times          | 1:12.32 [3]<br>(0:13.50) | 0:58.82 [1]<br>(0:11.54) | 0:47.28 [1]<br>(0:11.64) | 0:35.64 [1]<br>(0:11.49) | 0:24.15 [1]<br>(0:11.48) | 0:12.67 [1]<br>(0:12.67) |  |  |  |
| Average Speed [km/h]   | 53.4                     | 62.7                     | 62.0                     | 62.3                     | 62.6                     | 56.8                     |  |  |  |
| Top Speed [km/h]       | 67.2                     | 64.6                     | 63.0                     | 63.4                     | 63.6                     | 60.4                     |  |  |  |
| Avg. Dist. to Rail [m] | 6.4                      | 1.2                      | 0.4                      | 1.2                      | 1.7                      | 1.8                      |  |  |  |
| Avg. Stride Freq. [Hz] | 2.5                      | 2.4                      | 2.4                      | 2.4                      | 2.5                      | 2.4                      |  |  |  |
| Avg. Stride Length [m] | 6.0                      | 7.3                      | 7.2                      | 7.1                      | 7.0                      | 6.7                      |  |  |  |