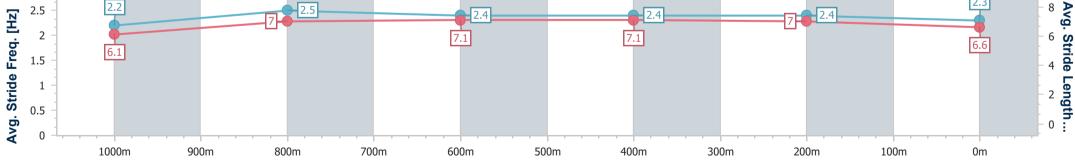

| Section                | Overall                  | 1000m                    | 800m                     | 600m                     | 400m                     | 200m                     |  |  |  |
|------------------------|--------------------------|--------------------------|--------------------------|--------------------------|--------------------------|--------------------------|--|--|--|
| Section Times          | 1:12.32 [3]<br>(0:13.50) | 0:58.82 [1]<br>(0:11.54) | 0:47.28 [1]<br>(0:11.64) | 0:35.64 [1]<br>(0:11.49) | 0:24.15 [1]<br>(0:11.48) | 0:12.67 [1]<br>(0:12.67) |  |  |  |
| Average Speed [km/h]   | 53.4                     | 62.7                     | 62.0                     | 62.3                     | 62.6                     | 56.8                     |  |  |  |
| Top Speed [km/h]       | 67.2                     | 64.6                     | 63.0                     | 63.4                     | 63.6                     | 60.4                     |  |  |  |
| Avg. Dist. to Rail [m] | 6.4                      | 1.2                      | 0.4                      | 1.2                      | 1.7                      | 1.8                      |  |  |  |
| Avg. Stride Freq. [Hz] | 2.5                      | 2.4                      | 2.4                      | 2.4                      | 2.5                      | 2.4                      |  |  |  |
| Avg. Stride Length [m] | 6.0                      | 7.3                      | 7.2                      | 7.1                      | 7.0                      | 6.7                      |  |  |  |