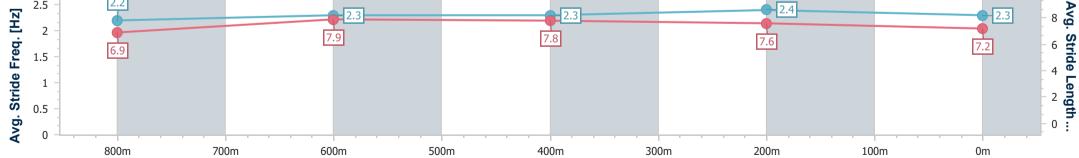

29 March 2023 - 15:54 B R I S B A N E

Track Rating: Soft 5, Weather: Overcast, Rail Position: +7.5m Entire RACING CLUB Course

| Section                | Overall                  | 800m                     | 600m                     | 400m                     | 200m                     |  |  |  |  |
|------------------------|--------------------------|--------------------------|--------------------------|--------------------------|--------------------------|--|--|--|--|
| Section Times          | 0:58.70 [2]<br>(0:13.00) | 0:45.70 [1]<br>(0:10.89) | 0:34.81 [1]<br>(0:11.30) | 0:23.51 [1]<br>(0:11.09) | 0:12.42 [2]<br>(0:12.42) |  |  |  |  |
| Average Speed [km/h]   | 56.1                     | 66.6                     | 63.8                     | 64.9                     | 58.0                     |  |  |  |  |
| Top Speed [km/h]       | 69.1                     | 69.6                     | 65.1                     | 66.4                     | 63.1                     |  |  |  |  |
| Avg. Dist. to Rail [m] | 6.6                      | 1.6                      | 1.3                      | 2.5                      | 1.7                      |  |  |  |  |
| Avg. Stride Freq. [Hz] | 2.3                      | 2.4                      | 2.3                      | 2.4                      | 2.3                      |  |  |  |  |
| Avg. Stride Length [m] | 6.6                      | 7.8                      | 7.6                      | 7.5                      | 7.1                      |  |  |  |  |