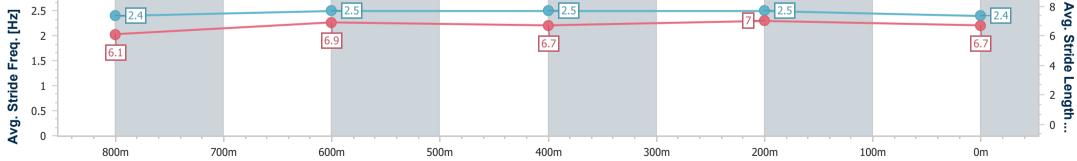

29 March 2023 - 15:54 B R I S B A N E

Track Rating: Soft 5, Weather: Overcast, Rail Position: +7.5m Entire RACING CLUB Course

| Section                | Overall                  | 800m                     | 600m                     | 400m                     | 200m                     |  |  |  |  |
|------------------------|--------------------------|--------------------------|--------------------------|--------------------------|--------------------------|--|--|--|--|
| Section Times          | 0:58.98 [5]<br>(0:13.45) | 0:45.53 [5]<br>(0:11.11) | 0:34.42 [6]<br>(0:11.25) | 0:23.17 [6]<br>(0:11.11) | 0:12.06 [7]<br>(0:12.06) |  |  |  |  |
| Average Speed [km/h]   | 53.9                     | 66.0                     | 65.1                     | 64.8                     | 59.8                     |  |  |  |  |
| Top Speed [km/h]       | 66.1                     | 67.2                     | 66.4                     | 66.6                     | 63.0                     |  |  |  |  |
| Avg. Dist. to Rail [m] | 4.7                      | 4.3                      | 3.3                      | 3.9                      | 4.6                      |  |  |  |  |
| Avg. Stride Freq. [Hz] | 2.3                      | 2.4                      | 2.3                      | 2.4                      | 2.3                      |  |  |  |  |
| Avg. Stride Length [m] | 6.4                      | 7.7                      | 7.6                      | 7.5                      | 7.2                      |  |  |  |  |