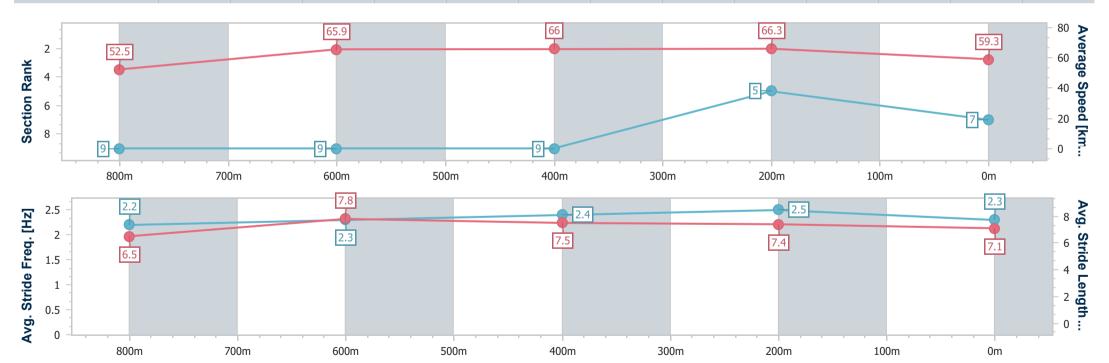

29 March 2023 - 15:54 Wather: Oversatt Ball Resition: +7 5m Entire BACING CLUB

Track Rating: Soft 5, Weather: Overcast, Rail Position: +7.5m Entire R A C I N G C L U B Course

| Section                | Overall                  | 800m                     | 600m                     | 400m                     | 200m                     |  |  |  |  |
|------------------------|--------------------------|--------------------------|--------------------------|--------------------------|--------------------------|--|--|--|--|
| Section Times          | 0:59.05 [7]<br>(0:13.83) | 0:45.22 [9]<br>(0:11.09) | 0:34.13 [9]<br>(0:11.12) | 0:23.01 [9]<br>(0:10.85) | 0:12.16 [5]<br>(0:12.16) |  |  |  |  |
| Average Speed [km/h]   | 52.5                     | 65.9                     | 66.0                     | 66.3                     | 59.3                     |  |  |  |  |
| Top Speed [km/h]       | 65.7                     | 68.5                     | 68.1                     | 68.9                     | 63.0                     |  |  |  |  |
| Avg. Dist. to Rail [m] | 6.5                      | 3.2                      | 4.2                      | 7.6                      | 5.6                      |  |  |  |  |
| Avg. Stride Freq. [Hz] | 2.2                      | 2.3                      | 2.4                      | 2.5                      | 2.3                      |  |  |  |  |
| Avg. Stride Length [m] | 6.5                      | 7.8                      | 7.5                      | 7.4                      | 7.1                      |  |  |  |  |