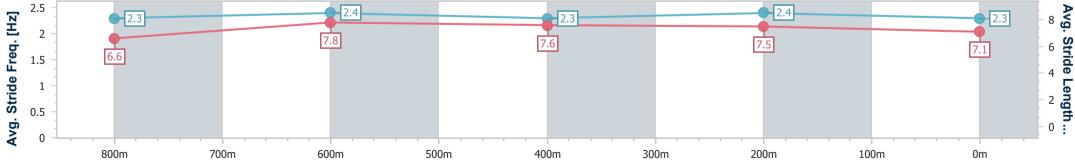

Race 6: SKY RACING Class 6 Handicap - 1000m 29 March 2023 - 15:54

BRISBANE

Track Rating: Soft 5, Weather: Overcast, Rail Position: +7.5m Entire R A C I N G C L U B Course

| Section                | Overall                  | 800m                     | 600m                     | 400m                     | 200m                     |
|------------------------|--------------------------|--------------------------|--------------------------|--------------------------|--------------------------|
| Section Times          | 0:58.50 [1]<br>(0:13.01) | 0:45.49 [2]<br>(0:11.15) | 0:34.34 [2]<br>(0:11.10) | 0:23.24 [2]<br>(0:11.01) | 0:12.23 [1]<br>(0:12.23) |
| Average Speed [km/h]   | 55.8                     | 65.5                     | 65.6                     | 65.4                     | 58.9                     |
| Top Speed [km/h]       | 70.6                     | 68.4                     | 66.8                     | 66.9                     | 62.9                     |
| Avg. Dist. to Rail [m] | 5.4                      | 3.0                      | 1.9                      | 0.3                      | 0.6                      |
| Avg. Stride Freq. [Hz] | 2.4                      | 2.0                      | 2.4                      | 2.5                      | 2.3                      |
| Avg. Stride Length [m] | 6.3                      | 8.9                      | 7.5                      | 7.4                      | 7.1                      |