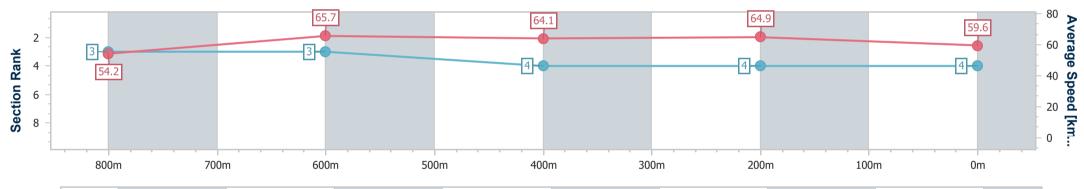

29 March 2023 - 15:54 B R I S B A N E

Track Rating: Soft 5, Weather: Overcast, Rail Position: +7.5m Entire R A C I N G C L U B Course

| Section                | Overall                  | 800m                     | 600m                     | 400m                     | 200m                     |
|------------------------|--------------------------|--------------------------|--------------------------|--------------------------|--------------------------|
| Section Times          | 0:58.77 [4]<br>(0:13.29) | 0:45.48 [3]<br>(0:10.94) | 0:34.54 [3]<br>(0:11.37) | 0:23.17 [4]<br>(0:11.07) | 0:12.10 [4]<br>(0:12.10) |
| Average Speed [km/h]   | 54.2                     | 65.7                     | 64.1                     | 64.9                     | 59.6                     |
| Top Speed [km/h]       | 66.8                     | 67.2                     | 66.2                     | 66.3                     | 62.8                     |
| Avg. Dist. to Rail [m] | 1.6                      | 0.3                      | 2.1                      | 3.2                      | 1.8                      |
| Avg. Stride Freq. [Hz] | 2.4                      | 2.5                      | 2.5                      | 2.5                      | 2.4                      |
| Avg. Stride Length [m] | 6.1                      | 6.9                      | 6.7                      | 7.0                      | 6.7                      |