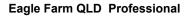

29 March 2023 - 15:54 B R I S B A N E

Track Rating: Soft 5, Weather: Overcast, Rail Position: +7.5m Entire RACING CLUB Course

| Section                | Overall                  | 800m                     | 600m                     | 400m                     | 200m                     |
|------------------------|--------------------------|--------------------------|--------------------------|--------------------------|--------------------------|
| Section Times          | 0:58.76 [3]<br>(0:13.38) | 0:45.38 [4]<br>(0:11.13) | 0:34.25 [5]<br>(0:11.07) | 0:23.18 [3]<br>(0:11.05) | 0:12.13 [3]<br>(0:12.13) |
| Average Speed [km/h]   | 54.2                     | 66.0                     | 65.5                     | 65.2                     | 59.4                     |
| Top Speed [km/h]       | 66.4                     | 67.2                     | 66.7                     | 66.4                     | 63.4                     |
| Avg. Dist. to Rail [m] | 3.6                      | 4.5                      | 1.1                      | 1.7                      | 1.7                      |
| Avg. Stride Freq. [Hz] | 2.2                      | 2.3                      | 2.3                      | 2.4                      | 2.3                      |
| Avg. Stride Length [m] | 6.9                      | 7.9                      | 7.8                      | 7.6                      | 7.2                      |