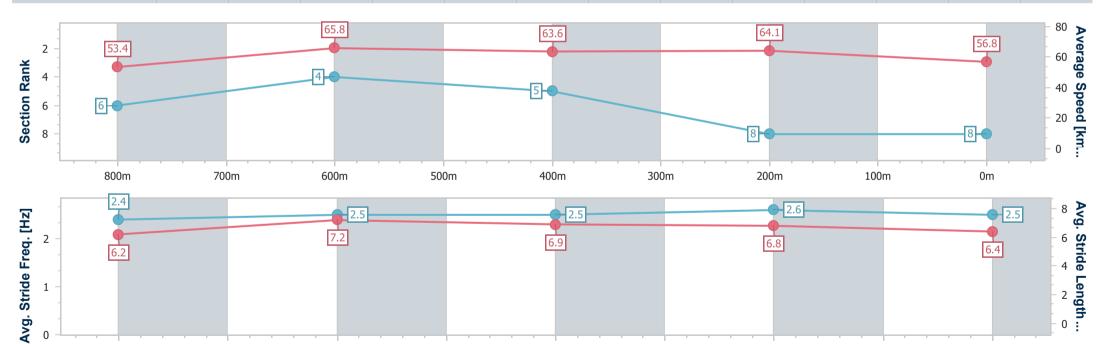

TAB

Report Created: Wed 29 March 2023 16:19 GMT+10

[] Ranking at each section and finish

-:--- No data available at this section

NA No data available

Page 8/10

| Stellar Magic  |
|----------------|
| 8              |
| 0:10.96 (800m) |
| 67.5 (Overall) |
| Finished       |
|                |

29 March 2023 - 15:54 B R I S B A N E

Track Rating: Soft 5, Weather: Overcast, Rail Position: +7.5m Entire R A C I N G C L U B Course

| Section                | Overall                  | 800m                     | 600m                     | 400m                     | 200m                     |  |  |  |  |
|------------------------|--------------------------|--------------------------|--------------------------|--------------------------|--------------------------|--|--|--|--|
| Section Times          | 0:59.70 [8]<br>(0:13.52) | 0:46.18 [6]<br>(0:10.96) | 0:35.22 [4]<br>(0:11.30) | 0:23.92 [5]<br>(0:11.23) | 0:12.69 [8]<br>(0:12.69) |  |  |  |  |
| Average Speed [km/h]   | 53.4                     | 65.8                     | 63.6                     | 64.1                     | 56.8                     |  |  |  |  |
| Top Speed [km/h]       | 67.5                     | 67.2                     | 64.9                     | 65.5                     | 62.2                     |  |  |  |  |
| Avg. Dist. to Rail [m] | 1.1                      | 0.3                      | 0.7                      | 0.5                      | 1.3                      |  |  |  |  |
| Avg. Stride Freq. [Hz] | 2.4                      | 2.5                      | 2.5                      | 2.6                      | 2.5                      |  |  |  |  |
| Avg. Stride Length [m] | 6.2                      | 7.2                      | 6.9                      | 6.8                      | 6.4                      |  |  |  |  |

TAB

400m

300m

200m

100m

data processed by

0m

TRIPLESDATA