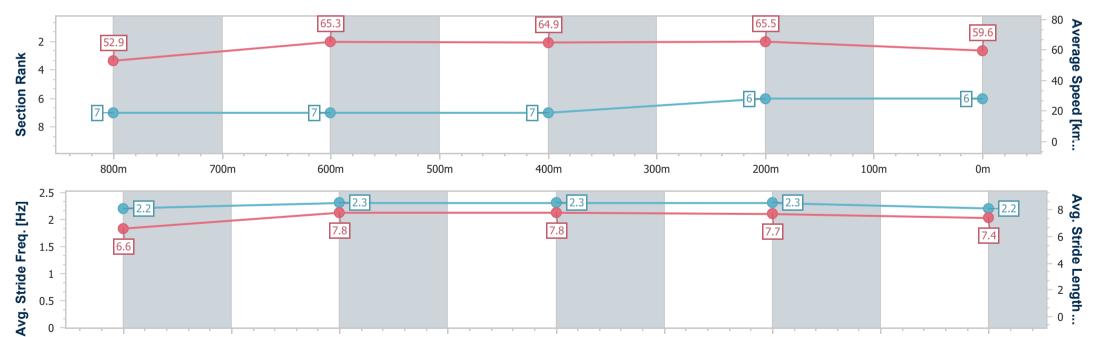

Race 6: SKY RACING Class 6 Handicap - 1000m

BRISBANE 29 March 2023 - 15:54

Track Rating: Soft 5, Weather: Overcast, Rail Position: +7.5m Entire R A C I N G C L U B Course

| Section                | Overall                  | 800m                     | 600m                     | 400m                     | 200m                     |  |  |  |  |
|------------------------|--------------------------|--------------------------|--------------------------|--------------------------|--------------------------|--|--|--|--|
| Section Times          | 0:58.99 [6]<br>(0:13.69) | 0:45.30 [7]<br>(0:11.07) | 0:34.23 [7]<br>(0:11.15) | 0:23.08 [7]<br>(0:11.01) | 0:12.07 [6]<br>(0:12.07) |  |  |  |  |
| Average Speed [km/h]   | 52.9                     | 65.3                     | 64.9                     | 65.5                     | 59.6                     |  |  |  |  |
| Top Speed [km/h]       | 66.9                     | 67.2                     | 68.2                     | 68.1                     | 63.4                     |  |  |  |  |
| Avg. Dist. to Rail [m] | 4.6                      | 1.2                      | 1.3                      | 5.4                      | 3.4                      |  |  |  |  |
| Avg. Stride Freq. [Hz] | 2.2                      | 2.3                      | 2.3                      | 2.3                      | 2.2                      |  |  |  |  |
| Avg. Stride Length [m] | 6.6                      | 7.8                      | 7.8                      | 7.7                      | 7.4                      |  |  |  |  |