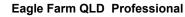

29 March 2023 - 15:54 B R I S B A N E

Track Rating: Soft 5, Weather: Overcast, Rail Position: +7.5m Entire R A C I N G C L U B Course

| Section                | Overall                  | 800m                     | 600m                     | 400m                     | 200m                     |
|------------------------|--------------------------|--------------------------|--------------------------|--------------------------|--------------------------|
| Section Times          | 0:58.77 [4]<br>(0:13.29) | 0:45.48 [3]<br>(0:10.94) | 0:34.54 [3]<br>(0:11.37) | 0:23.17 [4]<br>(0:11.07) | 0:12.10 [4]<br>(0:12.10) |
| Average Speed [km/h]   | 54.2                     | 65.7                     | 64.1                     | 64.9                     | 59.6                     |
| Top Speed [km/h]       | 66.8                     | 67.2                     | 66.2                     | 66.3                     | 62.8                     |
| Avg. Dist. to Rail [m] | 1.6                      | 0.3                      | 2.1                      | 3.2                      | 1.8                      |
| Avg. Stride Freq. [Hz] | 2.4                      | 2.5                      | 2.5                      | 2.5                      | 2.4                      |
| Avg. Stride Length [m] | 6.1                      | 6.9                      | 6.7                      | 7.0                      | 6.7                      |