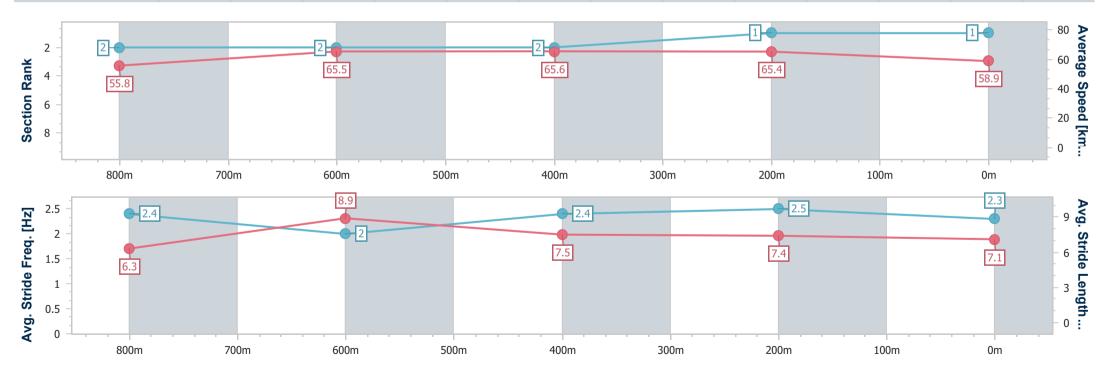

29 March 2023 - 15:54 B R I S B A N E

Track Rating: Soft 5, Weather: Overcast, Rail Position: +7.5m Entire RACING CLUB Course

| Section                | Overall                  | 800m                     | 600m                     | 400m                     | 200m                     |  |  |  |  |
|------------------------|--------------------------|--------------------------|--------------------------|--------------------------|--------------------------|--|--|--|--|
| Section Times          | 0:58.70 [2]<br>(0:13.00) | 0:45.70 [1]<br>(0:10.89) | 0:34.81 [1]<br>(0:11.30) | 0:23.51 [1]<br>(0:11.09) | 0:12.42 [2]<br>(0:12.42) |  |  |  |  |
| Average Speed [km/h]   | 56.1                     | 66.6                     | 63.8                     | 64.9                     | 58.0                     |  |  |  |  |
| Top Speed [km/h]       | 69.1                     | 69.6                     | 65.1                     | 66.4                     | 63.1                     |  |  |  |  |
| Avg. Dist. to Rail [m] | 6.6                      | 1.6                      | 1.3                      | 2.5                      | 1.7                      |  |  |  |  |
| Avg. Stride Freq. [Hz] | 2.3                      | 2.4                      | 2.3                      | 2.4                      | 2.3                      |  |  |  |  |
| Avg. Stride Length [m] | 6.6                      | 7.8                      | 7.6                      | 7.5                      | 7.1                      |  |  |  |  |