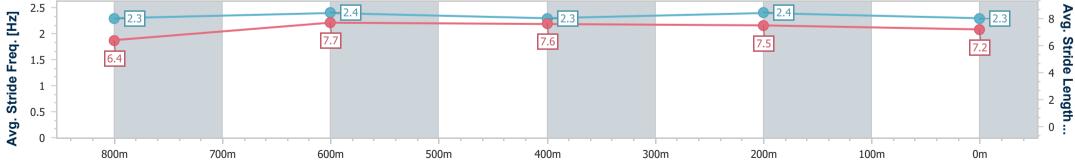

Race 6: SKY RACING Class 6 Handicap - 1000m 29 March 2023 - 15:54

BRISBANE

Track Rating: Soft 5, Weather: Overcast, Rail Position: +7.5m Entire R A C I N G C L U B Course

| Section                | Overall                  | 800m                     | 600m                     | 400m                     | 200m                     |
|------------------------|--------------------------|--------------------------|--------------------------|--------------------------|--------------------------|
| Section Times          | 0:58.50 [1]<br>(0:13.01) | 0:45.49 [2]<br>(0:11.15) | 0:34.34 [2]<br>(0:11.10) | 0:23.24 [2]<br>(0:11.01) | 0:12.23 [1]<br>(0:12.23) |
| Average Speed [km/h]   | 55.8                     | 65.5                     | 65.6                     | 65.4                     | 58.9                     |
| Top Speed [km/h]       | 70.6                     | 68.4                     | 66.8                     | 66.9                     | 62.9                     |
| Avg. Dist. to Rail [m] | 5.4                      | 3.0                      | 1.9                      | 0.3                      | 0.6                      |
| Avg. Stride Freq. [Hz] | 2.4                      | 2.0                      | 2.4                      | 2.5                      | 2.3                      |
| Avg. Stride Length [m] | 6.3                      | 8.9                      | 7.5                      | 7.4                      | 7.1                      |