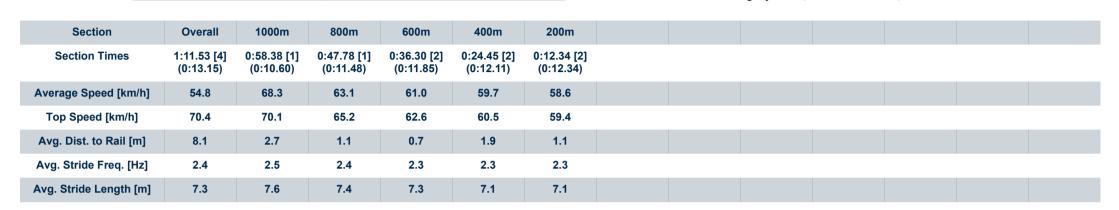

[] Ranking at each section and finish

-:--- No data available at this section

NA No data available

| Horse/Jockey Name              | Minks Star      |
|--------------------------------|-----------------|
| Final Rank                     | 4               |
| Fastest Section Time (Section) | 0:10.60 (1000m) |
| Top Speed [km/h] (Section)     | 70.4 (Overall)  |
| Race State                     | Finished        |