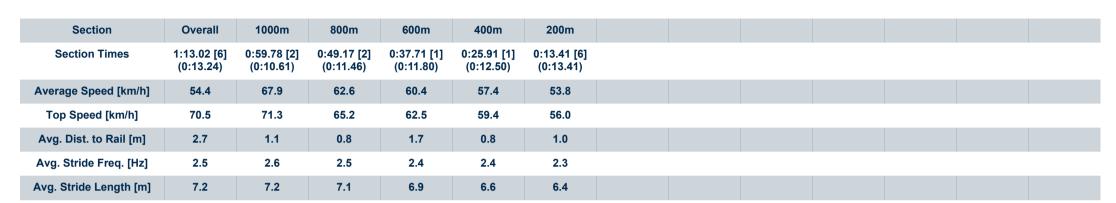

[] Ranking at each section and finish

-:--.- No data available at this section

NA No data available

Page 6/7

| Horse/Jockey Name              | Russian Pins    |  |  |  |
|--------------------------------|-----------------|--|--|--|
| Final Rank                     | 6               |  |  |  |
| Fastest Section Time (Section) | 0:10.61 (1000m) |  |  |  |
| Top Speed [km/h] (Section)     | 71.3 (1000m)    |  |  |  |
| Race State                     | Finished        |  |  |  |