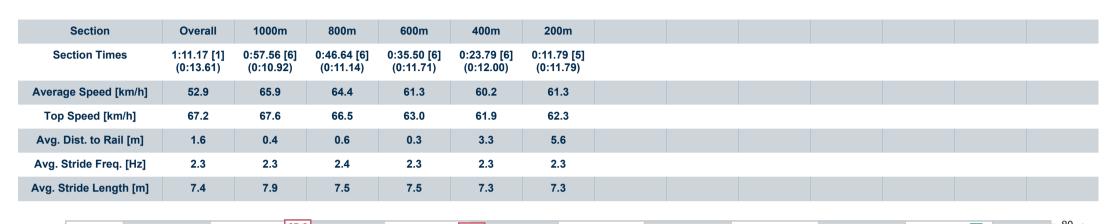

(Note: Timing is based on position data)

| Horse/Jockey Name              | Menari Magic    |
|--------------------------------|-----------------|
| Final Rank                     | 1               |
| Fastest Section Time (Section) | 0:10.92 (1000m) |
| Top Speed [km/h] (Section)     | 67.6 (1000m)    |
| Race State                     | Finished        |