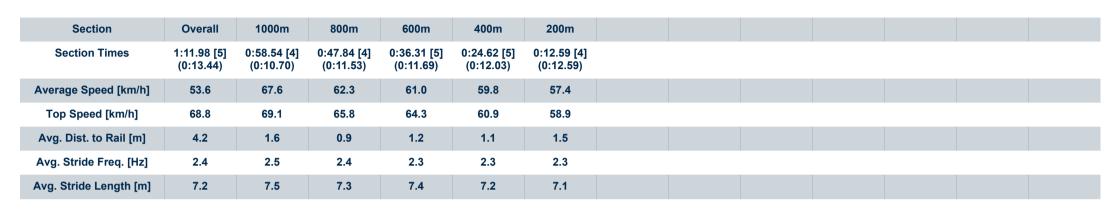

[] Ranking at each section and finish

-:--- No data available at this section

NA No data available

| Horse/Jockey Name              | Still Ready     |  |  |  |
|--------------------------------|-----------------|--|--|--|
| Final Rank                     | 5               |  |  |  |
| Fastest Section Time (Section) | 0:10.70 (1000m) |  |  |  |
| Top Speed [km/h] (Section)     | 69.1 (1000m)    |  |  |  |
| Race State                     | Finished        |  |  |  |