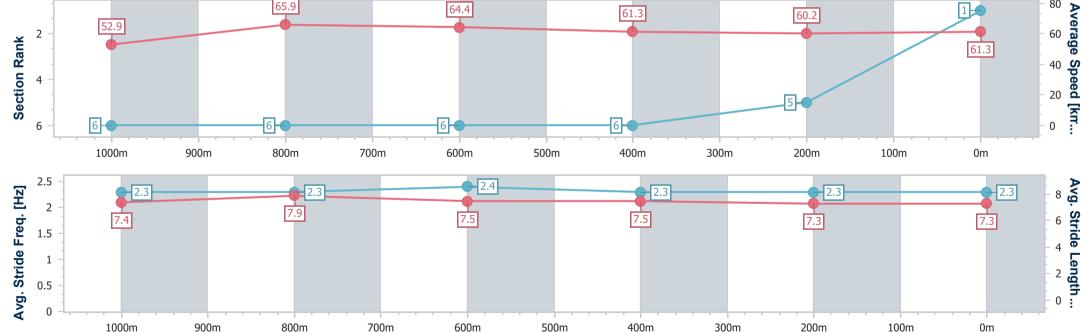

(Note: Timing is based on position data)

| Horse/Jockey Name              | Menari Magic    |
|--------------------------------|-----------------|
| Final Rank                     | 1               |
| Fastest Section Time (Section) | 0:10.92 (1000m) |
| Top Speed [km/h] (Section)     | 67.6 (1000m)    |
| Race State                     | Finished        |