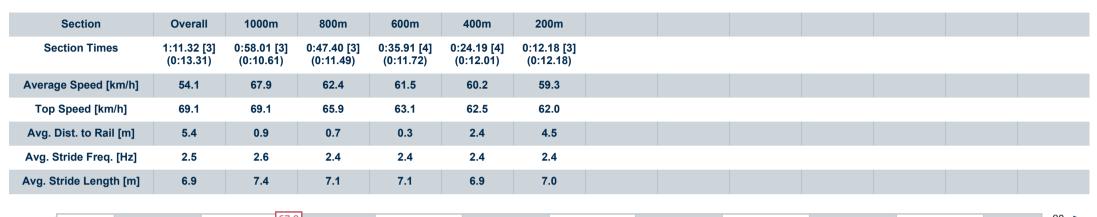

[] Ranking at each section and finish

-:--- No data available at this section

NA No data available

| Horse/Jockey Name              | Galaxy General  |
|--------------------------------|-----------------|
| Final Rank                     | 3               |
| Fastest Section Time (Section) | 0:10.61 (1000m) |
| Top Speed [km/h] (Section)     | 69.1 (1000m)    |
| Race State                     | Finished        |