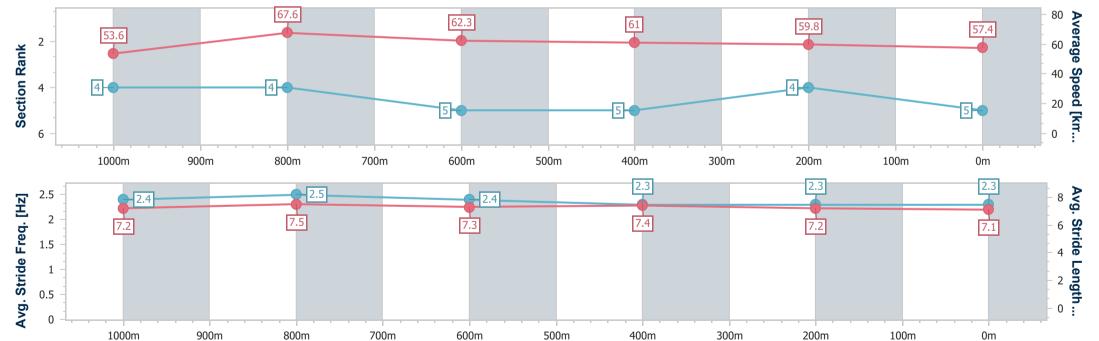

[] Ranking at each section and finish

-:--- No data available at this section

NA No data available

| Horse/Jockey Name              | Still Ready     |  |  |  |
|--------------------------------|-----------------|--|--|--|
| Final Rank                     | 5               |  |  |  |
| Fastest Section Time (Section) | 0:10.70 (1000m) |  |  |  |
| Top Speed [km/h] (Section)     | 69.1 (1000m)    |  |  |  |
| Race State                     | Finished        |  |  |  |