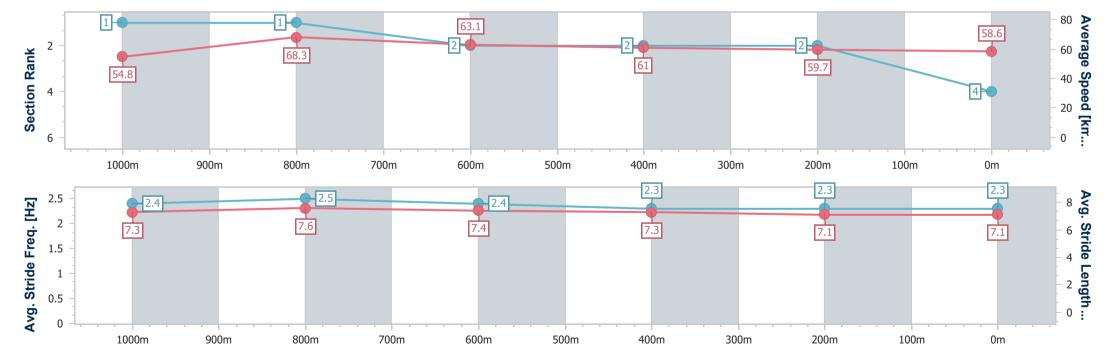

[] Ranking at each section and finish

-:--- No data available at this section

NA No data available

| Horse/Jockey Name              | Minks Star      |
|--------------------------------|-----------------|
| Final Rank                     | 4               |
| Fastest Section Time (Section) | 0:10.60 (1000m) |
| Top Speed [km/h] (Section)     | 70.4 (Overall)  |
| Race State                     | Finished        |