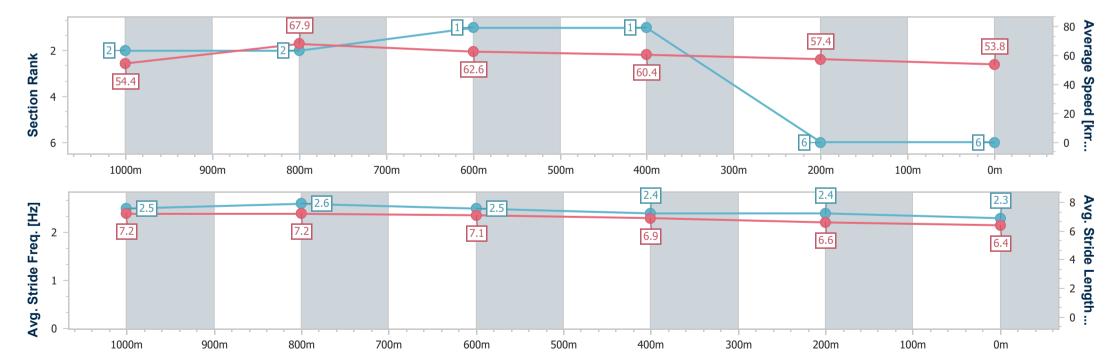

[] Ranking at each section and finish

-:--.- No data available at this section

NA No data available

Page 6/7

| Horse/Jockey Name              | Russian Pins    |  |  |  |
|--------------------------------|-----------------|--|--|--|
| Final Rank                     | 6               |  |  |  |
| Fastest Section Time (Section) | 0:10.61 (1000m) |  |  |  |
| Top Speed [km/h] (Section)     | 71.3 (1000m)    |  |  |  |
| Race State                     | Finished        |  |  |  |