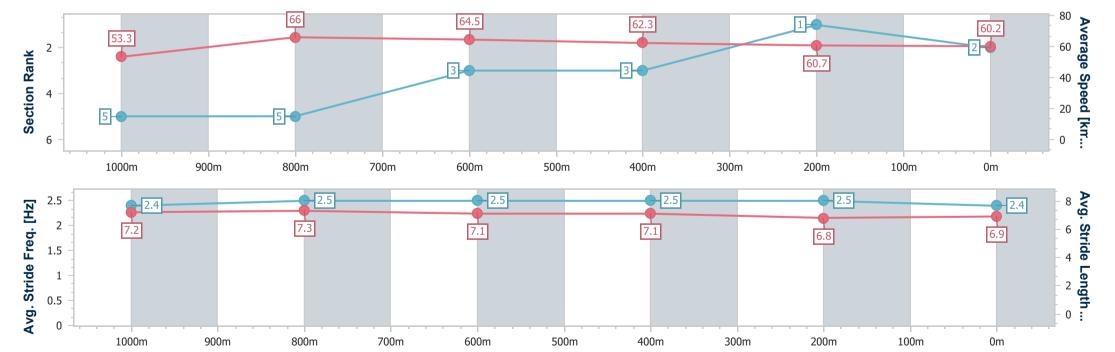

[] Ranking at each section and finish

:--.- No data available at this section

NA No data available

| Horse/Jockey Name              | Boardie         |
|--------------------------------|-----------------|
| Final Rank                     | 2               |
| Fastest Section Time (Section) | 0:10.88 (1000m) |
| Top Speed [km/h] (Section)     | 67.2 (1000m)    |
| Race State                     | Finished        |