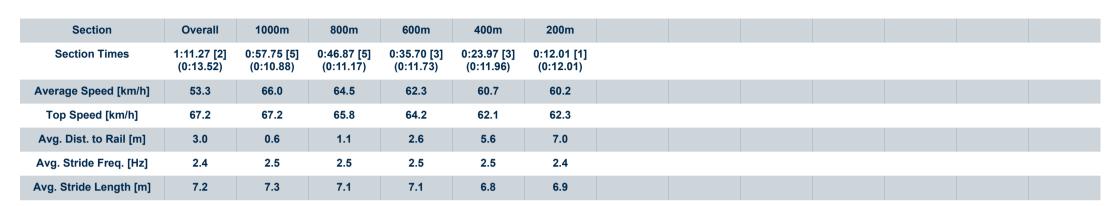

[] Ranking at each section and finish

:--.- No data available at this section

NA No data available

| Horse/Jockey Name              | Boardie         |
|--------------------------------|-----------------|
| Final Rank                     | 2               |
| Fastest Section Time (Section) | 0:10.88 (1000m) |
| Top Speed [km/h] (Section)     | 67.2 (1000m)    |
| Race State                     | Finished        |