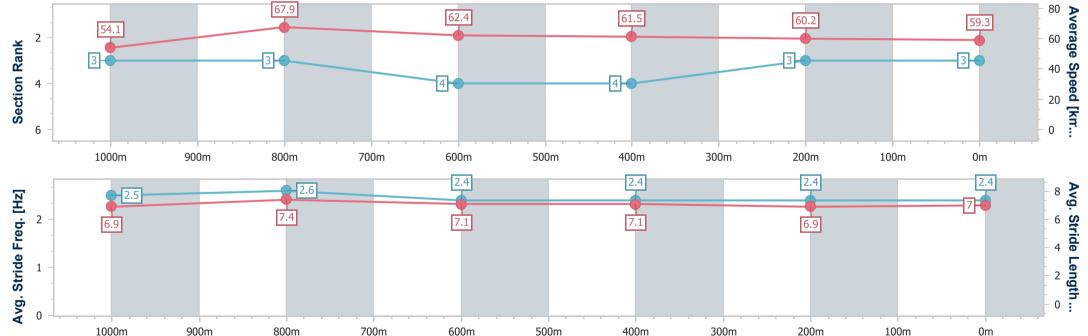

[] Ranking at each section and finish

-:--- No data available at this section

NA No data available

| Horse/Jockey Name              | Galaxy General  |
|--------------------------------|-----------------|
| Final Rank                     | 3               |
| Fastest Section Time (Section) | 0:10.61 (1000m) |
| Top Speed [km/h] (Section)     | 69.1 (1000m)    |
| Race State                     | Finished        |