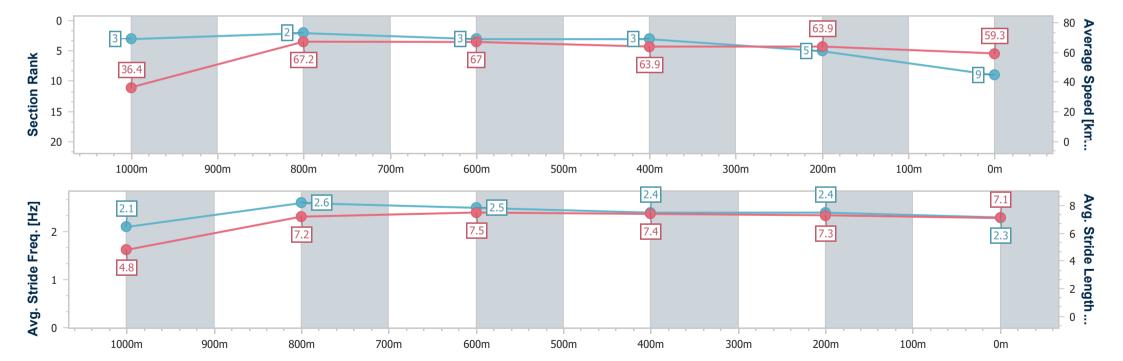

Race 4: SKY RACING Class 3 Plate - 1050m

01 April 2023 - 13:47

BRISBANI

Track Rating: Soft 6, Weather: Overcast, Rail Position: +3.5m Entire  $\overline{R}$  A C I N G C L U B

|                             |                           |                           |                           |                          |                           |                           |      |     |   | Course |      |      |                              |
|-----------------------------|---------------------------|---------------------------|---------------------------|--------------------------|---------------------------|---------------------------|------|-----|---|--------|------|------|------------------------------|
| Section                     | Overall                   | 1000m                     | 800m                      | 600m                     | 400m                      | 200m                      |      |     |   |        |      |      |                              |
| Section Times               | 1:01.65 [11]<br>(0:05.26) | 0:56.39 [11]<br>(0:11.40) | 0:44.99 [12]<br>(0:10.75) | 0:34.24 [9]<br>(0:11.10) | 0:23.14 [10]<br>(0:11.11) | 0:12.03 [12]<br>(0:12.03) |      |     |   |        |      |      |                              |
| Average Speed [km/h]        | 34.1                      | 63.9                      | 68.2                      | 66.4                     | 65.6                      | 59.9                      |      |     |   |        |      |      |                              |
| Top Speed [km/h]            | 53.1                      | 69.9                      | 69.8                      | 67.8                     | 66.6                      | 64.1                      |      |     |   |        |      |      |                              |
| Avg. Dist. to Rail [m]      | 11.3                      | 6.2                       | 3.4                       | 4.1                      | 7.7                       | 7.0                       |      |     |   |        |      |      |                              |
| Avg. Stride Freq. [Hz]      | 2.1                       | 2.4                       | 2.4                       | 2.4                      | 2.4                       | 2.3                       |      |     |   |        |      |      |                              |
| Avg. Stride Length [m]      | 4.5                       | 7.3                       | 7.7                       | 7.7                      | 7.5                       | 7.2                       |      |     |   |        |      |      |                              |
| 0 - 5 - 10 - 15 - 34.1 34.1 |                           | 63<br>12                  |                           |                          | 68.2                      |                           | 10   |     |   | 12     |      | 59.9 | - 80<br>- 60<br>- 40<br>- 20 |
| 1000m                       | 900m                      | 800                       | )m                        | 700m                     | 600m                      | 500m                      | 400m | 300 | m | 200m   | 100m | 0m   |                              |