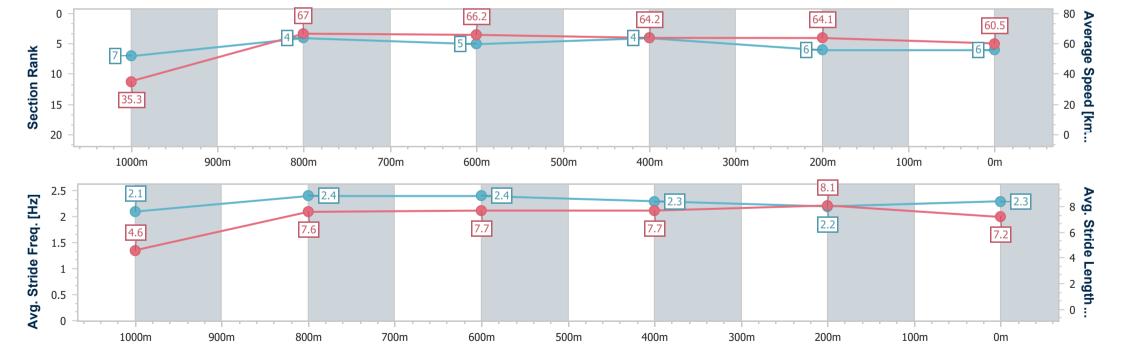

Race 4: SKY RACING Class 3 Plate - 1050m

01 April 2023 - 13:47

BRISBANE

Track Rating: Soft 6, Weather: Overcast, Rail Position: +3.5m Entire  $\overline{R\ A\ C\ I\ N\ G\ C\ L\ U\ B}$  Course

| Section                | Overall                  | 1000m                    | 800m                     | 600m                      | 400m                     | 200m                      |
|------------------------|--------------------------|--------------------------|--------------------------|---------------------------|--------------------------|---------------------------|
| Section Times          | 1:01.03 [7]<br>(0:05.15) | 0:55.88 [8]<br>(0:11.25) | 0:44.63 [9]<br>(0:11.03) | 0:33.60 [10]<br>(0:11.02) | 0:22.58 [9]<br>(0:10.95) | 0:11.63 [10]<br>(0:11.63) |
| Average Speed [km/h]   | 34.9                     | 64.4                     | 65.9                     | 66.9                      | 66.5                     | 62.0                      |
| Top Speed [km/h]       | 55.3                     | 67.4                     | 67.7                     | 67.8                      | 68.4                     | 66.4                      |
| Avg. Dist. to Rail [m] | 9.3                      | 3.0                      | 2.4                      | 4.0                       | 6.5                      | 6.2                       |
| Avg. Stride Freq. [Hz] | 2.1                      | 2.4                      | 2.4                      | 2.4                       | 2.5                      | 2.4                       |
| Avg. Stride Length [m] | 4.6                      | 7.3                      | 7.6                      | 7.6                       | 7.4                      | 7.2                       |