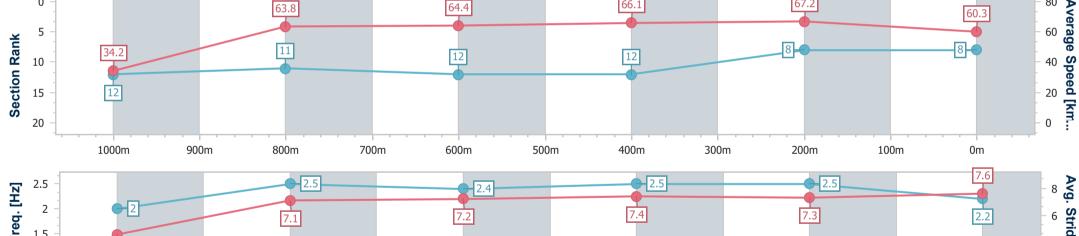

Race 4: SKY RACING Class 3 Plate - 1050m

01 April 2023 - 13:47

BRISBANE

Track Rating: Soft 6, Weather: Overcast, Rail Position: +3.5m Entire  $\overline{R\ A\ C\ I\ N\ G\ C\ L\ U\ B}$  Course

| Section                | Overall                  | 1000m                     | 800m                      | 600m                      | 400m                      | 200m                     |  |  |  |  |
|------------------------|--------------------------|---------------------------|---------------------------|---------------------------|---------------------------|--------------------------|--|--|--|--|
| Section Times          | 1:01.16 [8]<br>(0:05.27) | 0:55.89 [12]<br>(0:11.34) | 0:44.55 [11]<br>(0:11.14) | 0:33.41 [12]<br>(0:10.81) | 0:22.60 [12]<br>(0:10.66) | 0:11.94 [8]<br>(0:11.94) |  |  |  |  |
| Average Speed [km/h]   | 34.2                     | 63.8                      | 64.4                      | 66.1                      | 67.2                      | 60.3                     |  |  |  |  |
| Top Speed [km/h]       | 54.2                     | 66.0                      | 67.0                      | 67.4                      | 68.9                      | 64.7                     |  |  |  |  |
| Avg. Dist. to Rail [m] | 10.0                     | 3.2                       | 0.3                       | 1.3                       | 1.4                       | 1.3                      |  |  |  |  |
| Avg. Stride Freq. [Hz] | 2.0                      | 2.5                       | 2.4                       | 2.5                       | 2.5                       | 2.2                      |  |  |  |  |
| Avg. Stride Length [m] | 4.6                      | 7.1                       | 7.2                       | 7.4                       | 7.3                       | 7.6                      |  |  |  |  |