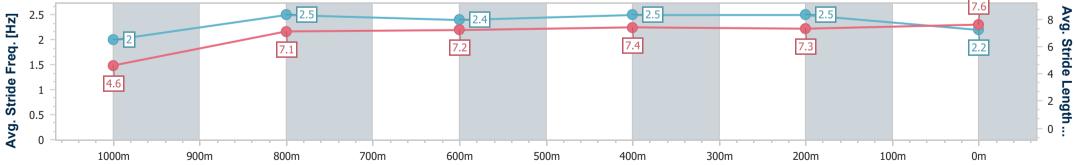

Race 4: SKY RACING Class 3 Plate - 1050m

01 April 2023 - 13:47

BRISBANE

Track Rating: Soft 6, Weather: Overcast, Rail Position: +3.5m Entire  $\overline{R}$  A C I N G  $\,$  C L U B Course

| Section                | Overall                  | 1000m                    | 800m                     | 600m                     | 400m                     | 200m                     |
|------------------------|--------------------------|--------------------------|--------------------------|--------------------------|--------------------------|--------------------------|
| Section Times          | 1:01.24 [9]<br>(0:04.97) | 0:56.27 [3]<br>(0:10.74) | 0:45.53 [2]<br>(0:10.82) | 0:34.71 [3]<br>(0:11.35) | 0:23.36 [3]<br>(0:11.22) | 0:12.14 [5]<br>(0:12.14) |
| Average Speed [km/h]   | 36.4                     | 67.2                     | 67.0                     | 63.9                     | 63.9                     | 59.3                     |
| Top Speed [km/h]       | 59.0                     | 69.4                     | 68.2                     | 66.7                     | 65.7                     | 62.8                     |
| Avg. Dist. to Rail [m] | 2.5                      | 1.4                      | 1.4                      | 1.2                      | 0.9                      | 1.0                      |
| Avg. Stride Freq. [Hz] | 2.1                      | 2.6                      | 2.5                      | 2.4                      | 2.4                      | 2.3                      |
| Avg. Stride Length [m] | 4.8                      | 7.2                      | 7.5                      | 7.4                      | 7.3                      | 7.1                      |