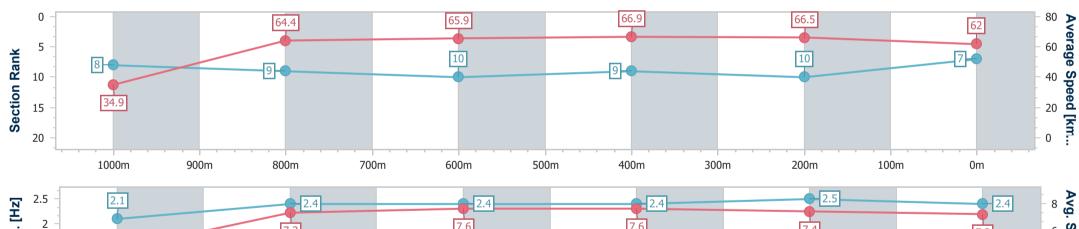

Race 4: SKY RACING Class 3 Plate - 1050m

01 April 2023 - 13:47

BRISBANE

Track Rating: Soft 6, Weather: Overcast, Rail Position: +3.5m Entire  $\overline{R}$  A C I N G  $\,$  C L U B Course

| Section                | Overall                  | 1000m                    | 800m                     | 600m                     | 400m                     | 200m                     |
|------------------------|--------------------------|--------------------------|--------------------------|--------------------------|--------------------------|--------------------------|
| Section Times          | 1:01.24 [9]<br>(0:04.97) | 0:56.27 [3]<br>(0:10.74) | 0:45.53 [2]<br>(0:10.82) | 0:34.71 [3]<br>(0:11.35) | 0:23.36 [3]<br>(0:11.22) | 0:12.14 [5]<br>(0:12.14) |
| Average Speed [km/h]   | 36.4                     | 67.2                     | 67.0                     | 63.9                     | 63.9                     | 59.3                     |
| Top Speed [km/h]       | 59.0                     | 69.4                     | 68.2                     | 66.7                     | 65.7                     | 62.8                     |
| Avg. Dist. to Rail [m] | 2.5                      | 1.4                      | 1.4                      | 1.2                      | 0.9                      | 1.0                      |
| Avg. Stride Freq. [Hz] | 2.1                      | 2.6                      | 2.5                      | 2.4                      | 2.4                      | 2.3                      |
| Avg. Stride Length [m] | 4.8                      | 7.2                      | 7.5                      | 7.4                      | 7.3                      | 7.1                      |