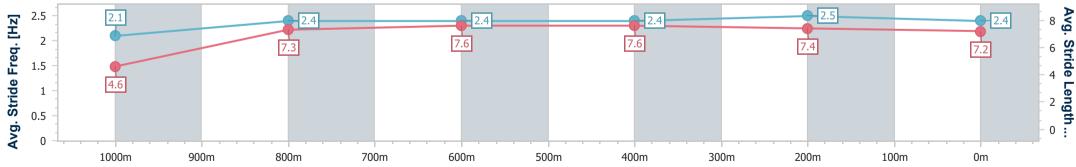

Race 4: SKY RACING Class 3 Plate - 1050m

01 April 2023 - 13:47

BRISBANE

Track Rating: Soft 6, Weather: Overcast, Rail Position: +3.5m Entire  $\overline{R\ A\ C\ I\ N\ G\ C\ L\ U\ B}$  Course

|                        |                          |                          |                          |                          |                          |                          |   |   | 334.33 |   |      |
|------------------------|--------------------------|--------------------------|--------------------------|--------------------------|--------------------------|--------------------------|---|---|--------|---|------|
| Section                | Overall                  | 1000m                    | 800m                     | 600m                     | 400m                     | 200m                     |   |   |        |   |      |
| Section Times          | 1:00.52 [1]<br>(0:04.28) | 0:56.24 [1]<br>(0:11.41) | 0:44.83 [1]<br>(0:10.84) | 0:33.99 [1]<br>(0:11.12) | 0:22.87 [1]<br>(0:11.02) | 0:11.88 [1]<br>(0:11.88) |   |   |        |   |      |
| Average Speed [km/h]   | 42.1                     | 63.2                     | 66.0                     | 64.2                     | 65.2                     | 60.5                     |   |   |        |   |      |
| Top Speed [km/h]       | 59.5                     | 70.3                     | 67.2                     | 66.1                     | 67.1                     | 65.7                     |   |   |        |   |      |
| Avg. Dist. to Rail [m] | 1.7                      | 0.3                      | 0.9                      | 1.4                      | 3.2                      | 3.4                      |   |   |        |   |      |
| Avg. Stride Freq. [Hz] | 2.0                      | 2.4                      | 1.9                      | 2.4                      | 2.4                      | 2.3                      |   |   |        |   |      |
| Avg. Stride Length [m] | 5.0                      | 7.6                      | 9.4                      | 7.5                      | 7.4                      | 7.3                      |   |   |        |   |      |
|                        |                          |                          |                          |                          |                          |                          |   |   |        |   |      |
| 0 - 1                  |                          | 1                        |                          |                          | 1                        |                          | 1 | 1 |        | 1 | - 80 |