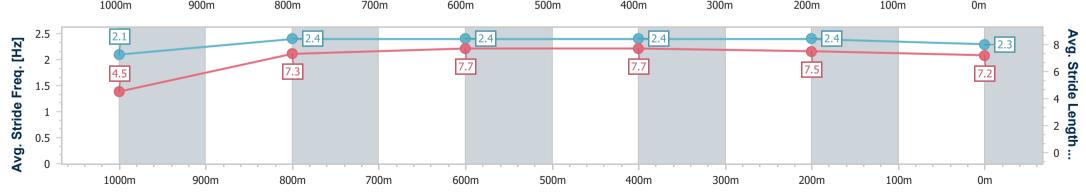

Race 4: SKY RACING Class 3 Plate - 1050m

01 April 2023 - 13:47

Track Rating: Soft 6, Weather: Overcast, Rail Position: +3.5m Entire  $\overline{R\ A\ C\ I\ N\ G\ C\ L\ U\ B}$  Course

| Section                | Overall                   | 1000m                    | 800m                     | 600m                     | 400m                     | 200m                      |
|------------------------|---------------------------|--------------------------|--------------------------|--------------------------|--------------------------|---------------------------|
| Section Times          | 1:01.74 [12]<br>(0:05.04) | 0:56.70 [5]<br>(0:11.17) | 0:45.53 [7]<br>(0:10.89) | 0:34.64 [7]<br>(0:11.02) | 0:23.62 [7]<br>(0:11.30) | 0:12.32 [11]<br>(0:12.32) |
| Average Speed [km/h]   | 35.7                      | 64.6                     | 65.9                     | 65.4                     | 63.8                     | 58.5                      |
| Top Speed [km/h]       | 54.4                      | 67.7                     | 67.4                     | 66.3                     | 65.2                     | 61.7                      |
| Avg. Dist. to Rail [m] | 4.0                       | 1.0                      | 0.5                      | 0.3                      | 1.1                      | 0.4                       |
| Avg. Stride Freq. [Hz] | 1.9                       | 2.4                      | 2.4                      | 2.4                      | 2.3                      | 2.2                       |
| Avg. Stride Length [m] | 5.1                       | 7.4                      | 7.7                      | 7.6                      | 7.6                      | 7.3                       |