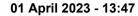

Race 4: SKY RACING Class 3 Plate - 1050m

01 April 2023 - 13:47

BRISBANE

Track Rating: Soft 6, Weather: Overcast, Rail Position: +3.5m Entire  $\overline{R\ A\ C\ I\ N\ G\ C\ L\ U\ B}$  Course

|                        |                          |                          |                          |                          |                          |                          |   |   | 334.33 |   |      |
|------------------------|--------------------------|--------------------------|--------------------------|--------------------------|--------------------------|--------------------------|---|---|--------|---|------|
| Section                | Overall                  | 1000m                    | 800m                     | 600m                     | 400m                     | 200m                     |   |   |        |   |      |
| Section Times          | 1:00.52 [1]<br>(0:04.28) | 0:56.24 [1]<br>(0:11.41) | 0:44.83 [1]<br>(0:10.84) | 0:33.99 [1]<br>(0:11.12) | 0:22.87 [1]<br>(0:11.02) | 0:11.88 [1]<br>(0:11.88) |   |   |        |   |      |
| Average Speed [km/h]   | 42.1                     | 63.2                     | 66.0                     | 64.2                     | 65.2                     | 60.5                     |   |   |        |   |      |
| Top Speed [km/h]       | 59.5                     | 70.3                     | 67.2                     | 66.1                     | 67.1                     | 65.7                     |   |   |        |   |      |
| Avg. Dist. to Rail [m] | 1.7                      | 0.3                      | 0.9                      | 1.4                      | 3.2                      | 3.4                      |   |   |        |   |      |
| Avg. Stride Freq. [Hz] | 2.0                      | 2.4                      | 1.9                      | 2.4                      | 2.4                      | 2.3                      |   |   |        |   |      |
| Avg. Stride Length [m] | 5.0                      | 7.6                      | 9.4                      | 7.5                      | 7.4                      | 7.3                      |   |   |        |   |      |
|                        |                          |                          |                          |                          |                          |                          |   |   |        |   |      |
| 0 - 1                  |                          | 1                        |                          |                          | 1                        |                          | 1 | 1 |        | 1 | - 80 |

500m

400m

300m

200m

Report Created: Sat 1 April 2023 14:45 GMT+10

900m

800m

700m

600m

Ranking at each section and finish []

No data available at this section -:----

1000m

No data available NA

0

0m

Page 3/14