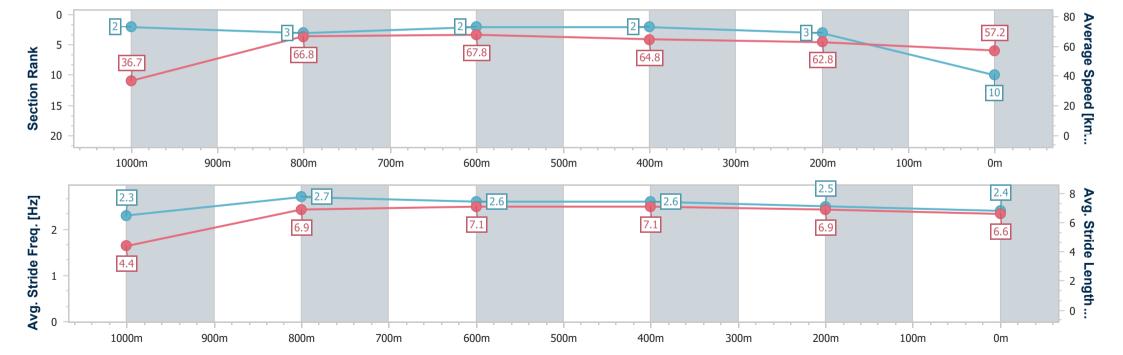

Race 4: SKY RACING Class 3 Plate - 1050m

01 April 2023 - 13:47

BRISBANE

Track Rating: Soft 6, Weather: Overcast, Rail Position: +3.5m Entire  $\overline{R\ A\ C\ I\ N\ G\ C\ L\ U\ B}$  Course

| Section                | Overall                   | 1000m                    | 800m                     | 600m                     | 400m                     | 200m                     |  |  |  |
|------------------------|---------------------------|--------------------------|--------------------------|--------------------------|--------------------------|--------------------------|--|--|--|
| Section Times          | 1:01.64 [10]<br>(0:04.93) | 0:56.71 [2]<br>(0:10.84) | 0:45.87 [3]<br>(0:10.73) | 0:35.14 [2]<br>(0:11.17) | 0:23.97 [2]<br>(0:11.38) | 0:12.59 [3]<br>(0:12.59) |  |  |  |
| Average Speed [km/h]   | 36.7                      | 66.8                     | 67.8                     | 64.8                     | 62.8                     | 57.2                     |  |  |  |
| Top Speed [km/h]       | 57.9                      | 69.9                     | 69.4                     | 67.2                     | 63.7                     | 60.9                     |  |  |  |
| Avg. Dist. to Rail [m] | 6.5                       | 3.5                      | 1.7                      | 1.6                      | 1.7                      | 0.2                      |  |  |  |
| Avg. Stride Freq. [Hz] | 2.3                       | 2.7                      | 2.6                      | 2.6                      | 2.5                      | 2.4                      |  |  |  |
| Avg. Stride Length [m] | 4.4                       | 6.9                      | 7.1                      | 7.1                      | 6.9                      | 6.6                      |  |  |  |