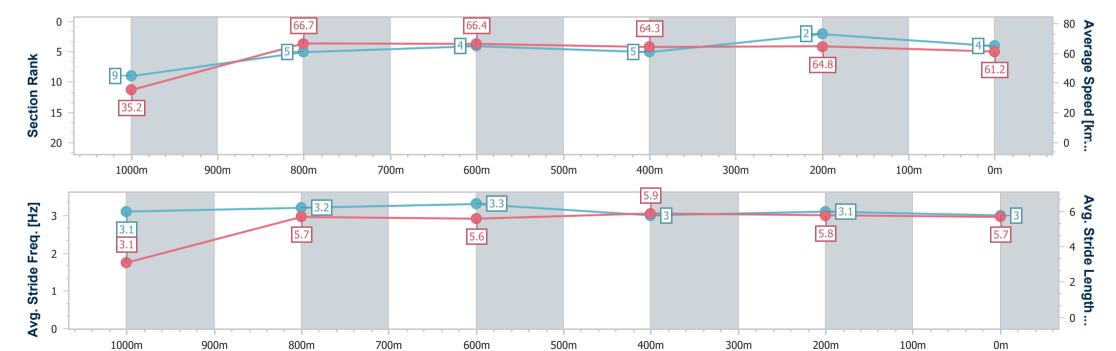

Race 4: SKY RACING Class 3 Plate - 1050m

01 April 2023 - 13:47

BRISBANE

Track Rating: Soft 6, Weather: Overcast, Rail Position: +3.5m Entire  $\overline{R}$  A C I N G  $\,$  C L U B Course

| Section                | Overall                  | 1000m                    | 800m                     | 600m                     | 400m                     | 200m                     |  |  |  |
|------------------------|--------------------------|--------------------------|--------------------------|--------------------------|--------------------------|--------------------------|--|--|--|
| Section Times          | 1:00.71 [4]<br>(0:05.16) | 0:55.55 [9]<br>(0:10.80) | 0:44.75 [5]<br>(0:10.83) | 0:33.92 [4]<br>(0:11.11) | 0:22.81 [5]<br>(0:11.04) | 0:11.77 [2]<br>(0:11.77) |  |  |  |
| Average Speed [km/h]   | 35.2                     | 66.7                     | 66.4                     | 64.3                     | 64.8                     | 61.2                     |  |  |  |
| Top Speed [km/h]       | 54.9                     | 69.3                     | 67.9                     | 65.8                     | 65.9                     | 64.2                     |  |  |  |
| Avg. Dist. to Rail [m] | 3.1                      | 0.7                      | 0.4                      | 1.7                      | 1.7                      | 0.5                      |  |  |  |
| Avg. Stride Freq. [Hz] | 3.1                      | 3.2                      | 3.3                      | 3.0                      | 3.1                      | 3.0                      |  |  |  |
| Avg. Stride Length [m] | 3.1                      | 5.7                      | 5.6                      | 5.9                      | 5.8                      | 5.7                      |  |  |  |