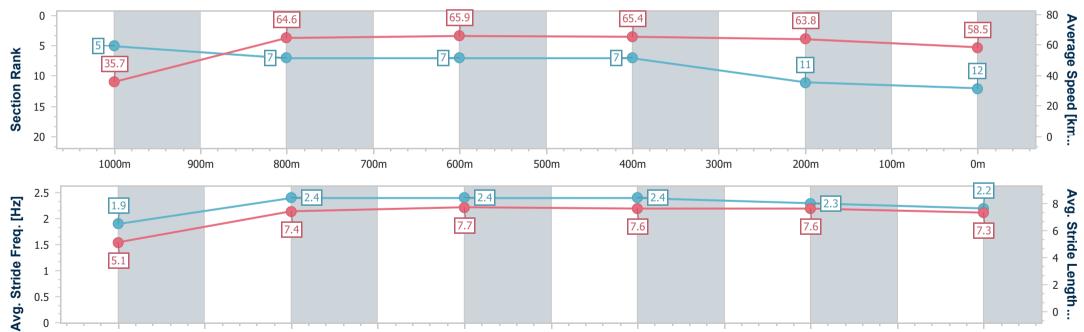

Race 4: SKY RACING Class 3 Plate - 1050m

01 April 2023 - 13:47

BRISBANI

Track Rating: Soft 6, Weather: Overcast, Rail Position: +3.5m Entire  $\overline{R}$  A C I N G C L U B

|                             |                           |                           |                           |                          |                           |                           |      |     |   | Course |      |      |                              |
|-----------------------------|---------------------------|---------------------------|---------------------------|--------------------------|---------------------------|---------------------------|------|-----|---|--------|------|------|------------------------------|
| Section                     | Overall                   | 1000m                     | 800m                      | 600m                     | 400m                      | 200m                      |      |     |   |        |      |      |                              |
| Section Times               | 1:01.65 [11]<br>(0:05.26) | 0:56.39 [11]<br>(0:11.40) | 0:44.99 [12]<br>(0:10.75) | 0:34.24 [9]<br>(0:11.10) | 0:23.14 [10]<br>(0:11.11) | 0:12.03 [12]<br>(0:12.03) |      |     |   |        |      |      |                              |
| Average Speed [km/h]        | 34.1                      | 63.9                      | 68.2                      | 66.4                     | 65.6                      | 59.9                      |      |     |   |        |      |      |                              |
| Top Speed [km/h]            | 53.1                      | 69.9                      | 69.8                      | 67.8                     | 66.6                      | 64.1                      |      |     |   |        |      |      |                              |
| Avg. Dist. to Rail [m]      | 11.3                      | 6.2                       | 3.4                       | 4.1                      | 7.7                       | 7.0                       |      |     |   |        |      |      |                              |
| Avg. Stride Freq. [Hz]      | 2.1                       | 2.4                       | 2.4                       | 2.4                      | 2.4                       | 2.3                       |      |     |   |        |      |      |                              |
| Avg. Stride Length [m]      | 4.5                       | 7.3                       | 7.7                       | 7.7                      | 7.5                       | 7.2                       |      |     |   |        |      |      |                              |
| 0 - 5 - 10 - 15 - 34.1 34.1 |                           | 63<br>12                  |                           |                          | 68.2                      |                           | 10   |     |   | 12     |      | 59.9 | - 80<br>- 60<br>- 40<br>- 20 |
| 1000m                       | 900m                      | 800                       | )m                        | 700m                     | 600m                      | 500m                      | 400m | 300 | m | 200m   | 100m | 0m   |                              |