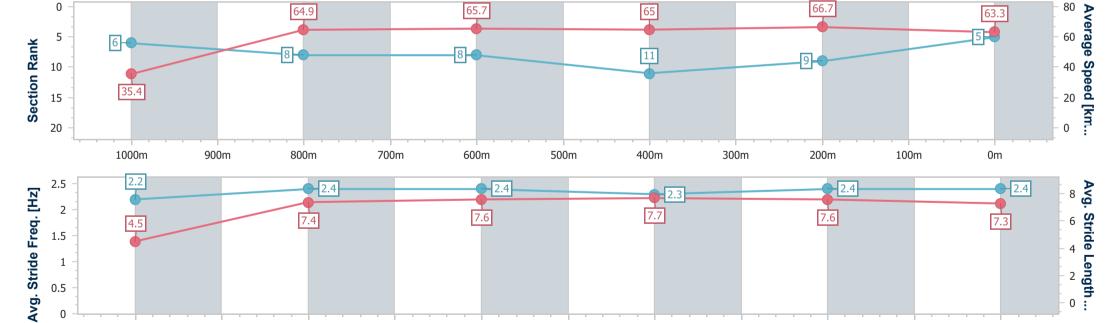

Race 4: SKY RACING Class 3 Plate - 1050m

01 April 2023 - 13:47

BRISBANE

Track Rating: Soft 6, Weather: Overcast, Rail Position: +3.5m Entire  $\overline{R\ A\ C\ I\ N\ G\ C\ L\ U\ B}$  Course

| Section                | Overall                  | 1000m                    | 800m                     | 600m                     | 400m                      | 200m                     |  |  |  |
|------------------------|--------------------------|--------------------------|--------------------------|--------------------------|---------------------------|--------------------------|--|--|--|
| Section Times          | 1:00.73 [5]<br>(0:05.10) | 0:55.63 [6]<br>(0:11.19) | 0:44.44 [8]<br>(0:11.05) | 0:33.39 [8]<br>(0:11.20) | 0:22.19 [11]<br>(0:10.80) | 0:11.39 [9]<br>(0:11.39) |  |  |  |
| Average Speed [km/h]   | 35.4                     | 64.9                     | 65.7                     | 65.0                     | 66.7                      | 63.3                     |  |  |  |
| Top Speed [km/h]       | 55.5                     | 67.7                     | 66.9                     | 66.1                     | 68.3                      | 67.2                     |  |  |  |
| Avg. Dist. to Rail [m] | 12.2                     | 5.0                      | 1.6                      | 1.5                      | 2.6                       | 5.1                      |  |  |  |
| Avg. Stride Freq. [Hz] | 2.2                      | 2.4                      | 2.4                      | 2.3                      | 2.4                       | 2.4                      |  |  |  |
| Avg. Stride Length [m] | 4.5                      | 7.4                      | 7.6                      | 7.7                      | 7.6                       | 7.3                      |  |  |  |