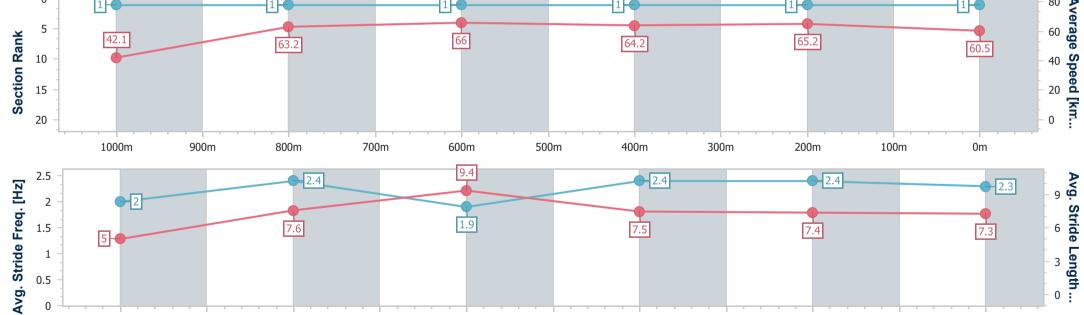

### Doomben QLD Professional

Race 4: SKY RACING Class 3 Plate - 1050m

01 April 2023 - 13:47

BRISBANE

Track Rating: Soft 6, Weather: Overcast, Rail Position: +3.5m Entire  $\overline{R\ A\ C\ I\ N\ G\ C\ L\ U\ B}$  Course

| Section                | Overall                  | 1000m                    | 800m                     | 600m                     | 400m                     | 200m                     |  |  |  |
|------------------------|--------------------------|--------------------------|--------------------------|--------------------------|--------------------------|--------------------------|--|--|--|
| Section Times          | 1:00.59 [2]<br>(0:04.99) | 0:55.60 [4]<br>(0:11.08) | 0:44.52 [6]<br>(0:10.89) | 0:33.63 [6]<br>(0:11.13) | 0:22.50 [6]<br>(0:11.00) | 0:11.50 [4]<br>(0:11.50) |  |  |  |
| Average Speed [km/h]   | 36.2                     | 65.2                     | 66.3                     | 65.1                     | 65.7                     | 62.6                     |  |  |  |
| Top Speed [km/h]       | 57.5                     | 68.6                     | 66.9                     | 66.4                     | 66.7                     | 65.7                     |  |  |  |
| Avg. Dist. to Rail [m] | 7.7                      | 3.2                      | 0.5                      | 0.9                      | 3.1                      | 4.2                      |  |  |  |
| Avg. Stride Freq. [Hz] | 2.2                      | 2.4                      | 2.4                      | 2.3                      | 2.4                      | 2.4                      |  |  |  |
| Avg. Stride Length [m] | 4.6                      | 7.5                      | 7.8                      | 7.8                      | 7.7                      | 7.4                      |  |  |  |

500m

400m

300m

200m

Report Created: Sat 1 April 2023 14:45 GMT+10

900m

800m

700m

600m

1000m

[] Ranking at each section and finish

-:--- No data available at this section

NA No data available

0m

Page 4/14

| Horse/Jockey Name              | Airstrike         |
|--------------------------------|-------------------|
| Final Rank                     | 3                 |
| Fastest Section Time (Section) | 0:05.22 (Overall) |
| Top Speed [km/h] (Section)     | 68.5 (1000m)      |
| Race State                     | Finished          |