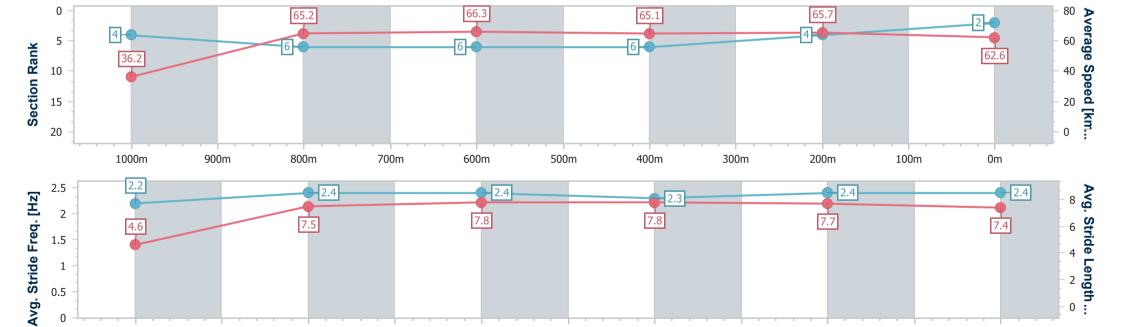

Race 4: SKY RACING Class 3 Plate - 1050m

01 April 2023 - 13:47

BRISBANE

Track Rating: Soft 6, Weather: Overcast, Rail Position: +3.5m Entire  $\overline{R\ A\ C\ I\ N\ G\ C\ L\ U\ B}$  Course

| Section                | Overall                  | 1000m                     | 800m                      | 600m                      | 400m                     | 200m                     |  |  |  |
|------------------------|--------------------------|---------------------------|---------------------------|---------------------------|--------------------------|--------------------------|--|--|--|
| Section Times          | 1:00.69 [3]<br>(0:05.22) | 0:55.47 [10]<br>(0:11.23) | 0:44.24 [10]<br>(0:10.99) | 0:33.25 [11]<br>(0:10.84) | 0:22.41 [8]<br>(0:10.91) | 0:11.50 [7]<br>(0:11.50) |  |  |  |
| Average Speed [km/h]   | 34.5                     | 64.2                      | 65.6                      | 66.2                      | 66.4                     | 62.7                     |  |  |  |
| Top Speed [km/h]       | 53.8                     | 68.5                      | 67.0                      | 67.2                      | 68.0                     | 65.3                     |  |  |  |
| Avg. Dist. to Rail [m] | 8.2                      | 1.9                       | 0.4                       | 0.6                       | 3.3                      | 0.6                      |  |  |  |
| Avg. Stride Freq. [Hz] | 2.0                      | 2.4                       | 2.4                       | 2.4                       | 2.4                      | 2.4                      |  |  |  |
| Avg. Stride Length [m] | 4.7                      | 7.2                       | 7.7                       | 7.7                       | 7.5                      | 7.3                      |  |  |  |

500m

400m

300m

200m

Report Created: Sat 1 April 2023 14:45 GMT+10

900m

800m

700m

600m

1000m

[] Ranking at each section and finish

-:--- No data available at this section

NA No data available

0m

Page 5/14

| Horse/Jockey Name              | Putontheredlight  |
|--------------------------------|-------------------|
| Final Rank                     | 4                 |
| Fastest Section Time (Section) | 0:05.16 (Overall) |
| Top Speed [km/h] (Section)     | 69.3 (1000m)      |
| Pace State                     | Finished          |