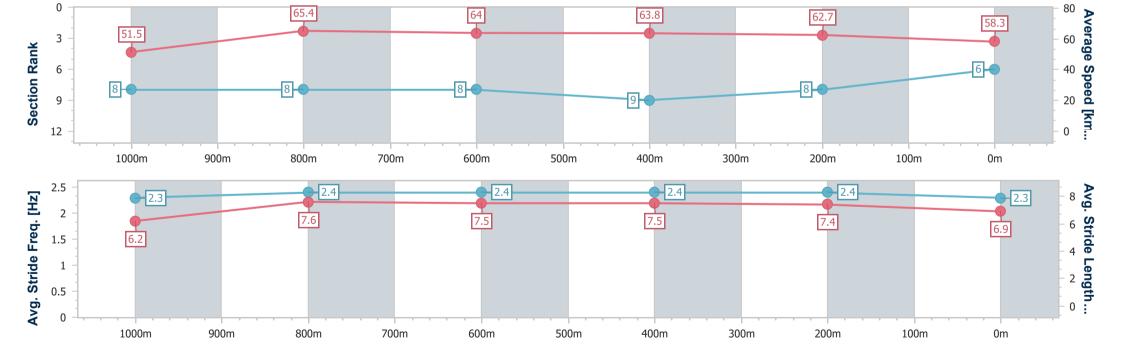

# Race 2: LADBROKES YARD COMMENTS Fillies and Mares Maiden Plate - 1200m

BRISBANE

12 April 2023 - 12:33

Track Rating: Good 4, Weather: Fine, Rail Position: +10.5m Entire RACING CLUB Course

| Section                | Overall                  | 1000m                    | 800m                     | 600m                     | 400m                     | 200m                     |
|------------------------|--------------------------|--------------------------|--------------------------|--------------------------|--------------------------|--------------------------|
| Section Times          | 1:11.42 [6]<br>(0:13.98) | 0:57.44 [8]<br>(0:11.04) | 0:46.40 [8]<br>(0:11.27) | 0:35.13 [8]<br>(0:11.31) | 0:23.82 [9]<br>(0:11.49) | 0:12.33 [8]<br>(0:12.33) |
| Average Speed [km/h    | 51.5                     | 65.4                     | 64.0                     | 63.8                     | 62.7                     | 58.3                     |
| Top Speed [km/h]       | 66.9                     | 67.0                     | 65.4                     | 64.6                     | 64.0                     | 61.2                     |
| Avg. Dist. to Rail [m] | 4.9                      | 0.7                      | 0.6                      | 0.5                      | 2.8                      | 4.6                      |
| Avg. Stride Freq. [Hz  | ] 2.3                    | 2.4                      | 2.4                      | 2.4                      | 2.4                      | 2.3                      |
| Avg. Stride Length [n  | n] 6.2                   | 7.6                      | 7.5                      | 7.5                      | 7.4                      | 6.9                      |