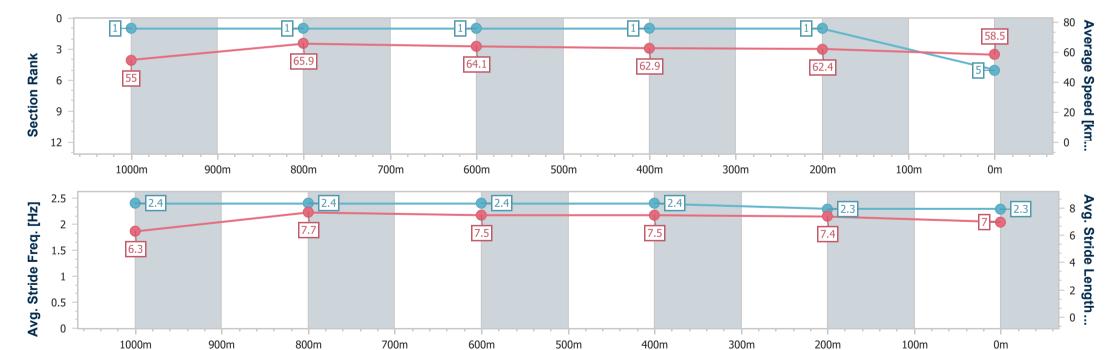

# Race 2: LADBROKES YARD COMMENTS Fillies and Mares Maiden Plate - 1200m

12 April 2023 - 12:33

Track Rating: Good 4, Weather: Fine, Rail Position: +10.5m Entire RACING CLUB Course

| Section                | Overall                  | 1000m                    | 800m                     | 600m                     | 400m                     | 200m                     |
|------------------------|--------------------------|--------------------------|--------------------------|--------------------------|--------------------------|--------------------------|
| Section Times          | 1:10.71 [5]<br>(0:13.11) | 0:57.60 [1]<br>(0:10.95) | 0:46.65 [1]<br>(0:11.31) | 0:35.34 [1]<br>(0:11.50) | 0:23.84 [1]<br>(0:11.54) | 0:12.30 [1]<br>(0:12.30) |
| Average Speed [km/h]   | 55.0                     | 65.9                     | 64.1                     | 62.9                     | 62.4                     | 58.5                     |
| Top Speed [km/h]       | 68.8                     | 68.8                     | 65.6                     | 65.0                     | 62.9                     | 62.3                     |
| Avg. Dist. to Rail [m] | 1.9                      | 0.8                      | 1.6                      | 1.0                      | 0.5                      | 0.4                      |
| Avg. Stride Freq. [Hz] | 2.4                      | 2.4                      | 2.4                      | 2.4                      | 2.3                      | 2.3                      |
| Avg. Stride Length [m] | 6.3                      | 7.7                      | 7.5                      | 7.5                      | 7.4                      | 7.0                      |