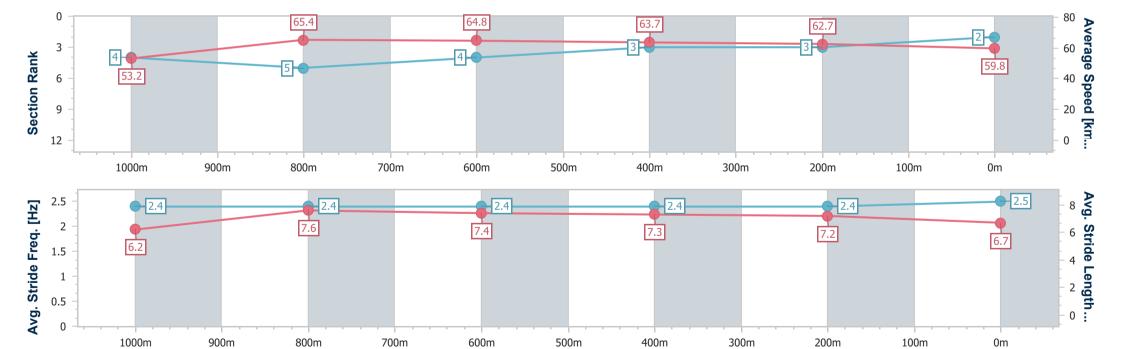

# Race 2: LADBROKES YARD COMMENTS Fillies and Mares Maiden Plate - 1200m

BRISBANE

12 April 2023 - 12:33

Track Rating: Good 4, Weather: Fine, Rail Position: +10.5m Entire RACING CLUB Course

|   | Section                | Overall                  | 1000m                    | 800m                     | 600m                     | 400m                     | 200m                     |
|---|------------------------|--------------------------|--------------------------|--------------------------|--------------------------|--------------------------|--------------------------|
|   | Section Times          | 1:10.55 [2]<br>(0:13.53) | 0:57.02 [4]<br>(0:11.00) | 0:46.02 [5]<br>(0:11.13) | 0:34.89 [4]<br>(0:11.38) | 0:23.51 [3]<br>(0:11.48) | 0:12.03 [3]<br>(0:12.03) |
| 4 | Average Speed [km/h]   | 53.2                     | 65.4                     | 64.8                     | 63.7                     | 62.7                     | 59.8                     |
|   | Top Speed [km/h]       | 66.6                     | 67.0                     | 66.0                     | 65.1                     | 63.8                     | 61.8                     |
|   | Avg. Dist. to Rail [m] | 0.4                      | 0.2                      | 0.5                      | 1.2                      | 0.7                      | 0.7                      |
|   | Avg. Stride Freq. [Hz] | 2.4                      | 2.4                      | 2.4                      | 2.4                      | 2.4                      | 2.5                      |
| 1 | Avg. Stride Length [m] | 6.2                      | 7.6                      | 7.4                      | 7.3                      | 7.2                      | 6.7                      |