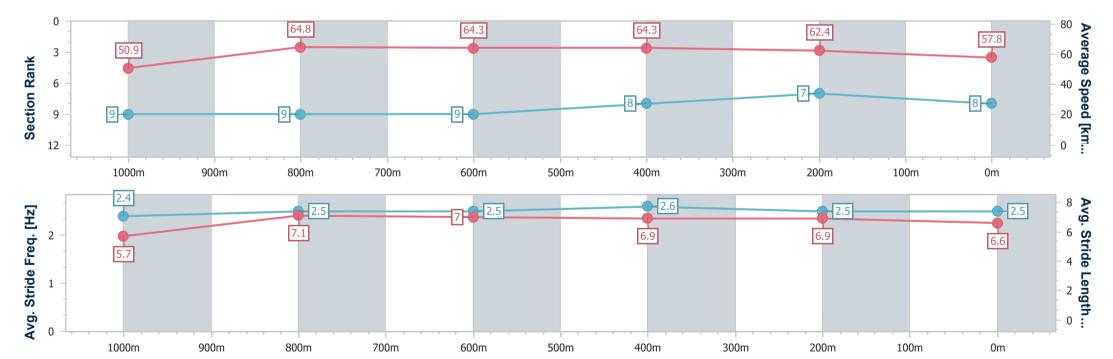

# Race 2: LADBROKES YARD COMMENTS Fillies and Mares Maiden Plate - 1200m

BRISBANE

12 April 2023 - 12:33

Track Rating: Good 4, Weather: Fine, Rail Position: +10.5m Entire RACING CLUB Course

| Section                | Overall                  | 1000m                    | 800m                     | 600m                     | 400m                     | 200m                     |  |  |  |
|------------------------|--------------------------|--------------------------|--------------------------|--------------------------|--------------------------|--------------------------|--|--|--|
| Section Times          | 1:11.55 [8]<br>(0:14.14) | 0:57.41 [9]<br>(0:11.15) | 0:46.26 [9]<br>(0:11.19) | 0:35.07 [9]<br>(0:11.13) | 0:23.94 [8]<br>(0:11.50) | 0:12.44 [7]<br>(0:12.44) |  |  |  |
| Average Speed [km/h]   | 50.9                     | 64.8                     | 64.3                     | 64.3                     | 62.4                     | 57.8                     |  |  |  |
| Top Speed [km/h]       | 67.5                     | 65.8                     | 65.6                     | 65.6                     | 63.9                     | 60.8                     |  |  |  |
| Avg. Dist. to Rail [m] | 2.1                      | 0.8                      | 0.7                      | 1.2                      | 1.5                      | 0.9                      |  |  |  |
| Avg. Stride Freq. [Hz] | 2.4                      | 2.5                      | 2.5                      | 2.6                      | 2.5                      | 2.5                      |  |  |  |
| Avg. Stride Length [m] | 5.7                      | 7.1                      | 7.0                      | 6.9                      | 6.9                      | 6.6                      |  |  |  |