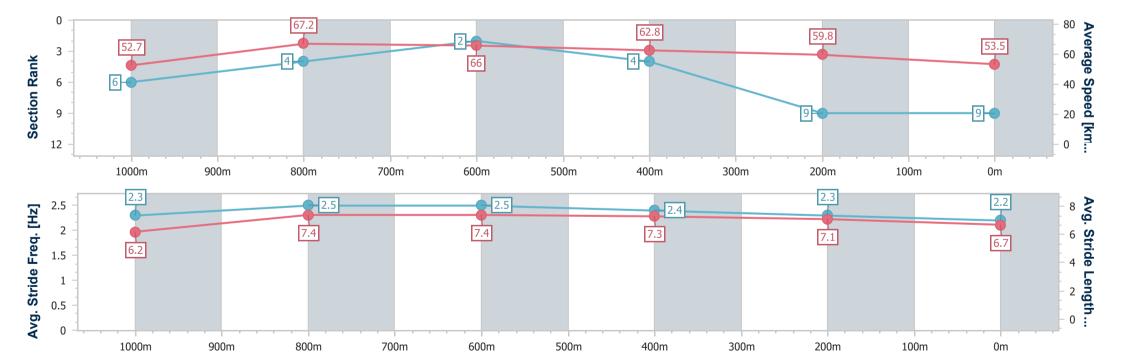

Report Created: Wed 12 April 2023 12:42 GMT+10

[] Ranking at each section and finish

-:--- No data available at this section

NA No data available

Page 9/10

| Horse/Jockey Name              | Silk Sash       |
|--------------------------------|-----------------|
| Final Rank                     | 9               |
| Fastest Section Time (Section) | 0:10.78 (1000m) |
| Top Speed [km/h] (Section)     | 68.5 (1000m)    |
| Race State                     | Finished        |

# Race 2: LADBROKES YARD COMMENTS Fillies and Mares Maiden Plate - 1200m

BRISBANE

12 April 2023 - 12:33

Track Rating: Good 4, Weather: Fine, Rail Position: +10.5m Entire RACING CLUB Course

| Section                | Overall                  | 1000m                    | 800m                     | 600m                     | 400m                     | 200m                     |
|------------------------|--------------------------|--------------------------|--------------------------|--------------------------|--------------------------|--------------------------|
| Section Times          | 1:12.45 [9]<br>(0:13.67) | 0:58.78 [6]<br>(0:10.78) | 0:48.00 [4]<br>(0:10.95) | 0:37.05 [2]<br>(0:11.57) | 0:25.48 [4]<br>(0:12.05) | 0:13.43 [9]<br>(0:13.43) |
| Average Speed [km/h]   | 52.7                     | 67.2                     | 66.0                     | 62.8                     | 59.8                     | 53.5                     |
| Top Speed [km/h]       | 66.6                     | 68.5                     | 67.5                     | 64.9                     | 61.6                     | 57.0                     |
| Avg. Dist. to Rail [m] | 4.5                      | 2.4                      | 1.0                      | 1.1                      | 2.1                      | 3.7                      |
| Avg. Stride Freq. [Hz] | 2.3                      | 2.5                      | 2.5                      | 2.4                      | 2.3                      | 2.2                      |
| Avg. Stride Length [m] | 6.2                      | 7.4                      | 7.4                      | 7.3                      | 7.1                      | 6.7                      |