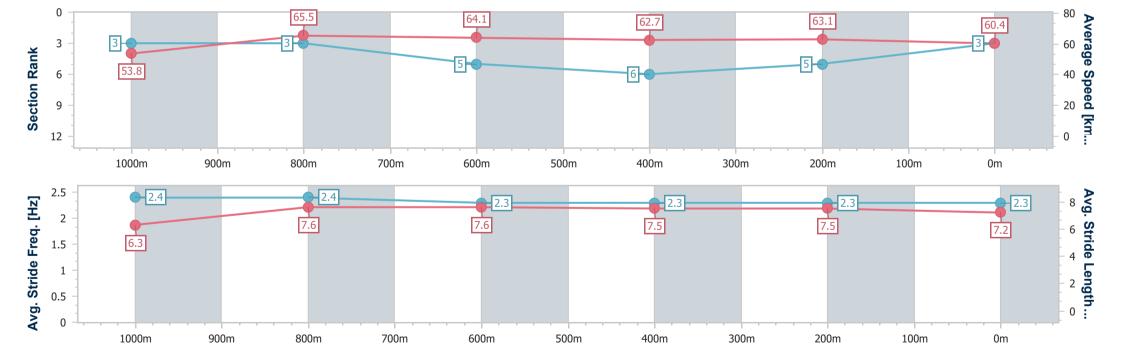

# Race 2: LADBROKES YARD COMMENTS Fillies and Mares Maiden Plate - 1200m

BRISBANE

12 April 2023 - 12:33

Track Rating: Good 4, Weather: Fine, Rail Position: +10.5m Entire RACING CLUB Course

| Section                | Overall                  | 1000m                    | 800m                     | 600m                     | 400m                     | 200m                     |
|------------------------|--------------------------|--------------------------|--------------------------|--------------------------|--------------------------|--------------------------|
| Section Times          | 1:10.57 [3]<br>(0:13.40) | 0:57.17 [3]<br>(0:11.03) | 0:46.14 [3]<br>(0:11.33) | 0:34.81 [5]<br>(0:11.52) | 0:23.29 [6]<br>(0:11.38) | 0:11.91 [5]<br>(0:11.91) |
| Average Speed [km/h]   | 53.8                     | 65.5                     | 64.1                     | 62.7                     | 63.1                     | 60.4                     |
| Top Speed [km/h]       | 66.6                     | 66.4                     | 64.8                     | 65.3                     | 65.3                     | 63.5                     |
| Avg. Dist. to Rail [m] | 3.5                      | 1.4                      | 1.8                      | 1.0                      | 0.8                      | 1.4                      |
| Avg. Stride Freq. [Hz] | 2.4                      | 2.4                      | 2.3                      | 2.3                      | 2.3                      | 2.3                      |
| Avg. Stride Length [m] | 6.3                      | 7.6                      | 7.6                      | 7.5                      | 7.5                      | 7.2                      |