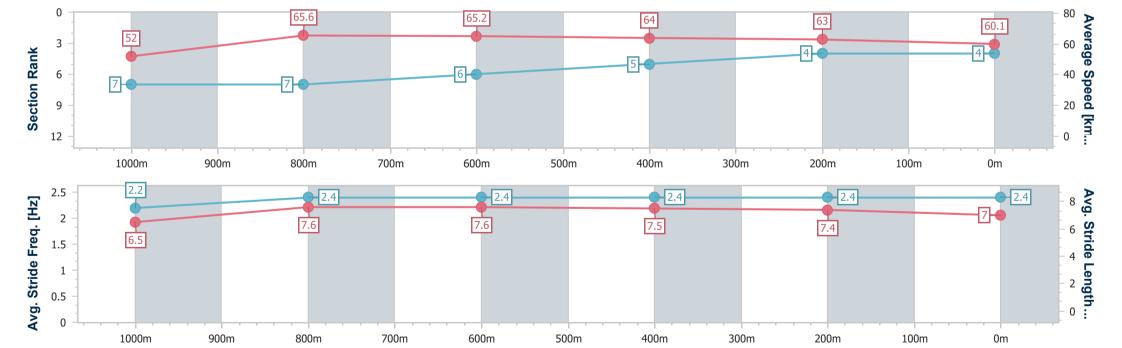

# Race 2: LADBROKES YARD COMMENTS Fillies and Mares Maiden Plate - 1200m

12 April 2023 - 12:33

Track Rating: Good 4, Weather: Fine, Rail Position: +10.5m Entire RACING CLUB Course

| Section                | Overall                  | 1000m                    | 800m                     | 600m                     | 400m                     | 200m                     |
|------------------------|--------------------------|--------------------------|--------------------------|--------------------------|--------------------------|--------------------------|
| Section Times          | 1:10.65 [4]<br>(0:13.88) | 0:56.77 [7]<br>(0:10.99) | 0:45.78 [7]<br>(0:11.09) | 0:34.69 [6]<br>(0:11.28) | 0:23.41 [5]<br>(0:11.43) | 0:11.98 [4]<br>(0:11.98) |
| Average Speed [km/h]   | 52.0                     | 65.6                     | 65.2                     | 64.0                     | 63.0                     | 60.1                     |
| Top Speed [km/h]       | 66.5                     | 66.5                     | 66.3                     | 65.6                     | 64.0                     | 63.9                     |
| Avg. Dist. to Rail [m] | 2.6                      | 0.8                      | 0.9                      | 0.8                      | 0.7                      | 2.0                      |
| Avg. Stride Freq. [Hz] | 2.2                      | 2.4                      | 2.4                      | 2.4                      | 2.4                      | 2.4                      |
| Avg. Stride Length [m] | 6.5                      | 7.6                      | 7.6                      | 7.5                      | 7.4                      | 7.0                      |