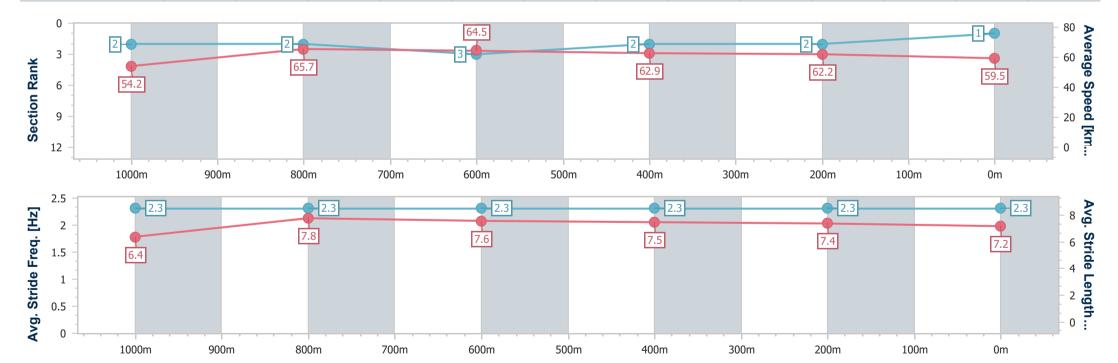

# Race 2: LADBROKES YARD COMMENTS Fillies and Mares Maiden Plate - 1200m

BRISBANE

12 April 2023 - 12:33

Track Rating: Good 4, Weather: Fine, Rail Position: +10.5m Entire RACING CLUB Course

| Section                | Overall                  | 1000m                    | 800m                     | 600m                     | 400m                     | 200m                     |
|------------------------|--------------------------|--------------------------|--------------------------|--------------------------|--------------------------|--------------------------|
| Section Times          | 1:10.53 [1]<br>(0:13.31) | 0:57.22 [2]<br>(0:10.98) | 0:46.24 [2]<br>(0:11.17) | 0:35.07 [3]<br>(0:11.40) | 0:23.67 [2]<br>(0:11.55) | 0:12.12 [2]<br>(0:12.12) |
| Average Speed [km/h]   | 54.2                     | 65.7                     | 64.5                     | 62.9                     | 62.2                     | 59.5                     |
| Top Speed [km/h]       | 68.2                     | 68.4                     | 66.2                     | 65.3                     | 63.6                     | 62.6                     |
| Avg. Dist. to Rail [m] | 0.9                      | 0.3                      | 0.4                      | 0.6                      | 0.5                      | 0.6                      |
| Avg. Stride Freq. [Hz] | 2.3                      | 2.3                      | 2.3                      | 2.3                      | 2.3                      | 2.3                      |
| Avg. Stride Length [m] | 6.4                      | 7.8                      | 7.6                      | 7.5                      | 7.4                      | 7.2                      |