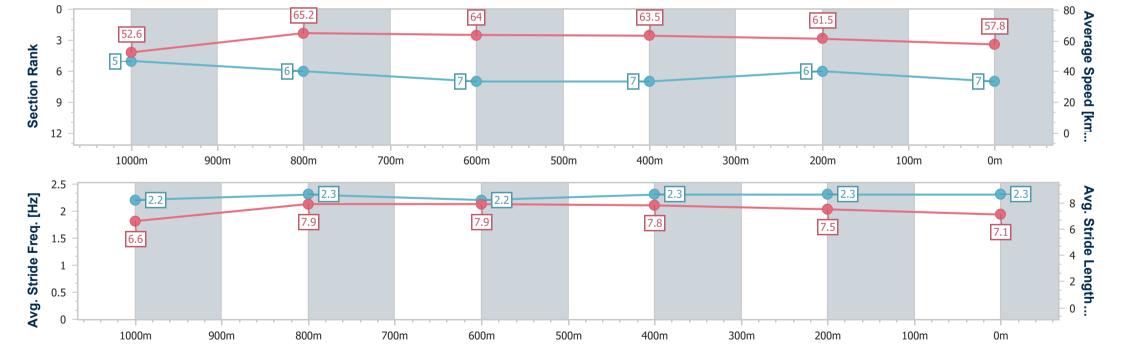

# Race 2: LADBROKES YARD COMMENTS Fillies and Mares Maiden Plate - 1200m

BRISBANE

12 April 2023 - 12:33

Track Rating: Good 4, Weather: Fine, Rail Position: +10.5m Entire RACING CLUB Course

| Section                | Overall                  | 1000m                    | 800m                     | 600m                     | 400m                     | 200m                     |
|------------------------|--------------------------|--------------------------|--------------------------|--------------------------|--------------------------|--------------------------|
| Section Times          | 1:11.50 [7]<br>(0:13.67) | 0:57.83 [5]<br>(0:11.09) | 0:46.74 [6]<br>(0:11.28) | 0:35.46 [7]<br>(0:11.31) | 0:24.15 [7]<br>(0:11.70) | 0:12.45 [6]<br>(0:12.45) |
| Average Speed [km/h]   | 52.6                     | 65.2                     | 64.0                     | 63.5                     | 61.5                     | 57.8                     |
| Top Speed [km/h]       | 66.9                     | 66.7                     | 65.2                     | 65.0                     | 63.0                     | 59.8                     |
| Avg. Dist. to Rail [m] | 1.6                      | 1.2                      | 0.4                      | 0.5                      | 1.7                      | 2.8                      |
| Avg. Stride Freq. [Hz] | 2.2                      | 2.3                      | 2.2                      | 2.3                      | 2.3                      | 2.3                      |
| Avg. Stride Length [m] | 6.6                      | 7.9                      | 7.9                      | 7.8                      | 7.5                      | 7.1                      |