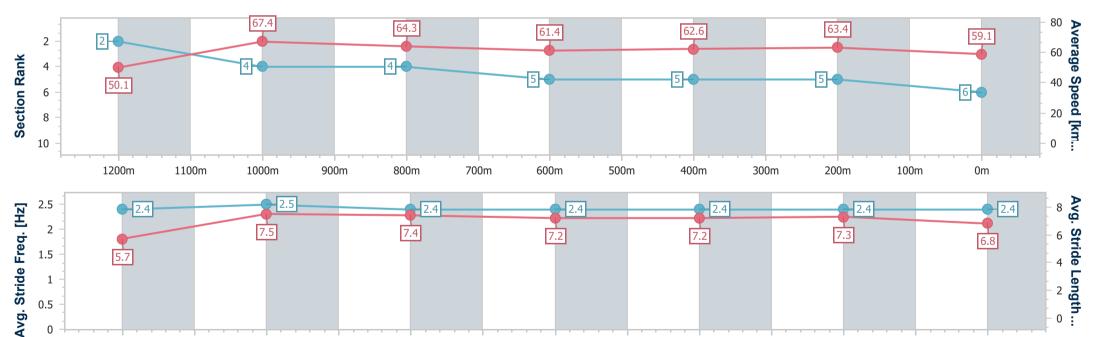

### Race 7: THE STAR STRADBROKE SEASON BENCHMARK 70 Handicap - 1350m

12 April 2023 - 15:30

Track Rating: Good 4, Weather: Fine, Rail Position: +10.5m Entire RACING CLUB Course

| Section                | Overall                  | 1200m                    | 1000m                    | 800m                     | 600m                     | 400m                     | 200m                     |
|------------------------|--------------------------|--------------------------|--------------------------|--------------------------|--------------------------|--------------------------|--------------------------|
| Section Times          | 1:19.36 [6]<br>(0:10.80) | 1:08.56 [2]<br>(0:10.68) | 0:57.88 [4]<br>(0:11.18) | 0:46.70 [4]<br>(0:11.70) | 0:35.00 [5]<br>(0:11.45) | 0:23.55 [5]<br>(0:11.36) | 0:12.19 [5]<br>(0:12.19) |
| Average Speed [km/h]   | 50.1                     | 67.4                     | 64.3                     | 61.4                     | 62.6                     | 63.4                     | 59.1                     |
| Top Speed [km/h]       | 68.5                     | 68.6                     | 66.7                     | 63.1                     | 64.0                     | 64.2                     | 62.5                     |
| Avg. Dist. to Rail [m] | 1.4                      | 0.1                      | 0.3                      | 0.6                      | 0.5                      | 0.9                      | 1.3                      |
| Avg. Stride Freq. [Hz] | 2.4                      | 2.5                      | 2.4                      | 2.4                      | 2.4                      | 2.4                      | 2.4                      |
| Avg. Stride Length [m] | 5.7                      | 7.5                      | 7.4                      | 7.2                      | 7.2                      | 7.3                      | 6.8                      |