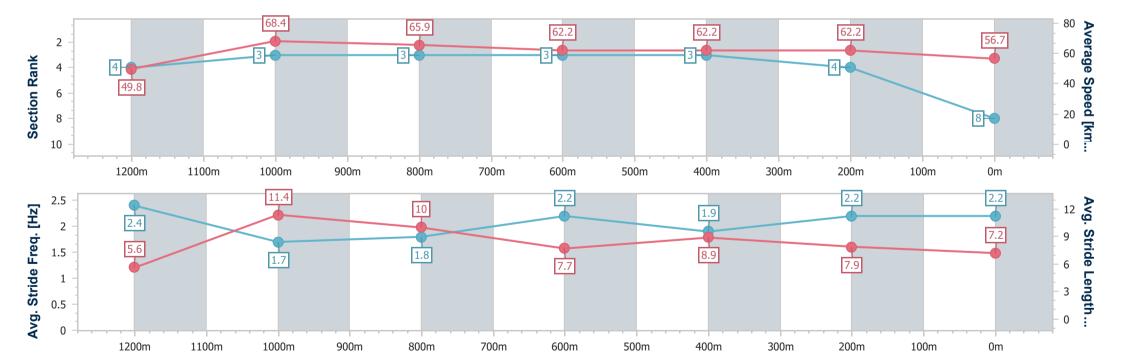

### Race 7: THE STAR STRADBROKE SEASON BENCHMARK 70 Handicap - 1350m

12 April 2023 - 15:30

Track Rating: Good 4, Weather: Fine, Rail Position: +10.5m Entire RACING CLUB Course

| Section                | Overall                  | 1200m                    | 1000m                    | 800m                     | 600m                     | 400m                     | 200m                     |
|------------------------|--------------------------|--------------------------|--------------------------|--------------------------|--------------------------|--------------------------|--------------------------|
| Section Times          | 1:19.77 [8]<br>(0:10.86) | 1:08.91 [4]<br>(0:10.52) | 0:58.39 [3]<br>(0:10.99) | 0:47.40 [3]<br>(0:11.63) | 0:35.77 [3]<br>(0:11.55) | 0:24.22 [3]<br>(0:11.53) | 0:12.69 [4]<br>(0:12.69) |
| Average Speed [km/h]   | 49.8                     | 68.4                     | 65.9                     | 62.2                     | 62.2                     | 62.2                     | 56.7                     |
| Top Speed [km/h]       | 67.8                     | 68.4                     | 67.0                     | 63.6                     | 63.6                     | 63.2                     | 60.8                     |
| Avg. Dist. to Rail [m] | 6.6                      | 2.2                      | 1.8                      | 0.7                      | 0.7                      | 2.7                      | 0.6                      |
| Avg. Stride Freq. [Hz] | 2.4                      | 1.7                      | 1.8                      | 2.2                      | 1.9                      | 2.2                      | 2.2                      |
| Avg. Stride Length [m] | 5.6                      | 11.4                     | 10.0                     | 7.7                      | 8.9                      | 7.9                      | 7.2                      |