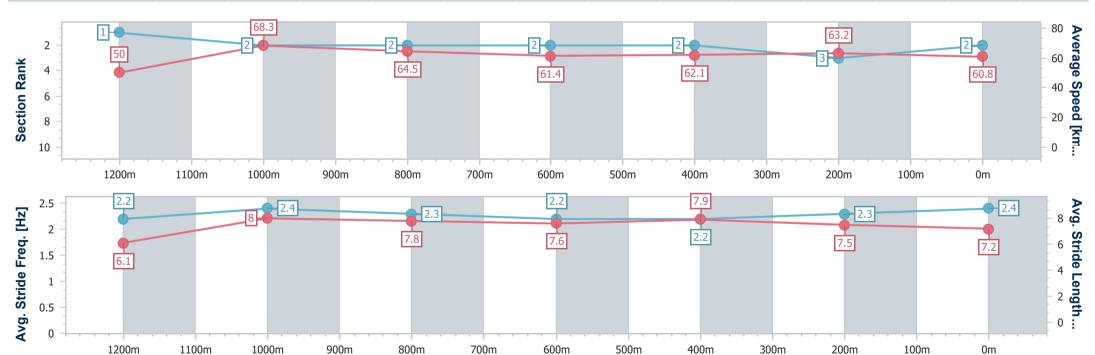

### Race 7: THE STAR STRADBROKE SEASON BENCHMARK 70 Handicap - 1350m

12 April 2023 - 15:30

Track Rating: Good 4, Weather: Fine, Rail Position: +10.5m Entire RACING CLUB Course

| Section                | Overall                  | 1200m                    | 1000m                    | 800m                     | 600m                     | 400m                     | 200m                     |
|------------------------|--------------------------|--------------------------|--------------------------|--------------------------|--------------------------|--------------------------|--------------------------|
| Section Times          | 1:18.87 [2]<br>(0:10.81) | 1:08.06 [1]<br>(0:10.55) | 0:57.51 [2]<br>(0:11.07) | 0:46.44 [2]<br>(0:11.64) | 0:34.80 [2]<br>(0:11.57) | 0:23.23 [2]<br>(0:11.40) | 0:11.83 [3]<br>(0:11.83) |
| Average Speed [km/h]   | 50.0                     | 68.3                     | 64.5                     | 61.4                     | 62.1                     | 63.2                     | 60.8                     |
| Top Speed [km/h]       | 67.6                     | 69.6                     | 67.2                     | 62.2                     | 63.4                     | 64.4                     | 62.9                     |
| Avg. Dist. to Rail [m] | 3.9                      | 1.4                      | 2.2                      | 1.6                      | 0.4                      | 0.4                      | 0.3                      |
| Avg. Stride Freq. [Hz] | 2.2                      | 2.4                      | 2.3                      | 2.2                      | 2.2                      | 2.3                      | 2.4                      |
| Avg. Stride Length [m] | 6.1                      | 8.0                      | 7.8                      | 7.6                      | 7.9                      | 7.5                      | 7.2                      |