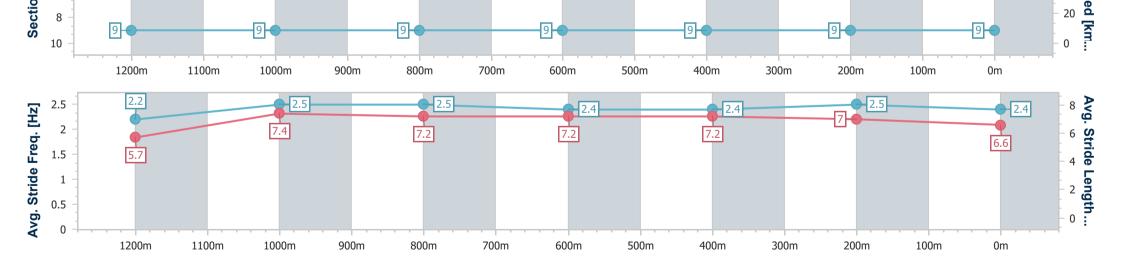

### Race 7: THE STAR STRADBROKE SEASON BENCHMARK 70 Handicap - 1350m

12 April 2023 - 15:30

Track Rating: Good 4, Weather: Fine, Rail Position: +10.5m Entire RACINGCLUB
Course

|                           |                          |                          |                          |                          |                          |                          |                          |      | Course |      |              |
|---------------------------|--------------------------|--------------------------|--------------------------|--------------------------|--------------------------|--------------------------|--------------------------|------|--------|------|--------------|
| Section                   | Overall                  | 1200m                    | 1000m                    | 800m                     | 600m                     | 400m                     | 200m                     |      |        |      |              |
| Section Times             | 1:20.23 [9]<br>(0:11.98) | 1:08.25 [9]<br>(0:10.63) | 0:57.62 [9]<br>(0:11.03) | 0:46.59 [9]<br>(0:11.42) | 0:35.17 [9]<br>(0:11.34) | 0:23.83 [9]<br>(0:11.35) | 0:12.48 [9]<br>(0:12.48) |      |        |      |              |
| Average Speed [km/h]      | 45.1                     | 67.8                     | 65.3                     | 63.1                     | 63.4                     | 63.8                     | 57.7                     |      |        |      |              |
| Top Speed [km/h]          | 65.6                     | 69.1                     | 68.9                     | 64.0                     | 64.3                     | 64.8                     | 61.3                     |      |        |      |              |
| Avg. Dist. to Rail [m]    | 2.2                      | 0.3                      | 0.7                      | 0.1                      | 0.2                      | 4.1                      | 5.9                      |      |        |      |              |
| Avg. Stride Freq. [Hz]    | 2.2                      | 2.5                      | 2.5                      | 2.4                      | 2.4                      | 2.5                      | 2.4                      |      |        |      |              |
| Avg. Stride Length [m]    | 5.7                      | 7.4                      | 7.2                      | 7.2                      | 7.2                      | 7.0                      | 6.6                      |      |        |      |              |
| 2 - 4 - 45.1 45.1 6 - 6 - |                          | 67.8                     |                          | 65.3                     |                          | 63.1                     |                          | 63.4 | 63.8   | 57.7 | Average Spee |