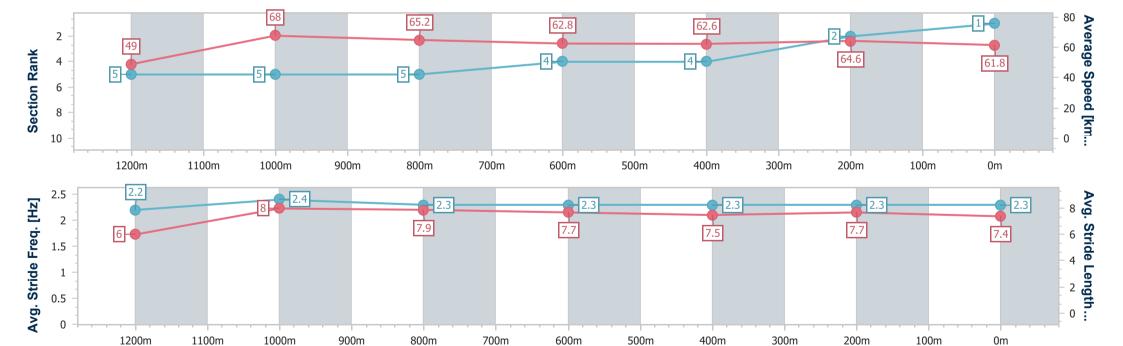

### Race 7: THE STAR STRADBROKE SEASON BENCHMARK 70 Handicap - 1350m

12 April 2023 - 15:30

Track Rating: Good 4, Weather: Fine, Rail Position: +10.5m Entire RACING CLUB Course

| Section                | Overall                  | 1200m                    | 1000m                    | 800m                     | 600m                     | 400m                     | 200m                     |
|------------------------|--------------------------|--------------------------|--------------------------|--------------------------|--------------------------|--------------------------|--------------------------|
| Section Times          | 1:18.64 [1]<br>(0:11.02) | 1:07.62 [5]<br>(0:10.60) | 0:57.02 [5]<br>(0:11.05) | 0:45.97 [5]<br>(0:11.52) | 0:34.45 [4]<br>(0:11.58) | 0:22.87 [4]<br>(0:11.19) | 0:11.68 [2]<br>(0:11.68) |
| Average Speed [km/h]   | 49.0                     | 68.0                     | 65.2                     | 62.8                     | 62.6                     | 64.6                     | 61.8                     |
| Top Speed [km/h]       | 66.8                     | 68.7                     | 67.7                     | 63.8                     | 64.2                     | 65.7                     | 64.2                     |
| Avg. Dist. to Rail [m] | 3.2                      | 0.5                      | 0.3                      | 1.1                      | 1.7                      | 1.7                      | 1.0                      |
| Avg. Stride Freq. [Hz] | 2.2                      | 2.4                      | 2.3                      | 2.3                      | 2.3                      | 2.3                      | 2.3                      |
| Avg. Stride Length [m] | 6.0                      | 8.0                      | 7.9                      | 7.7                      | 7.5                      | 7.7                      | 7.4                      |