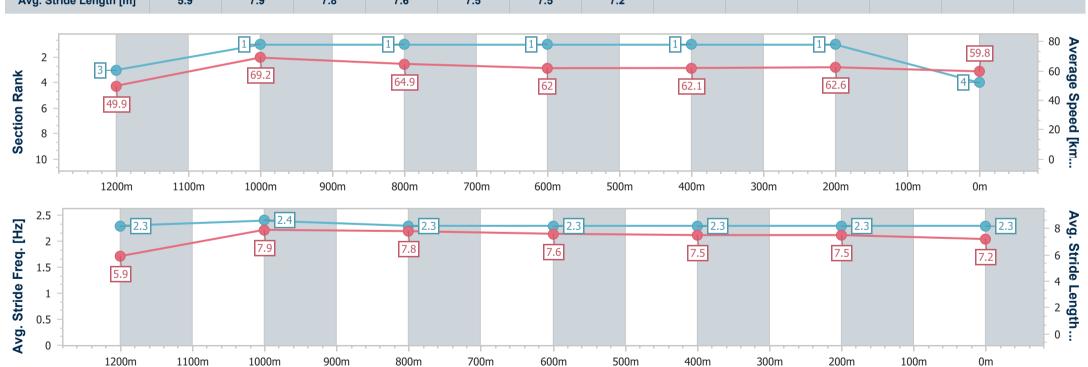

### Race 7: THE STAR STRADBROKE SEASON BENCHMARK 70 Handicap - 1350m

12 April 2023 - 15:30

Track Rating: Good 4, Weather: Fine, Rail Position: +10.5m Entire RACING CLUB Course

| Section                | Overall                  | 1200m                    | 1000m                    | 800m                     | 600m                     | 400m                     | 200m                     |
|------------------------|--------------------------|--------------------------|--------------------------|--------------------------|--------------------------|--------------------------|--------------------------|
| Section Times          | 1:18.91 [4]<br>(0:10.82) | 1:08.09 [3]<br>(0:10.42) | 0:57.67 [1]<br>(0:11.14) | 0:46.53 [1]<br>(0:11.59) | 0:34.94 [1]<br>(0:11.44) | 0:23.50 [1]<br>(0:11.46) | 0:12.04 [1]<br>(0:12.04) |
| Average Speed [km/h]   | 49.9                     | 69.2                     | 64.9                     | 62.0                     | 62.1                     | 62.6                     | 59.8                     |
| Top Speed [km/h]       | 68.8                     | 70.2                     | 67.7                     | 63.0                     | 62.8                     | 63.2                     | 62.2                     |
| Avg. Dist. to Rail [m] | 8.0                      | 4.0                      | 1.8                      | 0.7                      | 1.9                      | 1.2                      | 1.1                      |
| Avg. Stride Freq. [Hz] | 2.3                      | 2.4                      | 2.3                      | 2.3                      | 2.3                      | 2.3                      | 2.3                      |
| Avg. Stride Length [m] | 5.9                      | 7.9                      | 7.8                      | 7.6                      | 7.5                      | 7.5                      | 7.2                      |