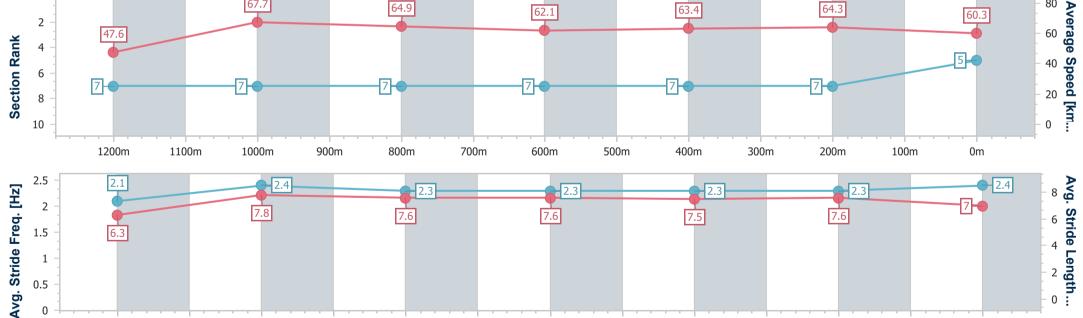

### Race 7: THE STAR STRADBROKE SEASON BENCHMARK 70 Handicap - 1350m

BRISBANE

12 April 2023 - 15:30

Track Rating: Good 4, Weather: Fine, Rail Position: +10.5m Entire RACING CLUB Course

| Section                | Overall                  | 1200m                    | 1000m                    | 800m                     | 600m                     | 400m                     | 200m                     |      |      |      |      |
|------------------------|--------------------------|--------------------------|--------------------------|--------------------------|--------------------------|--------------------------|--------------------------|------|------|------|------|
| Section Times          | 1:19.24 [5]<br>(0:11.33) | 1:07.91 [7]<br>(0:10.64) | 0:57.27 [7]<br>(0:11.10) | 0:46.17 [7]<br>(0:11.51) | 0:34.66 [7]<br>(0:11.43) | 0:23.23 [7]<br>(0:11.26) | 0:11.97 [7]<br>(0:11.97) |      |      |      |      |
| Average Speed [km/h]   | 47.6                     | 67.7                     | 64.9                     | 62.1                     | 63.4                     | 64.3                     | 60.3                     |      |      |      |      |
| Top Speed [km/h]       | 66.9                     | 68.5                     | 67.8                     | 64.3                     | 65.3                     | 65.1                     | 64.5                     |      |      |      |      |
| Avg. Dist. to Rail [m] | 2.0                      | 0.2                      | 0.4                      | 1.0                      | 1.2                      | 4.0                      | 5.9                      |      |      |      |      |
| Avg. Stride Freq. [Hz] | 2.1                      | 2.4                      | 2.3                      | 2.3                      | 2.3                      | 2.3                      | 2.4                      |      |      |      |      |
| Avg. Stride Length [m] | 6.3                      | 7.8                      | 7.6                      | 7.6                      | 7.5                      | 7.6                      | 7.0                      |      |      |      |      |
|                        |                          |                          |                          |                          |                          |                          |                          |      |      |      |      |
|                        |                          | 67.7                     |                          | 64.9                     |                          | 62.1                     |                          | 63.4 | 64.3 | 60.3 | 80 > |