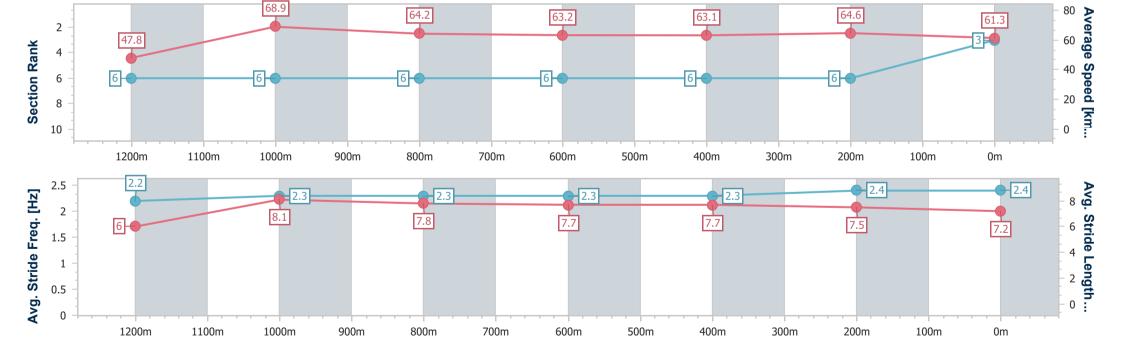

### Race 7: THE STAR STRADBROKE SEASON BENCHMARK 70 Handicap - 1350m

12 April 2023 - 15:30

Track Rating: Good 4, Weather: Fine, Rail Position: +10.5m Entire RACING CLUB Course

| Section                | Overall                  | 1200m                    | 1000m                    | 800m                     | 600m                     | 400m                     | 200m                     |
|------------------------|--------------------------|--------------------------|--------------------------|--------------------------|--------------------------|--------------------------|--------------------------|
| Section Times          | 1:18.89 [3]<br>(0:11.32) | 1:07.57 [6]<br>(0:10.45) | 0:57.12 [6]<br>(0:11.26) | 0:45.86 [6]<br>(0:11.47) | 0:34.39 [6]<br>(0:11.48) | 0:22.91 [6]<br>(0:11.17) | 0:11.74 [6]<br>(0:11.74) |
| Average Speed [km/h]   | 47.8                     | 68.9                     | 64.2                     | 63.2                     | 63.1                     | 64.6                     | 61.3                     |
| Top Speed [km/h]       | 68.0                     | 69.5                     | 68.2                     | 64.2                     | 64.2                     | 66.2                     | 64.3                     |
| Avg. Dist. to Rail [m] | 4.0                      | 1.1                      | 1.9                      | 0.9                      | 1.2                      | 2.4                      | 3.2                      |
| Avg. Stride Freq. [Hz] | 2.2                      | 2.3                      | 2.3                      | 2.3                      | 2.3                      | 2.4                      | 2.4                      |
| Avg. Stride Length [m] | 6.0                      | 8.1                      | 7.8                      | 7.7                      | 7.7                      | 7.5                      | 7.2                      |