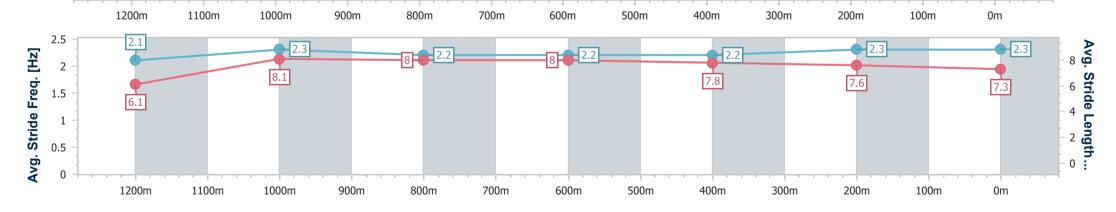

### Race 7: THE STAR STRADBROKE SEASON BENCHMARK 70 Handicap - 1350m

12 April 2023 - 15:30

Track Rating: Good 4, Weather: Fine, Rail Position: +10.5m Entire RACING CLUB Course

| Section                | Overall                  | 1200m                    | 1000m                    | 800m                     | 600m                     | 400m                     | 200m                     |
|------------------------|--------------------------|--------------------------|--------------------------|--------------------------|--------------------------|--------------------------|--------------------------|
| Section Times          | 1:18.91 [4]<br>(0:10.82) | 1:08.09 [3]<br>(0:10.42) | 0:57.67 [1]<br>(0:11.14) | 0:46.53 [1]<br>(0:11.59) | 0:34.94 [1]<br>(0:11.44) | 0:23.50 [1]<br>(0:11.46) | 0:12.04 [1]<br>(0:12.04) |
| Average Speed [km/h]   | 49.9                     | 69.2                     | 64.9                     | 62.0                     | 62.1                     | 62.6                     | 59.8                     |
| Top Speed [km/h]       | 68.8                     | 70.2                     | 67.7                     | 63.0                     | 62.8                     | 63.2                     | 62.2                     |
| Avg. Dist. to Rail [m] | 8.0                      | 4.0                      | 1.8                      | 0.7                      | 1.9                      | 1.2                      | 1.1                      |
| Avg. Stride Freq. [Hz] | 2.3                      | 2.4                      | 2.3                      | 2.3                      | 2.3                      | 2.3                      | 2.3                      |
| Avg. Stride Length [m] | 5.9                      | 7.9                      | 7.8                      | 7.6                      | 7.5                      | 7.5                      | 7.2                      |