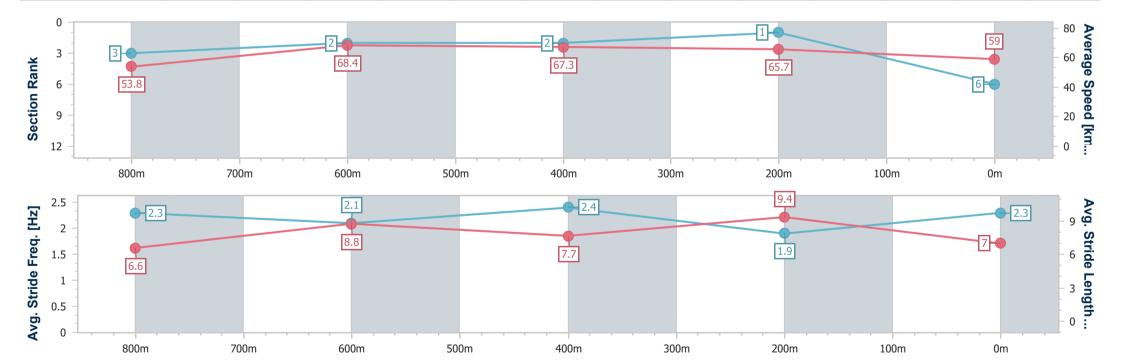

#### Eagle Farm QLD Professional

Race 1: BAKERS REFRIGERATION BENCHMARK 78 Handicap - 1000m

RACING CLUB

15 April 2023 - 11:43

Track Rating: Good 4, Weather: Fine, Rail Position: +3m Entire Course

| Section                | Overall                  | 800m                     | 600m                     | 400m                     | 200m                     |  |  |  |  |
|------------------------|--------------------------|--------------------------|--------------------------|--------------------------|--------------------------|--|--|--|--|
| Section Times          | 0:57.72 [6]<br>(0:13.43) | 0:44.29 [3]<br>(0:10.49) | 0:33.80 [2]<br>(0:10.64) | 0:23.16 [2]<br>(0:10.96) | 0:12.20 [1]<br>(0:12.20) |  |  |  |  |
| Average Speed [km/h]   | 53.8                     | 68.4                     | 67.3                     | 65.7                     | 59.0                     |  |  |  |  |
| Top Speed [km/h]       | 68.7                     | 69.2                     | 68.9                     | 67.2                     | 63.7                     |  |  |  |  |
| Avg. Dist. to Rail [m] | 1.6                      | 0.5                      | 1.2                      | 0.7                      | 2.5                      |  |  |  |  |
| Avg. Stride Freq. [Hz] | 2.3                      | 2.1                      | 2.4                      | 1.9                      | 2.3                      |  |  |  |  |