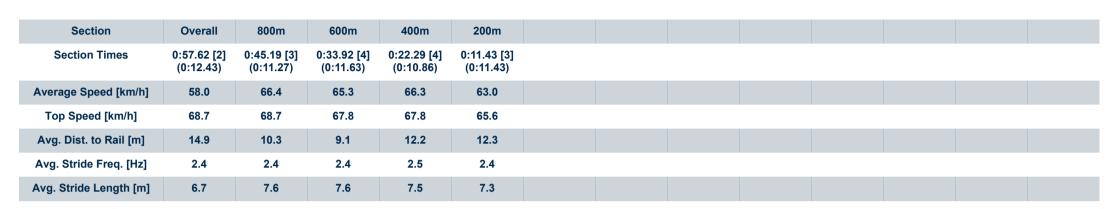

# Horse/Jockey Name Final Rank 2 Fastest Section Time (Section) Top Speed [km/h] (Section) Race State Smashingplates 2 68.7 (800m) Finished

### Race 6: CMBM MACKAY Fillies and Mares BENCHMARK 65 Handicap - 1000m

16 April 2023 - 16:22

Track Rating: Good 4, Weather: Fine, Rail Position: +8m

| Section Field Times |     |                     | Overall<br>0:57.45<br>(0:12.30) | 800m<br>0:45.15<br>(0:11.09) | 600m<br>0:34.06<br>(0:11.69) | 400m<br>0:22.37<br>(0:10.97) | 200m<br>0:11.40<br>(0:11.40) |             | Last 600m<br>0:34.06 |             |         |         |                           |
|---------------------|-----|---------------------|---------------------------------|------------------------------|------------------------------|------------------------------|------------------------------|-------------|----------------------|-------------|---------|---------|---------------------------|
| Rank                | TAB | B Horse/Jockey      | Barrier                         | Top Speed<br>[km/h]          | Fastest<br>Section           |                              |                              |             |                      |             | Margin  |         | Distance<br>Travelled [m] |
| 1                   | 2   | RELIABLE RUBY       | 1                               | 68.1                         | 0:10.88                      | 0:57.45 [1]                  | 0:44.93 [4]                  | 0:33.73 [3] | 0:22.16 [3]          | 0:11.28 [1] | 0:57.45 | 0:33.73 |                           |
|                     |     | James Orman         |                                 | 800m                         | 400m                         | (0:12.52)                    | (0:11.20)                    | (0:11.57)   | (0:10.88)            | (0:11.28)   |         |         |                           |
| 2                   | 6   | SMASHINGPLATES      | 7                               | 68.7                         | 0:10.86                      | 0:57.62 [2]                  | 0:45.19 [3]                  | 0:33.92 [4] | 0:22.29 [4]          | 0:11.43 [3] | 1L      | 0:33.92 | +1                        |
|                     |     | Tiffani Brooker     |                                 | 800m                         | 400m                         | (0:12.43)                    | (0:11.27)                    | (0:11.63)   | (0:10.86)            | (0:11.43)   |         |         |                           |
| 3                   | 3   | BARBARY ROYALE      | 8                               | 69.3                         | 0:10.99                      | 0:57.93 [3]                  | 0:45.63 [1]                  | 0:34.49 [1] | 0:22.77 [1]          | 0:11.78 [2] | 2.8L    | 0:34.49 | +3                        |
|                     |     | Cody Collis         |                                 | Overall                      | 400m                         | (0:12.30)                    | (0:11.14)                    | (0:11.72)   | (0:10.99)            | (0:11.78)   |         |         |                           |
| 4                   | 9   | YOU ESS ESS ARE     | 6                               | 72.1                         | 0:10.97                      | 0:58.00 [4]                  | 0:45.67 [2]                  | 0:34.61 [2] | 0:22.92 [2]          | 0:11.95 [4] | 3.1L    | 0:34.61 | +5                        |
|                     |     | Georgina Cartwright |                                 | 800m                         | 400m                         | (0:12.33)                    | (0:11.06)                    | (0:11.69)   | (0:10.97)            | (0:11.95)   |         |         |                           |
| 5                   | 5   | O'MISS BEHAVING     | 2                               | 67.8                         | 0:10.93                      | 0:58.20 [5]                  | 0:45.43 [5]                  | 0:34.24 [6] | 0:22.72 [6]          | 0:11.79 [6] | 4.1L    | 0:34.24 | -2                        |
|                     |     | Jaden Lloyd         |                                 | 800m                         | 400m                         | (0:12.77)                    | (0:11.19)                    | (0:11.52)   | (0:10.93)            | (0:11.79)   |         |         |                           |
| 6                   | 4   | DREAM ENTITY        | 9                               | 68.1                         | 0:10.88                      | 0:58.36 [6]                  | 0:45.47 [7]                  | 0:34.27 [8] | 0:22.84 [7]          | 0:11.96 [5] | 4.9L    | 0:34.27 | +3                        |
|                     |     | Dan McGillivray     |                                 | 600m                         | 400m                         | (0:12.89)                    | (0:11.20)                    | (0:11.43)   | (0:10.88)            | (0:11.96)   |         |         |                           |
| 7                   | 10  | ARQUERA             | 5                               | 68.9                         | 0:11.00                      | 0:58.43 [7]                  | 0:45.65 [5]                  | 0:34.65 [5] | 0:22.94 [5]          | 0:11.87 [7] | 5.2L    | 0:34.65 | +3                        |
|                     |     | Hannah Richardson   |                                 | 800m                         | 800m                         | (0:12.78)                    | (0:11.00)                    | (0:11.71)   | (0:11.07)            | (0:11.87)   |         |         |                           |
| 8                   | 1   | DON'T DOUBT KATIE   | 4                               | 69.7                         | 0:10.96                      | 0:58.68 [8]                  | 0:45.72 [8]                  | 0:34.63 [7] | 0:23.09 [8]          | 0:12.13 [8] | 6.5L    | 0:34.63 | +1                        |
|                     |     | Bailey Wheeler      |                                 | 800m                         | 400m                         | (0:12.96)                    | (0:11.09)                    | (0:11.54)   | (0:10.96)            | (0:12.13)   |         |         |                           |