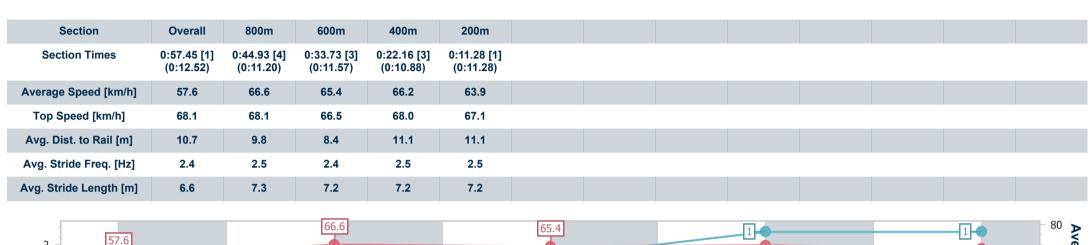

#### Horse/Jockey Name Reliable Ruby **Final Rank Fastest Section Time (Section)** 0:10.88 (400m) Top Speed [km/h] (Section) 68.1 (800m) **Race State Finished**

### Race 6: CMBM MACKAY Fillies and Mares BENCHMARK 65 Handicap - 1000m

16 April 2023 - 16:22

Track Rating: Good 4, Weather: Fine, Rail Position: +8m

| Section Field Times |     |                     | Overall<br>0:57.45<br>(0:12.30) | 800m<br>0:45.15<br>(0:11.09) | 600m<br>0:34.06<br>(0:11.69) | 400m<br>0:22.37<br>(0:10.97) | 200m<br>0:11.40<br>(0:11.40) |             | Last 600m<br>0:34.06 |             |         |         |                           |
|---------------------|-----|---------------------|---------------------------------|------------------------------|------------------------------|------------------------------|------------------------------|-------------|----------------------|-------------|---------|---------|---------------------------|
| Rank                | TAB | B Horse/Jockey      | Barrier                         | Top Speed<br>[km/h]          | Fastest<br>Section           |                              |                              |             |                      |             | Margin  |         | Distance<br>Travelled [m] |
| 1                   | 2   | RELIABLE RUBY       | 1                               | 68.1                         | 0:10.88                      | 0:57.45 [1]                  | 0:44.93 [4]                  | 0:33.73 [3] | 0:22.16 [3]          | 0:11.28 [1] | 0:57.45 | 0:33.73 |                           |
|                     |     | James Orman         |                                 | 800m                         | 400m                         | (0:12.52)                    | (0:11.20)                    | (0:11.57)   | (0:10.88)            | (0:11.28)   |         |         |                           |
| 2                   | 6   | SMASHINGPLATES      | 7                               | 68.7                         | 0:10.86                      | 0:57.62 [2]                  | 0:45.19 [3]                  | 0:33.92 [4] | 0:22.29 [4]          | 0:11.43 [3] | 1L      | 0:33.92 | +1                        |
|                     |     | Tiffani Brooker     |                                 | 800m                         | 400m                         | (0:12.43)                    | (0:11.27)                    | (0:11.63)   | (0:10.86)            | (0:11.43)   |         |         |                           |
| 3                   | 3   | BARBARY ROYALE      | 8                               | 69.3                         | 0:10.99                      | 0:57.93 [3]                  | 0:45.63 [1]                  | 0:34.49 [1] | 0:22.77 [1]          | 0:11.78 [2] | 2.8L    | 0:34.49 | +3                        |
|                     |     | Cody Collis         |                                 | Overall                      | 400m                         | (0:12.30)                    | (0:11.14)                    | (0:11.72)   | (0:10.99)            | (0:11.78)   |         |         |                           |
| 4                   | 9   | YOU ESS ESS ARE     | 6                               | 72.1                         | 0:10.97                      | 0:58.00 [4]                  | 0:45.67 [2]                  | 0:34.61 [2] | 0:22.92 [2]          | 0:11.95 [4] | 3.1L    | 0:34.61 | +5                        |
|                     |     | Georgina Cartwright |                                 | 800m                         | 400m                         | (0:12.33)                    | (0:11.06)                    | (0:11.69)   | (0:10.97)            | (0:11.95)   |         |         |                           |
| 5                   | 5   | O'MISS BEHAVING     | 2                               | 67.8                         | 0:10.93                      | 0:58.20 [5]                  | 0:45.43 [5]                  | 0:34.24 [6] | 0:22.72 [6]          | 0:11.79 [6] | 4.1L    | 0:34.24 | -2                        |
|                     |     | Jaden Lloyd         |                                 | 800m                         | 400m                         | (0:12.77)                    | (0:11.19)                    | (0:11.52)   | (0:10.93)            | (0:11.79)   |         |         |                           |
| 6                   | 4   | DREAM ENTITY        | 9                               | 68.1                         | 0:10.88                      | 0:58.36 [6]                  | 0:45.47 [7]                  | 0:34.27 [8] | 0:22.84 [7]          | 0:11.96 [5] | 4.9L    | 0:34.27 | +3                        |
|                     |     | Dan McGillivray     |                                 | 600m                         | 400m                         | (0:12.89)                    | (0:11.20)                    | (0:11.43)   | (0:10.88)            | (0:11.96)   |         |         |                           |
| 7                   | 10  | ARQUERA             | 5                               | 68.9                         | 0:11.00                      | 0:58.43 [7]                  | 0:45.65 [5]                  | 0:34.65 [5] | 0:22.94 [5]          | 0:11.87 [7] | 5.2L    | 0:34.65 | +3                        |
|                     |     | Hannah Richardson   |                                 | 800m                         | 800m                         | (0:12.78)                    | (0:11.00)                    | (0:11.71)   | (0:11.07)            | (0:11.87)   |         |         |                           |
| 8                   | 1   | DON'T DOUBT KATIE   | 4                               | 69.7                         | 0:10.96                      | 0:58.68 [8]                  | 0:45.72 [8]                  | 0:34.63 [7] | 0:23.09 [8]          | 0:12.13 [8] | 6.5L    | 0:34.63 | +1                        |
|                     |     | Bailey Wheeler      |                                 | 800m                         | 400m                         | (0:12.96)                    | (0:11.09)                    | (0:11.54)   | (0:10.96)            | (0:12.13)   |         |         |                           |