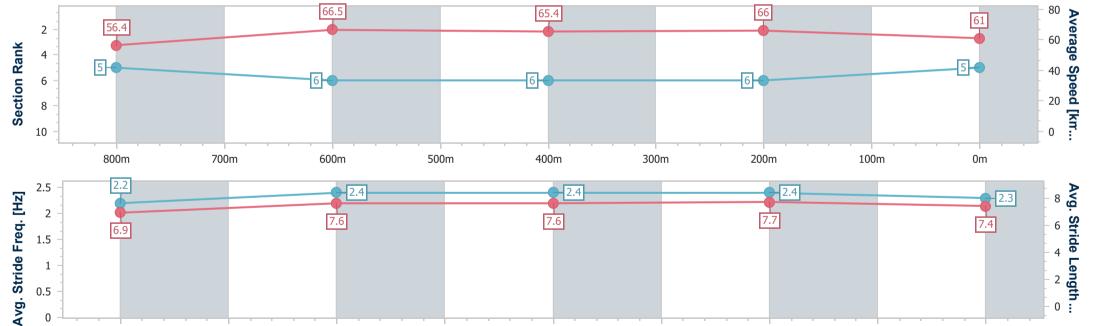

Page 6/9

100m

| Horse/Jockey Name              | Dream Entity   |  |  |  |
|--------------------------------|----------------|--|--|--|
| Final Rank                     | 6              |  |  |  |
| Fastest Section Time (Section) | 0:10.88 (400m) |  |  |  |
| Top Speed [km/h] (Section)     | 68.1 (600m)    |  |  |  |
| Race State                     | Finished       |  |  |  |

Race 6: CMBM MACKAY Fillies and Mares BENCHMARK 65 Handicap - 1000m

16 April 2023 - 16:22

Track Rating: Good 4, Weather: Fine, Rail Position: +8m

400m

300m

200m

Report Created: Sun 16 April 2023 16:36 GMT+10

700m

600m

500m

[] Ranking at each section and finish

-:--- No data available at this section

800m

NA No data available

0m

Page 7/9

100m

| Horse/Jockey Name              | Arquera        |  |  |  |
|--------------------------------|----------------|--|--|--|
| Final Rank                     | 7              |  |  |  |
| Fastest Section Time (Section) | 0:11.00 (800m) |  |  |  |
| Top Speed [km/h] (Section)     | 68.9 (800m)    |  |  |  |
| Race State                     | Finished       |  |  |  |