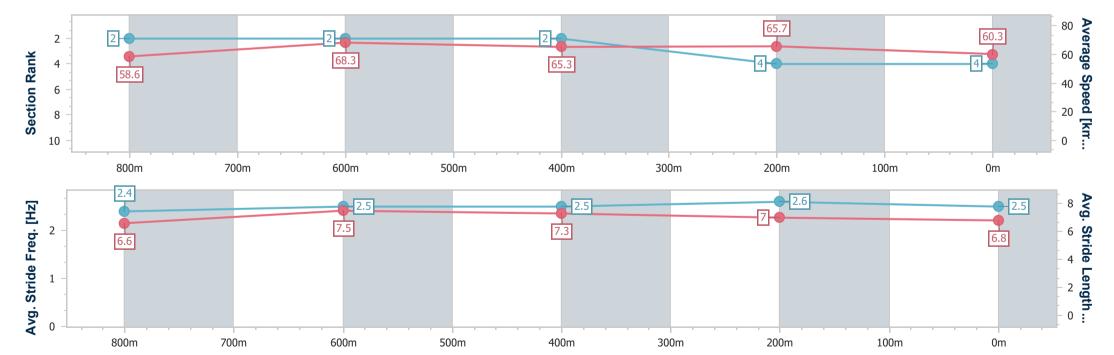

[] Ranking at each section and finish

-:--- No data available at this section

NA No data available

Page 4/9

| Horse/Jockey Name              | You Ess Ess Are |  |  |  |
|--------------------------------|-----------------|--|--|--|
| Final Rank                     | 4               |  |  |  |
| Fastest Section Time (Section) | 0:10.97 (400m)  |  |  |  |
| Top Speed [km/h] (Section)     | 72.1 (800m)     |  |  |  |
| Race State                     | Finished        |  |  |  |