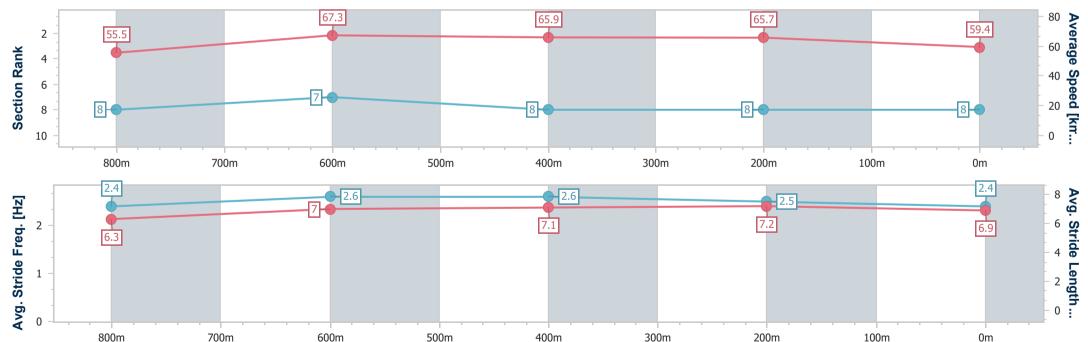

:--.-- No data available at this section

NA No data available

Page 8/9

| Horse/Jockey Name              | Don't Doubt Katie |  |  |  |
|--------------------------------|-------------------|--|--|--|
| Final Rank                     | 8                 |  |  |  |
| Fastest Section Time (Section) | 0:10.96 (400m)    |  |  |  |
| Top Speed [km/h] (Section)     | 69.7 (800m)       |  |  |  |
| Race State                     | Finished          |  |  |  |