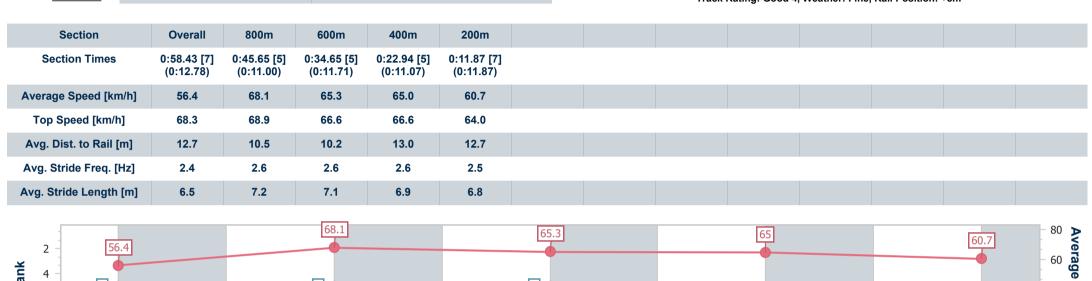

### Race 6: CMBM MACKAY Fillies and Mares BENCHMARK 65 Handicap - 1000m

16 April 2023 - 16:22

Track Rating: Good 4, Weather: Fine, Rail Position: +8m

| Section Field Times |     |                     | Overall<br>0:57.45<br>(0:12.30) | 800m<br>0:45.15<br>(0:11.09) | 600m<br>0:34.06<br>(0:11.69) | 400m<br>0:22.37<br>(0:10.97) | 200m<br>0:11.40<br>(0:11.40) |             | Last 600m<br>0:34.06 |             |         |         |                           |
|---------------------|-----|---------------------|---------------------------------|------------------------------|------------------------------|------------------------------|------------------------------|-------------|----------------------|-------------|---------|---------|---------------------------|
| Rank                | TAB | B Horse/Jockey      | Barrier                         | Top Speed<br>[km/h]          | Fastest<br>Section           |                              |                              |             |                      |             | Margin  |         | Distance<br>Travelled [m] |
| 1                   | 2   | RELIABLE RUBY       | 1                               | 68.1                         | 0:10.88                      | 0:57.45 [1]                  | 0:44.93 [4]                  | 0:33.73 [3] | 0:22.16 [3]          | 0:11.28 [1] | 0:57.45 | 0:33.73 |                           |
|                     |     | James Orman         |                                 | 800m                         | 400m                         | (0:12.52)                    | (0:11.20)                    | (0:11.57)   | (0:10.88)            | (0:11.28)   |         |         |                           |
| 2                   | 6   | SMASHINGPLATES      | 7                               | 68.7                         | 0:10.86                      | 0:57.62 [2]                  | 0:45.19 [3]                  | 0:33.92 [4] | 0:22.29 [4]          | 0:11.43 [3] | 1L      | 0:33.92 | +1                        |
|                     |     | Tiffani Brooker     |                                 | 800m                         | 400m                         | (0:12.43)                    | (0:11.27)                    | (0:11.63)   | (0:10.86)            | (0:11.43)   |         |         |                           |
| 3                   | 3   | BARBARY ROYALE      | 8                               | 69.3                         | 0:10.99                      | 0:57.93 [3]                  | 0:45.63 [1]                  | 0:34.49 [1] | 0:22.77 [1]          | 0:11.78 [2] | 2.8L    | 0:34.49 | +3                        |
|                     |     | Cody Collis         |                                 | Overall                      | 400m                         | (0:12.30)                    | (0:11.14)                    | (0:11.72)   | (0:10.99)            | (0:11.78)   |         |         |                           |
| 4                   | 9   | YOU ESS ESS ARE     | 6                               | 72.1                         | 0:10.97                      | 0:58.00 [4]                  | 0:45.67 [2]                  | 0:34.61 [2] | 0:22.92 [2]          | 0:11.95 [4] | 3.1L    | 0:34.61 | +5                        |
|                     |     | Georgina Cartwright |                                 | 800m                         | 400m                         | (0:12.33)                    | (0:11.06)                    | (0:11.69)   | (0:10.97)            | (0:11.95)   |         |         |                           |
| 5                   | 5   | O'MISS BEHAVING     | 2                               | 67.8                         | 0:10.93                      | 0:58.20 [5]                  | 0:45.43 [5]                  | 0:34.24 [6] | 0:22.72 [6]          | 0:11.79 [6] | 4.1L    | 0:34.24 | -2                        |
|                     |     | Jaden Lloyd         |                                 | 800m                         | 400m                         | (0:12.77)                    | (0:11.19)                    | (0:11.52)   | (0:10.93)            | (0:11.79)   |         |         |                           |
| 6                   | 4   | DREAM ENTITY        | 9                               | 68.1                         | 0:10.88                      | 0:58.36 [6]                  | 0:45.47 [7]                  | 0:34.27 [8] | 0:22.84 [7]          | 0:11.96 [5] | 4.9L    | 0:34.27 | +3                        |
|                     |     | Dan McGillivray     |                                 | 600m                         | 400m                         | (0:12.89)                    | (0:11.20)                    | (0:11.43)   | (0:10.88)            | (0:11.96)   |         |         |                           |
| 7                   | 10  | ARQUERA             | 5                               | 68.9                         | 0:11.00                      | 0:58.43 [7]                  | 0:45.65 [5]                  | 0:34.65 [5] | 0:22.94 [5]          | 0:11.87 [7] | 5.2L    | 0:34.65 | +3                        |
|                     |     | Hannah Richardson   |                                 | 800m                         | 800m                         | (0:12.78)                    | (0:11.00)                    | (0:11.71)   | (0:11.07)            | (0:11.87)   |         |         |                           |
| 8                   | 1   | DON'T DOUBT KATIE   | 4                               | 69.7                         | 0:10.96                      | 0:58.68 [8]                  | 0:45.72 [8]                  | 0:34.63 [7] | 0:23.09 [8]          | 0:12.13 [8] | 6.5L    | 0:34.63 | +1                        |
|                     |     | Bailey Wheeler      |                                 | 800m                         | 400m                         | (0:12.96)                    | (0:11.09)                    | (0:11.54)   | (0:10.96)            | (0:12.13)   |         |         |                           |