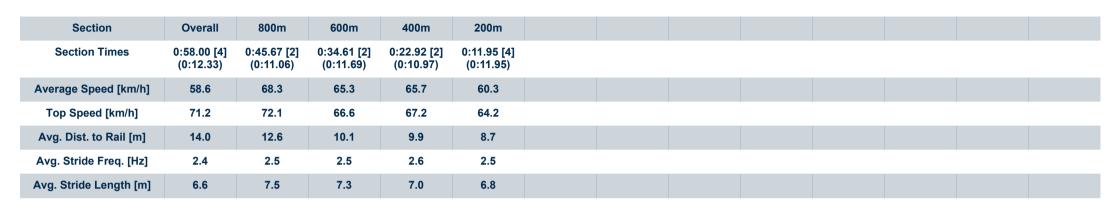

[] Ranking at each section and finish

-:--- No data available at this section

NA No data available

Page 4/9

| Horse/Jockey Name              | You Ess Ess Are |  |  |  |
|--------------------------------|-----------------|--|--|--|
| Final Rank                     | 4               |  |  |  |
| Fastest Section Time (Section) | 0:10.97 (400m)  |  |  |  |
| Top Speed [km/h] (Section)     | 72.1 (800m)     |  |  |  |
| Race State                     | Finished        |  |  |  |