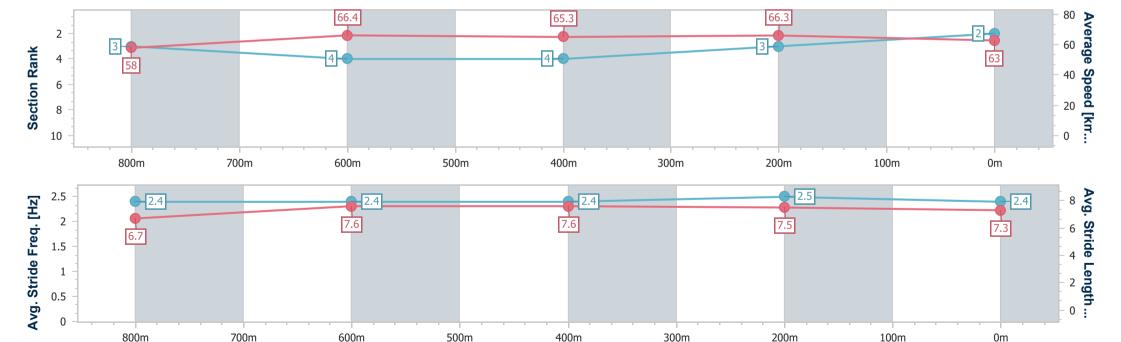

# Horse/Jockey Name Final Rank 2 Fastest Section Time (Section) Top Speed [km/h] (Section) Race State Smashingplates 2 68.7 (800m) Finished

### Race 6: CMBM MACKAY Fillies and Mares BENCHMARK 65 Handicap - 1000m

16 April 2023 - 16:22

Track Rating: Good 4, Weather: Fine, Rail Position: +8m

| Section Field Times |     |                     | Overall<br>0:57.45<br>(0:12.30) | 800m<br>0:45.15<br>(0:11.09) | 600m<br>0:34.06<br>(0:11.69) | 400m<br>0:22.37<br>(0:10.97) | 200m<br>0:11.40<br>(0:11.40) |             | Last 600m<br>0:34.06 |             |         |         |                           |
|---------------------|-----|---------------------|---------------------------------|------------------------------|------------------------------|------------------------------|------------------------------|-------------|----------------------|-------------|---------|---------|---------------------------|
| Rank                | TAB | B Horse/Jockey      | Barrier                         | Top Speed<br>[km/h]          | Fastest<br>Section           |                              |                              |             |                      |             | Margin  |         | Distance<br>Travelled [m] |
| 1                   | 2   | RELIABLE RUBY       | 1                               | 68.1                         | 0:10.88                      | 0:57.45 [1]                  | 0:44.93 [4]                  | 0:33.73 [3] | 0:22.16 [3]          | 0:11.28 [1] | 0:57.45 | 0:33.73 |                           |
|                     |     | James Orman         |                                 | 800m                         | 400m                         | (0:12.52)                    | (0:11.20)                    | (0:11.57)   | (0:10.88)            | (0:11.28)   |         |         |                           |
| 2                   | 6   | SMASHINGPLATES      | 7                               | 68.7                         | 0:10.86                      | 0:57.62 [2]                  | 0:45.19 [3]                  | 0:33.92 [4] | 0:22.29 [4]          | 0:11.43 [3] | 1L      | 0:33.92 | +1                        |
|                     |     | Tiffani Brooker     |                                 | 800m                         | 400m                         | (0:12.43)                    | (0:11.27)                    | (0:11.63)   | (0:10.86)            | (0:11.43)   |         |         |                           |
| 3                   | 3   | BARBARY ROYALE      | 8                               | 69.3                         | 0:10.99                      | 0:57.93 [3]                  | 0:45.63 [1]                  | 0:34.49 [1] | 0:22.77 [1]          | 0:11.78 [2] | 2.8L    | 0:34.49 | +3                        |
|                     |     | Cody Collis         |                                 | Overall                      | 400m                         | (0:12.30)                    | (0:11.14)                    | (0:11.72)   | (0:10.99)            | (0:11.78)   |         |         |                           |
| 4                   | 9   | YOU ESS ESS ARE     | 6                               | 72.1                         | 0:10.97                      | 0:58.00 [4]                  | 0:45.67 [2]                  | 0:34.61 [2] | 0:22.92 [2]          | 0:11.95 [4] | 3.1L    | 0:34.61 | +5                        |
|                     |     | Georgina Cartwright |                                 | 800m                         | 400m                         | (0:12.33)                    | (0:11.06)                    | (0:11.69)   | (0:10.97)            | (0:11.95)   |         |         |                           |
| 5                   | 5   | O'MISS BEHAVING     | 2                               | 67.8                         | 0:10.93                      | 0:58.20 [5]                  | 0:45.43 [5]                  | 0:34.24 [6] | 0:22.72 [6]          | 0:11.79 [6] | 4.1L    | 0:34.24 | -2                        |
|                     |     | Jaden Lloyd         |                                 | 800m                         | 400m                         | (0:12.77)                    | (0:11.19)                    | (0:11.52)   | (0:10.93)            | (0:11.79)   |         |         |                           |
| 6                   | 4   | DREAM ENTITY        | 9                               | 68.1                         | 0:10.88                      | 0:58.36 [6]                  | 0:45.47 [7]                  | 0:34.27 [8] | 0:22.84 [7]          | 0:11.96 [5] | 4.9L    | 0:34.27 | +3                        |
|                     |     | Dan McGillivray     |                                 | 600m                         | 400m                         | (0:12.89)                    | (0:11.20)                    | (0:11.43)   | (0:10.88)            | (0:11.96)   |         |         |                           |
| 7                   | 10  | ARQUERA             | 5                               | 68.9                         | 0:11.00                      | 0:58.43 [7]                  | 0:45.65 [5]                  | 0:34.65 [5] | 0:22.94 [5]          | 0:11.87 [7] | 5.2L    | 0:34.65 | +3                        |
|                     |     | Hannah Richardson   |                                 | 800m                         | 800m                         | (0:12.78)                    | (0:11.00)                    | (0:11.71)   | (0:11.07)            | (0:11.87)   |         |         |                           |
| 8                   | 1   | DON'T DOUBT KATIE   | 4                               | 69.7                         | 0:10.96                      | 0:58.68 [8]                  | 0:45.72 [8]                  | 0:34.63 [7] | 0:23.09 [8]          | 0:12.13 [8] | 6.5L    | 0:34.63 | +1                        |
|                     |     | Bailey Wheeler      |                                 | 800m                         | 400m                         | (0:12.96)                    | (0:11.09)                    | (0:11.54)   | (0:10.96)            | (0:12.13)   |         |         |                           |