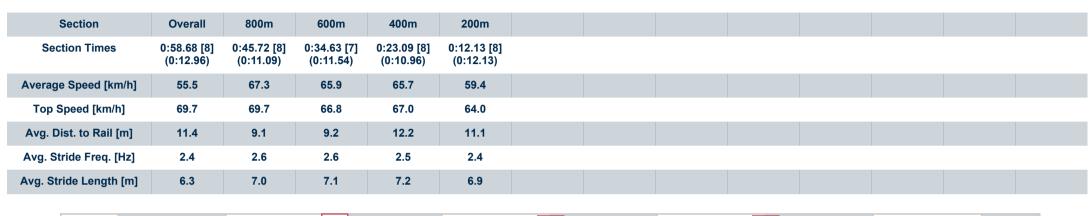

### Race 6: CMBM MACKAY Fillies and Mares BENCHMARK 65 Handicap - 1000m

16 April 2023 - 16:22

Track Rating: Good 4, Weather: Fine, Rail Position: +8m

| Section Field Times |     |                     | Overall<br>0:57.45<br>(0:12.30) | 800m<br>0:45.15<br>(0:11.09) | 600m<br>0:34.06<br>(0:11.69) | 400m<br>0:22.37<br>(0:10.97) | 200m<br>0:11.40<br>(0:11.40) |             | Last 600m<br>0:34.06 |             |         |         |                           |
|---------------------|-----|---------------------|---------------------------------|------------------------------|------------------------------|------------------------------|------------------------------|-------------|----------------------|-------------|---------|---------|---------------------------|
| Rank                | TAB | B Horse/Jockey      | Barrier                         | Top Speed<br>[km/h]          | Fastest<br>Section           |                              |                              |             |                      |             | Margin  |         | Distance<br>Travelled [m] |
| 1                   | 2   | RELIABLE RUBY       | 1                               | 68.1                         | 0:10.88                      | 0:57.45 [1]                  | 0:44.93 [4]                  | 0:33.73 [3] | 0:22.16 [3]          | 0:11.28 [1] | 0:57.45 | 0:33.73 |                           |
|                     |     | James Orman         |                                 | 800m                         | 400m                         | (0:12.52)                    | (0:11.20)                    | (0:11.57)   | (0:10.88)            | (0:11.28)   |         |         |                           |
| 2                   | 6   | SMASHINGPLATES      | 7                               | 68.7                         | 0:10.86                      | 0:57.62 [2]                  | 0:45.19 [3]                  | 0:33.92 [4] | 0:22.29 [4]          | 0:11.43 [3] | 1L      | 0:33.92 | +1                        |
|                     |     | Tiffani Brooker     |                                 | 800m                         | 400m                         | (0:12.43)                    | (0:11.27)                    | (0:11.63)   | (0:10.86)            | (0:11.43)   |         |         |                           |
| 3                   | 3   | BARBARY ROYALE      | 8                               | 69.3                         | 0:10.99                      | 0:57.93 [3]                  | 0:45.63 [1]                  | 0:34.49 [1] | 0:22.77 [1]          | 0:11.78 [2] | 2.8L    | 0:34.49 | +3                        |
|                     |     | Cody Collis         |                                 | Overall                      | 400m                         | (0:12.30)                    | (0:11.14)                    | (0:11.72)   | (0:10.99)            | (0:11.78)   |         |         |                           |
| 4                   | 9   | YOU ESS ESS ARE     | 6                               | 72.1                         | 0:10.97                      | 0:58.00 [4]                  | 0:45.67 [2]                  | 0:34.61 [2] | 0:22.92 [2]          | 0:11.95 [4] | 3.1L    | 0:34.61 | +5                        |
|                     |     | Georgina Cartwright |                                 | 800m                         | 400m                         | (0:12.33)                    | (0:11.06)                    | (0:11.69)   | (0:10.97)            | (0:11.95)   |         |         |                           |
| 5                   | 5   | O'MISS BEHAVING     | 2                               | 67.8                         | 0:10.93                      | 0:58.20 [5]                  | 0:45.43 [5]                  | 0:34.24 [6] | 0:22.72 [6]          | 0:11.79 [6] | 4.1L    | 0:34.24 | -2                        |
|                     |     | Jaden Lloyd         |                                 | 800m                         | 400m                         | (0:12.77)                    | (0:11.19)                    | (0:11.52)   | (0:10.93)            | (0:11.79)   |         |         |                           |
| 6                   | 4   | DREAM ENTITY        | 9                               | 68.1                         | 0:10.88                      | 0:58.36 [6]                  | 0:45.47 [7]                  | 0:34.27 [8] | 0:22.84 [7]          | 0:11.96 [5] | 4.9L    | 0:34.27 | +3                        |
|                     |     | Dan McGillivray     |                                 | 600m                         | 400m                         | (0:12.89)                    | (0:11.20)                    | (0:11.43)   | (0:10.88)            | (0:11.96)   |         |         |                           |
| 7                   | 10  | ARQUERA             | 5                               | 68.9                         | 0:11.00                      | 0:58.43 [7]                  | 0:45.65 [5]                  | 0:34.65 [5] | 0:22.94 [5]          | 0:11.87 [7] | 5.2L    | 0:34.65 | +3                        |
|                     |     | Hannah Richardson   |                                 | 800m                         | 800m                         | (0:12.78)                    | (0:11.00)                    | (0:11.71)   | (0:11.07)            | (0:11.87)   |         |         |                           |
| 8                   | 1   | DON'T DOUBT KATIE   | 4                               | 69.7                         | 0:10.96                      | 0:58.68 [8]                  | 0:45.72 [8]                  | 0:34.63 [7] | 0:23.09 [8]          | 0:12.13 [8] | 6.5L    | 0:34.63 | +1                        |
|                     |     | Bailey Wheeler      |                                 | 800m                         | 400m                         | (0:12.96)                    | (0:11.09)                    | (0:11.54)   | (0:10.96)            | (0:12.13)   |         |         |                           |