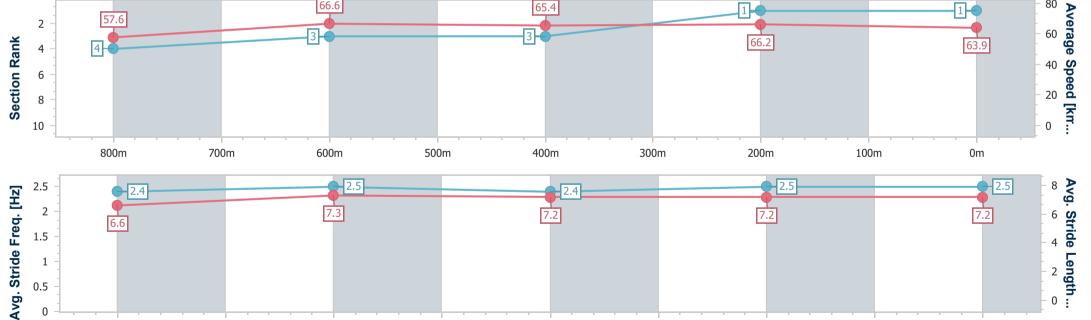

#### Horse/Jockey Name Reliable Ruby **Final Rank Fastest Section Time (Section)** 0:10.88 (400m) Top Speed [km/h] (Section) 68.1 (800m) **Race State Finished**

### Race 6: CMBM MACKAY Fillies and Mares BENCHMARK 65 Handicap - 1000m

16 April 2023 - 16:22

Track Rating: Good 4, Weather: Fine, Rail Position: +8m

| Section Field Times |     |                     | Overall<br>0:57.45<br>(0:12.30) | 800m<br>0:45.15<br>(0:11.09) | 600m<br>0:34.06<br>(0:11.69) | 400m<br>0:22.37<br>(0:10.97) | 200m<br>0:11.40<br>(0:11.40) |             | Last 600m<br>0:34.06 |             |         |         |                           |
|---------------------|-----|---------------------|---------------------------------|------------------------------|------------------------------|------------------------------|------------------------------|-------------|----------------------|-------------|---------|---------|---------------------------|
| Rank                | TAB | B Horse/Jockey      | Barrier                         | Top Speed<br>[km/h]          | Fastest<br>Section           |                              |                              |             |                      |             | Margin  |         | Distance<br>Travelled [m] |
| 1                   | 2   | RELIABLE RUBY       | 1                               | 68.1                         | 0:10.88                      | 0:57.45 [1]                  | 0:44.93 [4]                  | 0:33.73 [3] | 0:22.16 [3]          | 0:11.28 [1] | 0:57.45 | 0:33.73 |                           |
|                     |     | James Orman         |                                 | 800m                         | 400m                         | (0:12.52)                    | (0:11.20)                    | (0:11.57)   | (0:10.88)            | (0:11.28)   |         |         |                           |
| 2                   | 6   | SMASHINGPLATES      | 7                               | 68.7                         | 0:10.86                      | 0:57.62 [2]                  | 0:45.19 [3]                  | 0:33.92 [4] | 0:22.29 [4]          | 0:11.43 [3] | 1L      | 0:33.92 | +1                        |
|                     |     | Tiffani Brooker     |                                 | 800m                         | 400m                         | (0:12.43)                    | (0:11.27)                    | (0:11.63)   | (0:10.86)            | (0:11.43)   |         |         |                           |
| 3                   | 3   | BARBARY ROYALE      | 8                               | 69.3                         | 0:10.99                      | 0:57.93 [3]                  | 0:45.63 [1]                  | 0:34.49 [1] | 0:22.77 [1]          | 0:11.78 [2] | 2.8L    | 0:34.49 | +3                        |
|                     |     | Cody Collis         |                                 | Overall                      | 400m                         | (0:12.30)                    | (0:11.14)                    | (0:11.72)   | (0:10.99)            | (0:11.78)   |         |         |                           |
| 4                   | 9   | YOU ESS ESS ARE     | 6                               | 72.1                         | 0:10.97                      | 0:58.00 [4]                  | 0:45.67 [2]                  | 0:34.61 [2] | 0:22.92 [2]          | 0:11.95 [4] | 3.1L    | 0:34.61 | +5                        |
|                     |     | Georgina Cartwright |                                 | 800m                         | 400m                         | (0:12.33)                    | (0:11.06)                    | (0:11.69)   | (0:10.97)            | (0:11.95)   |         |         |                           |
| 5                   | 5   | O'MISS BEHAVING     | 2                               | 67.8                         | 0:10.93                      | 0:58.20 [5]                  | 0:45.43 [5]                  | 0:34.24 [6] | 0:22.72 [6]          | 0:11.79 [6] | 4.1L    | 0:34.24 | -2                        |
|                     |     | Jaden Lloyd         |                                 | 800m                         | 400m                         | (0:12.77)                    | (0:11.19)                    | (0:11.52)   | (0:10.93)            | (0:11.79)   |         |         |                           |
| 6                   | 4   | DREAM ENTITY        | 9                               | 68.1                         | 0:10.88                      | 0:58.36 [6]                  | 0:45.47 [7]                  | 0:34.27 [8] | 0:22.84 [7]          | 0:11.96 [5] | 4.9L    | 0:34.27 | +3                        |
|                     |     | Dan McGillivray     |                                 | 600m                         | 400m                         | (0:12.89)                    | (0:11.20)                    | (0:11.43)   | (0:10.88)            | (0:11.96)   |         |         |                           |
| 7                   | 10  | ARQUERA             | 5                               | 68.9                         | 0:11.00                      | 0:58.43 [7]                  | 0:45.65 [5]                  | 0:34.65 [5] | 0:22.94 [5]          | 0:11.87 [7] | 5.2L    | 0:34.65 | +3                        |
|                     |     | Hannah Richardson   |                                 | 800m                         | 800m                         | (0:12.78)                    | (0:11.00)                    | (0:11.71)   | (0:11.07)            | (0:11.87)   |         |         |                           |
| 8                   | 1   | DON'T DOUBT KATIE   | 4                               | 69.7                         | 0:10.96                      | 0:58.68 [8]                  | 0:45.72 [8]                  | 0:34.63 [7] | 0:23.09 [8]          | 0:12.13 [8] | 6.5L    | 0:34.63 | +1                        |
|                     |     | Bailey Wheeler      |                                 | 800m                         | 400m                         | (0:12.96)                    | (0:11.09)                    | (0:11.54)   | (0:10.96)            | (0:12.13)   |         |         |                           |