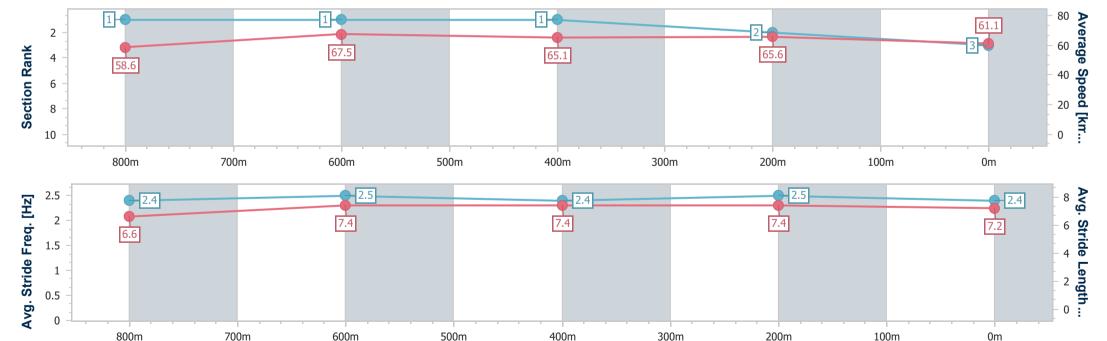

#### Horse/Jockey Name Reliable Ruby **Final Rank Fastest Section Time (Section)** 0:10.88 (400m) Top Speed [km/h] (Section) 68.1 (800m) **Race State Finished**

# Horse/Jockey Name Final Rank Fastest Section Time (Section) Top Speed [km/h] (Section) Race State Barbary Royale 0:10.99 (400m) 69.3 (Overall) Finished