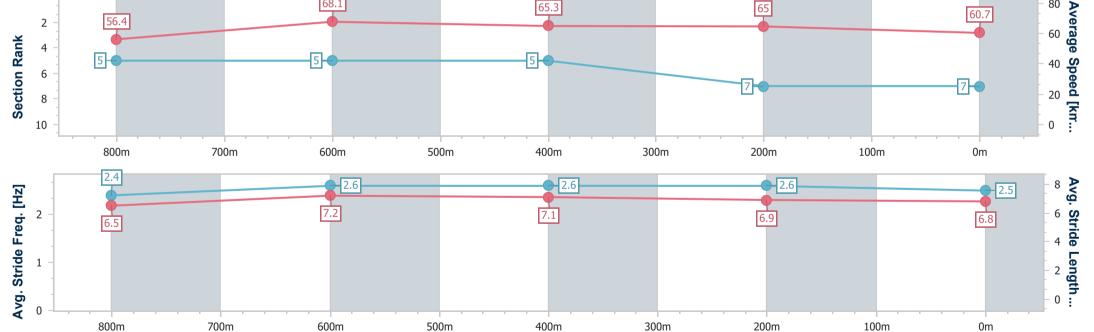

:--.-- No data available at this section

NA No data available

Page 8/9

| Horse/Jockey Name              | Don't Doubt Katie |  |  |  |
|--------------------------------|-------------------|--|--|--|
| Final Rank                     | 8                 |  |  |  |
| Fastest Section Time (Section) | 0:10.96 (400m)    |  |  |  |
| Top Speed [km/h] (Section)     | 69.7 (800m)       |  |  |  |
| Race State                     | Finished          |  |  |  |