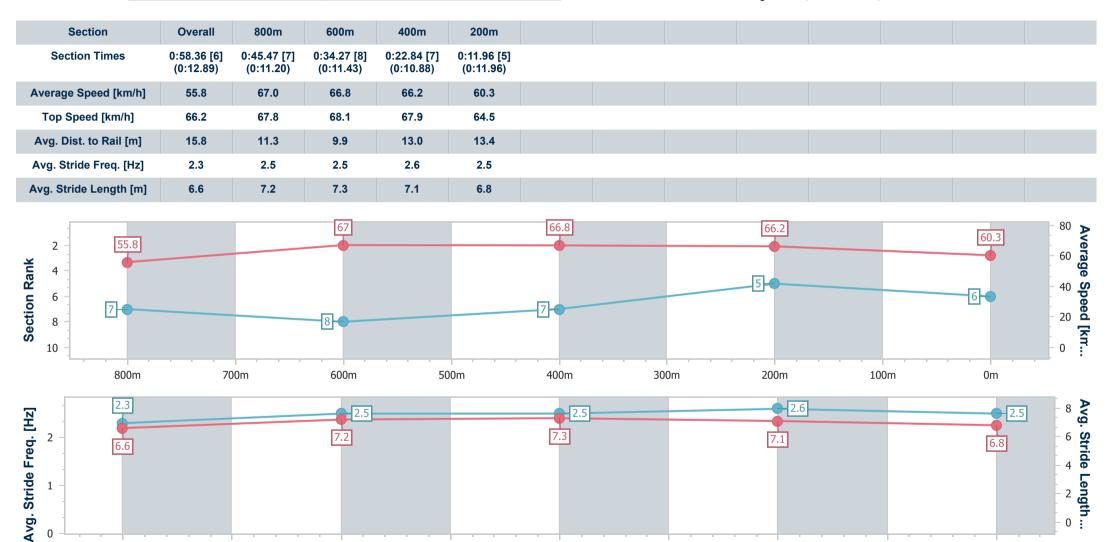

Page 7/9

100m

| Horse/Jockey Name              | Arquera        |  |  |  |
|--------------------------------|----------------|--|--|--|
| Final Rank                     | 7              |  |  |  |
| Fastest Section Time (Section) | 0:11.00 (800m) |  |  |  |
| Top Speed [km/h] (Section)     | 68.9 (800m)    |  |  |  |
| Race State                     | Finished       |  |  |  |

Race 6: CMBM MACKAY Fillies and Mares BENCHMARK 65 Handicap - 1000m

16 April 2023 - 16:22

Track Rating: Good 4, Weather: Fine, Rail Position: +8m

Report Created: Sun 16 April 2023 16:36 GMT+10

[] Ranking at each section and finish

:--.-- No data available at this section

NA No data available

Page 8/9

| Horse/Jockey Name              | Don't Doubt Katie |  |  |  |
|--------------------------------|-------------------|--|--|--|
| Final Rank                     | 8                 |  |  |  |
| Fastest Section Time (Section) | 0:10.96 (400m)    |  |  |  |
| Top Speed [km/h] (Section)     | 69.7 (800m)       |  |  |  |
| Race State                     | Finished          |  |  |  |