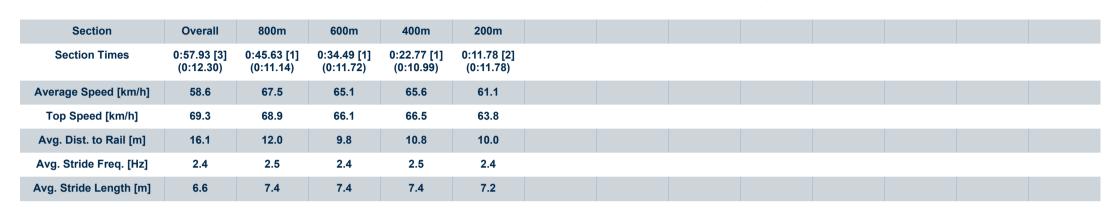

#### Horse/Jockey Name Reliable Ruby **Final Rank Fastest Section Time (Section)** 0:10.88 (400m) Top Speed [km/h] (Section) 68.1 (800m) **Race State Finished**

# Horse/Jockey Name Final Rank Fastest Section Time (Section) Top Speed [km/h] (Section) Race State Barbary Royale 0:10.99 (400m) 69.3 (Overall) Finished