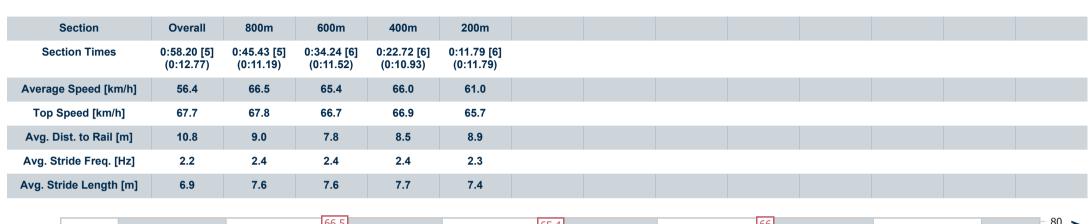

:--.- No data available at this section

NA No data available

Page 5/9

| Horse/Jockey Name              | O'miss Behaving |  |  |
|--------------------------------|-----------------|--|--|
| Final Rank                     | 5               |  |  |
| Fastest Section Time (Section) | 0:10.93 (400m)  |  |  |
| Top Speed [km/h] (Section)     | 67.8 (800m)     |  |  |
| Race State                     | Finished        |  |  |

Race 6: CMBM MACKAY Fillies and Mares BENCHMARK 65 Handicap - 1000m

16 April 2023 - 16:22

Track Rating: Good 4, Weather: Fine, Rail Position: +8m

400m

300m

200m

Report Created: Sun 16 April 2023 16:36 GMT+10

700m

600m

500m

[] Ranking at each section and finish

-:---- No data available at this section

800m

NA No data available

0m