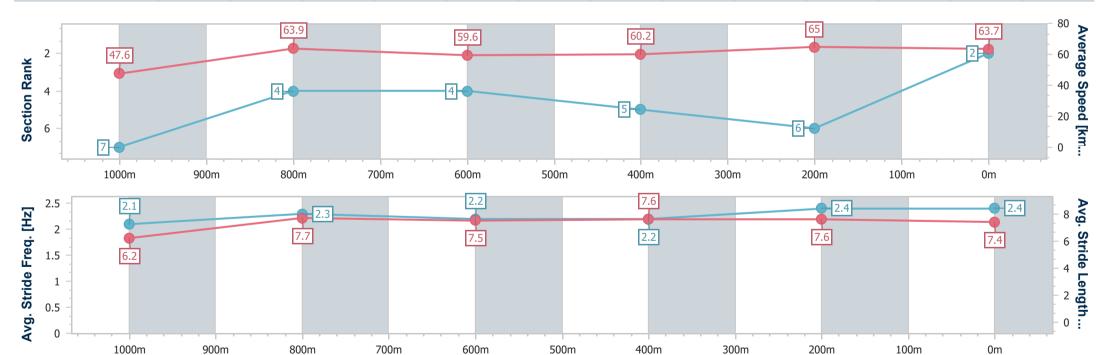

BRISBANE

Page 3/8

TRIPLESDATA

03 May 2023 - 11:27 Track Rating: Good 4, Weather: Fine, Rail Position: +10.5m Entire

data processed by

1200m

| Section                | Overall                  | 1000m                    | 800m                     | 600m                     | 400m                     | 200m                     |  |  |  |  |
|------------------------|--------------------------|--------------------------|--------------------------|--------------------------|--------------------------|--------------------------|--|--|--|--|
| Section Times          | 1:12.92 [2]<br>(0:15.15) | 0:57.77 [7]<br>(0:11.34) | 0:46.43 [4]<br>(0:12.10) | 0:34.33 [4]<br>(0:11.94) | 0:22.39 [5]<br>(0:11.08) | 0:11.31 [6]<br>(0:11.31) |  |  |  |  |
| Average Speed [km/h]   | 47.6                     | 63.9                     | 59.6                     | 60.2                     | 65.0                     | 63.7                     |  |  |  |  |
| Top Speed [km/h]       | 64.4                     | 65.3                     | 61.4                     | 63.1                     | 65.8                     | 65.7                     |  |  |  |  |
| Avg. Dist. to Rail [m] | 3.1                      | 1.0                      | 0.6                      | 0.4                      | 1.0                      | 2.3                      |  |  |  |  |
| Avg. Stride Freq. [Hz] | 2.1                      | 2.3                      | 2.2                      | 2.2                      | 2.4                      | 2.4                      |  |  |  |  |
| Avg. Stride Length [m] | 6.2                      | 7.7                      | 7.5                      | 7.6                      | 7.6                      | 7.4                      |  |  |  |  |