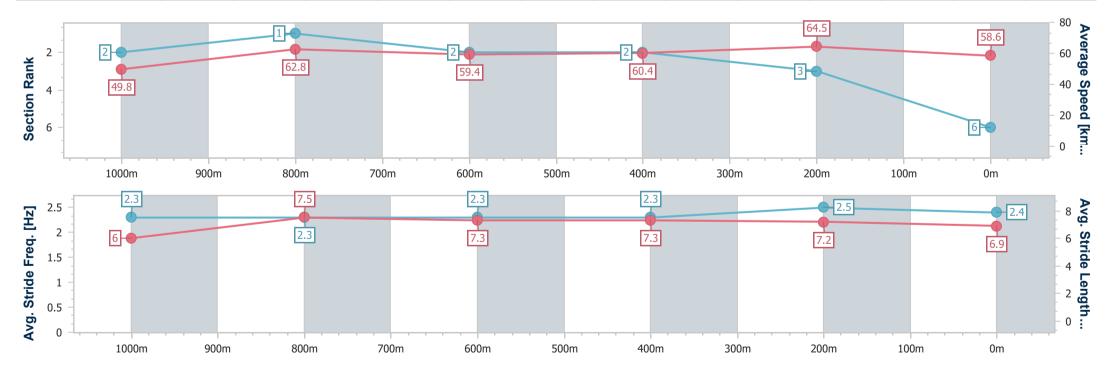

03 May 2023 - 11:27

Race 1: BRC MEMBERSHIP ON SALE NOW Class 5 Handicap - 1200m

Track Rating: Good 4, Weather: Fine, Rail Position: +10.5m Entire

| Section                | Overall                  | 1000m                    | 800m                     | 600m                     | 400m                     | 200m                     |  |
|------------------------|--------------------------|--------------------------|--------------------------|--------------------------|--------------------------|--------------------------|--|
| Section Times          | 1:13.84 [6]<br>(0:14.50) | 0:59.34 [2]<br>(0:11.62) | 0:47.72 [1]<br>(0:12.28) | 0:35.44 [2]<br>(0:11.99) | 0:23.45 [2]<br>(0:11.16) | 0:12.29 [3]<br>(0:12.29) |  |
| Average Speed [km/h]   | 49.8                     | 62.8                     | 59.4                     | 60.4                     | 64.5                     | 58.6                     |  |
| Top Speed [km/h]       | 66.3                     | 64.5                     | 61.1                     | 63.9                     | 65.4                     | 63.2                     |  |
| Avg. Dist. to Rail [m] | 5.1                      | 2.9                      | 3.0                      | 1.2                      | 0.7                      | 0.5                      |  |
| Avg. Stride Freq. [Hz] | 2.3                      | 2.3                      | 2.3                      | 2.3                      | 2.5                      | 2.4                      |  |
| Avg. Stride Length [m] | 6.0                      | 7.5                      | 7.3                      | 7.3                      | 7.2                      | 6.9                      |  |