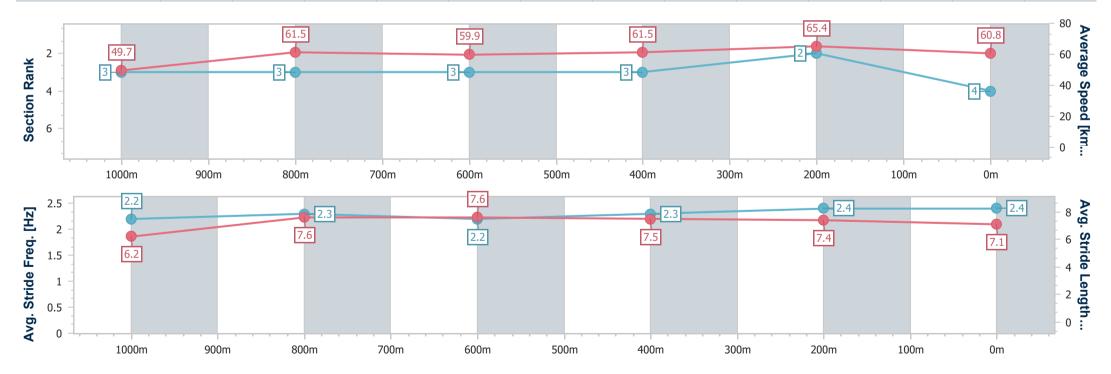

Track Rating: Good 4, Weather: Fine, Rail Position: +10.5m Entire

1200m

03 May 2023 - 11:27

| Section                | Overall                  | 1000m                    | 800m                     | 600m                     | 400m                     | 200m                     |  |  |  |  |
|------------------------|--------------------------|--------------------------|--------------------------|--------------------------|--------------------------|--------------------------|--|--|--|--|
| Section Times          | 1:13.27 [4]<br>(0:14.55) | 0:58.72 [3]<br>(0:11.90) | 0:46.82 [3]<br>(0:12.15) | 0:34.67 [3]<br>(0:11.79) | 0:22.88 [3]<br>(0:11.02) | 0:11.86 [2]<br>(0:11.86) |  |  |  |  |
| Average Speed [km/h]   | 49.7                     | 61.5                     | 59.9                     | 61.5                     | 65.4                     | 60.8                     |  |  |  |  |
| Top Speed [km/h]       | 65.6                     | 64.6                     | 60.8                     | 65.3                     | 65.8                     | 64.0                     |  |  |  |  |
| Avg. Dist. to Rail [m] | 6.7                      | 3.6                      | 2.3                      | 1.6                      | 2.2                      | 1.2                      |  |  |  |  |
| Avg. Stride Freq. [Hz] | 2.2                      | 2.3                      | 2.2                      | 2.3                      | 2.4                      | 2.4                      |  |  |  |  |
| Avg. Stride Length [m] | 6.2                      | 7.6                      | 7.6                      | 7.5                      | 7.4                      | 7.1                      |  |  |  |  |