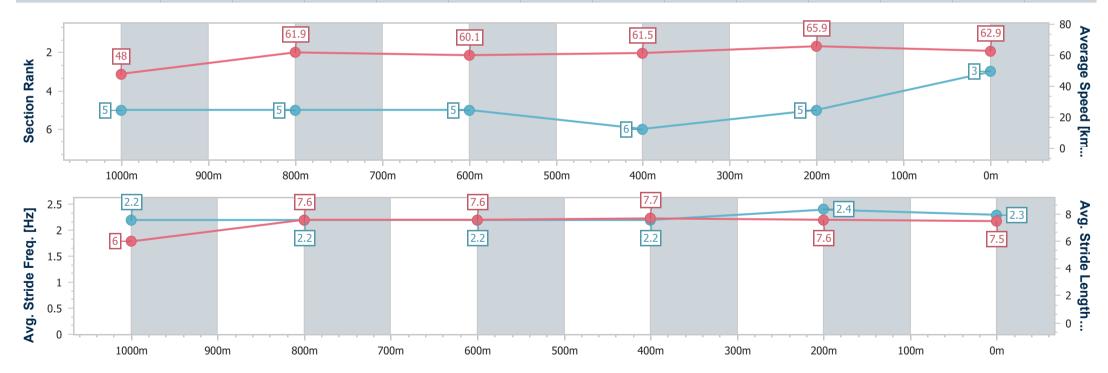

Eagle Farm QLD Professional

03 May 2023 - 11:27

Race 1: BRC MEMBERSHIP ON SALE NOW Class 5 Handicap -1200m

Track Rating: Good 4, Weather: Fine, Rail Position: +10.5m Entire

| Section                | Overall                  | 1000m                    | 800m                     | 600m                     | 400m                     | 200m                     |  |  |  |
|------------------------|--------------------------|--------------------------|--------------------------|--------------------------|--------------------------|--------------------------|--|--|--|
| Section Times          | 1:13.36 [5]<br>(0:14.48) | 0:58.88 [1]<br>(0:11.62) | 0:47.26 [2]<br>(0:12.21) | 0:35.05 [1]<br>(0:12.02) | 0:23.03 [1]<br>(0:11.18) | 0:11.85 [4]<br>(0:11.85) |  |  |  |
| Average Speed [km/h]   | 49.9                     | 62.5                     | 59.1                     | 59.7                     | 64.3                     | 60.8                     |  |  |  |
| Top Speed [km/h]       | 65.8                     | 64.8                     | 60.0                     | 61.9                     | 65.2                     | 64.0                     |  |  |  |
| Avg. Dist. to Rail [m] | 3.3                      | 1.7                      | 0.8                      | 0.9                      | 1.1                      | 1.0                      |  |  |  |
| Avg. Stride Freq. [Hz] | 2.2                      | 2.3                      | 2.2                      | 2.2                      | 2.4                      | 2.3                      |  |  |  |
| Avg. Stride Length [m] | 6.1                      | 7.6                      | 7.4                      | 7.4                      | 7.5                      | 7.3                      |  |  |  |