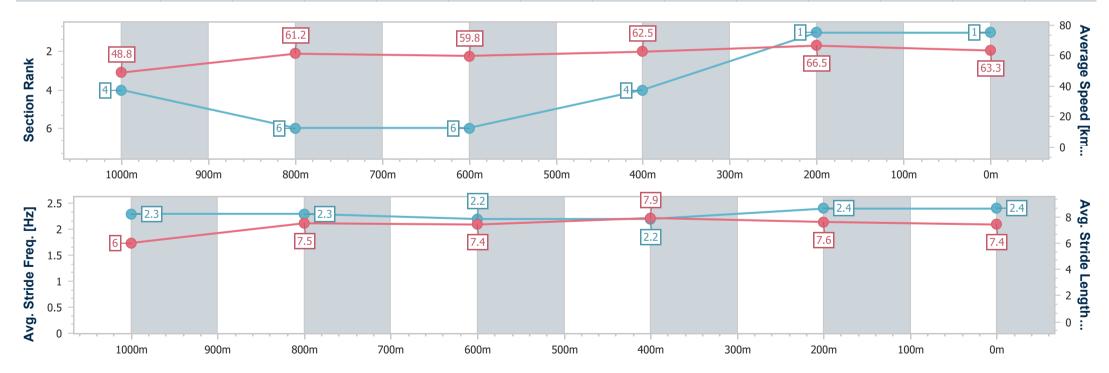

Race 1: BRC MEMBERSHIP ON SALE NOW Class 5 Handicap - 1200m

Page 2/8

TRIPLESDATA

Track Rating: Good 4, Weather: Fine, Rail Position: +10.5m Entire

data processed by

| Section                | Overall                  | 1000m                    | 800m                     | 600m                     | 400m                     | 200m                     |  |  |  |  |
|------------------------|--------------------------|--------------------------|--------------------------|--------------------------|--------------------------|--------------------------|--|--|--|--|
| Section Times          | 1:12.70 [1]<br>(0:14.82) | 0:57.88 [4]<br>(0:11.94) | 0:45.94 [6]<br>(0:12.15) | 0:33.79 [6]<br>(0:11.56) | 0:22.23 [4]<br>(0:10.84) | 0:11.39 [1]<br>(0:11.39) |  |  |  |  |
| Average Speed [km/h]   | 48.8                     | 61.2                     | 59.8                     | 62.5                     | 66.5                     | 63.3                     |  |  |  |  |
| Top Speed [km/h]       | 64.4                     | 63.1                     | 60.7                     | 65.3                     | 67.4                     | 66.0                     |  |  |  |  |
| Avg. Dist. to Rail [m] | 5.5                      | 3.1                      | 1.6                      | 1.5                      | 2.5                      | 3.2                      |  |  |  |  |
| Avg. Stride Freq. [Hz] | 2.3                      | 2.3                      | 2.2                      | 2.2                      | 2.4                      | 2.4                      |  |  |  |  |
| Avg. Stride Length [m] | 6.0                      | 7.5                      | 7.4                      | 7.9                      | 7.6                      | 7.4                      |  |  |  |  |