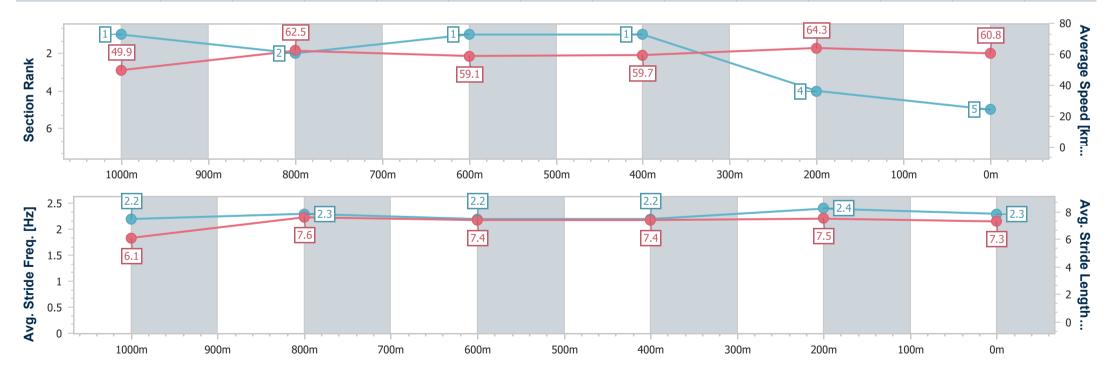

Eagle Farm QLD Professional

03 May 2023 - 11:27

Race 1: BRC MEMBERSHIP ON SALE NOW Class 5 Handicap -1200m

Track Rating: Good 4, Weather: Fine, Rail Position: +10.5m Entire

| Section                | Overall                  | 1000m                    | 800m                     | 600m                     | 400m                     | 200m                     |  |  |  |
|------------------------|--------------------------|--------------------------|--------------------------|--------------------------|--------------------------|--------------------------|--|--|--|
| Section Times          | 1:13.36 [5]<br>(0:14.48) | 0:58.88 [1]<br>(0:11.62) | 0:47.26 [2]<br>(0:12.21) | 0:35.05 [1]<br>(0:12.02) | 0:23.03 [1]<br>(0:11.18) | 0:11.85 [4]<br>(0:11.85) |  |  |  |
| Average Speed [km/h]   | 49.9                     | 62.5                     | 59.1                     | 59.7                     | 64.3                     | 60.8                     |  |  |  |
| Top Speed [km/h]       | 65.8                     | 64.8                     | 60.0                     | 61.9                     | 65.2                     | 64.0                     |  |  |  |
| Avg. Dist. to Rail [m] | 3.3                      | 1.7                      | 0.8                      | 0.9                      | 1.1                      | 1.0                      |  |  |  |
| Avg. Stride Freq. [Hz] | 2.2                      | 2.3                      | 2.2                      | 2.2                      | 2.4                      | 2.3                      |  |  |  |
| Avg. Stride Length [m] | 6.1                      | 7.6                      | 7.4                      | 7.4                      | 7.5                      | 7.3                      |  |  |  |