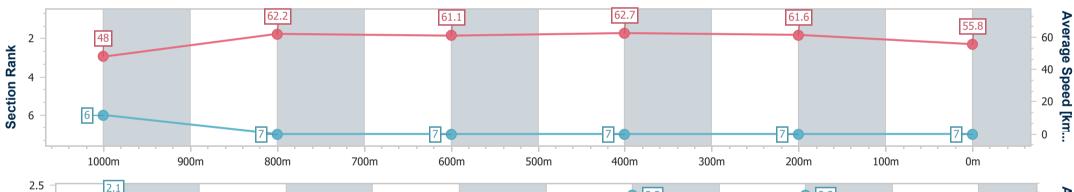

Eagle Farm QLD Professional

03 May 2023 - 11:27

Race 1: BRC MEMBERSHIP ON SALE NOW Class 5 Handicap - 1200m

Track Rating: Good 4, Weather: Fine, Rail Position: +10.5m Entire

| Section                | Overall                  | 1000m                    | 800m                     | 600m                     | 400m                     | 200m                     |  |  |  |  |
|------------------------|--------------------------|--------------------------|--------------------------|--------------------------|--------------------------|--------------------------|--|--|--|--|
| Section Times          | 1:15.05 [7]<br>(0:15.09) | 0:59.96 [6]<br>(0:11.84) | 0:48.12 [7]<br>(0:11.93) | 0:36.19 [7]<br>(0:11.63) | 0:24.56 [7]<br>(0:11.67) | 0:12.89 [7]<br>(0:12.89) |  |  |  |  |
| Average Speed [km/h]   | 48.0                     | 62.2                     | 61.1                     | 62.7                     | 61.6                     | 55.8                     |  |  |  |  |
| Top Speed [km/h]       | 63.5                     | 63.5                     | 62.6                     | 63.8                     | 64.3                     | 60.1                     |  |  |  |  |
| Avg. Dist. to Rail [m] | 5.9                      | 4.5                      | 3.2                      | 2.3                      | 4.4                      | 5.0                      |  |  |  |  |
| Avg. Stride Freq. [Hz] | 2.1                      | 2.2                      | 2.2                      | 2.3                      | 2.3                      | 2.2                      |  |  |  |  |
| Avg. Stride Length [m] | 6.2                      | 7.7                      | 7.7                      | 7.5                      | 7.3                      | 6.9                      |  |  |  |  |