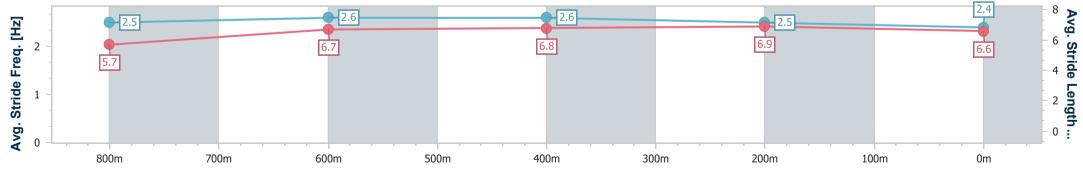

# Sunshine Coast QLD Professional

Race 3: ACCESS INSULATION SUNSHINE COAST QTIS Two-Year-Old Maiden Plate - 1000m 14 May 2023 - 12:15

Track Rating: Soft 6, Weather: Overcast, Rail Position: +4m

| Section                | Overall                  | 800m                     | 600m                     | 400m                     | 200m                     |  |  |  |  |
|------------------------|--------------------------|--------------------------|--------------------------|--------------------------|--------------------------|--|--|--|--|
| Section Times          | 0:59.22 [1]<br>(0:13.43) | 0:45.79 [6]<br>(0:10.95) | 0:34.84 [4]<br>(0:11.35) | 0:23.49 [3]<br>(0:11.23) | 0:12.26 [1]<br>(0:12.26) |  |  |  |  |
| Average Speed [km/h]   | 53.6                     | 66.1                     | 64.5                     | 64.0                     | 58.7                     |  |  |  |  |
| Top Speed [km/h]       | 67.6                     | 67.4                     | 65.5                     | 65.0                     | 62.7                     |  |  |  |  |
| Avg. Dist. to Rail [m] | 5.0                      | 2.3                      | 2.7                      | 4.7                      | 4.0                      |  |  |  |  |
| Avg. Stride Freq. [Hz] | 2.4                      | 2.4                      | 2.3                      | 2.4                      | 2.3                      |  |  |  |  |
| Avg. Stride Length [m] | 6.1                      | 7.7                      | 7.7                      | 7.5                      | 7.1                      |  |  |  |  |