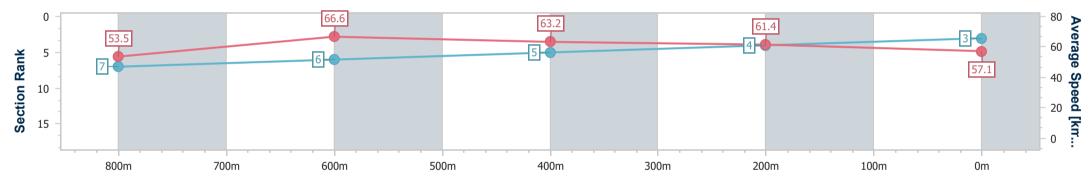

Race 3: ACCESS INSULATION SUNSHINE COAST QTIS Two-Year-Old Maiden Plate - 1000m 14 May 2023 - 12:15

Track Rating: Soft 6, Weather: Overcast, Rail Position: +4m

| Section                | Overall                  | 800m                     | 600m                     | 400m                     | 200m                     |  |  |  |  |
|------------------------|--------------------------|--------------------------|--------------------------|--------------------------|--------------------------|--|--|--|--|
| Section Times          | 1:00.09 [3]<br>(0:13.46) | 0:46.63 [7]<br>(0:10.91) | 0:35.72 [6]<br>(0:11.41) | 0:24.31 [5]<br>(0:11.71) | 0:12.60 [4]<br>(0:12.60) |  |  |  |  |
| Average Speed [km/h]   | 53.5                     | 66.6                     | 63.2                     | 61.4                     | 57.1                     |  |  |  |  |
| Top Speed [km/h]       | 67.0                     | 67.7                     | 64.1                     | 62.1                     | 59.9                     |  |  |  |  |
| Avg. Dist. to Rail [m] | 4.4                      | 2.4                      | 0.5                      | 0.3                      | 0.5                      |  |  |  |  |
| Avg. Stride Freq. [Hz] | 2.5                      | 2.5                      | 2.5                      | 2.4                      | 2.4                      |  |  |  |  |
| Avg. Stride Length [m] | 5.9                      | 7.2                      | 7.1                      | 7.0                      | 6.7                      |  |  |  |  |