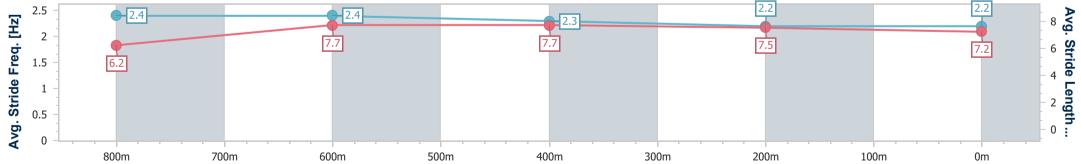

# Sunshine Coast QLD Professional

Race 3: ACCESS INSULATION SUNSHINE COAST QTIS Two-Year-Old Maiden Plate - 1000m 14 May 2023 - 12:15

Track Rating: Soft 6, Weather: Overcast, Rail Position: +4m

| Section                | Overall                  | 800m                     | 600m                     | 400m                     | 200m                     |  |  |  |  |
|------------------------|--------------------------|--------------------------|--------------------------|--------------------------|--------------------------|--|--|--|--|
| Section Times          | 0:59.22 [1]<br>(0:13.43) | 0:45.79 [6]<br>(0:10.95) | 0:34.84 [4]<br>(0:11.35) | 0:23.49 [3]<br>(0:11.23) | 0:12.26 [1]<br>(0:12.26) |  |  |  |  |
| Average Speed [km/h]   | 53.6                     | 66.1                     | 64.5                     | 64.0                     | 58.7                     |  |  |  |  |
| Top Speed [km/h]       | 67.6                     | 67.4                     | 65.5                     | 65.0                     | 62.7                     |  |  |  |  |
| Avg. Dist. to Rail [m] | 5.0                      | 2.3                      | 2.7                      | 4.7                      | 4.0                      |  |  |  |  |
| Avg. Stride Freq. [Hz] | 2.4                      | 2.4                      | 2.3                      | 2.4                      | 2.3                      |  |  |  |  |
| Avg. Stride Length [m] | 6.1                      | 7.7                      | 7.7                      | 7.5                      | 7.1                      |  |  |  |  |