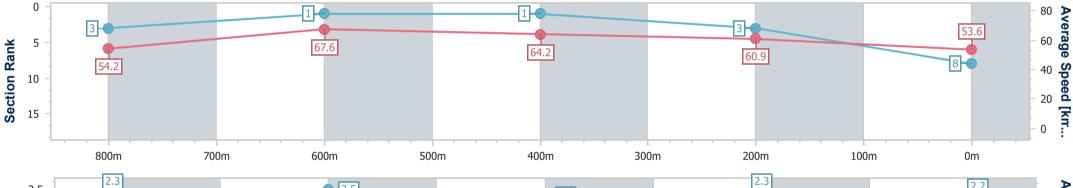

# Sunshine Coast QLD Professional

Race 3: ACCESS INSULATION SUNSHINE COAST QTIS Two-Year-Old Maiden Plate - 1000m 14 May 2023 - 12:15

Track Rating: Soft 6, Weather: Overcast, Rail Position: +4m

| Section                | Overall                  | 800m                     | 600m                     | 400m                     | 200m                     |  |  |  |  |
|------------------------|--------------------------|--------------------------|--------------------------|--------------------------|--------------------------|--|--|--|--|
| Section Times          | 0:59.22 [1]<br>(0:13.43) | 0:45.79 [6]<br>(0:10.95) | 0:34.84 [4]<br>(0:11.35) | 0:23.49 [3]<br>(0:11.23) | 0:12.26 [1]<br>(0:12.26) |  |  |  |  |
| Average Speed [km/h]   | 53.6                     | 66.1                     | 64.5                     | 64.0                     | 58.7                     |  |  |  |  |
| Top Speed [km/h]       | 67.6                     | 67.4                     | 65.5                     | 65.0                     | 62.7                     |  |  |  |  |
| Avg. Dist. to Rail [m] | 5.0                      | 2.3                      | 2.7                      | 4.7                      | 4.0                      |  |  |  |  |
| Avg. Stride Freq. [Hz] | 2.4                      | 2.4                      | 2.3                      | 2.4                      | 2.3                      |  |  |  |  |
| Avg. Stride Length [m] | 6.1                      | 7.7                      | 7.7                      | 7.5                      | 7.1                      |  |  |  |  |