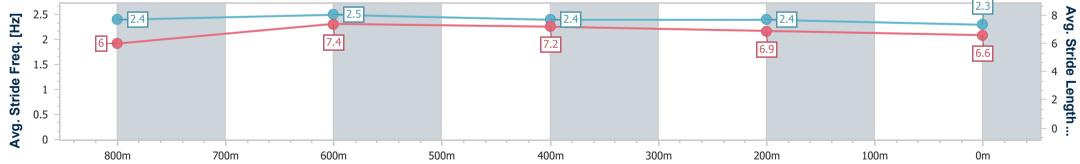

data processed by

| Section                | Overall                  | 800m                     | 600m                     | 400m                     | 200m                     |  |  |  |  |
|------------------------|--------------------------|--------------------------|--------------------------|--------------------------|--------------------------|--|--|--|--|
| Section Times          | 0:59.75 [2]<br>(0:13.21) | 0:46.54 [1]<br>(0:10.94) | 0:35.60 [2]<br>(0:11.36) | 0:24.24 [2]<br>(0:11.64) | 0:12.60 [2]<br>(0:12.60) |  |  |  |  |
| Average Speed [km/h]   | 54.4                     | 66.1                     | 63.1                     | 61.9                     | 57.1                     |  |  |  |  |
| Top Speed [km/h]       | 68.1                     | 68.1                     | 65.6                     | 63.2                     | 60.7                     |  |  |  |  |
| Avg. Dist. to Rail [m] | 6.3                      | 1.2                      | 0.8                      | 0.4                      | 0.5                      |  |  |  |  |
| Avg. Stride Freq. [Hz] | 2.5                      | 2.6                      | 2.6                      | 2.5                      | 2.5                      |  |  |  |  |
| Avg. Stride Length [m] | 6.0                      | 7.0                      | 6.8                      | 6.8                      | 6.5                      |  |  |  |  |