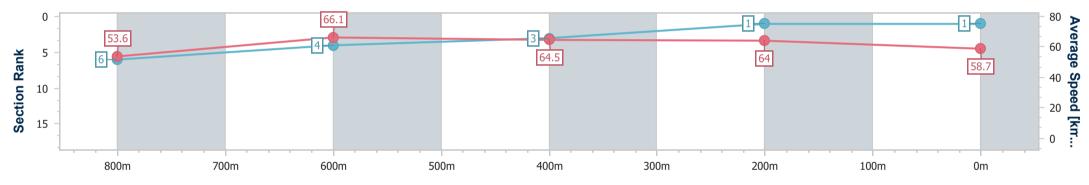

# Sunshine Coast QLD Professional

Race 3: ACCESS INSULATION SUNSHINE COAST QTIS Two-Year-Old Maiden Plate - 1000m 14 May 2023 - 12:15

Track Rating: Soft 6, Weather: Overcast, Rail Position: +4m

| Section                | Overall                  | 800m                     | 600m                     | 400m                     | 200m                     |  |  |  |  |
|------------------------|--------------------------|--------------------------|--------------------------|--------------------------|--------------------------|--|--|--|--|
| Section Times          | 0:59.22 [1]<br>(0:13.43) | 0:45.79 [6]<br>(0:10.95) | 0:34.84 [4]<br>(0:11.35) | 0:23.49 [3]<br>(0:11.23) | 0:12.26 [1]<br>(0:12.26) |  |  |  |  |
| Average Speed [km/h]   | 53.6                     | 66.1                     | 64.5                     | 64.0                     | 58.7                     |  |  |  |  |
| Top Speed [km/h]       | 67.6                     | 67.4                     | 65.5                     | 65.0                     | 62.7                     |  |  |  |  |
| Avg. Dist. to Rail [m] | 5.0                      | 2.3                      | 2.7                      | 4.7                      | 4.0                      |  |  |  |  |
| Avg. Stride Freq. [Hz] | 2.4                      | 2.4                      | 2.3                      | 2.4                      | 2.3                      |  |  |  |  |
| Avg. Stride Length [m] | 6.1                      | 7.7                      | 7.7                      | 7.5                      | 7.1                      |  |  |  |  |