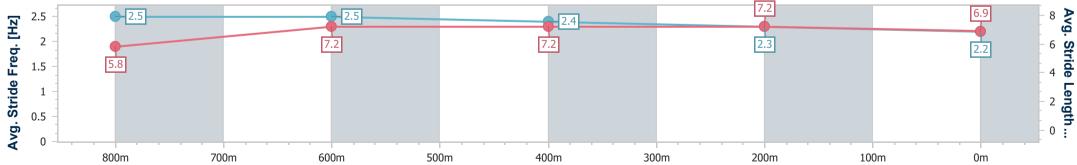

data processed by

| Section                | Overall                  | 800m                     | 600m                     | 400m                     | 200m                     |  |  |  |  |
|------------------------|--------------------------|--------------------------|--------------------------|--------------------------|--------------------------|--|--|--|--|
| Section Times          | 0:59.75 [2]<br>(0:13.21) | 0:46.54 [1]<br>(0:10.94) | 0:35.60 [2]<br>(0:11.36) | 0:24.24 [2]<br>(0:11.64) | 0:12.60 [2]<br>(0:12.60) |  |  |  |  |
| Average Speed [km/h]   | 54.4                     | 66.1                     | 63.1                     | 61.9                     | 57.1                     |  |  |  |  |
| Top Speed [km/h]       | 68.1                     | 68.1                     | 65.6                     | 63.2                     | 60.7                     |  |  |  |  |
| Avg. Dist. to Rail [m] | 6.3                      | 1.2                      | 0.8                      | 0.4                      | 0.5                      |  |  |  |  |
| Avg. Stride Freq. [Hz] | 2.5                      | 2.6                      | 2.6                      | 2.5                      | 2.5                      |  |  |  |  |
| Avg. Stride Length [m] | 6.0                      | 7.0                      | 6.8                      | 6.8                      | 6.5                      |  |  |  |  |