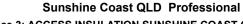

Race 3: ACCESS INSULATION SUNSHINE COAST QTIS Two-Year-Old Maiden Plate - 1000m 14 May 2023 - 12:15

Track Rating: Soft 6, Weather: Overcast, Rail Position: +4m

| Section                | Overall                  | 800m                      | 600m                      | 400m                      | 200m                     |  |  |  |  |
|------------------------|--------------------------|---------------------------|---------------------------|---------------------------|--------------------------|--|--|--|--|
| Section Times          | 1:00.24 [5]<br>(0:13.95) | 0:46.29 [12]<br>(0:11.12) | 0:35.17 [12]<br>(0:11.29) | 0:23.88 [11]<br>(0:11.36) | 0:12.52 [7]<br>(0:12.52) |  |  |  |  |
| Average Speed [km/h]   | 51.6                     | 65.1                      | 63.9                      | 63.4                      | 57.5                     |  |  |  |  |
| Top Speed [km/h]       | 65.9                     | 66.0                      | 64.8                      | 64.6                      | 60.7                     |  |  |  |  |
| Avg. Dist. to Rail [m] | 2.2                      | 1.7                       | 0.4                       | 1.1                       | 3.8                      |  |  |  |  |
| Avg. Stride Freq. [Hz] | 2.5                      | 2.6                       | 2.5                       | 2.6                       | 2.4                      |  |  |  |  |
| Avg. Stride Length [m] | 5.6                      | 6.8                       | 6.9                       | 6.9                       | 6.5                      |  |  |  |  |