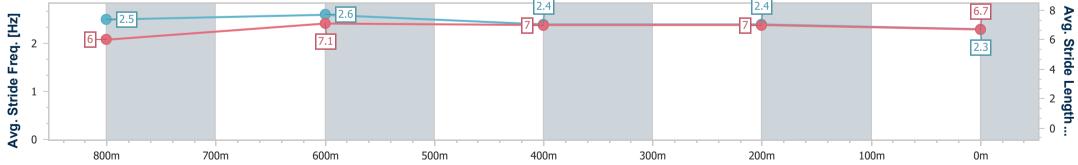

# Sunshine Coast QLD Professional

Race 3: ACCESS INSULATION SUNSHINE COAST QTIS Two-Year-Old Maiden Plate - 1000m 14 May 2023 - 12:15

Track Rating: Soft 6, Weather: Overcast, Rail Position: +4m

| Section                | Overall                  | 800m                     | 600m                     | 400m                     | 200m                     |  |  |  |  |
|------------------------|--------------------------|--------------------------|--------------------------|--------------------------|--------------------------|--|--|--|--|
| Section Times          | 0:59.22 [1]<br>(0:13.43) | 0:45.79 [6]<br>(0:10.95) | 0:34.84 [4]<br>(0:11.35) | 0:23.49 [3]<br>(0:11.23) | 0:12.26 [1]<br>(0:12.26) |  |  |  |  |
| Average Speed [km/h]   | 53.6                     | 66.1                     | 64.5                     | 64.0                     | 58.7                     |  |  |  |  |
| Top Speed [km/h]       | 67.6                     | 67.4                     | 65.5                     | 65.0                     | 62.7                     |  |  |  |  |
| Avg. Dist. to Rail [m] | 5.0                      | 2.3                      | 2.7                      | 4.7                      | 4.0                      |  |  |  |  |
| Avg. Stride Freq. [Hz] | 2.4                      | 2.4                      | 2.3                      | 2.4                      | 2.3                      |  |  |  |  |
| Avg. Stride Length [m] | 6.1                      | 7.7                      | 7.7                      | 7.5                      | 7.1                      |  |  |  |  |