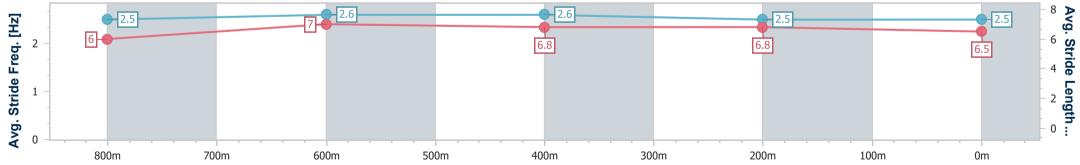

data processed by

| Section                | Overall                  | 800m                     | 600m                     | 400m                     | 200m                     |  |  |  |  |
|------------------------|--------------------------|--------------------------|--------------------------|--------------------------|--------------------------|--|--|--|--|
| Section Times          | 0:59.75 [2]<br>(0:13.21) | 0:46.54 [1]<br>(0:10.94) | 0:35.60 [2]<br>(0:11.36) | 0:24.24 [2]<br>(0:11.64) | 0:12.60 [2]<br>(0:12.60) |  |  |  |  |
| Average Speed [km/h]   | 54.4                     | 66.1                     | 63.1                     | 61.9                     | 57.1                     |  |  |  |  |
| Top Speed [km/h]       | 68.1                     | 68.1                     | 65.6                     | 63.2                     | 60.7                     |  |  |  |  |
| Avg. Dist. to Rail [m] | 6.3                      | 1.2                      | 0.8                      | 0.4                      | 0.5                      |  |  |  |  |
| Avg. Stride Freq. [Hz] | 2.5                      | 2.6                      | 2.6                      | 2.5                      | 2.5                      |  |  |  |  |
| Avg. Stride Length [m] | 6.0                      | 7.0                      | 6.8                      | 6.8                      | 6.5                      |  |  |  |  |