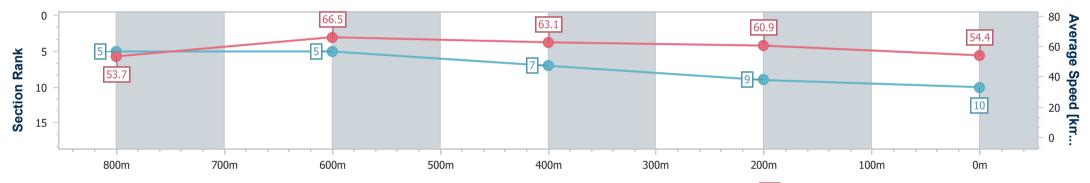

# Sunshine Coast QLD Professional

Race 3: ACCESS INSULATION SUNSHINE COAST QTIS Two-Year-Old Maiden Plate - 1000m 14 May 2023 - 12:15

Track Rating: Soft 6, Weather: Overcast, Rail Position: +4m

| Section                | Overall                  | 800m                     | 600m                     | 400m                     | 200m                     |  |  |  |  |
|------------------------|--------------------------|--------------------------|--------------------------|--------------------------|--------------------------|--|--|--|--|
| Section Times          | 0:59.22 [1]<br>(0:13.43) | 0:45.79 [6]<br>(0:10.95) | 0:34.84 [4]<br>(0:11.35) | 0:23.49 [3]<br>(0:11.23) | 0:12.26 [1]<br>(0:12.26) |  |  |  |  |
| Average Speed [km/h]   | 53.6                     | 66.1                     | 64.5                     | 64.0                     | 58.7                     |  |  |  |  |
| Top Speed [km/h]       | 67.6                     | 67.4                     | 65.5                     | 65.0                     | 62.7                     |  |  |  |  |
| Avg. Dist. to Rail [m] | 5.0                      | 2.3                      | 2.7                      | 4.7                      | 4.0                      |  |  |  |  |
| Avg. Stride Freq. [Hz] | 2.4                      | 2.4                      | 2.3                      | 2.4                      | 2.3                      |  |  |  |  |
| Avg. Stride Length [m] | 6.1                      | 7.7                      | 7.7                      | 7.5                      | 7.1                      |  |  |  |  |