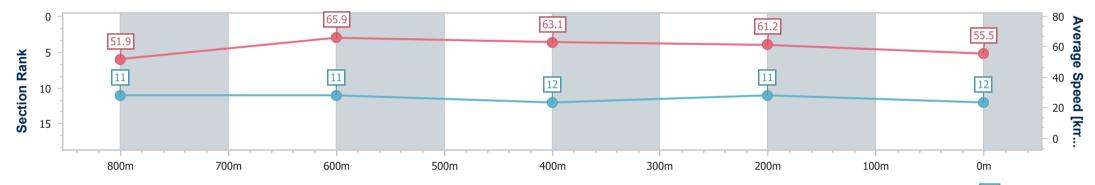

data processed by

| Section                | Overall                   | 800m                      | 600m                      | 400m                      | 200m                      |  |  |  |  |
|------------------------|---------------------------|---------------------------|---------------------------|---------------------------|---------------------------|--|--|--|--|
| Section Times          | 1:01.27 [12]<br>(0:13.89) | 0:47.38 [11]<br>(0:11.05) | 0:36.33 [11]<br>(0:11.58) | 0:24.75 [12]<br>(0:11.77) | 0:12.98 [11]<br>(0:12.98) |  |  |  |  |
| Average Speed [km/h]   | 51.9                      | 65.9                      | 63.1                      | 61.2                      | 55.5                      |  |  |  |  |
| Top Speed [km/h]       | 67.5                      | 66.7                      | 64.2                      | 62.8                      | 59.6                      |  |  |  |  |
| Avg. Dist. to Rail [m] | 9.0                       | 3.5                       | 2.4                       | 5.7                       | 7.6                       |  |  |  |  |
| Avg. Stride Freq. [Hz] | 2.4                       | 2.5                       | 2.4                       | 2.4                       | 2.3                       |  |  |  |  |
| Avg. Stride Length [m] | 6.0                       | 7.4                       | 7.2                       | 6.9                       | 6.6                       |  |  |  |  |