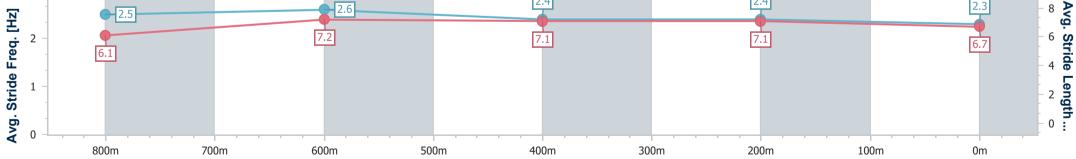

#### Sunshine Coast QLD Professional

Race 3: ACCESS INSULATION SUNSHINE COAST QTIS Two-Year-Old Maiden Plate - 1000m 14 May 2023 - 12:15

Track Rating: Soft 6, Weather: Overcast, Rail Position: +4m

| Section                | Overall                  | 800m                     | 600m                     | 400m                     | 200m                     |
|------------------------|--------------------------|--------------------------|--------------------------|--------------------------|--------------------------|
| Section Times          | 1:00.55 [6]<br>(0:13.25) | 0:47.30 [2]<br>(0:10.97) | 0:36.33 [3]<br>(0:11.60) | 0:24.73 [4]<br>(0:11.84) | 0:12.89 [6]<br>(0:12.89) |
| Average Speed [km/h]   | 54.3                     | 66.8                     | 62.8                     | 60.9                     | 55.8                     |
| Top Speed [km/h]       | 69.3                     | 69.1                     | 65.4                     | 61.8                     | 59.2                     |
| Avg. Dist. to Rail [m] | 10.4                     | 5.3                      | 1.9                      | 2.7                      | 5.7                      |
| Avg. Stride Freq. [Hz] | 2.5                      | 2.6                      | 2.4                      | 2.4                      | 2.3                      |
| Avg. Stride Length [m] | 6.1                      | 7.2                      | 7.1                      | 7.1                      | 6.7                      |