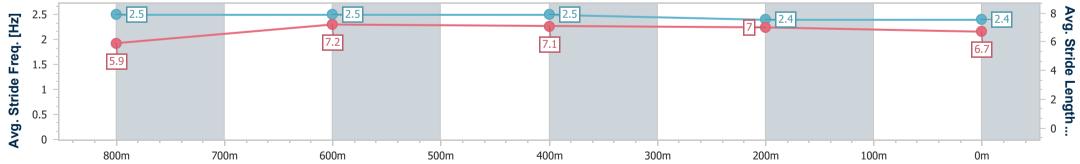

## Sunshine Coast QLD Professional

Race 3: ACCESS INSULATION SUNSHINE COAST QTIS Two-Year-Old Maiden Plate - 1000m 14 May 2023 - 12:15

Track Rating: Soft 6, Weather: Overcast, Rail Position: +4m

| Section                | Overall                  | 800m                      | 600m                      | 400m                     | 200m                     |  |  |  |  |
|------------------------|--------------------------|---------------------------|---------------------------|--------------------------|--------------------------|--|--|--|--|
| Section Times          | 1:00.20 [4]<br>(0:13.72) | 0:46.48 [10]<br>(0:11.10) | 0:35.38 [10]<br>(0:11.47) | 0:23.91 [9]<br>(0:11.47) | 0:12.44 [8]<br>(0:12.44) |  |  |  |  |
| Average Speed [km/h]   | 52.4                     | 65.3                      | 63.3                      | 62.7                     | 57.8                     |  |  |  |  |
| Top Speed [km/h]       | 65.4                     | 66.6                      | 64.2                      | 63.6                     | 61.0                     |  |  |  |  |
| Avg. Dist. to Rail [m] | 3.1                      | 2.1                       | 1.2                       | 1.5                      | 2.7                      |  |  |  |  |
| Avg. Stride Freq. [Hz] | 2.5                      | 2.6                       | 2.6                       | 2.5                      | 2.4                      |  |  |  |  |
| Avg. Stride Length [m] | 5.7                      | 6.7                       | 6.8                       | 6.9                      | 6.6                      |  |  |  |  |