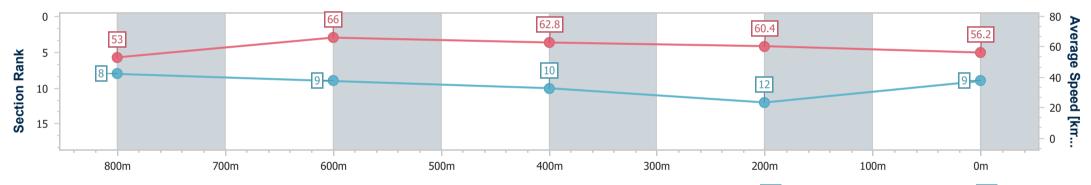

data processed by

| Section                | Overall                  | 800m                     | 600m                     | 400m                     | 200m                     |  |  |  |  |
|------------------------|--------------------------|--------------------------|--------------------------|--------------------------|--------------------------|--|--|--|--|
| Section Times          | 0:59.75 [2]<br>(0:13.21) | 0:46.54 [1]<br>(0:10.94) | 0:35.60 [2]<br>(0:11.36) | 0:24.24 [2]<br>(0:11.64) | 0:12.60 [2]<br>(0:12.60) |  |  |  |  |
| Average Speed [km/h]   | 54.4                     | 66.1                     | 63.1                     | 61.9                     | 57.1                     |  |  |  |  |
| Top Speed [km/h]       | 68.1                     | 68.1                     | 65.6                     | 63.2                     | 60.7                     |  |  |  |  |
| Avg. Dist. to Rail [m] | 6.3                      | 1.2                      | 0.8                      | 0.4                      | 0.5                      |  |  |  |  |
| Avg. Stride Freq. [Hz] | 2.5                      | 2.6                      | 2.6                      | 2.5                      | 2.5                      |  |  |  |  |
| Avg. Stride Length [m] | 6.0                      | 7.0                      | 6.8                      | 6.8                      | 6.5                      |  |  |  |  |