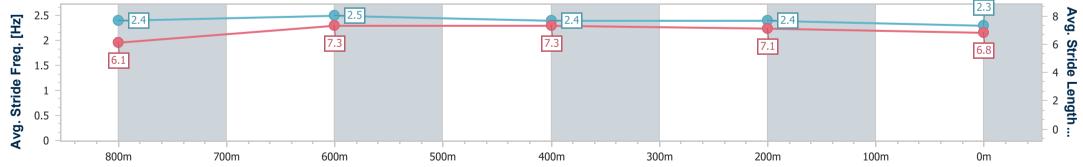

# Sunshine Coast QLD Professional

Race 3: ACCESS INSULATION SUNSHINE COAST QTIS Two-Year-Old Maiden Plate - 1000m 14 May 2023 - 12:15

Track Rating: Soft 6, Weather: Overcast, Rail Position: +4m

| Section                | Overall                  | 800m                     | 600m                     | 400m                     | 200m                     |  |  |  |  |
|------------------------|--------------------------|--------------------------|--------------------------|--------------------------|--------------------------|--|--|--|--|
| Section Times          | 0:59.22 [1]<br>(0:13.43) | 0:45.79 [6]<br>(0:10.95) | 0:34.84 [4]<br>(0:11.35) | 0:23.49 [3]<br>(0:11.23) | 0:12.26 [1]<br>(0:12.26) |  |  |  |  |
| Average Speed [km/h]   | 53.6                     | 66.1                     | 64.5                     | 64.0                     | 58.7                     |  |  |  |  |
| Top Speed [km/h]       | 67.6                     | 67.4                     | 65.5                     | 65.0                     | 62.7                     |  |  |  |  |
| Avg. Dist. to Rail [m] | 5.0                      | 2.3                      | 2.7                      | 4.7                      | 4.0                      |  |  |  |  |
| Avg. Stride Freq. [Hz] | 2.4                      | 2.4                      | 2.3                      | 2.4                      | 2.3                      |  |  |  |  |
| Avg. Stride Length [m] | 6.1                      | 7.7                      | 7.7                      | 7.5                      | 7.1                      |  |  |  |  |