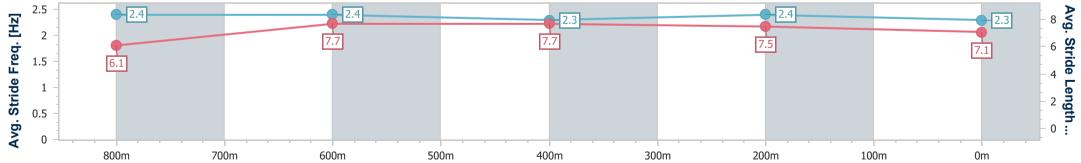

# Sunshine Coast QLD Professional

Race 3: ACCESS INSULATION SUNSHINE COAST QTIS Two-Year-Old Maiden Plate - 1000m 14 May 2023 - 12:15

Track Rating: Soft 6, Weather: Overcast, Rail Position: +4m

| Section                | Overall                  | 800m                     | 600m                     | 400m                     | 200m                     |  |  |  |  |
|------------------------|--------------------------|--------------------------|--------------------------|--------------------------|--------------------------|--|--|--|--|
| Section Times          | 0:59.22 [1]<br>(0:13.43) | 0:45.79 [6]<br>(0:10.95) | 0:34.84 [4]<br>(0:11.35) | 0:23.49 [3]<br>(0:11.23) | 0:12.26 [1]<br>(0:12.26) |  |  |  |  |
| Average Speed [km/h]   | 53.6                     | 66.1                     | 64.5                     | 64.0                     | 58.7                     |  |  |  |  |
| Top Speed [km/h]       | 67.6                     | 67.4                     | 65.5                     | 65.0                     | 62.7                     |  |  |  |  |
| Avg. Dist. to Rail [m] | 5.0                      | 2.3                      | 2.7                      | 4.7                      | 4.0                      |  |  |  |  |
| Avg. Stride Freq. [Hz] | 2.4                      | 2.4                      | 2.3                      | 2.4                      | 2.3                      |  |  |  |  |
| Avg. Stride Length [m] | 6.1                      | 7.7                      | 7.7                      | 7.5                      | 7.1                      |  |  |  |  |