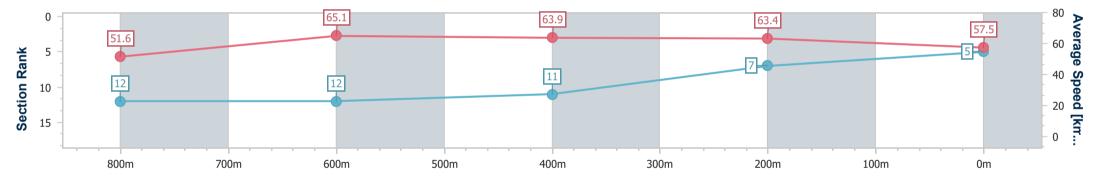

data processed by

| Section                | Overall                  | 800m                     | 600m                     | 400m                     | 200m                     |  |  |  |  |
|------------------------|--------------------------|--------------------------|--------------------------|--------------------------|--------------------------|--|--|--|--|
| Section Times          | 0:59.75 [2]<br>(0:13.21) | 0:46.54 [1]<br>(0:10.94) | 0:35.60 [2]<br>(0:11.36) | 0:24.24 [2]<br>(0:11.64) | 0:12.60 [2]<br>(0:12.60) |  |  |  |  |
| Average Speed [km/h]   | 54.4                     | 66.1                     | 63.1                     | 61.9                     | 57.1                     |  |  |  |  |
| Top Speed [km/h]       | 68.1                     | 68.1                     | 65.6                     | 63.2                     | 60.7                     |  |  |  |  |
| Avg. Dist. to Rail [m] | 6.3                      | 1.2                      | 0.8                      | 0.4                      | 0.5                      |  |  |  |  |
| Avg. Stride Freq. [Hz] | 2.5                      | 2.6                      | 2.6                      | 2.5                      | 2.5                      |  |  |  |  |
| Avg. Stride Length [m] | 6.0                      | 7.0                      | 6.8                      | 6.8                      | 6.5                      |  |  |  |  |