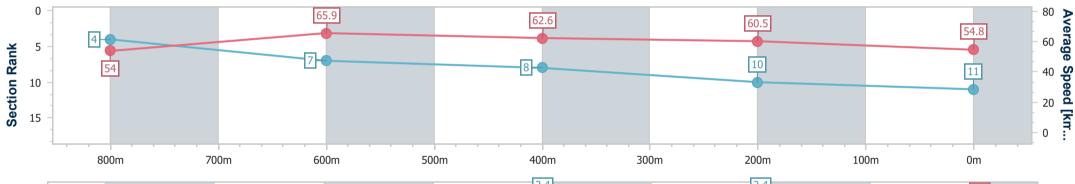

data processed by

| Section                | Overall                  | 800m                     | 600m                     | 400m                     | 200m                     |  |  |  |  |
|------------------------|--------------------------|--------------------------|--------------------------|--------------------------|--------------------------|--|--|--|--|
| Section Times          | 0:59.75 [2]<br>(0:13.21) | 0:46.54 [1]<br>(0:10.94) | 0:35.60 [2]<br>(0:11.36) | 0:24.24 [2]<br>(0:11.64) | 0:12.60 [2]<br>(0:12.60) |  |  |  |  |
| Average Speed [km/h]   | 54.4                     | 66.1                     | 63.1                     | 61.9                     | 57.1                     |  |  |  |  |
| Top Speed [km/h]       | 68.1                     | 68.1                     | 65.6                     | 63.2                     | 60.7                     |  |  |  |  |
| Avg. Dist. to Rail [m] | 6.3                      | 1.2                      | 0.8                      | 0.4                      | 0.5                      |  |  |  |  |
| Avg. Stride Freq. [Hz] | 2.5                      | 2.6                      | 2.6                      | 2.5                      | 2.5                      |  |  |  |  |
| Avg. Stride Length [m] | 6.0                      | 7.0                      | 6.8                      | 6.8                      | 6.5                      |  |  |  |  |