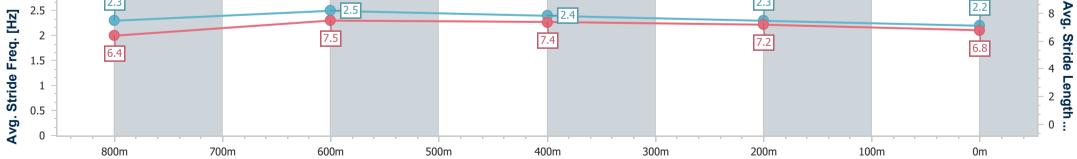

data processed by

| Section                | Overall                  | 800m                     | 600m                     | 400m                     | 200m                     |  |  |  |  |
|------------------------|--------------------------|--------------------------|--------------------------|--------------------------|--------------------------|--|--|--|--|
| Section Times          | 0:59.75 [2]<br>(0:13.21) | 0:46.54 [1]<br>(0:10.94) | 0:35.60 [2]<br>(0:11.36) | 0:24.24 [2]<br>(0:11.64) | 0:12.60 [2]<br>(0:12.60) |  |  |  |  |
| Average Speed [km/h]   | 54.4                     | 66.1                     | 63.1                     | 61.9                     | 57.1                     |  |  |  |  |
| Top Speed [km/h]       | 68.1                     | 68.1                     | 65.6                     | 63.2                     | 60.7                     |  |  |  |  |
| Avg. Dist. to Rail [m] | 6.3                      | 1.2                      | 0.8                      | 0.4                      | 0.5                      |  |  |  |  |
| Avg. Stride Freq. [Hz] | 2.5                      | 2.6                      | 2.6                      | 2.5                      | 2.5                      |  |  |  |  |
| Avg. Stride Length [m] | 6.0                      | 7.0                      | 6.8                      | 6.8                      | 6.5                      |  |  |  |  |