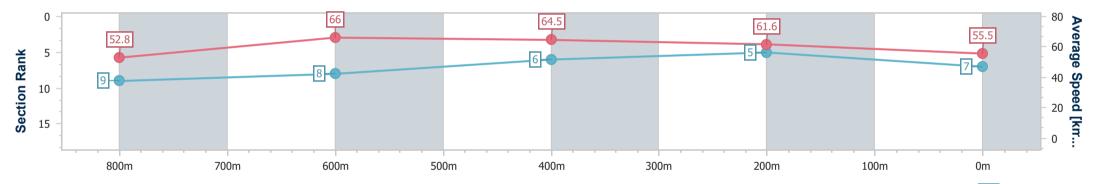

Race 3: ACCESS INSULATION SUNSHINE COAST QTIS Two-Year-Old Maiden Plate - 1000m 14 May 2023 - 12:15

Page 9/14

TRIPLESDATA

Track Rating: Soft 6, Weather: Overcast, Rail Position: +4m

data processed by

| Section                | Overall                  | 800m                     | 600m                     | 400m                     | 200m                     |  |  |  |  |
|------------------------|--------------------------|--------------------------|--------------------------|--------------------------|--------------------------|--|--|--|--|
| Section Times          | 1:00.64 [7]<br>(0:13.61) | 0:47.03 [9]<br>(0:11.07) | 0:35.96 [8]<br>(0:11.30) | 0:24.66 [6]<br>(0:11.70) | 0:12.96 [5]<br>(0:12.96) |  |  |  |  |
| Average Speed [km/h]   | 52.8                     | 66.0                     | 64.5                     | 61.6                     | 55.5                     |  |  |  |  |
| Top Speed [km/h]       | 67.5                     | 67.5                     | 65.5                     | 63.0                     | 59.5                     |  |  |  |  |
| Avg. Dist. to Rail [m] | 7.0                      | 3.6                      | 2.0                      | 6.7                      | 8.2                      |  |  |  |  |
| Avg. Stride Freq. [Hz] | 2.4                      | 2.5                      | 2.4                      | 2.4                      | 2.3                      |  |  |  |  |
| Avg. Stride Length [m] | 6.1                      | 7.3                      | 7.3                      | 7.1                      | 6.8                      |  |  |  |  |