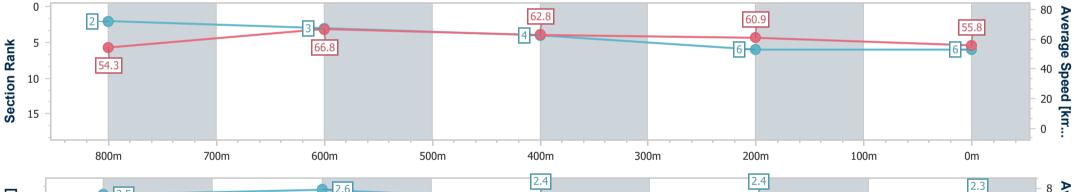

#### Sunshine Coast QLD Professional

Race 3: ACCESS INSULATION SUNSHINE COAST QTIS Two-Year-Old Maiden Plate - 1000m 14 May 2023 - 12:15

Track Rating: Soft 6, Weather: Overcast, Rail Position: +4m

| Section                | Overall                  | 800m                     | 600m                     | 400m                     | 200m                     |
|------------------------|--------------------------|--------------------------|--------------------------|--------------------------|--------------------------|
| Section Times          | 1:00.55 [6]<br>(0:13.25) | 0:47.30 [2]<br>(0:10.97) | 0:36.33 [3]<br>(0:11.60) | 0:24.73 [4]<br>(0:11.84) | 0:12.89 [6]<br>(0:12.89) |
| Average Speed [km/h]   | 54.3                     | 66.8                     | 62.8                     | 60.9                     | 55.8                     |
| Top Speed [km/h]       | 69.3                     | 69.1                     | 65.4                     | 61.8                     | 59.2                     |
| Avg. Dist. to Rail [m] | 10.4                     | 5.3                      | 1.9                      | 2.7                      | 5.7                      |
| Avg. Stride Freq. [Hz] | 2.5                      | 2.6                      | 2.4                      | 2.4                      | 2.3                      |
| Avg. Stride Length [m] | 6.1                      | 7.2                      | 7.1                      | 7.1                      | 6.7                      |