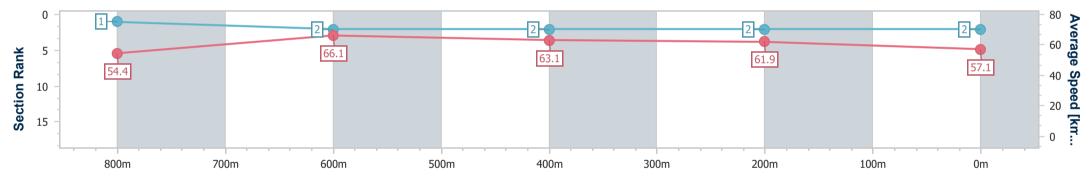

data processed by

| Section                | Overall                  | 800m                     | 600m                     | 400m                     | 200m                     |  |  |  |  |
|------------------------|--------------------------|--------------------------|--------------------------|--------------------------|--------------------------|--|--|--|--|
| Section Times          | 0:59.75 [2]<br>(0:13.21) | 0:46.54 [1]<br>(0:10.94) | 0:35.60 [2]<br>(0:11.36) | 0:24.24 [2]<br>(0:11.64) | 0:12.60 [2]<br>(0:12.60) |  |  |  |  |
| Average Speed [km/h]   | 54.4                     | 66.1                     | 63.1                     | 61.9                     | 57.1                     |  |  |  |  |
| Top Speed [km/h]       | 68.1                     | 68.1                     | 65.6                     | 63.2                     | 60.7                     |  |  |  |  |
| Avg. Dist. to Rail [m] | 6.3                      | 1.2                      | 0.8                      | 0.4                      | 0.5                      |  |  |  |  |
| Avg. Stride Freq. [Hz] | 2.5                      | 2.6                      | 2.6                      | 2.5                      | 2.5                      |  |  |  |  |
| Avg. Stride Length [m] | 6.0                      | 7.0                      | 6.8                      | 6.8                      | 6.5                      |  |  |  |  |