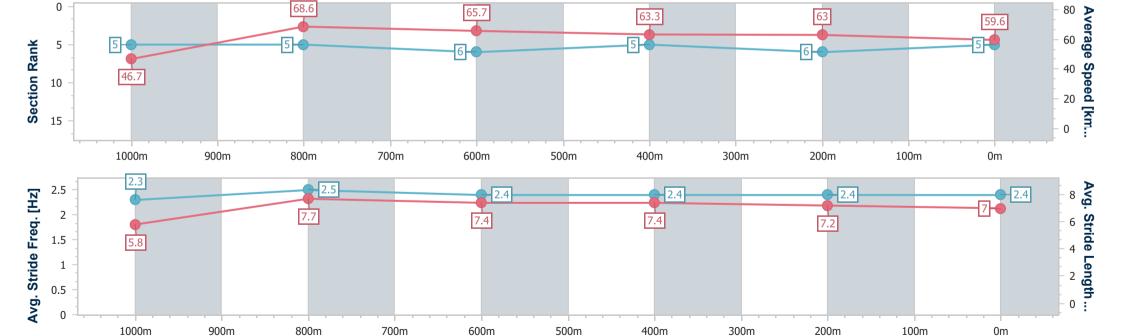

### Race 5: IMPRESSU DARBY McCARTHY - 1110m

20 May 2023 - 14:03

Track Rating: Soft 5, Weather: Fine, Rail Position: +2m Entire Course

BRISBANE RACING CLUB

| Section                | Overall                  | 1000m                    | 800m                     | 600m                     | 400m                     | 200m                     |
|------------------------|--------------------------|--------------------------|--------------------------|--------------------------|--------------------------|--------------------------|
| Section Times          | 1:04.87 [8]<br>(0:08.34) | 0:56.53 [3]<br>(0:10.26) | 0:46.27 [3]<br>(0:10.77) | 0:35.50 [2]<br>(0:11.56) | 0:23.94 [2]<br>(0:11.53) | 0:12.41 [4]<br>(0:12.41) |
| Average Speed [km/h]   | 47.6                     | 70.5                     | 67.3                     | 62.1                     | 62.3                     | 58.0                     |
| Top Speed [km/h]       | 69.7                     | 71.9                     | 69.7                     | 63.9                     | 64.0                     | 61.6                     |
| Avg. Dist. to Rail [m] | 7.2                      | 2.8                      | 1.2                      | 0.6                      | 0.8                      | 0.7                      |
| Avg. Stride Freq. [Hz] | 2.3                      | 2.5                      | 2.4                      | 2.3                      | 2.4                      | 2.3                      |
| Avg. Stride Length [m] | 6.1                      | 7.8                      | 7.7                      | 7.5                      | 7.3                      | 7.1                      |