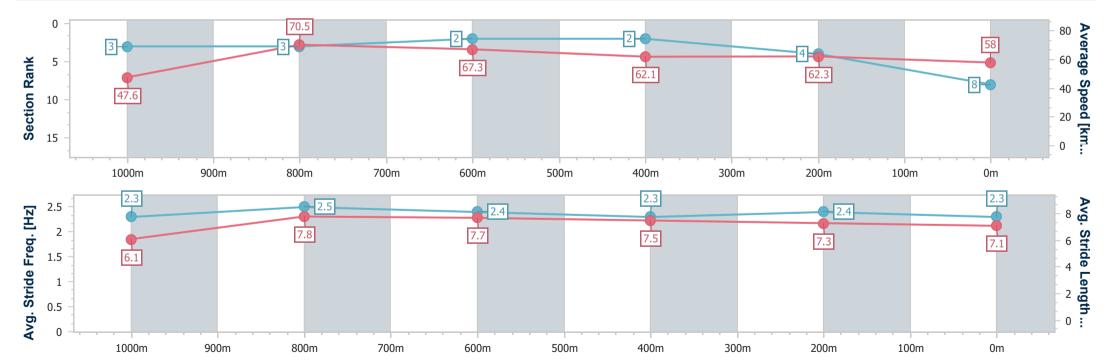

### Race 5: IMPRESSU DARBY McCARTHY - 1110m

20 May 2023 - 14:03

Track Rating: Soft 5, Weather: Fine, Rail Position: +2m Entire Course

BRISBANE RACING CLUB

| Section                | Overall                  | 1000m                    | 800m                     | 600m                     | 400m                     | 200m                     |
|------------------------|--------------------------|--------------------------|--------------------------|--------------------------|--------------------------|--------------------------|
| Section Times          | 1:04.87 [8]<br>(0:08.34) | 0:56.53 [3]<br>(0:10.26) | 0:46.27 [3]<br>(0:10.77) | 0:35.50 [2]<br>(0:11.56) | 0:23.94 [2]<br>(0:11.53) | 0:12.41 [4]<br>(0:12.41) |
| Average Speed [km/h]   | 47.6                     | 70.5                     | 67.3                     | 62.1                     | 62.3                     | 58.0                     |
| Top Speed [km/h]       | 69.7                     | 71.9                     | 69.7                     | 63.9                     | 64.0                     | 61.6                     |
| Avg. Dist. to Rail [m] | 7.2                      | 2.8                      | 1.2                      | 0.6                      | 0.8                      | 0.7                      |
| Avg. Stride Freq. [Hz] | 2.3                      | 2.5                      | 2.4                      | 2.3                      | 2.4                      | 2.3                      |
| Avg. Stride Length [m] | 6.1                      | 7.8                      | 7.7                      | 7.5                      | 7.3                      | 7.1                      |

Report Created: Sat 20 May 2023 14:59 GMT+10

[] Ranking at each section and finish

-:--- No data available at this section

NA No data available

Page 10/13

| Horse/Jockey Name              | Flaming Conquest  |
|--------------------------------|-------------------|
| Final Rank                     | 9                 |
| Fastest Section Time (Section) | 0:08.31 (Overall) |
| Top Speed [km/h] (Section)     | 72.5 (1000m)      |
| Race State                     | Finished          |