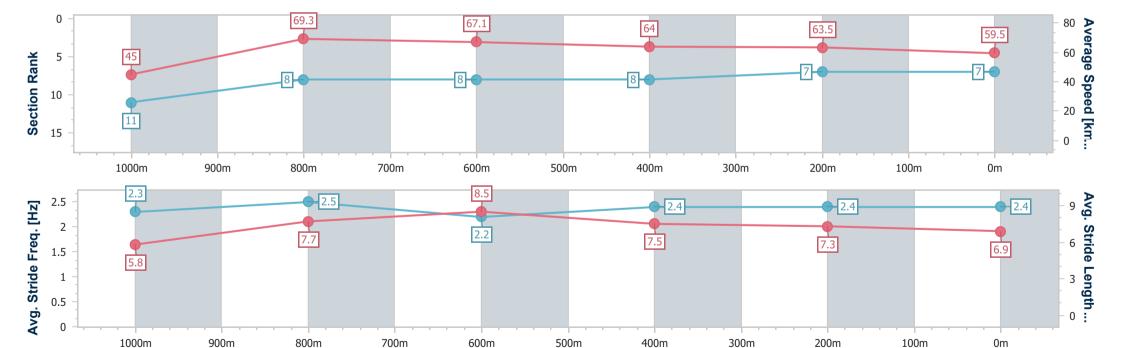

### Race 5: IMPRESSU DARBY McCARTHY - 1110m

20 May 2023 - 14:03

Track Rating: Soft 5, Weather: Fine, Rail Position: +2m Entire Course

| Section                | Overall                  | 1000m                    | 800m                      | 600m                      | 400m                     | 200m                     |  |  |  |
|------------------------|--------------------------|--------------------------|---------------------------|---------------------------|--------------------------|--------------------------|--|--|--|
| Section Times          | 1:04.31 [3]<br>(0:08.73) | 0:55.58 [9]<br>(0:10.68) | 0:44.90 [10]<br>(0:10.78) | 0:34.12 [10]<br>(0:11.14) | 0:22.98 [7]<br>(0:11.23) | 0:11.75 [5]<br>(0:11.75) |  |  |  |
| Average Speed [km/h]   | 45.3                     | 68.0                     | 67.5                      | 64.6                      | 64.2                     | 61.4                     |  |  |  |
| Top Speed [km/h]       | 64.3                     | 69.3                     | 68.5                      | 67.2                      | 65.4                     | 63.7                     |  |  |  |
| Avg. Dist. to Rail [m] | 10.0                     | 4.8                      | 1.6                       | 0.4                       | 1.6                      | 1.9                      |  |  |  |
| Avg. Stride Freq. [Hz] | 2.2                      | 2.4                      | 2.4                       | 2.3                       | 2.4                      | 2.3                      |  |  |  |
| Avg. Stride Length [m] | 6.1                      | 7.8                      | 7.8                       | 7.8                       | 7.5                      | 7.3                      |  |  |  |

600m

[] Ranking at each section and finish

-:--- No data available at this section

1000m

NA No data available

0m

Page 5/13

100m