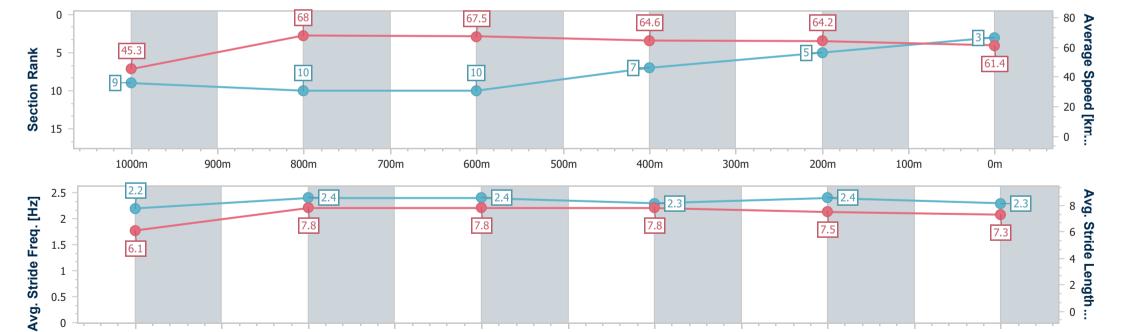

### Race 5: IMPRESSU DARBY McCARTHY - 1110m

20 May 2023 - 14:03

Track Rating: Soft 5, Weather: Fine, Rail Position: +2m Entire Course

| Section                | Overall                  | 1000m                    | 800m                      | 600m                      | 400m                     | 200m                     |  |  |  |
|------------------------|--------------------------|--------------------------|---------------------------|---------------------------|--------------------------|--------------------------|--|--|--|
| Section Times          | 1:04.31 [3]<br>(0:08.73) | 0:55.58 [9]<br>(0:10.68) | 0:44.90 [10]<br>(0:10.78) | 0:34.12 [10]<br>(0:11.14) | 0:22.98 [7]<br>(0:11.23) | 0:11.75 [5]<br>(0:11.75) |  |  |  |
| Average Speed [km/h]   | 45.3                     | 68.0                     | 67.5                      | 64.6                      | 64.2                     | 61.4                     |  |  |  |
| Top Speed [km/h]       | 64.3                     | 69.3                     | 68.5                      | 67.2                      | 65.4                     | 63.7                     |  |  |  |
| Avg. Dist. to Rail [m] | 10.0                     | 4.8                      | 1.6                       | 0.4                       | 1.6                      | 1.9                      |  |  |  |
| Avg. Stride Freq. [Hz] | 2.2                      | 2.4                      | 2.4                       | 2.3                       | 2.4                      | 2.3                      |  |  |  |
| Avg. Stride Length [m] | 6.1                      | 7.8                      | 7.8                       | 7.8                       | 7.5                      | 7.3                      |  |  |  |