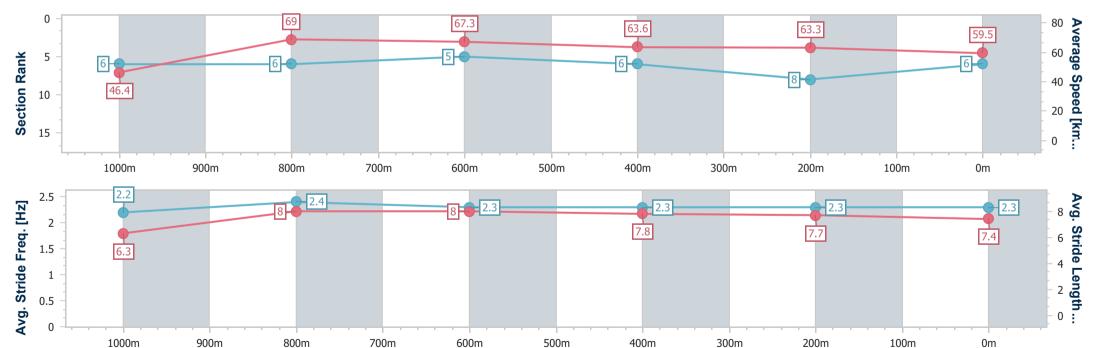

### Race 5: IMPRESSU DARBY McCARTHY - 1110m

20 May 2023 - 14:03

Track Rating: Soft 5, Weather: Fine, Rail Position: +2m Entire Course

| Section                | Overall                  | 1000m                    | 800m                     | 600m                     | 400m                     | 200m                     |  |  |  |  |
|------------------------|--------------------------|--------------------------|--------------------------|--------------------------|--------------------------|--------------------------|--|--|--|--|
| Section Times          | 1:04.25 [1]<br>(0:08.26) | 0:55.99 [1]<br>(0:10.30) | 0:45.69 [2]<br>(0:10.91) | 0:34.78 [3]<br>(0:11.53) | 0:23.25 [3]<br>(0:11.31) | 0:11.94 [1]<br>(0:11.94) |  |  |  |  |
| Average Speed [km/h]   | 48.0                     | 69.9                     | 66.0                     | 62.3                     | 63.4                     | 60.4                     |  |  |  |  |
| Top Speed [km/h]       | 67.1                     | 72.0                     | 68.4                     | 64.0                     | 65.2                     | 63.9                     |  |  |  |  |
| Avg. Dist. to Rail [m] | 2.0                      | 0.9                      | 0.5                      | 0.8                      | 1.1                      | 0.7                      |  |  |  |  |
| Avg. Stride Freq. [Hz] | 2.2                      | 2.5                      | 2.4                      | 2.2                      | 2.3                      | 2.3                      |  |  |  |  |
| Avg. Stride Length [m] | 6.4                      | 7.8                      | 7.7                      | 7.5                      | 7.5                      | 7.4                      |  |  |  |  |

Report Created: Sat 20 May 2023 14:59 GMT+10

Ranking at each section and finish []

No data available at this section -:----

No data available NA

Page 3/13

| Horse/Jockey Name              | Spacewalk         |
|--------------------------------|-------------------|
| Final Rank                     | 2                 |
| Fastest Section Time (Section) | 0:08.72 (Overall) |
| Top Speed [km/h] (Section)     | 68.6 (1000m)      |
| Race State                     | Finished          |