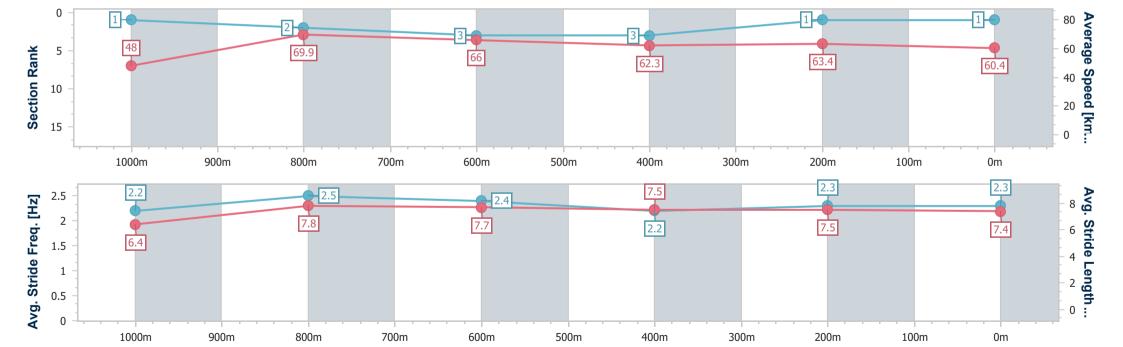

### Race 5: IMPRESSU DARBY McCARTHY - 1110m

20 May 2023 - 14:03

Track Rating: Soft 5, Weather: Fine, Rail Position: +2m Entire Course

| Section                | Overall                  | 1000m                    | 800m                      | 600m                      | 400m                      | 200m                     |  |  |  |
|------------------------|--------------------------|--------------------------|---------------------------|---------------------------|---------------------------|--------------------------|--|--|--|
| Section Times          | 1:04.28 [2]<br>(0:08.72) | 0:55.56 [8]<br>(0:10.77) | 0:44.79 [11]<br>(0:10.79) | 0:34.00 [11]<br>(0:11.23) | 0:22.77 [11]<br>(0:11.34) | 0:11.43 [9]<br>(0:11.43) |  |  |  |
| Average Speed [km/h]   | 45.3                     | 67.4                     | 67.0                      | 64.1                      | 63.6                      | 63.0                     |  |  |  |
| Top Speed [km/h]       | 68.1                     | 68.6                     | 67.7                      | 66.6                      | 66.3                      | 64.4                     |  |  |  |
| Avg. Dist. to Rail [m] | 8.4                      | 3.2                      | 1.0                       | 0.4                       | 1.0                       | 4.4                      |  |  |  |
| Avg. Stride Freq. [Hz] | 2.2                      | 2.5                      | 2.5                       | 2.4                       | 2.4                       | 2.5                      |  |  |  |
| Avg. Stride Length [m] | 6.0                      | 6.9                      | 7.3                       | 7.3                       | 7.3                       | 7.1                      |  |  |  |