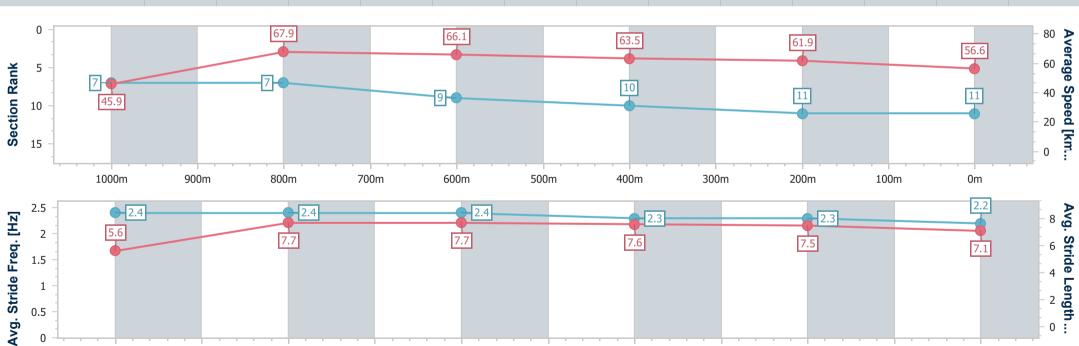

### Race 5: IMPRESSU DARBY McCARTHY - 1110m

20 May 2023 - 14:03

Track Rating: Soft 5, Weather: Fine, Rail Position: +2m Entire
Course

| Section                | Overall                   | 1000m                     | 800m                     | 600m                     | 400m                     | 200m                      |  |   |   |  |
|------------------------|---------------------------|---------------------------|--------------------------|--------------------------|--------------------------|---------------------------|--|---|---|--|
| Section Times          | 1:05.57 [10]<br>(0:08.74) | 0:56.83 [10]<br>(0:10.56) | 0:46.27 [9]<br>(0:10.74) | 0:35.53 [7]<br>(0:11.33) | 0:24.20 [9]<br>(0:11.55) | 0:12.65 [10]<br>(0:12.65) |  |   |   |  |
| Average Speed [km/h]   | 45.3                      | 68.6                      | 67.5                     | 63.9                     | 62.5                     | 57.0                      |  |   |   |  |
| Top Speed [km/h]       | 65.7                      | 69.6                      | 69.7                     | 67.0                     | 63.8                     | 59.9                      |  | ' | ' |  |
| Avg. Dist. to Rail [m] | 6.6                       | 3.0                       | 1.1                      | 0.9                      | 3.0                      | 3.0                       |  |   |   |  |
| Avg. Stride Freq. [Hz] | 2.3                       | 2.5                       | 2.5                      | 2.4                      | 2.4                      | 2.3                       |  | ' | ' |  |
| Avg. Stride Length [m] | 5.7                       | 7.7                       | 7.6                      | 7.4                      | 7.3                      | 6.9                       |  |   |   |  |

Report Created: Sat 20 May 2023 14:59 GMT+10

[] Ranking at each section and finish

-:--- No data available at this section

NA No data available

Page 12/13

| Horse/Jockey Name              | Uno Moon          |
|--------------------------------|-------------------|
| Final Rank                     | 11                |
| Fastest Section Time (Section) | 0:08.63 (Overall) |
| Top Speed [km/h] (Section)     | 70.1 (1000m)      |
| Page State                     | Finished          |