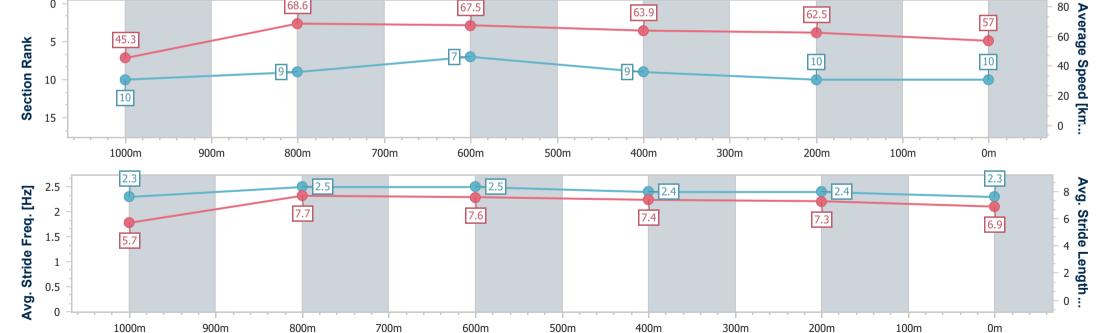

### Race 5: IMPRESSU DARBY McCARTHY - 1110m

20 May 2023 - 14:03

Track Rating: Soft 5, Weather: Fine, Rail Position: +2m Entire
Course

| Section                | Overall                   | 1000m                     | 800m                     | 600m                     | 400m                     | 200m                      |  |   |   |  |
|------------------------|---------------------------|---------------------------|--------------------------|--------------------------|--------------------------|---------------------------|--|---|---|--|
| Section Times          | 1:05.57 [10]<br>(0:08.74) | 0:56.83 [10]<br>(0:10.56) | 0:46.27 [9]<br>(0:10.74) | 0:35.53 [7]<br>(0:11.33) | 0:24.20 [9]<br>(0:11.55) | 0:12.65 [10]<br>(0:12.65) |  |   |   |  |
| Average Speed [km/h]   | 45.3                      | 68.6                      | 67.5                     | 63.9                     | 62.5                     | 57.0                      |  |   |   |  |
| Top Speed [km/h]       | 65.7                      | 69.6                      | 69.7                     | 67.0                     | 63.8                     | 59.9                      |  | ' | ' |  |
| Avg. Dist. to Rail [m] | 6.6                       | 3.0                       | 1.1                      | 0.9                      | 3.0                      | 3.0                       |  |   |   |  |
| Avg. Stride Freq. [Hz] | 2.3                       | 2.5                       | 2.5                      | 2.4                      | 2.4                      | 2.3                       |  | ' | ' |  |
| Avg. Stride Length [m] | 5.7                       | 7.7                       | 7.6                      | 7.4                      | 7.3                      | 6.9                       |  |   |   |  |

Report Created: Sat 20 May 2023 14:59 GMT+10

[] Ranking at each section and finish

-:--- No data available at this section

NA No data available

Page 12/13

| Horse/Jockey Name              | Uno Moon          |
|--------------------------------|-------------------|
| Final Rank                     | 11                |
| Fastest Section Time (Section) | 0:08.63 (Overall) |
| Top Speed [km/h] (Section)     | 70.1 (1000m)      |
| Page State                     | Finished          |