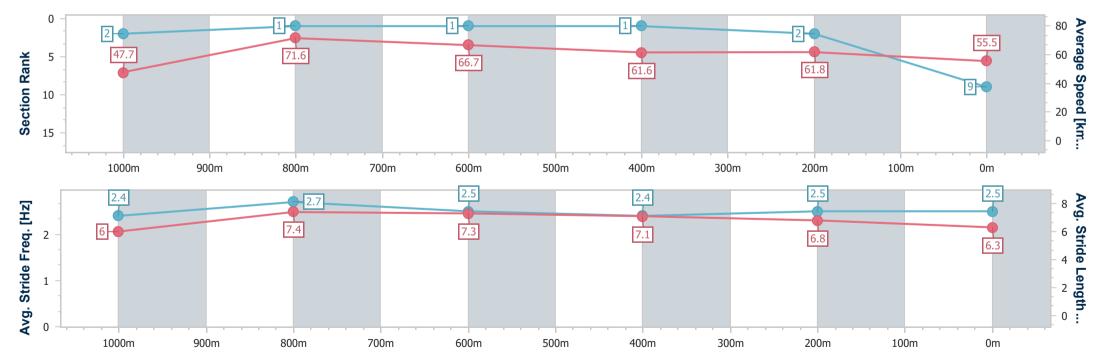

### Race 5: IMPRESSU DARBY McCARTHY - 1110m

20 May 2023 - 14:03

Track Rating: Soft 5, Weather: Fine, Rail Position: +2m Entire Course

RACING CLUB

| Section                | Overall                  | 1000m                    | 800m                     | 600m                     | 400m                     | 200m                     |
|------------------------|--------------------------|--------------------------|--------------------------|--------------------------|--------------------------|--------------------------|
| Section Times          | 1:05.38 [9]<br>(0:08.31) | 0:57.07 [2]<br>(0:10.11) | 0:46.96 [1]<br>(0:10.82) | 0:36.14 [1]<br>(0:11.54) | 0:24.60 [1]<br>(0:11.60) | 0:13.00 [2]<br>(0:13.00) |
| Average Speed [km/h]   | 47.7                     | 71.6                     | 66.7                     | 61.6                     | 61.8                     | 55.5                     |
| Top Speed [km/h]       | 69.4                     | 72.5                     | 70.3                     | 64.3                     | 63.3                     | 60.3                     |
| Avg. Dist. to Rail [m] | 10.4                     | 4.1                      | 0.8                      | 1.7                      | 2.6                      | 3.6                      |
| Avg. Stride Freq. [Hz] | 2.4                      | 2.7                      | 2.5                      | 2.4                      | 2.5                      | 2.5                      |
| Avg. Stride Length [m] | 6.0                      | 7.4                      | 7.3                      | 7.1                      | 6.8                      | 6.3                      |

Report Created: Sat 20 May 2023 14:59 GMT+10

Ranking at each section and finish []

No data available at this section -:----

No data available NA

Page 11/13

| Horse/Jockey Name              | Al Pal's Gal      |
|--------------------------------|-------------------|
| Final Rank                     | 10                |
| Fastest Section Time (Section) | 0:08.74 (Overall) |
| Top Speed [km/h] (Section)     | 69.7 (800m)       |
| Race State                     | Finished          |