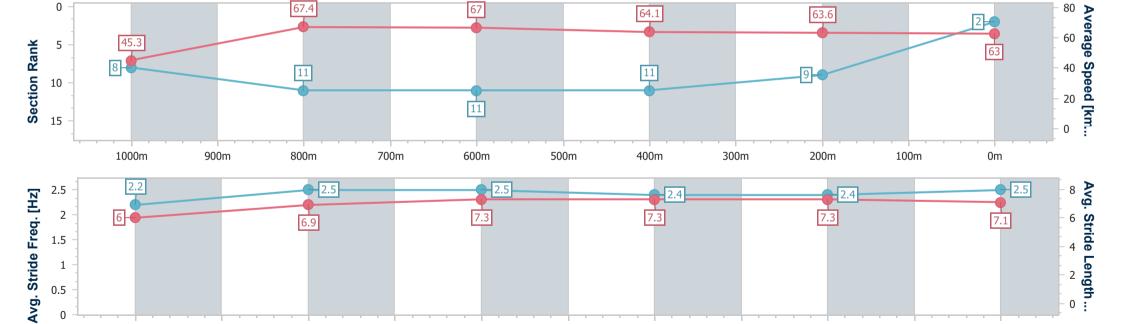

### Race 5: IMPRESSU DARBY McCARTHY - 1110m

20 May 2023 - 14:03

Track Rating: Soft 5, Weather: Fine, Rail Position: +2m Entire Course

| Section                | Overall                  | 1000m                    | 800m                      | 600m                      | 400m                     | 200m                     |  |  |  |
|------------------------|--------------------------|--------------------------|---------------------------|---------------------------|--------------------------|--------------------------|--|--|--|
| Section Times          | 1:04.31 [3]<br>(0:08.73) | 0:55.58 [9]<br>(0:10.68) | 0:44.90 [10]<br>(0:10.78) | 0:34.12 [10]<br>(0:11.14) | 0:22.98 [7]<br>(0:11.23) | 0:11.75 [5]<br>(0:11.75) |  |  |  |
| Average Speed [km/h]   | 45.3                     | 68.0                     | 67.5                      | 64.6                      | 64.2                     | 61.4                     |  |  |  |
| Top Speed [km/h]       | 64.3                     | 69.3                     | 68.5                      | 67.2                      | 65.4                     | 63.7                     |  |  |  |
| Avg. Dist. to Rail [m] | 10.0                     | 4.8                      | 1.6                       | 0.4                       | 1.6                      | 1.9                      |  |  |  |
| Avg. Stride Freq. [Hz] | 2.2                      | 2.4                      | 2.4                       | 2.3                       | 2.4                      | 2.3                      |  |  |  |
| Avg. Stride Length [m] | 6.1                      | 7.8                      | 7.8                       | 7.8                       | 7.5                      | 7.3                      |  |  |  |