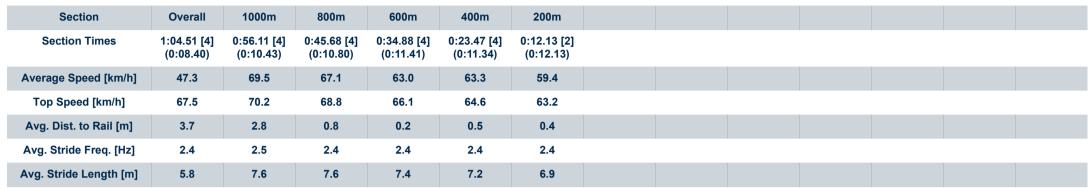

### Race 5: IMPRESSU DARBY McCARTHY - 1110m

20 May 2023 - 14:03

Track Rating: Soft 5, Weather: Fine, Rail Position: +2m Entire Course

| Section                | Overall                  | 1000m                    | 800m                     | 600m                     | 400m                     | 200m                     |  |  |  |  |
|------------------------|--------------------------|--------------------------|--------------------------|--------------------------|--------------------------|--------------------------|--|--|--|--|
| Section Times          | 1:04.25 [1]<br>(0:08.26) | 0:55.99 [1]<br>(0:10.30) | 0:45.69 [2]<br>(0:10.91) | 0:34.78 [3]<br>(0:11.53) | 0:23.25 [3]<br>(0:11.31) | 0:11.94 [1]<br>(0:11.94) |  |  |  |  |
| Average Speed [km/h]   | 48.0                     | 69.9                     | 66.0                     | 62.3                     | 63.4                     | 60.4                     |  |  |  |  |
| Top Speed [km/h]       | 67.1                     | 72.0                     | 68.4                     | 64.0                     | 65.2                     | 63.9                     |  |  |  |  |
| Avg. Dist. to Rail [m] | 2.0                      | 0.9                      | 0.5                      | 0.8                      | 1.1                      | 0.7                      |  |  |  |  |
| Avg. Stride Freq. [Hz] | 2.2                      | 2.5                      | 2.4                      | 2.2                      | 2.3                      | 2.3                      |  |  |  |  |
| Avg. Stride Length [m] | 6.4                      | 7.8                      | 7.7                      | 7.5                      | 7.5                      | 7.4                      |  |  |  |  |