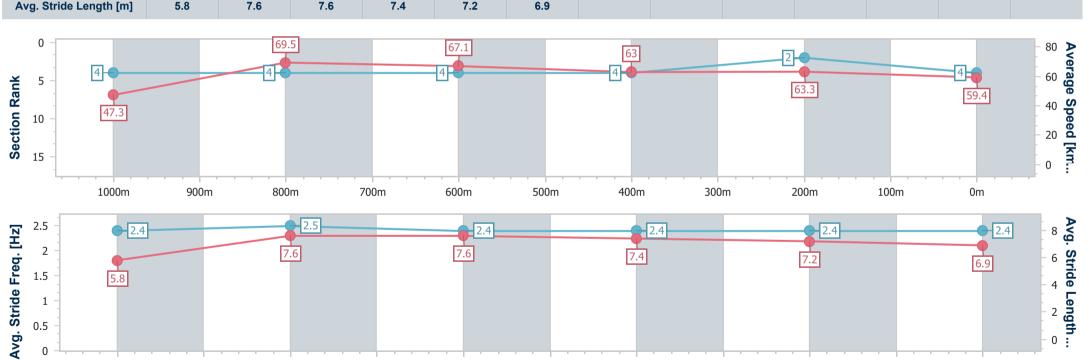

### Race 5: IMPRESSU DARBY McCARTHY - 1110m

20 May 2023 - 14:03

Track Rating: Soft 5, Weather: Fine, Rail Position: +2m Entire Course

| Section                | Overall                  | 1000m                    | 800m                     | 600m                     | 400m                     | 200m                     |  |   |  |  |   |  |
|------------------------|--------------------------|--------------------------|--------------------------|--------------------------|--------------------------|--------------------------|--|---|--|--|---|--|
| Section Times          | 1:04.65 [5]<br>(0:08.48) | 0:56.17 [5]<br>(0:10.50) | 0:45.67 [5]<br>(0:10.95) | 0:34.72 [6]<br>(0:11.27) | 0:23.45 [5]<br>(0:11.39) | 0:12.06 [6]<br>(0:12.06) |  |   |  |  |   |  |
| Average Speed [km/h]   | 46.7                     | 68.6                     | 65.7                     | 63.3                     | 63.0                     | 59.6                     |  |   |  |  |   |  |
| Top Speed [km/h]       | 66.9                     | 70.0                     | 67.4                     | 66.9                     | 64.1                     | 63.5                     |  | · |  |  | · |  |
| Avg. Dist. to Rail [m] | 2.7                      | 1.0                      | 0.8                      | 1.6                      | 2.0                      | 2.6                      |  |   |  |  |   |  |
| Avg. Stride Freq. [Hz] | 2.3                      | 2.5                      | 2.4                      | 2.4                      | 2.4                      | 2.4                      |  |   |  |  |   |  |
| Avg. Stride Length [m] | 5.8                      | 7.7                      | 7.4                      | 7.4                      | 7.2                      | 7.0                      |  |   |  |  |   |  |