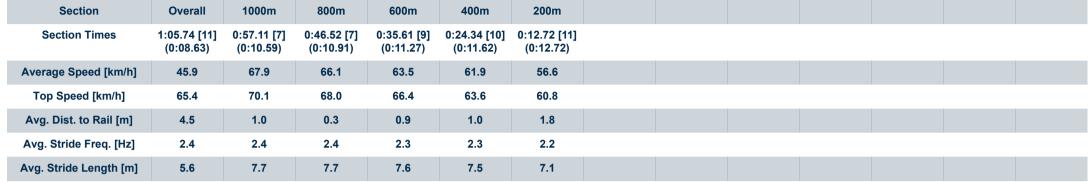

## Race 5: IMPRESSU DARBY McCARTHY - 1110m

Track Rating: Soft 5, Weather: Fine, Rail Position: +2m Entire Course

| Section Field |     | 5               |         |                     |                    | Overall<br>1:04.25<br>(0:08.26) | 1000m<br>0:55.99<br>(0:10.16) | 800m<br>0:45.83<br>(0:10.82) | 600m<br>0:35.01<br>(0:11.54) | 400m<br>0:23.47<br>(0:11.53) | 200m<br>0:11.94<br>(0:11.94) |        | Last 600m<br>0:35.01 |                           |
|---------------|-----|-----------------|---------|---------------------|--------------------|---------------------------------|-------------------------------|------------------------------|------------------------------|------------------------------|------------------------------|--------|----------------------|---------------------------|
| Rank          | TAE | B Horse/Jockey  | Barrier | Top Speed<br>[km/h] | Fastest<br>Section |                                 |                               |                              |                              |                              |                              | Margin |                      | Distance<br>Travelled [m] |
| 11            | 7   | UNO MOON        | 4       | 70.1                | 0:08.63            | 1:05.74 [11]                    | 0:57.11 [7]                   | 0:46.52 [7]                  | 0:35.61 [9]                  | 0:24.34 [10]                 | 0:12.72 [11]                 | 8.79L  | 0:35.61              | -1                        |
|               |     | Mark Du Plessis |         | 1000m               | Overall            | (0:08.63)                       | (0:10.59)                     | (0:10.91)                    | (0:11.27)                    | (0:11.62)                    | (0:12.72)                    |        |                      |                           |

Scratched: Super Zamboni (#9), Zoumeteor (#10), Catwalk Criminal (#16), Lost In Transit (#8), Jemeldi (#5)

NA

(Note: Timing is based on position data)

| Horse/Jockey Name              | Golden Boom       |
|--------------------------------|-------------------|
| Final Rank                     | 1                 |
| Fastest Section Time (Section) | 0:08.26 (Overall) |
| Top Speed [km/h] (Section)     | 72.0 (1000m)      |
| Paca State                     | Finished          |