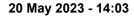

### Race 5: IMPRESSU DARBY McCARTHY - 1110m

20 May 2023 - 14:03

Track Rating: Soft 5, Weather: Fine, Rail Position: +2m Entire Course

| Section                | Overall                  | 1000m                    | 800m                     | 600m                     | 400m                     | 200m                     |  |  |  |  |
|------------------------|--------------------------|--------------------------|--------------------------|--------------------------|--------------------------|--------------------------|--|--|--|--|
| Section Times          | 1:04.25 [1]<br>(0:08.26) | 0:55.99 [1]<br>(0:10.30) | 0:45.69 [2]<br>(0:10.91) | 0:34.78 [3]<br>(0:11.53) | 0:23.25 [3]<br>(0:11.31) | 0:11.94 [1]<br>(0:11.94) |  |  |  |  |
| Average Speed [km/h]   | 48.0                     | 69.9                     | 66.0                     | 62.3                     | 63.4                     | 60.4                     |  |  |  |  |
| Top Speed [km/h]       | 67.1                     | 72.0                     | 68.4                     | 64.0                     | 65.2                     | 63.9                     |  |  |  |  |
| Avg. Dist. to Rail [m] | 2.0                      | 0.9                      | 0.5                      | 0.8                      | 1.1                      | 0.7                      |  |  |  |  |
| Avg. Stride Freq. [Hz] | 2.2                      | 2.5                      | 2.4                      | 2.2                      | 2.3                      | 2.3                      |  |  |  |  |
| Avg. Stride Length [m] | 6.4                      | 7.8                      | 7.7                      | 7.5                      | 7.5                      | 7.4                      |  |  |  |  |