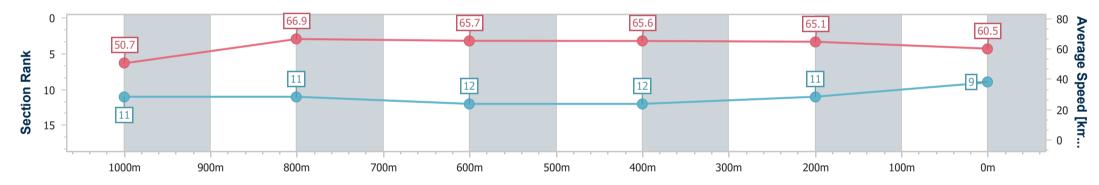

Race 6: MULLINS LAWYERS Class 1 Handicap - 1200m 24 May 2023 - 15:29

Track Rating: Good 4, Weather: Fine, Rail Position: 6.5m Entire

| Section                | Overall                  | 1000m                     | 800m                      | 600m                      | 400m                      | 200m                      |  |  |  |  |
|------------------------|--------------------------|---------------------------|---------------------------|---------------------------|---------------------------|---------------------------|--|--|--|--|
| Section Times          | 1:10.15 [9]<br>(0:14.22) | 0:55.93 [11]<br>(0:10.80) | 0:45.13 [11]<br>(0:11.04) | 0:34.09 [12]<br>(0:11.09) | 0:23.00 [12]<br>(0:11.10) | 0:11.90 [11]<br>(0:11.90) |  |  |  |  |
| Average Speed [km/h]   | 50.7                     | 66.9                      | 65.7                      | 65.6                      | 65.1                      | 60.5                      |  |  |  |  |
| Top Speed [km/h]       | 64.6                     | 68.9                      | 67.5                      | 66.7                      | 67.2                      | 64.4                      |  |  |  |  |
| Avg. Dist. to Rail [m] | 7.2                      | 1.6                       | 1.7                       | 1.5                       | 3.3                       | 4.8                       |  |  |  |  |
| Avg. Stride Freq. [Hz] | 2.2                      | 2.5                       | 2.4                       | 2.4                       | 2.4                       | 2.4                       |  |  |  |  |
| Avg. Stride Length [m] | 6.3                      | 7.4                       | 7.5                       | 7.4                       | 7.4                       | 6.9                       |  |  |  |  |