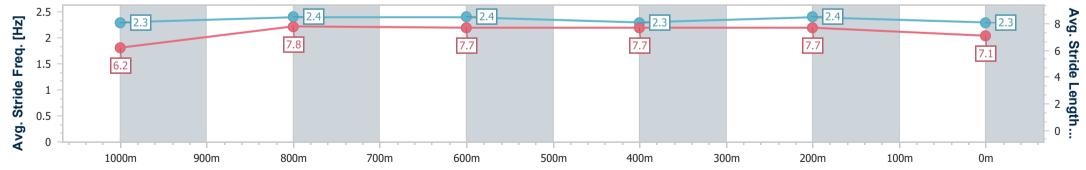

Track Rating: Good 4, Weather: Fine, Rail Position: 6.5m Entire

|   | Section               | Overall                  | 1000m                    | 800m                     | 600m                     | 400m                     | 200m                     |  |  |  |
|---|-----------------------|--------------------------|--------------------------|--------------------------|--------------------------|--------------------------|--------------------------|--|--|--|
|   | Section Times         | 1:10.05 [8]<br>(0:13.80) | 0:56.25 [6]<br>(0:10.75) | 0:45.50 [7]<br>(0:11.10) | 0:34.40 [8]<br>(0:11.17) | 0:23.23 [8]<br>(0:11.04) | 0:12.19 [6]<br>(0:12.19) |  |  |  |
| Α | verage Speed [km/h]   | 52.2                     | 67.2                     | 65.7                     | 65.2                     | 65.5                     | 59.0                     |  |  |  |
|   | Top Speed [km/h]      | 66.5                     | 68.2                     | 67.3                     | 66.2                     | 66.6                     | 63.1                     |  |  |  |
| A | vg. Dist. to Rail [m] | 2.8                      | 1.1                      | 2.6                      | 1.9                      | 4.9                      | 7.6                      |  |  |  |
| A | vg. Stride Freq. [Hz] | 2.3                      | 2.4                      | 2.4                      | 2.3                      | 2.4                      | 2.3                      |  |  |  |
| A | vg. Stride Length [m] | 6.2                      | 7.8                      | 7.7                      | 7.7                      | 7.7                      | 7.1                      |  |  |  |