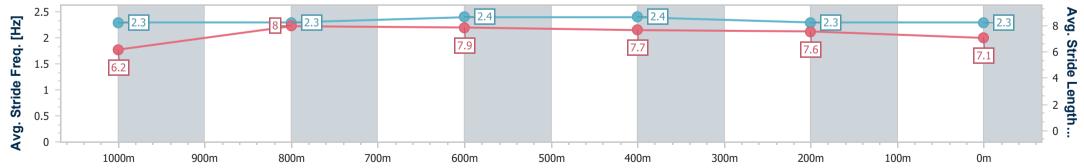

Track Rating: Good 4, Weather: Fine, Rail Position: 6.5m Entire

| Section                | Overall                   | 1000m                    | 800m                     | 600m                     | 400m                     | 200m                     |  |  |  |  |
|------------------------|---------------------------|--------------------------|--------------------------|--------------------------|--------------------------|--------------------------|--|--|--|--|
| Section Times          | 1:10.16 [10]<br>(0:13.99) | 0:56.17 [8]<br>(0:10.53) | 0:45.64 [6]<br>(0:10.87) | 0:34.77 [5]<br>(0:11.13) | 0:23.64 [4]<br>(0:11.33) | 0:12.31 [5]<br>(0:12.31) |  |  |  |  |
| Average Speed [km/h]   | 51.5                      | 68.8                     | 67.1                     | 65.8                     | 64.0                     | 58.4                     |  |  |  |  |
| Top Speed [km/h]       | 66.7                      | 69.8                     | 68.3                     | 66.8                     | 65.1                     | 61.6                     |  |  |  |  |
| Avg. Dist. to Rail [m] | 4.4                       | 1.9                      | 3.0                      | 3.1                      | 4.5                      | 5.5                      |  |  |  |  |
| Avg. Stride Freq. [Hz] | 2.3                       | 2.3                      | 2.4                      | 2.4                      | 2.3                      | 2.3                      |  |  |  |  |
| Avg. Stride Length [m] | 6.2                       | 8.0                      | 7.9                      | 7.7                      | 7.6                      | 7.1                      |  |  |  |  |