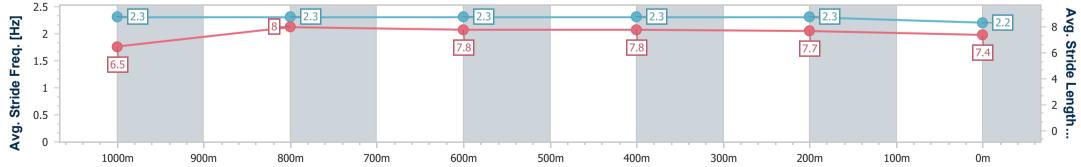

Race 6: MULLINS LAWYERS Class 1 Handicap - 1200m 24 May 2023 - 15:29

Track Rating: Good 4, Weather: Fine, Rail Position: 6.5m Entire

|   | Section                | Overall                  | 1000m                    | 800m                     | 600m                     | 400m                     | 200m                     |  |  |
|---|------------------------|--------------------------|--------------------------|--------------------------|--------------------------|--------------------------|--------------------------|--|--|
|   | Section Times          | 1:09.65 [4]<br>(0:13.46) | 0:56.19 [2]<br>(0:10.63) | 0:45.56 [2]<br>(0:10.88) | 0:34.68 [2]<br>(0:11.25) | 0:23.43 [2]<br>(0:11.30) | 0:12.13 [3]<br>(0:12.13) |  |  |
|   | Average Speed [km/h]   | 53.5                     | 67.8                     | 66.4                     | 64.0                     | 63.7                     | 59.3                     |  |  |
|   | Top Speed [km/h]       | 68.2                     | 68.8                     | 68.8                     | 65.8                     | 64.6                     | 63.2                     |  |  |
|   | Avg. Dist. to Rail [m] | 6.0                      | 1.9                      | 0.5                      | 0.2                      | 1.1                      | 2.2                      |  |  |
|   | Avg. Stride Freq. [Hz] | 2.3                      | 2.3                      | 2.3                      | 2.3                      | 2.3                      | 2.2                      |  |  |
| 4 | vg. Stride Length [m]  | 6.5                      | 8.0                      | 7.8                      | 7.8                      | 7.7                      | 7.4                      |  |  |