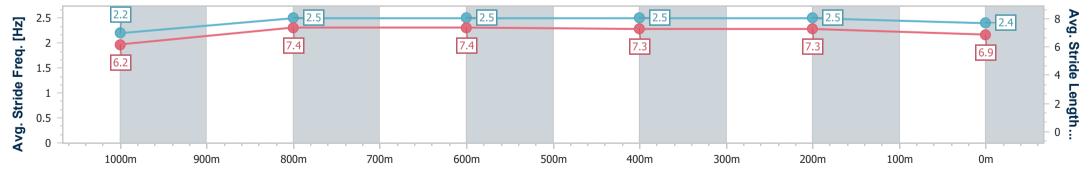

Race 6: MULLINS LAWYERS Class 1 Handicap - 1200m 24 May 2023 - 15:29

Track Rating: Good 4, Weather: Fine, Rail Position: 6.5m Entire

| Section                | Overall                  | 1000m                     | 800m                      | 600m                      | 400m                     | 200m                     |  |  |  |  |
|------------------------|--------------------------|---------------------------|---------------------------|---------------------------|--------------------------|--------------------------|--|--|--|--|
| Section Times          | 1:10.04 [7]<br>(0:14.38) | 0:55.66 [13]<br>(0:10.72) | 0:44.94 [12]<br>(0:10.91) | 0:34.03 [11]<br>(0:10.88) | 0:23.15 [9]<br>(0:10.98) | 0:12.17 [7]<br>(0:12.17) |  |  |  |  |
| Average Speed [km/h]   | 50.1                     | 67.3                      | 66.4                      | 66.3                      | 65.7                     | 59.2                     |  |  |  |  |
| Top Speed [km/h]       | 65.5                     | 68.2                      | 67.0                      | 66.4                      | 67.0                     | 63.6                     |  |  |  |  |
| Avg. Dist. to Rail [m] | 8.2                      | 0.8                       | 1.0                       | 0.4                       | 1.7                      | 2.0                      |  |  |  |  |
| Avg. Stride Freq. [Hz] | 2.2                      | 2.5                       | 2.5                       | 2.5                       | 2.5                      | 2.4                      |  |  |  |  |
| Avg. Stride Length [m] | 6.2                      | 7.4                       | 7.4                       | 7.3                       | 7.3                      | 6.9                      |  |  |  |  |