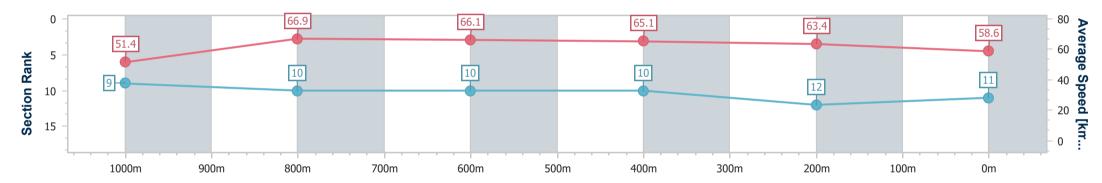

Track Rating: Good 4, Weather: Fine, Rail Position: 6.5m Entire

| Section                | Overall                   | 1000m                    | 800m                      | 600m                      | 400m                      | 200m                      |  |  |  |  |
|------------------------|---------------------------|--------------------------|---------------------------|---------------------------|---------------------------|---------------------------|--|--|--|--|
| Section Times          | 1:10.57 [11]<br>(0:14.01) | 0:56.56 [9]<br>(0:10.84) | 0:45.72 [10]<br>(0:10.96) | 0:34.76 [10]<br>(0:11.10) | 0:23.66 [10]<br>(0:11.37) | 0:12.29 [12]<br>(0:12.29) |  |  |  |  |
| Average Speed [km/h]   | 51.4                      | 66.9                     | 66.1                      | 65.1                      | 63.4                      | 58.6                      |  |  |  |  |
| Top Speed [km/h]       | 65.6                      | 68.1                     | 67.9                      | 66.6                      | 64.2                      | 62.1                      |  |  |  |  |
| Avg. Dist. to Rail [m] | 5.1                       | 2.4                      | 1.1                       | 0.6                       | 3.1                       | 5.6                       |  |  |  |  |
| Avg. Stride Freq. [Hz] | 2.3                       | 2.5                      | 2.4                       | 2.4                       | 2.4                       | 2.3                       |  |  |  |  |
| Avg. Stride Length [m] | 6.1                       | 7.6                      | 7.5                       | 7.4                       | 7.3                       | 6.9                       |  |  |  |  |