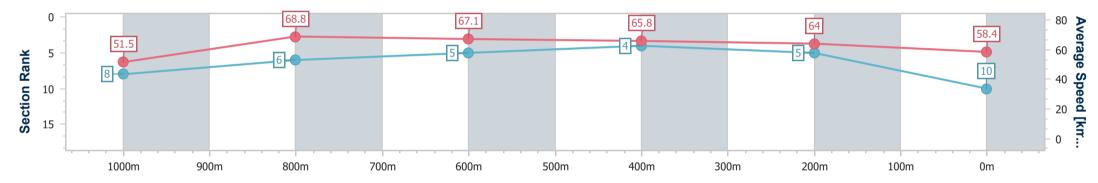

Track Rating: Good 4, Weather: Fine, Rail Position: 6.5m Entire

| Section                | Overall                   | 1000m                    | 800m                     | 600m                     | 400m                     | 200m                     |  |  |  |  |
|------------------------|---------------------------|--------------------------|--------------------------|--------------------------|--------------------------|--------------------------|--|--|--|--|
| Section Times          | 1:10.16 [10]<br>(0:13.99) | 0:56.17 [8]<br>(0:10.53) | 0:45.64 [6]<br>(0:10.87) | 0:34.77 [5]<br>(0:11.13) | 0:23.64 [4]<br>(0:11.33) | 0:12.31 [5]<br>(0:12.31) |  |  |  |  |
| Average Speed [km/h]   | 51.5                      | 68.8                     | 67.1                     | 65.8                     | 64.0                     | 58.4                     |  |  |  |  |
| Top Speed [km/h]       | 66.7                      | 69.8                     | 68.3                     | 66.8                     | 65.1                     | 61.6                     |  |  |  |  |
| Avg. Dist. to Rail [m] | 4.4                       | 1.9                      | 3.0                      | 3.1                      | 4.5                      | 5.5                      |  |  |  |  |
| Avg. Stride Freq. [Hz] | 2.3                       | 2.3                      | 2.4                      | 2.4                      | 2.3                      | 2.3                      |  |  |  |  |
| Avg. Stride Length [m] | 6.2                       | 8.0                      | 7.9                      | 7.7                      | 7.6                      | 7.1                      |  |  |  |  |