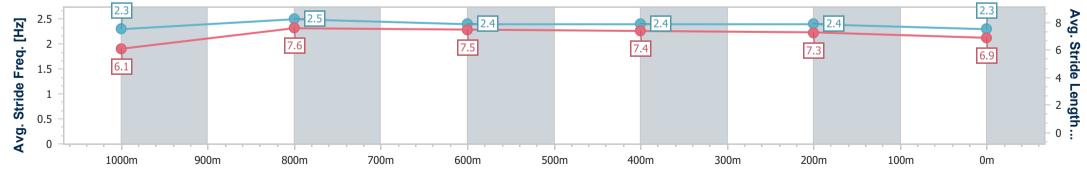

Track Rating: Good 4, Weather: Fine, Rail Position: 6.5m Entire

| Section                | Overall                   | 1000m                    | 800m                      | 600m                      | 400m                      | 200m                      |  |  |  |  |
|------------------------|---------------------------|--------------------------|---------------------------|---------------------------|---------------------------|---------------------------|--|--|--|--|
| Section Times          | 1:10.57 [11]<br>(0:14.01) | 0:56.56 [9]<br>(0:10.84) | 0:45.72 [10]<br>(0:10.96) | 0:34.76 [10]<br>(0:11.10) | 0:23.66 [10]<br>(0:11.37) | 0:12.29 [12]<br>(0:12.29) |  |  |  |  |
| Average Speed [km/h]   | 51.4                      | 66.9                     | 66.1                      | 65.1                      | 63.4                      | 58.6                      |  |  |  |  |
| Top Speed [km/h]       | 65.6                      | 68.1                     | 67.9                      | 66.6                      | 64.2                      | 62.1                      |  |  |  |  |
| Avg. Dist. to Rail [m] | 5.1                       | 2.4                      | 1.1                       | 0.6                       | 3.1                       | 5.6                       |  |  |  |  |
| Avg. Stride Freq. [Hz] | 2.3                       | 2.5                      | 2.4                       | 2.4                       | 2.4                       | 2.3                       |  |  |  |  |
| Avg. Stride Length [m] | 6.1                       | 7.6                      | 7.5                       | 7.4                       | 7.3                       | 6.9                       |  |  |  |  |