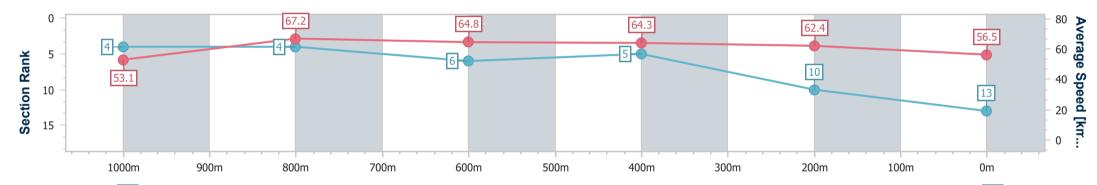

Track Rating: Good 4, Weather: Fine, Rail Position: 6.5m Entire

| Section                | Overall                   | 1000m                    | 800m                     | 600m                     | 400m                     | 200m                      |  |  |  |  |
|------------------------|---------------------------|--------------------------|--------------------------|--------------------------|--------------------------|---------------------------|--|--|--|--|
| Section Times          | 1:10.80 [13]<br>(0:13.57) | 0:57.23 [4]<br>(0:10.68) | 0:46.55 [4]<br>(0:11.16) | 0:35.39 [6]<br>(0:11.14) | 0:24.25 [5]<br>(0:11.50) | 0:12.75 [10]<br>(0:12.75) |  |  |  |  |
| Average Speed [km/h]   | 53.1                      | 67.2                     | 64.8                     | 64.3                     | 62.4                     | 56.5                      |  |  |  |  |
| Top Speed [km/h]       | 67.4                      | 68.8                     | 65.7                     | 64.8                     | 64.2                     | 59.6                      |  |  |  |  |
| Avg. Dist. to Rail [m] | 1.2                       | 0.7                      | 0.7                      | 1.1                      | 1.2                      | 0.4                       |  |  |  |  |
| Avg. Stride Freq. [Hz] | 2.3                       | 2.5                      | 2.4                      | 2.5                      | 2.4                      | 2.3                       |  |  |  |  |
| Avg. Stride Length [m] | 6.3                       | 7.5                      | 7.4                      | 7.2                      | 7.1                      | 6.7                       |  |  |  |  |