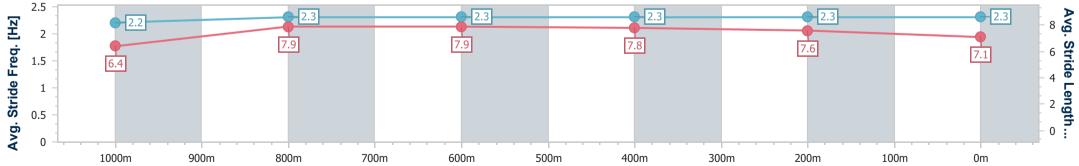

Track Rating: Good 4, Weather: Fine, Rail Position: 6.5m Entire

| Section                | Overall                   | 1000m                     | 800m                      | 600m                      | 400m                      | 200m                      |  |  |
|------------------------|---------------------------|---------------------------|---------------------------|---------------------------|---------------------------|---------------------------|--|--|
| Section Times          | 1:10.74 [12]<br>(0:14.32) | 0:56.42 [12]<br>(0:10.99) | 0:45.43 [13]<br>(0:10.88) | 0:34.55 [13]<br>(0:11.03) | 0:23.52 [13]<br>(0:11.19) | 0:12.33 [13]<br>(0:12.33) |  |  |
| Average Speed [km/h]   | 50.3                      | 65.9                      | 66.5                      | 65.2                      | 64.3                      | 58.4                      |  |  |
| Top Speed [km/h]       | 63.9                      | 68.0                      | 68.0                      | 66.3                      | 65.8                      | 62.1                      |  |  |
| Avg. Dist. to Rail [m] | 9.4                       | 2.5                       | 0.9                       | 0.4                       | 0.8                       | 2.1                       |  |  |
| Avg. Stride Freq. [Hz] | 2.2                       | 2.3                       | 2.3                       | 2.3                       | 2.3                       | 2.3                       |  |  |
| Avg. Stride Length [m] | 6.4                       | 7.9                       | 7.9                       | 7.8                       | 7.6                       | 7.1                       |  |  |