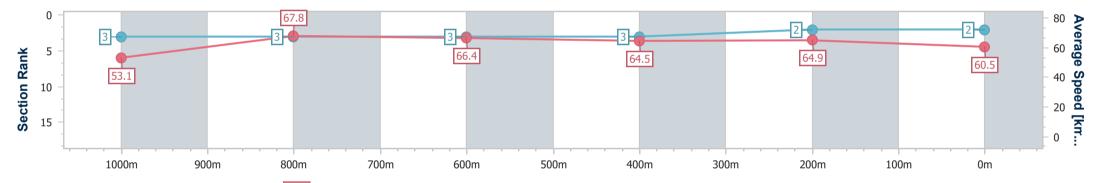

Track Rating: Good 4, Weather: Fine, Rail Position: 6.5m Entire

| Section                | Overall                  | 1000m                    | 800m                     | 600m                     | 400m                     | 200m                     |  |  |  |
|------------------------|--------------------------|--------------------------|--------------------------|--------------------------|--------------------------|--------------------------|--|--|--|
| Section Times          | 1:09.41 [2]<br>(0:13.56) | 0:55.85 [3]<br>(0:10.67) | 0:45.18 [3]<br>(0:10.99) | 0:34.19 [3]<br>(0:11.18) | 0:23.01 [3]<br>(0:11.10) | 0:11.91 [2]<br>(0:11.91) |  |  |  |
| Average Speed [km/h]   | 53.1                     | 67.8                     | 66.4                     | 64.5                     | 64.9                     | 60.5                     |  |  |  |
| Top Speed [km/h]       | 68.3                     | 69.6                     | 67.2                     | 66.4                     | 66.3                     | 64.4                     |  |  |  |
| Avg. Dist. to Rail [m] | 6.6                      | 2.7                      | 2.0                      | 0.7                      | 2.5                      | 4.1                      |  |  |  |
| Avg. Stride Freq. [Hz] | 2.0                      | 1.7                      | 2.2                      | 2.0                      | 2.3                      | 2.3                      |  |  |  |
| Avg. Stride Length [m] | 7.4                      | 10.5                     | 8.5                      | 8.8                      | 7.7                      | 7.3                      |  |  |  |