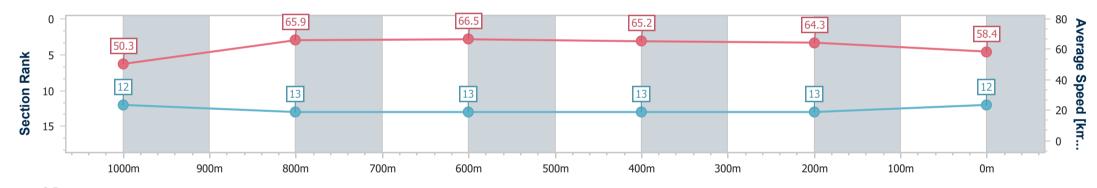

Track Rating: Good 4, Weather: Fine, Rail Position: 6.5m Entire

| Section                | Overall                   | 1000m                     | 800m                      | 600m                      | 400m                      | 200m                      |  |  |
|------------------------|---------------------------|---------------------------|---------------------------|---------------------------|---------------------------|---------------------------|--|--|
| Section Times          | 1:10.74 [12]<br>(0:14.32) | 0:56.42 [12]<br>(0:10.99) | 0:45.43 [13]<br>(0:10.88) | 0:34.55 [13]<br>(0:11.03) | 0:23.52 [13]<br>(0:11.19) | 0:12.33 [13]<br>(0:12.33) |  |  |
| Average Speed [km/h]   | 50.3                      | 65.9                      | 66.5                      | 65.2                      | 64.3                      | 58.4                      |  |  |
| Top Speed [km/h]       | 63.9                      | 68.0                      | 68.0                      | 66.3                      | 65.8                      | 62.1                      |  |  |
| Avg. Dist. to Rail [m] | 9.4                       | 2.5                       | 0.9                       | 0.4                       | 0.8                       | 2.1                       |  |  |
| Avg. Stride Freq. [Hz] | 2.2                       | 2.3                       | 2.3                       | 2.3                       | 2.3                       | 2.3                       |  |  |
| Avg. Stride Length [m] | 6.4                       | 7.9                       | 7.9                       | 7.8                       | 7.6                       | 7.1                       |  |  |