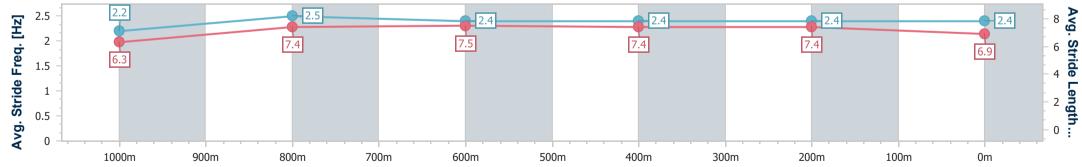

Race 6: MULLINS LAWYERS Class 1 Handicap - 1200m 24 May 2023 - 15:29

Track Rating: Good 4, Weather: Fine, Rail Position: 6.5m Entire

| Section                | Overall                  | 1000m                     | 800m                      | 600m                      | 400m                      | 200m                      |  |  |  |  |
|------------------------|--------------------------|---------------------------|---------------------------|---------------------------|---------------------------|---------------------------|--|--|--|--|
| Section Times          | 1:10.15 [9]<br>(0:14.22) | 0:55.93 [11]<br>(0:10.80) | 0:45.13 [11]<br>(0:11.04) | 0:34.09 [12]<br>(0:11.09) | 0:23.00 [12]<br>(0:11.10) | 0:11.90 [11]<br>(0:11.90) |  |  |  |  |
| Average Speed [km/h]   | 50.7                     | 66.9                      | 65.7                      | 65.6                      | 65.1                      | 60.5                      |  |  |  |  |
| Top Speed [km/h]       | 64.6                     | 68.9                      | 67.5                      | 66.7                      | 67.2                      | 64.4                      |  |  |  |  |
| Avg. Dist. to Rail [m] | 7.2                      | 1.6                       | 1.7                       | 1.5                       | 3.3                       | 4.8                       |  |  |  |  |
| Avg. Stride Freq. [Hz] | 2.2                      | 2.5                       | 2.4                       | 2.4                       | 2.4                       | 2.4                       |  |  |  |  |
| Avg. Stride Length [m] | 6.3                      | 7.4                       | 7.5                       | 7.4                       | 7.4                       | 6.9                       |  |  |  |  |