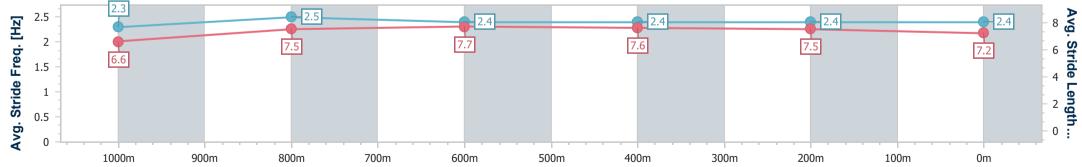

Track Rating: Good 4, Weather: Fine, Rail Position: 6.5m Entire

| Section                | Overall                  | 1000m                    | 800m                     | 600m                     | 400m                     | 200m                     |  |  |  |  |
|------------------------|--------------------------|--------------------------|--------------------------|--------------------------|--------------------------|--------------------------|--|--|--|--|
| Section Times          | 1:08.73 [1]<br>(0:13.24) | 0:55.49 [1]<br>(0:10.54) | 0:44.95 [1]<br>(0:10.91) | 0:34.04 [1]<br>(0:11.11) | 0:22.93 [1]<br>(0:11.14) | 0:11.79 [1]<br>(0:11.79) |  |  |  |  |
| Average Speed [km/h]   | 54.4                     | 68.5                     | 66.2                     | 64.8                     | 64.6                     | 61.1                     |  |  |  |  |
| Top Speed [km/h]       | 69.1                     | 70.6                     | 67.2                     | 66.8                     | 65.6                     | 64.6                     |  |  |  |  |
| Avg. Dist. to Rail [m] | 3.3                      | 1.0                      | 0.4                      | 0.2                      | 1.0                      | 1.9                      |  |  |  |  |
| Avg. Stride Freq. [Hz] | 2.3                      | 2.5                      | 2.4                      | 2.4                      | 2.4                      | 2.4                      |  |  |  |  |
| Avg. Stride Length [m] | 6.6                      | 7.5                      | 7.7                      | 7.6                      | 7.5                      | 7.2                      |  |  |  |  |