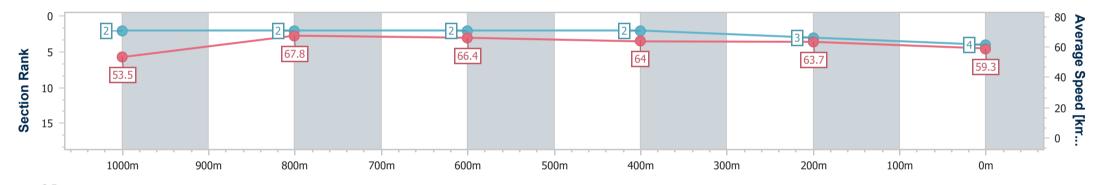

Race 6: MULLINS LAWYERS Class 1 Handicap - 1200m 24 May 2023 - 15:29

Track Rating: Good 4, Weather: Fine, Rail Position: 6.5m Entire

|   | Section                | Overall                  | 1000m                    | 800m                     | 600m                     | 400m                     | 200m                     |  |  |
|---|------------------------|--------------------------|--------------------------|--------------------------|--------------------------|--------------------------|--------------------------|--|--|
|   | Section Times          | 1:09.65 [4]<br>(0:13.46) | 0:56.19 [2]<br>(0:10.63) | 0:45.56 [2]<br>(0:10.88) | 0:34.68 [2]<br>(0:11.25) | 0:23.43 [2]<br>(0:11.30) | 0:12.13 [3]<br>(0:12.13) |  |  |
|   | Average Speed [km/h]   | 53.5                     | 67.8                     | 66.4                     | 64.0                     | 63.7                     | 59.3                     |  |  |
|   | Top Speed [km/h]       | 68.2                     | 68.8                     | 68.8                     | 65.8                     | 64.6                     | 63.2                     |  |  |
|   | Avg. Dist. to Rail [m] | 6.0                      | 1.9                      | 0.5                      | 0.2                      | 1.1                      | 2.2                      |  |  |
|   | Avg. Stride Freq. [Hz] | 2.3                      | 2.3                      | 2.3                      | 2.3                      | 2.3                      | 2.2                      |  |  |
| 4 | vg. Stride Length [m]  | 6.5                      | 8.0                      | 7.8                      | 7.8                      | 7.7                      | 7.4                      |  |  |