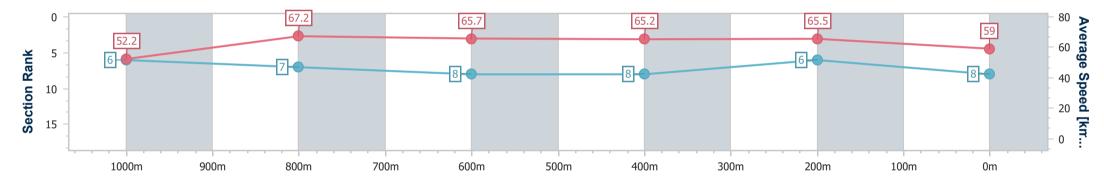

Track Rating: Good 4, Weather: Fine, Rail Position: 6.5m Entire

|   | Section               | Overall                  | 1000m                    | 800m                     | 600m                     | 400m                     | 200m                     |  |  |  |
|---|-----------------------|--------------------------|--------------------------|--------------------------|--------------------------|--------------------------|--------------------------|--|--|--|
|   | Section Times         | 1:10.05 [8]<br>(0:13.80) | 0:56.25 [6]<br>(0:10.75) | 0:45.50 [7]<br>(0:11.10) | 0:34.40 [8]<br>(0:11.17) | 0:23.23 [8]<br>(0:11.04) | 0:12.19 [6]<br>(0:12.19) |  |  |  |
| Α | verage Speed [km/h]   | 52.2                     | 67.2                     | 65.7                     | 65.2                     | 65.5                     | 59.0                     |  |  |  |
|   | Top Speed [km/h]      | 66.5                     | 68.2                     | 67.3                     | 66.2                     | 66.6                     | 63.1                     |  |  |  |
| A | vg. Dist. to Rail [m] | 2.8                      | 1.1                      | 2.6                      | 1.9                      | 4.9                      | 7.6                      |  |  |  |
| A | vg. Stride Freq. [Hz] | 2.3                      | 2.4                      | 2.4                      | 2.3                      | 2.4                      | 2.3                      |  |  |  |
| A | vg. Stride Length [m] | 6.2                      | 7.8                      | 7.7                      | 7.7                      | 7.7                      | 7.1                      |  |  |  |