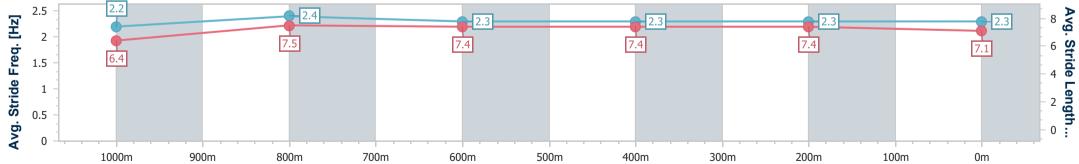

Race 6: MULLINS LAWYERS Class 1 Handicap - 1200m 24 May 2023 - 15:29

Track Rating: Good 4, Weather: Fine, Rail Position: 6.5m Entire

| Section                | Overall                  | 1000m                    | 800m                     | 600m                     | 400m                     | 200m                     |  |  |  |  |
|------------------------|--------------------------|--------------------------|--------------------------|--------------------------|--------------------------|--------------------------|--|--|--|--|
| Section Times          | 1:09.61 [3]<br>(0:13.60) | 0:56.01 [5]<br>(0:10.69) | 0:45.32 [5]<br>(0:11.05) | 0:34.27 [4]<br>(0:11.24) | 0:23.03 [6]<br>(0:11.12) | 0:11.91 [4]<br>(0:11.91) |  |  |  |  |
| Average Speed [km/h]   | 52.8                     | 67.6                     | 65.5                     | 64.9                     | 64.9                     | 60.5                     |  |  |  |  |
| Top Speed [km/h]       | 67.8                     | 68.5                     | 67.0                     | 65.5                     | 65.7                     | 63.8                     |  |  |  |  |
| Avg. Dist. to Rail [m] | 1.9                      | 0.8                      | 1.4                      | 2.1                      | 2.4                      | 2.0                      |  |  |  |  |
| Avg. Stride Freq. [Hz] | 2.2                      | 2.4                      | 2.3                      | 2.3                      | 2.3                      | 2.3                      |  |  |  |  |
| Avg. Stride Length [m] | 6.4                      | 7.5                      | 7.4                      | 7.4                      | 7.4                      | 7.1                      |  |  |  |  |