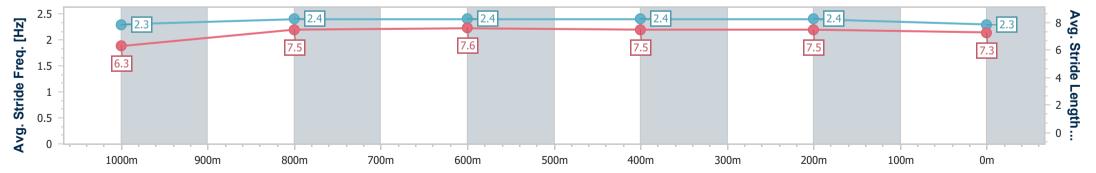

Race 6: MULLINS LAWYERS Class 1 Handicap - 1200m 24 May 2023 - 15:29

Track Rating: Good 4, Weather: Fine, Rail Position: 6.5m Entire

| Section                | Overall                  | 1000m                    | 800m                     | 600m                     | 400m                      | 200m                     |
|------------------------|--------------------------|--------------------------|--------------------------|--------------------------|---------------------------|--------------------------|
| Section Times          | 1:09.74 [5]<br>(0:13.96) | 0:55.78 [7]<br>(0:10.75) | 0:45.03 [9]<br>(0:11.02) | 0:34.01 [9]<br>(0:11.19) | 0:22.82 [11]<br>(0:11.03) | 0:11.79 [9]<br>(0:11.79) |
| Average Speed [km/h]   | 51.4                     | 67.2                     | 65.9                     | 64.5                     | 65.3                      | 61.0                     |
| Top Speed [km/h]       | 66.2                     | 68.1                     | 66.7                     | 66.3                     | 66.8                      | 64.4                     |
| Avg. Dist. to Rail [m] | 6.0                      | 1.5                      | 1.8                      | 0.7                      | 0.6                       | 1.0                      |
| Avg. Stride Freq. [Hz] | 2.3                      | 2.4                      | 2.4                      | 2.4                      | 2.4                       | 2.3                      |
| Avg. Stride Length [m] | 6.3                      | 7.5                      | 7.6                      | 7.5                      | 7.5                       | 7.3                      |