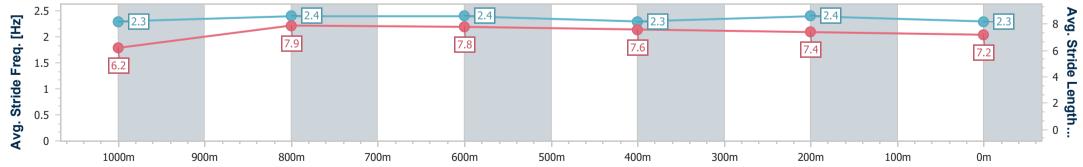

Track Rating: Good 4, Weather: Fine, Rail Position: 6.5m Entire

| Section                | Overall                  | 1000m                     | 800m                     | 600m                     | 400m                     | 200m                     |  |  |  |  |
|------------------------|--------------------------|---------------------------|--------------------------|--------------------------|--------------------------|--------------------------|--|--|--|--|
| Section Times          | 1:09.75 [6]<br>(0:14.06) | 0:55.69 [10]<br>(0:10.62) | 0:45.07 [8]<br>(0:10.85) | 0:34.22 [7]<br>(0:11.19) | 0:23.03 [7]<br>(0:11.15) | 0:11.88 [8]<br>(0:11.88) |  |  |  |  |
| Average Speed [km/h]   | 51.3                     | 67.7                      | 66.1                     | 64.2                     | 64.7                     | 60.7                     |  |  |  |  |
| Top Speed [km/h]       | 68.2                     | 68.8                      | 67.1                     | 65.6                     | 67.4                     | 63.5                     |  |  |  |  |
| Avg. Dist. to Rail [m] | 4.3                      | 0.4                       | 0.5                      | 0.4                      | 2.7                      | 4.8                      |  |  |  |  |
| Avg. Stride Freq. [Hz] | 2.3                      | 2.4                       | 2.4                      | 2.3                      | 2.4                      | 2.3                      |  |  |  |  |
| Avg. Stride Length [m] | 6.2                      | 7.9                       | 7.8                      | 7.6                      | 7.4                      | 7.2                      |  |  |  |  |