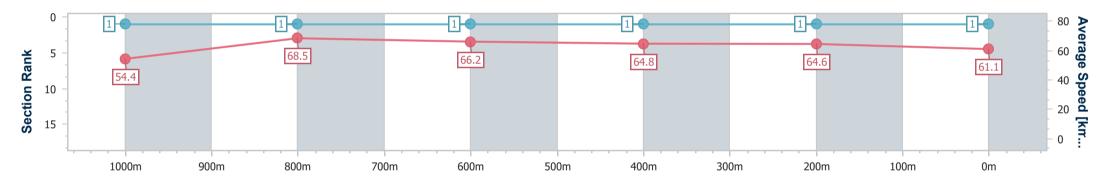

Track Rating: Good 4, Weather: Fine, Rail Position: 6.5m Entire

| Section                | Overall                  | 1000m                    | 800m                     | 600m                     | 400m                     | 200m                     |  |  |  |  |
|------------------------|--------------------------|--------------------------|--------------------------|--------------------------|--------------------------|--------------------------|--|--|--|--|
| Section Times          | 1:08.73 [1]<br>(0:13.24) | 0:55.49 [1]<br>(0:10.54) | 0:44.95 [1]<br>(0:10.91) | 0:34.04 [1]<br>(0:11.11) | 0:22.93 [1]<br>(0:11.14) | 0:11.79 [1]<br>(0:11.79) |  |  |  |  |
| Average Speed [km/h]   | 54.4                     | 68.5                     | 66.2                     | 64.8                     | 64.6                     | 61.1                     |  |  |  |  |
| Top Speed [km/h]       | 69.1                     | 70.6                     | 67.2                     | 66.8                     | 65.6                     | 64.6                     |  |  |  |  |
| Avg. Dist. to Rail [m] | 3.3                      | 1.0                      | 0.4                      | 0.2                      | 1.0                      | 1.9                      |  |  |  |  |
| Avg. Stride Freq. [Hz] | 2.3                      | 2.5                      | 2.4                      | 2.4                      | 2.4                      | 2.4                      |  |  |  |  |
| Avg. Stride Length [m] | 6.6                      | 7.5                      | 7.7                      | 7.6                      | 7.5                      | 7.2                      |  |  |  |  |