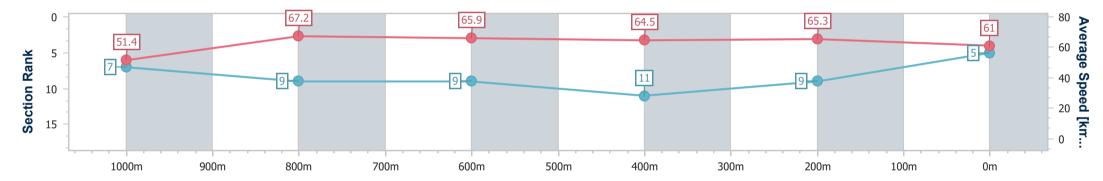

Race 6: MULLINS LAWYERS Class 1 Handicap - 1200m 24 May 2023 - 15:29

Track Rating: Good 4, Weather: Fine, Rail Position: 6.5m Entire

| Section                | Overall                  | 1000m                    | 800m                     | 600m                     | 400m                      | 200m                     |
|------------------------|--------------------------|--------------------------|--------------------------|--------------------------|---------------------------|--------------------------|
| Section Times          | 1:09.74 [5]<br>(0:13.96) | 0:55.78 [7]<br>(0:10.75) | 0:45.03 [9]<br>(0:11.02) | 0:34.01 [9]<br>(0:11.19) | 0:22.82 [11]<br>(0:11.03) | 0:11.79 [9]<br>(0:11.79) |
| Average Speed [km/h]   | 51.4                     | 67.2                     | 65.9                     | 64.5                     | 65.3                      | 61.0                     |
| Top Speed [km/h]       | 66.2                     | 68.1                     | 66.7                     | 66.3                     | 66.8                      | 64.4                     |
| Avg. Dist. to Rail [m] | 6.0                      | 1.5                      | 1.8                      | 0.7                      | 0.6                       | 1.0                      |
| Avg. Stride Freq. [Hz] | 2.3                      | 2.4                      | 2.4                      | 2.4                      | 2.4                       | 2.3                      |
| Avg. Stride Length [m] | 6.3                      | 7.5                      | 7.6                      | 7.5                      | 7.5                       | 7.3                      |