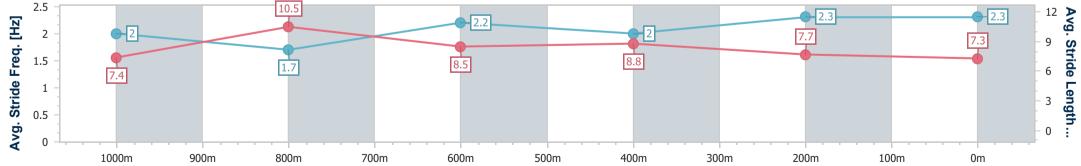

Track Rating: Good 4, Weather: Fine, Rail Position: 6.5m Entire

| Section                | Overall                  | 1000m                    | 800m                     | 600m                     | 400m                     | 200m                     |  |  |  |
|------------------------|--------------------------|--------------------------|--------------------------|--------------------------|--------------------------|--------------------------|--|--|--|
| Section Times          | 1:09.41 [2]<br>(0:13.56) | 0:55.85 [3]<br>(0:10.67) | 0:45.18 [3]<br>(0:10.99) | 0:34.19 [3]<br>(0:11.18) | 0:23.01 [3]<br>(0:11.10) | 0:11.91 [2]<br>(0:11.91) |  |  |  |
| Average Speed [km/h]   | 53.1                     | 67.8                     | 66.4                     | 64.5                     | 64.9                     | 60.5                     |  |  |  |
| Top Speed [km/h]       | 68.3                     | 69.6                     | 67.2                     | 66.4                     | 66.3                     | 64.4                     |  |  |  |
| Avg. Dist. to Rail [m] | 6.6                      | 2.7                      | 2.0                      | 0.7                      | 2.5                      | 4.1                      |  |  |  |
| Avg. Stride Freq. [Hz] | 2.0                      | 1.7                      | 2.2                      | 2.0                      | 2.3                      | 2.3                      |  |  |  |
| Avg. Stride Length [m] | 7.4                      | 10.5                     | 8.5                      | 8.8                      | 7.7                      | 7.3                      |  |  |  |