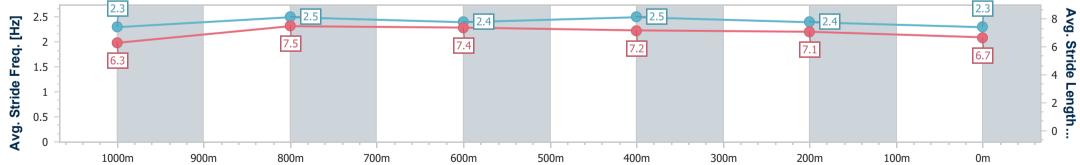

Track Rating: Good 4, Weather: Fine, Rail Position: 6.5m Entire

| Section                | Overall                   | 1000m                    | 800m                     | 600m                     | 400m                     | 200m                      |  |  |  |  |
|------------------------|---------------------------|--------------------------|--------------------------|--------------------------|--------------------------|---------------------------|--|--|--|--|
| Section Times          | 1:10.80 [13]<br>(0:13.57) | 0:57.23 [4]<br>(0:10.68) | 0:46.55 [4]<br>(0:11.16) | 0:35.39 [6]<br>(0:11.14) | 0:24.25 [5]<br>(0:11.50) | 0:12.75 [10]<br>(0:12.75) |  |  |  |  |
| Average Speed [km/h]   | 53.1                      | 67.2                     | 64.8                     | 64.3                     | 62.4                     | 56.5                      |  |  |  |  |
| Top Speed [km/h]       | 67.4                      | 68.8                     | 65.7                     | 64.8                     | 64.2                     | 59.6                      |  |  |  |  |
| Avg. Dist. to Rail [m] | 1.2                       | 0.7                      | 0.7                      | 1.1                      | 1.2                      | 0.4                       |  |  |  |  |
| Avg. Stride Freq. [Hz] | 2.3                       | 2.5                      | 2.4                      | 2.5                      | 2.4                      | 2.3                       |  |  |  |  |
| Avg. Stride Length [m] | 6.3                       | 7.5                      | 7.4                      | 7.2                      | 7.1                      | 6.7                       |  |  |  |  |