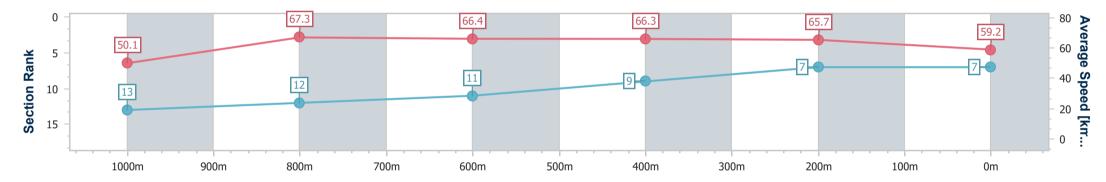

Race 6: MULLINS LAWYERS Class 1 Handicap - 1200m 24 May 2023 - 15:29

Track Rating: Good 4, Weather: Fine, Rail Position: 6.5m Entire

| Section                | Overall                  | 1000m                     | 800m                      | 600m                      | 400m                     | 200m                     |  |  |  |  |
|------------------------|--------------------------|---------------------------|---------------------------|---------------------------|--------------------------|--------------------------|--|--|--|--|
| Section Times          | 1:10.04 [7]<br>(0:14.38) | 0:55.66 [13]<br>(0:10.72) | 0:44.94 [12]<br>(0:10.91) | 0:34.03 [11]<br>(0:10.88) | 0:23.15 [9]<br>(0:10.98) | 0:12.17 [7]<br>(0:12.17) |  |  |  |  |
| Average Speed [km/h]   | 50.1                     | 67.3                      | 66.4                      | 66.3                      | 65.7                     | 59.2                     |  |  |  |  |
| Top Speed [km/h]       | 65.5                     | 68.2                      | 67.0                      | 66.4                      | 67.0                     | 63.6                     |  |  |  |  |
| Avg. Dist. to Rail [m] | 8.2                      | 0.8                       | 1.0                       | 0.4                       | 1.7                      | 2.0                      |  |  |  |  |
| Avg. Stride Freq. [Hz] | 2.2                      | 2.5                       | 2.5                       | 2.5                       | 2.5                      | 2.4                      |  |  |  |  |
| Avg. Stride Length [m] | 6.2                      | 7.4                       | 7.4                       | 7.3                       | 7.3                      | 6.9                      |  |  |  |  |