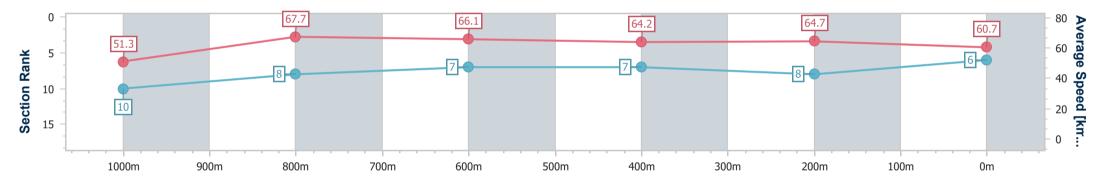

Track Rating: Good 4, Weather: Fine, Rail Position: 6.5m Entire

| Section                | Overall                  | 1000m                     | 800m                     | 600m                     | 400m                     | 200m                     |  |  |  |  |
|------------------------|--------------------------|---------------------------|--------------------------|--------------------------|--------------------------|--------------------------|--|--|--|--|
| Section Times          | 1:09.75 [6]<br>(0:14.06) | 0:55.69 [10]<br>(0:10.62) | 0:45.07 [8]<br>(0:10.85) | 0:34.22 [7]<br>(0:11.19) | 0:23.03 [7]<br>(0:11.15) | 0:11.88 [8]<br>(0:11.88) |  |  |  |  |
| Average Speed [km/h]   | 51.3                     | 67.7                      | 66.1                     | 64.2                     | 64.7                     | 60.7                     |  |  |  |  |
| Top Speed [km/h]       | 68.2                     | 68.8                      | 67.1                     | 65.6                     | 67.4                     | 63.5                     |  |  |  |  |
| Avg. Dist. to Rail [m] | 4.3                      | 0.4                       | 0.5                      | 0.4                      | 2.7                      | 4.8                      |  |  |  |  |
| Avg. Stride Freq. [Hz] | 2.3                      | 2.4                       | 2.4                      | 2.3                      | 2.4                      | 2.3                      |  |  |  |  |
| Avg. Stride Length [m] | 6.2                      | 7.9                       | 7.8                      | 7.6                      | 7.4                      | 7.2                      |  |  |  |  |