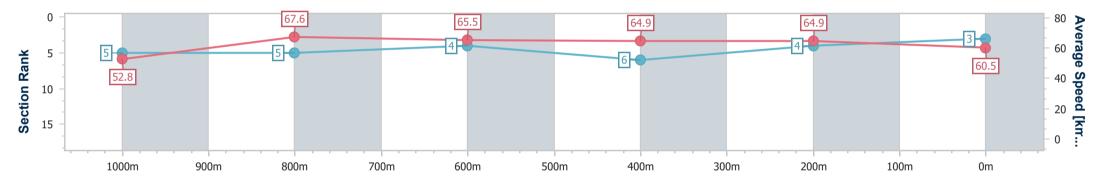

Race 6: MULLINS LAWYERS Class 1 Handicap - 1200m 24 May 2023 - 15:29

Track Rating: Good 4, Weather: Fine, Rail Position: 6.5m Entire

| Section                | Overall                  | 1000m                    | 800m                     | 600m                     | 400m                     | 200m                     |  |  |  |  |
|------------------------|--------------------------|--------------------------|--------------------------|--------------------------|--------------------------|--------------------------|--|--|--|--|
| Section Times          | 1:09.61 [3]<br>(0:13.60) | 0:56.01 [5]<br>(0:10.69) | 0:45.32 [5]<br>(0:11.05) | 0:34.27 [4]<br>(0:11.24) | 0:23.03 [6]<br>(0:11.12) | 0:11.91 [4]<br>(0:11.91) |  |  |  |  |
| Average Speed [km/h]   | 52.8                     | 67.6                     | 65.5                     | 64.9                     | 64.9                     | 60.5                     |  |  |  |  |
| Top Speed [km/h]       | 67.8                     | 68.5                     | 67.0                     | 65.5                     | 65.7                     | 63.8                     |  |  |  |  |
| Avg. Dist. to Rail [m] | 1.9                      | 0.8                      | 1.4                      | 2.1                      | 2.4                      | 2.0                      |  |  |  |  |
| Avg. Stride Freq. [Hz] | 2.2                      | 2.4                      | 2.3                      | 2.3                      | 2.3                      | 2.3                      |  |  |  |  |
| Avg. Stride Length [m] | 6.4                      | 7.5                      | 7.4                      | 7.4                      | 7.4                      | 7.1                      |  |  |  |  |