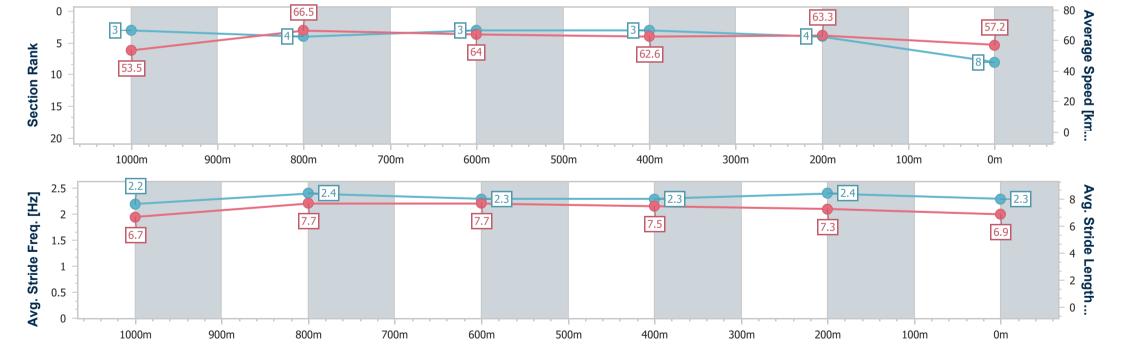

# Race 9: MAGIC MILLIONS HELEN COUGHLAN STAKES - 1200m

27 May 2023 - 16:35

Track Rating: Good 4, Weather: Fine, Rail Position: True Entire Course

| Section                | Overall                  | 1000m                    | 800m                     | 600m                     | 400m                     | 200m                     |  |  |  |
|------------------------|--------------------------|--------------------------|--------------------------|--------------------------|--------------------------|--------------------------|--|--|--|
| Section Times          | 1:11.23 [8]<br>(0:13.47) | 0:57.76 [3]<br>(0:10.97) | 0:46.79 [4]<br>(0:11.29) | 0:35.50 [3]<br>(0:11.53) | 0:23.97 [3]<br>(0:11.39) | 0:12.58 [4]<br>(0:12.58) |  |  |  |
| Average Speed [km/h]   | 53.5                     | 66.5                     | 64.0                     | 62.6                     | 63.3                     | 57.2                     |  |  |  |
| Top Speed [km/h]       | 67.8                     | 67.4                     | 67.0                     | 64.3                     | 64.7                     | 60.7                     |  |  |  |
| Avg. Dist. to Rail [m] | 3.0                      | 2.4                      | 0.9                      | 0.6                      | 1.1                      | 1.7                      |  |  |  |
| Avg. Stride Freq. [Hz] | 2.2                      | 2.4                      | 2.3                      | 2.3                      | 2.4                      | 2.3                      |  |  |  |
| Avg. Stride Length [m] | 6.7                      | 7.7                      | 7.7                      | 7.5                      | 7.3                      | 6.9                      |  |  |  |