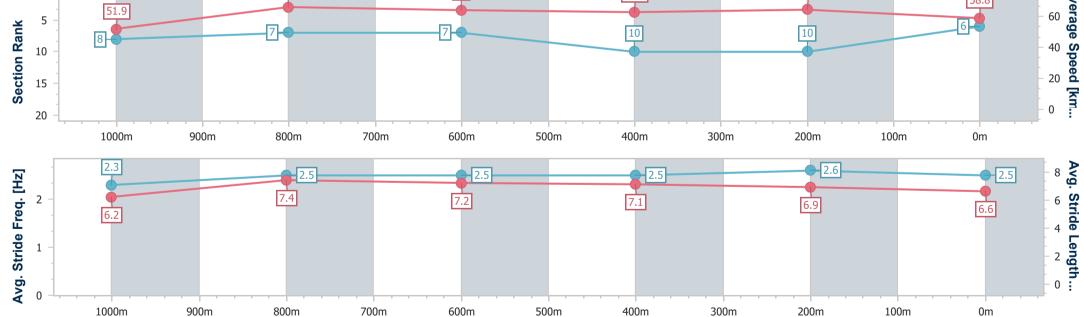

# Race 9: MAGIC MILLIONS HELEN COUGHLAN STAKES - 1200m

27 May 2023 - 16:35

Track Rating: Good 4, Weather: Fine, Rail Position: True Entire Course

| Section                | Overall                  | 1000m                    | 800m                     | 600m                     | 400m                      | 200m                      |  |  |  |  |
|------------------------|--------------------------|--------------------------|--------------------------|--------------------------|---------------------------|---------------------------|--|--|--|--|
| Section Times          | 1:11.11 [6]<br>(0:13.89) | 0:57.22 [8]<br>(0:11.01) | 0:46.21 [7]<br>(0:11.27) | 0:34.94 [7]<br>(0:11.50) | 0:23.44 [10]<br>(0:11.21) | 0:12.23 [10]<br>(0:12.23) |  |  |  |  |
| Average Speed [km/h]   | 51.9                     | 66.0                     | 64.0                     | 62.7                     | 64.3                      | 58.8                      |  |  |  |  |
| Top Speed [km/h]       | 66.9                     | 67.0                     | 66.0                     | 64.4                     | 65.8                      | 61.4                      |  |  |  |  |
| Avg. Dist. to Rail [m] | 3.6                      | 1.5                      | 0.5                      | 0.3                      | 2.1                       | 5.1                       |  |  |  |  |
| Avg. Stride Freq. [Hz] | 2.3                      | 2.5                      | 2.5                      | 2.5                      | 2.6                       | 2.5                       |  |  |  |  |
| Avg. Stride Length [m] | 6.2                      | 7.4                      | 7.2                      | 7.1                      | 6.9                       | 6.6                       |  |  |  |  |