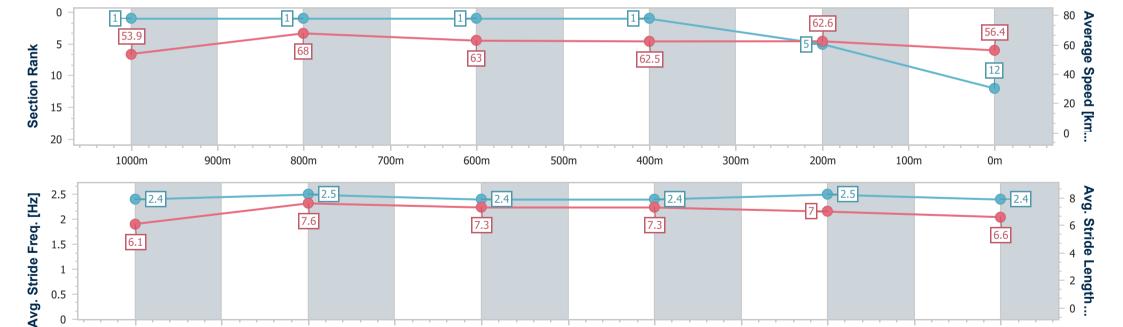

Race 9: MAGIC MILLIONS HELEN COUGHLAN STAKES - 1200m

27 May 2023 - 16:35

Track Rating: Good 4, Weather: Fine, Rail Position: True Entire
Course

| Section                                                                                                                                                                                                                                                                                                                                                                                                                                                                                                                                                                                                                                                                                                                                                                                                                                                                                                                                                                                                                                                                                                                                                                                                                                                                                                                                                                                                                                                                                                                                                                                                                                                                                                                                                                                                                                                                                                                                                                                                                                                                                                                     | Overall                   | 1000m                     | 800m                      | 600m                      | 400m                      | 200m                      |      |      |      |      |      |                      |
|-----------------------------------------------------------------------------------------------------------------------------------------------------------------------------------------------------------------------------------------------------------------------------------------------------------------------------------------------------------------------------------------------------------------------------------------------------------------------------------------------------------------------------------------------------------------------------------------------------------------------------------------------------------------------------------------------------------------------------------------------------------------------------------------------------------------------------------------------------------------------------------------------------------------------------------------------------------------------------------------------------------------------------------------------------------------------------------------------------------------------------------------------------------------------------------------------------------------------------------------------------------------------------------------------------------------------------------------------------------------------------------------------------------------------------------------------------------------------------------------------------------------------------------------------------------------------------------------------------------------------------------------------------------------------------------------------------------------------------------------------------------------------------------------------------------------------------------------------------------------------------------------------------------------------------------------------------------------------------------------------------------------------------------------------------------------------------------------------------------------------------|---------------------------|---------------------------|---------------------------|---------------------------|---------------------------|---------------------------|------|------|------|------|------|----------------------|
| Section Times                                                                                                                                                                                                                                                                                                                                                                                                                                                                                                                                                                                                                                                                                                                                                                                                                                                                                                                                                                                                                                                                                                                                                                                                                                                                                                                                                                                                                                                                                                                                                                                                                                                                                                                                                                                                                                                                                                                                                                                                                                                                                                               | 1:11.41 [10]<br>(0:14.31) | 0:57.10 [12]<br>(0:11.14) | 0:45.96 [12]<br>(0:11.28) | 0:34.68 [12]<br>(0:11.34) | 0:23.34 [12]<br>(0:11.19) | 0:12.15 [12]<br>(0:12.15) |      |      |      |      |      |                      |
| Average Speed [km/                                                                                                                                                                                                                                                                                                                                                                                                                                                                                                                                                                                                                                                                                                                                                                                                                                                                                                                                                                                                                                                                                                                                                                                                                                                                                                                                                                                                                                                                                                                                                                                                                                                                                                                                                                                                                                                                                                                                                                                                                                                                                                          | n] 50.1                   | 66.0                      | 64.2                      | 63.9                      | 64.3                      | 59.4                      |      |      |      |      |      |                      |
| Top Speed [km/h]                                                                                                                                                                                                                                                                                                                                                                                                                                                                                                                                                                                                                                                                                                                                                                                                                                                                                                                                                                                                                                                                                                                                                                                                                                                                                                                                                                                                                                                                                                                                                                                                                                                                                                                                                                                                                                                                                                                                                                                                                                                                                                            | 67.9                      | 67.8                      | 65.9                      | 65.4                      | 65.5                      | 63.3                      |      |      |      |      |      |                      |
| Avg. Dist. to Rail [m                                                                                                                                                                                                                                                                                                                                                                                                                                                                                                                                                                                                                                                                                                                                                                                                                                                                                                                                                                                                                                                                                                                                                                                                                                                                                                                                                                                                                                                                                                                                                                                                                                                                                                                                                                                                                                                                                                                                                                                                                                                                                                       | 7.0                       | 2.9                       | 1.3                       | 1.7                       | 5.3                       | 6.8                       |      |      |      |      |      |                      |
| Avg. Stride Freq. [Hz                                                                                                                                                                                                                                                                                                                                                                                                                                                                                                                                                                                                                                                                                                                                                                                                                                                                                                                                                                                                                                                                                                                                                                                                                                                                                                                                                                                                                                                                                                                                                                                                                                                                                                                                                                                                                                                                                                                                                                                                                                                                                                       |                           | 2.3                       | 2.3                       | 2.3                       | 2.4                       | 2.3                       |      |      |      |      |      |                      |
| Avg. Stride Length [r                                                                                                                                                                                                                                                                                                                                                                                                                                                                                                                                                                                                                                                                                                                                                                                                                                                                                                                                                                                                                                                                                                                                                                                                                                                                                                                                                                                                                                                                                                                                                                                                                                                                                                                                                                                                                                                                                                                                                                                                                                                                                                       | n] 6.5                    | 7.5                       | 7.7                       | 7.7                       | 7.5                       | 7.3                       |      |      |      |      |      |                      |
| 0 - Section Rank 10 - 15 - 12 20 - 12                                                                                                                                                                                                                                                                                                                                                                                                                                                                                                                                                                                                                                                                                                                                                                                                                                                                                                                                                                                                                                                                                                                                                                                                                                                                                                                                                                                                                                                                                                                                                                                                                                                                                                                                                                                                                                                                                                                                                                                                                                                                                       |                           | 17                        | 2                         |                           | 12                        |                           | 63.9 |      | 12   |      | 59.4 | 80 Average Speed [km |
| 1000r                                                                                                                                                                                                                                                                                                                                                                                                                                                                                                                                                                                                                                                                                                                                                                                                                                                                                                                                                                                                                                                                                                                                                                                                                                                                                                                                                                                                                                                                                                                                                                                                                                                                                                                                                                                                                                                                                                                                                                                                                                                                                                                       | _                         | 800                       | )m                        | 700m                      | 600m                      | 500m                      | 400m | 300m | 200m | 100m | 0m   |                      |
| 2.5   2.2   2.2   2.2   2.2   2.2   2.2   2.2   2.2   2.2   2.2   2.2   2.2   2.2   2.2   2.2   2.2   2.2   2.2   2.2   2.2   2.2   2.2   2.2   2.2   2.2   2.2   2.2   2.2   2.2   2.2   2.2   2.2   2.2   2.2   2.2   2.2   2.2   2.2   2.2   2.2   2.2   2.2   2.2   2.2   2.2   2.2   2.2   2.2   2.2   2.2   2.2   2.2   2.2   2.2   2.2   2.2   2.2   2.2   2.2   2.2   2.2   2.2   2.2   2.2   2.2   2.2   2.2   2.2   2.2   2.2   2.2   2.2   2.2   2.2   2.2   2.2   2.2   2.2   2.2   2.2   2.2   2.2   2.2   2.2   2.2   2.2   2.2   2.2   2.2   2.2   2.2   2.2   2.2   2.2   2.2   2.2   2.2   2.2   2.2   2.2   2.2   2.2   2.2   2.2   2.2   2.2   2.2   2.2   2.2   2.2   2.2   2.2   2.2   2.2   2.2   2.2   2.2   2.2   2.2   2.2   2.2   2.2   2.2   2.2   2.2   2.2   2.2   2.2   2.2   2.2   2.2   2.2   2.2   2.2   2.2   2.2   2.2   2.2   2.2   2.2   2.2   2.2   2.2   2.2   2.2   2.2   2.2   2.2   2.2   2.2   2.2   2.2   2.2   2.2   2.2   2.2   2.2   2.2   2.2   2.2   2.2   2.2   2.2   2.2   2.2   2.2   2.2   2.2   2.2   2.2   2.2   2.2   2.2   2.2   2.2   2.2   2.2   2.2   2.2   2.2   2.2   2.2   2.2   2.2   2.2   2.2   2.2   2.2   2.2   2.2   2.2   2.2   2.2   2.2   2.2   2.2   2.2   2.2   2.2   2.2   2.2   2.2   2.2   2.2   2.2   2.2   2.2   2.2   2.2   2.2   2.2   2.2   2.2   2.2   2.2   2.2   2.2   2.2   2.2   2.2   2.2   2.2   2.2   2.2   2.2   2.2   2.2   2.2   2.2   2.2   2.2   2.2   2.2   2.2   2.2   2.2   2.2   2.2   2.2   2.2   2.2   2.2   2.2   2.2   2.2   2.2   2.2   2.2   2.2   2.2   2.2   2.2   2.2   2.2   2.2   2.2   2.2   2.2   2.2   2.2   2.2   2.2   2.2   2.2   2.2   2.2   2.2   2.2   2.2   2.2   2.2   2.2   2.2   2.2   2.2   2.2   2.2   2.2   2.2   2.2   2.2   2.2   2.2   2.2   2.2   2.2   2.2   2.2   2.2   2.2   2.2   2.2   2.2   2.2   2.2   2.2   2.2   2.2   2.2   2.2   2.2   2.2   2.2   2.2   2.2   2.2   2.2   2.2   2.2   2.2   2.2   2.2   2.2   2.2   2.2   2.2   2.2   2.2   2.2   2.2   2.2   2.2   2.2   2.2   2.2   2.2   2.2   2.2   2.2   2.2   2.2   2.2   2.2   2.2   2.2   2.2   2.2   2.2   2.2   2.2 |                           | 7                         | 2.3                       |                           | 7.7                       |                           | 7.7  |      | 7.5  |      | 7.3  | Avg. Stride Length   |