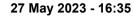

|                          |                          |                           |                           |                           |                          |                          |      |      | Course |      |      |        |
|--------------------------|--------------------------|---------------------------|---------------------------|---------------------------|--------------------------|--------------------------|------|------|--------|------|------|--------|
| Section                  | Overall                  | 1000m                     | 800m                      | 600m                      | 400m                     | 200m                     |      |      |        |      |      |        |
| Section Times            | 1:10.71 [1]<br>(0:14.13) | 0:56.58 [10]<br>(0:11.06) | 0:45.52 [10]<br>(0:11.25) | 0:34.27 [11]<br>(0:11.17) | 0:23.10 [8]<br>(0:11.00) | 0:12.10 [3]<br>(0:12.10) |      |      |        |      |      |        |
| Average Speed [km/h]     | 51.1                     | 65.9                      | 64.4                      | 65.0                      | 65.4                     | 59.5                     |      |      |        |      |      |        |
| Top Speed [km/h]         | 66.3                     | 66.9                      | 65.6                      | 66.6                      | 66.4                     | 63.3                     |      |      |        |      |      |        |
| Avg. Dist. to Rail [m]   | 6.9                      | 2.3                       | 1.2                       | 1.9                       | 5.5                      | 7.0                      |      |      |        |      |      |        |
| Avg. Stride Freq. [Hz]   | 2.2                      | 2.3                       | 2.3                       | 2.3                       | 2.4                      | 2.3                      |      |      |        |      |      |        |
| vg. Stride Length [m]    | 6.4                      | 7.8                       | 7.7                       | 7.7                       | 7.5                      | 7.1                      |      |      |        |      |      |        |
| 0<br>5<br>10<br>15<br>20 |                          | 10                        | <del>-</del>              |                           | 11                       |                          | 8    |      | 65.4   |      | 59.5 | - 40 G |
| 1000m                    | 900m                     | 800                       | m :                       | 700m                      | 600m                     | 500m                     | 400m | 300m | 200m   | 100m | 0m   |        |
| 2.5                      |                          | 7                         | 2.3                       |                           | 2.3                      |                          | 7.7  | .3   | 7.5    |      | 2.3  | 8      |