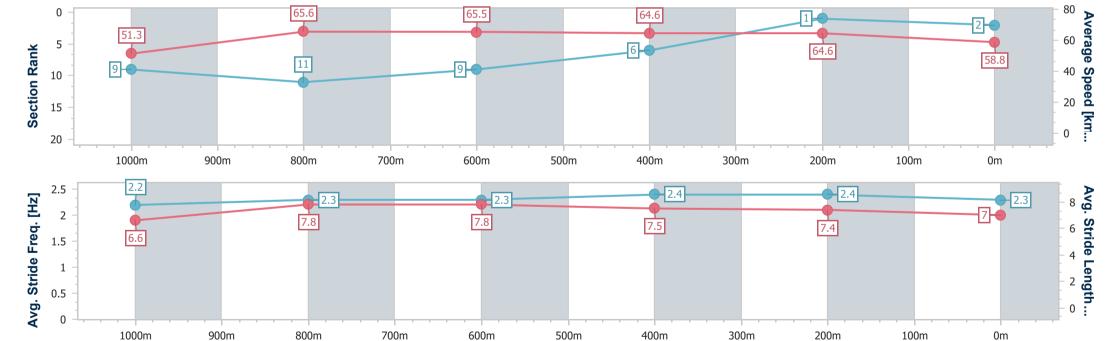

Race 9: MAGIC MILLIONS HELEN COUGHLAN STAKES - 1200m

27 May 2023 - 16:35

Track Rating: Good 4, Weather: Fine, Rail Position: True Entire
Course

| Section                                                                                                                                                                                                                                                                                                                                                                                                                                                                                                                                                                                                                                                                                                                                                                                                                                                                                                                                                                                                                                                                                                                                                                                                                                                                                                                                                                                                                                                                                                                                                                                                                                                                                                                                                                                                                                                                                                                                                                                                                                                                                                                     | Overall                   | 1000m                     | 800m                      | 600m                      | 400m                      | 200m                      |      |      |      |      |      |                      |
|-----------------------------------------------------------------------------------------------------------------------------------------------------------------------------------------------------------------------------------------------------------------------------------------------------------------------------------------------------------------------------------------------------------------------------------------------------------------------------------------------------------------------------------------------------------------------------------------------------------------------------------------------------------------------------------------------------------------------------------------------------------------------------------------------------------------------------------------------------------------------------------------------------------------------------------------------------------------------------------------------------------------------------------------------------------------------------------------------------------------------------------------------------------------------------------------------------------------------------------------------------------------------------------------------------------------------------------------------------------------------------------------------------------------------------------------------------------------------------------------------------------------------------------------------------------------------------------------------------------------------------------------------------------------------------------------------------------------------------------------------------------------------------------------------------------------------------------------------------------------------------------------------------------------------------------------------------------------------------------------------------------------------------------------------------------------------------------------------------------------------------|---------------------------|---------------------------|---------------------------|---------------------------|---------------------------|---------------------------|------|------|------|------|------|----------------------|
| Section Times                                                                                                                                                                                                                                                                                                                                                                                                                                                                                                                                                                                                                                                                                                                                                                                                                                                                                                                                                                                                                                                                                                                                                                                                                                                                                                                                                                                                                                                                                                                                                                                                                                                                                                                                                                                                                                                                                                                                                                                                                                                                                                               | 1:11.41 [10]<br>(0:14.31) | 0:57.10 [12]<br>(0:11.14) | 0:45.96 [12]<br>(0:11.28) | 0:34.68 [12]<br>(0:11.34) | 0:23.34 [12]<br>(0:11.19) | 0:12.15 [12]<br>(0:12.15) |      |      |      |      |      |                      |
| Average Speed [km/                                                                                                                                                                                                                                                                                                                                                                                                                                                                                                                                                                                                                                                                                                                                                                                                                                                                                                                                                                                                                                                                                                                                                                                                                                                                                                                                                                                                                                                                                                                                                                                                                                                                                                                                                                                                                                                                                                                                                                                                                                                                                                          | n] 50.1                   | 66.0                      | 64.2                      | 63.9                      | 64.3                      | 59.4                      |      |      |      |      |      |                      |
| Top Speed [km/h]                                                                                                                                                                                                                                                                                                                                                                                                                                                                                                                                                                                                                                                                                                                                                                                                                                                                                                                                                                                                                                                                                                                                                                                                                                                                                                                                                                                                                                                                                                                                                                                                                                                                                                                                                                                                                                                                                                                                                                                                                                                                                                            | 67.9                      | 67.8                      | 65.9                      | 65.4                      | 65.5                      | 63.3                      |      |      |      |      |      |                      |
| Avg. Dist. to Rail [m                                                                                                                                                                                                                                                                                                                                                                                                                                                                                                                                                                                                                                                                                                                                                                                                                                                                                                                                                                                                                                                                                                                                                                                                                                                                                                                                                                                                                                                                                                                                                                                                                                                                                                                                                                                                                                                                                                                                                                                                                                                                                                       | 7.0                       | 2.9                       | 1.3                       | 1.7                       | 5.3                       | 6.8                       |      |      |      |      |      |                      |
| Avg. Stride Freq. [Hz                                                                                                                                                                                                                                                                                                                                                                                                                                                                                                                                                                                                                                                                                                                                                                                                                                                                                                                                                                                                                                                                                                                                                                                                                                                                                                                                                                                                                                                                                                                                                                                                                                                                                                                                                                                                                                                                                                                                                                                                                                                                                                       |                           | 2.3                       | 2.3                       | 2.3                       | 2.4                       | 2.3                       |      |      |      |      |      |                      |
| Avg. Stride Length [r                                                                                                                                                                                                                                                                                                                                                                                                                                                                                                                                                                                                                                                                                                                                                                                                                                                                                                                                                                                                                                                                                                                                                                                                                                                                                                                                                                                                                                                                                                                                                                                                                                                                                                                                                                                                                                                                                                                                                                                                                                                                                                       | n] 6.5                    | 7.5                       | 7.7                       | 7.7                       | 7.5                       | 7.3                       |      |      |      |      |      |                      |
| 0 - Section Rank 10 - 15 - 12 20 - 12                                                                                                                                                                                                                                                                                                                                                                                                                                                                                                                                                                                                                                                                                                                                                                                                                                                                                                                                                                                                                                                                                                                                                                                                                                                                                                                                                                                                                                                                                                                                                                                                                                                                                                                                                                                                                                                                                                                                                                                                                                                                                       |                           | 17                        | 2                         |                           | 12                        |                           | 63.9 |      | 12   |      | 59.4 | 80 Average Speed [km |
| 1000r                                                                                                                                                                                                                                                                                                                                                                                                                                                                                                                                                                                                                                                                                                                                                                                                                                                                                                                                                                                                                                                                                                                                                                                                                                                                                                                                                                                                                                                                                                                                                                                                                                                                                                                                                                                                                                                                                                                                                                                                                                                                                                                       | _                         | 800                       | )m                        | 700m                      | 600m                      | 500m                      | 400m | 300m | 200m | 100m | 0m   |                      |
| 2.5   2.2   2.2   2.2   2.2   2.2   2.2   2.2   2.2   2.2   2.2   2.2   2.2   2.2   2.2   2.2   2.2   2.2   2.2   2.2   2.2   2.2   2.2   2.2   2.2   2.2   2.2   2.2   2.2   2.2   2.2   2.2   2.2   2.2   2.2   2.2   2.2   2.2   2.2   2.2   2.2   2.2   2.2   2.2   2.2   2.2   2.2   2.2   2.2   2.2   2.2   2.2   2.2   2.2   2.2   2.2   2.2   2.2   2.2   2.2   2.2   2.2   2.2   2.2   2.2   2.2   2.2   2.2   2.2   2.2   2.2   2.2   2.2   2.2   2.2   2.2   2.2   2.2   2.2   2.2   2.2   2.2   2.2   2.2   2.2   2.2   2.2   2.2   2.2   2.2   2.2   2.2   2.2   2.2   2.2   2.2   2.2   2.2   2.2   2.2   2.2   2.2   2.2   2.2   2.2   2.2   2.2   2.2   2.2   2.2   2.2   2.2   2.2   2.2   2.2   2.2   2.2   2.2   2.2   2.2   2.2   2.2   2.2   2.2   2.2   2.2   2.2   2.2   2.2   2.2   2.2   2.2   2.2   2.2   2.2   2.2   2.2   2.2   2.2   2.2   2.2   2.2   2.2   2.2   2.2   2.2   2.2   2.2   2.2   2.2   2.2   2.2   2.2   2.2   2.2   2.2   2.2   2.2   2.2   2.2   2.2   2.2   2.2   2.2   2.2   2.2   2.2   2.2   2.2   2.2   2.2   2.2   2.2   2.2   2.2   2.2   2.2   2.2   2.2   2.2   2.2   2.2   2.2   2.2   2.2   2.2   2.2   2.2   2.2   2.2   2.2   2.2   2.2   2.2   2.2   2.2   2.2   2.2   2.2   2.2   2.2   2.2   2.2   2.2   2.2   2.2   2.2   2.2   2.2   2.2   2.2   2.2   2.2   2.2   2.2   2.2   2.2   2.2   2.2   2.2   2.2   2.2   2.2   2.2   2.2   2.2   2.2   2.2   2.2   2.2   2.2   2.2   2.2   2.2   2.2   2.2   2.2   2.2   2.2   2.2   2.2   2.2   2.2   2.2   2.2   2.2   2.2   2.2   2.2   2.2   2.2   2.2   2.2   2.2   2.2   2.2   2.2   2.2   2.2   2.2   2.2   2.2   2.2   2.2   2.2   2.2   2.2   2.2   2.2   2.2   2.2   2.2   2.2   2.2   2.2   2.2   2.2   2.2   2.2   2.2   2.2   2.2   2.2   2.2   2.2   2.2   2.2   2.2   2.2   2.2   2.2   2.2   2.2   2.2   2.2   2.2   2.2   2.2   2.2   2.2   2.2   2.2   2.2   2.2   2.2   2.2   2.2   2.2   2.2   2.2   2.2   2.2   2.2   2.2   2.2   2.2   2.2   2.2   2.2   2.2   2.2   2.2   2.2   2.2   2.2   2.2   2.2   2.2   2.2   2.2   2.2   2.2   2.2   2.2   2.2   2.2   2.2   2.2   2.2   2.2   2.2 |                           | 7                         | 2.3                       |                           | 7.7                       |                           | 7.7  |      | 7.5  |      | 7.3  | Avg. Stride Length   |