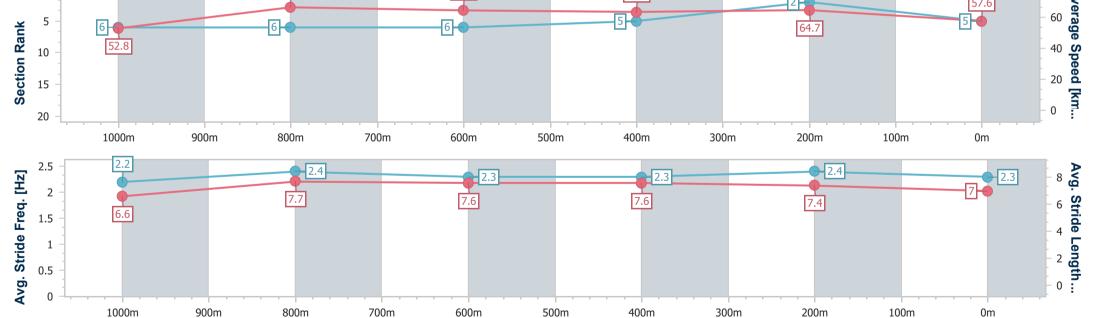

# Race 9: MAGIC MILLIONS HELEN COUGHLAN STAKES - 1200m

27 May 2023 - 16:35

Track Rating: Good 4, Weather: Fine, Rail Position: True Entire Course

| Section                | Overall                  | 1000m                    | 800m                     | 600m                     | 400m                     | 200m                     |  |   |  |
|------------------------|--------------------------|--------------------------|--------------------------|--------------------------|--------------------------|--------------------------|--|---|--|
| Section Times          | 1:11.09 [5]<br>(0:13.66) | 0:57.43 [6]<br>(0:11.04) | 0:46.39 [6]<br>(0:11.32) | 0:35.07 [6]<br>(0:11.41) | 0:23.66 [5]<br>(0:11.15) | 0:12.51 [2]<br>(0:12.51) |  |   |  |
| Average Speed [km/h]   | 52.8                     | 66.5                     | 64.5                     | 63.5                     | 64.7                     | 57.6                     |  |   |  |
| Top Speed [km/h]       | 66.1                     | 67.2                     | 66.3                     | 66.5                     | 66.5                     | 61.9                     |  | ' |  |
| Avg. Dist. to Rail [m] | 4.5                      | 3.8                      | 2.7                      | 1.8                      | 3.5                      | 3.8                      |  |   |  |
| Avg. Stride Freq. [Hz] | 2.2                      | 2.4                      | 2.3                      | 2.3                      | 2.4                      | 2.3                      |  |   |  |
| Avg. Stride Length [m] | 6.6                      | 7.7                      | 7.6                      | 7.6                      | 7.4                      | 7.0                      |  |   |  |