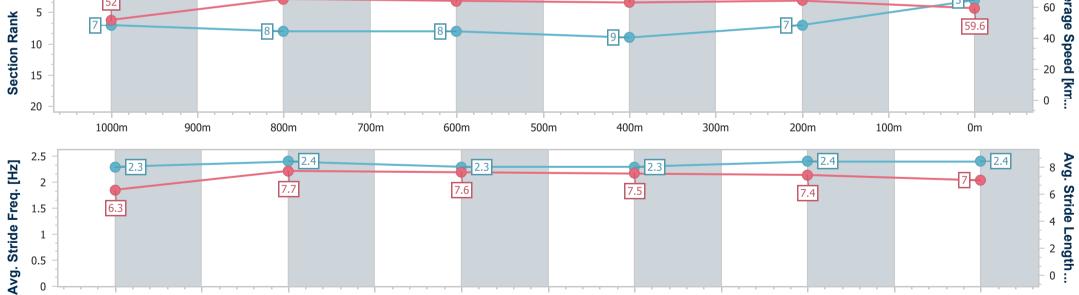

|                          |                          |                           |                           |                           |                          |                          |      |      | Course |      |      |        |
|--------------------------|--------------------------|---------------------------|---------------------------|---------------------------|--------------------------|--------------------------|------|------|--------|------|------|--------|
| Section                  | Overall                  | 1000m                     | 800m                      | 600m                      | 400m                     | 200m                     |      |      |        |      |      |        |
| Section Times            | 1:10.71 [1]<br>(0:14.13) | 0:56.58 [10]<br>(0:11.06) | 0:45.52 [10]<br>(0:11.25) | 0:34.27 [11]<br>(0:11.17) | 0:23.10 [8]<br>(0:11.00) | 0:12.10 [3]<br>(0:12.10) |      |      |        |      |      |        |
| Average Speed [km/h]     | 51.1                     | 65.9                      | 64.4                      | 65.0                      | 65.4                     | 59.5                     |      |      |        |      |      |        |
| Top Speed [km/h]         | 66.3                     | 66.9                      | 65.6                      | 66.6                      | 66.4                     | 63.3                     |      |      |        |      |      |        |
| Avg. Dist. to Rail [m]   | 6.9                      | 2.3                       | 1.2                       | 1.9                       | 5.5                      | 7.0                      |      |      |        |      |      |        |
| Avg. Stride Freq. [Hz]   | 2.2                      | 2.3                       | 2.3                       | 2.3                       | 2.4                      | 2.3                      |      |      |        |      |      |        |
| vg. Stride Length [m]    | 6.4                      | 7.8                       | 7.7                       | 7.7                       | 7.5                      | 7.1                      |      |      |        |      |      |        |
| 0<br>5<br>10<br>15<br>20 |                          | 10                        | <del>-</del>              |                           | 11                       |                          | 8    |      | 65.4   |      | 59.5 | - 40 G |
| 1000m                    | 900m                     | 800                       | m :                       | 700m                      | 600m                     | 500m                     | 400m | 300m | 200m   | 100m | 0m   |        |
| 2.5                      |                          | 7                         | 2.3                       |                           | 2.3                      |                          | 7.7  | .3   | 7.5    |      | 2.3  | 8      |