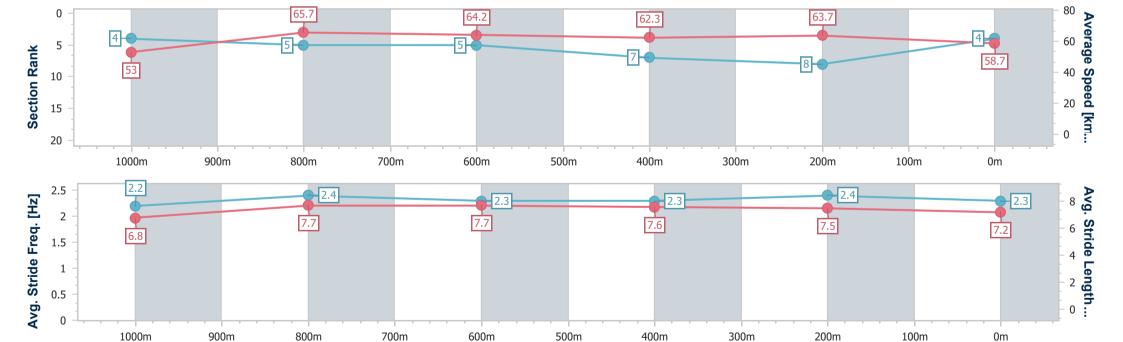

#### Race 9: MAGIC MILLIONS HELEN COUGHLAN STAKES -1200m

27 May 2023 - 16:35

Track Rating: Good 4, Weather: Fine, Rail Position: True Entire Course

| Section                | Overall                  | 1000m                    | 800m                     | 600m                     | 400m                     | 200m                     |  |  |  |  |
|------------------------|--------------------------|--------------------------|--------------------------|--------------------------|--------------------------|--------------------------|--|--|--|--|
| Section Times          | 1:11.07 [4]<br>(0:13.59) | 0:57.48 [4]<br>(0:11.09) | 0:46.39 [5]<br>(0:11.28) | 0:35.11 [5]<br>(0:11.55) | 0:23.56 [7]<br>(0:11.29) | 0:12.27 [8]<br>(0:12.27) |  |  |  |  |
| Average Speed [km/h]   | 53.0                     | 65.7                     | 64.2                     | 62.3                     | 63.7                     | 58.7                     |  |  |  |  |
| Top Speed [km/h]       | 67.2                     | 66.6                     | 66.3                     | 64.5                     | 65.2                     | 61.8                     |  |  |  |  |
| Avg. Dist. to Rail [m] | 1.8                      | 2.5                      | 1.1                      | 0.3                      | 2.3                      | 6.9                      |  |  |  |  |
| Avg. Stride Freq. [Hz] | 2.2                      | 2.4                      | 2.3                      | 2.3                      | 2.4                      | 2.3                      |  |  |  |  |
| Avg. Stride Length [m] | 6.8                      | 7.7                      | 7.7                      | 7.6                      | 7.5                      | 7.2                      |  |  |  |  |