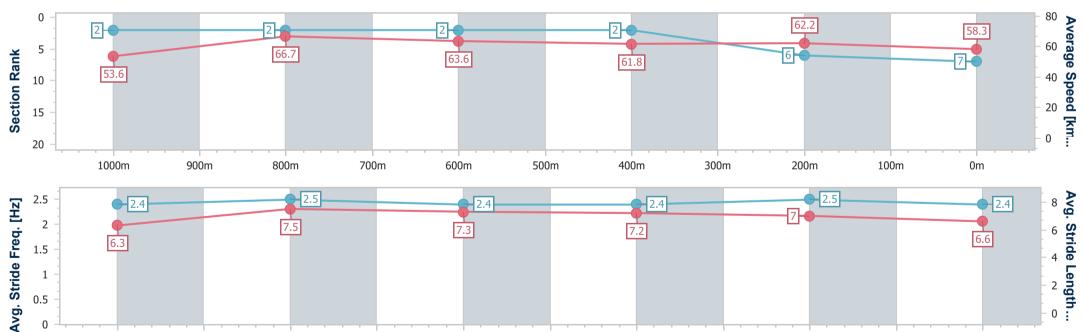

#### Race 9: MAGIC MILLIONS HELEN COUGHLAN STAKES -1200m

Track Rating: Good 4, Weather: Fine, Rail Position: True Entire Course

27 May 2023 - 16:35 RACING CLUB

| Section                | Overall                  | 1000m                    | 800m                     | 600m                     | 400m                     | 200m                     |
|------------------------|--------------------------|--------------------------|--------------------------|--------------------------|--------------------------|--------------------------|
| Section Times          | 1:11.12 [7]<br>(0:13.44) | 0:57.68 [2]<br>(0:10.81) | 0:46.87 [2]<br>(0:11.32) | 0:35.55 [2]<br>(0:11.64) | 0:23.91 [2]<br>(0:11.56) | 0:12.35 [6]<br>(0:12.35) |
| Average Speed [km/h]   | 53.6                     | 66.7                     | 63.6                     | 61.8                     | 62.2                     | 58.3                     |
| Top Speed [km/h]       | 67.7                     | 67.6                     | 66.3                     | 63.3                     | 64.1                     | 64.9                     |
| Avg. Dist. to Rail [m] | 1.0                      | 0.5                      | 0.5                      | 0.9                      | 1.8                      | 0.5                      |
| Avg. Stride Freq. [Hz] | 2.4                      | 2.5                      | 2.4                      | 2.4                      | 2.5                      | 2.4                      |
| Avg. Stride Length [m] | 6.3                      | 7.5                      | 7.3                      | 7.2                      | 7.0                      | 6.6                      |
|                        |                          |                          |                          |                          |                          |                          |