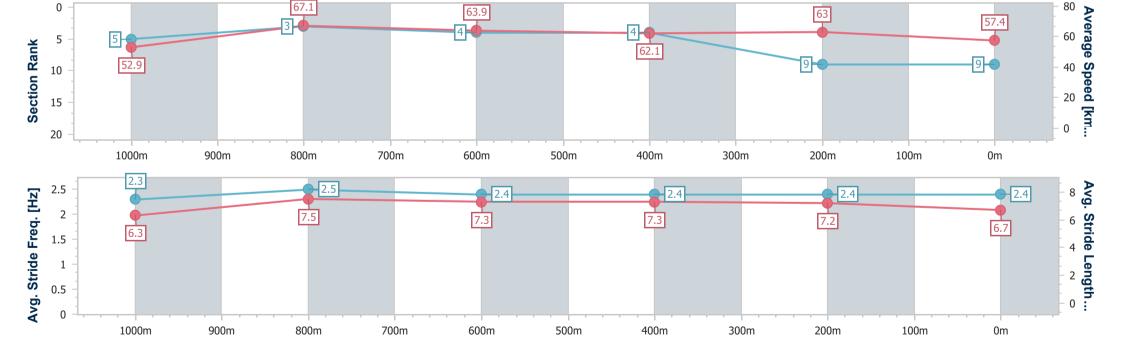

Race 9: MAGIC MILLIONS HELEN COUGHLAN STAKES - 1200m

27 May 2023 - 16:35

Track Rating: Good 4, Weather: Fine, Rail Position: True Entire Course

| Section                | Overall                  | 1000m                    | 800m                     | 600m                     | 400m                     | 200m                     |  |  |  |
|------------------------|--------------------------|--------------------------|--------------------------|--------------------------|--------------------------|--------------------------|--|--|--|
| Section Times          | 1:11.35 [9]<br>(0:13.60) | 0:57.75 [5]<br>(0:10.80) | 0:46.95 [3]<br>(0:11.34) | 0:35.61 [4]<br>(0:11.65) | 0:23.96 [4]<br>(0:11.43) | 0:12.53 [9]<br>(0:12.53) |  |  |  |
| Average Speed [km/h]   | 52.9                     | 67.1                     | 63.9                     | 62.1                     | 63.0                     | 57.4                     |  |  |  |
| Top Speed [km/h]       | 67.6                     | 67.5                     | 67.3                     | 64.2                     | 64.3                     | 60.7                     |  |  |  |
| Avg. Dist. to Rail [m] | 1.4                      | 1.2                      | 1.7                      | 0.7                      | 0.3                      | 0.3                      |  |  |  |
| Avg. Stride Freq. [Hz] | 2.3                      | 2.5                      | 2.4                      | 2.4                      | 2.4                      | 2.4                      |  |  |  |
| Avg. Stride Length [m] | 6.3                      | 7.5                      | 7.3                      | 7.3                      | 7.2                      | 6.7                      |  |  |  |