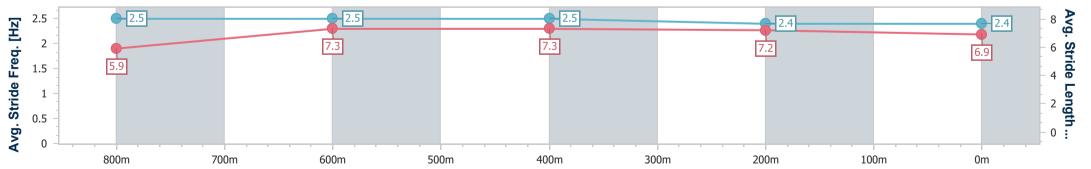

## Sunshine Coast QLD Professional

Race 2: LANDSBOROUGH HOTEL QTIS Two-Year-Old Colts and Geldings Maiden Plate - 1000m 28 May 2023 - 13:39

Track Rating: Good 4, Weather: Fine, Rail Position: +9m

| Section                | Overall                  | 800m                     | 600m                     | 400m                     | 200m                     |
|------------------------|--------------------------|--------------------------|--------------------------|--------------------------|--------------------------|
| Section Times          | 0:58.96 [3]<br>(0:13.50) | 0:45.46 [5]<br>(0:10.76) | 0:34.70 [4]<br>(0:11.23) | 0:23.47 [4]<br>(0:11.30) | 0:12.17 [4]<br>(0:12.17) |
| Average Speed [km/h]   | 53.4                     | 68.1                     | 64.6                     | 63.8                     | 59.2                     |
| Top Speed [km/h]       | 69.5                     | 70.6                     | 66.0                     | 65.3                     | 61.3                     |
| Avg. Dist. to Rail [m] | 8.9                      | 5.0                      | 1.4                      | 2.6                      | 0.9                      |
| Avg. Stride Freq. [Hz] | 2.5                      | 2.5                      | 2.5                      | 2.4                      | 2.4                      |
| Avg. Stride Length [m] | 5.9                      | 7.3                      | 7.3                      | 7.2                      | 6.9                      |