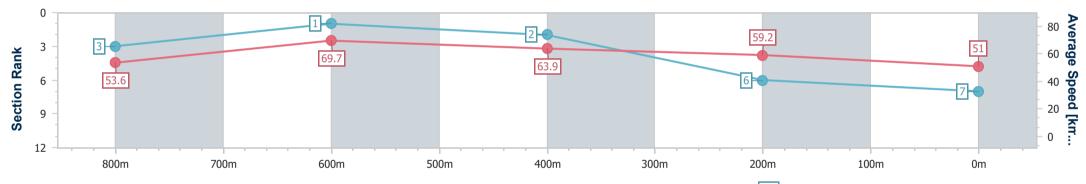

Report Created: Sun 28 May 2023 13:56 GMT+10

Ranking at each section and finish []

No data available at this section -0----

No data available NA

E

Т

| Horse/Jockey Name              | Coltman        |
|--------------------------------|----------------|
| Final Rank                     | 7              |
| Fastest Section Time (Section) | 0:10.35 (800m) |
| Top Speed [km/h] (Section)     | 73.7 (Overall) |
| Race State                     | Finished       |

data processed by

(11)

| Section                | Overall                  | 800m                     | 600m                     | 400m                     | 200m                     |  |  |  |  |
|------------------------|--------------------------|--------------------------|--------------------------|--------------------------|--------------------------|--|--|--|--|
| Section Times          | 1:01.37 [7]<br>(0:13.44) | 0:47.93 [3]<br>(0:10.35) | 0:37.58 [1]<br>(0:11.30) | 0:26.28 [2]<br>(0:12.16) | 0:14.12 [6]<br>(0:14.12) |  |  |  |  |
| Average Speed [km/h]   | 53.6                     | 69.7                     | 63.9                     | 59.2                     | 51.0                     |  |  |  |  |
| Top Speed [km/h]       | 73.7                     | 73.6                     | 67.0                     | 62.7                     | 56.1                     |  |  |  |  |
| Avg. Dist. to Rail [m] | 4.6                      | 0.8                      | 0.7                      | 2.3                      | 2.3                      |  |  |  |  |
| Avg. Stride Freq. [Hz] | 2.4                      | 2.5                      | 2.4                      | 2.3                      | 2.1                      |  |  |  |  |
| Avg. Stride Length [m] | 5.9                      | 7.6                      | 7.4                      | 7.2                      | 6.7                      |  |  |  |  |