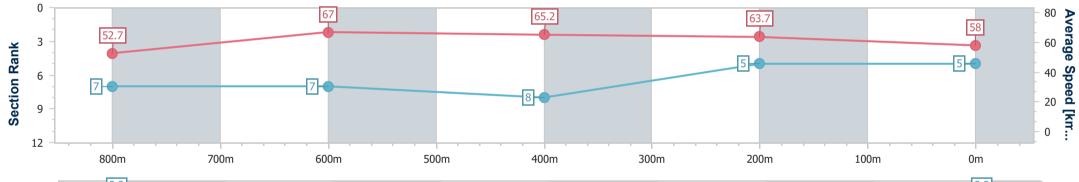

data processed by

| Section                | Overall                  | 800m                     | 600m                     | 400m                     | 200m                     |  |  |  |  |
|------------------------|--------------------------|--------------------------|--------------------------|--------------------------|--------------------------|--|--|--|--|
| Section Times          | 0:57.41 [1]<br>(0:13.28) | 0:44.13 [2]<br>(0:10.51) | 0:33.62 [1]<br>(0:10.97) | 0:22.65 [1]<br>(0:10.92) | 0:11.73 [1]<br>(0:11.73) |  |  |  |  |
| Average Speed [km/h]   | 54.2                     | 68.6                     | 64.9                     | 65.7                     | 61.5                     |  |  |  |  |
| Top Speed [km/h]       | 71.8                     | 71.9                     | 66.0                     | 67.5                     | 64.9                     |  |  |  |  |
| Avg. Dist. to Rail [m] | 2.2                      | 1.3                      | 2.1                      | 0.9                      | 0.7                      |  |  |  |  |
| Avg. Stride Freq. [Hz] | 2.3                      | 2.4                      | 2.3                      | 2.4                      | 2.3                      |  |  |  |  |
| Avg. Stride Length [m] | 6.3                      | 7.8                      | 7.6                      | 7.7                      | 7.4                      |  |  |  |  |