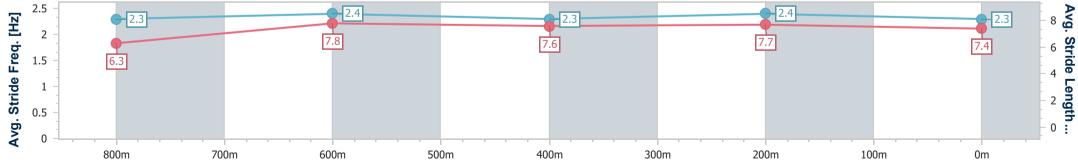

data processed by

| Section                | Overall                  | 800m                     | 600m                     | 400m                     | 200m                     |  |  |  |  |
|------------------------|--------------------------|--------------------------|--------------------------|--------------------------|--------------------------|--|--|--|--|
| Section Times          | 0:57.41 [1]<br>(0:13.28) | 0:44.13 [2]<br>(0:10.51) | 0:33.62 [1]<br>(0:10.97) | 0:22.65 [1]<br>(0:10.92) | 0:11.73 [1]<br>(0:11.73) |  |  |  |  |
| Average Speed [km/h]   | 54.2                     | 68.6                     | 64.9                     | 65.7                     | 61.5                     |  |  |  |  |
| Top Speed [km/h]       | 71.8                     | 71.9                     | 66.0                     | 67.5                     | 64.9                     |  |  |  |  |
| Avg. Dist. to Rail [m] | 2.2                      | 1.3                      | 2.1                      | 0.9                      | 0.7                      |  |  |  |  |
| Avg. Stride Freq. [Hz] | 2.3                      | 2.4                      | 2.3                      | 2.4                      | 2.3                      |  |  |  |  |
| Avg. Stride Length [m] | 6.3                      | 7.8                      | 7.6                      | 7.7                      | 7.4                      |  |  |  |  |