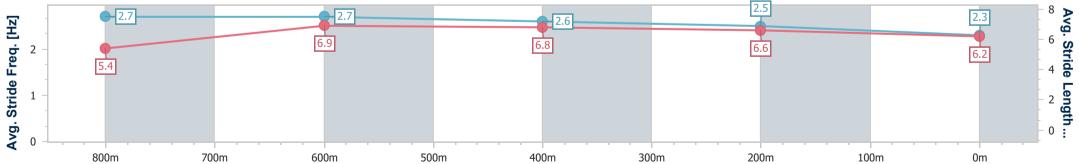

data processed by

| Section                | Overall                  | 800m                     | 600m                     | 400m                     | 200m                     |  |  |  |  |
|------------------------|--------------------------|--------------------------|--------------------------|--------------------------|--------------------------|--|--|--|--|
| Section Times          | 1:01.76 [8]<br>(0:13.47) | 0:48.29 [4]<br>(0:10.83) | 0:37.46 [5]<br>(0:11.40) | 0:26.06 [6]<br>(0:12.03) | 0:14.03 [8]<br>(0:14.03) |  |  |  |  |
| Average Speed [km/h]   | 53.5                     | 65.9                     | 62.7                     | 59.8                     | 51.4                     |  |  |  |  |
| Top Speed [km/h]       | 69.7                     | 69.1                     | 64.2                     | 61.3                     | 57.5                     |  |  |  |  |
| Avg. Dist. to Rail [m] | 0.5                      | 1.6                      | 1.3                      | 1.2                      | 1.1                      |  |  |  |  |
| Avg. Stride Freq. [Hz] | 2.7                      | 2.7                      | 2.6                      | 2.5                      | 2.3                      |  |  |  |  |
| Avg. Stride Length [m] | 5.4                      | 6.9                      | 6.8                      | 6.6                      | 6.2                      |  |  |  |  |