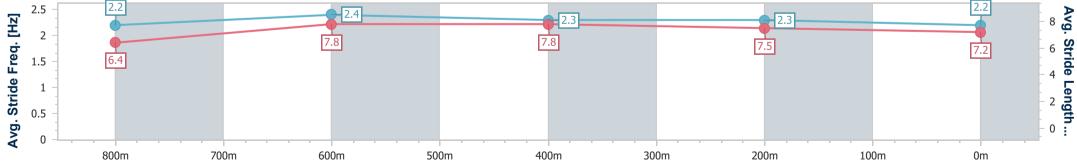

data processed by

| Section                | Overall                  | 800m                     | 600m                     | 400m                     | 200m                     |  |  |  |  |
|------------------------|--------------------------|--------------------------|--------------------------|--------------------------|--------------------------|--|--|--|--|
| Section Times          | 0:57.41 [1]<br>(0:13.28) | 0:44.13 [2]<br>(0:10.51) | 0:33.62 [1]<br>(0:10.97) | 0:22.65 [1]<br>(0:10.92) | 0:11.73 [1]<br>(0:11.73) |  |  |  |  |
| Average Speed [km/h]   | 54.2                     | 68.6                     | 64.9                     | 65.7                     | 61.5                     |  |  |  |  |
| Top Speed [km/h]       | 71.8                     | 71.9                     | 66.0                     | 67.5                     | 64.9                     |  |  |  |  |
| Avg. Dist. to Rail [m] | 2.2                      | 1.3                      | 2.1                      | 0.9                      | 0.7                      |  |  |  |  |
| Avg. Stride Freq. [Hz] | 2.3                      | 2.4                      | 2.3                      | 2.4                      | 2.3                      |  |  |  |  |
| Avg. Stride Length [m] | 6.3                      | 7.8                      | 7.6                      | 7.7                      | 7.4                      |  |  |  |  |