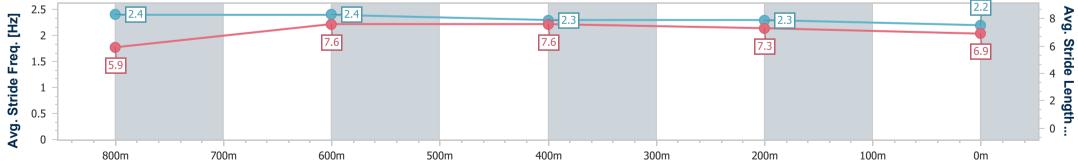

data processed by

|   | Section                | Overall                  | 800m                     | 600m                     | 400m                     | 200m                     |
|---|------------------------|--------------------------|--------------------------|--------------------------|--------------------------|--------------------------|
|   | Section Times          | 1:01.04 [6]<br>(0:13.58) | 0:47.46 [6]<br>(0:10.74) | 0:36.72 [6]<br>(0:11.36) | 0:25.36 [5]<br>(0:11.91) | 0:13.45 [7]<br>(0:13.45) |
| 4 | verage Speed [km/h]    | 53.1                     | 67.4                     | 63.4                     | 60.5                     | 53.6                     |
|   | Top Speed [km/h]       | 70.4                     | 70.3                     | 64.7                     | 62.7                     | 57.3                     |
|   | Avg. Dist. to Rail [m] | 4.9                      | 1.8                      | 0.4                      | 1.9                      | 2.3                      |
|   | vg. Stride Freq. [Hz]  | 2.4                      | 2.4                      | 2.3                      | 2.3                      | 2.2                      |
| A | vg. Stride Length [m]  | 5.9                      | 7.6                      | 7.6                      | 7.3                      | 6.9                      |