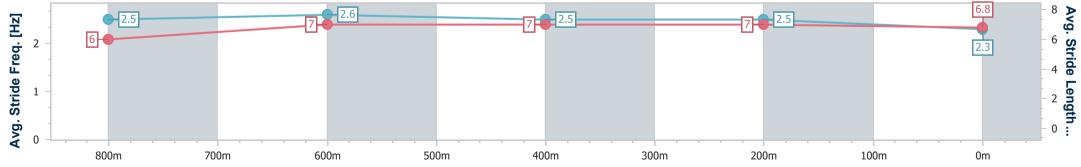

data processed by

| Section                | Overall                  | 800m                     | 600m                     | 400m                     | 200m                     |
|------------------------|--------------------------|--------------------------|--------------------------|--------------------------|--------------------------|
| Section Times          | 0:59.12 [4]<br>(0:13.16) | 0:45.96 [1]<br>(0:10.73) | 0:35.23 [3]<br>(0:11.26) | 0:23.97 [3]<br>(0:11.42) | 0:12.55 [2]<br>(0:12.55) |
| Average Speed [km/h]   | 54.8                     | 68.1                     | 65.0                     | 63.2                     | 57.3                     |
| Top Speed [km/h]       | 71.4                     | 71.8                     | 67.7                     | 65.2                     | 61.5                     |
| Avg. Dist. to Rail [m] | 7.3                      | 3.8                      | 3.2                      | 2.8                      | 1.5                      |
| Avg. Stride Freq. [Hz] | 2.5                      | 2.6                      | 2.5                      | 2.5                      | 2.3                      |
| Avg. Stride Length [m] | 6.0                      | 7.0                      | 7.0                      | 7.0                      | 6.8                      |