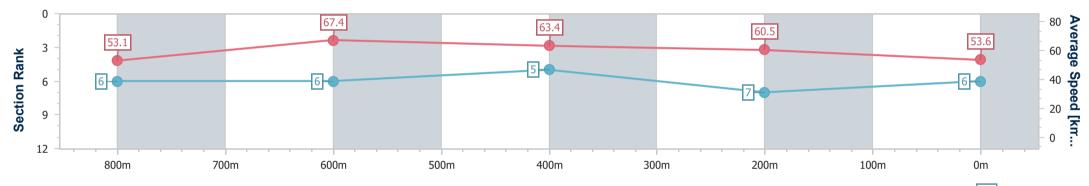

data processed by

|   | Section                | Overall                  | 800m                     | 600m                     | 400m                     | 200m                     |
|---|------------------------|--------------------------|--------------------------|--------------------------|--------------------------|--------------------------|
|   | Section Times          | 1:01.04 [6]<br>(0:13.58) | 0:47.46 [6]<br>(0:10.74) | 0:36.72 [6]<br>(0:11.36) | 0:25.36 [5]<br>(0:11.91) | 0:13.45 [7]<br>(0:13.45) |
| 4 | verage Speed [km/h]    | 53.1                     | 67.4                     | 63.4                     | 60.5                     | 53.6                     |
|   | Top Speed [km/h]       | 70.4                     | 70.3                     | 64.7                     | 62.7                     | 57.3                     |
|   | Avg. Dist. to Rail [m] | 4.9                      | 1.8                      | 0.4                      | 1.9                      | 2.3                      |
|   | vg. Stride Freq. [Hz]  | 2.4                      | 2.4                      | 2.3                      | 2.3                      | 2.2                      |
| A | vg. Stride Length [m]  | 5.9                      | 7.6                      | 7.6                      | 7.3                      | 6.9                      |