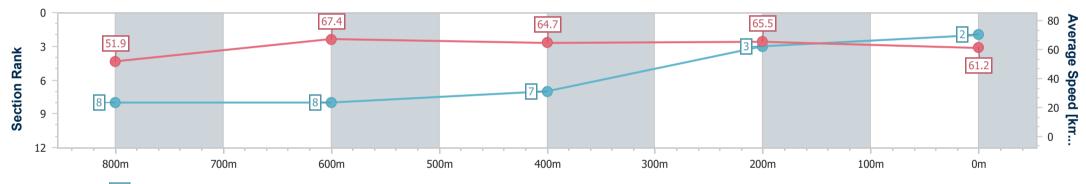

data processed by

| Section                | Overall                  | 800m                     | 600m                     | 400m                     | 200m                     |  |
|------------------------|--------------------------|--------------------------|--------------------------|--------------------------|--------------------------|--|
| Section Times          | 0:58.49 [2]<br>(0:13.89) | 0:44.60 [8]<br>(0:10.70) | 0:33.90 [8]<br>(0:11.12) | 0:22.78 [7]<br>(0:11.00) | 0:11.78 [3]<br>(0:11.78) |  |
| Average Speed [km/h]   | 51.9                     | 67.4                     | 64.7                     | 65.5                     | 61.2                     |  |
| Top Speed [km/h]       | 70.2                     | 70.6                     | 65.8                     | 67.5                     | 63.1                     |  |
| Avg. Dist. to Rail [m] | 6.8                      | 0.9                      | 0.6                      | 3.5                      | 3.1                      |  |
| Avg. Stride Freq. [Hz] | 2.2                      | 2.4                      | 2.3                      | 2.4                      | 2.3                      |  |
| Avg. Stride Length [m] | 6.4                      | 7.9                      | 7.8                      | 7.6                      | 7.2                      |  |