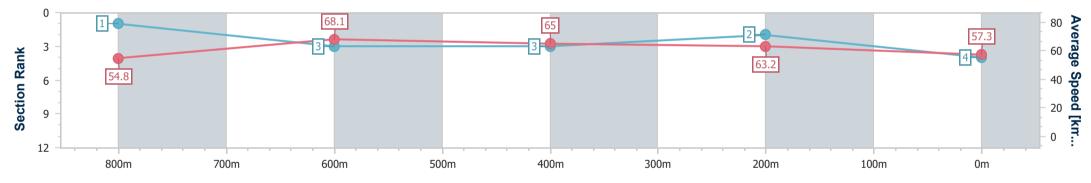

data processed by

| Section                | Overall                  | 800m                     | 600m                     | 400m                     | 200m                     |
|------------------------|--------------------------|--------------------------|--------------------------|--------------------------|--------------------------|
| Section Times          | 0:59.12 [4]<br>(0:13.16) | 0:45.96 [1]<br>(0:10.73) | 0:35.23 [3]<br>(0:11.26) | 0:23.97 [3]<br>(0:11.42) | 0:12.55 [2]<br>(0:12.55) |
| Average Speed [km/h]   | 54.8                     | 68.1                     | 65.0                     | 63.2                     | 57.3                     |
| Top Speed [km/h]       | 71.4                     | 71.8                     | 67.7                     | 65.2                     | 61.5                     |
| Avg. Dist. to Rail [m] | 7.3                      | 3.8                      | 3.2                      | 2.8                      | 1.5                      |
| Avg. Stride Freq. [Hz] | 2.5                      | 2.6                      | 2.5                      | 2.5                      | 2.3                      |
| Avg. Stride Length [m] | 6.0                      | 7.0                      | 7.0                      | 7.0                      | 6.8                      |