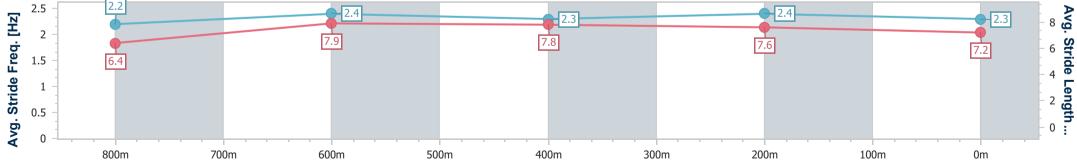

data processed by

| Section                | Overall                  | 800m                     | 600m                     | 400m                     | 200m                     |  |
|------------------------|--------------------------|--------------------------|--------------------------|--------------------------|--------------------------|--|
| Section Times          | 0:58.49 [2]<br>(0:13.89) | 0:44.60 [8]<br>(0:10.70) | 0:33.90 [8]<br>(0:11.12) | 0:22.78 [7]<br>(0:11.00) | 0:11.78 [3]<br>(0:11.78) |  |
| Average Speed [km/h]   | 51.9                     | 67.4                     | 64.7                     | 65.5                     | 61.2                     |  |
| Top Speed [km/h]       | 70.2                     | 70.6                     | 65.8                     | 67.5                     | 63.1                     |  |
| Avg. Dist. to Rail [m] | 6.8                      | 0.9                      | 0.6                      | 3.5                      | 3.1                      |  |
| Avg. Stride Freq. [Hz] | 2.2                      | 2.4                      | 2.3                      | 2.4                      | 2.3                      |  |
| Avg. Stride Length [m] | 6.4                      | 7.9                      | 7.8                      | 7.6                      | 7.2                      |  |