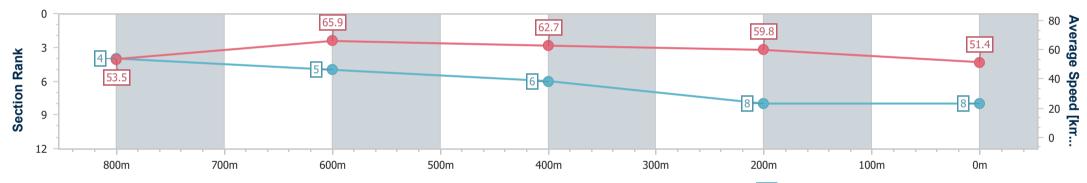

Report Created: Sun 28 May 2023 13:56 GMT+10

[] Ranking at each section and finish

-:--- No data available at this section

Т

| Horse/Jockey Name              | Bello D'oro    |
|--------------------------------|----------------|
| Final Rank                     | 8              |
| Fastest Section Time (Section) | 0:10.83 (800m) |
| Top Speed [km/h] (Section)     | 69.7 (Overall) |
| Race State                     | Finished       |
|                                |                |

data processed by

| Section                | Overall                  | 800m                     | 600m                     | 400m                     | 200m                     |  |  |  |  |
|------------------------|--------------------------|--------------------------|--------------------------|--------------------------|--------------------------|--|--|--|--|
| Section Times          | 1:01.76 [8]<br>(0:13.47) | 0:48.29 [4]<br>(0:10.83) | 0:37.46 [5]<br>(0:11.40) | 0:26.06 [6]<br>(0:12.03) | 0:14.03 [8]<br>(0:14.03) |  |  |  |  |
| Average Speed [km/h]   | 53.5                     | 65.9                     | 62.7                     | 59.8                     | 51.4                     |  |  |  |  |
| Top Speed [km/h]       | 69.7                     | 69.1                     | 64.2                     | 61.3                     | 57.5                     |  |  |  |  |
| Avg. Dist. to Rail [m] | 0.5                      | 1.6                      | 1.3                      | 1.2                      | 1.1                      |  |  |  |  |
| Avg. Stride Freq. [Hz] | 2.7                      | 2.7                      | 2.6                      | 2.5                      | 2.3                      |  |  |  |  |
| Avg. Stride Length [m] | 5.4                      | 6.9                      | 6.8                      | 6.6                      | 6.2                      |  |  |  |  |