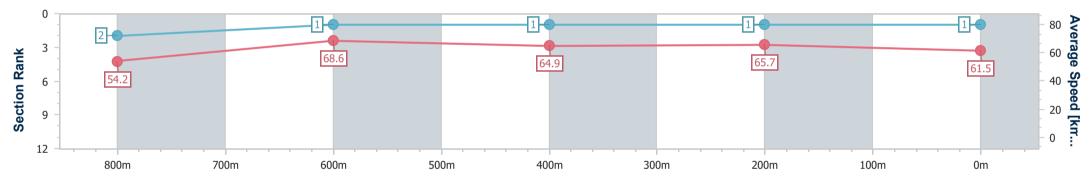

data processed by

| Section                | Overall                  | 800m                     | 600m                     | 400m                     | 200m                     |  |  |  |  |
|------------------------|--------------------------|--------------------------|--------------------------|--------------------------|--------------------------|--|--|--|--|
| Section Times          | 0:57.41 [1]<br>(0:13.28) | 0:44.13 [2]<br>(0:10.51) | 0:33.62 [1]<br>(0:10.97) | 0:22.65 [1]<br>(0:10.92) | 0:11.73 [1]<br>(0:11.73) |  |  |  |  |
| Average Speed [km/h]   | 54.2                     | 68.6                     | 64.9                     | 65.7                     | 61.5                     |  |  |  |  |
| Top Speed [km/h]       | 71.8                     | 71.9                     | 66.0                     | 67.5                     | 64.9                     |  |  |  |  |
| Avg. Dist. to Rail [m] | 2.2                      | 1.3                      | 2.1                      | 0.9                      | 0.7                      |  |  |  |  |
| Avg. Stride Freq. [Hz] | 2.3                      | 2.4                      | 2.3                      | 2.4                      | 2.3                      |  |  |  |  |
| Avg. Stride Length [m] | 6.3                      | 7.8                      | 7.6                      | 7.7                      | 7.4                      |  |  |  |  |