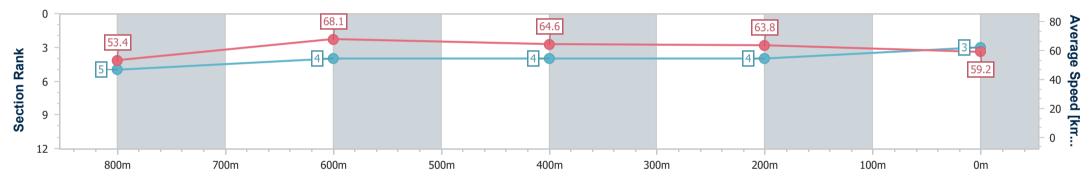

## Sunshine Coast QLD Professional

Race 2: LANDSBOROUGH HOTEL QTIS Two-Year-Old Colts and Geldings Maiden Plate - 1000m 28 May 2023 - 13:39

Track Rating: Good 4, Weather: Fine, Rail Position: +9m

| Section                | Overall                  | 800m                     | 600m                     | 400m                     | 200m                     |
|------------------------|--------------------------|--------------------------|--------------------------|--------------------------|--------------------------|
| Section Times          | 0:58.96 [3]<br>(0:13.50) | 0:45.46 [5]<br>(0:10.76) | 0:34.70 [4]<br>(0:11.23) | 0:23.47 [4]<br>(0:11.30) | 0:12.17 [4]<br>(0:12.17) |
| Average Speed [km/h]   | 53.4                     | 68.1                     | 64.6                     | 63.8                     | 59.2                     |
| Top Speed [km/h]       | 69.5                     | 70.6                     | 66.0                     | 65.3                     | 61.3                     |
| Avg. Dist. to Rail [m] | 8.9                      | 5.0                      | 1.4                      | 2.6                      | 0.9                      |
| Avg. Stride Freq. [Hz] | 2.5                      | 2.5                      | 2.5                      | 2.4                      | 2.4                      |
| Avg. Stride Length [m] | 5.9                      | 7.3                      | 7.3                      | 7.2                      | 6.9                      |