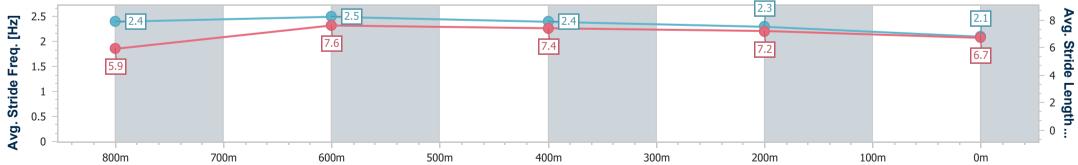

data processed by

(11)

| Section                | Overall                  | 800m                     | 600m                     | 400m                     | 200m                     |  |  |  |  |
|------------------------|--------------------------|--------------------------|--------------------------|--------------------------|--------------------------|--|--|--|--|
| Section Times          | 1:01.37 [7]<br>(0:13.44) | 0:47.93 [3]<br>(0:10.35) | 0:37.58 [1]<br>(0:11.30) | 0:26.28 [2]<br>(0:12.16) | 0:14.12 [6]<br>(0:14.12) |  |  |  |  |
| Average Speed [km/h]   | 53.6                     | 69.7                     | 63.9                     | 59.2                     | 51.0                     |  |  |  |  |
| Top Speed [km/h]       | 73.7                     | 73.6                     | 67.0                     | 62.7                     | 56.1                     |  |  |  |  |
| Avg. Dist. to Rail [m] | 4.6                      | 0.8                      | 0.7                      | 2.3                      | 2.3                      |  |  |  |  |
| Avg. Stride Freq. [Hz] | 2.4                      | 2.5                      | 2.4                      | 2.3                      | 2.1                      |  |  |  |  |
| Avg. Stride Length [m] | 5.9                      | 7.6                      | 7.4                      | 7.2                      | 6.7                      |  |  |  |  |