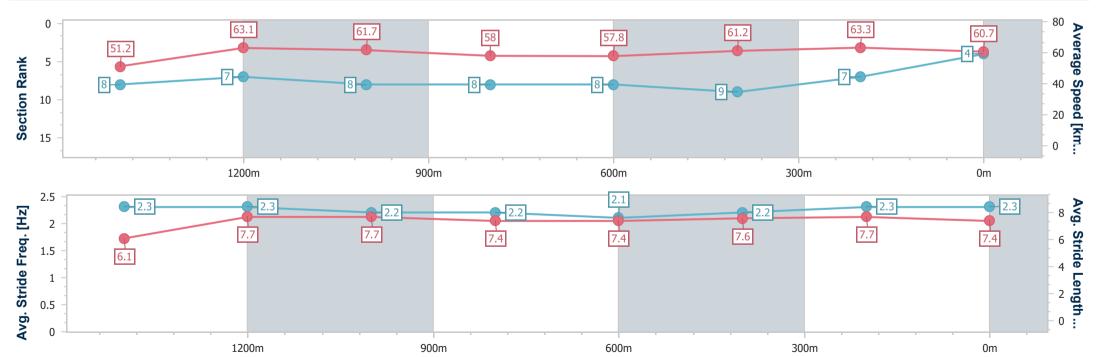

Race 6: MULLINS LAWYERS Class 1 Handicap - 1650m

31 May 2023 - 15:29

Track Rating: Good 4, Weather: Fine, Rail Position: +8.5m Entire  $\begin{tabular}{c} \hline R\ A\ C\ I\ N\ G\ C\ L\ U\ B \end{tabular}$  Course

| Section                | Overall                  | 1400m                    | 1200m                    | 1000m                    | 800m                     | 600m                     | 400m                     | 200m                     |  |  |  |
|------------------------|--------------------------|--------------------------|--------------------------|--------------------------|--------------------------|--------------------------|--------------------------|--------------------------|--|--|--|
| Section Times          | 1:40.60 [4]<br>(0:17.57) | 1:23.03 [8]<br>(0:11.21) | 1:11.82 [7]<br>(0:11.66) | 1:00.16 [8]<br>(0:12.51) | 0:47.65 [8]<br>(0:12.59) | 0:35.06 [8]<br>(0:11.78) | 0:23.28 [9]<br>(0:11.39) | 0:11.89 [7]<br>(0:11.89) |  |  |  |
| Average Speed [km/h]   | 51.2                     | 63.1                     | 61.7                     | 58.0                     | 57.8                     | 61.2                     | 63.3                     | 60.7                     |  |  |  |
| Top Speed [km/h]       | 66.8                     | 65.5                     | 63.3                     | 60.5                     | 58.7                     | 63.6                     | 64.7                     | 62.6                     |  |  |  |
| Avg. Dist. to Rail [m] | 1.3                      | 2.8                      | 0.5                      | 2.0                      | 1.7                      | 0.3                      | 2.7                      | 3.5                      |  |  |  |
| Avg. Stride Freq. [Hz] | 2.3                      | 2.3                      | 2.2                      | 2.2                      | 2.1                      | 2.2                      | 2.3                      | 2.3                      |  |  |  |
| Avg. Stride Length [m] | 6.1                      | 7.7                      | 7.7                      | 7.4                      | 7.4                      | 7.6                      | 7.7                      | 7.4                      |  |  |  |

Report Created: Wed 31 May 2023 16:12 GMT+10

[] Ranking at each section and finish

-:--- No data available at this section

NA No data available

Page 6/12

| Horse/Jockey Name              | Surreel        |
|--------------------------------|----------------|
| Final Rank                     | 5              |
| Fastest Section Time (Section) | 0:11.37 (400m) |
| Top Speed [km/h] (Section)     | 65.1 (600m)    |
| Race State                     | Finished       |