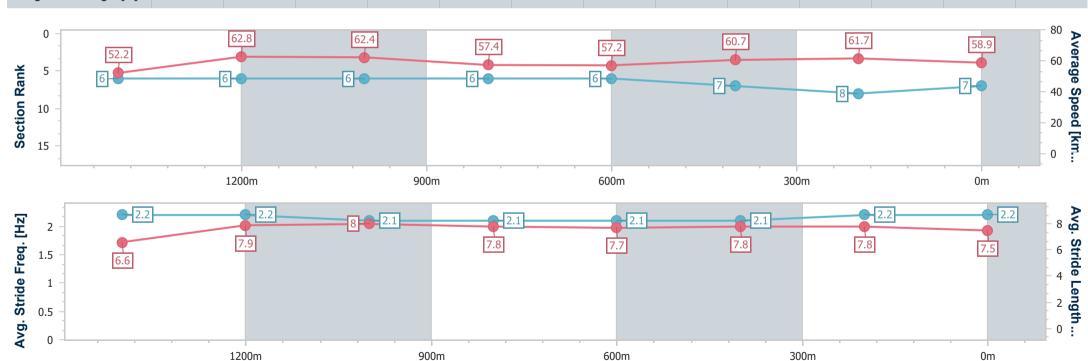

0m

Race 6: MULLINS LAWYERS Class 1 Handicap - 1650m

31 May 2023 - 15:29

BRISBANE

Track Rating: Good 4, Weather: Fine, Rail Position: +8.5m Entire  $\begin{tabular}{c} \hline R\ A\ C\ I\ N\ G\ C\ L\ U\ B \end{tabular}$  Course

| Section                | Overall                  | 1400m                    | 1200m                    | 1000m                    | 800m                     | 600m                     | 400m                     | 200m                     |  |  |  |
|------------------------|--------------------------|--------------------------|--------------------------|--------------------------|--------------------------|--------------------------|--------------------------|--------------------------|--|--|--|
| Section Times          | 1:41.11 [7]<br>(0:17.20) | 1:23.91 [6]<br>(0:11.41) | 1:12.50 [6]<br>(0:11.54) | 1:00.96 [6]<br>(0:12.59) | 0:48.37 [6]<br>(0:12.64) | 0:35.73 [6]<br>(0:11.84) | 0:23.89 [7]<br>(0:11.66) | 0:12.23 [8]<br>(0:12.23) |  |  |  |
| Average Speed [km/h]   | 52.2                     | 62.8                     | 62.4                     | 57.4                     | 57.2                     | 60.7                     | 61.7                     | 58.9                     |  |  |  |
| Top Speed [km/h]       | 66.3                     | 64.9                     | 64.2                     | 60.1                     | 59.2                     | 61.6                     | 63.1                     | 60.8                     |  |  |  |
| Avg. Dist. to Rail [m] | 1.6                      | 1.2                      | 1.5                      | 1.3                      | 0.8                      | 0.6                      | 1.3                      | 2.7                      |  |  |  |
| Avg. Stride Freq. [Hz] | 2.2                      | 2.2                      | 2.1                      | 2.1                      | 2.1                      | 2.1                      | 2.2                      | 2.2                      |  |  |  |
| Avg. Stride Length [m] | 6.6                      | 7.9                      | 8.0                      | 7.8                      | 7.7                      | 7.8                      | 7.8                      | 7.5                      |  |  |  |

Report Created: Wed 31 May 2023 16:12 GMT+10

[] Ranking at each section and finish

-:--.- No data available at this section

NA

No data available at this se No data available

Page 9/12