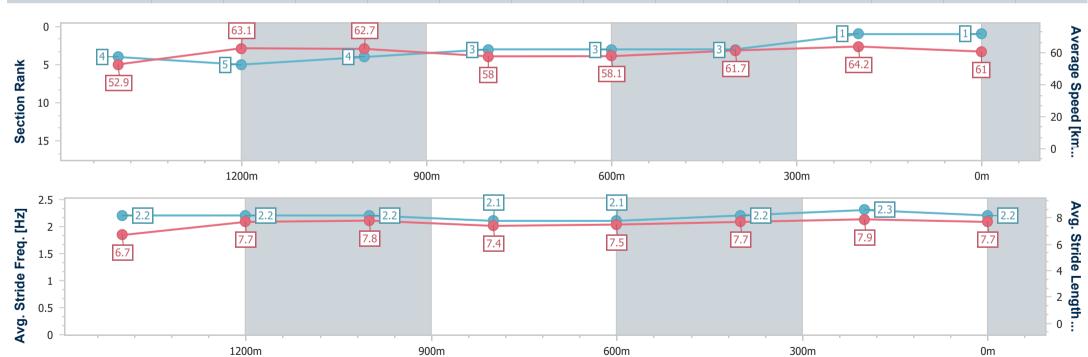

Race 6: MULLINS LAWYERS Class 1 Handicap - 1650m

31 May 2023 - 15:29

BRISBANE

Track Rating: Good 4, Weather: Fine, Rail Position: +8.5m Entire  $\begin{tabular}{c} \hline R\ A\ C\ I\ N\ G\ C\ L\ U\ B \end{tabular}$  Course

| Section                | Overall                  | 1400m                    | 1200m                    | 1000m                    | 800m                     | 600m                     | 400m                     | 200m                     |  |  |  |
|------------------------|--------------------------|--------------------------|--------------------------|--------------------------|--------------------------|--------------------------|--------------------------|--------------------------|--|--|--|
| Section Times          | 1:40.43 [2]<br>(0:17.10) | 1:23.33 [5]<br>(0:11.34) | 1:11.99 [4]<br>(0:11.62) | 1:00.37 [5]<br>(0:12.55) | 0:47.82 [5]<br>(0:12.67) | 0:35.15 [5]<br>(0:11.70) | 0:23.45 [4]<br>(0:11.42) | 0:12.03 [3]<br>(0:12.03) |  |  |  |
| Average Speed [km/h]   | 52.5                     | 63.2                     | 61.9                     | 57.5                     | 57.2                     | 61.4                     | 62.9                     | 59.8                     |  |  |  |
| Top Speed [km/h]       | 65.3                     | 64.8                     | 63.5                     | 60.3                     | 58.7                     | 62.6                     | 64.4                     | 63.6                     |  |  |  |
| Avg. Dist. to Rail [m] | 0.6                      | 1.1                      | 0.6                      | 1.1                      | 1.4                      | 0.7                      | 0.8                      | 1.8                      |  |  |  |
| Avg. Stride Freq. [Hz] | 2.3                      | 2.3                      | 2.3                      | 2.2                      | 2.2                      | 2.3                      | 2.3                      | 2.3                      |  |  |  |
| Avg. Stride Length [m] | 6.3                      | 7.5                      | 7.6                      | 7.3                      | 7.3                      | 7.5                      | 7.5                      | 7.4                      |  |  |  |