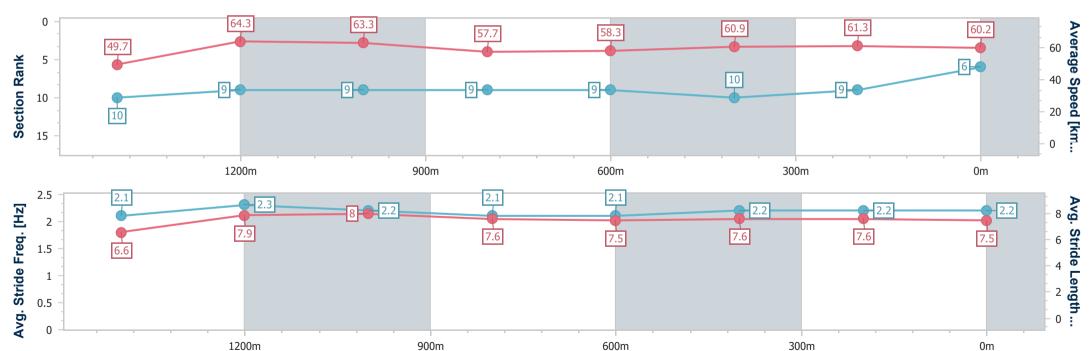

# Horse/Jockey Name Lago Di Braies Final Rank 6 Fastest Section Time (Section) 0:11.20 (1400m) Top Speed [km/h] (Section) 65.3 (1400m) Race State Finished

## Doomben QLD Professional

E0m

Race 6: MULLINS LAWYERS Class 1 Handicap - 1650m

31 May 2023 - 15:29

BRISBANE

Track Rating: Good 4, Weather: Fine, Rail Position: +8.5m Entire RACING CLUB

| Section                | Overall                  | 1400m                     | 1200m                    | 1000m                    | 800m                     | 600m                     | 400m                      | 200m                     |  |  |  |
|------------------------|--------------------------|---------------------------|--------------------------|--------------------------|--------------------------|--------------------------|---------------------------|--------------------------|--|--|--|
| Section Times          | 1:41.08 [6]<br>(0:18.08) | 1:23.00 [10]<br>(0:11.20) | 1:11.80 [9]<br>(0:11.37) | 1:00.43 [9]<br>(0:12.50) | 0:47.93 [9]<br>(0:12.44) | 0:35.49 [9]<br>(0:11.80) | 0:23.69 [10]<br>(0:11.72) | 0:11.97 [9]<br>(0:11.97) |  |  |  |
| Average Speed [km/h]   | 49.7                     | 64.3                      | 63.3                     | 57.7                     | 58.3                     | 60.9                     | 61.3                      | 60.2                     |  |  |  |
| Top Speed [km/h]       | 64.6                     | 65.3                      | 65.0                     | 61.1                     | 59.5                     | 61.9                     | 62.0                      | 61.5                     |  |  |  |
| Avg. Dist. to Rail [m] | 2.6                      | 0.4                       | 0.4                      | 1.0                      | 1.3                      | 0.7                      | 1.5                       | 4.5                      |  |  |  |
| Avg. Stride Freq. [Hz] | 2.1                      | 2.3                       | 2.2                      | 2.1                      | 2.1                      | 2.2                      | 2.2                       | 2.2                      |  |  |  |
| Avg. Stride Length [m] | 6.6                      | 7.9                       | 8.0                      | 7.6                      | 7.5                      | 7.6                      | 7.6                       | 7.5                      |  |  |  |

Report Created: Wed 31 May 2023 16:12 GMT+10

[] Ranking at each section and finish

-:--- No data available at this section

NA No data available

Page 8/12

| Horse/Jockey Name              | Sardegna        |
|--------------------------------|-----------------|
| Final Rank                     | 7               |
| Fastest Section Time (Section) | 0:11.41 (1400m) |
| Top Speed [km/h] (Section)     | 66.3 (Overall)  |
| Race State                     | Finished        |