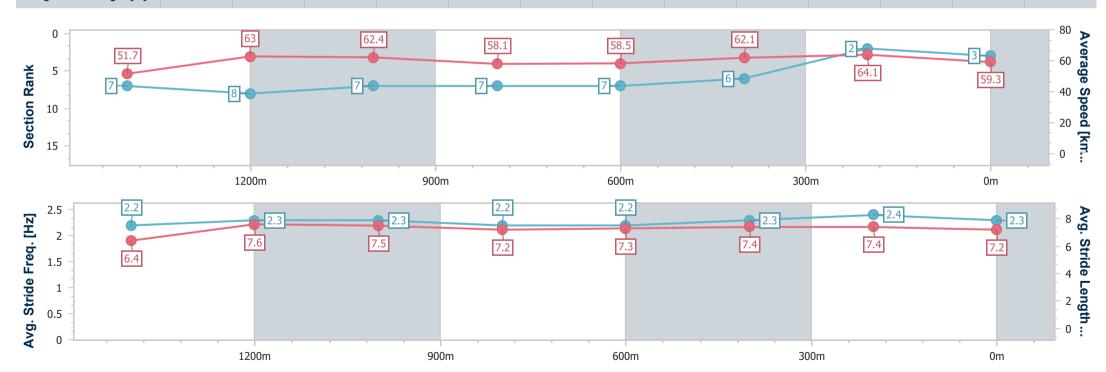

## Doomben QLD Professional

Race 6: MULLINS LAWYERS Class 1 Handicap - 1650m

31 May 2023 - 15:29

BRISBANE

Track Rating: Good 4, Weather: Fine, Rail Position: +8.5m Entire RACING CLUB
Course

| Section                | Overall                  | 1400m                    | 1200m                    | 1000m                    | 800m                     | 600m                     | 400m                     | 200m                     |  |  |  |
|------------------------|--------------------------|--------------------------|--------------------------|--------------------------|--------------------------|--------------------------|--------------------------|--------------------------|--|--|--|
| Section Times          | 1:41.15 [8]<br>(0:16.74) | 1:24.41 [2]<br>(0:11.38) | 1:13.03 [1]<br>(0:11.70) | 1:01.33 [2]<br>(0:12.66) | 0:48.67 [2]<br>(0:12.65) | 0:36.02 [4]<br>(0:11.89) | 0:24.13 [5]<br>(0:11.56) | 0:12.57 [5]<br>(0:12.57) |  |  |  |
| Average Speed [km/h]   | 53.6                     | 62.7                     | 61.5                     | 57.0                     | 57.5                     | 60.4                     | 62.2                     | 57.3                     |  |  |  |
| Top Speed [km/h]       | 66.1                     | 63.9                     | 63.4                     | 59.9                     | 59.4                     | 61.5                     | 63.4                     | 61.1                     |  |  |  |
| Avg. Dist. to Rail [m] | 2.0                      | 1.3                      | 0.7                      | 0.9                      | 1.8                      | 0.7                      | 0.8                      | 0.7                      |  |  |  |
| Avg. Stride Freq. [Hz] | 2.2                      | 2.3                      | 2.3                      | 2.2                      | 2.2                      | 2.2                      | 2.3                      | 2.2                      |  |  |  |
| Avg. Stride Length [m] | 6.7                      | 7.5                      | 7.5                      | 7.3                      | 7.4                      | 7.5                      | 7.5                      | 7.2                      |  |  |  |