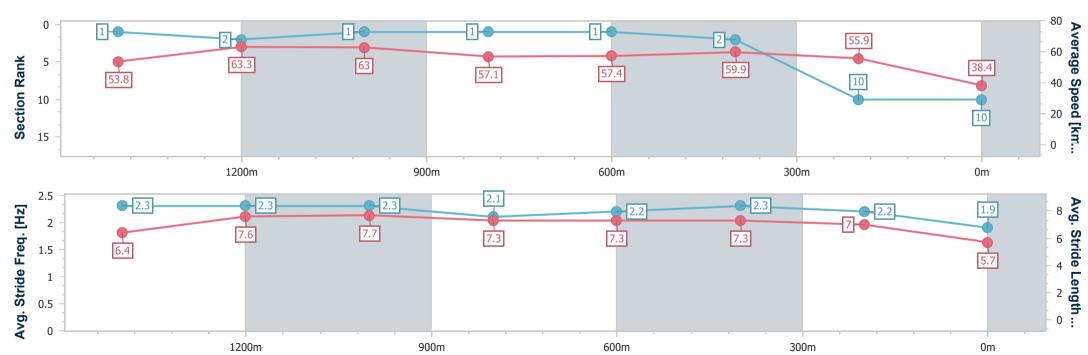

Report Created: Wed 31 May 2023 16:12 GMT+10

[] Ranking at each section and finish

-:--- No data available at this section

NA No data available

Page 11/12

| Horse/Jockey Name              | Sorgente        |
|--------------------------------|-----------------|
| Final Rank                     | 10              |
| Fastest Section Time (Section) | 0:11.43 (1200m) |
| Top Speed [km/h] (Section)     | 65.6 (Overall)  |
| Race State                     | Finished        |

F0---

Race 6: MULLINS LAWYERS Class 1 Handicap - 1650m

31 May 2023 - 15:29

BRISBANE

Track Rating: Good 4, Weather: Fine, Rail Position: +8.5m Entire  $\ \overline{R\ A\ C\ I\ N\ G\ C\ L\ U\ B}$  Course

| Section                | Overall                   | 1400m                    | 1200m                    | 1000m                    | 800m                     | 600m                     | 400m                     | 200m                      |  |  |  |
|------------------------|---------------------------|--------------------------|--------------------------|--------------------------|--------------------------|--------------------------|--------------------------|---------------------------|--|--|--|
| Section Times          | 1:48.35 [10]<br>(0:16.74) | 1:31.61 [1]<br>(0:11.45) | 1:20.16 [2]<br>(0:11.43) | 1:08.73 [1]<br>(0:12.65) | 0:56.08 [1]<br>(0:12.57) | 0:43.51 [1]<br>(0:11.94) | 0:31.57 [2]<br>(0:12.82) | 0:18.75 [10]<br>(0:18.75) |  |  |  |
| Average Speed [km/h]   | 53.8                      | 63.3                     | 63.0                     | 57.1                     | 57.4                     | 59.9                     | 55.9                     | 38.4                      |  |  |  |
| Top Speed [km/h]       | 65.6                      | 65.0                     | 64.6                     | 59.5                     | 59.8                     | 60.9                     | 58.9                     | 50.3                      |  |  |  |
| Avg. Dist. to Rail [m] | 2.1                       | 1.0                      | 1.9                      | 1.2                      | 0.6                      | 1.2                      | 1.2                      | 0.9                       |  |  |  |
| Avg. Stride Freq. [Hz] | 2.3                       | 2.3                      | 2.3                      | 2.1                      | 2.2                      | 2.3                      | 2.2                      | 1.9                       |  |  |  |
| Avg. Stride Length [m] | 6.4                       | 7.6                      | 7.7                      | 7.3                      | 7.3                      | 7.3                      | 7.0                      | 5.7                       |  |  |  |