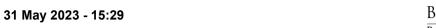

Race 6: MULLINS LAWYERS Class 1 Handicap - 1650m

31 May 2023 - 15:29

BRISBANE

Track Rating: Good 4, Weather: Fine, Rail Position: +8.5m Entire  $\begin{tabular}{c} \hline R\ A\ C\ I\ N\ G\ C\ L\ U\ B \end{tabular}$  Course

| Section                | Overall                  | 1400m                    | 1200m                    | 1000m                    | 800m                     | 600m                     | 400m                     | 200m                     |  |  |
|------------------------|--------------------------|--------------------------|--------------------------|--------------------------|--------------------------|--------------------------|--------------------------|--------------------------|--|--|
| Section Times          | 1:39.85 [1]<br>(0:17.04) | 1:22.81 [4]<br>(0:11.53) | 1:11.28 [5]<br>(0:11.46) | 0:59.82 [4]<br>(0:12.51) | 0:47.31 [3]<br>(0:12.51) | 0:34.80 [3]<br>(0:11.75) | 0:23.05 [3]<br>(0:11.24) | 0:11.81 [1]<br>(0:11.81) |  |  |
| Average Speed [km/h]   | 52.9                     | 63.1                     | 62.7                     | 58.0                     | 58.1                     | 61.7                     | 64.2                     | 61.0                     |  |  |
| Top Speed [km/h]       | 65.0                     | 64.9                     | 64.2                     | 61.1                     | 59.7                     | 62.3                     | 65.3                     | 64.2                     |  |  |
| Avg. Dist. to Rail [m] | 2.3                      | 1.6                      | 2.4                      | 2.6                      | 2.1                      | 1.0                      | 2.1                      | 3.8                      |  |  |
| Avg. Stride Freq. [Hz] | 2.2                      | 2.2                      | 2.2                      | 2.1                      | 2.1                      | 2.2                      | 2.3                      | 2.2                      |  |  |
| Avg. Stride Length [m] | 6.7                      | 7.7                      | 7.8                      | 7.4                      | 7.5                      | 7.7                      | 7.9                      | 7.7                      |  |  |