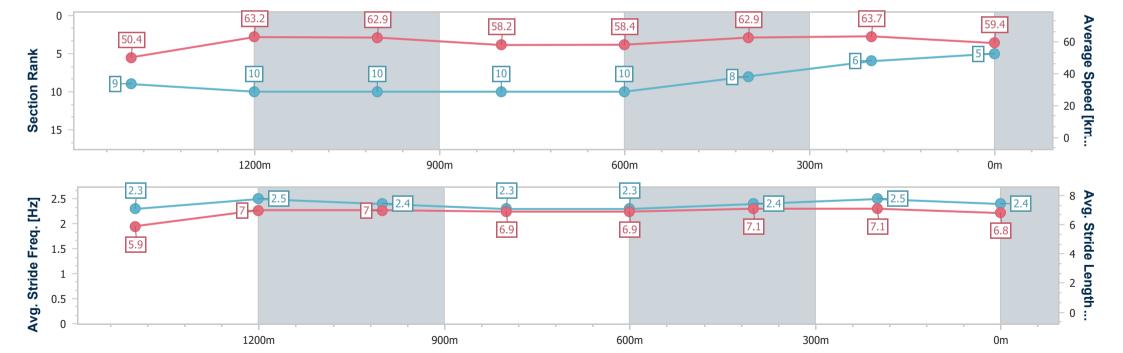

Race 6: MULLINS LAWYERS Class 1 Handicap - 1650m

31 May 2023 - 15:29

BRISBANE

Track Rating: Good 4, Weather: Fine, Rail Position: +8.5m Entire  $\ \overline{R\ A\ C\ I\ N\ G\ C\ L\ U\ B}$  Course

| Section                | Overall                  | 1400m                    | 1200m                     | 1000m                     | 800m                      | 600m                      | 400m                     | 200m                     |  |  |  |
|------------------------|--------------------------|--------------------------|---------------------------|---------------------------|---------------------------|---------------------------|--------------------------|--------------------------|--|--|--|
| Section Times          | 1:40.71 [5]<br>(0:17.88) | 1:22.83 [9]<br>(0:11.45) | 1:11.38 [10]<br>(0:11.45) | 0:59.93 [10]<br>(0:12.46) | 0:47.47 [10]<br>(0:12.47) | 0:35.00 [10]<br>(0:11.52) | 0:23.48 [8]<br>(0:11.37) | 0:12.11 [6]<br>(0:12.11) |  |  |  |
| Average Speed [km/h]   | 50.4                     | 63.2                     | 62.9                      | 58.2                      | 58.4                      | 62.9                      | 63.7                     | 59.4                     |  |  |  |
| Top Speed [km/h]       | 63.8                     | 64.2                     | 64.4                      | 61.7                      | 60.7                      | 65.1                      | 65.0                     | 63.0                     |  |  |  |
| Avg. Dist. to Rail [m] | 2.1                      | 0.8                      | 2.2                       | 2.5                       | 2.1                       | 1.4                       | 4.4                      | 5.0                      |  |  |  |
| Avg. Stride Freq. [Hz] | 2.3                      | 2.5                      | 2.4                       | 2.3                       | 2.3                       | 2.4                       | 2.5                      | 2.4                      |  |  |  |
| Avg. Stride Length [m] | 5.9                      | 7.0                      | 7.0                       | 6.9                       | 6.9                       | 7.1                       | 7.1                      | 6.8                      |  |  |  |

Report Created: Wed 31 May 2023 16:12 GMT+10

[] Ranking at each section and finish

-:--- No data available at this section

NA No data available

Page 7/12