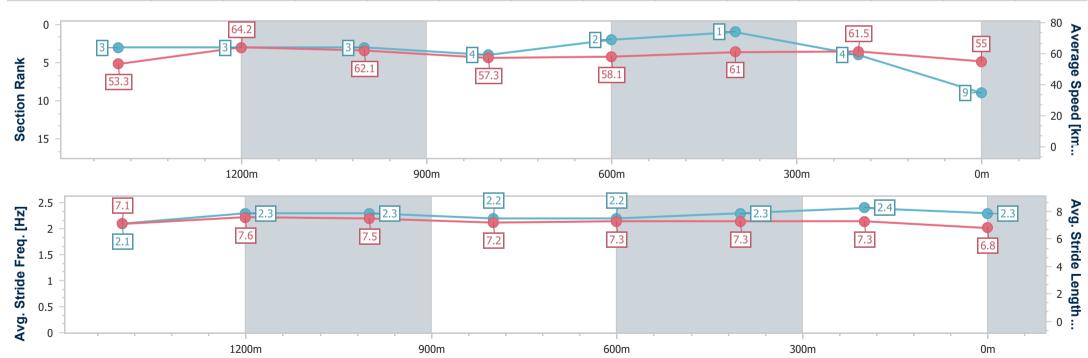

# Horse/Jockey Name Final Rank 9 Fastest Section Time (Section) Top Speed [km/h] (Section) Race State Brave Boy 0:11.40 (1400m) 66.5 (1400m) Finished

### Doomben QLD Professional

Race 6: MULLINS LAWYERS Class 1 Handicap - 1650m

31 May 2023 - 15:29

BRISBANE RACING CLUB

Track Rating: Good 4, Weather: Fine, Rail Position: +8.5m Entire RACING CLUB
Course

| Section                | Overall                  | 1400m                    | 1200m                    | 1000m                    | 800m                     | 600m                     | 400m                     | 200m                     |  |  |  |
|------------------------|--------------------------|--------------------------|--------------------------|--------------------------|--------------------------|--------------------------|--------------------------|--------------------------|--|--|--|
| Section Times          | 1:41.50 [9]<br>(0:16.92) | 1:24.58 [3]<br>(0:11.40) | 1:13.18 [3]<br>(0:11.58) | 1:01.60 [3]<br>(0:12.66) | 0:48.94 [4]<br>(0:12.43) | 0:36.51 [2]<br>(0:11.76) | 0:24.75 [1]<br>(0:11.66) | 0:13.09 [4]<br>(0:13.09) |  |  |  |
| Average Speed [km/h]   | 53.3                     | 64.2                     | 62.1                     | 57.3                     | 58.1                     | 61.0                     | 61.5                     | 55.0                     |  |  |  |
| Top Speed [km/h]       | 65.7                     | 66.5                     | 65.2                     | 58.6                     | 59.9                     | 61.8                     | 63.3                     | 59.8                     |  |  |  |
| Avg. Dist. to Rail [m] | 4.2                      | 3.0                      | 2.9                      | 2.0                      | 1.2                      | 0.9                      | 1.0                      | 0.6                      |  |  |  |
| Avg. Stride Freq. [Hz] | 2.1                      | 2.3                      | 2.3                      | 2.2                      | 2.2                      | 2.3                      | 2.4                      | 2.3                      |  |  |  |
| Avg. Stride Length [m] | 7.1                      | 7.6                      | 7.5                      | 7.2                      | 7.3                      | 7.3                      | 7.3                      | 6.8                      |  |  |  |