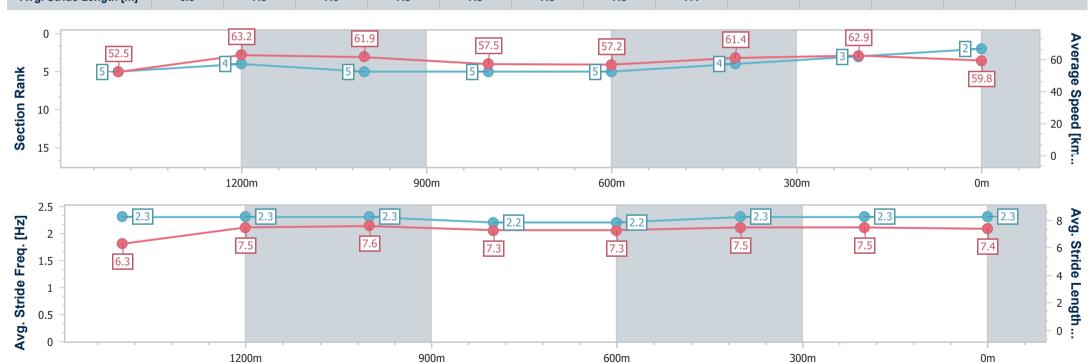

Race 6: MULLINS LAWYERS Class 1 Handicap - 1650m

31 May 2023 - 15:29

Track Rating: Good 4, Weather: Fine, Rail Position: +8.5m Entire  $\begin{tabular}{c} \hline R\ A\ C\ I\ N\ G\ C\ L\ U\ B \end{tabular}$  Course

| Section                | Overall                  | 1400m                    | 1200m                    | 1000m                    | 800m                     | 600m                     | 400m                     | 200m                     |  |  |  |
|------------------------|--------------------------|--------------------------|--------------------------|--------------------------|--------------------------|--------------------------|--------------------------|--------------------------|--|--|--|
| Section Times          | 1:40.49 [3]<br>(0:17.42) | 1:23.07 [7]<br>(0:11.48) | 1:11.59 [8]<br>(0:11.54) | 1:00.05 [7]<br>(0:12.48) | 0:47.57 [7]<br>(0:12.47) | 0:35.10 [7]<br>(0:11.69) | 0:23.41 [6]<br>(0:11.25) | 0:12.16 [2]<br>(0:12.16) |  |  |  |
| Average Speed [km/h]   | 51.7                     | 63.0                     | 62.4                     | 58.1                     | 58.5                     | 62.1                     | 64.1                     | 59.3                     |  |  |  |
| Top Speed [km/h]       | 64.1                     | 63.9                     | 63.2                     | 60.9                     | 60.1                     | 63.7                     | 65.5                     | 61.2                     |  |  |  |
| Avg. Dist. to Rail [m] | 1.8                      | 1.2                      | 2.3                      | 2.4                      | 2.4                      | 1.4                      | 2.6                      | 3.9                      |  |  |  |
| Avg. Stride Freq. [Hz] | 2.2                      | 2.3                      | 2.3                      | 2.2                      | 2.2                      | 2.3                      | 2.4                      | 2.3                      |  |  |  |
| Avg. Stride Length [m] | 6.4                      | 7.6                      | 7.5                      | 7.2                      | 7.3                      | 7.4                      | 7.4                      | 7.2                      |  |  |  |