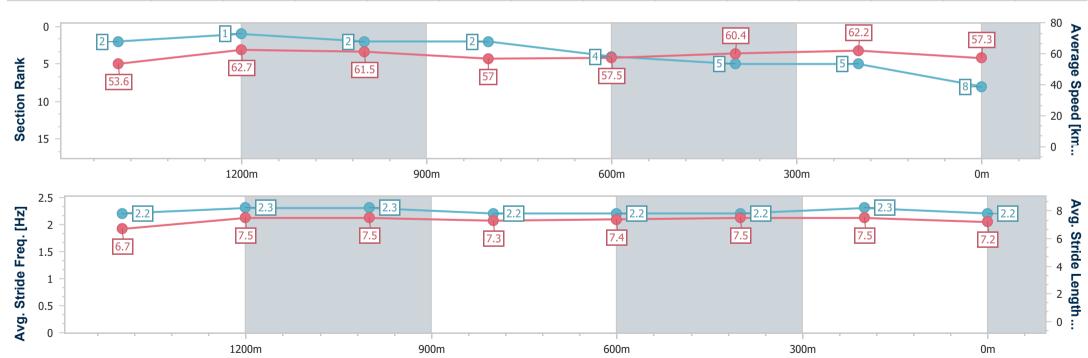

# Horse/Jockey Name Final Rank Fastest Section Time (Section) Top Speed [km/h] (Section) Race State Veandechance 8 0:11.38 (1400m) 66.1 (Overall) Finished

## Doomben QLD Professional

Race 6: MULLINS LAWYERS Class 1 Handicap - 1650m

31 May 2023 - 15:29

BRISBANE

Track Rating: Good 4, Weather: Fine, Rail Position: +8.5m Entire RACING CLUB
Course

| Section                | Overall                  | 1400m                    | 1200m                    | 1000m                    | 800m                     | 600m                     | 400m                     | 200m                     |  |  |  |
|------------------------|--------------------------|--------------------------|--------------------------|--------------------------|--------------------------|--------------------------|--------------------------|--------------------------|--|--|--|
| Section Times          | 1:41.15 [8]<br>(0:16.74) | 1:24.41 [2]<br>(0:11.38) | 1:13.03 [1]<br>(0:11.70) | 1:01.33 [2]<br>(0:12.66) | 0:48.67 [2]<br>(0:12.65) | 0:36.02 [4]<br>(0:11.89) | 0:24.13 [5]<br>(0:11.56) | 0:12.57 [5]<br>(0:12.57) |  |  |  |
| Average Speed [km/h]   | 53.6                     | 62.7                     | 61.5                     | 57.0                     | 57.5                     | 60.4                     | 62.2                     | 57.3                     |  |  |  |
| Top Speed [km/h]       | 66.1                     | 63.9                     | 63.4                     | 59.9                     | 59.4                     | 61.5                     | 63.4                     | 61.1                     |  |  |  |
| Avg. Dist. to Rail [m] | 2.0                      | 1.3                      | 0.7                      | 0.9                      | 1.8                      | 0.7                      | 0.8                      | 0.7                      |  |  |  |
| Avg. Stride Freq. [Hz] | 2.2                      | 2.3                      | 2.3                      | 2.2                      | 2.2                      | 2.2                      | 2.3                      | 2.2                      |  |  |  |
| Avg. Stride Length [m] | 6.7                      | 7.5                      | 7.5                      | 7.3                      | 7.4                      | 7.5                      | 7.5                      | 7.2                      |  |  |  |