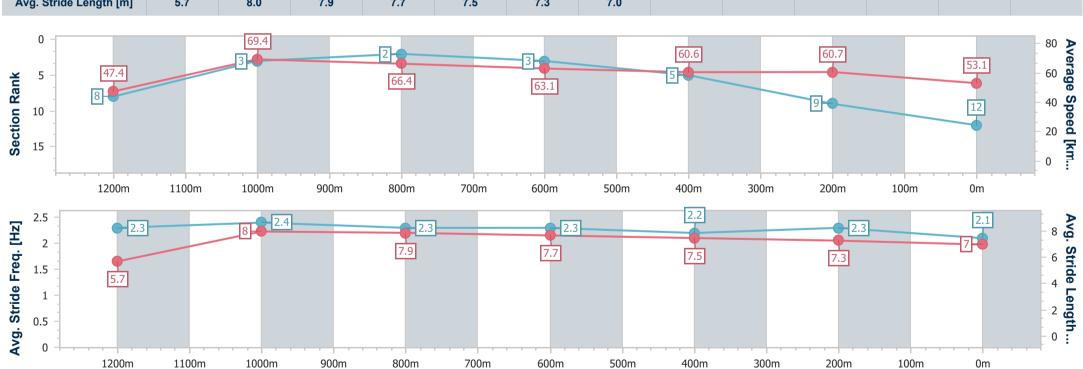

## Race 8: THE STAR STRADBROKE SEASON BENCHMARK 75

Handicap - 1350m

31 May 2023 - 16:40

Track Rating: Good 4, Weather: Fine, Rail Position: +8.5m Entire Course

| Section                | Overall                   | 1200m                    | 1000m                    | 800m                     | 600m                     | 400m                     | 200m                     |  |  |  |
|------------------------|---------------------------|--------------------------|--------------------------|--------------------------|--------------------------|--------------------------|--------------------------|--|--|--|
| Section Times          | 1:21.60 [12]<br>(0:11.39) | 1:10.21 [8]<br>(0:10.38) | 0:59.83 [3]<br>(0:10.91) | 0:48.92 [2]<br>(0:11.55) | 0:37.37 [3]<br>(0:11.93) | 0:25.44 [5]<br>(0:11.85) | 0:13.59 [9]<br>(0:13.59) |  |  |  |
| Average Speed [km/h]   | 47.4                      | 69.4                     | 66.4                     | 63.1                     | 60.6                     | 60.7                     | 53.1                     |  |  |  |
| Top Speed [km/h]       | 67.9                      | 70.2                     | 68.8                     | 64.4                     | 62.2                     | 61.9                     | 59.5                     |  |  |  |
| Avg. Dist. to Rail [m] | 11.6                      | 5.2                      | 2.5                      | 2.5                      | 1.1                      | 2.1                      | 4.6                      |  |  |  |
| Avg. Stride Freq. [Hz] | 2.3                       | 2.4                      | 2.3                      | 2.3                      | 2.2                      | 2.3                      | 2.1                      |  |  |  |
| Avg. Stride Length [m] | 5.7                       | 8.0                      | 7.9                      | 7.7                      | 7.5                      | 7.3                      | 7.0                      |  |  |  |

Report Created: Wed 31 May 2023 17:08 GMT+10

[] Ranking at each section and finish

-:--- No data available at this section

NA No data available

Page 16/17

| Horse/Jockey Name              | Strawb          |
|--------------------------------|-----------------|
| Final Rank                     | 13              |
| Fastest Section Time (Section) | 0:10.82 (1200m) |
| Top Speed [km/h] (Section)     | 67.9 (1200m)    |
| Race State                     | Finished        |