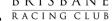

## Race 8: THE STAR STRADBROKE SEASON BENCHMARK 75 Handicap - 1350m

Track Rating: Good 4, Weather: Fine, Rail Position: +8.5m Entire Course

| Section                | Overall                  | 1200m                    | 1000m                    | 800m                     | 600m                     | 400m                     | 200m                     |
|------------------------|--------------------------|--------------------------|--------------------------|--------------------------|--------------------------|--------------------------|--------------------------|
| Section Times          | 1:20.05 [4]<br>(0:11.18) | 1:08.87 [4]<br>(0:10.61) | 0:58.26 [5]<br>(0:11.22) | 0:47.04 [5]<br>(0:11.47) | 0:35.57 [5]<br>(0:11.68) | 0:23.89 [4]<br>(0:11.61) | 0:12.28 [4]<br>(0:12.28) |
| Average Speed [km/h]   | 48.4                     | 67.9                     | 64.3                     | 63.0                     | 61.5                     | 62.0                     | 58.6                     |
| Top Speed [km/h]       | 66.6                     | 68.5                     | 67.1                     | 63.6                     | 63.7                     | 63.5                     | 61.3                     |
| Avg. Dist. to Rail [m] | 6.3                      | 3.3                      | 1.5                      | 0.6                      | 0.6                      | 1.7                      | 4.4                      |
| Avg. Stride Freq. [Hz] | 2.4                      | 2.6                      | 2.4                      | 2.4                      | 2.4                      | 2.4                      | 2.4                      |
| Avg. Stride Length [m] | 5.6                      | 7.4                      | 7.3                      | 7.3                      | 7.3                      | 7.2                      | 6.8                      |

Report Created: Wed 31 May 2023 17:08 GMT+10

[] Ranking at each section and finish

-:--- No data available at this section

NA No data available

Page 8/17

| Horse/Jockey Name              | Kosciusko       |
|--------------------------------|-----------------|
| Final Rank                     | 5               |
| Fastest Section Time (Section) | 0:10.62 (1200m) |
| Top Speed [km/h] (Section)     | 69.9 (1200m)    |
| Race State                     | Finished        |