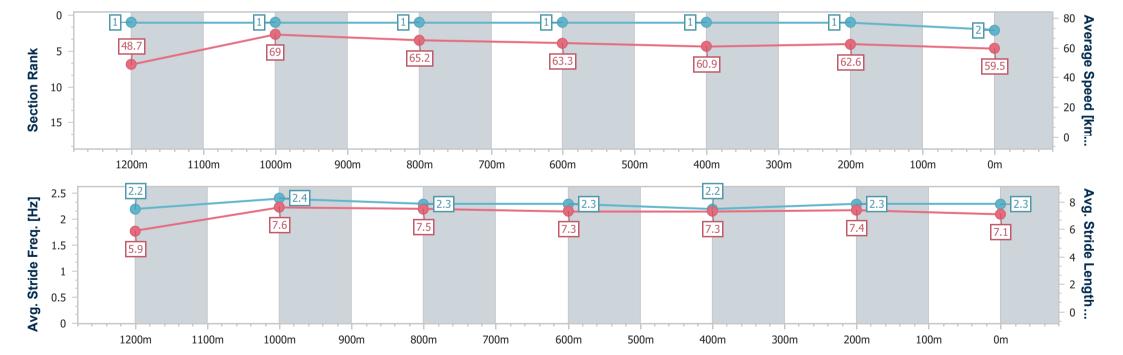

## Race 8: THE STAR STRADBROKE SEASON BENCHMARK 75 Handicap - 1350m

BRISBANE RACING CLUB

31 May 2023 - 16:40

Track Rating: Good 4, Weather: Fine, Rail Position: +8.5m Entire Course

| Section                | Overall                  | 1200m                     | 1000m                     | 800m                      | 600m                      | 400m                      | 200m                      |      |      |   |        |
|------------------------|--------------------------|---------------------------|---------------------------|---------------------------|---------------------------|---------------------------|---------------------------|------|------|---|--------|
| Section Times          | 1:20.04 [3]<br>(0:11.79) | 1:08.25 [12]<br>(0:10.66) | 0:57.59 [11]<br>(0:11.11) | 0:46.48 [11]<br>(0:11.49) | 0:34.99 [11]<br>(0:11.75) | 0:23.24 [12]<br>(0:11.33) | 0:11.91 [11]<br>(0:11.91) |      |      |   |        |
| Average Speed [km/h]   | 45.7                     | 67.6                      | 65.0                      | 62.7                      | 61.4                      | 63.5                      | 60.5                      |      |      |   |        |
| Top Speed [km/h]       | 65.6                     | 68.6                      | 68.6                      | 64.8                      | 64.3                      | 65.6                      | 64.5                      |      |      |   |        |
| Avg. Dist. to Rail [m] | 5.0                      | 1.2                       | 0.9                       | 0.5                       | 0.4                       | 0.9                       | 3.3                       |      |      |   |        |
| Avg. Stride Freq. [Hz] | 2.2                      | 2.2                       | 2.4                       | 2.3                       | 2.3                       | 2.3                       | 2.3                       |      |      |   |        |
| Avg. Stride Length [m] | 5.7                      | 8.3                       | 7.6                       | 7.5                       | 7.4                       | 7.5                       | 7.2                       |      |      |   |        |
| 0 -<br>45.7            |                          | 67.6                      |                           | 65                        |                           | 62.7                      |                           | 61.4 | 63.5 | 3 | - 80 A |

600m

500m

400m

300m

200m

Report Created: Wed 31 May 2023 17:08 GMT+10

1100m

1000m

900m

800m

700m

[] Ranking at each section and finish

No data available at this section -:----

1200m

No data available NA

0m

100m

Page 7/17

| Horse/Jockey Name              | Silver City     |
|--------------------------------|-----------------|
| Final Rank                     | 4               |
| Fastest Section Time (Section) | 0:10.61 (1200m) |
| Top Speed [km/h] (Section)     | 68.5 (1200m)    |
| Race State                     | Finished        |