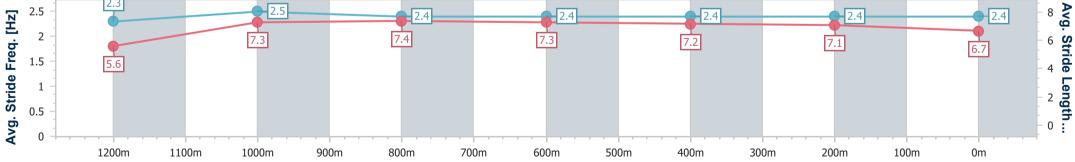

## Race 8: THE STAR STRADBROKE SEASON BENCHMARK 75 Handicap - 1350m

BRISBANE RACING CLUB

31 May 2023 - 16:40

Track Rating: Good 4, Weather: Fine, Rail Position: +8.5m Entire Course

| Section                | Overall                  | 1200m                     | 1000m                     | 800m                      | 600m                      | 400m                      | 200m                      |      |      |   |        |
|------------------------|--------------------------|---------------------------|---------------------------|---------------------------|---------------------------|---------------------------|---------------------------|------|------|---|--------|
| Section Times          | 1:20.04 [3]<br>(0:11.79) | 1:08.25 [12]<br>(0:10.66) | 0:57.59 [11]<br>(0:11.11) | 0:46.48 [11]<br>(0:11.49) | 0:34.99 [11]<br>(0:11.75) | 0:23.24 [12]<br>(0:11.33) | 0:11.91 [11]<br>(0:11.91) |      |      |   |        |
| Average Speed [km/h]   | 45.7                     | 67.6                      | 65.0                      | 62.7                      | 61.4                      | 63.5                      | 60.5                      |      |      |   |        |
| Top Speed [km/h]       | 65.6                     | 68.6                      | 68.6                      | 64.8                      | 64.3                      | 65.6                      | 64.5                      |      |      |   |        |
| Avg. Dist. to Rail [m] | 5.0                      | 1.2                       | 0.9                       | 0.5                       | 0.4                       | 0.9                       | 3.3                       |      |      |   |        |
| Avg. Stride Freq. [Hz] | 2.2                      | 2.2                       | 2.4                       | 2.3                       | 2.3                       | 2.3                       | 2.3                       |      |      |   |        |
| Avg. Stride Length [m] | 5.7                      | 8.3                       | 7.6                       | 7.5                       | 7.4                       | 7.5                       | 7.2                       |      |      |   |        |
| 0 -<br>45.7            |                          | 67.6                      |                           | 65                        |                           | 62.7                      |                           | 61.4 | 63.5 | 3 | - 80 A |

600m

500m

400m

300m

200m

Report Created: Wed 31 May 2023 17:08 GMT+10

1100m

1000m

900m

800m

700m

[] Ranking at each section and finish

No data available at this section -:----

1200m

No data available NA

0m

100m

Page 7/17

| Horse/Jockey Name              | Silver City     |
|--------------------------------|-----------------|
| Final Rank                     | 4               |
| Fastest Section Time (Section) | 0:10.61 (1200m) |
| Top Speed [km/h] (Section)     | 68.5 (1200m)    |
| Race State                     | Finished        |