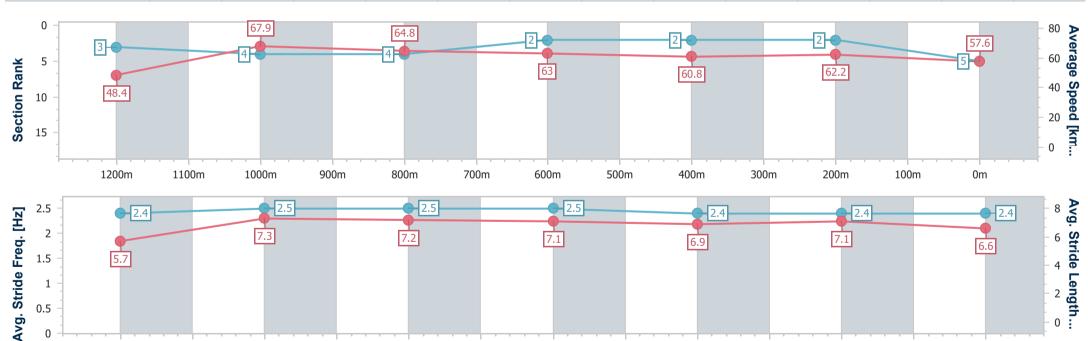

## Race 8: THE STAR STRADBROKE SEASON BENCHMARK 75

Handicap - 1350m 31 May 2023 - 16:40 B R I

BRISBANE RACING CLUB

Track Rating: Good 4, Weather: Fine, Rail Position: +8.5m Entire Course

| Section                | Overall                  | 1200m                    | 1000m                    | 800m                     | 600m                     | 400m                     | 200m                     |
|------------------------|--------------------------|--------------------------|--------------------------|--------------------------|--------------------------|--------------------------|--------------------------|
| Section Times          | 1:20.17 [5]<br>(0:11.17) | 1:09.00 [3]<br>(0:10.62) | 0:58.38 [4]<br>(0:11.03) | 0:47.35 [4]<br>(0:11.39) | 0:35.96 [2]<br>(0:11.86) | 0:24.10 [2]<br>(0:11.58) | 0:12.52 [2]<br>(0:12.52) |
| Average Speed [km/h]   | 48.4                     | 67.9                     | 64.8                     | 63.0                     | 60.8                     | 62.2                     | 57.6                     |
| Top Speed [km/h]       | 65.1                     | 69.9                     | 67.6                     | 63.4                     | 62.7                     | 63.3                     | 61.4                     |
| Avg. Dist. to Rail [m] | 3.0                      | 0.8                      | 1.5                      | 1.1                      | 0.5                      | 2.0                      | 3.6                      |
| Avg. Stride Freq. [Hz] | 2.4                      | 2.5                      | 2.5                      | 2.5                      | 2.4                      | 2.4                      | 2.4                      |
| Avg. Stride Length [m] | 5.7                      | 7.3                      | 7.2                      | 7.1                      | 6.9                      | 7.1                      | 6.6                      |