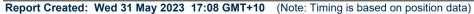

## Race 8: THE STAR STRADBROKE SEASON BENCHMARK 75 Handicap - 1350m

31 May 2023 - 16:40

Track Rating: Good 4, Weather: Fine, Rail Position: +8.5m Entire Course

| Section                | Overall                  | 1200m                    | 1000m                    | 800m                     | 600m                     | 400m                     | 200m                     |  |
|------------------------|--------------------------|--------------------------|--------------------------|--------------------------|--------------------------|--------------------------|--------------------------|--|
| Section Times          | 1:19.53 [1]<br>(0:11.33) | 1:08.20 [6]<br>(0:10.68) | 0:57.52 [8]<br>(0:11.24) | 0:46.28 [8]<br>(0:11.45) | 0:34.83 [7]<br>(0:11.76) | 0:23.07 [9]<br>(0:11.34) | 0:11.73 [5]<br>(0:11.73) |  |
| Average Speed [km/h]   | 47.7                     | 67.4                     | 64.1                     | 62.9                     | 61.0                     | 63.3                     | 61.4                     |  |
| Top Speed [km/h]       | 65.9                     | 68.3                     | 68.4                     | 63.6                     | 62.6                     | 64.9                     | 63.9                     |  |
| Avg. Dist. to Rail [m] | 1.6                      | 1.1                      | 0.6                      | 0.1                      | 0.9                      | 0.7                      | 1.2                      |  |
| Avg. Stride Freq. [Hz] | 2.2                      | 2.3                      | 2.2                      | 2.2                      | 2.1                      | 2.2                      | 2.2                      |  |
| Avg. Stride Length [m] | 6.0                      | 8.0                      | 7.8                      | 7.8                      | 7.7                      | 7.9                      | 7.6                      |  |

Report Created: Wed 31 May 2023 17:08 GMT+10

[] Ranking at each section and finish

-:--- No data available at this section

NA No data available

Page 5/17

| Horse/Jockey Name              | Sailor's Secret |
|--------------------------------|-----------------|
| Final Rank                     | 2               |
| Fastest Section Time (Section) | 0:10.44 (1200m) |
| Top Speed [km/h] (Section)     | 69.8 (1200m)    |
| Race State                     | Finished        |