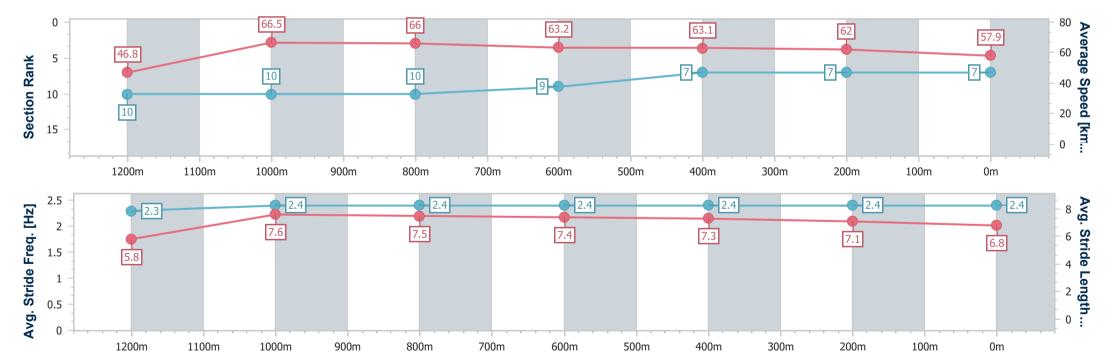

#### Race 8: THE STAR STRADBROKE SEASON BENCHMARK 75 Handicap - 1350m

31 May 2023 - 16:40

Track Rating: Good 4, Weather: Fine, Rail Position: +8.5m Entire Course

| Section                | Overall                  | 1200m                    | 1000m                    | 800m                     | 600m                     | 400m                     | 200m                     |  |
|------------------------|--------------------------|--------------------------|--------------------------|--------------------------|--------------------------|--------------------------|--------------------------|--|
| Section Times          | 1:20.63 [9]<br>(0:11.21) | 1:09.42 [5]<br>(0:10.71) | 0:58.71 [7]<br>(0:11.25) | 0:47.46 [7]<br>(0:11.53) | 0:35.93 [8]<br>(0:11.71) | 0:24.22 [8]<br>(0:11.59) | 0:12.63 [8]<br>(0:12.63) |  |
| Average Speed [km/h]   | 48.1                     | 67.4                     | 64.2                     | 62.9                     | 61.3                     | 62.1                     | 57.0                     |  |
| Top Speed [km/h]       | 64.6                     | 68.9                     | 68.9                     | 63.6                     | 63.2                     | 63.6                     | 60.9                     |  |
| Avg. Dist. to Rail [m] | 4.4                      | 1.9                      | 1.2                      | 1.2                      | 0.4                      | 1.8                      | 4.1                      |  |
| Avg. Stride Freq. [Hz] | 2.3                      | 2.4                      | 2.4                      | 2.4                      | 2.3                      | 2.3                      | 2.3                      |  |
| Avg. Stride Length [m] | 5.9                      | 7.6                      | 7.3                      | 7.3                      | 7.3                      | 7.4                      | 6.9                      |  |