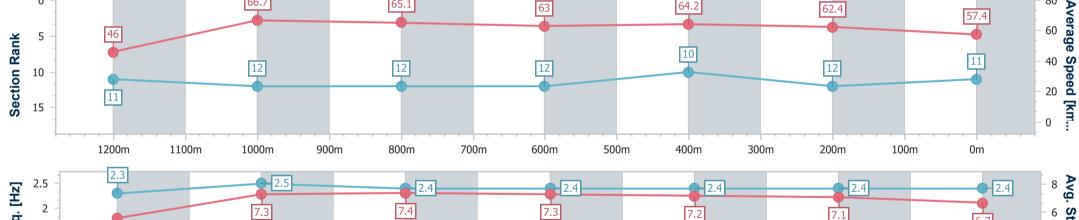

## Race 8: THE STAR STRADBROKE SEASON BENCHMARK 75 Handicap - 1350m

31 May 2023 - 16:40

Track Rating: Good 4, Weather: Fine, Rail Position: +8.5m Entire Course

| Section                | Overall                  | 1200m                    | 1000m                    | 800m                     | 600m                     | 400m                     | 200m                     |  |
|------------------------|--------------------------|--------------------------|--------------------------|--------------------------|--------------------------|--------------------------|--------------------------|--|
| Section Times          | 1:19.53 [1]<br>(0:11.33) | 1:08.20 [6]<br>(0:10.68) | 0:57.52 [8]<br>(0:11.24) | 0:46.28 [8]<br>(0:11.45) | 0:34.83 [7]<br>(0:11.76) | 0:23.07 [9]<br>(0:11.34) | 0:11.73 [5]<br>(0:11.73) |  |
| Average Speed [km/h]   | 47.7                     | 67.4                     | 64.1                     | 62.9                     | 61.0                     | 63.3                     | 61.4                     |  |
| Top Speed [km/h]       | 65.9                     | 68.3                     | 68.4                     | 63.6                     | 62.6                     | 64.9                     | 63.9                     |  |
| Avg. Dist. to Rail [m] | 1.6                      | 1.1                      | 0.6                      | 0.1                      | 0.9                      | 0.7                      | 1.2                      |  |
| Avg. Stride Freq. [Hz] | 2.2                      | 2.3                      | 2.2                      | 2.2                      | 2.1                      | 2.2                      | 2.2                      |  |
| Avg. Stride Length [m] | 6.0                      | 8.0                      | 7.8                      | 7.8                      | 7.7                      | 7.9                      | 7.6                      |  |

Report Created: Wed 31 May 2023 17:08 GMT+10

[] Ranking at each section and finish

-:--- No data available at this section

NA No data available

Page 5/17

| Horse/Jockey Name              | Sailor's Secret |
|--------------------------------|-----------------|
| Final Rank                     | 2               |
| Fastest Section Time (Section) | 0:10.44 (1200m) |
| Top Speed [km/h] (Section)     | 69.8 (1200m)    |
| Race State                     | Finished        |