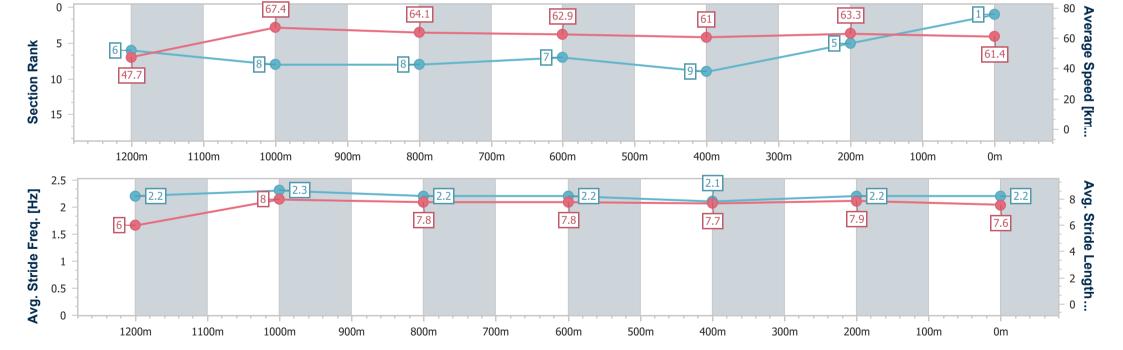

## Race 8: THE STAR STRADBROKE SEASON BENCHMARK 75

Handicap - 1350m BRISBANE

31 May 2023 - 16:40

RACING CLUB Track Rating: Good 4, Weather: Fine, Rail Position: +8.5m Entire Course

| Section                | Overall                  | 1200m                    | 1000m                    | 800m                     | 600m                     | 400m                     | 200m                     |  |  |  |
|------------------------|--------------------------|--------------------------|--------------------------|--------------------------|--------------------------|--------------------------|--------------------------|--|--|--|
| Section Times          | 1:19.57 [2]<br>(0:11.10) | 1:08.47 [1]<br>(0:10.44) | 0:58.03 [1]<br>(0:11.10) | 0:46.93 [1]<br>(0:11.46) | 0:35.47 [1]<br>(0:11.88) | 0:23.59 [1]<br>(0:11.50) | 0:12.09 [1]<br>(0:12.09) |  |  |  |
| Average Speed [km/h]   | 48.7                     | 69.0                     | 65.2                     | 63.3                     | 60.9                     | 62.6                     | 59.5                     |  |  |  |
| Top Speed [km/h]       | 67.1                     | 69.8                     | 68.3                     | 63.6                     | 62.3                     | 63.5                     | 61.8                     |  |  |  |
| Avg. Dist. to Rail [m] | 11.7                     | 5.5                      | 2.0                      | 1.8                      | 0.9                      | 0.9                      | 1.5                      |  |  |  |
| Avg. Stride Freq. [Hz] | 2.2                      | 2.4                      | 2.3                      | 2.3                      | 2.2                      | 2.3                      | 2.3                      |  |  |  |
| Avg. Stride Length [m] | 5.9                      | 7.6                      | 7.5                      | 7.3                      | 7.3                      | 7.4                      | 7.1                      |  |  |  |

Report Created: Wed 31 May 2023 17:08 GMT+10

[] Ranking at each section and finish

No data available at this section -0----

No data available NA

Page 6/17

| Horse/Jockey Name              | Collay's Spirit |
|--------------------------------|-----------------|
| Final Rank                     | 3               |
| Fastest Section Time (Section) | 0:10.66 (1200m) |
| Top Speed [km/h] (Section)     | 68.6 (1200m)    |
| Pace State                     | Finished        |