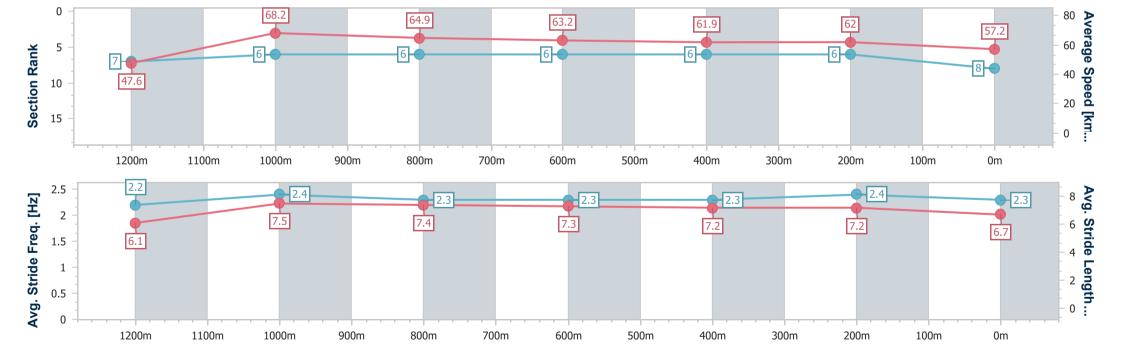

## Race 8: THE STAR STRADBROKE SEASON BENCHMARK 75

Handicap - 1350m BRISBANE RACING CLUB

31 May 2023 - 16:40

Track Rating: Good 4, Weather: Fine, Rail Position: +8.5m Entire Course

|                                         |                           |                           |                           |                           |                           |                           |                           |      | 30433 |      |              |
|-----------------------------------------|---------------------------|---------------------------|---------------------------|---------------------------|---------------------------|---------------------------|---------------------------|------|-------|------|--------------|
| Section                                 | Overall                   | 1200m                     | 1000m                     | 800m                      | 600m                      | 400m                      | 200m                      |      |       |      |              |
| Section Times                           | 1:20.70 [11]<br>(0:11.73) | 1:08.97 [11]<br>(0:10.80) | 0:58.17 [12]<br>(0:11.12) | 0:47.05 [12]<br>(0:11.54) | 0:35.51 [12]<br>(0:11.34) | 0:24.17 [10]<br>(0:11.61) | 0:12.56 [12]<br>(0:12.56) |      |       |      |              |
| Average Speed [km/h]                    | 46.0                      | 66.7                      | 65.1                      | 63.0                      | 64.2                      | 62.4                      | 57.4                      |      |       |      |              |
| Top Speed [km/h]                        | 64.6                      | 67.5                      | 67.6                      | 63.8                      | 65.7                      | 63.8                      | 61.0                      |      |       |      |              |
| Avg. Dist. to Rail [m]                  | 6.3                       | 0.9                       | 1.5                       | 2.0                       | 2.3                       | 5.7                       | 8.7                       |      |       |      |              |
| Avg. Stride Freq. [Hz]                  | 2.3                       | 2.5                       | 2.4                       | 2.4                       | 2.4                       | 2.4                       | 2.4                       |      |       |      |              |
| Avg. Stride Length [m]                  | 5.6                       | 7.3                       | 7.4                       | 7.3                       | 7.2                       | 7.1                       | 6.7                       |      |       |      |              |
| 8 yu 2 yu |                           | 66.7                      |                           | 65.1                      |                           | 63                        |                           | 64.2 | 62.4  | 57.4 | 80 Average S |