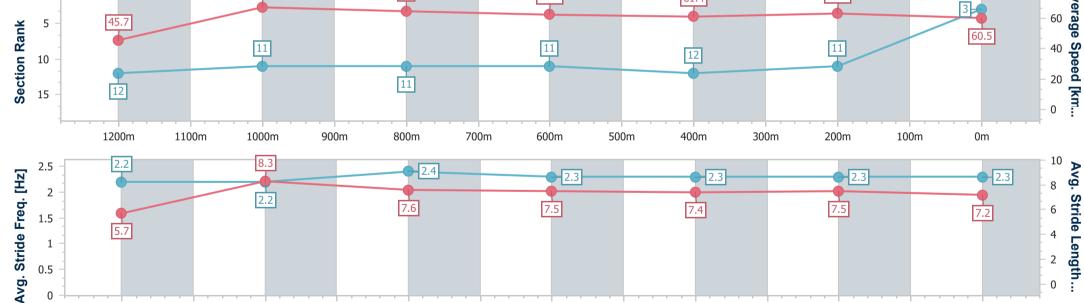

## Race 8: THE STAR STRADBROKE SEASON BENCHMARK 75 Handicap - 1350m

BRISBANE RACING CLUB

31 May 2023 - 16:40

Track Rating: Good 4, Weather: Fine, Rail Position: +8.5m Entire Course

| Section                | Overall                   | 1200m                     | 1000m                     | 800m                      | 600m                      | 400m                      | 200m                      |              |      |             |      |            |                      |
|------------------------|---------------------------|---------------------------|---------------------------|---------------------------|---------------------------|---------------------------|---------------------------|--------------|------|-------------|------|------------|----------------------|
| Section Times          | 1:20.66 [10]<br>(0:12.07) | 1:08.59 [13]<br>(0:10.82) | 0:57.77 [13]<br>(0:11.13) | 0:46.64 [13]<br>(0:11.54) | 0:35.10 [13]<br>(0:11.26) | 0:23.84 [13]<br>(0:11.30) | 0:12.54 [10]<br>(0:12.54) |              |      |             |      |            |                      |
| Average Speed [km/h]   | 44.6                      | 66.5                      | 64.9                      | 62.2                      | 63.8                      | 64.4                      | 57.4                      |              |      |             |      |            |                      |
| Top Speed [km/h]       | 63.2                      | 67.5                      | 66.5                      | 63.6                      | 64.7                      | 65.0                      | 63.0                      |              |      |             |      |            |                      |
| Avg. Dist. to Rail [m] | 3.5                       | 1.0                       | 0.6                       | 0.5                       | 1.1                       | 6.8                       | 9.2                       |              |      |             |      |            |                      |
| Avg. Stride Freq. [Hz] | 2.1                       | 2.3                       | 2.3                       | 2.2                       | 2.3                       | 2.3                       | 2.3                       |              |      |             |      |            |                      |
| Avg. Stride Length [m] | 6.0                       | 7.9                       | 7.9                       | 7.7                       | 7.8                       | 7.6                       | 7.1                       |              |      |             |      |            |                      |
| 5 - 44.6               |                           | 13                        |                           | 13                        |                           | 62.2                      |                           | 63.8         |      | 10          |      | 57.4       | 80 Average Speed [km |
| 1200m 2.5 2 1.5 1 0.5  | 1100m                     | 1000m                     | 900m                      | 800m 2.3 7.9              | 700m                      | 600m                      | 500m                      | 400m 2.3 7.8 | 300m | 200m<br>2.3 | 100m | 0m 2.3 7.1 | Avg. Stride Length   |

600m

500m

400m

300m

200m

Report Created: Wed 31 May 2023 17:08 GMT+10

1100m

1000m

900m

800m

700m

Ranking at each section and finish []

No data available at this section -:----

1200m

No data available NA

0m

100m

Page 14/17

| Horse/Jockey Name              | Contribute      |
|--------------------------------|-----------------|
| Final Rank                     | 11              |
| Fastest Section Time (Section) | 0:10.80 (1200m) |
| Top Speed [km/h] (Section)     | 67.6 (1000m)    |
| Race State                     | Finished        |