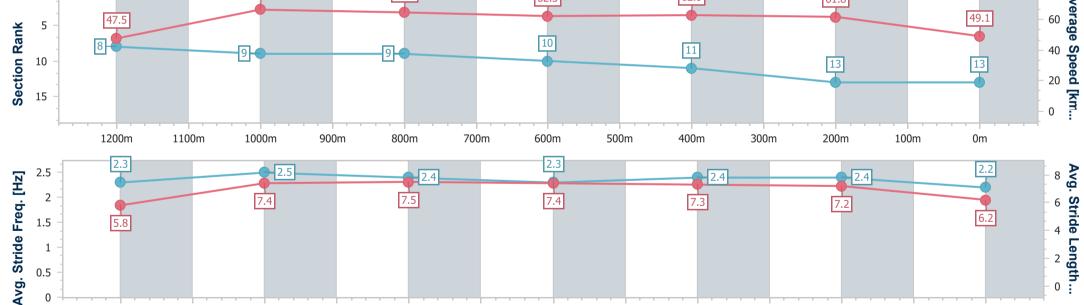

## Race 8: THE STAR STRADBROKE SEASON BENCHMARK 75 Handicap - 1350m

BRISBANE RACING CLUB

31 May 2023 - 16:40

Track Rating: Good 4, Weather: Fine, Rail Position: +8.5m Entire Course

| Section Times          | 4.00 00 [40]              |                          |                          |                          |                           |                           |                           |  |  |  |
|------------------------|---------------------------|--------------------------|--------------------------|--------------------------|---------------------------|---------------------------|---------------------------|--|--|--|
|                        | 1:22.88 [13]<br>(0:11.39) | 1:11.49 [8]<br>(0:10.82) | 1:00.67 [9]<br>(0:11.18) | 0:49.49 [9]<br>(0:11.65) | 0:37.84 [10]<br>(0:11.50) | 0:26.34 [11]<br>(0:11.68) | 0:14.66 [13]<br>(0:14.66) |  |  |  |
| Average Speed [km/h]   | 47.5                      | 66.5                     | 64.7                     | 62.3                     | 62.9                      | 61.8                      | 49.1                      |  |  |  |
| Top Speed [km/h]       | 66.1                      | 67.9                     | 67.8                     | 63.2                     | 63.7                      | 63.5                      | 59.5                      |  |  |  |
| Avg. Dist. to Rail [m] | 4.7                       | 2.4                      | 2.1                      | 1.3                      | 1.2                       | 3.5                       | 6.8                       |  |  |  |
| Avg. Stride Freq. [Hz] | 2.3                       | 2.5                      | 2.4                      | 2.3                      | 2.4                       | 2.4                       | 2.2                       |  |  |  |
| Avg. Stride Length [m] | 5.8                       | 7.4                      | 7.5                      | 7.4                      | 7.3                       | 7.2                       | 6.2                       |  |  |  |

600m

500m

400m

300m

200m

Report Created: Wed 31 May 2023 17:08 GMT+10

1100m

1000m

900m

800m

700m

[] Ranking at each section and finish

No data available at this section -0----

1200m

No data available NA

0m

Page 17/17

100m