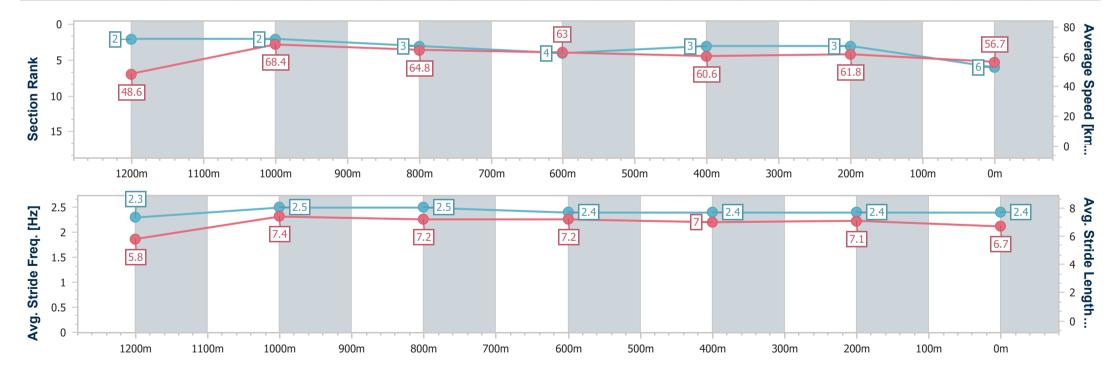

## Race 8: THE STAR STRADBROKE SEASON BENCHMARK 75

Handicap - 1350m BRISBANE

RACING CLUB

31 May 2023 - 16:40

Track Rating: Good 4, Weather: Fine, Rail Position: +8.5m Entire Course

| Section                | Overall                  | 1200m                     | 1000m                     | 800m                      | 600m                     | 400m                     | 200m                     |  |  |  |
|------------------------|--------------------------|---------------------------|---------------------------|---------------------------|--------------------------|--------------------------|--------------------------|--|--|--|
| Section Times          | 1:20.44 [7]<br>(0:11.54) | 1:08.90 [10]<br>(0:10.83) | 0:58.07 [10]<br>(0:11.02) | 0:47.05 [10]<br>(0:11.48) | 0:35.57 [9]<br>(0:11.45) | 0:24.12 [7]<br>(0:11.67) | 0:12.45 [7]<br>(0:12.45) |  |  |  |
| Average Speed [km/h]   | 46.8                     | 66.5                      | 66.0                      | 63.2                      | 63.1                     | 62.0                     | 57.9                     |  |  |  |
| Top Speed [km/h]       | 65.7                     | 67.3                      | 67.5                      | 64.3                      | 64.6                     | 62.5                     | 60.8                     |  |  |  |
| Avg. Dist. to Rail [m] | 7.7                      | 3.5                       | 3.0                       | 1.7                       | 1.1                      | 4.5                      | 7.1                      |  |  |  |
| Avg. Stride Freq. [Hz] | 2.3                      | 2.4                       | 2.4                       | 2.4                       | 2.4                      | 2.4                      | 2.4                      |  |  |  |
| Avg. Stride Length [m] | 5.8                      | 7.6                       | 7.5                       | 7.4                       | 7.3                      | 7.1                      | 6.8                      |  |  |  |