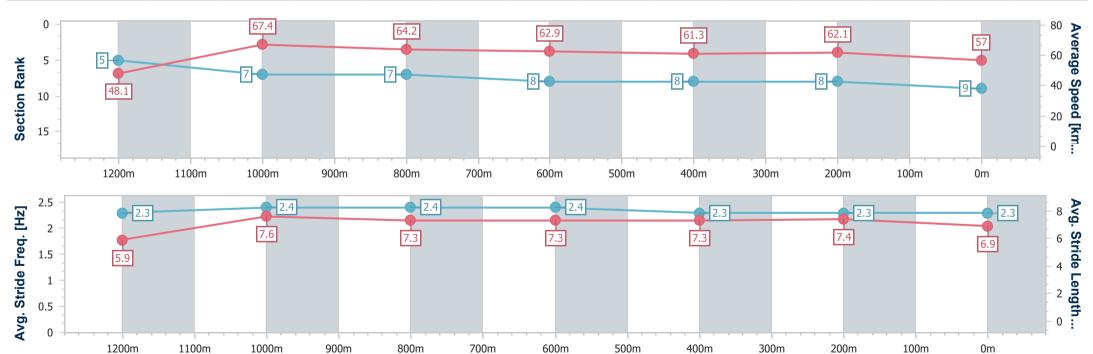

## Race 8: THE STAR STRADBROKE SEASON BENCHMARK 75

Handicap - 1350m

31 May 2023 - 16:40

Track Rating: Good 4, Weather: Fine, Rail Position: +8.5m Entire Course

| Section                | Overall                   | 1200m                    | 1000m                    | 800m                     | 600m                     | 400m                     | 200m                     |  |  |  |
|------------------------|---------------------------|--------------------------|--------------------------|--------------------------|--------------------------|--------------------------|--------------------------|--|--|--|
| Section Times          | 1:21.60 [12]<br>(0:11.39) | 1:10.21 [8]<br>(0:10.38) | 0:59.83 [3]<br>(0:10.91) | 0:48.92 [2]<br>(0:11.55) | 0:37.37 [3]<br>(0:11.93) | 0:25.44 [5]<br>(0:11.85) | 0:13.59 [9]<br>(0:13.59) |  |  |  |
| Average Speed [km/h]   | 47.4                      | 69.4                     | 66.4                     | 63.1                     | 60.6                     | 60.7                     | 53.1                     |  |  |  |
| Top Speed [km/h]       | 67.9                      | 70.2                     | 68.8                     | 64.4                     | 62.2                     | 61.9                     | 59.5                     |  |  |  |
| Avg. Dist. to Rail [m] | 11.6                      | 5.2                      | 2.5                      | 2.5                      | 1.1                      | 2.1                      | 4.6                      |  |  |  |
| Avg. Stride Freq. [Hz] | 2.3                       | 2.4                      | 2.3                      | 2.3                      | 2.2                      | 2.3                      | 2.1                      |  |  |  |
| Avg. Stride Length [m] | 5.7                       | 8.0                      | 7.9                      | 7.7                      | 7.5                      | 7.3                      | 7.0                      |  |  |  |