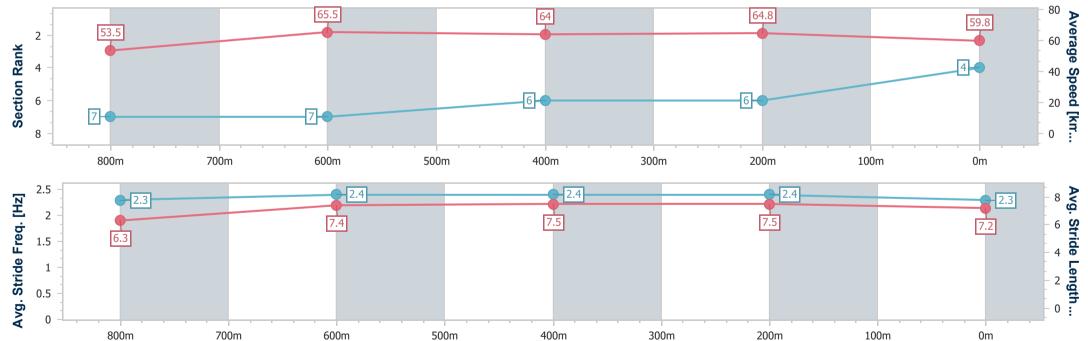

Race 2: 24/7 Agents QTIS Three-Year-Old Maiden Handicap -1000m

02 June 2023 - 14:57

Track Rating: Good 4, Weather: Fine, Rail Position: True

|                        |                          | 800m                     | 600m                     | 400m                     | 200m                     |  |  |  |  |
|------------------------|--------------------------|--------------------------|--------------------------|--------------------------|--------------------------|--|--|--|--|
| Section Times          | 0:59.03 [4]<br>(0:13.46) | 0:45.57 [7]<br>(0:11.07) | 0:34.50 [7]<br>(0:11.34) | 0:23.16 [6]<br>(0:11.12) | 0:12.04 [6]<br>(0:12.04) |  |  |  |  |
| Average Speed [km/h]   | 53.5                     | 65.5                     | 64.0                     | 64.8                     | 59.8                     |  |  |  |  |
| Top Speed [km/h]       | 67.1                     | 66.7                     | 65.2                     | 65.8                     | 63.7                     |  |  |  |  |
| Avg. Dist. to Rail [m] | 3.4                      | 2.0                      | 1.5                      | 4.3                      | 5.2                      |  |  |  |  |
| Avg. Stride Freq. [Hz] | 2.3                      | 2.4                      | 2.4                      | 2.4                      | 2.3                      |  |  |  |  |
| vg. Stride Length [m]  | 6.3                      | 7.4                      | 7.5                      | 7.5                      | 7.2                      |  |  |  |  |