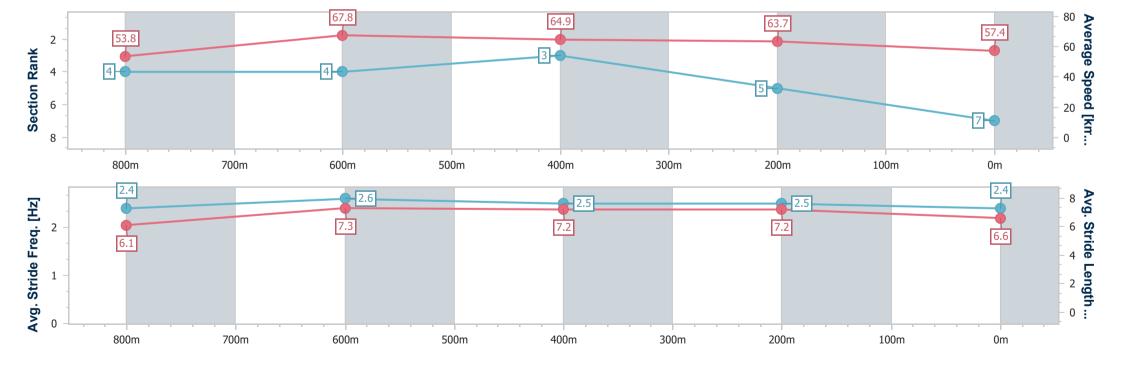

Race 2: 24/7 Agents QTIS Three-Year-Old Maiden Handicap - 1000m

02 June 2023 - 14:57

Track Rating: Good 4, Weather: Fine, Rail Position: True

| Section                | Overall                  | 800m                     | 600m                     | 400m                     | 200m                     |
|------------------------|--------------------------|--------------------------|--------------------------|--------------------------|--------------------------|
| Section Times          | 0:59.48 [7]<br>(0:13.40) | 0:46.08 [4]<br>(0:10.85) | 0:35.23 [4]<br>(0:11.36) | 0:23.87 [3]<br>(0:11.31) | 0:12.56 [5]<br>(0:12.56) |
| Average Speed [km/h]   | 53.8                     | 67.8                     | 64.9                     | 63.7                     | 57.4                     |
| Top Speed [km/h]       | 67.9                     | 68.4                     | 67.1                     | 64.8                     | 60.7                     |
| Avg. Dist. to Rail [m] | 10.1                     | 5.8                      | 3.9                      | 5.1                      | 6.4                      |
| Avg. Stride Freq. [Hz] | 2.4                      | 2.6                      | 2.5                      | 2.5                      | 2.4                      |
| Avg. Stride Length [m] | 6.1                      | 7.3                      | 7.2                      | 7.2                      | 6.6                      |