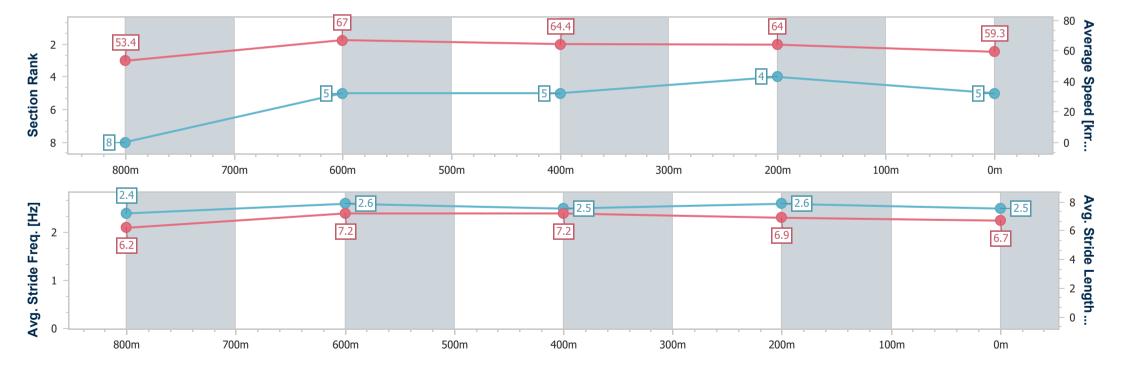

Race 2: 24/7 Agents QTIS Three-Year-Old Maiden Handicap - 1000m

02 June 2023 - 14:57

Track Rating: Good 4, Weather: Fine, Rail Position: True

| Section                | Overall                  | 800m                     | 600m                     | 400m                     | 200m                     |
|------------------------|--------------------------|--------------------------|--------------------------|--------------------------|--------------------------|
| Section Times          | 0:59.07 [5]<br>(0:13.49) | 0:45.58 [8]<br>(0:10.89) | 0:34.69 [5]<br>(0:11.28) | 0:23.41 [5]<br>(0:11.26) | 0:12.15 [4]<br>(0:12.15) |
| Average Speed [km/h]   | 53.4                     | 67.0                     | 64.4                     | 64.0                     | 59.3                     |
| Top Speed [km/h]       | 67.1                     | 67.6                     | 66.5                     | 65.6                     | 62.8                     |
| Avg. Dist. to Rail [m] | 8.2                      | 4.0                      | 1.5                      | 4.8                      | 8.0                      |
| Avg. Stride Freq. [Hz] | 2.4                      | 2.6                      | 2.5                      | 2.6                      | 2.5                      |
| Avg. Stride Length [m] | 6.2                      | 7.2                      | 7.2                      | 6.9                      | 6.7                      |