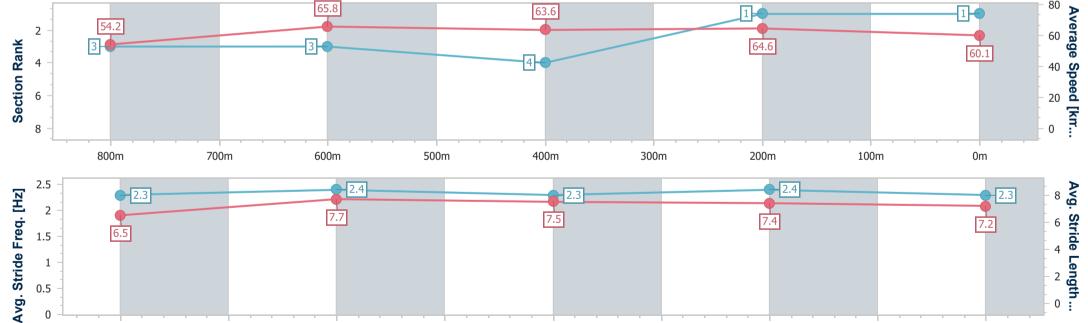

Race 2: 24/7 Agents QTIS Three-Year-Old Maiden Handicap - 1000m

02 June 2023 - 14:57

Track Rating: Good 4, Weather: Fine, Rail Position: True

| Section                | Overall                  | 800m                     | 600m                     | 400m                     | 200m                     |  |  |  |  |
|------------------------|--------------------------|--------------------------|--------------------------|--------------------------|--------------------------|--|--|--|--|
| Section Times          | 0:58.74 [1]<br>(0:13.29) | 0:45.45 [3]<br>(0:10.96) | 0:34.49 [3]<br>(0:11.36) | 0:23.13 [4]<br>(0:11.14) | 0:11.99 [1]<br>(0:11.99) |  |  |  |  |
| Average Speed [km/h]   | 54.2                     | 65.8                     | 63.6                     | 64.6                     | 60.1                     |  |  |  |  |
| Top Speed [km/h]       | 66.9                     | 66.9                     | 64.7                     | 66.4                     | 63.6                     |  |  |  |  |
| Avg. Dist. to Rail [m] | 3.7                      | 0.9                      | 0.3                      | 0.7                      | 1.3                      |  |  |  |  |
| Avg. Stride Freq. [Hz] | 2.3                      | 2.4                      | 2.3                      | 2.4                      | 2.3                      |  |  |  |  |
| Avg. Stride Length [m] | 6.5                      | 7.7                      | 7.5                      | 7.4                      | 7.2                      |  |  |  |  |