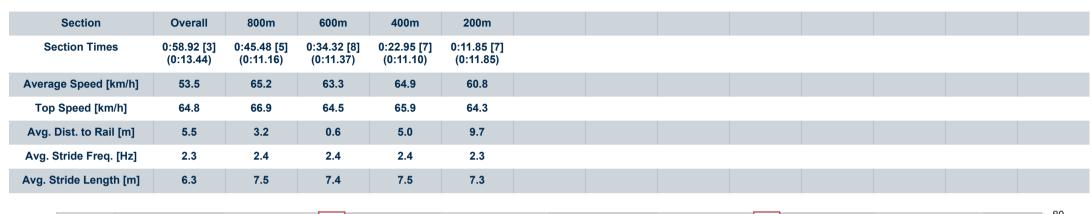

# Race 2: 24/7 Agents QTIS Three-Year-Old Maiden Handicap - 1000m

02 June 2023 - 14:57

Track Rating: Good 4, Weather: Fine, Rail Position: True

| Sectio<br>Field 1 |     | S               |         |                     |                    | Overall<br>0:58.74<br>(0:13.19) | 800m<br>0:45.55<br>(0:10.91) | 600m<br>0:34.64<br>(0:11.33) | 400m<br>0:23.31<br>(0:11.32) | 200m<br>0:11.99<br>(0:11.99) |         | Last 600m<br>0:34.64 |                           |
|-------------------|-----|-----------------|---------|---------------------|--------------------|---------------------------------|------------------------------|------------------------------|------------------------------|------------------------------|---------|----------------------|---------------------------|
| Rank              | TAB | B Horse/Jockey  | Barrier | Top Speed<br>[km/h] | Fastest<br>Section |                                 |                              |                              |                              |                              | Margin  |                      | Distance<br>Travelled [m] |
| 1                 | 5   | KINTAMANI       | 2       | 66.9                | 0:10.96            | 0:58.74 [1]                     | 0:45.45 [3]                  | 0:34.49 [3]                  | 0:23.13 [4]                  | 0:11.99 [1]                  | 0:58.74 | 0:34.49              |                           |
|                   |     | Tahlia Fenlon   |         | 800m                | 800m               | (0:13.29)                       | (0:10.96)                    | (0:11.36)                    | (0:11.14)                    | (0:11.99)                    |         |                      |                           |
| 2                 | 4   | CURRY LEGEND    | 4       | 69.0                | 0:10.86            | 0:58.90 [2]                     | 0:45.66 [2]                  | 0:34.80 [1]                  | 0:23.47 [1]                  | 0:12.14 [2]                  | 0.8L    | 0:34.80              | +2                        |
|                   |     | Luke Tarrant    |         | 800m                | 800m               | (0:13.24)                       | (0:10.86)                    | (0:11.33)                    | (0:11.33)                    | (0:12.14)                    |         |                      |                           |
| 3                 | 3   | BOOM KING       | 3       | 66.9                | 0:11.10            | 0:58.92 [3]                     | 0:45.48 [5]                  | 0:34.32 [8]                  | 0:22.95 [7]                  | 0:11.85 [7]                  | 0.9L    | 0:34.32              | +1                        |
|                   |     | Bailey Wheeler  |         | 800m                | 400m               | (0:13.44)                       | (0:11.16)                    | (0:11.37)                    | (0:11.10)                    | (0:11.85)                    |         |                      |                           |
| 4                 | 1   | CANNON HILL     | 1       | 67.1                | 0:11.07            | 0:59.03 [4]                     | 0:45.57 [7]                  | 0:34.50 [7]                  | 0:23.16 [6]                  | 0:12.04 [6]                  | 1.4L    | 0:34.50              | +2                        |
|                   |     | Larry Cassidy   |         | Overall             | 800m               | (0:13.46)                       | (0:11.07)                    | (0:11.34)                    | (0:11.12)                    | (0:12.04)                    |         |                      |                           |
| 5                 | 7   | THAT'S ALL GOOD | 7       | 67.6                | 0:10.89            | 0:59.07 [5]                     | 0:45.58 [8]                  | 0:34.69 [5]                  | 0:23.41 [5]                  | 0:12.15 [4]                  | 1.6L    | 0:34.69              | +4                        |
|                   |     | Nikita Beriman  |         | 800m                | 800m               | (0:13.49)                       | (0:10.89)                    | (0:11.28)                    | (0:11.26)                    | (0:12.15)                    |         |                      |                           |
| 6                 | 6   | MISS ZERMATT    | 6       | 68.2                | 0:11.02            | 0:59.12 [6]                     | 0:45.93 [1]                  | 0:34.91 [2]                  | 0:23.61 [2]                  | 0:12.32 [3]                  | 1.8L    | 0:34.91              | +6                        |
|                   |     | Montana Philpot |         | 800m                | 800m               | (0:13.19)                       | (0:11.02)                    | (0:11.30)                    | (0:11.29)                    | (0:12.32)                    |         |                      |                           |
| 7                 | 2   | PUZZLE DESIGNER | 8       | 68.4                | 0:10.85            | 0:59.48 [7]                     | 0:46.08 [4]                  | 0:35.23 [4]                  | 0:23.87 [3]                  | 0:12.56 [5]                  | 3.8L    | 0:35.23              | +8                        |
|                   |     | Dale Smith      |         | 800m                | 800m               | (0:13.40)                       | (0:10.85)                    | (0:11.36)                    | (0:11.31)                    | (0:12.56)                    |         |                      |                           |
| 8                 | 8   | STANAGE BAY     | 5       | 67.5                | 0:11.04            | 1:00.11 [8]                     | 0:46.66 [6]                  | 0:35.62 [6]                  | 0:24.10 [8]                  | 0:12.48 [8]                  | 7.3L    | 0:35.62              | +6                        |
|                   |     | Mark Du Plessis |         | 800m                | 800m               | (0:13.45)                       | (0:11.04)                    | (0:11.52)                    | (0:11.62)                    | (0:12.48)                    |         |                      |                           |