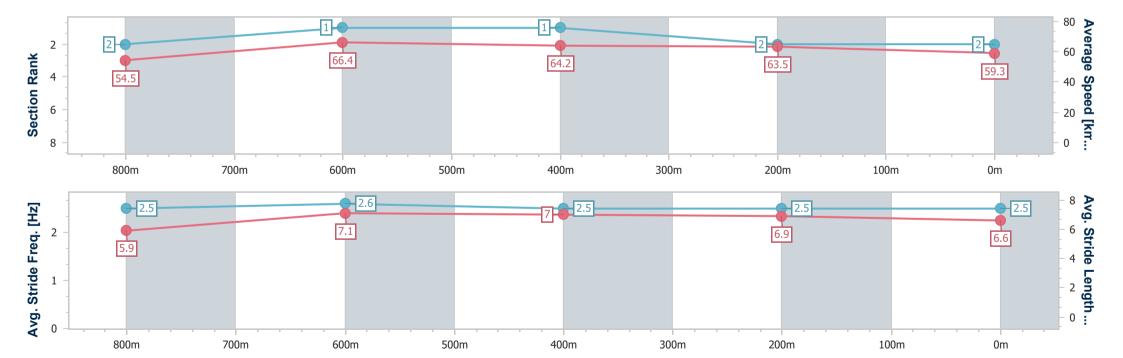

Race 2: 24/7 Agents QTIS Three-Year-Old Maiden Handicap - 1000m

02 June 2023 - 14:57

Track Rating: Good 4, Weather: Fine, Rail Position: True

| Section                | Overall                  | 800m                     | 600m                     | 400m                     | 200m                     |
|------------------------|--------------------------|--------------------------|--------------------------|--------------------------|--------------------------|
| Section Times          | 0:58.90 [2]<br>(0:13.24) | 0:45.66 [2]<br>(0:10.86) | 0:34.80 [1]<br>(0:11.33) | 0:23.47 [1]<br>(0:11.33) | 0:12.14 [2]<br>(0:12.14) |
| Average Speed [km/h]   | 54.5                     | 66.4                     | 64.2                     | 63.5                     | 59.3                     |
| Top Speed [km/h]       | 68.8                     | 69.0                     | 64.9                     | 65.8                     | 62.1                     |
| Avg. Dist. to Rail [m] | 5.3                      | 1.3                      | 1.5                      | 3.6                      | 3.2                      |
| Avg. Stride Freq. [Hz] | 2.5                      | 2.6                      | 2.5                      | 2.5                      | 2.5                      |
| Avg. Stride Length [m] | 5.9                      | 7.1                      | 7.0                      | 6.9                      | 6.6                      |