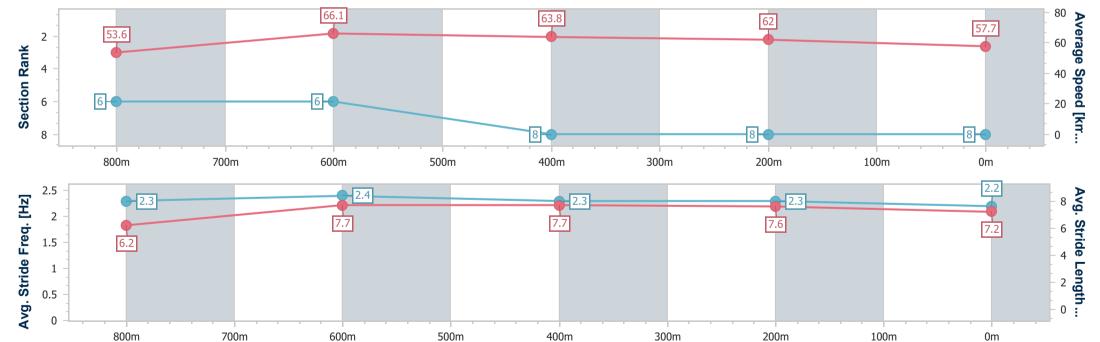

Report Created: Fri 2 June 2023 15:13 GMT+10

[] Ranking at each section and finish

-:--- No data available at this section

NA No data available

Page 8/9

| Horse/Jockey Name              | Stanage Bay    |
|--------------------------------|----------------|
| Final Rank                     | 8              |
| Fastest Section Time (Section) | 0:11.04 (800m) |
| Top Speed [km/h] (Section)     | 67.5 (800m)    |
| Race State                     | Finished       |

Race 2: 24/7 Agents QTIS Three-Year-Old Maiden Handicap - 1000m

02 June 2023 - 14:57

Track Rating: Good 4, Weather: Fine, Rail Position: True

| Section                | Overall                  | 800m                     | 600m                     | 400m                     | 200m                     |
|------------------------|--------------------------|--------------------------|--------------------------|--------------------------|--------------------------|
| Section Times          | 1:00.11 [8]<br>(0:13.45) | 0:46.66 [6]<br>(0:11.04) | 0:35.62 [6]<br>(0:11.52) | 0:24.10 [8]<br>(0:11.62) | 0:12.48 [8]<br>(0:12.48) |
| Average Speed [km/h]   | 53.6                     | 66.1                     | 63.8                     | 62.0                     | 57.7                     |
| Top Speed [km/h]       | 66.8                     | 67.5                     | 64.4                     | 63.1                     | 60.2                     |
| Avg. Dist. to Rail [m] | 5.9                      | 4.0                      | 3.4                      | 6.2                      | 7.2                      |
| Avg. Stride Freq. [Hz] | 2.3                      | 2.4                      | 2.3                      | 2.3                      | 2.2                      |
| Avg. Stride Length [m] | 6.2                      | 7.7                      | 7.7                      | 7.6                      | 7.2                      |

Report Created: Fri 2 June 2023 15:13 GMT+10

[] Ranking at each section and finish

-:--- No data available at this section

NA No data available

Page 9/9