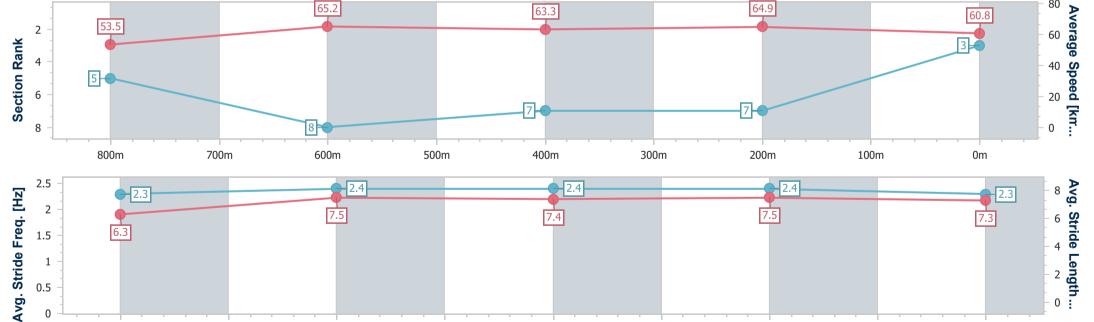

Race 2: 24/7 Agents QTIS Three-Year-Old Maiden Handicap -1000m

02 June 2023 - 14:57

Track Rating: Good 4, Weather: Fine, Rail Position: True

|                        |                          | 800m                     | 600m                     | 400m                     | 200m                     |  |  |  |  |
|------------------------|--------------------------|--------------------------|--------------------------|--------------------------|--------------------------|--|--|--|--|
| Section Times          | 0:59.03 [4]<br>(0:13.46) | 0:45.57 [7]<br>(0:11.07) | 0:34.50 [7]<br>(0:11.34) | 0:23.16 [6]<br>(0:11.12) | 0:12.04 [6]<br>(0:12.04) |  |  |  |  |
| Average Speed [km/h]   | 53.5                     | 65.5                     | 64.0                     | 64.8                     | 59.8                     |  |  |  |  |
| Top Speed [km/h]       | 67.1                     | 66.7                     | 65.2                     | 65.8                     | 63.7                     |  |  |  |  |
| Avg. Dist. to Rail [m] | 3.4                      | 2.0                      | 1.5                      | 4.3                      | 5.2                      |  |  |  |  |
| Avg. Stride Freq. [Hz] | 2.3                      | 2.4                      | 2.4                      | 2.4                      | 2.3                      |  |  |  |  |
| vg. Stride Length [m]  | 6.3                      | 7.4                      | 7.5                      | 7.5                      | 7.2                      |  |  |  |  |