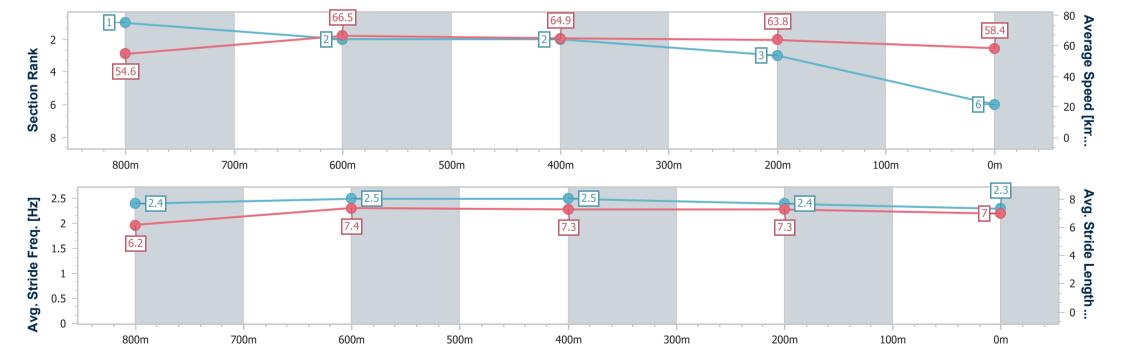

Race 2: 24/7 Agents QTIS Three-Year-Old Maiden Handicap - 1000m

02 June 2023 - 14:57

Track Rating: Good 4, Weather: Fine, Rail Position: True

| Section                | Overall                  | 800m                     | 600m                     | 400m                     | 200                      |
|------------------------|--------------------------|--------------------------|--------------------------|--------------------------|--------------------------|
| Section Times          | 0:59.12 [6]<br>(0:13.19) | 0:45.93 [1]<br>(0:11.02) | 0:34.91 [2]<br>(0:11.30) | 0:23.61 [2]<br>(0:11.29) | 0:12.32 [3]<br>(0:12.32) |
| Average Speed [km/h]   | 54.6                     | 66.5                     | 64.9                     | 63.8                     | 58.4                     |
| Top Speed [km/h]       | 68.0                     | 68.2                     | 65.8                     | 65.5                     | 61.5                     |
| Avg. Dist. to Rail [m] | 8.2                      | 5.5                      | 3.1                      | 2.9                      | 3.6                      |
| Avg. Stride Freq. [Hz] | 2.4                      | 2.5                      | 2.5                      | 2.4                      | 2.3                      |
| Avg. Stride Length [m] | 6.2                      | 7.4                      | 7.3                      | 7.3                      | 7.0                      |