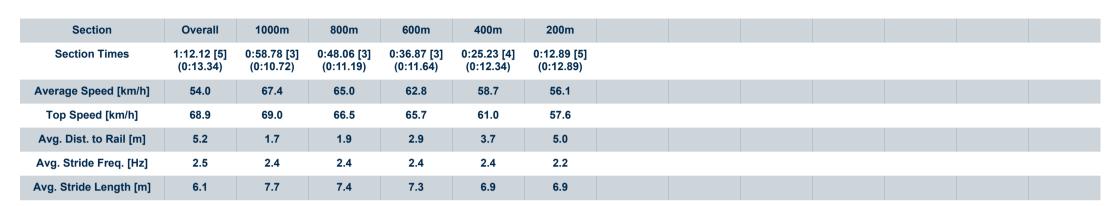

AQUIS PARK

HOME OF THE GOLD COAST
TIDE CLUB & EVENT CENTER

03 June 2023 - 15:31

Track Rating: Synthetic, Weather: Overcast, Rail Position: True

| Section Field Times |     |                |         |                     |                    | Overall<br>1:10.67<br>(0:13.21) | 1000m<br>0:57.46<br>(0:10.57) | 800m<br>0:46.89<br>(0:11.08) | 600m<br>0:35.81<br>(0:11.42) | 400m<br>0:24.39<br>(0:11.86) | 200m<br>0:12.53<br>(0:12.53) |         | Last 600m<br>0:35.81 |                           |
|---------------------|-----|----------------|---------|---------------------|--------------------|---------------------------------|-------------------------------|------------------------------|------------------------------|------------------------------|------------------------------|---------|----------------------|---------------------------|
| Rank                | TAE | B Horse/Jockey | Barrier | Top Speed<br>[km/h] | Fastest<br>Section |                                 |                               |                              |                              |                              |                              | Margin  |                      | Distance<br>Travelled [m] |
| 1                   | 3   | MINKS STAR     | 9       | 68.6                | 0:10.68            | 1:10.67 [1]                     | 0:57.34 [2]                   | 0:46.66 [2]                  | 0:35.56 [2]                  | 0:24.36 [2]                  | 0:12.53 [1]                  | 1:10.67 | 0:35.56              |                           |
|                     |     | Bailey Wheeler |         | 1000m               | 1000m              | (0:13.33)                       | (0:10.68)                     | (0:11.10)                    | (0:11.20)                    | (0:11.83)                    | (0:12.53)                    |         |                      |                           |
| 2                   | 8   | LADY FALVELON  | 6       | 68.1                | 0:10.85            | 1:11.31 [2]                     | 0:57.75 [4]                   | 0:46.90 [4]                  | 0:35.82 [4]                  | 0:24.52 [3]                  | 0:12.65 [3]                  | 3.5L    | 0:35.82              | +0                        |
|                     |     | Karl Zechner   |         | 1000m               | 1000m              | (0:13.56)                       | (0:10.85)                     | (0:11.08)                    | (0:11.30)                    | (0:11.87)                    | (0:12.65)                    |         |                      |                           |
| 3                   | 2   | DEB'S ELLIE    | 3       | 70.0                | 0:10.57            | 1:11.55 [3]                     | 0:58.34 [1]                   | 0:47.77 [1]                  | 0:36.69 [1]                  | 0:25.27 [1]                  | 0:13.11 [2]                  | 4.8L    | 0:36.69              | +2                        |
|                     |     | Alisha Donald  |         | 1000m               | 1000m              | (0:13.21)                       | (0:10.57)                     | (0:11.08)                    | (0:11.42)                    | (0:12.16)                    | (0:13.11)                    |         |                      |                           |
| 4                   | 5   | BELLZEN        | 2       | 68.1                | 0:10.72            | 1:11.74 [4]                     | 0:57.59 [6]                   | 0:46.87 [6]                  | 0:36.06 [5]                  | 0:24.75 [5]                  | 0:12.65 [4]                  | 5.8L    | 0:36.06              | +4                        |
|                     |     | Casey Waddell  |         | 1000m               | 1000m              | (0:14.15)                       | (0:10.72)                     | (0:10.81)                    | (0:11.31)                    | (0:12.10)                    | (0:12.65)                    |         |                      |                           |
| 5                   | 7   | PAGATO         | 10      | 69.0                | 0:10.72            | 1:12.12 [5]                     | 0:58.78 [3]                   | 0:48.06 [3]                  | 0:36.87 [3]                  | 0:25.23 [4]                  | 0:12.89 [5]                  | 8.1L    | 0:36.87              | +5                        |
|                     |     | Jai Williams   |         | 1000m               | 1000m              | (0:13.34)                       | (0:10.72)                     | (0:11.19)                    | (0:11.64)                    | (0:12.34)                    | (0:12.89)                    |         |                      |                           |
| 6                   | 6   | BOARDIE        | 5       | 66.5                | 0:10.97            | 1:12.16 [6]                     | 0:58.41 [5]                   | 0:47.44 [5]                  | 0:36.35 [6]                  | 0:24.94 [6]                  | 0:12.75 [6]                  | 8.3L    | 0:36.35              | -4                        |
|                     |     | Corey Bayliss  |         | Overall             | 1000m              | (0:13.75)                       | (0:10.97)                     | (0:11.09)                    | (0:11.41)                    | (0:12.19)                    | (0:12.75)                    |         |                      |                           |

03 June 2023 - 15:31

Track Rating: Synthetic, Weather: Overcast, Rail Position: True

| Section                | Overall                  | 1000m                    | 800m                     | 600m                     | 400m                     | 200m                     |
|------------------------|--------------------------|--------------------------|--------------------------|--------------------------|--------------------------|--------------------------|
| Section Times          | 1:10.67 [1]<br>(0:13.33) | 0:57.34 [2]<br>(0:10.68) | 0:46.66 [2]<br>(0:11.10) | 0:35.56 [2]<br>(0:11.20) | 0:24.36 [2]<br>(0:11.83) | 0:12.53 [1]<br>(0:12.53) |
| Average Speed [km/h]   | 54.1                     | 67.3                     | 64.8                     | 64.7                     | 61.2                     | 57.6                     |
| Top Speed [km/h]       | 68.4                     | 68.6                     | 65.6                     | 65.7                     | 63.4                     | 59.9                     |
| Avg. Dist. to Rail [m] | 4.3                      | 0.7                      | 0.4                      | 0.8                      | 3.2                      | 2.8                      |
| Avg. Stride Freq. [Hz] | 2.4                      | 2.5                      | 2.4                      | 2.4                      | 2.4                      | 2.3                      |
| Avg. Stride Length [m] | 6.3                      | 7.6                      | 7.4                      | 7.5                      | 7.1                      | 6.9                      |