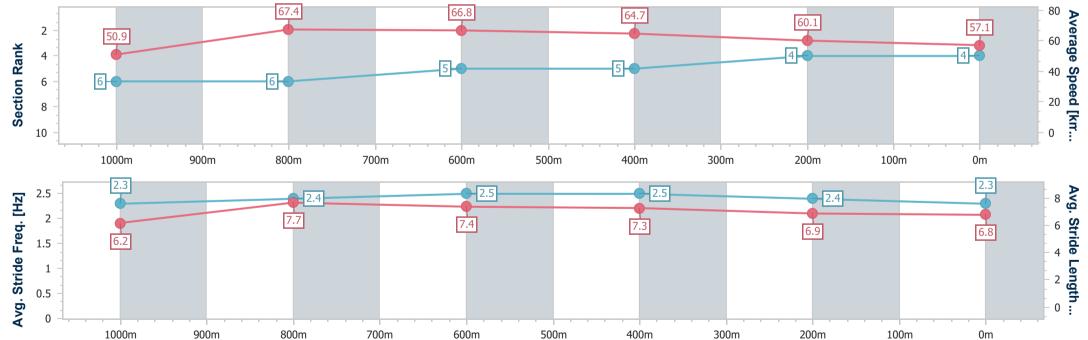

03 June 2023 - 15:31

Track Rating: Synthetic, Weather: Overcast, Rail Position: True

| Section                | Overall                  | 1000m                    | 800m                     | 600m                     | 400m                     | 200m                     |  |  |  |  |
|------------------------|--------------------------|--------------------------|--------------------------|--------------------------|--------------------------|--------------------------|--|--|--|--|
| Section Times          | 1:11.74 [4]<br>(0:14.15) | 0:57.59 [6]<br>(0:10.72) | 0:46.87 [6]<br>(0:10.81) | 0:36.06 [5]<br>(0:11.31) | 0:24.75 [5]<br>(0:12.10) | 0:12.65 [4]<br>(0:12.65) |  |  |  |  |
| Average Speed [km/h]   | 50.9                     | 67.4                     | 66.8                     | 64.7                     | 60.1                     | 57.1                     |  |  |  |  |
| Top Speed [km/h]       | 67.6                     | 68.1                     | 67.3                     | 67.6                     | 62.6                     | 59.7                     |  |  |  |  |
| Avg. Dist. to Rail [m] | 1.3                      | 0.8                      | 0.9                      | 2.8                      | 5.9                      | 6.5                      |  |  |  |  |
| Avg. Stride Freq. [Hz] | 2.3                      | 2.4                      | 2.5                      | 2.5                      | 2.4                      | 2.3                      |  |  |  |  |
| Avg. Stride Length [m] | 6.2                      | 7.7                      | 7.4                      | 7.3                      | 6.9                      | 6.8                      |  |  |  |  |