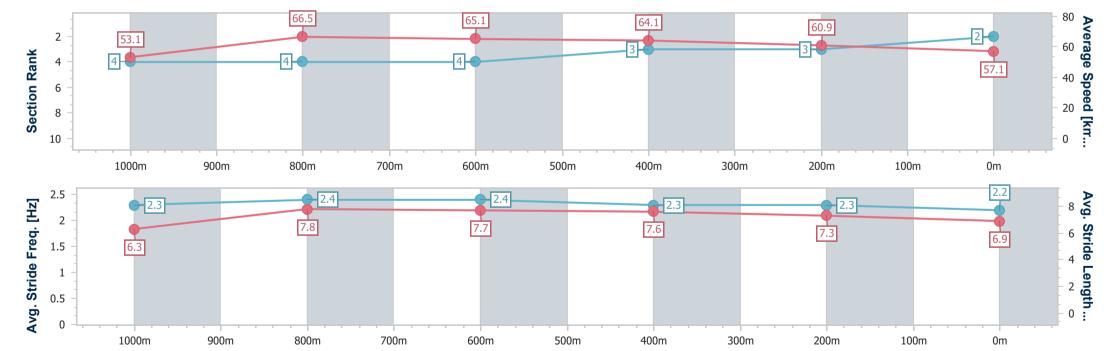

AQUIS PARK

HOME OF THE GOLD COAST
TIDE CLUB & EVENT CENTER

03 June 2023 - 15:31

Track Rating: Synthetic, Weather: Overcast, Rail Position: True

| Section Field Times |     |                |         |                     |                    | Overall<br>1:10.67<br>(0:13.21) | 1000m<br>0:57.46<br>(0:10.57) | 800m<br>0:46.89<br>(0:11.08) | 600m<br>0:35.81<br>(0:11.42) | 400m<br>0:24.39<br>(0:11.86) | 200m<br>0:12.53<br>(0:12.53) |         | Last 600m<br>0:35.81 |                           |
|---------------------|-----|----------------|---------|---------------------|--------------------|---------------------------------|-------------------------------|------------------------------|------------------------------|------------------------------|------------------------------|---------|----------------------|---------------------------|
| Rank                | TAE | B Horse/Jockey | Barrier | Top Speed<br>[km/h] | Fastest<br>Section |                                 |                               |                              |                              |                              |                              | Margin  |                      | Distance<br>Travelled [m] |
| 1                   | 3   | MINKS STAR     | 9       | 68.6                | 0:10.68            | 1:10.67 [1]                     | 0:57.34 [2]                   | 0:46.66 [2]                  | 0:35.56 [2]                  | 0:24.36 [2]                  | 0:12.53 [1]                  | 1:10.67 | 0:35.56              |                           |
|                     |     | Bailey Wheeler |         | 1000m               | 1000m              | (0:13.33)                       | (0:10.68)                     | (0:11.10)                    | (0:11.20)                    | (0:11.83)                    | (0:12.53)                    |         |                      |                           |
| 2                   | 8   | LADY FALVELON  | 6       | 68.1                | 0:10.85            | 1:11.31 [2]                     | 0:57.75 [4]                   | 0:46.90 [4]                  | 0:35.82 [4]                  | 0:24.52 [3]                  | 0:12.65 [3]                  | 3.5L    | 0:35.82              | +0                        |
|                     |     | Karl Zechner   |         | 1000m               | 1000m              | (0:13.56)                       | (0:10.85)                     | (0:11.08)                    | (0:11.30)                    | (0:11.87)                    | (0:12.65)                    |         |                      |                           |
| 3                   | 2   | DEB'S ELLIE    | 3       | 70.0                | 0:10.57            | 1:11.55 [3]                     | 0:58.34 [1]                   | 0:47.77 [1]                  | 0:36.69 [1]                  | 0:25.27 [1]                  | 0:13.11 [2]                  | 4.8L    | 0:36.69              | +2                        |
|                     |     | Alisha Donald  |         | 1000m               | 1000m              | (0:13.21)                       | (0:10.57)                     | (0:11.08)                    | (0:11.42)                    | (0:12.16)                    | (0:13.11)                    |         |                      |                           |
| 4                   | 5   | BELLZEN        | 2       | 68.1                | 0:10.72            | 1:11.74 [4]                     | 0:57.59 [6]                   | 0:46.87 [6]                  | 0:36.06 [5]                  | 0:24.75 [5]                  | 0:12.65 [4]                  | 5.8L    | 0:36.06              | +4                        |
|                     |     | Casey Waddell  |         | 1000m               | 1000m              | (0:14.15)                       | (0:10.72)                     | (0:10.81)                    | (0:11.31)                    | (0:12.10)                    | (0:12.65)                    |         |                      |                           |
| 5                   | 7   | PAGATO         | 10      | 69.0                | 0:10.72            | 1:12.12 [5]                     | 0:58.78 [3]                   | 0:48.06 [3]                  | 0:36.87 [3]                  | 0:25.23 [4]                  | 0:12.89 [5]                  | 8.1L    | 0:36.87              | +5                        |
|                     |     | Jai Williams   |         | 1000m               | 1000m              | (0:13.34)                       | (0:10.72)                     | (0:11.19)                    | (0:11.64)                    | (0:12.34)                    | (0:12.89)                    |         |                      |                           |
| 6                   | 6   | BOARDIE        | 5       | 66.5                | 0:10.97            | 1:12.16 [6]                     | 0:58.41 [5]                   | 0:47.44 [5]                  | 0:36.35 [6]                  | 0:24.94 [6]                  | 0:12.75 [6]                  | 8.3L    | 0:36.35              | -4                        |
|                     |     | Corey Bayliss  |         | Overall             | 1000m              | (0:13.75)                       | (0:10.97)                     | (0:11.09)                    | (0:11.41)                    | (0:12.19)                    | (0:12.75)                    |         |                      |                           |