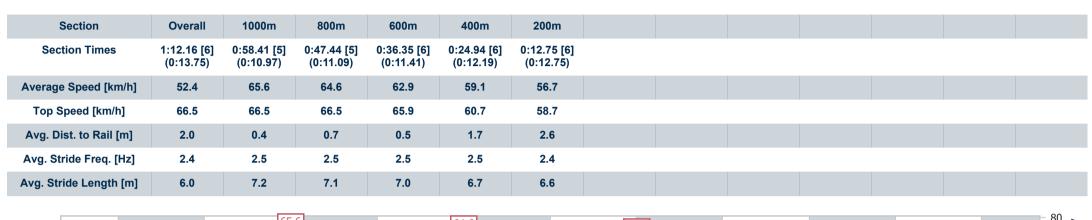

| Horse/Jockey Name              | Boardie         |
|--------------------------------|-----------------|
| Final Rank                     | 6               |
| Fastest Section Time (Section) | 0:10.97 (1000m) |
| Top Speed [km/h] (Section)     | 66.5 (Overall)  |
| Race State                     | Finished        |