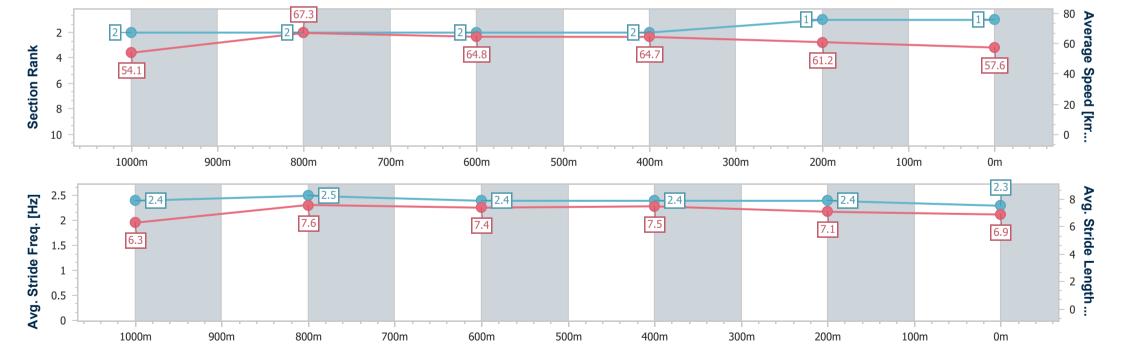

03 June 2023 - 15:31

Track Rating: Synthetic, Weather: Overcast, Rail Position: True

| Section                | Overall                  | 1000m                    | 800m                     | 600m                     | 400m                     | 200m                     |
|------------------------|--------------------------|--------------------------|--------------------------|--------------------------|--------------------------|--------------------------|
| Section Times          | 1:10.67 [1]<br>(0:13.33) | 0:57.34 [2]<br>(0:10.68) | 0:46.66 [2]<br>(0:11.10) | 0:35.56 [2]<br>(0:11.20) | 0:24.36 [2]<br>(0:11.83) | 0:12.53 [1]<br>(0:12.53) |
| Average Speed [km/h]   | 54.1                     | 67.3                     | 64.8                     | 64.7                     | 61.2                     | 57.6                     |
| Top Speed [km/h]       | 68.4                     | 68.6                     | 65.6                     | 65.7                     | 63.4                     | 59.9                     |
| Avg. Dist. to Rail [m] | 4.3                      | 0.7                      | 0.4                      | 0.8                      | 3.2                      | 2.8                      |
| Avg. Stride Freq. [Hz] | 2.4                      | 2.5                      | 2.4                      | 2.4                      | 2.4                      | 2.3                      |
| Avg. Stride Length [m] | 6.3                      | 7.6                      | 7.4                      | 7.5                      | 7.1                      | 6.9                      |