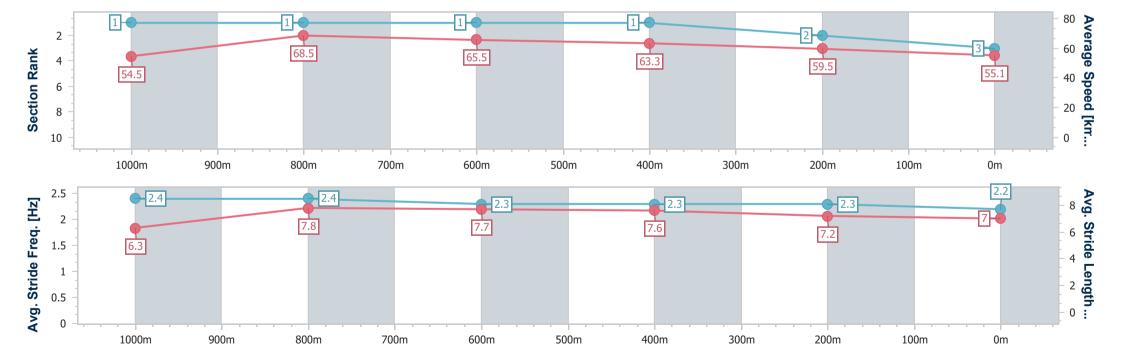

Report Created: Sat 3 June 2023 16:30 GMT+10

[] Ranking at each section and finish

-:--- No data available at this section

| Horse/Jockey Name              | Pagato          |
|--------------------------------|-----------------|
| Final Rank                     | 5               |
| Fastest Section Time (Section) | 0:10.72 (1000m) |
| Top Speed [km/h] (Section)     | 69.0 (1000m)    |
| Pace State                     | Finished        |