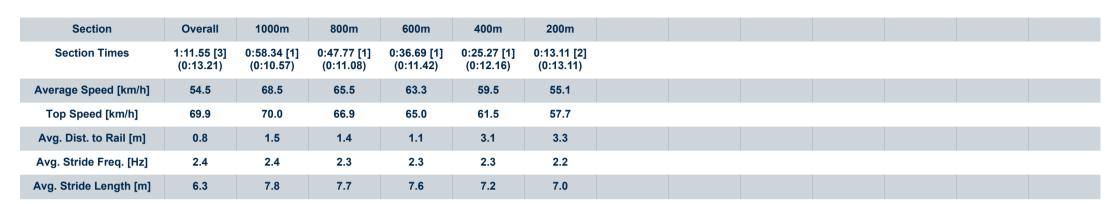

| Horse/Jockey Name              | Deb's Ellie     |
|--------------------------------|-----------------|
| Final Rank                     | 3               |
| Fastest Section Time (Section) | 0:10.57 (1000m) |
| Top Speed [km/h] (Section)     | 70.0 (1000m)    |
| Race State                     | Finished        |