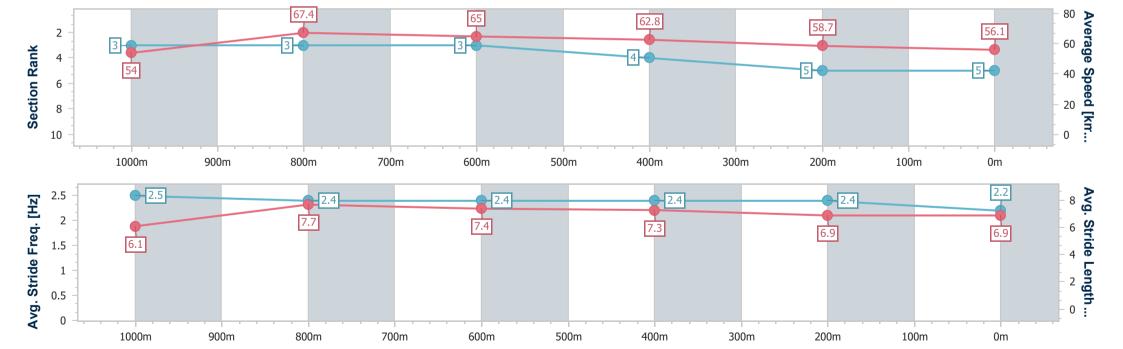

03 June 2023 - 15:31

Track Rating: Synthetic, Weather: Overcast, Rail Position: True

| Section                | Overall                  | 1000m                    | 800m                     | 600m                     | 400m                     | 200m                     |
|------------------------|--------------------------|--------------------------|--------------------------|--------------------------|--------------------------|--------------------------|
| Section Times          | 1:10.67 [1]<br>(0:13.33) | 0:57.34 [2]<br>(0:10.68) | 0:46.66 [2]<br>(0:11.10) | 0:35.56 [2]<br>(0:11.20) | 0:24.36 [2]<br>(0:11.83) | 0:12.53 [1]<br>(0:12.53) |
| Average Speed [km/h]   | 54.1                     | 67.3                     | 64.8                     | 64.7                     | 61.2                     | 57.6                     |
| Top Speed [km/h]       | 68.4                     | 68.6                     | 65.6                     | 65.7                     | 63.4                     | 59.9                     |
| Avg. Dist. to Rail [m] | 4.3                      | 0.7                      | 0.4                      | 0.8                      | 3.2                      | 2.8                      |
| Avg. Stride Freq. [Hz] | 2.4                      | 2.5                      | 2.4                      | 2.4                      | 2.4                      | 2.3                      |
| Avg. Stride Length [m] | 6.3                      | 7.6                      | 7.4                      | 7.5                      | 7.1                      | 6.9                      |