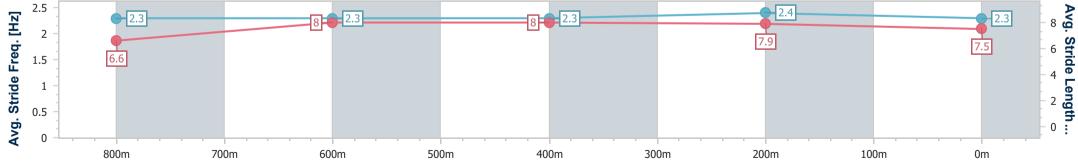

03 June 2023 - 13:29 Track Rating: Good 4, Weather: Fine, Rail Position: +2m Entire Course

|             | RISBAN   | b |
|-------------|----------|---|
| RACING CLUB | CING CLU | B |

| Section                | Overall                  | 800m                     | 600m                     | 400m                     | 200m                     |  |  |  |  |
|------------------------|--------------------------|--------------------------|--------------------------|--------------------------|--------------------------|--|--|--|--|
| Section Times          | 0:57.22 [1]<br>(0:13.45) | 0:43.77 [6]<br>(0:10.51) | 0:33.26 [6]<br>(0:10.85) | 0:22.41 [6]<br>(0:10.66) | 0:11.75 [4]<br>(0:11.75) |  |  |  |  |
| Average Speed [km/h]   | 53.7                     | 68.7                     | 66.4                     | 67.5                     | 61.3                     |  |  |  |  |
| Top Speed [km/h]       | 68.7                     | 69.9                     | 67.3                     | 68.9                     | 65.3                     |  |  |  |  |
| Avg. Dist. to Rail [m] | 4.2                      | 0.4                      | 0.6                      | 4.2                      | 3.8                      |  |  |  |  |
| Avg. Stride Freq. [Hz] | 2.3                      | 2.3                      | 2.3                      | 2.4                      | 2.3                      |  |  |  |  |
| Avg. Stride Length [m] | 6.6                      | 8.0                      | 8.0                      | 7.9                      | 7.5                      |  |  |  |  |

TAB

Report Created: Sat 3 June 2023 15:22 GMT+10

[] Ranking at each section and finish

-:--- No data available at this section

NA No data available

Page 3/14

| Horse/Jockey Name              | Athelric       |
|--------------------------------|----------------|
| Final Rank                     | 2              |
| Fastest Section Time (Section) | 0:10.60 (800m) |
| Top Speed [km/h] (Section)     | 69.6 (800m)    |
| Race State                     | Finished       |