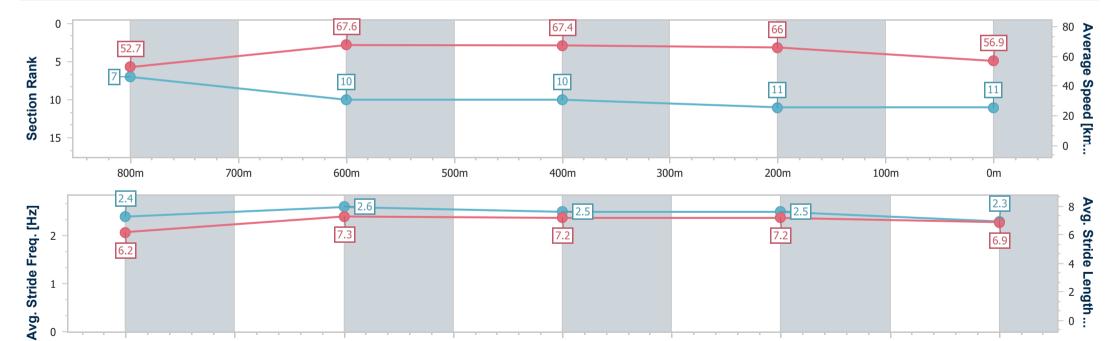

Page 12/14

| Horse/Jockey Name              | Glorious Ruby  |
|--------------------------------|----------------|
| Final Rank                     | 11             |
| Fastest Section Time (Section) | 0:10.83 (800m) |
| Top Speed [km/h] (Section)     | 69.2 (800m)    |
| Race State                     | Finished       |

| Section                | Overall                   | 800m                     | 600m                      | 400m                      | 200m                      |
|------------------------|---------------------------|--------------------------|---------------------------|---------------------------|---------------------------|
| Section Times          | 0:59.03 [11]<br>(0:13.77) | 0:45.26 [7]<br>(0:10.83) | 0:34.43 [10]<br>(0:10.86) | 0:23.57 [10]<br>(0:10.93) | 0:12.64 [11]<br>(0:12.64) |
| Average Speed [km/h]   | 52.7                      | 67.6                     | 67.4                      | 66.0                      | 56.9                      |
| Top Speed [km/h]       | 66.9                      | 69.2                     | 68.3                      | 67.9                      | 62.1                      |
| Avg. Dist. to Rail [m] | 5.2                       | 3.6                      | 3.7                       | 8.1                       | 7.1                       |
| Avg. Stride Freq. [Hz] | 2.4                       | 2.6                      | 2.5                       | 2.5                       | 2.3                       |
| Avg. Stride Length [m] | 6.2                       | 7.3                      | 7.2                       | 7.2                       | 6.9                       |