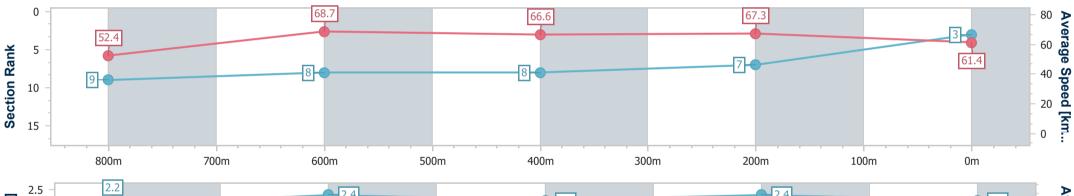

| Section                | Overall                  | 800m                     | 600m                     | 400m                     | 200m                     |  |  |  |  |
|------------------------|--------------------------|--------------------------|--------------------------|--------------------------|--------------------------|--|--|--|--|
| Section Times          | 0:57.63 [3]<br>(0:13.84) | 0:43.79 [9]<br>(0:10.52) | 0:33.27 [8]<br>(0:10.85) | 0:22.42 [8]<br>(0:10.70) | 0:11.72 [7]<br>(0:11.72) |  |  |  |  |
| Average Speed [km/h]   | 52.4                     | 68.7                     | 66.6                     | 67.3                     | 61.4                     |  |  |  |  |
| Top Speed [km/h]       | 68.5                     | 69.6                     | 67.7                     | 68.9                     | 65.4                     |  |  |  |  |
| Avg. Dist. to Rail [m] | 4.8                      | 1.2                      | 0.4                      | 3.9                      | 5.1                      |  |  |  |  |
| Avg. Stride Freq. [Hz] | 2.2                      | 2.4                      | 2.3                      | 2.4                      | 2.3                      |  |  |  |  |
| Avg. Stride Length [m] | 6.6                      | 7.9                      | 7.9                      | 7.8                      | 7.4                      |  |  |  |  |