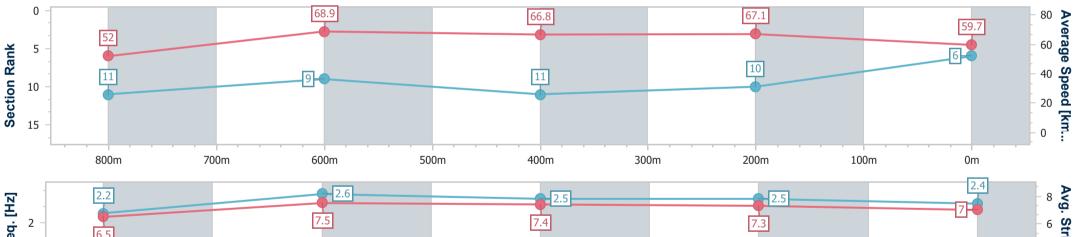

| Section                | Overall                  | 800m                     | 600m                     | 400m                     | 200m                     |  |  |  |  |
|------------------------|--------------------------|--------------------------|--------------------------|--------------------------|--------------------------|--|--|--|--|
| Section Times          | 0:57.36 [2]<br>(0:13.15) | 0:44.21 [5]<br>(0:10.60) | 0:33.61 [5]<br>(0:10.79) | 0:22.82 [5]<br>(0:10.86) | 0:11.96 [2]<br>(0:11.96) |  |  |  |  |
| Average Speed [km/h]   | 54.9                     | 68.3                     | 67.0                     | 66.3                     | 60.1                     |  |  |  |  |
| Top Speed [km/h]       | 69.6                     | 69.6                     | 67.9                     | 67.4                     | 64.3                     |  |  |  |  |
| Avg. Dist. to Rail [m] | 1.3                      | 1.1                      | 0.9                      | 3.0                      | 2.7                      |  |  |  |  |
| Avg. Stride Freq. [Hz] | 2.4                      | 2.5                      | 2.5                      | 2.5                      | 2.4                      |  |  |  |  |
| Avg. Stride Length [m] | 6.4                      | 7.5                      | 7.6                      | 7.3                      | 6.9                      |  |  |  |  |