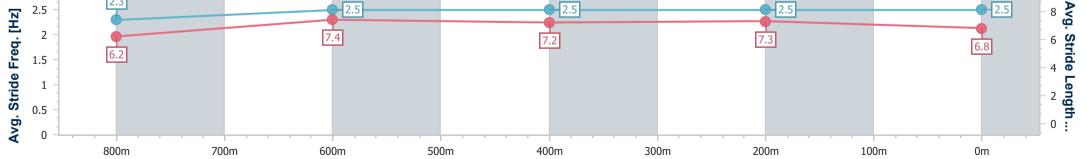

03 June 2023 - 13:29 Track Rating: Good 4, Weather: Fine, Rail Position: +2m Entire Course

|             | RISBAN   | b |
|-------------|----------|---|
| RACING CLUB | CING CLU | B |

| Section                | Overall                  | 800m                     | 600m                     | 400m                     | 200m                     |  |  |  |  |
|------------------------|--------------------------|--------------------------|--------------------------|--------------------------|--------------------------|--|--|--|--|
| Section Times          | 0:57.22 [1]<br>(0:13.45) | 0:43.77 [6]<br>(0:10.51) | 0:33.26 [6]<br>(0:10.85) | 0:22.41 [6]<br>(0:10.66) | 0:11.75 [4]<br>(0:11.75) |  |  |  |  |
| Average Speed [km/h]   | 53.7                     | 68.7                     | 66.4                     | 67.5                     | 61.3                     |  |  |  |  |
| Top Speed [km/h]       | 68.7                     | 69.9                     | 67.3                     | 68.9                     | 65.3                     |  |  |  |  |
| Avg. Dist. to Rail [m] | 4.2                      | 0.4                      | 0.6                      | 4.2                      | 3.8                      |  |  |  |  |
| Avg. Stride Freq. [Hz] | 2.3                      | 2.3                      | 2.3                      | 2.4                      | 2.3                      |  |  |  |  |
| Avg. Stride Length [m] | 6.6                      | 8.0                      | 8.0                      | 7.9                      | 7.5                      |  |  |  |  |