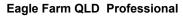

data processed by

03 June 2023 - 13:29 Track Rating: Good 4, Weather: Fine, Rail Position: +2m Entire Course

Page 11/14

| Section                | Overall                  | 800m                     | 600m                     | 400m                     | 200m                     |  |  |  |  |
|------------------------|--------------------------|--------------------------|--------------------------|--------------------------|--------------------------|--|--|--|--|
| Section Times          | 0:58.53 [9]<br>(0:12.96) | 0:45.57 [1]<br>(0:10.25) | 0:35.32 [1]<br>(0:10.76) | 0:24.56 [1]<br>(0:11.39) | 0:13.17 [1]<br>(0:13.17) |  |  |  |  |
| Average Speed [km/h]   | 56.1                     | 70.3                     | 66.7                     | 63.2                     | 54.7                     |  |  |  |  |
| Top Speed [km/h]       | 72.1                     | 72.1                     | 68.5                     | 66.4                     | 59.7                     |  |  |  |  |
| Avg. Dist. to Rail [m] | 6.1                      | 1.1                      | 0.5                      | 0.9                      | 0.4                      |  |  |  |  |
| Avg. Stride Freq. [Hz] | 2.5                      | 2.7                      | 2.6                      | 2.5                      | 2.4                      |  |  |  |  |
| Avg. Stride Length [m] | 6.2                      | 7.2                      | 7.1                      | 7.0                      | 6.4                      |  |  |  |  |