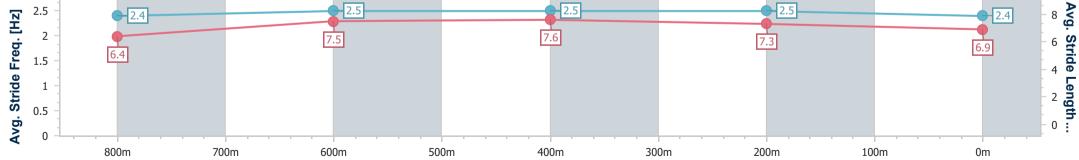

| Section                | Overall                  | 800m                     | 600m                     | 400m                     | 200m                     |  |  |  |  |
|------------------------|--------------------------|--------------------------|--------------------------|--------------------------|--------------------------|--|--|--|--|
| Section Times          | 0:57.36 [2]<br>(0:13.15) | 0:44.21 [5]<br>(0:10.60) | 0:33.61 [5]<br>(0:10.79) | 0:22.82 [5]<br>(0:10.86) | 0:11.96 [2]<br>(0:11.96) |  |  |  |  |
| Average Speed [km/h]   | 54.9                     | 68.3                     | 67.0                     | 66.3                     | 60.1                     |  |  |  |  |
| Top Speed [km/h]       | 69.6                     | 69.6                     | 67.9                     | 67.4                     | 64.3                     |  |  |  |  |
| Avg. Dist. to Rail [m] | 1.3                      | 1.1                      | 0.9                      | 3.0                      | 2.7                      |  |  |  |  |
| Avg. Stride Freq. [Hz] | 2.4                      | 2.5                      | 2.5                      | 2.5                      | 2.4                      |  |  |  |  |
| Avg. Stride Length [m] | 6.4                      | 7.5                      | 7.6                      | 7.3                      | 6.9                      |  |  |  |  |