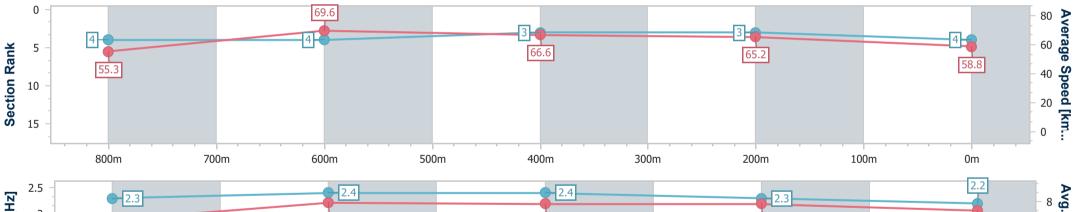

| Rubiquitous    |
|----------------|
| 4              |
| 0:10.44 (800m) |
| 71.5 (Overall) |
| Finished       |
|                |

Race 4: LADBROKES LIGHTNING HANDICAP - 1000m

data processed by

03 June 2023 - 13:29 Track Rating: Good 4, Weather: Fine, Rail Position: +2m Entire Course

Page 6/14

TRIPLESDATA

| Section                | Overall                  | 800m                     | 600m                     | 400m                     | 200m                     |  |  |  |  |
|------------------------|--------------------------|--------------------------|--------------------------|--------------------------|--------------------------|--|--|--|--|
| Section Times          | 0:57.64 [4]<br>(0:13.09) | 0:44.55 [4]<br>(0:10.44) | 0:34.11 [4]<br>(0:10.84) | 0:23.27 [3]<br>(0:11.05) | 0:12.22 [3]<br>(0:12.22) |  |  |  |  |
| Average Speed [km/h]   | 55.3                     | 69.6                     | 66.6                     | 65.2                     | 58.8                     |  |  |  |  |
| Top Speed [km/h]       | 71.5                     | 70.4                     | 68.6                     | 67.0                     | 63.2                     |  |  |  |  |
| Avg. Dist. to Rail [m] | 3.5                      | 1.8                      | 0.4                      | 1.2                      | 2.6                      |  |  |  |  |
| Avg. Stride Freq. [Hz] | 2.3                      | 2.4                      | 2.4                      | 2.3                      | 2.2                      |  |  |  |  |
| Avg. Stride Length [m] | 6.6                      | 7.9                      | 7.8                      | 7.8                      | 7.3                      |  |  |  |  |