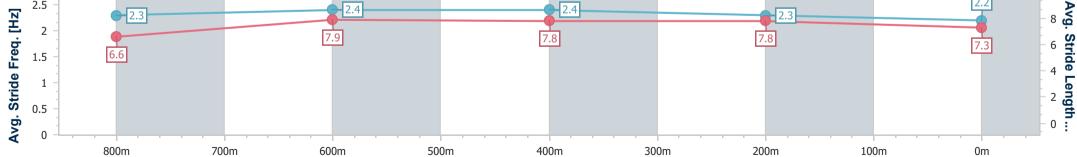

| Rubiquitous    |
|----------------|
| 4              |
| 0:10.44 (800m) |
| 71.5 (Overall) |
| Finished       |
|                |

Race 4: LADBROKES LIGHTNING HANDICAP - 1000m

data processed by

03 June 2023 - 13:29 Track Rating: Good 4, Weather: Fine, Rail Position: +2m Entire Course

Page 6/14

TRIPLESDATA

| Section                | Overall                  | 800m                     | 600m                     | 400m                     | 200m                     |  |  |  |  |
|------------------------|--------------------------|--------------------------|--------------------------|--------------------------|--------------------------|--|--|--|--|
| Section Times          | 0:57.64 [4]<br>(0:13.09) | 0:44.55 [4]<br>(0:10.44) | 0:34.11 [4]<br>(0:10.84) | 0:23.27 [3]<br>(0:11.05) | 0:12.22 [3]<br>(0:12.22) |  |  |  |  |
| Average Speed [km/h]   | 55.3                     | 69.6                     | 66.6                     | 65.2                     | 58.8                     |  |  |  |  |
| Top Speed [km/h]       | 71.5                     | 70.4                     | 68.6                     | 67.0                     | 63.2                     |  |  |  |  |
| Avg. Dist. to Rail [m] | 3.5                      | 1.8                      | 0.4                      | 1.2                      | 2.6                      |  |  |  |  |
| Avg. Stride Freq. [Hz] | 2.3                      | 2.4                      | 2.4                      | 2.3                      | 2.2                      |  |  |  |  |
| Avg. Stride Length [m] | 6.6                      | 7.9                      | 7.8                      | 7.8                      | 7.3                      |  |  |  |  |