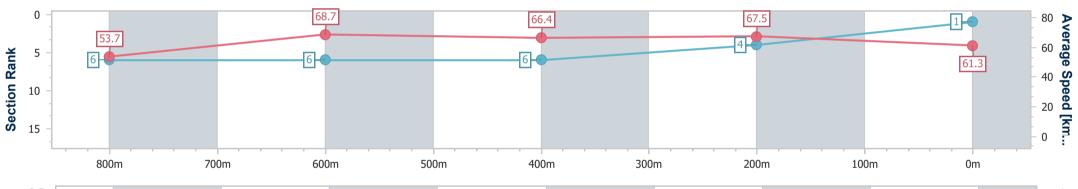

03 June 2023 - 13:29 Track Rating: Good 4, Weather: Fine, Rail Position: +2m Entire Course

|             | RISBAN   | b |
|-------------|----------|---|
| RACING CLUB | CING CLU | B |

| Section                | Overall                  | 800m                     | 600m                     | 400m                     | 200m                     |  |  |  |  |
|------------------------|--------------------------|--------------------------|--------------------------|--------------------------|--------------------------|--|--|--|--|
| Section Times          | 0:57.22 [1]<br>(0:13.45) | 0:43.77 [6]<br>(0:10.51) | 0:33.26 [6]<br>(0:10.85) | 0:22.41 [6]<br>(0:10.66) | 0:11.75 [4]<br>(0:11.75) |  |  |  |  |
| Average Speed [km/h]   | 53.7                     | 68.7                     | 66.4                     | 67.5                     | 61.3                     |  |  |  |  |
| Top Speed [km/h]       | 68.7                     | 69.9                     | 67.3                     | 68.9                     | 65.3                     |  |  |  |  |
| Avg. Dist. to Rail [m] | 4.2                      | 0.4                      | 0.6                      | 4.2                      | 3.8                      |  |  |  |  |
| Avg. Stride Freq. [Hz] | 2.3                      | 2.3                      | 2.3                      | 2.4                      | 2.3                      |  |  |  |  |
| Avg. Stride Length [m] | 6.6                      | 8.0                      | 8.0                      | 7.9                      | 7.5                      |  |  |  |  |

TAB

Report Created: Sat 3 June 2023 15:22 GMT+10

[] Ranking at each section and finish

-:--- No data available at this section

NA No data available

Page 3/14

| Horse/Jockey Name              | Athelric       |
|--------------------------------|----------------|
| Final Rank                     | 2              |
| Fastest Section Time (Section) | 0:10.60 (800m) |
| Top Speed [km/h] (Section)     | 69.6 (800m)    |
| Race State                     | Finished       |