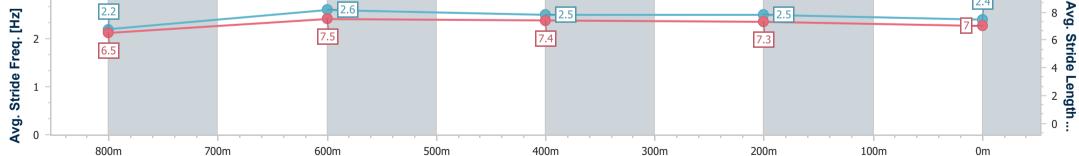

03 June 2023 - 13:29 Track Rating: Good 4, Weather: Fine, Rail Position: +2m Entire Course

|             | RISBAN   | b |
|-------------|----------|---|
| RACING CLUB | CING CLU | B |

| Section                | Overall                  | 800m                     | 600m                     | 400m                     | 200m                     |  |  |  |  |
|------------------------|--------------------------|--------------------------|--------------------------|--------------------------|--------------------------|--|--|--|--|
| Section Times          | 0:57.22 [1]<br>(0:13.45) | 0:43.77 [6]<br>(0:10.51) | 0:33.26 [6]<br>(0:10.85) | 0:22.41 [6]<br>(0:10.66) | 0:11.75 [4]<br>(0:11.75) |  |  |  |  |
| Average Speed [km/h]   | 53.7                     | 68.7                     | 66.4                     | 67.5                     | 61.3                     |  |  |  |  |
| Top Speed [km/h]       | 68.7                     | 69.9                     | 67.3                     | 68.9                     | 65.3                     |  |  |  |  |
| Avg. Dist. to Rail [m] | 4.2                      | 0.4                      | 0.6                      | 4.2                      | 3.8                      |  |  |  |  |
| Avg. Stride Freq. [Hz] | 2.3                      | 2.3                      | 2.3                      | 2.4                      | 2.3                      |  |  |  |  |
| Avg. Stride Length [m] | 6.6                      | 8.0                      | 8.0                      | 7.9                      | 7.5                      |  |  |  |  |

TAB

Report Created: Sat 3 June 2023 15:22 GMT+10

[] Ranking at each section and finish

-:--- No data available at this section

NA No data available

Page 3/14

| Horse/Jockey Name              | Athelric       |
|--------------------------------|----------------|
| Final Rank                     | 2              |
| Fastest Section Time (Section) | 0:10.60 (800m) |
| Top Speed [km/h] (Section)     | 69.6 (800m)    |
| Race State                     | Finished       |