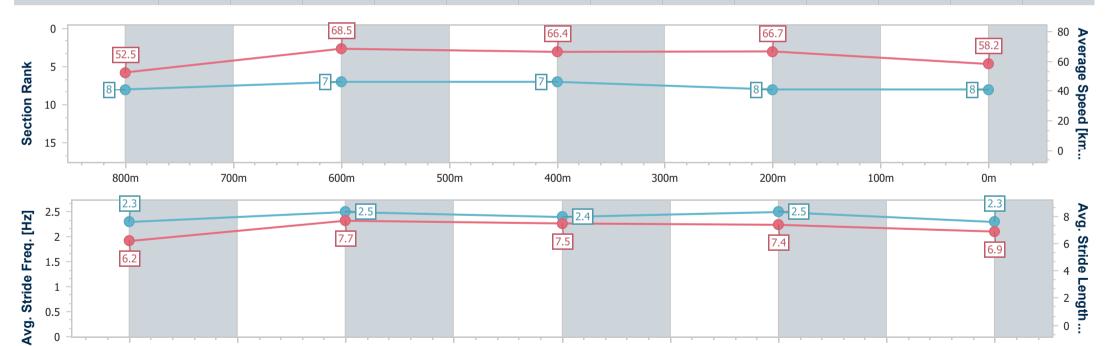

| Section                | Overall                  | 800m                     | 600m                     | 400m                     | 200m                     |  |  |  |  |
|------------------------|--------------------------|--------------------------|--------------------------|--------------------------|--------------------------|--|--|--|--|
| Section Times          | 0:58.38 [8]<br>(0:13.77) | 0:44.61 [8]<br>(0:10.57) | 0:34.04 [7]<br>(0:10.86) | 0:23.18 [7]<br>(0:10.80) | 0:12.38 [8]<br>(0:12.38) |  |  |  |  |
| Average Speed [km/h]   | 52.5                     | 68.5                     | 66.4                     | 66.7                     | 58.2                     |  |  |  |  |
| Top Speed [km/h]       | 67.2                     | 69.2                     | 68.0                     | 68.4                     | 64.1                     |  |  |  |  |
| Avg. Dist. to Rail [m] | 2.3                      | 1.1                      | 0.3                      | 0.4                      | 1.7                      |  |  |  |  |
| Avg. Stride Freq. [Hz] | 2.3                      | 2.5                      | 2.4                      | 2.5                      | 2.3                      |  |  |  |  |
| Avg. Stride Length [m] | 6.2                      | 7.7                      | 7.5                      | 7.4                      | 6.9                      |  |  |  |  |