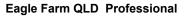

| Section                | Overall                   | 800m                     | 600m                     | 400m                     | 200m                     |  |  |  |  |
|------------------------|---------------------------|--------------------------|--------------------------|--------------------------|--------------------------|--|--|--|--|
| Section Times          | 0:59.48 [12]<br>(0:12.98) | 0:46.50 [2]<br>(0:10.27) | 0:36.23 [2]<br>(0:10.91) | 0:25.32 [2]<br>(0:11.62) | 0:13.70 [5]<br>(0:13.70) |  |  |  |  |
| Average Speed [km/h]   | 56.2                      | 71.0                     | 66.6                     | 62.0                     | 52.6                     |  |  |  |  |
| Top Speed [km/h]       | 72.9                      | 72.7                     | 69.0                     | 65.2                     | 58.4                     |  |  |  |  |
| Avg. Dist. to Rail [m] | 8.7                       | 3.0                      | 2.0                      | 2.8                      | 0.4                      |  |  |  |  |
| Avg. Stride Freq. [Hz] | 2.6                       | 2.7                      | 2.6                      | 2.5                      | 2.3                      |  |  |  |  |
| Avg. Stride Length [m] | 6.0                       | 7.2                      | 7.1                      | 6.9                      | 6.3                      |  |  |  |  |