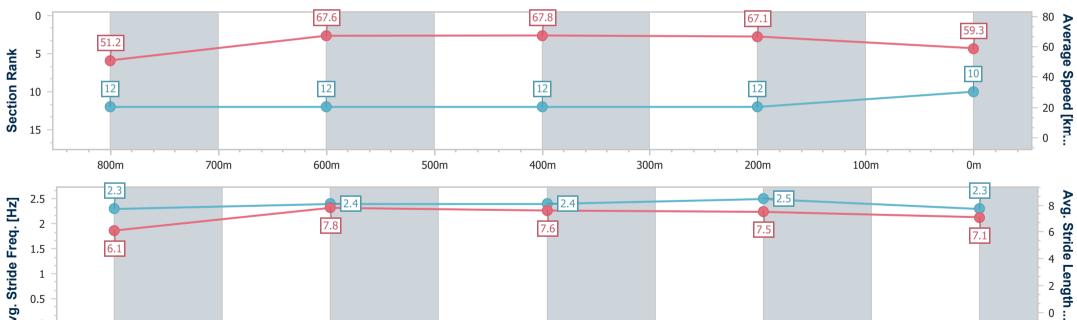

TAB

Report Created: Sat 3 June 2023 15:22 GMT+10

[] Ranking at each section and finish

-:--- No data available at this section

**NA** No data available

| 1 |  |
|---|--|
|   |  |

| Horse/Jockey Name              | Simply Fly     |
|--------------------------------|----------------|
| Final Rank                     | 10             |
| Fastest Section Time (Section) | 0:10.73 (400m) |
| Top Speed [km/h] (Section)     | 68.6 (400m)    |
| Race State                     | Finished       |

03 June 2023 - 13:29 Track Rating: Good 4, Weather: Fine, Rail Position: +2m Entire Course

200m Section Overall 800m 600m 400m Section Times 0:12.14 [12] 0:58.58 [10] 0:44.41 [12] 0:33.61 [12] 0:22.87 [12] (0:14.17)(0:10.80)(0:10.74)(0:10.73)(0:12.14)Average Speed [km/h] 51.2 67.1 59.3 67.6 67.8 Top Speed [km/h] 66.8 68.6 68.4 68.6 62.9 Avg. Dist. to Rail [m] 5.5 3.0 2.2 4.3 5.5 Avg. Stride Freq. [Hz] 2.3 2.4 2.4 2.5 2.3 Avg. Stride Length [m] 7.1 6.1 7.8 7.6 7.5