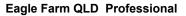

Page 9/14

TRIPLESDATA

| Section                | Overall                  | 800m                     | 600m                     | 400m                     | 200m                     |  |  |  |  |
|------------------------|--------------------------|--------------------------|--------------------------|--------------------------|--------------------------|--|--|--|--|
| Section Times          | 0:58.29 [7]<br>(0:13.09) | 0:45.20 [3]<br>(0:10.43) | 0:34.77 [3]<br>(0:10.95) | 0:23.82 [4]<br>(0:11.35) | 0:12.47 [6]<br>(0:12.47) |  |  |  |  |
| Average Speed [km/h]   | 55.4                     | 69.8                     | 66.9                     | 63.5                     | 57.7                     |  |  |  |  |
| Top Speed [km/h]       | 69.8                     | 70.3                     | 69.3                     | 65.9                     | 60.7                     |  |  |  |  |
| Avg. Dist. to Rail [m] | 3.8                      | 2.6                      | 3.1                      | 3.4                      | 3.7                      |  |  |  |  |
| Avg. Stride Freq. [Hz] | 2.4                      | 2.5                      | 2.5                      | 2.4                      | 2.3                      |  |  |  |  |
| Avg. Stride Length [m] | 6.3                      | 7.7                      | 7.5                      | 7.3                      | 7.0                      |  |  |  |  |