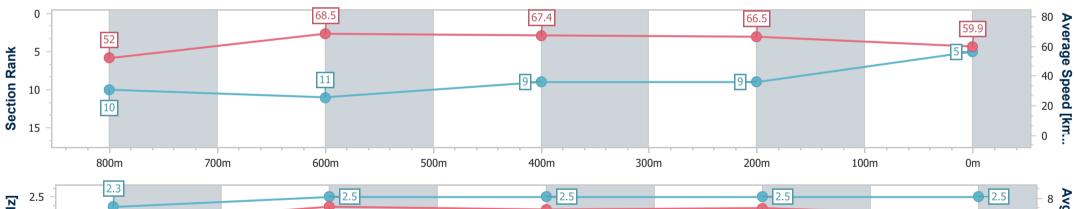

03 June 2023 - 13:29 Track Rating: Good 4, Weather: Fine, Rail Position: +2m Entire Course

|             | RISBAN   | b |
|-------------|----------|---|
| RACING CLUB | CING CLU | B |

| Section                | Overall                  | 800m                     | 600m                     | 400m                     | 200m                     |  |  |  |  |
|------------------------|--------------------------|--------------------------|--------------------------|--------------------------|--------------------------|--|--|--|--|
| Section Times          | 0:57.22 [1]<br>(0:13.45) | 0:43.77 [6]<br>(0:10.51) | 0:33.26 [6]<br>(0:10.85) | 0:22.41 [6]<br>(0:10.66) | 0:11.75 [4]<br>(0:11.75) |  |  |  |  |
| Average Speed [km/h]   | 53.7                     | 68.7                     | 66.4                     | 67.5                     | 61.3                     |  |  |  |  |
| Top Speed [km/h]       | 68.7                     | 69.9                     | 67.3                     | 68.9                     | 65.3                     |  |  |  |  |
| Avg. Dist. to Rail [m] | 4.2                      | 0.4                      | 0.6                      | 4.2                      | 3.8                      |  |  |  |  |
| Avg. Stride Freq. [Hz] | 2.3                      | 2.3                      | 2.3                      | 2.4                      | 2.3                      |  |  |  |  |
| Avg. Stride Length [m] | 6.6                      | 8.0                      | 8.0                      | 7.9                      | 7.5                      |  |  |  |  |