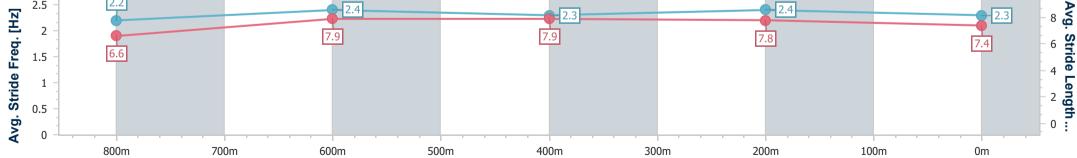

Page 6/14

TRIPLESDATA

| Section                | Overall                  | 800m                     | 600m                     | 400m                     | 200m                     |  |  |  |  |
|------------------------|--------------------------|--------------------------|--------------------------|--------------------------|--------------------------|--|--|--|--|
| Section Times          | 0:57.64 [4]<br>(0:13.09) | 0:44.55 [4]<br>(0:10.44) | 0:34.11 [4]<br>(0:10.84) | 0:23.27 [3]<br>(0:11.05) | 0:12.22 [3]<br>(0:12.22) |  |  |  |  |
| Average Speed [km/h]   | 55.3                     | 69.6                     | 66.6                     | 65.2                     | 58.8                     |  |  |  |  |
| Top Speed [km/h]       | 71.5                     | 70.4                     | 68.6                     | 67.0                     | 63.2                     |  |  |  |  |
| Avg. Dist. to Rail [m] | 3.5                      | 1.8                      | 0.4                      | 1.2                      | 2.6                      |  |  |  |  |
| Avg. Stride Freq. [Hz] | 2.3                      | 2.4                      | 2.4                      | 2.3                      | 2.2                      |  |  |  |  |
| Avg. Stride Length [m] | 6.6                      | 7.9                      | 7.8                      | 7.8                      | 7.3                      |  |  |  |  |