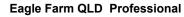

| Section                | Overall                  | 800m                     | 600m                     | 400m                     | 200m                     |  |  |  |  |
|------------------------|--------------------------|--------------------------|--------------------------|--------------------------|--------------------------|--|--|--|--|
| Section Times          | 0:57.36 [2]<br>(0:13.15) | 0:44.21 [5]<br>(0:10.60) | 0:33.61 [5]<br>(0:10.79) | 0:22.82 [5]<br>(0:10.86) | 0:11.96 [2]<br>(0:11.96) |  |  |  |  |
| Average Speed [km/h]   | 54.9                     | 68.3                     | 67.0                     | 66.3                     | 60.1                     |  |  |  |  |
| Top Speed [km/h]       | 69.6                     | 69.6                     | 67.9                     | 67.4                     | 64.3                     |  |  |  |  |
| Avg. Dist. to Rail [m] | 1.3                      | 1.1                      | 0.9                      | 3.0                      | 2.7                      |  |  |  |  |
| Avg. Stride Freq. [Hz] | 2.4                      | 2.5                      | 2.5                      | 2.5                      | 2.4                      |  |  |  |  |
| Avg. Stride Length [m] | 6.4                      | 7.5                      | 7.6                      | 7.3                      | 6.9                      |  |  |  |  |

TAB

Report Created: Sat 3 June 2023 15:22 GMT+10

[] Ranking at each section and finish

-:--- No data available at this section

NA No data available

Page 4/14

| Horse/Jockey Name              | Deepour        |
|--------------------------------|----------------|
| Final Rank                     | 3              |
| Fastest Section Time (Section) | 0:10.52 (800m) |
| Top Speed [km/h] (Section)     | 69.6 (800m)    |
| Race State                     | Finished       |