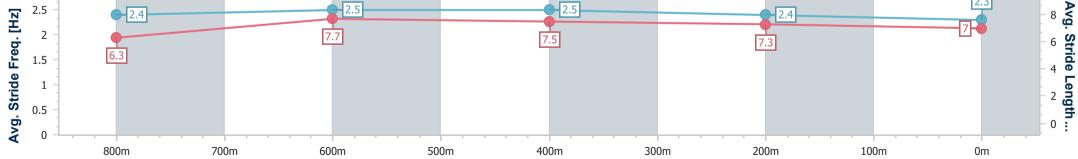

| Section                | Overall                   | 800m                     | 600m                     | 400m                     | 200m                     |  |  |  |  |
|------------------------|---------------------------|--------------------------|--------------------------|--------------------------|--------------------------|--|--|--|--|
| Section Times          | 0:59.48 [12]<br>(0:12.98) | 0:46.50 [2]<br>(0:10.27) | 0:36.23 [2]<br>(0:10.91) | 0:25.32 [2]<br>(0:11.62) | 0:13.70 [5]<br>(0:13.70) |  |  |  |  |
| Average Speed [km/h]   | 56.2                      | 71.0                     | 66.6                     | 62.0                     | 52.6                     |  |  |  |  |
| Top Speed [km/h]       | 72.9                      | 72.7                     | 69.0                     | 65.2                     | 58.4                     |  |  |  |  |
| Avg. Dist. to Rail [m] | 8.7                       | 3.0                      | 2.0                      | 2.8                      | 0.4                      |  |  |  |  |
| Avg. Stride Freq. [Hz] | 2.6                       | 2.7                      | 2.6                      | 2.5                      | 2.3                      |  |  |  |  |
| Avg. Stride Length [m] | 6.0                       | 7.2                      | 7.1                      | 6.9                      | 6.3                      |  |  |  |  |