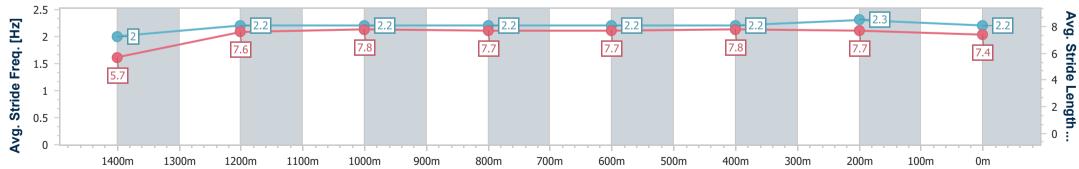

| Section                | Overall                   | 1400m                     | 1200m                     | 1000m                     | 800m                      | 600m                      | 400m                      | 200m                      |  |
|------------------------|---------------------------|---------------------------|---------------------------|---------------------------|---------------------------|---------------------------|---------------------------|---------------------------|--|
| Section Times          | 1:30.80 [10]<br>(0:08.62) | 1:22.18 [14]<br>(0:11.30) | 1:10.88 [14]<br>(0:11.43) | 0:59.45 [14]<br>(0:12.10) | 0:47.35 [14]<br>(0:11.76) | 0:35.59 [14]<br>(0:11.57) | 0:24.02 [14]<br>(0:11.53) | 0:12.49 [12]<br>(0:12.49) |  |
| Average Speed [km/h]   | 43.0                      | 64.1                      | 63.1                      | 60.3                      | 61.3                      | 62.3                      | 62.4                      | 57.6                      |  |
| Top Speed [km/h]       | 58.6                      | 65.7                      | 65.1                      | 61.0                      | 62.8                      | 63.5                      | 63.7                      | 60.4                      |  |
| Avg. Dist. to Rail [m] | 21.3                      | 4.9                       | 3.8                       | 2.4                       | 0.5                       | 0.6                       | 3.4                       | 4.6                       |  |
| Avg. Stride Freq. [Hz] | 2.0                       | 2.2                       | 2.2                       | 2.2                       | 2.2                       | 2.2                       | 2.3                       | 2.2                       |  |
| Avg. Stride Length [m] | 5.7                       | 7.6                       | 7.8                       | 7.7                       | 7.7                       | 7.8                       | 7.7                       | 7.4                       |  |