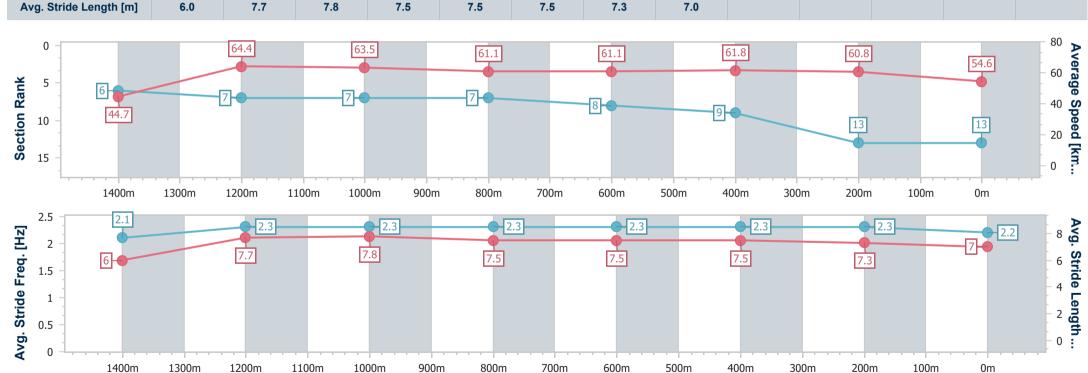

#### Race 6: NUTURF SPEAR CHIEF HANDICAP - 1500m

03 June 2023 - 14:38

Track Rating: Good 4, Weather: Fine, Rail Position: +2m Entire

|   | BRISBANE    |
|---|-------------|
| е | RACING CLUB |

| Section                | Overall                   | 1400m                    | 1200m                    | 1000m                    | 800m                     | 600m                     | 400m                     | 200m                      |  |
|------------------------|---------------------------|--------------------------|--------------------------|--------------------------|--------------------------|--------------------------|--------------------------|---------------------------|--|
| Section Times          | 1:31.59 [13]<br>(0:08.20) | 1:23.39 [6]<br>(0:11.20) | 1:12.19 [7]<br>(0:11.36) | 1:00.83 [7]<br>(0:11.99) | 0:48.84 [7]<br>(0:12.01) | 0:36.83 [8]<br>(0:11.79) | 0:25.04 [9]<br>(0:11.84) | 0:13.20 [13]<br>(0:13.20) |  |
| Average Speed [km/h]   | 44.7                      | 64.4                     | 63.5                     | 61.1                     | 61.1                     | 61.8                     | 60.8                     | 54.6                      |  |
| Top Speed [km/h]       | 61.6                      | 66.0                     | 65.1                     | 62.3                     | 62.6                     | 63.2                     | 61.6                     | 59.2                      |  |
| Avg. Dist. to Rail [m] | 14.9                      | 3.1                      | 2.4                      | 3.7                      | 4.2                      | 2.2                      | 1.6                      | 2.6                       |  |
| Avg. Stride Freq. [Hz] | 2.1                       | 2.3                      | 2.3                      | 2.3                      | 2.3                      | 2.3                      | 2.3                      | 2.2                       |  |
| Avg. Stride Length [m] | 6.0                       | 7.7                      | 7.8                      | 7.5                      | 7.5                      | 7.5                      | 7.3                      | 7.0                       |  |