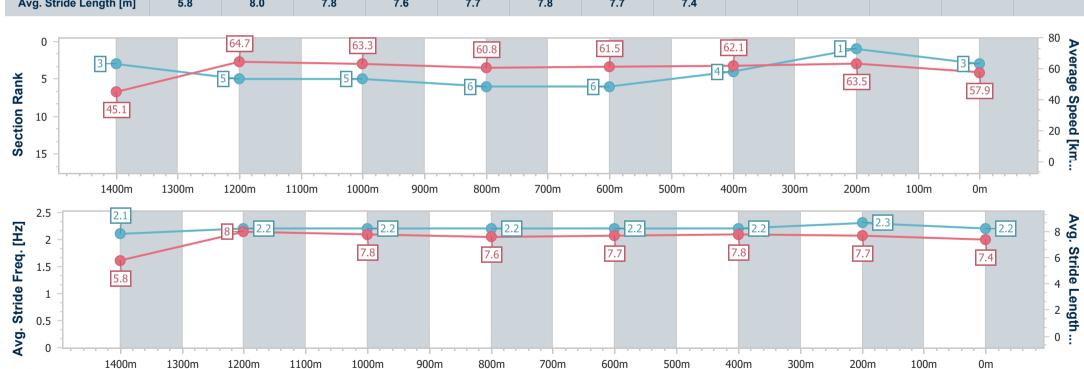

#### Race 6: NUTURF SPEAR CHIEF HANDICAP - 1500m

03 June 2023 - 14:38

Track Rating: Good 4, Weather: Fine, Rail Position: +2m Entire

BRISBANE RACING CLUB

| Section                | Overall                  | 1400m                    | 1200m                    | 1000m                    | 800m                     | 600m                     | 400m                     | 200m                     |  |
|------------------------|--------------------------|--------------------------|--------------------------|--------------------------|--------------------------|--------------------------|--------------------------|--------------------------|--|
| Section Times          | 1:30.21 [3]<br>(0:08.14) | 1:22.07 [3]<br>(0:11.18) | 1:10.89 [5]<br>(0:11.40) | 0:59.49 [5]<br>(0:12.11) | 0:47.38 [6]<br>(0:11.90) | 0:35.48 [6]<br>(0:11.71) | 0:23.77 [4]<br>(0:11.35) | 0:12.42 [1]<br>(0:12.42) |  |
| Average Speed [km/h]   | 45.1                     | 64.7                     | 63.3                     | 60.8                     | 61.5                     | 62.1                     | 63.5                     | 57.9                     |  |
| Top Speed [km/h]       | 62.9                     | 65.6                     | 65.0                     | 61.3                     | 62.2                     | 63.9                     | 64.6                     | 61.9                     |  |
| Avg. Dist. to Rail [m] | 15.9                     | 5.9                      | 5.2                      | 4.4                      | 3.4                      | 2.1                      | 3.0                      | 2.9                      |  |
| Avg. Stride Freq. [Hz] | 2.1                      | 2.2                      | 2.2                      | 2.2                      | 2.2                      | 2.2                      | 2.3                      | 2.2                      |  |
| Avg. Stride Length [m] | 5.8                      | 8.0                      | 7.8                      | 7.6                      | 7.7                      | 7.8                      | 7.7                      | 7.4                      |  |

Report Created: Sat 3 June 2023 15:30 GMT+10

[] Ranking at each section and finish

-:--- No data available at this section

NA No data available

Page 7/18

| Horse/Jockey Name              | Skyman            |
|--------------------------------|-------------------|
| Final Rank                     | 4                 |
| Fastest Section Time (Section) | 0:08.36 (Overall) |
| Top Speed [km/h] (Section)     | 64.6 (1400m)      |
| Race State                     | Finished          |