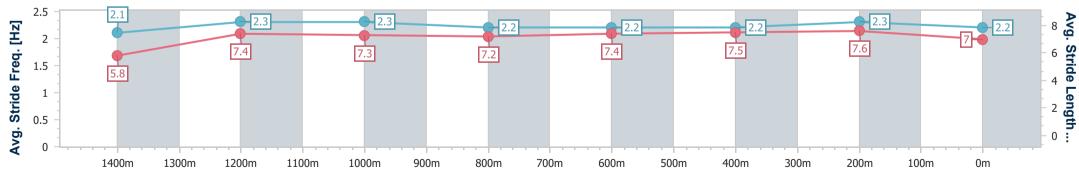

#### Race 6: NUTURF SPEAR CHIEF HANDICAP - 1500m

03 June 2023 - 14:38

Track Rating: Good 4, Weather: Fine, Rail Position: +2m Entire Course

BRISBANE RACING CLUB

|                        |                           |                           |                           |                           |                           |                           |                           |                           |         | Course  |      |      |                             |
|------------------------|---------------------------|---------------------------|---------------------------|---------------------------|---------------------------|---------------------------|---------------------------|---------------------------|---------|---------|------|------|-----------------------------|
| Section                | Overall                   | 1400m                     | 1200m                     | 1000m                     | 800m                      | 600m                      | 400m                      | 200m                      |         |         |      |      |                             |
| Section Times          | 1:31.04 [11]<br>(0:08.43) | 1:22.61 [13]<br>(0:11.35) | 1:11.26 [11]<br>(0:11.34) | 0:59.92 [12]<br>(0:12.05) | 0:47.87 [11]<br>(0:11.78) | 0:36.09 [10]<br>(0:11.69) | 0:24.40 [12]<br>(0:11.56) | 0:12.84 [10]<br>(0:12.84) |         |         |      |      |                             |
| Average Speed [km/h]   | 43.3                      | 63.5                      | 63.6                      | 60.3                      | 61.5                      | 61.7                      | 62.2                      | 56.1                      |         |         |      |      |                             |
| Top Speed [km/h]       | 63.6                      | 64.5                      | 65.1                      | 60.9                      | 62.6                      | 63.1                      | 63.4                      | 60.3                      |         |         |      |      |                             |
| Avg. Dist. to Rail [m] | 12.9                      | 3.2                       | 2.2                       | 1.8                       | 1.0                       | 0.3                       | 0.3                       | 1.9                       |         |         |      |      |                             |
| Avg. Stride Freq. [Hz] | 2.1                       | 2.3                       | 2.3                       | 2.2                       | 2.2                       | 2.2                       | 2.3                       | 2.2                       |         |         |      |      |                             |
| Avg. Stride Length [m] | 5.8                       | 7.4                       | 7.3                       | 7.2                       | 7.4                       | 7.5                       | 7.6                       | 7.0                       |         |         |      |      |                             |
| 0 - 43.3<br>10 - 13    |                           | 63.5                      | 12                        |                           | 11                        |                           | 61.5                      |                           | 12      | 62.2    |      | 56.1 | - 60<br>- 40<br>- 20<br>- 0 |
| 1400m                  | 1300m                     | 1200m 1                   | 100m 100                  | 0m 900m                   | 800m                      | 700m                      | 600m                      | 500m                      | 400m 30 | 0m 200m | 100m | 0m   |                             |
| 2.5                    |                           | 7.4                       | 7                         | 2.3                       | 7.2                       | 2.2                       | 7.4                       |                           | 7.5     | 7.6     | 2.3  | 2.2  | 8                           |