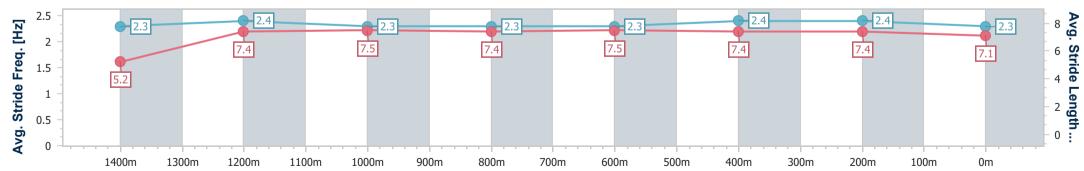

#### Race 6: NUTURF SPEAR CHIEF HANDICAP - 1500m

03 June 2023 - 14:38

Track Rating: Good 4, Weather: Fine, Rail Position: +2m Entire Course

BRISBANE RACING CLUB

|                        |                           |                           |                           |                           |                           |                           |                           |                           |         | Course  |      |      |                             |
|------------------------|---------------------------|---------------------------|---------------------------|---------------------------|---------------------------|---------------------------|---------------------------|---------------------------|---------|---------|------|------|-----------------------------|
| Section                | Overall                   | 1400m                     | 1200m                     | 1000m                     | 800m                      | 600m                      | 400m                      | 200m                      |         |         |      |      |                             |
| Section Times          | 1:31.04 [11]<br>(0:08.43) | 1:22.61 [13]<br>(0:11.35) | 1:11.26 [11]<br>(0:11.34) | 0:59.92 [12]<br>(0:12.05) | 0:47.87 [11]<br>(0:11.78) | 0:36.09 [10]<br>(0:11.69) | 0:24.40 [12]<br>(0:11.56) | 0:12.84 [10]<br>(0:12.84) |         |         |      |      |                             |
| Average Speed [km/h]   | 43.3                      | 63.5                      | 63.6                      | 60.3                      | 61.5                      | 61.7                      | 62.2                      | 56.1                      |         |         |      |      |                             |
| Top Speed [km/h]       | 63.6                      | 64.5                      | 65.1                      | 60.9                      | 62.6                      | 63.1                      | 63.4                      | 60.3                      |         |         |      |      |                             |
| Avg. Dist. to Rail [m] | 12.9                      | 3.2                       | 2.2                       | 1.8                       | 1.0                       | 0.3                       | 0.3                       | 1.9                       |         |         |      |      |                             |
| Avg. Stride Freq. [Hz] | 2.1                       | 2.3                       | 2.3                       | 2.2                       | 2.2                       | 2.2                       | 2.3                       | 2.2                       |         |         |      |      |                             |
| Avg. Stride Length [m] | 5.8                       | 7.4                       | 7.3                       | 7.2                       | 7.4                       | 7.5                       | 7.6                       | 7.0                       |         |         |      |      |                             |
| 0 - 43.3<br>10 - 13    |                           | 63.5                      | 12                        |                           | 11                        |                           | 61.5                      |                           | 12      | 62.2    |      | 56.1 | - 60<br>- 40<br>- 20<br>- 0 |
| 1400m                  | 1300m                     | 1200m 1                   | 100m 100                  | 0m 900m                   | 800m                      | 700m                      | 600m                      | 500m                      | 400m 30 | 0m 200m | 100m | 0m   |                             |
| 2.5                    |                           | 7.4                       | 7                         | 2.3                       | 7.2                       | 2.2                       | 7.4                       |                           | 7.5     | 7.6     | 2.3  | 2.2  | 8                           |

Report Created: Sat 3 June 2023 15:30 GMT+10

[] Ranking at each section and finish

-:--- No data available at this section

NA No data available

| Horse/Jockey Name              | Alburq            |
|--------------------------------|-------------------|
| Final Rank                     | 12                |
| Fastest Section Time (Section) | 0:08.20 (Overall) |
| Top Speed [km/h] (Section)     | 67.3 (1400m)      |
| Race State                     | Finished          |