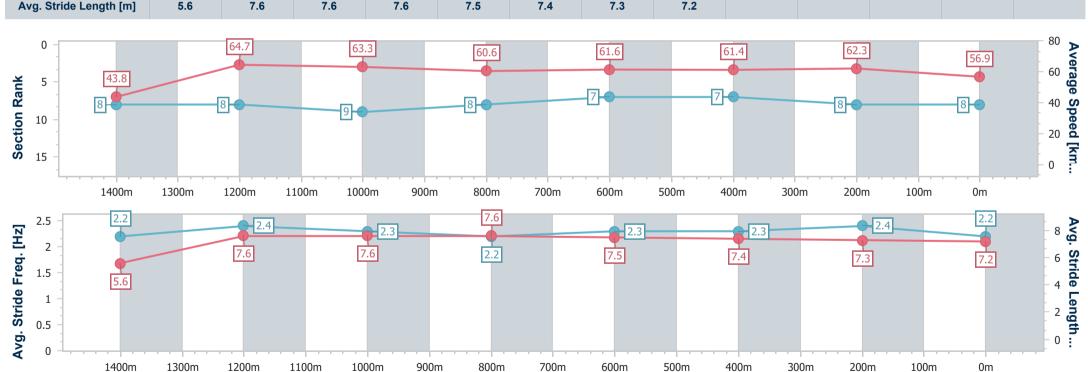

#### Race 6: NUTURF SPEAR CHIEF HANDICAP - 1500m

03 June 2023 - 14:38

Track Rating: Good 4, Weather: Fine, Rail Position: +2m Entire

BRISBANE RACING CLUB

| Section                | Overall                  | 1400m                    | 1200m                    | 1000m                    | 800m                     | 600m                     | 400m                     | 200m                     |  |  |  |
|------------------------|--------------------------|--------------------------|--------------------------|--------------------------|--------------------------|--------------------------|--------------------------|--------------------------|--|--|--|
| Section Times          | 1:30.60 [8]<br>(0:08.33) | 1:22.27 [8]<br>(0:11.16) | 1:11.11 [8]<br>(0:11.38) | 0:59.73 [9]<br>(0:12.00) | 0:47.73 [8]<br>(0:11.76) | 0:35.97 [7]<br>(0:11.75) | 0:24.22 [7]<br>(0:11.57) | 0:12.65 [8]<br>(0:12.65) |  |  |  |
| Average Speed [km/h]   | 43.8                     | 64.7                     | 63.3                     | 60.6                     | 61.6                     | 61.4                     | 62.3                     | 56.9                     |  |  |  |
| Top Speed [km/h]       | 63.3                     | 66.3                     | 64.3                     | 61.6                     | 62.8                     | 62.6                     | 63.3                     | 61.0                     |  |  |  |
| Avg. Dist. to Rail [m] | 11.0                     | 2.5                      | 2.8                      | 1.9                      | 1.6                      | 0.4                      | 0.7                      | 1.3                      |  |  |  |
| Avg. Stride Freq. [Hz] | 2.2                      | 2.4                      | 2.3                      | 2.2                      | 2.3                      | 2.3                      | 2.4                      | 2.2                      |  |  |  |
| Avg. Stride Length [m] | 5.6                      | 7.6                      | 7.6                      | 7.6                      | 7.5                      | 7.4                      | 7.3                      | 7.2                      |  |  |  |