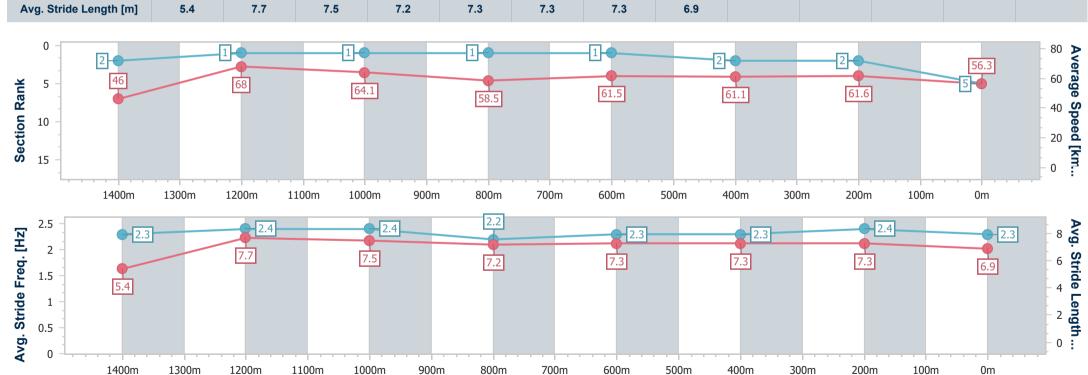

#### Race 6: NUTURF SPEAR CHIEF HANDICAP - 1500m

03 June 2023 - 14:38

Track Rating: Good 4, Weather: Fine, Rail Position: +2m Entire

BRISBANE RACING CLUB

| Section                | Overall                  | 1400m                    | 1200m                    | 1000m                    | 800m                     | 600m                     | 400m                     | 200m                     |  |  |  |
|------------------------|--------------------------|--------------------------|--------------------------|--------------------------|--------------------------|--------------------------|--------------------------|--------------------------|--|--|--|
| Section Times          | 1:30.77 [9]<br>(0:08.20) | 1:22.57 [7]<br>(0:10.81) | 1:11.76 [3]<br>(0:11.38) | 1:00.38 [3]<br>(0:12.13) | 0:48.25 [3]<br>(0:11.92) | 0:36.33 [5]<br>(0:11.76) | 0:24.57 [5]<br>(0:11.54) | 0:13.03 [5]<br>(0:13.03) |  |  |  |
| Average Speed [km/h]   | 44.5                     | 66.8                     | 63.4                     | 60.2                     | 61.3                     | 61.5                     | 62.4                     | 55.2                     |  |  |  |
| Top Speed [km/h]       | 66.5                     | 67.3                     | 65.0                     | 61.0                     | 62.1                     | 63.6                     | 63.6                     | 60.1                     |  |  |  |
| Avg. Dist. to Rail [m] | 13.6                     | 4.2                      | 3.0                      | 3.3                      | 3.2                      | 0.9                      | 1.5                      | 1.4                      |  |  |  |
| Avg. Stride Freq. [Hz] | 2.2                      | 2.4                      | 2.3                      | 2.2                      | 2.2                      | 2.2                      | 2.3                      | 2.2                      |  |  |  |
| Avg. Stride Length [m] | 5.5                      | 7.7                      | 7.6                      | 7.6                      | 7.6                      | 7.6                      | 7.5                      | 6.9                      |  |  |  |

Report Created: Sat 3 June 2023 15:30 GMT+10

[] Ranking at each section and finish

-:--- No data available at this section

NA No data available

Page 13/18

| Horse/Jockey Name              | Linthorpe Lad     |
|--------------------------------|-------------------|
| Final Rank                     | 10                |
| Fastest Section Time (Section) | 0:08.62 (Overall) |
| Top Speed [km/h] (Section)     | 65.7 (1400m)      |
| Race State                     | Finished          |