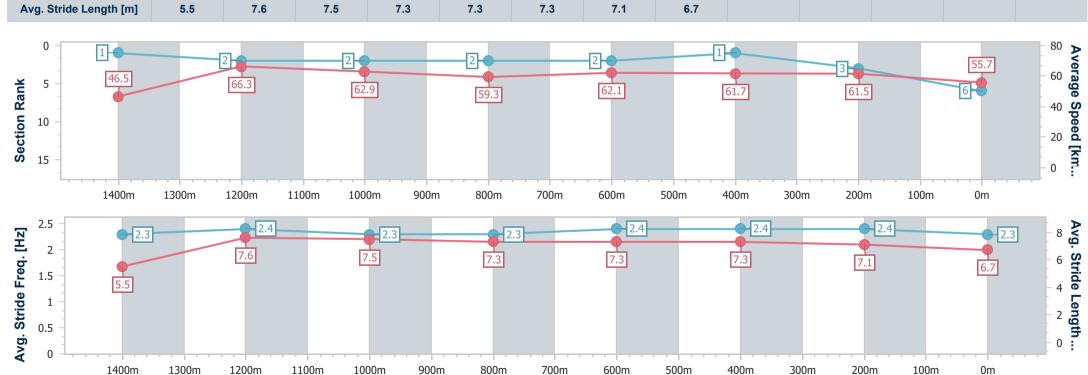

Report Created: Sat 3 June 2023 15:30 GMT+10

[] Ranking at each section and finish

-:--- No data available at this section

NA No data available

| Horse/Jockey Name              | Military Expert   |
|--------------------------------|-------------------|
| Final Rank                     | 6                 |
| Fastest Section Time (Section) | 0:07.83 (Overall) |
| Top Speed [km/h] (Section)     | 67.8 (1400m)      |
| Race State                     | Finished          |

#### Race 6: NUTURF SPEAR CHIEF HANDICAP - 1500m

03 June 2023 - 14:38

Track Rating: Good 4, Weather: Fine, Rail Position: +2m Entire

RACING CLUB

| Section                | Overall                  | 1400m                    | 1200m                    | 1000m                    | 800m                     | 600m                     | 400m                     | 200m                     |  |  |  |
|------------------------|--------------------------|--------------------------|--------------------------|--------------------------|--------------------------|--------------------------|--------------------------|--------------------------|--|--|--|
| Section Times          | 1:30.58 [6]<br>(0:07.83) | 1:22.75 [1]<br>(0:10.92) | 1:11.83 [2]<br>(0:11.45) | 1:00.38 [2]<br>(0:12.30) | 0:48.08 [2]<br>(0:11.72) | 0:36.36 [2]<br>(0:11.74) | 0:24.62 [1]<br>(0:11.70) | 0:12.92 [3]<br>(0:12.92) |  |  |  |
| Average Speed [km/h]   | 46.5                     | 66.3                     | 62.9                     | 59.3                     | 62.1                     | 61.7                     | 61.5                     | 55.7                     |  |  |  |
| Top Speed [km/h]       | 66.0                     | 67.8                     | 66.4                     | 60.3                     | 63.7                     | 63.3                     | 63.6                     | 60.1                     |  |  |  |
| Avg. Dist. to Rail [m] | 12.3                     | 4.6                      | 3.1                      | 2.4                      | 2.4                      | 1.2                      | 2.4                      | 1.1                      |  |  |  |
| Avg. Stride Freq. [Hz] | 2.3                      | 2.4                      | 2.3                      | 2.3                      | 2.4                      | 2.4                      | 2.4                      | 2.3                      |  |  |  |
| Avg. Stride Length [m] | 5.5                      | 7.6                      | 7.5                      | 7.3                      | 7.3                      | 7.3                      | 7.1                      | 6.7                      |  |  |  |