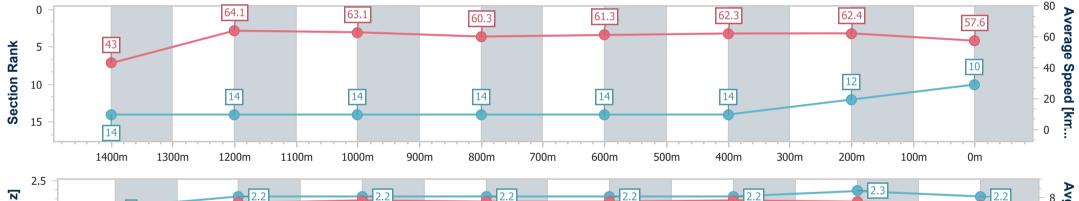

| Section                | Overall                   | 1400m                     | 1200m                     | 1000m                     | 800m                      | 600m                      | 400m                      | 200m                      |  |
|------------------------|---------------------------|---------------------------|---------------------------|---------------------------|---------------------------|---------------------------|---------------------------|---------------------------|--|
| Section Times          | 1:30.80 [10]<br>(0:08.62) | 1:22.18 [14]<br>(0:11.30) | 1:10.88 [14]<br>(0:11.43) | 0:59.45 [14]<br>(0:12.10) | 0:47.35 [14]<br>(0:11.76) | 0:35.59 [14]<br>(0:11.57) | 0:24.02 [14]<br>(0:11.53) | 0:12.49 [12]<br>(0:12.49) |  |
| Average Speed [km/h]   | 43.0                      | 64.1                      | 63.1                      | 60.3                      | 61.3                      | 62.3                      | 62.4                      | 57.6                      |  |
| Top Speed [km/h]       | 58.6                      | 65.7                      | 65.1                      | 61.0                      | 62.8                      | 63.5                      | 63.7                      | 60.4                      |  |
| Avg. Dist. to Rail [m] | 21.3                      | 4.9                       | 3.8                       | 2.4                       | 0.5                       | 0.6                       | 3.4                       | 4.6                       |  |
| Avg. Stride Freq. [Hz] | 2.0                       | 2.2                       | 2.2                       | 2.2                       | 2.2                       | 2.2                       | 2.3                       | 2.2                       |  |
| Avg. Stride Length [m] | 5.7                       | 7.6                       | 7.8                       | 7.7                       | 7.7                       | 7.8                       | 7.7                       | 7.4                       |  |