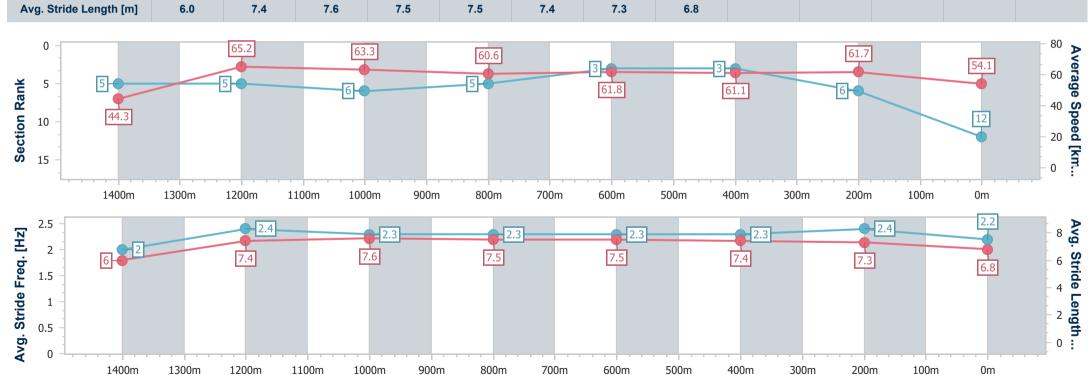

#### Race 6: NUTURF SPEAR CHIEF HANDICAP - 1500m

03 June 2023 - 14:38

Track Rating: Good 4, Weather: Fine, Rail Position: +2m Entire

BRISBANE RACING CLUB

| Section                | Overall                   | 1400m                    | 1200m                    | 1000m                    | 800m                     | 600m                     | 400m                     | 200m                     |  |
|------------------------|---------------------------|--------------------------|--------------------------|--------------------------|--------------------------|--------------------------|--------------------------|--------------------------|--|
| Section Times          | 1:31.16 [12]<br>(0:08.20) | 1:22.96 [5]<br>(0:11.08) | 1:11.88 [5]<br>(0:11.39) | 1:00.49 [6]<br>(0:12.01) | 0:48.48 [5]<br>(0:11.73) | 0:36.75 [3]<br>(0:11.77) | 0:24.98 [3]<br>(0:11.67) | 0:13.31 [6]<br>(0:13.31) |  |
| Average Speed [km/h]   | 44.3                      | 65.2                     | 63.3                     | 60.6                     | 61.8                     | 61.1                     | 61.7                     | 54.1                     |  |
| Top Speed [km/h]       | 63.1                      | 67.3                     | 64.3                     | 61.5                     | 62.9                     | 62.5                     | 63.2                     | 58.9                     |  |
| Avg. Dist. to Rail [m] | 9.1                       | 2.2                      | 2.4                      | 1.9                      | 1.7                      | 0.4                      | 0.5                      | 0.7                      |  |
| Avg. Stride Freq. [Hz] | 2.0                       | 2.4                      | 2.3                      | 2.3                      | 2.3                      | 2.3                      | 2.4                      | 2.2                      |  |
| Avg. Stride Length [m] | 6.0                       | 7.4                      | 7.6                      | 7.5                      | 7.5                      | 7.4                      | 7.3                      | 6.8                      |  |