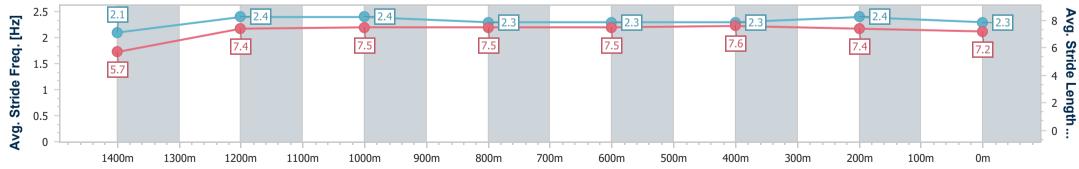

#### Race 6: NUTURF SPEAR CHIEF HANDICAP - 1500m

03 June 2023 - 14:38

Track Rating: Good 4, Weather: Fine, Rail Position: +2m Entire

BRISBANE RACING CLUB

| Section                | Overall                  | 1400m                     | 1200m                     | 1000m                     | 800m                      | 600m                      | 400m                      | 200m                     |  |  |  |
|------------------------|--------------------------|---------------------------|---------------------------|---------------------------|---------------------------|---------------------------|---------------------------|--------------------------|--|--|--|
| Section Times          | 1:29.86 [1]<br>(0:08.43) | 1:21.43 [12]<br>(0:11.43) | 1:10.00 [12]<br>(0:11.25) | 0:58.75 [10]<br>(0:12.08) | 0:46.67 [12]<br>(0:11.86) | 0:34.81 [12]<br>(0:11.59) | 0:23.22 [11]<br>(0:11.14) | 0:12.08 [4]<br>(0:12.08) |  |  |  |
| Average Speed [km/h]   | 43.8                     | 63.3                      | 64.3                      | 60.9                      | 61.5                      | 62.8                      | 64.7                      | 59.7                     |  |  |  |
| Top Speed [km/h]       | 61.5                     | 65.1                      | 66.5                      | 61.8                      | 62.6                      | 65.9                      | 66.8                      | 63.9                     |  |  |  |
| Avg. Dist. to Rail [m] | 20.0                     | 7.2                       | 5.1                       | 4.2                       | 3.2                       | 2.6                       | 6.1                       | 5.0                      |  |  |  |
| Avg. Stride Freq. [Hz] | 2.1                      | 2.4                       | 2.4                       | 2.3                       | 2.3                       | 2.3                       | 2.4                       | 2.3                      |  |  |  |
| Avg. Stride Length [m] | 5.7                      | 7.4                       | 7.5                       | 7.5                       | 7.5                       | 7.6                       | 7.4                       | 7.2                      |  |  |  |