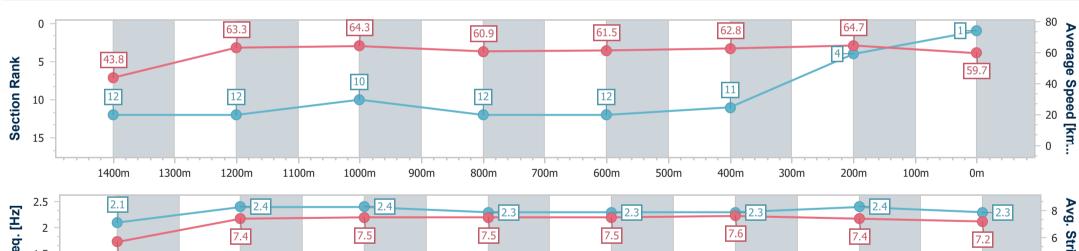

#### Race 6: NUTURF SPEAR CHIEF HANDICAP - 1500m

03 June 2023 - 14:38

Track Rating: Good 4, Weather: Fine, Rail Position: +2m Entire

BRISBANE RACING CLUB

| Section                | Overall                  | 1400m                     | 1200m                     | 1000m                     | 800m                      | 600m                      | 400m                      | 200m                     |  |  |  |
|------------------------|--------------------------|---------------------------|---------------------------|---------------------------|---------------------------|---------------------------|---------------------------|--------------------------|--|--|--|
| Section Times          | 1:29.86 [1]<br>(0:08.43) | 1:21.43 [12]<br>(0:11.43) | 1:10.00 [12]<br>(0:11.25) | 0:58.75 [10]<br>(0:12.08) | 0:46.67 [12]<br>(0:11.86) | 0:34.81 [12]<br>(0:11.59) | 0:23.22 [11]<br>(0:11.14) | 0:12.08 [4]<br>(0:12.08) |  |  |  |
| Average Speed [km/h]   | 43.8                     | 63.3                      | 64.3                      | 60.9                      | 61.5                      | 62.8                      | 64.7                      | 59.7                     |  |  |  |
| Top Speed [km/h]       | 61.5                     | 65.1                      | 66.5                      | 61.8                      | 62.6                      | 65.9                      | 66.8                      | 63.9                     |  |  |  |
| Avg. Dist. to Rail [m] | 20.0                     | 7.2                       | 5.1                       | 4.2                       | 3.2                       | 2.6                       | 6.1                       | 5.0                      |  |  |  |
| Avg. Stride Freq. [Hz] | 2.1                      | 2.4                       | 2.4                       | 2.3                       | 2.3                       | 2.3                       | 2.4                       | 2.3                      |  |  |  |
| Avg. Stride Length [m] | 5.7                      | 7.4                       | 7.5                       | 7.5                       | 7.5                       | 7.6                       | 7.4                       | 7.2                      |  |  |  |