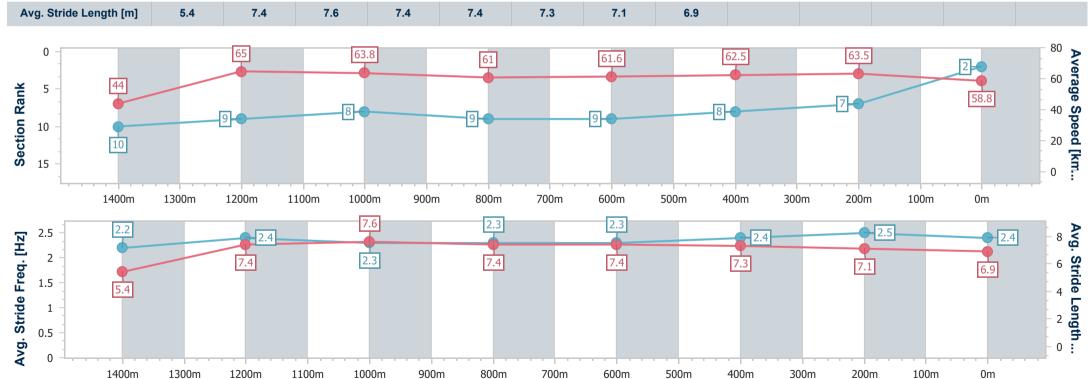

#### Race 6: NUTURF SPEAR CHIEF HANDICAP - 1500m

03 June 2023 - 14:38

Track Rating: Good 4, Weather: Fine, Rail Position: +2m Entire

BRISBANE RACING CLUB

| Section                | Overall                  | 1400m                     | 1200m                    | 1000m                    | 800m                     | 600m                     | 400m                     | 200m                     |  |  |  |
|------------------------|--------------------------|---------------------------|--------------------------|--------------------------|--------------------------|--------------------------|--------------------------|--------------------------|--|--|--|
| Section Times          | 1:30.12 [2]<br>(0:08.37) | 1:21.75 [10]<br>(0:11.14) | 1:10.61 [9]<br>(0:11.30) | 0:59.31 [8]<br>(0:12.08) | 0:47.23 [9]<br>(0:11.91) | 0:35.32 [9]<br>(0:11.72) | 0:23.60 [8]<br>(0:11.35) | 0:12.25 [7]<br>(0:12.25) |  |  |  |
| Average Speed [km/h]   | 44.0                     | 65.0                      | 63.8                     | 61.0                     | 61.6                     | 62.5                     | 63.5                     | 58.8                     |  |  |  |
| Top Speed [km/h]       | 61.2                     | 66.3                      | 65.6                     | 62.0                     | 62.6                     | 63.7                     | 64.7                     | 62.0                     |  |  |  |
| Avg. Dist. to Rail [m] | 19.4                     | 6.2                       | 4.5                      | 4.5                      | 4.2                      | 3.8                      | 5.2                      | 3.6                      |  |  |  |
| Avg. Stride Freq. [Hz] | 2.2                      | 2.4                       | 2.3                      | 2.3                      | 2.3                      | 2.4                      | 2.5                      | 2.4                      |  |  |  |
| Avg. Stride Length [m] | 5.4                      | 7.4                       | 7.6                      | 7.4                      | 7.4                      | 7.3                      | 7.1                      | 6.9                      |  |  |  |