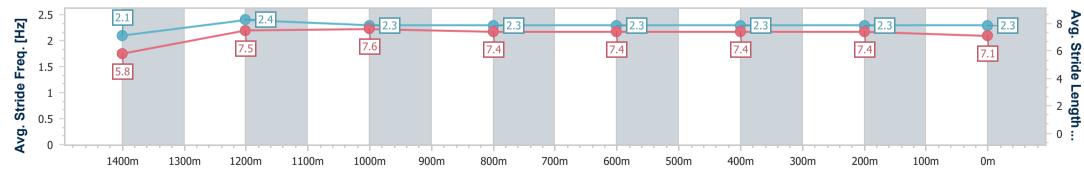

| Section                | Overall                  | 1400m                    | 1200m                     | 1000m                     | 800m                      | 600m                      | 400m                      | 200m                      |  |  |  |
|------------------------|--------------------------|--------------------------|---------------------------|---------------------------|---------------------------|---------------------------|---------------------------|---------------------------|--|--|--|
| Section Times          | 1:30.58 [7]<br>(0:08.36) | 1:22.22 [9]<br>(0:11.32) | 1:10.90 [10]<br>(0:11.41) | 0:59.49 [11]<br>(0:12.02) | 0:47.47 [10]<br>(0:11.85) | 0:35.62 [11]<br>(0:11.62) | 0:24.00 [10]<br>(0:11.59) | 0:12.41 [11]<br>(0:12.41) |  |  |  |
| Average Speed [km/h]   | 44.0                     | 63.8                     | 63.2                      | 61.0                      | 61.4                      | 62.3                      | 62.2                      | 58.0                      |  |  |  |
| Top Speed [km/h]       | 61.6                     | 65.2                     | 64.5                      | 61.6                      | 62.2                      | 62.9                      | 63.0                      | 62.6                      |  |  |  |
| Avg. Dist. to Rail [m] | 16.8                     | 3.6                      | 3.4                       | 3.5                       | 2.4                       | 1.3                       | 1.4                       | 3.4                       |  |  |  |
| Avg. Stride Freq. [Hz] | 2.1                      | 2.4                      | 2.3                       | 2.3                       | 2.3                       | 2.3                       | 2.3                       | 2.3                       |  |  |  |
| Avg. Stride Length [m] | 5.8                      | 7.5                      | 7.6                       | 7.4                       | 7.4                       | 7.4                       | 7.4                       | 7.1                       |  |  |  |