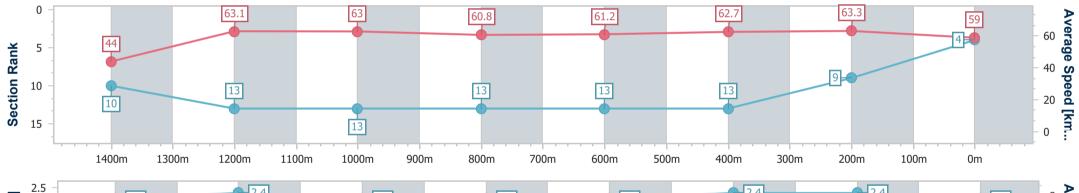

#### Race 6: NUTURF SPEAR CHIEF HANDICAP - 1500m

03 June 2023 - 14:38

Track Rating: Good 4, Weather: Fine, Rail Position: +2m Entire

BRISBANE RACING CLUB

| Section                | Overall                  | 1400m                    | 1200m                    | 1000m                    | 800m                     | 600m                     | 400m                     | 200m                     |  |
|------------------------|--------------------------|--------------------------|--------------------------|--------------------------|--------------------------|--------------------------|--------------------------|--------------------------|--|
| Section Times          | 1:30.38 [5]<br>(0:08.03) | 1:22.35 [2]<br>(0:10.65) | 1:11.70 [1]<br>(0:11.23) | 1:00.47 [1]<br>(0:12.45) | 0:48.02 [1]<br>(0:11.77) | 0:36.25 [1]<br>(0:11.77) | 0:24.48 [2]<br>(0:11.68) | 0:12.80 [2]<br>(0:12.80) |  |
| Average Speed [km/h]   | 46.0                     | 68.0                     | 64.1                     | 58.5                     | 61.5                     | 61.1                     | 61.6                     | 56.3                     |  |
| Top Speed [km/h]       | 63.2                     | 69.3                     | 67.0                     | 60.8                     | 63.6                     | 62.7                     | 63.0                     | 59.4                     |  |
| Avg. Dist. to Rail [m] | 20.4                     | 7.6                      | 3.8                      | 2.2                      | 0.9                      | 0.3                      | 0.4                      | 1.4                      |  |
| Avg. Stride Freq. [Hz] | 2.3                      | 2.4                      | 2.4                      | 2.2                      | 2.3                      | 2.3                      | 2.4                      | 2.3                      |  |
| Avg. Stride Length [m] | 5.4                      | 7.7                      | 7.5                      | 7.2                      | 7.3                      | 7.3                      | 7.3                      | 6.9                      |  |

Report Created: Sat 3 June 2023 15:30 GMT+10

[] Ranking at each section and finish

-:--- No data available at this section

NA No data available

| Horse/Jockey Name              | Military Expert   |
|--------------------------------|-------------------|
| Final Rank                     | 6                 |
| Fastest Section Time (Section) | 0:07.83 (Overall) |
| Top Speed [km/h] (Section)     | 67.8 (1400m)      |
| Race State                     | Finished          |