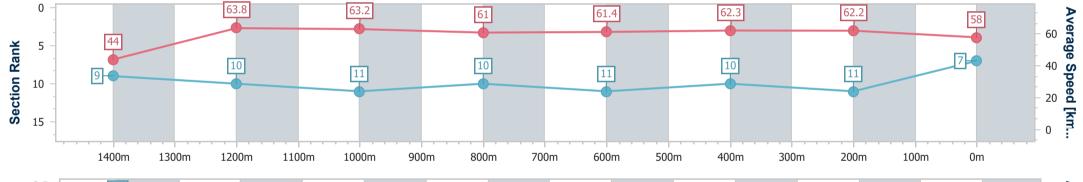

| Section                | Overall                  | 1400m                    | 1200m                     | 1000m                     | 800m                      | 600m                      | 400m                      | 200m                      |  |  |  |
|------------------------|--------------------------|--------------------------|---------------------------|---------------------------|---------------------------|---------------------------|---------------------------|---------------------------|--|--|--|
| Section Times          | 1:30.58 [7]<br>(0:08.36) | 1:22.22 [9]<br>(0:11.32) | 1:10.90 [10]<br>(0:11.41) | 0:59.49 [11]<br>(0:12.02) | 0:47.47 [10]<br>(0:11.85) | 0:35.62 [11]<br>(0:11.62) | 0:24.00 [10]<br>(0:11.59) | 0:12.41 [11]<br>(0:12.41) |  |  |  |
| Average Speed [km/h]   | 44.0                     | 63.8                     | 63.2                      | 61.0                      | 61.4                      | 62.3                      | 62.2                      | 58.0                      |  |  |  |
| Top Speed [km/h]       | 61.6                     | 65.2                     | 64.5                      | 61.6                      | 62.2                      | 62.9                      | 63.0                      | 62.6                      |  |  |  |
| Avg. Dist. to Rail [m] | 16.8                     | 3.6                      | 3.4                       | 3.5                       | 2.4                       | 1.3                       | 1.4                       | 3.4                       |  |  |  |
| Avg. Stride Freq. [Hz] | 2.1                      | 2.4                      | 2.3                       | 2.3                       | 2.3                       | 2.3                       | 2.3                       | 2.3                       |  |  |  |
| Avg. Stride Length [m] | 5.8                      | 7.5                      | 7.6                       | 7.4                       | 7.4                       | 7.4                       | 7.4                       | 7.1                       |  |  |  |