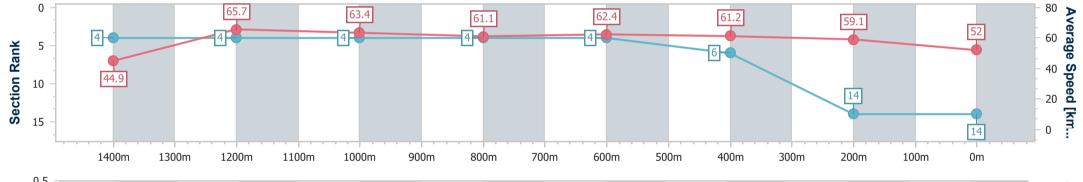

#### Race 6: NUTURF SPEAR CHIEF HANDICAP - 1500m

03 June 2023 - 14:38

Track Rating: Good 4, Weather: Fine, Rail Position: +2m Entire

BRISBANE RACING CLUB

| Section                | Overall                   | 1400m                    | 1200m                    | 1000m                    | 800m                     | 600m                     | 400m                     | 200m                      |  |  |  |
|------------------------|---------------------------|--------------------------|--------------------------|--------------------------|--------------------------|--------------------------|--------------------------|---------------------------|--|--|--|
| Section Times          | 1:32.34 [14]<br>(0:08.13) | 1:24.21 [4]<br>(0:10.99) | 1:13.22 [4]<br>(0:11.38) | 1:01.84 [4]<br>(0:12.09) | 0:49.75 [4]<br>(0:11.80) | 0:37.95 [4]<br>(0:11.93) | 0:26.02 [6]<br>(0:12.17) | 0:13.85 [14]<br>(0:13.85) |  |  |  |
| Average Speed [km/h]   | 44.9                      | 65.7                     | 63.4                     | 61.1                     | 62.4                     | 61.2                     | 59.1                     | 52.0                      |  |  |  |
| Top Speed [km/h]       | 63.5                      | 67.3                     | 66.1                     | 62.0                     | 63.5                     | 62.3                     | 61.5                     | 56.1                      |  |  |  |
| Avg. Dist. to Rail [m] | 10.0                      | 3.2                      | 4.8                      | 5.3                      | 4.7                      | 3.0                      | 4.4                      | 6.4                       |  |  |  |
| Avg. Stride Freq. [Hz] | ,-                        |                          |                          |                          |                          |                          |                          | ,-                        |  |  |  |
| Avg. Stride Length [m] | ,-                        | ,-                       | ,-                       |                          |                          |                          |                          | ,-                        |  |  |  |