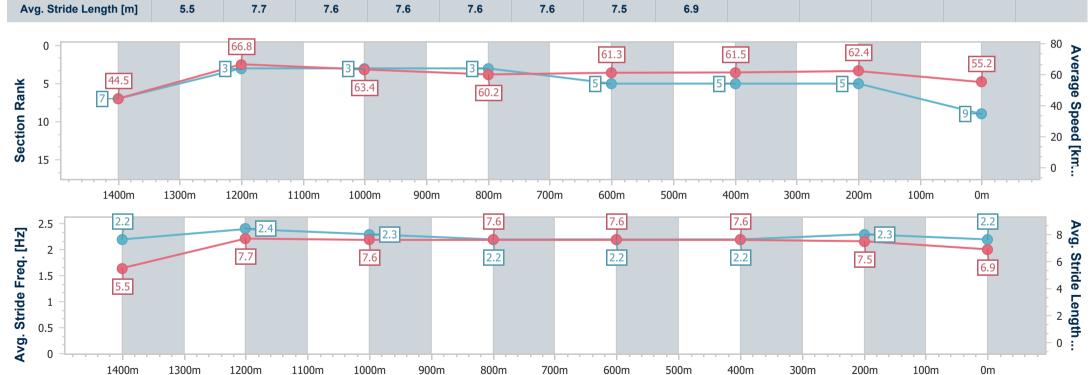

#### Race 6: NUTURF SPEAR CHIEF HANDICAP - 1500m

03 June 2023 - 14:38

Track Rating: Good 4, Weather: Fine, Rail Position: +2m Entire

BRISBANE RACING CLUB

| Section                | Overall                  | 1400m                    | 1200m                    | 1000m                    | 800m                     | 600m                     | 400m                     | 200m                     |  |  |  |
|------------------------|--------------------------|--------------------------|--------------------------|--------------------------|--------------------------|--------------------------|--------------------------|--------------------------|--|--|--|
| Section Times          | 1:30.77 [9]<br>(0:08.20) | 1:22.57 [7]<br>(0:10.81) | 1:11.76 [3]<br>(0:11.38) | 1:00.38 [3]<br>(0:12.13) | 0:48.25 [3]<br>(0:11.92) | 0:36.33 [5]<br>(0:11.76) | 0:24.57 [5]<br>(0:11.54) | 0:13.03 [5]<br>(0:13.03) |  |  |  |
| Average Speed [km/h]   | 44.5                     | 66.8                     | 63.4                     | 60.2                     | 61.3                     | 61.5                     | 62.4                     | 55.2                     |  |  |  |
| Top Speed [km/h]       | 66.5                     | 67.3                     | 65.0                     | 61.0                     | 62.1                     | 63.6                     | 63.6                     | 60.1                     |  |  |  |
| Avg. Dist. to Rail [m] | 13.6                     | 4.2                      | 3.0                      | 3.3                      | 3.2                      | 0.9                      | 1.5                      | 1.4                      |  |  |  |
| Avg. Stride Freq. [Hz] | 2.2                      | 2.4                      | 2.3                      | 2.2                      | 2.2                      | 2.2                      | 2.3                      | 2.2                      |  |  |  |
| Avg. Stride Length [m] | 5.5                      | 7.7                      | 7.6                      | 7.6                      | 7.6                      | 7.6                      | 7.5                      | 6.9                      |  |  |  |