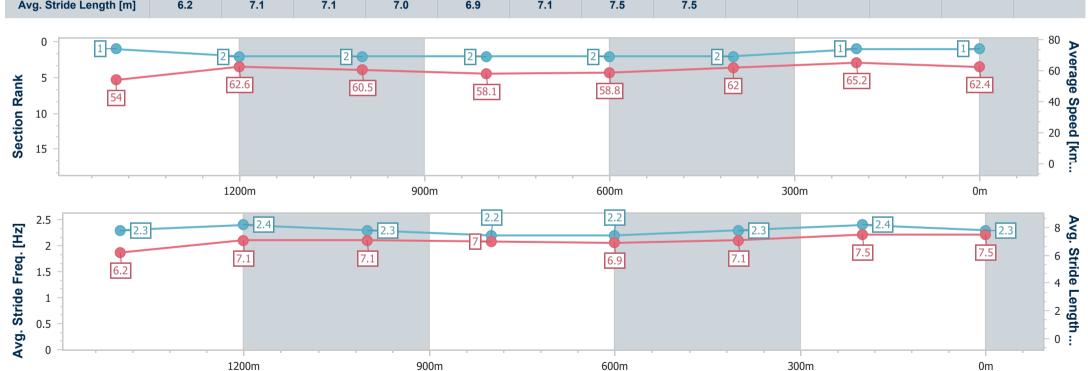

## Doomben QLD Professional

Race 5: SKY RACING Class 4 Handicap - 1660m

07 June 2023 - 14:19

Track Rating: Soft 5, Weather: Fine, Rail Position: +10m Entire

BRISBANE RACING CLUB

| Section                | Overall                  | 1400m                    | 1200m                    | 1000m                    | 800m                     | 600m                     | 400m                     | 200m                     |  |
|------------------------|--------------------------|--------------------------|--------------------------|--------------------------|--------------------------|--------------------------|--------------------------|--------------------------|--|
| Section Times          | 1:39.87 [1]<br>(0:17.39) | 1:22.48 [1]<br>(0:11.64) | 1:10.84 [2]<br>(0:11.89) | 0:58.95 [2]<br>(0:12.43) | 0:46.52 [2]<br>(0:12.32) | 0:34.20 [2]<br>(0:11.61) | 0:22.59 [2]<br>(0:11.04) | 0:11.55 [1]<br>(0:11.55) |  |
| Average Speed [km/h]   | 54.0                     | 62.6                     | 60.5                     | 58.1                     | 58.8                     | 62.0                     | 65.2                     | 62.4                     |  |
| Top Speed [km/h]       | 66.7                     | 64.2                     | 61.4                     | 59.5                     | 61.3                     | 63.3                     | 66.7                     | 64.2                     |  |
| Avg. Dist. to Rail [m] | 3.5                      | 1.9                      | 1.6                      | 1.6                      | 1.1                      | 0.3                      | 0.8                      | 0.3                      |  |
| Avg. Stride Freq. [Hz] | 2.3                      | 2.4                      | 2.3                      | 2.2                      | 2.2                      | 2.3                      | 2.4                      | 2.3                      |  |
| Avg. Stride Length [m] | 6.2                      | 7.1                      | 7.1                      | 7.0                      | 6.9                      | 7.1                      | 7.5                      | 7.5                      |  |

Report Created: Wed 7 June 2023 14:46 GMT+10

[] Ranking at each section and finish

-:--- No data available at this section

NA No data available

Page 3/11