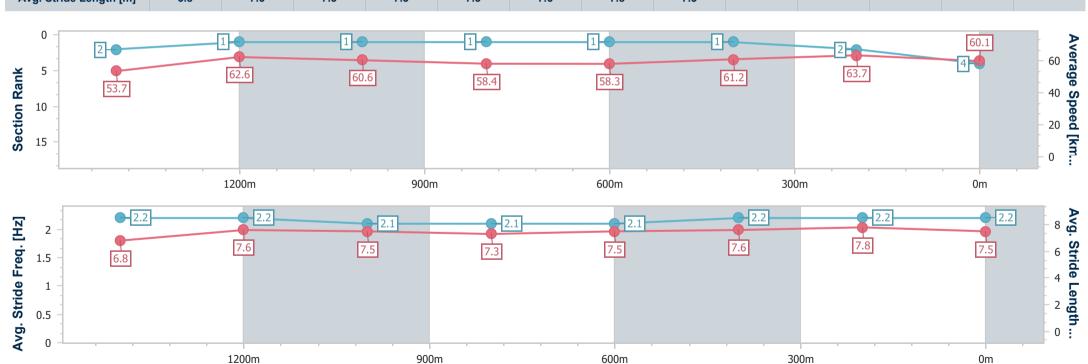

## Doomben QLD Professional

Race 5: SKY RACING Class 4 Handicap - 1660m

07 June 2023 - 14:19

Track Rating: Soft 5, Weather: Fine, Rail Position: +10m Entire

| Section                | Overall                  | 1400m                    | 1200m                    | 1000m                    | 800m                     | 600m                     | 400m                     | 200m                     |  |  |  |
|------------------------|--------------------------|--------------------------|--------------------------|--------------------------|--------------------------|--------------------------|--------------------------|--------------------------|--|--|--|
| Section Times          | 1:40.48 [4]<br>(0:17.41) | 1:23.07 [2]<br>(0:11.49) | 1:11.58 [1]<br>(0:11.90) | 0:59.68 [1]<br>(0:12.35) | 0:47.33 [1]<br>(0:12.36) | 0:34.97 [1]<br>(0:11.74) | 0:23.23 [1]<br>(0:11.26) | 0:11.97 [2]<br>(0:11.97) |  |  |  |
| Average Speed [km/h]   | 53.7                     | 62.6                     | 60.6                     | 58.4                     | 58.3                     | 61.2                     | 63.7                     | 60.1                     |  |  |  |
| Top Speed [km/h]       | 64.7                     | 64.3                     | 61.2                     | 59.5                     | 60.7                     | 62.4                     | 65.1                     | 63.0                     |  |  |  |
| Avg. Dist. to Rail [m] | 0.7                      | 0.7                      | 0.7                      | 0.8                      | 0.3                      | 0.7                      | 0.7                      | 0.4                      |  |  |  |
| Avg. Stride Freq. [Hz] | 2.2                      | 2.2                      | 2.1                      | 2.1                      | 2.1                      | 2.2                      | 2.2                      | 2.2                      |  |  |  |
| Avg. Stride Length [m] | 6.8                      | 7.6                      | 7.5                      | 7.3                      | 7.5                      | 7.6                      | 7.8                      | 7.5                      |  |  |  |

Report Created: Wed 7 June 2023 14:46 GMT+10

[] Ranking at each section and finish

-:--- No data available at this section **NA** No data available

Page 6/11

| Horse/Jockey Name              | Confessed      |
|--------------------------------|----------------|
| Final Rank                     | 5              |
| Fastest Section Time (Section) | 0:11.13 (400m) |
| Top Speed [km/h] (Section)     | 66.1 (400m)    |
| Race State                     | Finished       |