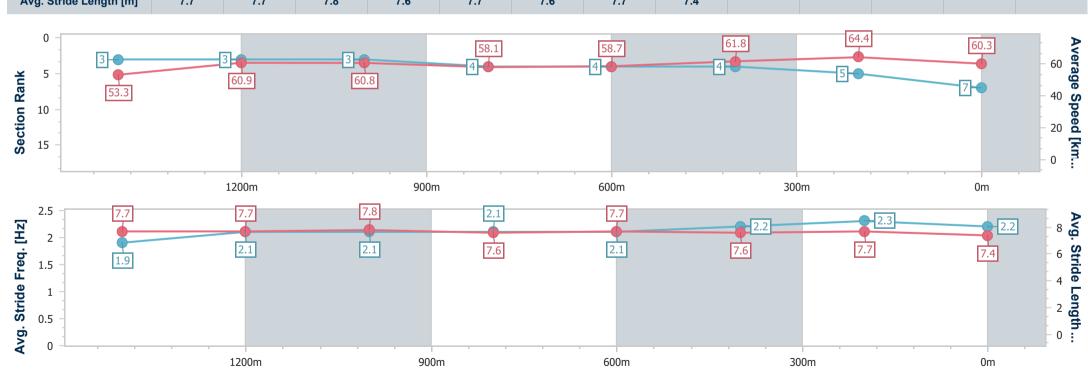

Race 5: SKY RACING Class 4 Handicap - 1660m

07 June 2023 - 14:19

Track Rating: Soft 5, Weather: Fine, Rail Position: +10m Entire Course

RACING CLUB

| Section                | Overall                  | 1400m                    | 1200m                    | 1000m                    | 800m                     | 600m                     | 400m                     | 200m                     |  |  |  |
|------------------------|--------------------------|--------------------------|--------------------------|--------------------------|--------------------------|--------------------------|--------------------------|--------------------------|--|--|--|
| Section Times          | 1:40.78 [7]<br>(0:17.57) | 1:23.21 [3]<br>(0:11.83) | 1:11.38 [3]<br>(0:11.83) | 0:59.55 [3]<br>(0:12.42) | 0:47.13 [4]<br>(0:12.32) | 0:34.81 [4]<br>(0:11.68) | 0:23.13 [4]<br>(0:11.15) | 0:11.98 [5]<br>(0:11.98) |  |  |  |
| Average Speed [km/h]   | 53.3                     | 60.9                     | 60.8                     | 58.1                     | 58.7                     | 61.8                     | 64.4                     | 60.3                     |  |  |  |
| Top Speed [km/h]       | 64.9                     | 62.2                     | 61.3                     | 59.4                     | 60.8                     | 63.9                     | 65.0                     | 63.2                     |  |  |  |
| Avg. Dist. to Rail [m] | 1.2                      | 0.5                      | 1.4                      | 1.2                      | 0.7                      | 0.6                      | 0.7                      | 0.6                      |  |  |  |
| Avg. Stride Freq. [Hz] | 1.9                      | 2.1                      | 2.1                      | 2.1                      | 2.1                      | 2.2                      | 2.3                      | 2.2                      |  |  |  |
| Avg. Stride Length [m] | 7.7                      | 7.7                      | 7.8                      | 7.6                      | 7.7                      | 7.6                      | 7.7                      | 7.4                      |  |  |  |