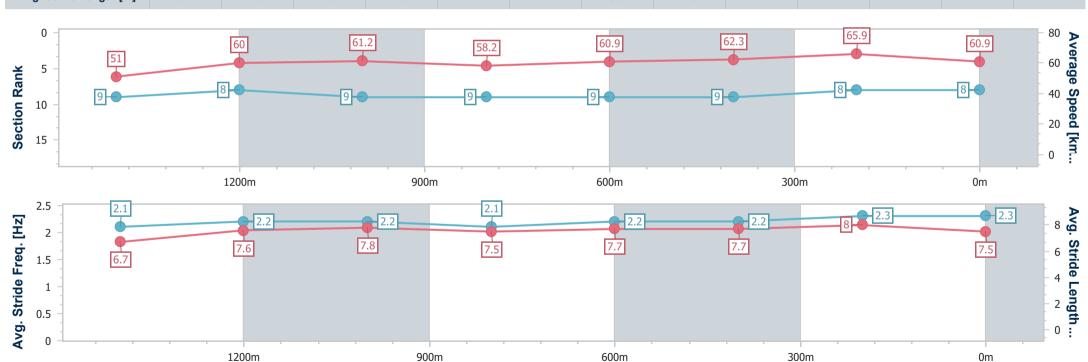

## Doomben QLD Professional

Race 5: SKY RACING Class 4 Handicap - 1660m

07 June 2023 - 14:19

Track Rating: Soft 5, Weather: Fine, Rail Position: +10m Entire

RACING CLUB

| Section              | Over                          | all | 1400m                    | 1200m                    | 1000m                    | 800m                     | 600m                     | 400m                     | 200m                     |  |
|----------------------|-------------------------------|-----|--------------------------|--------------------------|--------------------------|--------------------------|--------------------------|--------------------------|--------------------------|--|
| Section Times        | 1:40.8 <sup>-</sup><br>(0:18. |     | 1:22.47 [9]<br>(0:11.99) | 1:10.48 [8]<br>(0:11.78) | 0:58.70 [9]<br>(0:12.42) | 0:46.28 [9]<br>(0:11.95) | 0:34.33 [9]<br>(0:11.65) | 0:22.68 [9]<br>(0:10.83) | 0:11.85 [8]<br>(0:11.85) |  |
| Average Speed [kn    | m/h] 51.                      | 0   | 60.0                     | 61.2                     | 58.2                     | 60.9                     | 62.3                     | 65.9                     | 60.9                     |  |
| Top Speed [km/h      | n] 62.                        | 5   | 62.0                     | 62.0                     | 60.2                     | 62.7                     | 65.6                     | 67.7                     | 65.5                     |  |
| Avg. Dist. to Rail [ | [m] 2.1                       |     | 0.7                      | 2.1                      | 1.5                      | 2.3                      | 1.7                      | 2.7                      | 3.5                      |  |
| Avg. Stride Freq. [  | Hz] 2.1                       |     | 2.2                      | 2.2                      | 2.1                      | 2.2                      | 2.2                      | 2.3                      | 2.3                      |  |
| Avg. Stride Length   | [m] 6.7                       | ,   | 7.6                      | 7.8                      | 7.5                      | 7.7                      | 7.7                      | 8.0                      | 7.5                      |  |