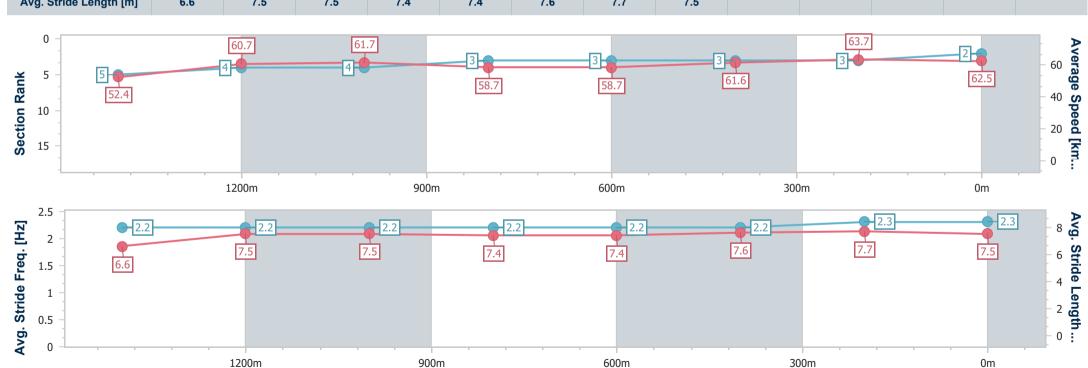

Race 5: SKY RACING Class 4 Handicap - 1660m

07 June 2023 - 14:19

Track Rating: Soft 5, Weather: Fine, Rail Position: +10m Entire
Course

RACING CLUB

| Section                | Overall                  | 1400m                    | 1200m                    | 1000m                    | 800m                     | 600m                     | 400m                     | 200m                     |  |  |  |
|------------------------|--------------------------|--------------------------|--------------------------|--------------------------|--------------------------|--------------------------|--------------------------|--------------------------|--|--|--|
| Section Times          | 1:40.23 [2]<br>(0:17.82) | 1:22.41 [5]<br>(0:11.82) | 1:10.59 [4]<br>(0:11.65) | 0:58.94 [4]<br>(0:12.28) | 0:46.66 [3]<br>(0:12.28) | 0:34.38 [3]<br>(0:11.60) | 0:22.78 [3]<br>(0:11.25) | 0:11.53 [3]<br>(0:11.53) |  |  |  |
| Average Speed [km/h]   | 52.4                     | 60.7                     | 61.7                     | 58.7                     | 58.7                     | 61.6                     | 63.7                     | 62.5                     |  |  |  |
| Top Speed [km/h]       | 62.3                     | 62.1                     | 62.9                     | 60.0                     | 61.4                     | 62.6                     | 65.0                     | 63.9                     |  |  |  |
| Avg. Dist. to Rail [m] | 1.4                      | 0.7                      | 0.2                      | 0.5                      | 0.1                      | 1.1                      | 2.0                      | 2.3                      |  |  |  |
| Avg. Stride Freq. [Hz] | 2.2                      | 2.2                      | 2.2                      | 2.2                      | 2.2                      | 2.2                      | 2.3                      | 2.3                      |  |  |  |
| Avg. Stride Length [m] | 6.6                      | 7.5                      | 7.5                      | 7.4                      | 7.4                      | 7.6                      | 7.7                      | 7.5                      |  |  |  |

Report Created: Wed 7 June 2023 14:46 GMT+10

[] Ranking at each section and finish

-:--- No data available at this section

NA No data available

Page 5/11