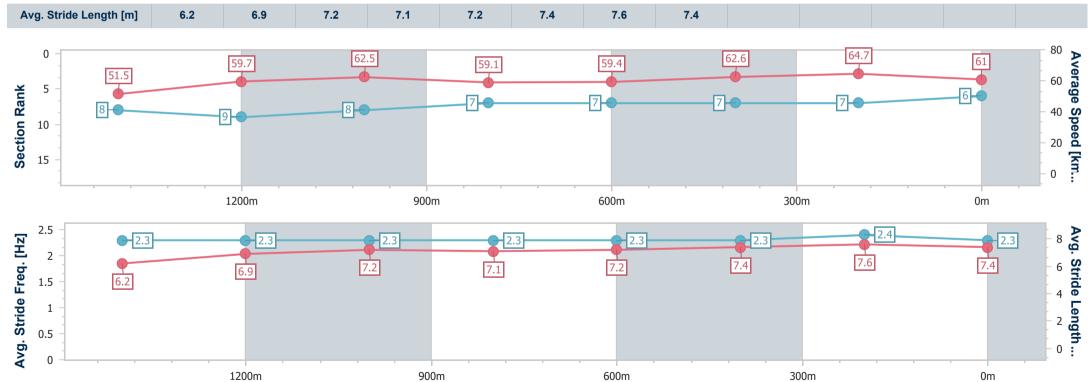

Race 5: SKY RACING Class 4 Handicap - 1660m

07 June 2023 - 14:19

Track Rating: Soft 5, Weather: Fine, Rail Position: +10m Entire Course

RACING CLUB

| Section                | Overall                  | 1400m                    | 1200m                    | 1000m                    | 800m                     | 600m                     | 400m                     | 200m                     |  |  |  |
|------------------------|--------------------------|--------------------------|--------------------------|--------------------------|--------------------------|--------------------------|--------------------------|--------------------------|--|--|--|
| Section Times          | 1:40.73 [6]<br>(0:18.24) | 1:22.49 [8]<br>(0:12.22) | 1:10.27 [9]<br>(0:11.51) | 0:58.76 [8]<br>(0:12.21) | 0:46.55 [7]<br>(0:12.14) | 0:34.41 [7]<br>(0:11.52) | 0:22.89 [7]<br>(0:11.09) | 0:11.80 [7]<br>(0:11.80) |  |  |  |
| Average Speed [km/h]   | 51.5                     | 59.7                     | 62.5                     | 59.1                     | 59.4                     | 62.6                     | 64.7                     | 61.0                     |  |  |  |
| Top Speed [km/h]       | 60.4                     | 60.9                     | 63.2                     | 62.4                     | 61.9                     | 64.0                     | 66.2                     | 63.8                     |  |  |  |
| Avg. Dist. to Rail [m] | 3.7                      | 2.0                      | 1.0                      | 0.6                      | 0.6                      | 0.3                      | 0.8                      | 0.7                      |  |  |  |
| Avg. Stride Freq. [Hz] | 2.3                      | 2.3                      | 2.3                      | 2.3                      | 2.3                      | 2.3                      | 2.4                      | 2.3                      |  |  |  |
| Avg. Stride Length [m] | 6.2                      | 6.9                      | 7.2                      | 7.1                      | 7.2                      | 7.4                      | 7.6                      | 7.4                      |  |  |  |