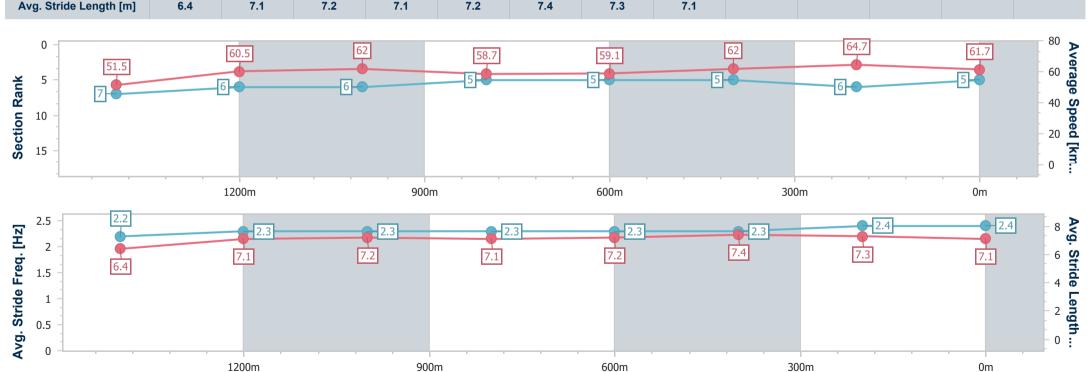

Race 5: SKY RACING Class 4 Handicap - 1660m

07 June 2023 - 14:19

Track Rating: Soft 5, Weather: Fine, Rail Position: +10m Entire Course

RACING CLUB

| Section                | Overall                  | 1400m                    | 1200m                    | 1000m                    | 800m                     | 600m                     | 400m                     | 200m                     |  |  |  |
|------------------------|--------------------------|--------------------------|--------------------------|--------------------------|--------------------------|--------------------------|--------------------------|--------------------------|--|--|--|
| Section Times          | 1:40.48 [5]<br>(0:18.12) | 1:22.36 [7]<br>(0:11.88) | 1:10.48 [6]<br>(0:11.61) | 0:58.87 [6]<br>(0:12.28) | 0:46.59 [5]<br>(0:12.20) | 0:34.39 [5]<br>(0:11.61) | 0:22.78 [5]<br>(0:11.13) | 0:11.65 [6]<br>(0:11.65) |  |  |  |
| Average Speed [km/h]   | 51.5                     | 60.5                     | 62.0                     | 58.7                     | 59.1                     | 62.0                     | 64.7                     | 61.7                     |  |  |  |
| Top Speed [km/h]       | 62.1                     | 62.1                     | 62.4                     | 61.7                     | 61.7                     | 63.1                     | 66.1                     | 64.8                     |  |  |  |
| Avg. Dist. to Rail [m] | 1.6                      | 0.9                      | 0.7                      | 0.7                      | 0.2                      | 0.3                      | 2.2                      | 2.4                      |  |  |  |
| Avg. Stride Freq. [Hz] | 2.2                      | 2.3                      | 2.3                      | 2.3                      | 2.3                      | 2.3                      | 2.4                      | 2.4                      |  |  |  |
| Avg. Stride Length [m] | 6.4                      | 7.1                      | 7.2                      | 7.1                      | 7.2                      | 7.4                      | 7.3                      | 7.1                      |  |  |  |