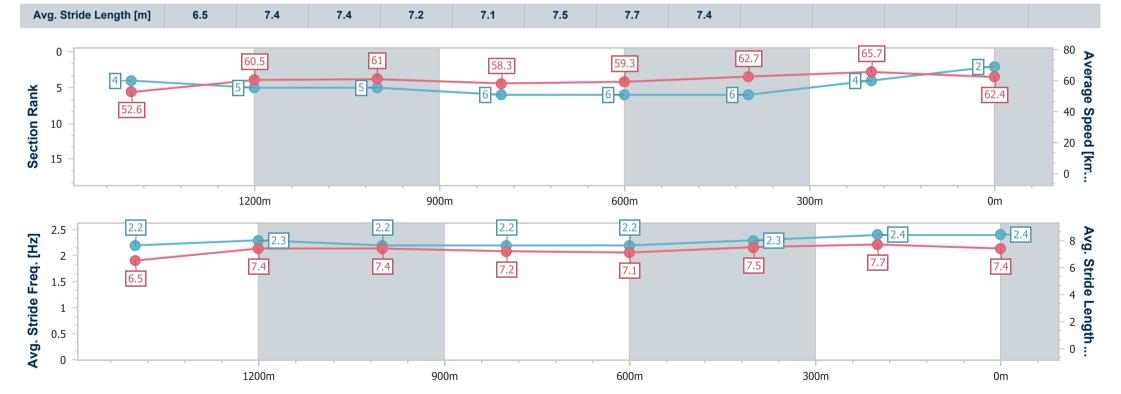

## Doomben QLD Professional

Race 5: SKY RACING Class 4 Handicap - 1660m

07 June 2023 - 14:19

Track Rating: Soft 5, Weather: Fine, Rail Position: +10m Entire

|        | Section           | Overall                  | 1400m                    | 1200m                    | 1000m                    | 800m                     | 600m                     | 400m                     | 200m                     |  |
|--------|-------------------|--------------------------|--------------------------|--------------------------|--------------------------|--------------------------|--------------------------|--------------------------|--------------------------|--|
| Se     | ection Times      | 1:40.23 [2]<br>(0:17.79) | 1:22.44 [4]<br>(0:11.93) | 1:10.51 [5]<br>(0:11.80) | 0:58.71 [5]<br>(0:12.40) | 0:46.31 [6]<br>(0:12.23) | 0:34.08 [6]<br>(0:11.56) | 0:22.52 [6]<br>(0:11.00) | 0:11.52 [4]<br>(0:11.52) |  |
| Avera  | ge Speed [km/h]   | 52.6                     | 60.5                     | 61.0                     | 58.3                     | 59.3                     | 62.7                     | 65.7                     | 62.4                     |  |
| Тор    | Speed [km/h]      | 62.8                     | 62.1                     | 62.3                     | 60.2                     | 62.1                     | 63.7                     | 66.9                     | 65.1                     |  |
| Avg.   | Dist. to Rail [m] | 0.5                      | 0.6                      | 1.6                      | 1.7                      | 1.4                      | 1.1                      | 3.4                      | 3.3                      |  |
| Avg. S | Stride Freq. [Hz] | 2.2                      | 2.3                      | 2.2                      | 2.2                      | 2.2                      | 2.3                      | 2.4                      | 2.4                      |  |

Report Created: Wed 7 June 2023 14:46 GMT+10

[] Ranking at each section and finish

-:--- No data available at this section

NA No data available

Page 4/11

| Horse/Jockey Name              | Nom de Plume   |
|--------------------------------|----------------|
| Final Rank                     | 2              |
| Fastest Section Time (Section) | 0:11.25 (400m) |
| Top Speed [km/h] (Section)     | 65.0 (400m)    |
| Race State                     | Finished       |