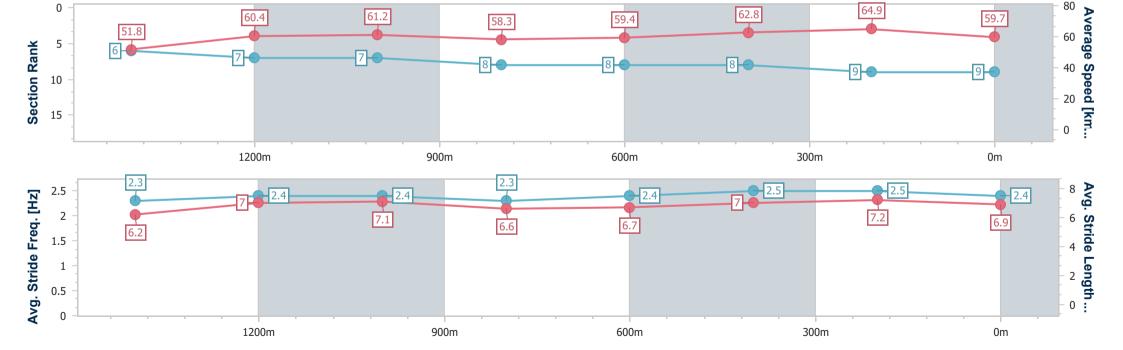

Race 5: SKY RACING Class 4 Handicap - 1660m

07 June 2023 - 14:19

Track Rating: Soft 5, Weather: Fine, Rail Position: +10m Entire Course

| Section                | Overall                  | 1400m                    | 1200m                    | 1000m                    | 800m                     | 600m                     | 400m                     | 200m                     |  |  |
|------------------------|--------------------------|--------------------------|--------------------------|--------------------------|--------------------------|--------------------------|--------------------------|--------------------------|--|--|
| Section Times          | 1:41.05 [9]<br>(0:18.08) | 1:22.97 [6]<br>(0:11.93) | 1:11.04 [7]<br>(0:11.77) | 0:59.27 [7]<br>(0:12.42) | 0:46.85 [8]<br>(0:12.21) | 0:34.64 [8]<br>(0:11.48) | 0:23.16 [8]<br>(0:11.10) | 0:12.06 [9]<br>(0:12.06) |  |  |
| Average Speed [km/h]   | 51.8                     | 60.4                     | 61.2                     | 58.3                     | 59.4                     | 62.8                     | 64.9                     | 59.7                     |  |  |
| Top Speed [km/h]       | 62.4                     | 61.8                     | 62.0                     | 60.5                     | 62.0                     | 63.4                     | 66.7                     | 63.2                     |  |  |
| Avg. Dist. to Rail [m] | 1.4                      | 0.4                      | 1.5                      | 1.7                      | 1.4                      | 0.5                      | 1.7                      | 3.1                      |  |  |
| Avg. Stride Freq. [Hz] | 2.3                      | 2.4                      | 2.4                      | 2.3                      | 2.4                      | 2.5                      | 2.5                      | 2.4                      |  |  |
| Avg. Stride Length [m] | 6.2                      | 7.0                      | 7.1                      | 6.6                      | 6.7                      | 7.0                      | 7.2                      | 6.9                      |  |  |