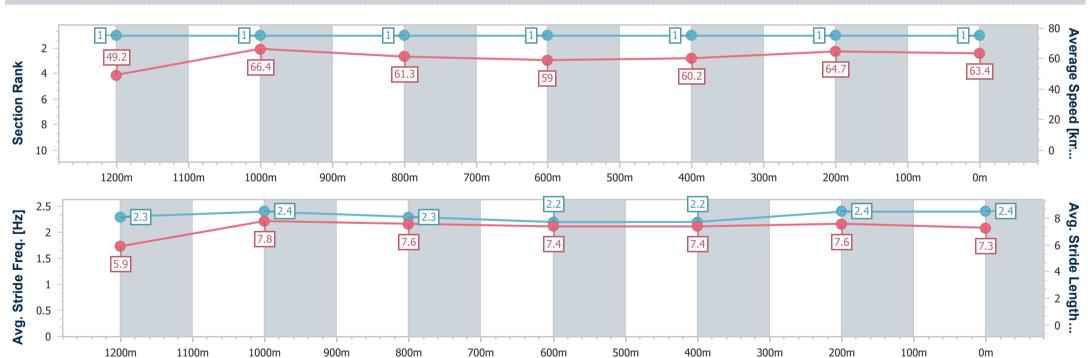

Race 8: THE STAR STRADBROKE SEASON QTIS Class 6 Plate - 1350m

07 June 2023 - 16:05

BRISBANE RACING CLUB

Track Rating: Good 4, Weather: Fine, Rail Position: +10m Entire Course

| Section                | Overall                  | 1200m                    | 1000m                    | 800m                     | 600m                     | 400m                     | 200m                     |  |  |
|------------------------|--------------------------|--------------------------|--------------------------|--------------------------|--------------------------|--------------------------|--------------------------|--|--|
| Section Times          | 1:20.24 [1]<br>(0:10.94) | 1:09.30 [1]<br>(0:10.85) | 0:58.45 [1]<br>(0:11.82) | 0:46.63 [1]<br>(0:12.27) | 0:34.36 [1]<br>(0:11.92) | 0:22.44 [1]<br>(0:11.09) | 0:11.35 [1]<br>(0:11.35) |  |  |
| Average Speed [km/h]   | 49.2                     | 66.4                     | 61.3                     | 59.0                     | 60.2                     | 64.7                     | 63.4                     |  |  |
| Top Speed [km/h]       | 65.5                     | 67.6                     | 64.5                     | 59.6                     | 63.2                     | 65.9                     | 66.4                     |  |  |
| Avg. Dist. to Rail [m] | 3.7                      | 2.2                      | 2.0                      | 0.8                      | 0.6                      | 1.0                      | 1.1                      |  |  |
| Avg. Stride Freq. [Hz] | 2.3                      | 2.4                      | 2.3                      | 2.2                      | 2.2                      | 2.4                      | 2.4                      |  |  |
| Avg. Stride Length [m] | 5.9                      | 7.8                      | 7.6                      | 7.4                      | 7.4                      | 7.6                      | 7.3                      |  |  |