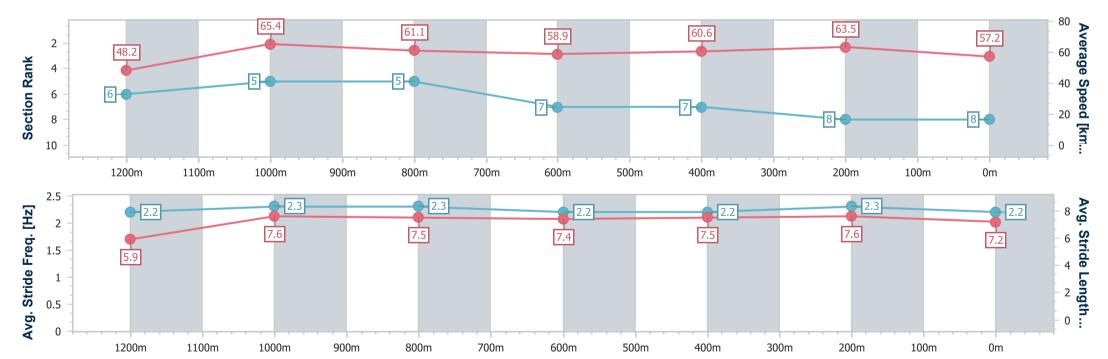

Race 8: THE STAR STRADBROKE SEASON QTIS Class 6 Plate - 1350m

07 June 2023 - 16:05

BRISBANE RACING CLUB

Track Rating: Good 4, Weather: Fine, Rail Position: +10m Entire Course

| Section                | Overall                  | 1200m                    | 1000m                    | 800m                     | 600m                     | 400m                     | 200m                     |  |
|------------------------|--------------------------|--------------------------|--------------------------|--------------------------|--------------------------|--------------------------|--------------------------|--|
| Section Times          | 1:22.29 [8]<br>(0:11.19) | 1:11.10 [6]<br>(0:11.00) | 1:00.10 [5]<br>(0:11.92) | 0:48.18 [5]<br>(0:12.34) | 0:35.84 [7]<br>(0:11.91) | 0:23.93 [7]<br>(0:11.35) | 0:12.58 [8]<br>(0:12.58) |  |
| Average Speed [km/h]   | 48.2                     | 65.4                     | 61.1                     | 58.9                     | 60.6                     | 63.5                     | 57.2                     |  |
| Top Speed [km/h]       | 65.5                     | 67.0                     | 63.4                     | 60.4                     | 63.5                     | 64.3                     | 62.1                     |  |
| Avg. Dist. to Rail [m] | 8.0                      | 4.9                      | 3.0                      | 2.0                      | 0.7                      | 2.7                      | 2.7                      |  |
| Avg. Stride Freq. [Hz] | 2.2                      | 2.3                      | 2.3                      | 2.2                      | 2.2                      | 2.3                      | 2.2                      |  |
| Avg. Stride Length [m] | 5.9                      | 7.6                      | 7.5                      | 7.4                      | 7.5                      | 7.6                      | 7.2                      |  |