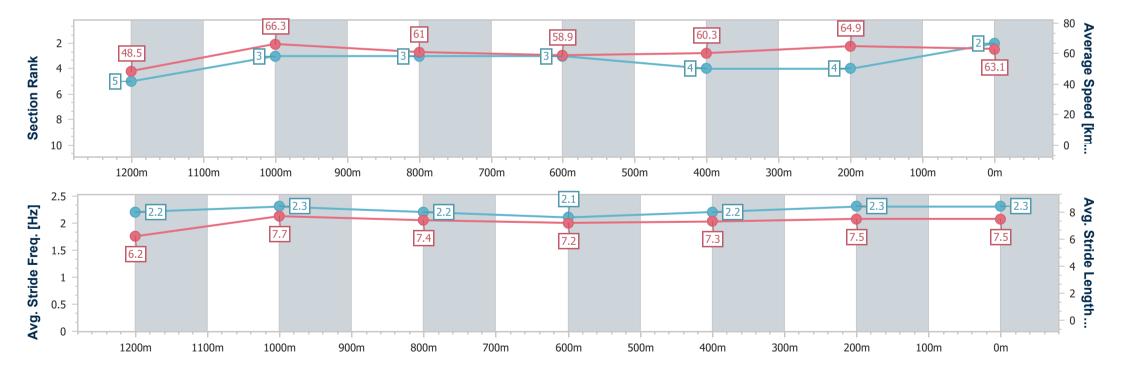

Race 8: THE STAR STRADBROKE SEASON QTIS Class 6 Plate - 1350m

07 June 2023 - 16:05

BRISBANE RACING CLUB

Track Rating: Good 4, Weather: Fine, Rail Position: +10m Entire Course

| Section                | Overall                  | 1200m                    | 1000m                    | 800m                     | 600m                     | 400m                     | 200m                     |  |
|------------------------|--------------------------|--------------------------|--------------------------|--------------------------|--------------------------|--------------------------|--------------------------|--|
| Section Times          | 1:20.47 [2]<br>(0:11.15) | 1:09.32 [5]<br>(0:10.87) | 0:58.45 [3]<br>(0:11.82) | 0:46.63 [3]<br>(0:12.27) | 0:34.36 [3]<br>(0:11.90) | 0:22.46 [4]<br>(0:11.06) | 0:11.40 [4]<br>(0:11.40) |  |
| Average Speed [km/h]   | 48.5                     | 66.3                     | 61.0                     | 58.9                     | 60.3                     | 64.9                     | 63.1                     |  |
| Top Speed [km/h]       | 65.8                     | 67.7                     | 64.9                     | 59.8                     | 62.4                     | 66.7                     | 65.0                     |  |
| Avg. Dist. to Rail [m] | 2.7                      | 1.4                      | 1.0                      | 0.4                      | 0.6                      | 0.8                      | 0.5                      |  |
| Avg. Stride Freq. [Hz] | 2.2                      | 2.3                      | 2.2                      | 2.1                      | 2.2                      | 2.3                      | 2.3                      |  |
| Avg. Stride Length [m] | 6.2                      | 7.7                      | 7.4                      | 7.2                      | 7.3                      | 7.5                      | 7.5                      |  |