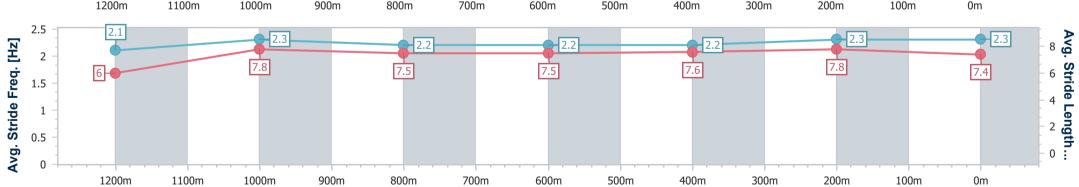

Race 8: THE STAR STRADBROKE SEASON QTIS Class 6 Plate - 1350m

07 June 2023 - 16:05

BRISBANE RACING CLUB

Track Rating: Good 4, Weather: Fine, Rail Position: +10m Entire Course

| Section                | Overall                  | 1200m                    | 1000m                    | 800m                     | 600m                     | 400m                     | 200m                     |  |
|------------------------|--------------------------|--------------------------|--------------------------|--------------------------|--------------------------|--------------------------|--------------------------|--|
| Section Times          | 1:20.47 [2]<br>(0:11.15) | 1:09.32 [5]<br>(0:10.87) | 0:58.45 [3]<br>(0:11.82) | 0:46.63 [3]<br>(0:12.27) | 0:34.36 [3]<br>(0:11.90) | 0:22.46 [4]<br>(0:11.06) | 0:11.40 [4]<br>(0:11.40) |  |
| Average Speed [km/h]   | 48.5                     | 66.3                     | 61.0                     | 58.9                     | 60.3                     | 64.9                     | 63.1                     |  |
| Top Speed [km/h]       | 65.8                     | 67.7                     | 64.9                     | 59.8                     | 62.4                     | 66.7                     | 65.0                     |  |
| Avg. Dist. to Rail [m] | 2.7                      | 1.4                      | 1.0                      | 0.4                      | 0.6                      | 0.8                      | 0.5                      |  |
| Avg. Stride Freq. [Hz] | 2.2                      | 2.3                      | 2.2                      | 2.1                      | 2.2                      | 2.3                      | 2.3                      |  |
| Avg. Stride Length [m] | 6.2                      | 7.7                      | 7.4                      | 7.2                      | 7.3                      | 7.5                      | 7.5                      |  |