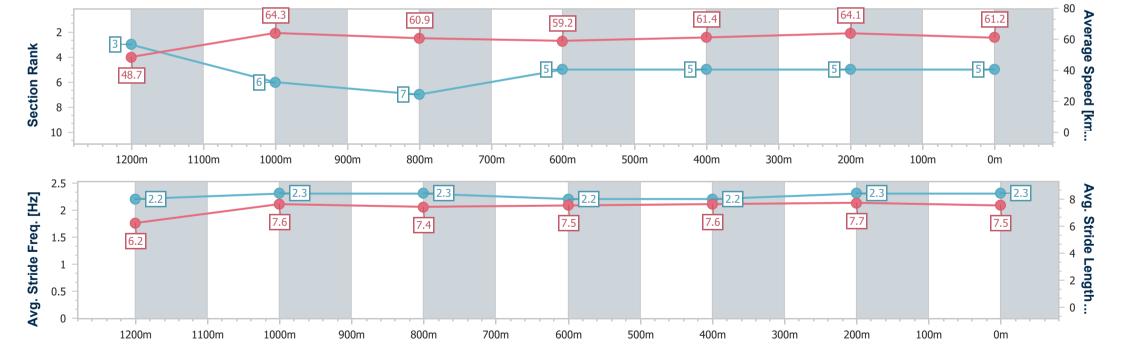

Race 8: THE STAR STRADBROKE SEASON QTIS Class 6 Plate - 1350m

07 June 2023 - 16:05

BRISBANE RACING CLUB

Track Rating: Good 4, Weather: Fine, Rail Position: +10m Entire Course

| Section                | Overall                  | 1200m                    | 1000m                    | 800m                     | 600m                     | 400m                     | 200m                     |  |
|------------------------|--------------------------|--------------------------|--------------------------|--------------------------|--------------------------|--------------------------|--------------------------|--|
| Section Times          | 1:21.15 [5]<br>(0:11.11) | 1:10.04 [3]<br>(0:11.18) | 0:58.86 [6]<br>(0:11.90) | 0:46.96 [7]<br>(0:12.22) | 0:34.74 [5]<br>(0:11.75) | 0:22.99 [5]<br>(0:11.23) | 0:11.76 [5]<br>(0:11.76) |  |
| Average Speed [km/h]   | 48.7                     | 64.3                     | 60.9                     | 59.2                     | 61.4                     | 64.1                     | 61.2                     |  |
| Top Speed [km/h]       | 64.8                     | 65.4                     | 64.1                     | 61.3                     | 63.3                     | 65.6                     | 63.4                     |  |
| Avg. Dist. to Rail [m] | 6.4                      | 3.4                      | 2.2                      | 1.0                      | 0.2                      | 1.8                      | 1.6                      |  |
| Avg. Stride Freq. [Hz] | 2.2                      | 2.3                      | 2.3                      | 2.2                      | 2.2                      | 2.3                      | 2.3                      |  |
| Avg. Stride Length [m] | 6.2                      | 7.6                      | 7.4                      | 7.5                      | 7.6                      | 7.7                      | 7.5                      |  |