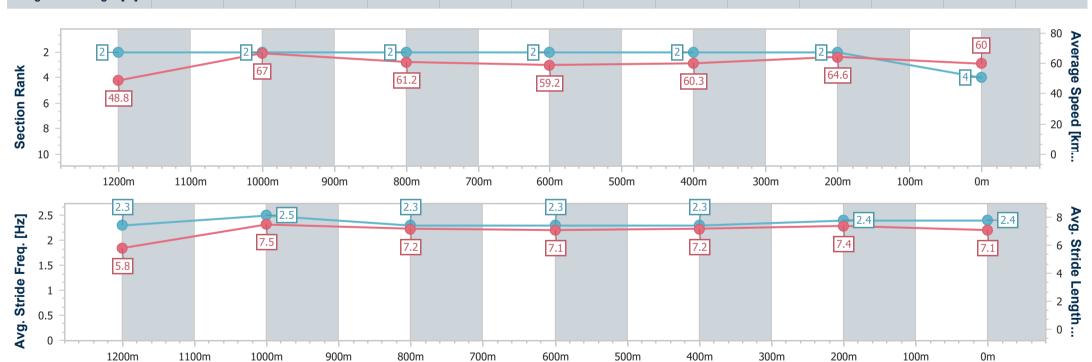

### Doomben QLD Professional

Race 8: THE STAR STRADBROKE SEASON QTIS Class 6 Plate
- 1350m

07 June 2023 - 16:05

BRISBANE RACING CLUB

Track Rating: Good 4, Weather: Fine, Rail Position: +10m Entire Course

| Section                | Overall                  | 1200m                    | 1000m                    | 800m                     | 600m                     | 400m                     | 200m                     |
|------------------------|--------------------------|--------------------------|--------------------------|--------------------------|--------------------------|--------------------------|--------------------------|
| Section Times          | 1:20.99 [4]<br>(0:11.07) | 1:09.92 [2]<br>(0:10.76) | 0:59.16 [2]<br>(0:11.84) | 0:47.32 [2]<br>(0:12.26) | 0:35.06 [2]<br>(0:11.96) | 0:23.10 [2]<br>(0:11.13) | 0:11.97 [2]<br>(0:11.97) |
| Average Speed [km/h]   | 48.8                     | 67.0                     | 61.2                     | 59.2                     | 60.3                     | 64.6                     | 60.0                     |
| Top Speed [km/h]       | 67.7                     | 68.5                     | 64.9                     | 60.0                     | 62.8                     | 66.6                     | 62.9                     |
| Avg. Dist. to Rail [m] | 7.2                      | 4.3                      | 2.3                      | 1.6                      | 0.8                      | 0.5                      | 0.6                      |
| Avg. Stride Freq. [Hz] | 2.3                      | 2.5                      | 2.3                      | 2.3                      | 2.3                      | 2.4                      | 2.4                      |
| Avg. Stride Length [m] | 5.8                      | 7.5                      | 7.2                      | 7.1                      | 7.2                      | 7.4                      | 7.1                      |