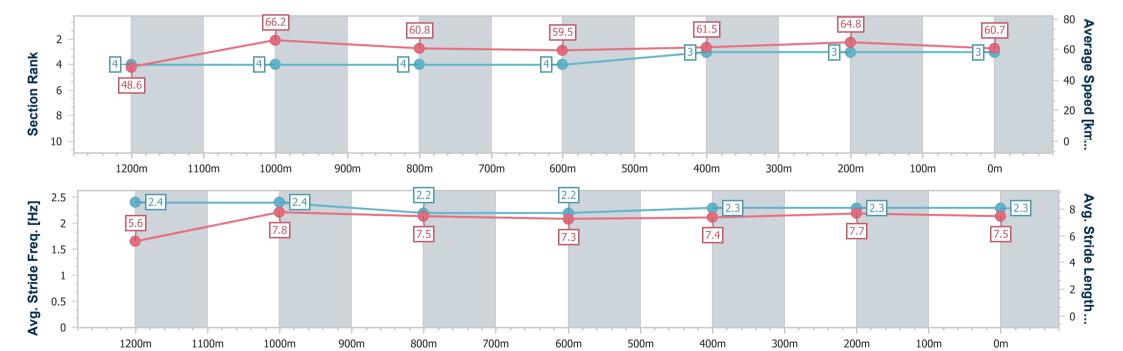

Race 8: THE STAR STRADBROKE SEASON QTIS Class 6 Plate - 1350m

07 June 2023 - 16:05

BRISBANE RACING CLUB

Track Rating: Good 4, Weather: Fine, Rail Position: +10m Entire Course

| Section                | Overall                  | 1200m                    | 1000m                    | 800m                     | 600m                     | 400m                     | 200m                     |
|------------------------|--------------------------|--------------------------|--------------------------|--------------------------|--------------------------|--------------------------|--------------------------|
| Section Times          | 1:20.90 [3]<br>(0:11.14) | 1:09.76 [4]<br>(0:10.88) | 0:58.88 [4]<br>(0:11.91) | 0:46.97 [4]<br>(0:12.21) | 0:34.76 [4]<br>(0:11.78) | 0:22.98 [3]<br>(0:11.13) | 0:11.85 [3]<br>(0:11.85) |
| Average Speed [km/h]   | 48.6                     | 66.2                     | 60.8                     | 59.5                     | 61.5                     | 64.8                     | 60.7                     |
| Top Speed [km/h]       | 66.6                     | 68.0                     | 64.3                     | 60.4                     | 63.9                     | 66.0                     | 63.4                     |
| Avg. Dist. to Rail [m] | 5.3                      | 3.0                      | 2.4                      | 1.8                      | 1.1                      | 1.2                      | 1.4                      |
| Avg. Stride Freq. [Hz] | 2.4                      | 2.4                      | 2.2                      | 2.2                      | 2.3                      | 2.3                      | 2.3                      |
| Avg. Stride Length [m] | 5.6                      | 7.8                      | 7.5                      | 7.3                      | 7.4                      | 7.7                      | 7.5                      |