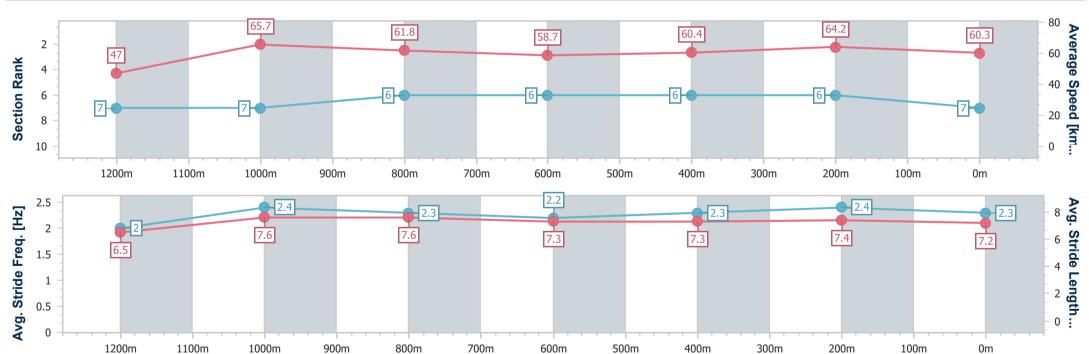

Race 8: THE STAR STRADBROKE SEASON QTIS Class 6 Plate - 1350m

07 June 2023 - 16:05

Track Rating: Good 4, Weather: Fine, Rail Position: +10m Entire Course

| Section                | Overall                  | 1200m                    | 1000m                    | 800m                     | 600m                     | 400m                     | 200m                     |  |  |  |
|------------------------|--------------------------|--------------------------|--------------------------|--------------------------|--------------------------|--------------------------|--------------------------|--|--|--|
| Section Times          | 1:21.43 [7]<br>(0:11.51) | 1:09.92 [7]<br>(0:10.96) | 0:58.96 [7]<br>(0:11.68) | 0:47.28 [6]<br>(0:12.26) | 0:35.02 [6]<br>(0:11.89) | 0:23.13 [6]<br>(0:11.18) | 0:11.95 [6]<br>(0:11.95) |  |  |  |
| Average Speed [km/h]   | 47.0                     | 65.7                     | 61.8                     | 58.7                     | 60.4                     | 64.2                     | 60.3                     |  |  |  |
| Top Speed [km/h]       | 64.3                     | 66.6                     | 64.8                     | 60.7                     | 62.2                     | 65.5                     | 63.5                     |  |  |  |
| Avg. Dist. to Rail [m] | 3.9                      | 1.4                      | 1.2                      | 0.3                      | 0.7                      | 1.1                      | 0.6                      |  |  |  |
| Avg. Stride Freq. [Hz] | 2.0                      | 2.4                      | 2.3                      | 2.2                      | 2.3                      | 2.4                      | 2.3                      |  |  |  |
| Avg. Stride Length [m] | 6.5                      | 7.6                      | 7.6                      | 7.3                      | 7.3                      | 7.4                      | 7.2                      |  |  |  |