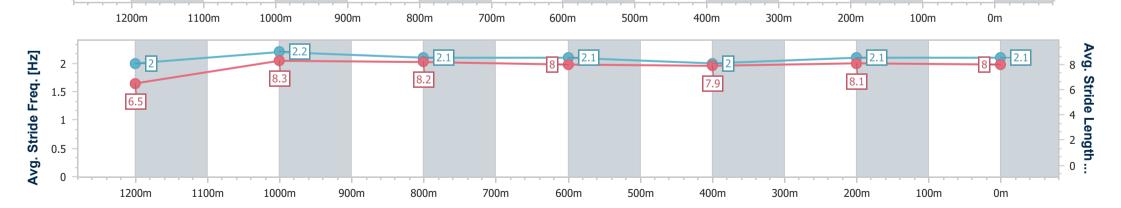

Race 9: RACECOURSE VILLAGE Class 1 Handicap - 1350m

07 June 2023 - 16:34

Track Rating: Good 4, Weather: Fine, Rail Position: +10m Entire 
Course

BRISBANE RACING CLUB

| Section                | Overall                   | 1200m                    | 1000m                    | 800m                     | 600m                     | 400m                     | 200m                     |
|------------------------|---------------------------|--------------------------|--------------------------|--------------------------|--------------------------|--------------------------|--------------------------|
| Section Times          | 1:21.23 [10]<br>(0:11.07) | 1:10.16 [2]<br>(0:10.75) | 0:59.41 [2]<br>(0:11.33) | 0:48.08 [3]<br>(0:11.99) | 0:36.09 [3]<br>(0:12.13) | 0:23.96 [4]<br>(0:11.62) | 0:12.34 [4]<br>(0:12.34) |
| Average Speed [km/h]   | 48.9                      | 67.0                     | 63.9                     | 60.4                     | 59.6                     | 62.1                     | 58.3                     |
| Top Speed [km/h]       | 67.1                      | 67.5                     | 67.3                     | 61.3                     | 60.4                     | 63.3                     | 62.3                     |
| Avg. Dist. to Rail [m] | 9.6                       | 8.0                      | 2.8                      | 1.6                      | 0.6                      | 1.0                      | 2.0                      |
| Avg. Stride Freq. [Hz] | 2.3                       | 2.4                      | 2.4                      | 2.3                      | 2.3                      | 2.3                      | 2.3                      |
| Avg. Stride Length [m] | 5.8                       | 7.7                      | 7.6                      | 7.4                      | 7.3                      | 7.4                      | 7.1                      |