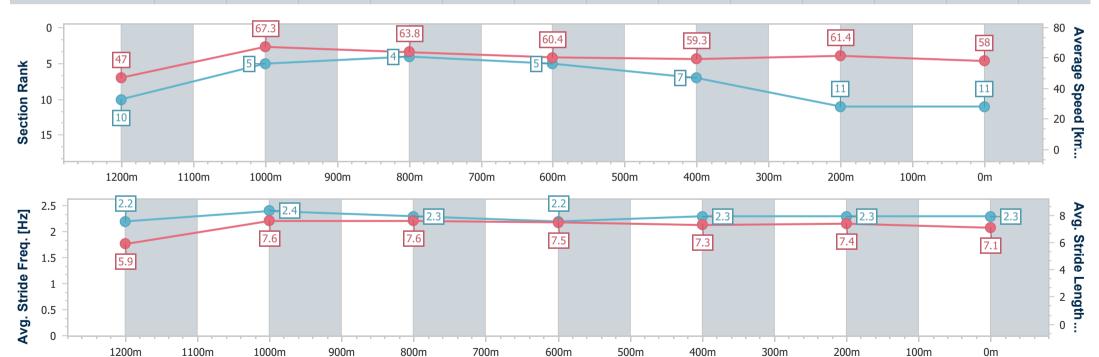

BRISBANE

| Section                | Overall                  | 1200m                    | 1000m                    | 800m                      | 600m                      | 400m                      | 200m                     |      |      |      |      |     |                          |
|------------------------|--------------------------|--------------------------|--------------------------|---------------------------|---------------------------|---------------------------|--------------------------|------|------|------|------|-----|--------------------------|
| Section Times          | 1:21.15 [7]<br>(0:11.42) | 1:09.73 [7]<br>(0:10.87) | 0:58.86 [8]<br>(0:11.55) | 0:47.31 [10]<br>(0:12.13) | 0:35.18 [12]<br>(0:12.03) | 0:23.15 [12]<br>(0:11.18) | 0:11.97 [9]<br>(0:11.97) |      |      |      |      |     |                          |
| Average Speed [km/h]   | 47.3                     | 66.2                     | 62.8                     | 60.3                      | 60.0                      | 64.5                      | 60.2                     |      |      |      |      |     |                          |
| Top Speed [km/h]       | 64.2                     | 67.3                     | 64.3                     | 61.4                      | 62.8                      | 65.9                      | 63.5                     |      |      |      |      |     |                          |
| Avg. Dist. to Rail [m] | 3.1                      | 1.6                      | 2.4                      | 3.0                       | 0.7                       | 2.4                       | 2.9                      |      |      |      |      |     |                          |
| Avg. Stride Freq. [Hz] | 2.2                      | 2.5                      | 2.4                      | 2.3                       | 2.3                       | 2.5                       | 2.4                      |      |      |      |      |     |                          |
| Avg. Stride Length [m] | 5.8                      | 7.3                      | 7.2                      | 7.2                       | 7.2                       | 7.2                       | 6.9                      |      |      |      |      |     |                          |
| 5 - 47.3               |                          | 8                        |                          | 10                        |                           | 12                        |                          | 12   |      | 9    |      | 7   | - 60<br>- 40<br>- 20     |
| 1200m                  | 1100m                    | 1000m                    | 900m                     | 800m                      | 700m                      | 600m                      | 500m                     | 400m | 300m | 200m | 100m | 0m  |                          |
| 2.5 2 2.5 5.8 5.8      |                          | 7.3                      |                          | 7.2                       |                           | 7.2                       |                          | 7.2  |      | 7.2  |      | 6.9 | - 8<br>- 6<br>- 4<br>- 2 |