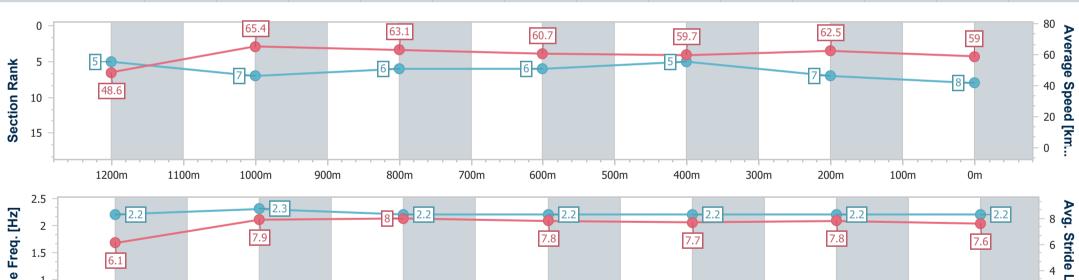

Race 9: RACECOURSE VILLAGE Class 1 Handicap - 1350m

07 June 2023 - 16:34

Track Rating: Good 4, Weather: Fine, Rail Position: +10m Entire Course

BRISBANE RACING CLUB

| Section                | Overall                  | 1200m                    | 1000m                    | 800m                     | 600m                     | 400m                     | 200m                     |  |   |  |  |
|------------------------|--------------------------|--------------------------|--------------------------|--------------------------|--------------------------|--------------------------|--------------------------|--|---|--|--|
| Section Times          | 1:21.18 [8]<br>(0:11.13) | 1:10.05 [5]<br>(0:10.99) | 0:59.06 [7]<br>(0:11.42) | 0:47.64 [6]<br>(0:11.90) | 0:35.74 [6]<br>(0:12.02) | 0:23.72 [5]<br>(0:11.51) | 0:12.21 [7]<br>(0:12.21) |  | · |  |  |
| Average Speed [km/h]   | 48.6                     | 65.4                     | 63.1                     | 60.7                     | 59.7                     | 62.5                     | 59.0                     |  |   |  |  |
| Top Speed [km/h]       | 64.6                     | 66.7                     | 65.8                     | 61.6                     | 61.0                     | 64.1                     | 61.8                     |  |   |  |  |
| Avg. Dist. to Rail [m] | 2.7                      | 0.3                      | 0.3                      | 0.8                      | 0.7                      | 0.8                      | 0.4                      |  |   |  |  |
| Avg. Stride Freq. [Hz] | 2.2                      | 2.3                      | 2.2                      | 2.2                      | 2.2                      | 2.2                      | 2.2                      |  |   |  |  |
| Avg. Stride Length [m] | 6.1                      | 7.9                      | 8.0                      | 7.8                      | 7.7                      | 7.8                      | 7.6                      |  |   |  |  |