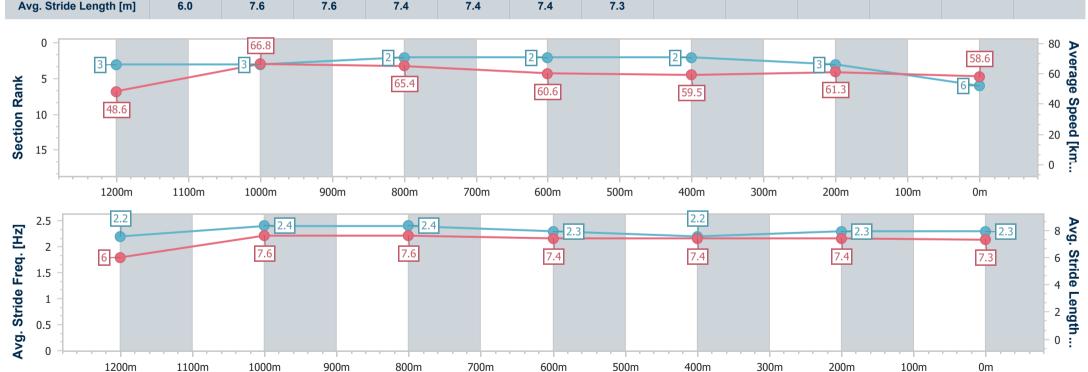

Race 9: RACECOURSE VILLAGE Class 1 Handicap - 1350m

07 June 2023 - 16:34

Track Rating: Good 4, Weather: Fine, Rail Position: +10m Entire Course

BRISBANE RACING CLUB

| Section                | Overall                  | 1200m                    | 1000m                    | 800m                     | 600m                     | 400m                     | 200m                     |
|------------------------|--------------------------|--------------------------|--------------------------|--------------------------|--------------------------|--------------------------|--------------------------|
| Section Times          | 1:21.08 [6]<br>(0:11.10) | 1:09.98 [3]<br>(0:10.77) | 0:59.21 [3]<br>(0:11.14) | 0:48.07 [2]<br>(0:11.98) | 0:36.09 [2]<br>(0:12.09) | 0:24.00 [2]<br>(0:11.73) | 0:12.27 [3]<br>(0:12.27) |
| Average Speed [km/h]   | 48.6                     | 66.8                     | 65.4                     | 60.6                     | 59.5                     | 61.3                     | 58.6                     |
| Top Speed [km/h]       | 67.4                     | 68.8                     | 68.7                     | 62.1                     | 60.6                     | 62.5                     | 62.0                     |
| Avg. Dist. to Rail [m] | 10.3                     | 8.0                      | 4.2                      | 1.5                      | 0.5                      | 0.7                      | 1.8                      |
| Avg. Stride Freq. [Hz] | 2.2                      | 2.4                      | 2.4                      | 2.3                      | 2.2                      | 2.3                      | 2.3                      |
| Avg. Stride Length [m] | 6.0                      | 7.6                      | 7.6                      | 7.4                      | 7.4                      | 7.4                      | 7.3                      |