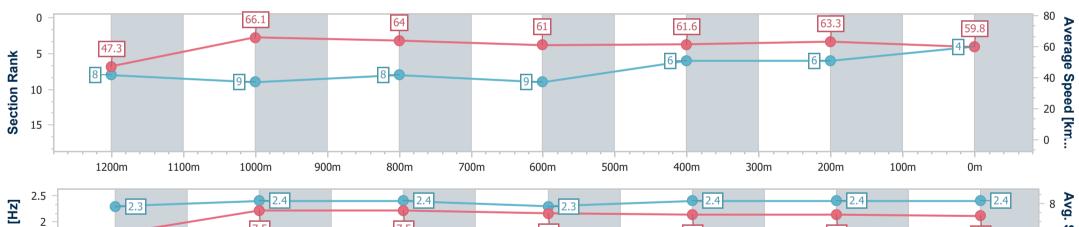

Race 9: RACECOURSE VILLAGE Class 1 Handicap - 1350m

07 June 2023 - 16:34

Track Rating: Good 4, Weather: Fine, Rail Position: +10m Entire
Course

BRISBANE RACING CLUB

| Section                | Overall                  | 1200m                    | 1000m                    | 800m                     | 600m                     | 400m                     | 200m                     |      |      |      |      |
|------------------------|--------------------------|--------------------------|--------------------------|--------------------------|--------------------------|--------------------------|--------------------------|------|------|------|------|
| Section Times          | 1:20.98 [4]<br>(0:11.42) | 1:09.56 [8]<br>(0:10.88) | 0:58.68 [9]<br>(0:11.32) | 0:47.36 [8]<br>(0:11.99) | 0:35.37 [9]<br>(0:11.86) | 0:23.51 [6]<br>(0:11.47) | 0:12.04 [6]<br>(0:12.04) |      |      |      |      |
| Average Speed [km/h]   | 47.3                     | 66.1                     | 64.0                     | 61.0                     | 61.6                     | 63.3                     | 59.8                     |      |      |      |      |
| Top Speed [km/h]       | 64.0                     | 67.2                     | 65.1                     | 64.2                     | 62.5                     | 64.7                     | 63.3                     |      |      |      |      |
| Avg. Dist. to Rail [m] | 5.0                      | 2.6                      | 2.2                      | 3.0                      | 2.9                      | 4.4                      | 3.5                      |      |      |      |      |
| Avg. Stride Freq. [Hz] | 2.3                      | 2.4                      | 2.4                      | 2.3                      | 2.4                      | 2.4                      | 2.4                      |      |      |      |      |
| Avg. Stride Length [m] | 5.8                      | 7.5                      | 7.5                      | 7.3                      | 7.2                      | 7.2                      | 7.1                      |      |      |      |      |
| 0 -                    |                          | 66.1                     |                          | la d                     |                          |                          |                          |      |      |      | - 80 |
| 0                      |                          | 66.1                     |                          | 64                       |                          | 61                       |                          | 61.6 | 63.3 | 59.8 | - 60 |