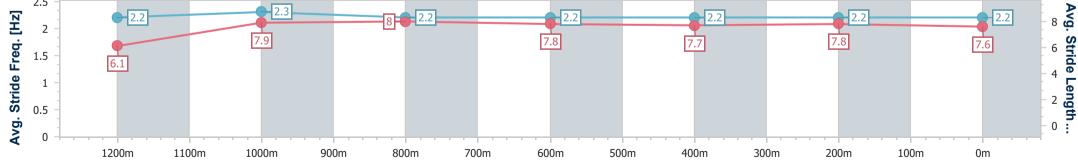

Race 9: RACECOURSE VILLAGE Class 1 Handicap - 1350m

07 June 2023 - 16:34

Track Rating: Good 4, Weather: Fine, Rail Position: +10m Entire Course

BRISBANE RACING CLUB

| Section                | Overall                  | 1200m                    | 1000m                    | 800m                     | 600m                     | 400m                     | 200m                     |  |   |  |  |
|------------------------|--------------------------|--------------------------|--------------------------|--------------------------|--------------------------|--------------------------|--------------------------|--|---|--|--|
| Section Times          | 1:21.18 [8]<br>(0:11.13) | 1:10.05 [5]<br>(0:10.99) | 0:59.06 [7]<br>(0:11.42) | 0:47.64 [6]<br>(0:11.90) | 0:35.74 [6]<br>(0:12.02) | 0:23.72 [5]<br>(0:11.51) | 0:12.21 [7]<br>(0:12.21) |  | · |  |  |
| Average Speed [km/h]   | 48.6                     | 65.4                     | 63.1                     | 60.7                     | 59.7                     | 62.5                     | 59.0                     |  |   |  |  |
| Top Speed [km/h]       | 64.6                     | 66.7                     | 65.8                     | 61.6                     | 61.0                     | 64.1                     | 61.8                     |  |   |  |  |
| Avg. Dist. to Rail [m] | 2.7                      | 0.3                      | 0.3                      | 0.8                      | 0.7                      | 0.8                      | 0.4                      |  |   |  |  |
| Avg. Stride Freq. [Hz] | 2.2                      | 2.3                      | 2.2                      | 2.2                      | 2.2                      | 2.2                      | 2.2                      |  |   |  |  |
| Avg. Stride Length [m] | 6.1                      | 7.9                      | 8.0                      | 7.8                      | 7.7                      | 7.8                      | 7.6                      |  |   |  |  |