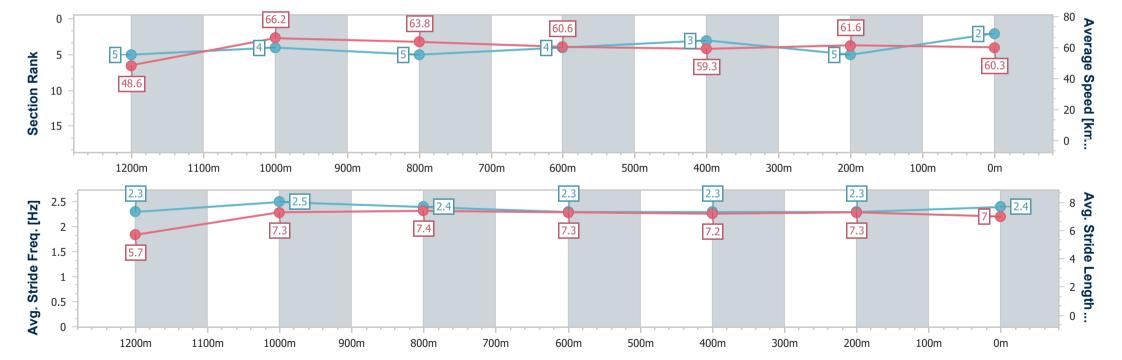

#### Doomben QLD Professional

Race 9: RACECOURSE VILLAGE Class 1 Handicap - 1350m

07 June 2023 - 16:34

Track Rating: Good 4, Weather: Fine, Rail Position: +10m Entire

BRISBANE RACING CLUB

|                        |                          |                          |                          |                          |                          |                          |                          |   | Course |   |            |
|------------------------|--------------------------|--------------------------|--------------------------|--------------------------|--------------------------|--------------------------|--------------------------|---|--------|---|------------|
| Section                | Overall                  | 1200m                    | 1000m                    | 800m                     | 600m                     | 400m                     | 200m                     |   |        |   |            |
| Section Times          | 1:20.97 [3]<br>(0:11.00) | 1:09.97 [1]<br>(0:10.73) | 0:59.24 [1]<br>(0:11.21) | 0:48.03 [1]<br>(0:11.81) | 0:36.22 [1]<br>(0:12.27) | 0:23.95 [1]<br>(0:11.75) | 0:12.20 [1]<br>(0:12.20) |   |        |   |            |
| Average Speed [km/h]   | 49.1                     | 67.1                     | 64.1                     | 60.3                     | 58.1                     | 61.0                     | 59.1                     |   |        |   |            |
| Top Speed [km/h]       | 65.5                     | 68.3                     | 66.0                     | 61.8                     | 59.3                     | 62.5                     | 61.9                     |   |        |   |            |
| Avg. Dist. to Rail [m] | 7.7                      | 2.7                      | 1.3                      | 1.9                      | 1.5                      | 2.1                      | 1.2                      |   |        |   |            |
| Avg. Stride Freq. [Hz] | 2.3                      | 2.4                      | 2.4                      | 2.3                      | 2.3                      | 2.3                      | 2.3                      |   |        |   |            |
| Avg. Stride Length [m] | 5.8                      | 7.4                      | 7.3                      | 7.0                      | 7.0                      | 7.1                      | 6.8                      |   |        |   |            |
| 0 1 49.1 49.1          |                          | 67.1                     |                          | 64.1                     |                          | 1 60.3                   |                          | 1 | 1 61   | 3 | 80 Average |