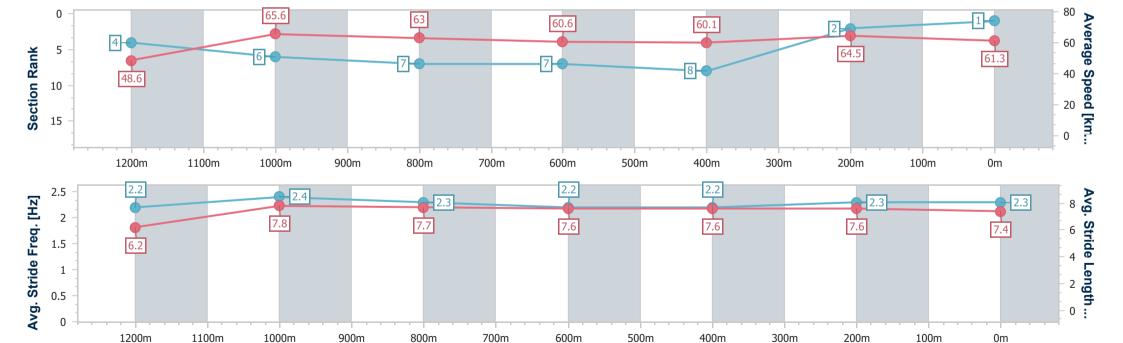

Race 9: RACECOURSE VILLAGE Class 1 Handicap - 1350m

Track Rating: Good 4, Weather: Fine, Rail Position: +10m Entire Course

BRISBANE 07 June 2023 - 16:34 RACING CLUB

| Section                | Overall                  | 1200m                    | 1000m                    | 800m                     | 600m                     | 400m                     | 200m                     |
|------------------------|--------------------------|--------------------------|--------------------------|--------------------------|--------------------------|--------------------------|--------------------------|
| Section Times          | 1:20.84 [2]<br>(0:11.13) | 1:09.71 [5]<br>(0:10.87) | 0:58.84 [4]<br>(0:11.29) | 0:47.55 [5]<br>(0:11.87) | 0:35.68 [4]<br>(0:12.09) | 0:23.59 [3]<br>(0:11.65) | 0:11.94 [5]<br>(0:11.94) |
| Average Speed [km/h]   | 48.6                     | 66.2                     | 63.8                     | 60.6                     | 59.3                     | 61.6                     | 60.3                     |
| Top Speed [km/h]       | 65.9                     | 67.1                     | 66.2                     | 63.6                     | 59.9                     | 63.0                     | 62.4                     |
| Avg. Dist. to Rail [m] | 5.8                      | 1.6                      | 0.6                      | 0.3                      | 0.9                      | 1.0                      | 1.3                      |
| Avg. Stride Freq. [Hz] | 2.3                      | 2.5                      | 2.4                      | 2.3                      | 2.3                      | 2.3                      | 2.4                      |
| Avg. Stride Length [m] | 5.7                      | 7.3                      | 7.4                      | 7.3                      | 7.2                      | 7.3                      | 7.0                      |

Report Created: Wed 7 June 2023 17:03 GMT+10

[] Ranking at each section and finish

No data available at this section -0----

No data available NA

Page 6/16