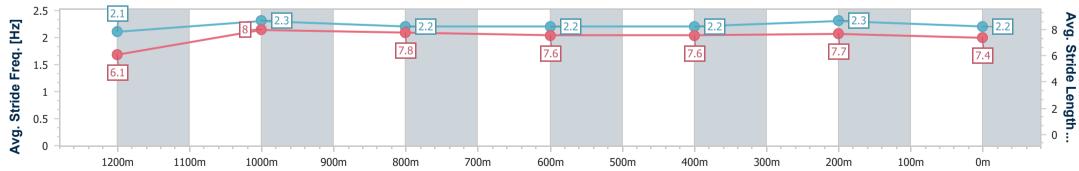

Race 9: RACECOURSE VILLAGE Class 1 Handicap - 1350m

07 June 2023 - 16:34

Track Rating: Good 4, Weather: Fine, Rail Position: +10m Entire Course

BRISBANE RACING CLUB

| Section                | Overall                  | 1200m                    | 1000m                    | 800m                     | 600m                     | 400m                     | 200m                     |  |   |  |  |
|------------------------|--------------------------|--------------------------|--------------------------|--------------------------|--------------------------|--------------------------|--------------------------|--|---|--|--|
| Section Times          | 1:21.18 [8]<br>(0:11.13) | 1:10.05 [5]<br>(0:10.99) | 0:59.06 [7]<br>(0:11.42) | 0:47.64 [6]<br>(0:11.90) | 0:35.74 [6]<br>(0:12.02) | 0:23.72 [5]<br>(0:11.51) | 0:12.21 [7]<br>(0:12.21) |  | · |  |  |
| Average Speed [km/h]   | 48.6                     | 65.4                     | 63.1                     | 60.7                     | 59.7                     | 62.5                     | 59.0                     |  |   |  |  |
| Top Speed [km/h]       | 64.6                     | 66.7                     | 65.8                     | 61.6                     | 61.0                     | 64.1                     | 61.8                     |  |   |  |  |
| Avg. Dist. to Rail [m] | 2.7                      | 0.3                      | 0.3                      | 0.8                      | 0.7                      | 0.8                      | 0.4                      |  |   |  |  |
| Avg. Stride Freq. [Hz] | 2.2                      | 2.3                      | 2.2                      | 2.2                      | 2.2                      | 2.2                      | 2.2                      |  |   |  |  |
| Avg. Stride Length [m] | 6.1                      | 7.9                      | 8.0                      | 7.8                      | 7.7                      | 7.8                      | 7.6                      |  |   |  |  |