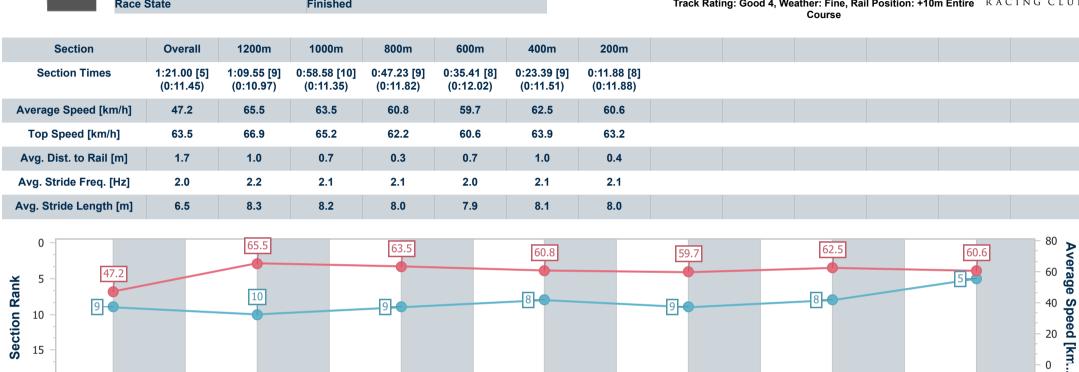

#### Doomben QLD Professional

Race 9: RACECOURSE VILLAGE Class 1 Handicap - 1350m

BRISBANE

07 June 2023 - 16:34

Track Rating: Good 4, Weather: Fine, Rail Position: +10m Entire RACING CLUB

| Section                | Overall                  | 1200m                    | 1000m                    | 800m                     | 600m                     | 400m                     | 200m                     |
|------------------------|--------------------------|--------------------------|--------------------------|--------------------------|--------------------------|--------------------------|--------------------------|
| Section Times          | 1:20.55 [1]<br>(0:11.11) | 1:09.44 [4]<br>(0:10.97) | 0:58.47 [6]<br>(0:11.47) | 0:47.00 [7]<br>(0:11.97) | 0:35.03 [7]<br>(0:12.05) | 0:22.98 [8]<br>(0:11.23) | 0:11.75 [2]<br>(0:11.75) |
| Average Speed [km/h]   | 48.6                     | 65.6                     | 63.0                     | 60.6                     | 60.1                     | 64.5                     | 61.3                     |
| Top Speed [km/h]       | 64.0                     | 67.1                     | 64.7                     | 61.5                     | 62.7                     | 66.3                     | 64.2                     |
| Avg. Dist. to Rail [m] | 3.5                      | 1.7                      | 1.3                      | 1.4                      | 1.2                      | 3.8                      | 3.5                      |
| Avg. Stride Freq. [Hz] | 2.2                      | 2.4                      | 2.3                      | 2.2                      | 2.2                      | 2.3                      | 2.3                      |
| Avg. Stride Length [m] | 6.2                      | 7.8                      | 7.7                      | 7.6                      | 7.6                      | 7.6                      | 7.4                      |