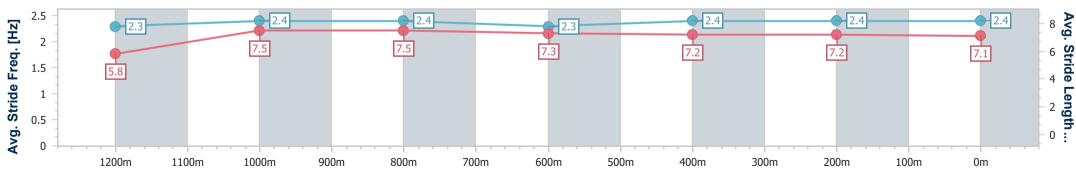

Race 9: RACECOURSE VILLAGE Class 1 Handicap - 1350m

07 June 2023 - 16:34

Track Rating: Good 4, Weather: Fine, Rail Position: +10m Entire
Course

BRISBANE RACING CLUB

| Section                | Overall                  | 1200m                    | 1000m                    | 800m                     | 600m                     | 400m                     | 200m                     |      |      |      |      |
|------------------------|--------------------------|--------------------------|--------------------------|--------------------------|--------------------------|--------------------------|--------------------------|------|------|------|------|
| Section Times          | 1:20.98 [4]<br>(0:11.42) | 1:09.56 [8]<br>(0:10.88) | 0:58.68 [9]<br>(0:11.32) | 0:47.36 [8]<br>(0:11.99) | 0:35.37 [9]<br>(0:11.86) | 0:23.51 [6]<br>(0:11.47) | 0:12.04 [6]<br>(0:12.04) |      |      |      |      |
| Average Speed [km/h]   | 47.3                     | 66.1                     | 64.0                     | 61.0                     | 61.6                     | 63.3                     | 59.8                     |      |      |      |      |
| Top Speed [km/h]       | 64.0                     | 67.2                     | 65.1                     | 64.2                     | 62.5                     | 64.7                     | 63.3                     |      |      |      |      |
| Avg. Dist. to Rail [m] | 5.0                      | 2.6                      | 2.2                      | 3.0                      | 2.9                      | 4.4                      | 3.5                      |      |      |      |      |
| Avg. Stride Freq. [Hz] | 2.3                      | 2.4                      | 2.4                      | 2.3                      | 2.4                      | 2.4                      | 2.4                      |      |      |      |      |
| Avg. Stride Length [m] | 5.8                      | 7.5                      | 7.5                      | 7.3                      | 7.2                      | 7.2                      | 7.1                      |      |      |      |      |
| 0 -                    |                          | 66.1                     |                          | la d                     |                          |                          |                          |      |      |      | - 80 |
| 0                      |                          | 66.1                     |                          | 64                       |                          | 61                       |                          | 61.6 | 63.3 | 59.8 | - 60 |