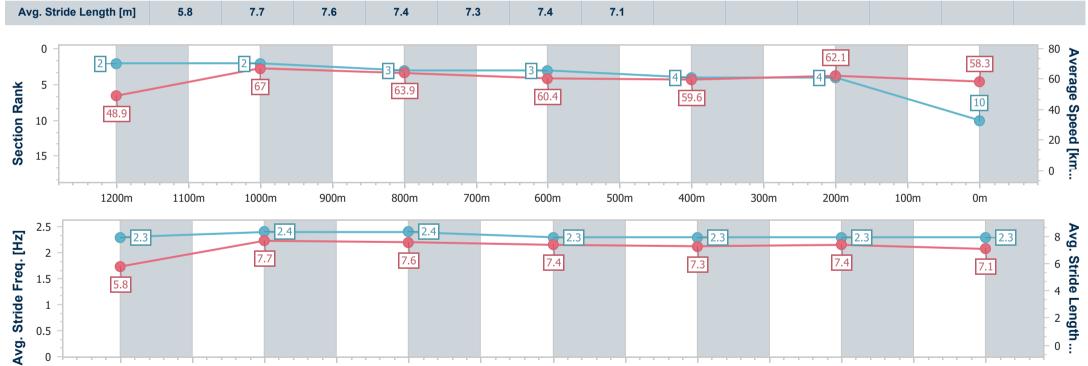

Race 9: RACECOURSE VILLAGE Class 1 Handicap - 1350m

07 June 2023 - 16:34

Track Rating: Good 4, Weather: Fine, Rail Position: +10m Entire 
Course

BRISBANE RACING CLUB

| Section                | Overall                   | 1200m                    | 1000m                    | 800m                     | 600m                     | 400m                     | 200m                     |
|------------------------|---------------------------|--------------------------|--------------------------|--------------------------|--------------------------|--------------------------|--------------------------|
| Section Times          | 1:21.23 [10]<br>(0:11.07) | 1:10.16 [2]<br>(0:10.75) | 0:59.41 [2]<br>(0:11.33) | 0:48.08 [3]<br>(0:11.99) | 0:36.09 [3]<br>(0:12.13) | 0:23.96 [4]<br>(0:11.62) | 0:12.34 [4]<br>(0:12.34) |
| Average Speed [km/h]   | 48.9                      | 67.0                     | 63.9                     | 60.4                     | 59.6                     | 62.1                     | 58.3                     |
| Top Speed [km/h]       | 67.1                      | 67.5                     | 67.3                     | 61.3                     | 60.4                     | 63.3                     | 62.3                     |
| Avg. Dist. to Rail [m] | 9.6                       | 8.0                      | 2.8                      | 1.6                      | 0.6                      | 1.0                      | 2.0                      |
| Avg. Stride Freq. [Hz] | 2.3                       | 2.4                      | 2.4                      | 2.3                      | 2.3                      | 2.3                      | 2.3                      |
| Avg. Stride Length [m] | 5.8                       | 7.7                      | 7.6                      | 7.4                      | 7.3                      | 7.4                      | 7.1                      |