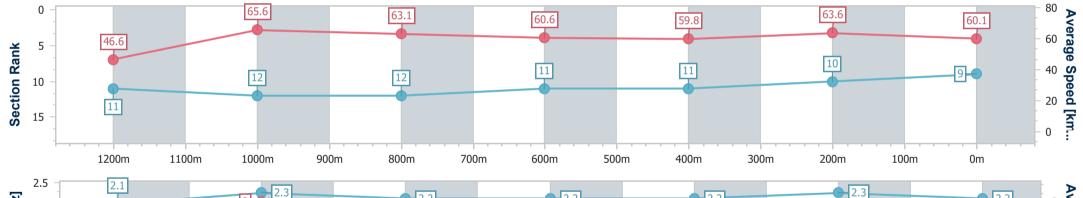

#### Doomben QLD Professional

Race 9: RACECOURSE VILLAGE Class 1 Handicap - 1350m

BRISBANE

07 June 2023 - 16:34

Track Rating: Good 4, Weather: Fine, Rail Position: +10m Entire RACING CLUB

| Section                | Overall                  | 1200m                     | 1000m                     | 800m                      | 600m                      | 400m                      | 200m                      |
|------------------------|--------------------------|---------------------------|---------------------------|---------------------------|---------------------------|---------------------------|---------------------------|
| Section Times          | 1:21.19 [9]<br>(0:11.59) | 1:09.60 [11]<br>(0:10.98) | 0:58.62 [12]<br>(0:11.44) | 0:47.18 [12]<br>(0:11.91) | 0:35.27 [11]<br>(0:11.98) | 0:23.29 [11]<br>(0:11.29) | 0:12.00 [10]<br>(0:12.00) |
| Average Speed [km/h]   | 46.6                     | 65.6                      | 63.1                      | 60.6                      | 59.8                      | 63.6                      | 60.1                      |
| Top Speed [km/h]       | 63.0                     | 66.8                      | 65.6                      | 63.4                      | 60.6                      | 65.6                      | 64.3                      |
| Avg. Dist. to Rail [m] | 4.1                      | 1.2                       | 1.1                       | 0.3                       | 0.9                       | 0.8                       | 3.7                       |
| Avg. Stride Freq. [Hz] | 2.1                      | 2.3                       | 2.2                       | 2.2                       | 2.2                       | 2.3                       | 2.2                       |
| Avg. Stride Length [m] | 6.1                      | 8.0                       | 7.8                       | 7.6                       | 7.6                       | 7.7                       | 7.4                       |