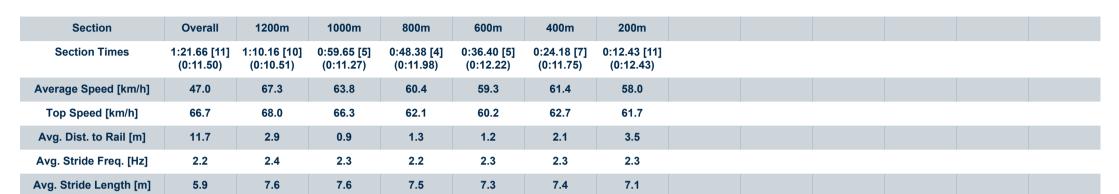

|      |     |                    |         |                     |                    | (0.11.70)    |         |         |                         |
|------|-----|--------------------|---------|---------------------|--------------------|--------------|---------|---------|-------------------------|
| Rank | TAE | 3 Horse/Jockey     | Barrier | Top Speed<br>[km/h] | Fastest<br>Section |              | Margin  |         | Distance<br>Travelled [ |
| 1    | 5   | BLAZEN BOOTS       | 4       | 67.1                | 0:10.97            | 0:11.75 [2]  | 1:20.55 | 0:35.03 |                         |
|      |     | Ryan Maloney       |         | 1200m               | 1200m              | (0:11.75)    |         |         |                         |
| 2    | 8   | EASY COMPANY       | 7       | 67.1                | 0:10.87            | 0:11.94 [5]  | 1.7L    | 0:35.68 | -4                      |
|      |     | Kyle Wilson-Taylor |         | 1200m               | 1200m              | (0:11.94)    |         |         |                         |
| 3    | 2   | CRAZY BRAVE        | 9       | 68.3                | 0:10.73            | 0:12.20 [1]  | 2.47L   | 0:36.22 | -6                      |
|      |     | James Orman        |         | 1200m               | 1200m              | (0:12.20)    |         |         |                         |
| 4    | 4   | ENUNCIATION        | 6       | 67.2                | 0:10.88            | 0:12.04 [6]  | 2.51L   | 0:35.37 | +5                      |
|      |     | Cejay Graham       |         | 1200m               | 1200m              | (0:12.04)    |         |         |                         |
| 5    | 1   | ALVIN THE BOLD     | 1       | 66.9                | 0:10.97            | 0:11.88 [8]  | 2.61L   | 0:35.41 | -5                      |
|      |     | Justin Huxtable    |         | 1200m               | 1200m              | (0:11.88)    |         |         |                         |
| 6    | 11  | VONZITHER          | 15      | 68.8                | 0:10.77            | 0:12.27 [3]  | 3.11L   | 0:36.09 | -1                      |
|      |     | Taylor Marshall    |         | 1200m               | 1200m              | (0:12.27)    |         |         |                         |
| 7    | 10  | ROSATO             | 2       | 67.3                | 0:10.87            | 0:11.97 [9]  | 3.51L   | 0:35.18 | +2                      |
|      |     | Jake Bayliss       |         | 1200m               | 1200m              | (0:11.97)    |         |         |                         |
| 8    | 7   | THE RAMPANT        | 3       | 66.7                | 0:10.99            | 0:12.21 [7]  | 3.66L   | 0:35.74 | -4                      |
|      |     | Andrew Mallyon     |         | 1200m               | 1200m              | (0:12.21)    |         |         |                         |
| 9    | 9   | ISRAELITE BAY      | 8       | 66.8                | 0:10.98            | 0:12.00 [10] | 3.75L   | 0:35.27 | -3                      |
|      |     | Angela Jones       |         | 1200m               | 1200m              | (0:12.00)    |         |         |                         |
| 10   | 3   | ORIENT'S SECRET    | 13      | 67.5                | 0:10.75            | 0:12.34 [4]  | 3.97L   | 0:36.09 | +0                      |
|      |     | Nash Rawiller      |         | 1200m               | 1200m              | (0:12.34)    |         |         |                         |

| Rank | IAI | 5 Horse/Jockey      | barrier | [km/h] | Section |              | Margin |       |    | elled [m] |
|------|-----|---------------------|---------|--------|---------|--------------|--------|-------|----|-----------|
| 11   | 14  | WARRIOR JACK        | 17      | 68.0   | 0:10.51 | 0:12.43 [11] | 6.48L  | 0:36. | 40 | -1        |
|      |     | Georgina Cartwright |         | 1200m  | 1200m   | (0:12.43)    |        |       |    |           |
| 12   | 13  | CAPITAL GIRL        | 10      | 67.2   | 0:10.85 | 0:12.40 [12] | 7.6L   | 0:36. | 03 | +1        |
|      |     | Adin Thompson       |         | 1200m  | 1200m   | (0:12.40)    |        |       |    |           |