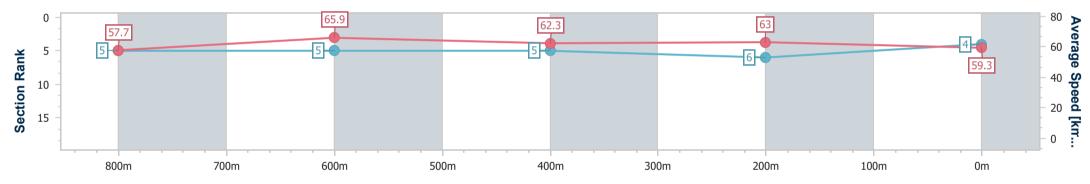

Race 1: I LOVE TURF QTIS Two-Year-Old Fillies Maiden Handicap - 1000m 18 June 2023 - 11:55

Page 6/13

TRIPLESDATA

Track Rating: Soft 6, Weather: Fine, Rail Position: +10m

data processed by

| Section                | Overall                  | 800m                     | 600m                     | 400m                     | 200m                     |  |  |  |  |
|------------------------|--------------------------|--------------------------|--------------------------|--------------------------|--------------------------|--|--|--|--|
| Section Times          | 0:59.76 [4]<br>(0:12.50) | 0:47.26 [5]<br>(0:11.40) | 0:35.86 [5]<br>(0:12.28) | 0:23.58 [5]<br>(0:11.43) | 0:12.15 [6]<br>(0:12.15) |  |  |  |  |
| Average Speed [km/h]   | 57.7                     | 65.9                     | 62.3                     | 63.0                     | 59.3                     |  |  |  |  |
| Top Speed [km/h]       | 67.9                     | 67.4                     | 63.4                     | 63.9                     | 61.3                     |  |  |  |  |
| Avg. Dist. to Rail [m] | 14.1                     | 11.9                     | 10.3                     | 10.5                     | 10.2                     |  |  |  |  |
| Avg. Stride Freq. [Hz] | 2.4                      | 2.4                      | 2.3                      | 2.3                      | 2.3                      |  |  |  |  |
| Avg. Stride Length [m] | 6.7                      | 7.7                      | 7.5                      | 7.5                      | 7.3                      |  |  |  |  |