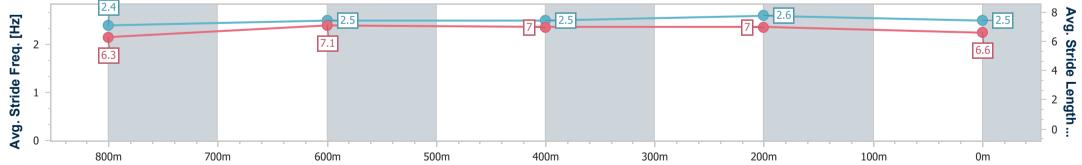

data processed by

| Section                | Overall                  | 800m                     | 600m                     | 400m                     | 200m                     |  |  |  |  |
|------------------------|--------------------------|--------------------------|--------------------------|--------------------------|--------------------------|--|--|--|--|
| Section Times          | 1:00.00 [7]<br>(0:12.31) | 0:47.69 [3]<br>(0:11.34) | 0:36.35 [4]<br>(0:12.01) | 0:24.34 [4]<br>(0:11.64) | 0:12.70 [4]<br>(0:12.70) |  |  |  |  |
| Average Speed [km/h]   | 58.5                     | 66.8                     | 63.7                     | 61.9                     | 56.7                     |  |  |  |  |
| Top Speed [km/h]       | 69.4                     | 69.4                     | 63.9                     | 63.0                     | 60.5                     |  |  |  |  |
| Avg. Dist. to Rail [m] | 17.8                     | 13.5                     | 10.2                     | 12.9                     | 14.4                     |  |  |  |  |
| Avg. Stride Freq. [Hz] | 2.5                      | 2.6                      | 2.5                      | 2.4                      | 2.4                      |  |  |  |  |
| Avg. Stride Length [m] | 6.5                      | 7.0                      | 7.1                      | 7.0                      | 6.7                      |  |  |  |  |