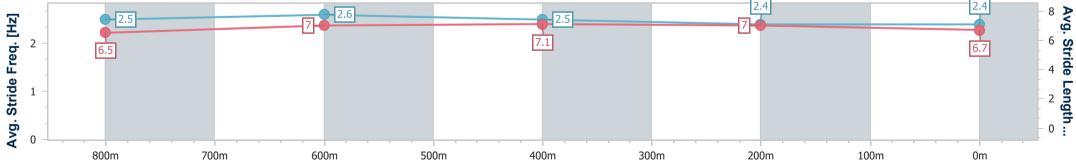

data processed by

| Section                | Overall                  | 800m                     | 600m                     | 400m                     | 200m                     |  |  |  |  |
|------------------------|--------------------------|--------------------------|--------------------------|--------------------------|--------------------------|--|--|--|--|
| Section Times          | 1:00.00 [7]<br>(0:12.31) | 0:47.69 [3]<br>(0:11.34) | 0:36.35 [4]<br>(0:12.01) | 0:24.34 [4]<br>(0:11.64) | 0:12.70 [4]<br>(0:12.70) |  |  |  |  |
| Average Speed [km/h]   | 58.5                     | 66.8                     | 63.7                     | 61.9                     | 56.7                     |  |  |  |  |
| Top Speed [km/h]       | 69.4                     | 69.4                     | 63.9                     | 63.0                     | 60.5                     |  |  |  |  |
| Avg. Dist. to Rail [m] | 17.8                     | 13.5                     | 10.2                     | 12.9                     | 14.4                     |  |  |  |  |
| Avg. Stride Freq. [Hz] | 2.5                      | 2.6                      | 2.5                      | 2.4                      | 2.4                      |  |  |  |  |
| Avg. Stride Length [m] | 6.5                      | 7.0                      | 7.1                      | 7.0                      | 6.7                      |  |  |  |  |