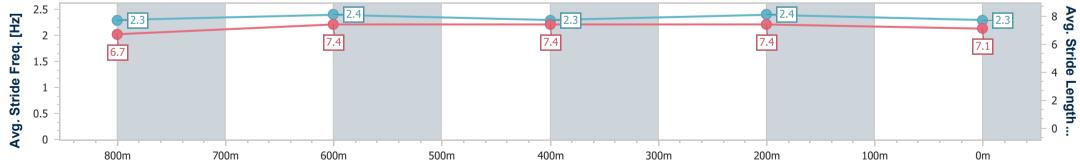

Report Created: Sun 18 June 2023 12:17 GMT+10

[] Ranking at each section and finish

-:--- No data available at this section

| A.  |  |
|-----|--|
| - 8 |  |

| Horse/Jockey Name              | Feeashin Moon  |
|--------------------------------|----------------|
| Final Rank                     | 8              |
| Fastest Section Time (Section) | 0:11.39 (400m) |
| Top Speed [km/h] (Section)     | 66.4 (800m)    |
| Race State                     | Finished       |

Race 1: I LOVE TURF QTIS Two-Year-Old Fillies Maiden Handicap - 1000m 18 June 2023 - 11:55

Track Rating: Soft 6, Weather: Fine, Rail Position: +10m

| Section                | Overall                  | 800m                     | 600m                     | 400m                      | 200m                     |  |  |  |  |
|------------------------|--------------------------|--------------------------|--------------------------|---------------------------|--------------------------|--|--|--|--|
| Section Times          | 1:00.15 [8]<br>(0:12.74) | 0:47.41 [9]<br>(0:11.53) | 0:35.88 [9]<br>(0:12.24) | 0:23.64 [10]<br>(0:11.39) | 0:12.25 [9]<br>(0:12.25) |  |  |  |  |
| Average Speed [km/h]   | 56.6                     | 65.2                     | 62.6                     | 63.3                      | 58.8                     |  |  |  |  |
| Top Speed [km/h]       | 65.8                     | 66.4                     | 63.6                     | 64.2                      | 63.2                     |  |  |  |  |
| Avg. Dist. to Rail [m] | 19.0                     | 12.2                     | 10.8                     | 12.7                      | 14.3                     |  |  |  |  |
| Avg. Stride Freq. [Hz] | 2.3                      | 2.4                      | 2.3                      | 2.4                       | 2.3                      |  |  |  |  |
| Avg. Stride Length [m] | 6.7                      | 7.4                      | 7.4                      | 7.4                       | 7.1                      |  |  |  |  |