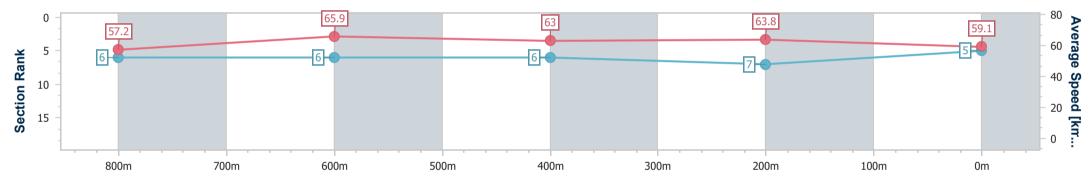

Race 1: I LOVE TURF QTIS Two-Year-Old Fillies Maiden Handicap - 1000m 18 June 2023 - 11:55

Page 7/13

TRIPLESDATA

Track Rating: Soft 6, Weather: Fine, Rail Position: +10m

data processed by

| Section                | Overall                  | 800m                     | 600m                     | 400m                     | 200m                     |  |  |  |  |
|------------------------|--------------------------|--------------------------|--------------------------|--------------------------|--------------------------|--|--|--|--|
| Section Times          | 0:59.85 [5]<br>(0:12.58) | 0:47.27 [6]<br>(0:11.49) | 0:35.78 [6]<br>(0:12.27) | 0:23.51 [6]<br>(0:11.30) | 0:12.21 [7]<br>(0:12.21) |  |  |  |  |
| Average Speed [km/h]   | 57.2                     | 65.9                     | 63.0                     | 63.8                     | 59.1                     |  |  |  |  |
| Top Speed [km/h]       | 66.4                     | 66.5                     | 63.9                     | 65.2                     | 61.7                     |  |  |  |  |
| Avg. Dist. to Rail [m] | 15.8                     | 13.3                     | 12.5                     | 14.5                     | 15.8                     |  |  |  |  |
| Avg. Stride Freq. [Hz] | 2.4                      | 2.5                      | 2.4                      | 2.4                      | 2.4                      |  |  |  |  |
| Avg. Stride Length [m] | 6.6                      | 7.4                      | 7.3                      | 7.3                      | 6.9                      |  |  |  |  |