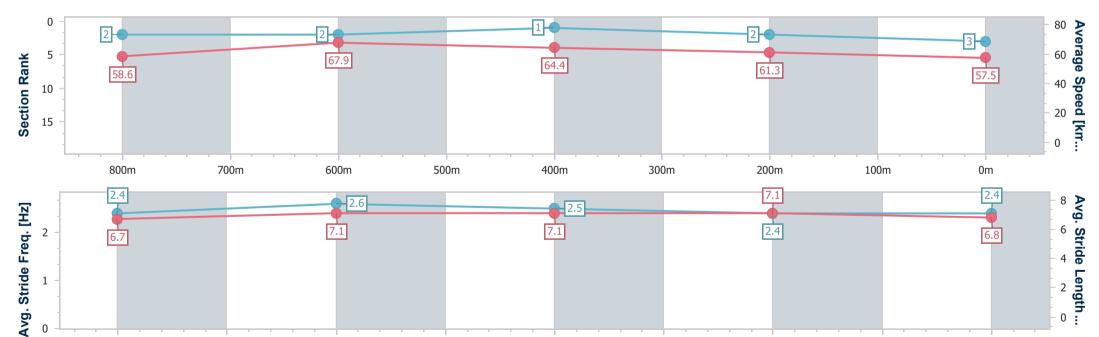

Sunshine Coast QLD Professional

Race 1: I LOVE TURF QTIS Two-Year-Old Fillies Maiden Handicap - 1000m 18 June 2023 - 11:55

Track Rating: Soft 6, Weather: Fine, Rail Position: +10m

200m

| Section                | Overall                  | 800m                     | 600m                     | 400m                     | 200m                     |  |  |  |  |
|------------------------|--------------------------|--------------------------|--------------------------|--------------------------|--------------------------|--|--|--|--|
| Section Times          | 0:59.58 [3]<br>(0:12.30) | 0:47.28 [2]<br>(0:11.10) | 0:36.18 [2]<br>(0:11.89) | 0:24.29 [1]<br>(0:11.77) | 0:12.52 [2]<br>(0:12.52) |  |  |  |  |
| Average Speed [km/h]   | 58.6                     | 67.9                     | 64.4                     | 61.3                     | 57.5                     |  |  |  |  |
| Top Speed [km/h]       | 70.5                     | 70.3                     | 66.8                     | 62.9                     | 59.7                     |  |  |  |  |
| Avg. Dist. to Rail [m] | 12.3                     | 12.0                     | 10.5                     | 11.4                     | 11.7                     |  |  |  |  |
| Avg. Stride Freq. [Hz] | 2.4                      | 2.6                      | 2.5                      | 2.4                      | 2.4                      |  |  |  |  |
| Avg. Stride Length [m] | 6.7                      | 7.1                      | 7.1                      | 7.1                      | 6.8                      |  |  |  |  |