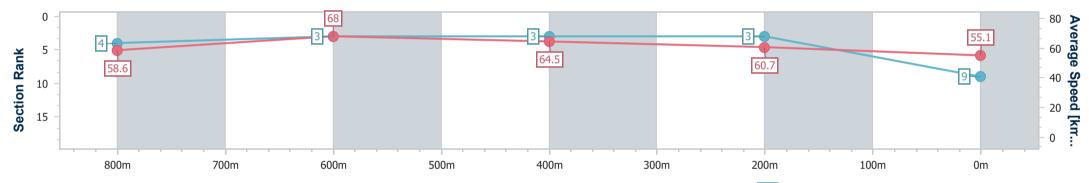

Report Created: Sun 18 June 2023 12:17 GMT+10

[] Ranking at each section and finish

-:--- No data available at this section

NA No data available

Page 10/13

| Horse/Jockey Name              | Arabian Fox    |
|--------------------------------|----------------|
| Final Rank                     | 9              |
| Fastest Section Time (Section) | 0:11.13 (800m) |
| Top Speed [km/h] (Section)     | 69.5 (800m)    |
| Race State                     | Finished       |
|                                |                |

Race 1: I LOVE TURF QTIS Two-Year-Old Fillies Maiden Handicap - 1000m 18 June 2023 - 11:55

Page 11/13

TRIPLESDATA

Track Rating: Soft 6, Weather: Fine, Rail Position: +10m

data processed by

| Section                | Overall                  | 800m                     | 600m                     | 400m                     | 200m                     |  |  |  |  |
|------------------------|--------------------------|--------------------------|--------------------------|--------------------------|--------------------------|--|--|--|--|
| Section Times          | 1:00.30 [9]<br>(0:12.31) | 0:47.99 [4]<br>(0:11.13) | 0:36.86 [3]<br>(0:11.93) | 0:24.93 [3]<br>(0:11.84) | 0:13.09 [3]<br>(0:13.09) |  |  |  |  |
| Average Speed [km/h]   | 58.6                     | 68.0                     | 64.5                     | 60.7                     | 55.1                     |  |  |  |  |
| Top Speed [km/h]       | 68.5                     | 69.5                     | 67.1                     | 62.8                     | 58.1                     |  |  |  |  |
| Avg. Dist. to Rail [m] | 12.8                     | 13.0                     | 11.4                     | 12.3                     | 11.8                     |  |  |  |  |
| Avg. Stride Freq. [Hz] | 2.5                      | 2.6                      | 2.5                      | 2.4                      | 2.3                      |  |  |  |  |
| Avg. Stride Length [m] | 6.6                      | 7.2                      | 7.2                      | 7.0                      | 6.7                      |  |  |  |  |