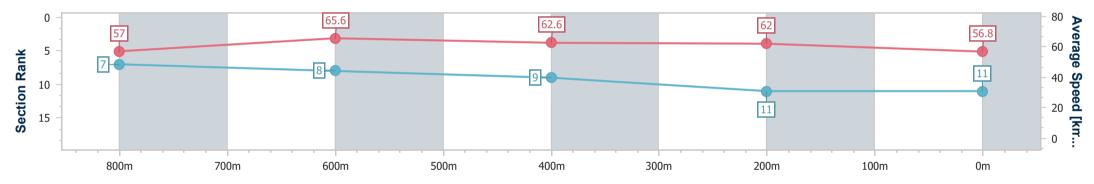

Sunshine Coast QLD Professional

Race 1: I LOVE TURF QTIS Two-Year-Old Fillies Maiden Handicap - 1000m 18 June 2023 - 11:55

Track Rating: Soft 6, Weather: Fine, Rail Position: +10m

| Section                | Overall                   | 800m                     | 600m                     | 400m                     | 200m                      |
|------------------------|---------------------------|--------------------------|--------------------------|--------------------------|---------------------------|
| Section Times          | 1:00.74 [11]<br>(0:12.66) | 0:48.08 [7]<br>(0:11.56) | 0:36.52 [8]<br>(0:12.23) | 0:24.29 [9]<br>(0:11.61) | 0:12.68 [11]<br>(0:12.68) |
| Average Speed [km/h]   | 57.0                      | 65.6                     | 62.6                     | 62.0                     | 56.8                      |
| Top Speed [km/h]       | 67.0                      | 68.1                     | 63.3                     | 63.0                     | 60.8                      |
| Avg. Dist. to Rail [m] | 20.9                      | 14.1                     | 10.4                     | 11.9                     | 14.2                      |
| Avg. Stride Freq. [Hz] | 2.4                       | 2.4                      | 2.3                      | 2.3                      | 2.2                       |
| Avg. Stride Length [m] | 6.7                       | 7.5                      | 7.6                      | 7.5                      | 7.3                       |