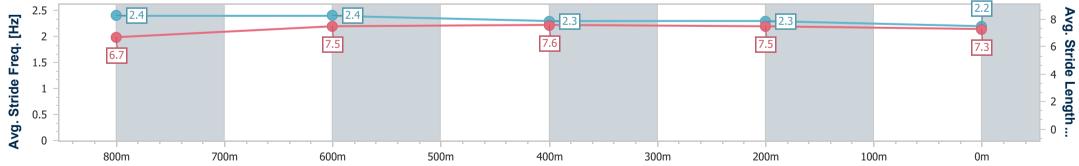

Sunshine Coast QLD Professional

Race 1: I LOVE TURF QTIS Two-Year-Old Fillies Maiden Handicap - 1000m 18 June 2023 - 11:55

Track Rating: Soft 6, Weather: Fine, Rail Position: +10m

| Section                | Overall                   | 800m                     | 600m                     | 400m                     | 200m                      |
|------------------------|---------------------------|--------------------------|--------------------------|--------------------------|---------------------------|
| Section Times          | 1:00.74 [11]<br>(0:12.66) | 0:48.08 [7]<br>(0:11.56) | 0:36.52 [8]<br>(0:12.23) | 0:24.29 [9]<br>(0:11.61) | 0:12.68 [11]<br>(0:12.68) |
| Average Speed [km/h]   | 57.0                      | 65.6                     | 62.6                     | 62.0                     | 56.8                      |
| Top Speed [km/h]       | 67.0                      | 68.1                     | 63.3                     | 63.0                     | 60.8                      |
| Avg. Dist. to Rail [m] | 20.9                      | 14.1                     | 10.4                     | 11.9                     | 14.2                      |
| Avg. Stride Freq. [Hz] | 2.4                       | 2.4                      | 2.3                      | 2.3                      | 2.2                       |
| Avg. Stride Length [m] | 6.7                       | 7.5                      | 7.6                      | 7.5                      | 7.3                       |