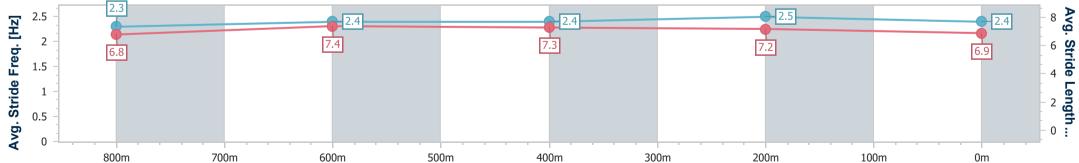

Race 1: I LOVE TURF QTIS Two-Year-Old Fillies Maiden Handicap - 1000m 18 June 2023 - 11:55

Track Rating: Soft 6, Weather: Fine, Rail Position: +10m

| Section                | Overall                  | 800m                      | 600m                      | 400m                      | 200m                     |  |  |  |
|------------------------|--------------------------|---------------------------|---------------------------|---------------------------|--------------------------|--|--|--|
| Section Times          | 0:59.95 [6]<br>(0:12.94) | 0:47.01 [10]<br>(0:11.52) | 0:35.49 [10]<br>(0:12.21) | 0:23.28 [11]<br>(0:11.21) | 0:12.07 [8]<br>(0:12.07) |  |  |  |
| Average Speed [km/h]   | 55.7                     | 65.2                      | 62.4                      | 64.3                      | 59.6                     |  |  |  |
| Top Speed [km/h]       | 68.1                     | 68.0                      | 64.6                      | 65.4                      | 63.0                     |  |  |  |
| Avg. Dist. to Rail [m] | 14.4                     | 11.5                      | 9.7                       | 13.5                      | 15.7                     |  |  |  |
| Avg. Stride Freq. [Hz] | 2.3                      | 2.4                       | 2.4                       | 2.5                       | 2.4                      |  |  |  |
| Avg. Stride Length [m] | 6.8                      | 7.4                       | 7.3                       | 7.2                       | 6.9                      |  |  |  |