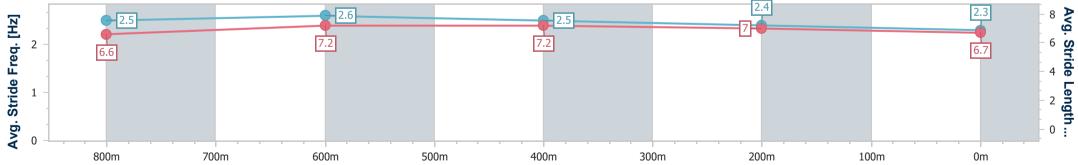

Report Created: Sun 18 June 2023 12:17 GMT+10

[] Ranking at each section and finish

-:--- No data available at this section

NA No data available

Page 10/13

| Horse/Jockey Name              | Arabian Fox    |
|--------------------------------|----------------|
| Final Rank                     | 9              |
| Fastest Section Time (Section) | 0:11.13 (800m) |
| Top Speed [km/h] (Section)     | 69.5 (800m)    |
| Race State                     | Finished       |
|                                |                |

Race 1: I LOVE TURF QTIS Two-Year-Old Fillies Maiden Handicap - 1000m 18 June 2023 - 11:55

Page 11/13

TRIPLESDATA

Track Rating: Soft 6, Weather: Fine, Rail Position: +10m

data processed by

| Section                | Overall                  | 800m                     | 600m                     | 400m                     | 200m                     |  |  |  |  |
|------------------------|--------------------------|--------------------------|--------------------------|--------------------------|--------------------------|--|--|--|--|
| Section Times          | 1:00.30 [9]<br>(0:12.31) | 0:47.99 [4]<br>(0:11.13) | 0:36.86 [3]<br>(0:11.93) | 0:24.93 [3]<br>(0:11.84) | 0:13.09 [3]<br>(0:13.09) |  |  |  |  |
| Average Speed [km/h]   | 58.6                     | 68.0                     | 64.5                     | 60.7                     | 55.1                     |  |  |  |  |
| Top Speed [km/h]       | 68.5                     | 69.5                     | 67.1                     | 62.8                     | 58.1                     |  |  |  |  |
| Avg. Dist. to Rail [m] | 12.8                     | 13.0                     | 11.4                     | 12.3                     | 11.8                     |  |  |  |  |
| Avg. Stride Freq. [Hz] | 2.5                      | 2.6                      | 2.5                      | 2.4                      | 2.3                      |  |  |  |  |
| Avg. Stride Length [m] | 6.6                      | 7.2                      | 7.2                      | 7.0                      | 6.7                      |  |  |  |  |