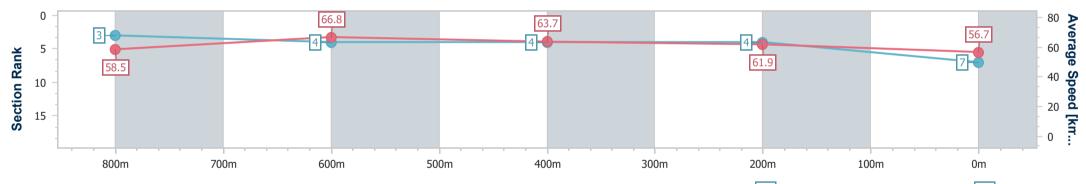

data processed by

| Section                | Overall                  | 800m                     | 600m                     | 400m                     | 200m                     |  |  |  |  |
|------------------------|--------------------------|--------------------------|--------------------------|--------------------------|--------------------------|--|--|--|--|
| Section Times          | 1:00.00 [7]<br>(0:12.31) | 0:47.69 [3]<br>(0:11.34) | 0:36.35 [4]<br>(0:12.01) | 0:24.34 [4]<br>(0:11.64) | 0:12.70 [4]<br>(0:12.70) |  |  |  |  |
| Average Speed [km/h]   | 58.5                     | 66.8                     | 63.7                     | 61.9                     | 56.7                     |  |  |  |  |
| Top Speed [km/h]       | 69.4                     | 69.4                     | 63.9                     | 63.0                     | 60.5                     |  |  |  |  |
| Avg. Dist. to Rail [m] | 17.8                     | 13.5                     | 10.2                     | 12.9                     | 14.4                     |  |  |  |  |
| Avg. Stride Freq. [Hz] | 2.5                      | 2.6                      | 2.5                      | 2.4                      | 2.4                      |  |  |  |  |
| Avg. Stride Length [m] | 6.5                      | 7.0                      | 7.1                      | 7.0                      | 6.7                      |  |  |  |  |