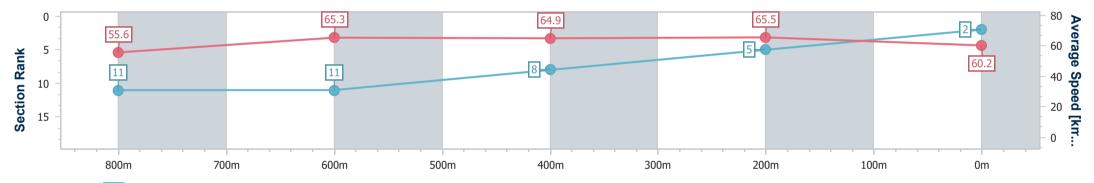

| Section                | Overall                  | 800m                      | 600m                      | 400m                     | 200m                     |  |  |  |  |
|------------------------|--------------------------|---------------------------|---------------------------|--------------------------|--------------------------|--|--|--|--|
| Section Times          | 0:59.33 [2]<br>(0:12.96) | 0:46.37 [11]<br>(0:11.53) | 0:34.84 [11]<br>(0:11.89) | 0:22.95 [8]<br>(0:10.98) | 0:11.97 [5]<br>(0:11.97) |  |  |  |  |
| Average Speed [km/h]   | 55.6                     | 65.3                      | 64.9                      | 65.5                     | 60.2                     |  |  |  |  |
| Top Speed [km/h]       | 67.2                     | 67.2                      | 67.3                      | 67.7                     | 63.7                     |  |  |  |  |
| Avg. Dist. to Rail [m] | 15.2                     | 12.1                      | 11.7                      | 14.1                     | 14.5                     |  |  |  |  |
| Avg. Stride Freq. [Hz] | 2.4                      | 2.5                       | 2.5                       | 2.6                      | 2.5                      |  |  |  |  |
| Avg. Stride Length [m] | 6.3                      | 7.1                       | 7.0                       | 7.0                      | 6.6                      |  |  |  |  |