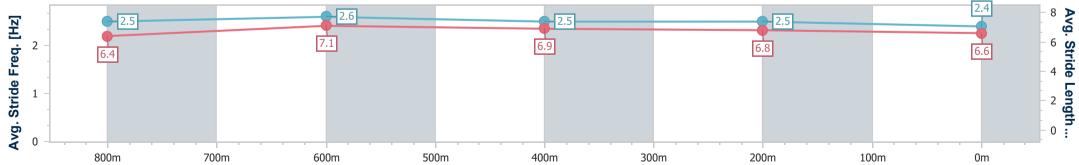

Track Rating: Soft 6, Weather: Fine, Rail Position: +10m

| Section                | Overall                   | 800m                     | 600m                     | 400m                     | 200m                      |  |  |  |  |
|------------------------|---------------------------|--------------------------|--------------------------|--------------------------|---------------------------|--|--|--|--|
| Section Times          | 1:00.66 [10]<br>(0:12.73) | 0:47.93 [8]<br>(0:11.44) | 0:36.49 [7]<br>(0:12.20) | 0:24.29 [7]<br>(0:11.61) | 0:12.68 [10]<br>(0:12.68) |  |  |  |  |
| Average Speed [km/h]   | 56.7                      | 65.7                     | 62.5                     | 62.0                     | 56.8                      |  |  |  |  |
| Top Speed [km/h]       | 66.3                      | 67.9                     | 64.0                     | 62.7                     | 60.8                      |  |  |  |  |
| Avg. Dist. to Rail [m] | 16.9                      | 12.0                     | 9.6                      | 10.1                     | 10.7                      |  |  |  |  |
| Avg. Stride Freq. [Hz] | 2.5                       | 2.6                      | 2.5                      | 2.5                      | 2.4                       |  |  |  |  |
| Avg. Stride Length [m] | 6.4                       | 7.1                      | 6.9                      | 6.8                      | 6.6                       |  |  |  |  |