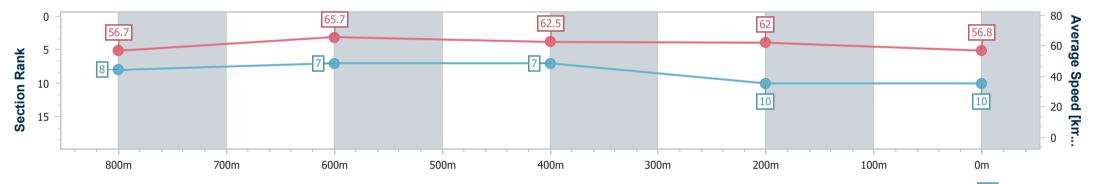

Track Rating: Soft 6, Weather: Fine, Rail Position: +10m

| Section                | Overall                   | 800m                     | 600m                     | 400m                     | 200m                      |  |  |  |  |
|------------------------|---------------------------|--------------------------|--------------------------|--------------------------|---------------------------|--|--|--|--|
| Section Times          | 1:00.66 [10]<br>(0:12.73) | 0:47.93 [8]<br>(0:11.44) | 0:36.49 [7]<br>(0:12.20) | 0:24.29 [7]<br>(0:11.61) | 0:12.68 [10]<br>(0:12.68) |  |  |  |  |
| Average Speed [km/h]   | 56.7                      | 65.7                     | 62.5                     | 62.0                     | 56.8                      |  |  |  |  |
| Top Speed [km/h]       | 66.3                      | 67.9                     | 64.0                     | 62.7                     | 60.8                      |  |  |  |  |
| Avg. Dist. to Rail [m] | 16.9                      | 12.0                     | 9.6                      | 10.1                     | 10.7                      |  |  |  |  |
| Avg. Stride Freq. [Hz] | 2.5                       | 2.6                      | 2.5                      | 2.5                      | 2.4                       |  |  |  |  |
| Avg. Stride Length [m] | 6.4                       | 7.1                      | 6.9                      | 6.8                      | 6.6                       |  |  |  |  |