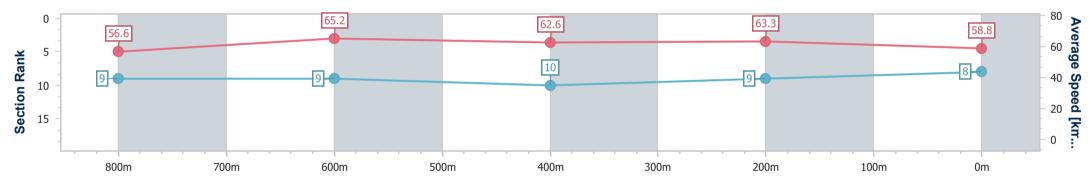

Report Created: Sun 18 June 2023 12:17 GMT+10

[] Ranking at each section and finish

-:--- No data available at this section

| A.  |  |
|-----|--|
| - 8 |  |

| Horse/Jockey Name              | Feeashin Moon  |
|--------------------------------|----------------|
| Final Rank                     | 8              |
| Fastest Section Time (Section) | 0:11.39 (400m) |
| Top Speed [km/h] (Section)     | 66.4 (800m)    |
| Race State                     | Finished       |

Race 1: I LOVE TURF QTIS Two-Year-Old Fillies Maiden Handicap - 1000m 18 June 2023 - 11:55

Track Rating: Soft 6, Weather: Fine, Rail Position: +10m

| Section                | Overall                  | 800m                     | 600m                     | 400m                      | 200m                     |  |  |  |  |
|------------------------|--------------------------|--------------------------|--------------------------|---------------------------|--------------------------|--|--|--|--|
| Section Times          | 1:00.15 [8]<br>(0:12.74) | 0:47.41 [9]<br>(0:11.53) | 0:35.88 [9]<br>(0:12.24) | 0:23.64 [10]<br>(0:11.39) | 0:12.25 [9]<br>(0:12.25) |  |  |  |  |
| Average Speed [km/h]   | 56.6                     | 65.2                     | 62.6                     | 63.3                      | 58.8                     |  |  |  |  |
| Top Speed [km/h]       | 65.8                     | 66.4                     | 63.6                     | 64.2                      | 63.2                     |  |  |  |  |
| Avg. Dist. to Rail [m] | 19.0                     | 12.2                     | 10.8                     | 12.7                      | 14.3                     |  |  |  |  |
| Avg. Stride Freq. [Hz] | 2.3                      | 2.4                      | 2.3                      | 2.4                       | 2.3                      |  |  |  |  |
| Avg. Stride Length [m] | 6.7                      | 7.4                      | 7.4                      | 7.4                       | 7.1                      |  |  |  |  |