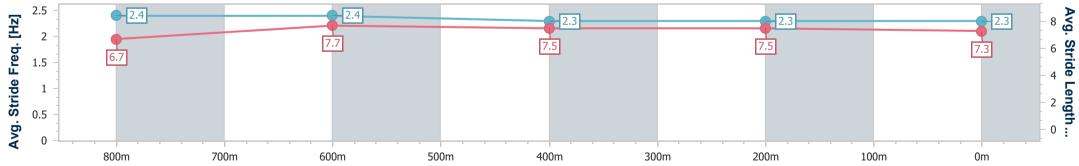

Race 1: I LOVE TURF QTIS Two-Year-Old Fillies Maiden Handicap - 1000m 18 June 2023 - 11:55

Page 6/13

TRIPLESDATA

Track Rating: Soft 6, Weather: Fine, Rail Position: +10m

data processed by

| Section                | Overall                  | 800m                     | 600m                     | 400m                     | 200m                     |  |  |  |  |
|------------------------|--------------------------|--------------------------|--------------------------|--------------------------|--------------------------|--|--|--|--|
| Section Times          | 0:59.76 [4]<br>(0:12.50) | 0:47.26 [5]<br>(0:11.40) | 0:35.86 [5]<br>(0:12.28) | 0:23.58 [5]<br>(0:11.43) | 0:12.15 [6]<br>(0:12.15) |  |  |  |  |
| Average Speed [km/h]   | 57.7                     | 65.9                     | 62.3                     | 63.0                     | 59.3                     |  |  |  |  |
| Top Speed [km/h]       | 67.9                     | 67.4                     | 63.4                     | 63.9                     | 61.3                     |  |  |  |  |
| Avg. Dist. to Rail [m] | 14.1                     | 11.9                     | 10.3                     | 10.5                     | 10.2                     |  |  |  |  |
| Avg. Stride Freq. [Hz] | 2.4                      | 2.4                      | 2.3                      | 2.3                      | 2.3                      |  |  |  |  |
| Avg. Stride Length [m] | 6.7                      | 7.7                      | 7.5                      | 7.5                      | 7.3                      |  |  |  |  |