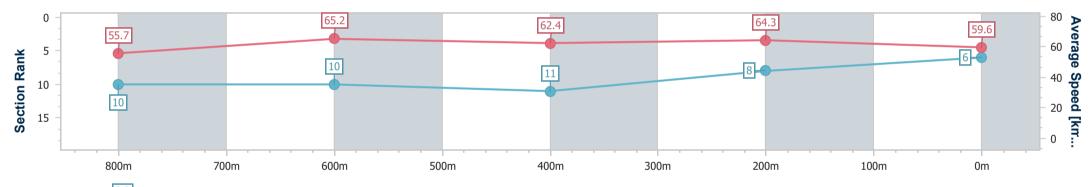

Race 1: I LOVE TURF QTIS Two-Year-Old Fillies Maiden Handicap - 1000m 18 June 2023 - 11:55

Track Rating: Soft 6, Weather: Fine, Rail Position: +10m

| Section                | Overall                  | 800m                      | 600m                      | 400m                      | 200m                     |  |  |  |
|------------------------|--------------------------|---------------------------|---------------------------|---------------------------|--------------------------|--|--|--|
| Section Times          | 0:59.95 [6]<br>(0:12.94) | 0:47.01 [10]<br>(0:11.52) | 0:35.49 [10]<br>(0:12.21) | 0:23.28 [11]<br>(0:11.21) | 0:12.07 [8]<br>(0:12.07) |  |  |  |
| Average Speed [km/h]   | 55.7                     | 65.2                      | 62.4                      | 64.3                      | 59.6                     |  |  |  |
| Top Speed [km/h]       | 68.1                     | 68.0                      | 64.6                      | 65.4                      | 63.0                     |  |  |  |
| Avg. Dist. to Rail [m] | 14.4                     | 11.5                      | 9.7                       | 13.5                      | 15.7                     |  |  |  |
| Avg. Stride Freq. [Hz] | 2.3                      | 2.4                       | 2.4                       | 2.5                       | 2.4                      |  |  |  |
| Avg. Stride Length [m] | 6.8                      | 7.4                       | 7.3                       | 7.2                       | 6.9                      |  |  |  |