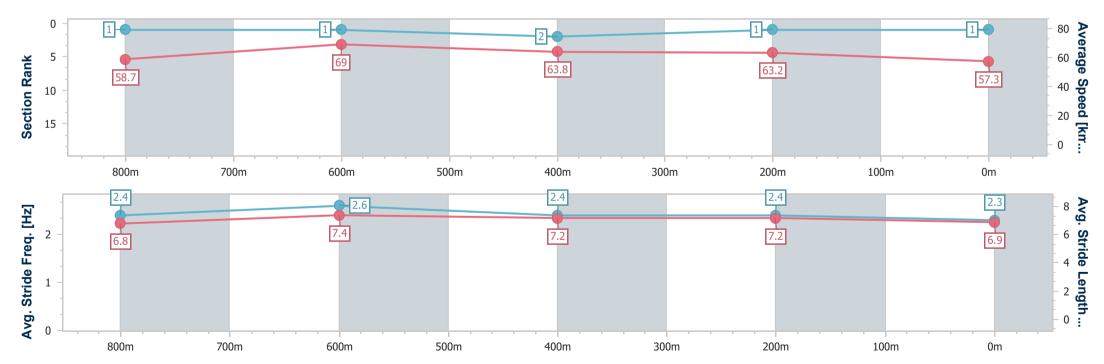

Race 1: I LOVE TURF QTIS Two-Year-Old Fillies Maiden Handicap - 1000m 18 June 2023 - 11:55

Page 3/13

Track Rating: Soft 6, Weather: Fine, Rail Position: +10m

data processed by

| Section                | Overall                  | 800m                     | 600m                     | 400m                     | 200m                     |
|------------------------|--------------------------|--------------------------|--------------------------|--------------------------|--------------------------|
| Section Times          | 0:59.27 [1]<br>(0:12.28) | 0:46.99 [1]<br>(0:11.00) | 0:35.99 [1]<br>(0:12.02) | 0:23.97 [2]<br>(0:11.40) | 0:12.57 [1]<br>(0:12.57) |
| Average Speed [km/h]   | 58.7                     | 69.0                     | 63.8                     | 63.2                     | 57.3                     |
| Top Speed [km/h]       | 71.0                     | 70.8                     | 66.7                     | 65.0                     | 60.8                     |
| Avg. Dist. to Rail [m] | 18.4                     | 14.5                     | 10.9                     | 9.9                      | 11.4                     |
| Avg. Stride Freq. [Hz] | 2.4                      | 2.6                      | 2.4                      | 2.4                      | 2.3                      |
| Avg. Stride Length [m] | 6.8                      | 7.4                      | 7.2                      | 7.2                      | 6.9                      |