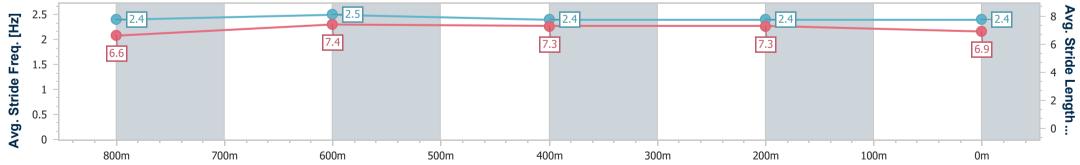

Race 1: I LOVE TURF QTIS Two-Year-Old Fillies Maiden Handicap - 1000m 18 June 2023 - 11:55

Page 7/13

TRIPLESDATA

Track Rating: Soft 6, Weather: Fine, Rail Position: +10m

data processed by

| Section                | Overall                  | 800m                     | 600m                     | 400m                     | 200m                     |  |  |  |  |
|------------------------|--------------------------|--------------------------|--------------------------|--------------------------|--------------------------|--|--|--|--|
| Section Times          | 0:59.85 [5]<br>(0:12.58) | 0:47.27 [6]<br>(0:11.49) | 0:35.78 [6]<br>(0:12.27) | 0:23.51 [6]<br>(0:11.30) | 0:12.21 [7]<br>(0:12.21) |  |  |  |  |
| Average Speed [km/h]   | 57.2                     | 65.9                     | 63.0                     | 63.8                     | 59.1                     |  |  |  |  |
| Top Speed [km/h]       | 66.4                     | 66.5                     | 63.9                     | 65.2                     | 61.7                     |  |  |  |  |
| Avg. Dist. to Rail [m] | 15.8                     | 13.3                     | 12.5                     | 14.5                     | 15.8                     |  |  |  |  |
| Avg. Stride Freq. [Hz] | 2.4                      | 2.5                      | 2.4                      | 2.4                      | 2.4                      |  |  |  |  |
| Avg. Stride Length [m] | 6.6                      | 7.4                      | 7.3                      | 7.3                      | 6.9                      |  |  |  |  |