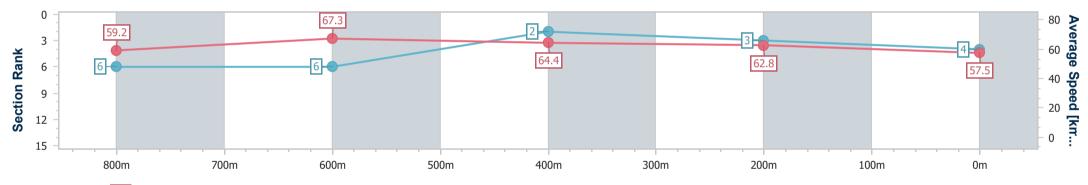

Report Created: Sun 18 June 2023 15:37 GMT+10

[] Ranking at each section and finish

-:--- No data available at this section

| Horse/Jockey Name              | Power Sister   |
|--------------------------------|----------------|
| Final Rank                     | 4              |
| Fastest Section Time (Section) | 0:11.19 (800m) |
| Top Speed [km/h] (Section)     | 70.8 (800m)    |
| Race State                     | Finished       |

data processed by

| Section                | Overall                  | 800m                     | 600m                     | 400m                     | 200m                     |  |  |  |  |
|------------------------|--------------------------|--------------------------|--------------------------|--------------------------|--------------------------|--|--|--|--|
| Section Times          | 0:59.22 [4]<br>(0:12.17) | 0:47.05 [6]<br>(0:11.19) | 0:35.86 [6]<br>(0:11.88) | 0:23.98 [2]<br>(0:11.46) | 0:12.52 [3]<br>(0:12.52) |  |  |  |  |
| Average Speed [km/h]   | 59.2                     | 67.3                     | 64.4                     | 62.8                     | 57.5                     |  |  |  |  |
| Top Speed [km/h]       | 70.4                     | 70.8                     | 66.3                     | 63.9                     | 61.4                     |  |  |  |  |
| Avg. Dist. to Rail [m] | 14.2                     | 12.1                     | 10.4                     | 11.5                     | 11.5                     |  |  |  |  |
| Avg. Stride Freq. [Hz] | 2.2                      | 2.5                      | 2.4                      | 2.4                      | 2.2                      |  |  |  |  |
| Avg. Stride Length [m] | 7.4                      | 7.6                      | 7.4                      | 7.4                      | 7.3                      |  |  |  |  |