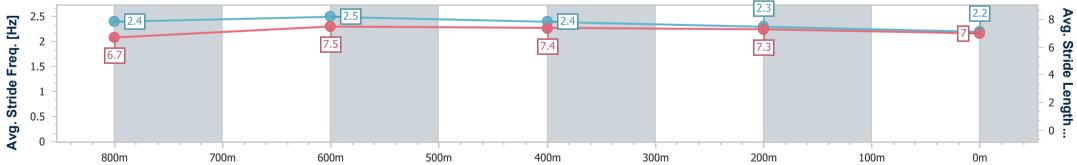

data processed by

| Section                | Overall                  | 800m                     | 600m                     | 400m                     | 200m                     |  |  |  |  |
|------------------------|--------------------------|--------------------------|--------------------------|--------------------------|--------------------------|--|--|--|--|
| Section Times          | 0:59.99 [6]<br>(0:12.09) | 0:47.90 [3]<br>(0:11.19) | 0:36.71 [2]<br>(0:12.02) | 0:24.69 [3]<br>(0:11.63) | 0:13.06 [6]<br>(0:13.06) |  |  |  |  |
| Average Speed [km/h]   | 59.6                     | 67.5                     | 63.9                     | 62.0                     | 55.1                     |  |  |  |  |
| Top Speed [km/h]       | 69.3                     | 69.4                     | 65.4                     | 64.3                     | 59.4                     |  |  |  |  |
| Avg. Dist. to Rail [m] | 14.1                     | 12.7                     | 11.2                     | 12.1                     | 13.9                     |  |  |  |  |
| Avg. Stride Freq. [Hz] | 2.4                      | 2.5                      | 2.4                      | 2.3                      | 2.2                      |  |  |  |  |
| Avg. Stride Length [m] | 6.7                      | 7.5                      | 7.4                      | 7.3                      | 7.0                      |  |  |  |  |