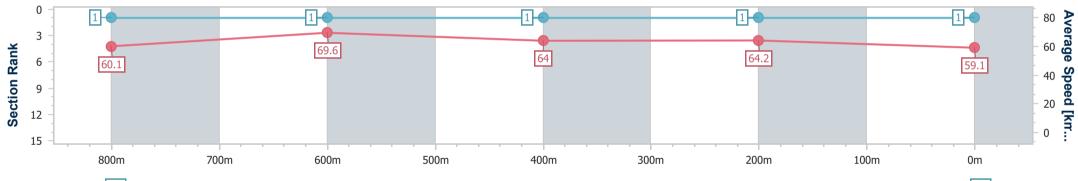

Race 6: SUNSHINE COAST BUSINESS SOLUTIONS Class 2 Handicap - 1000m

18 June 2023 - 15:16 Track Rating: Soft 6, Weather: Fine, Rail Position: +10m

| Section                | Overall                  | 800m                     | 600m                     | 400m                     | 200m                     |
|------------------------|--------------------------|--------------------------|--------------------------|--------------------------|--------------------------|
| Section Times          | 0:58.39 [1]<br>(0:12.00) | 0:46.39 [1]<br>(0:10.91) | 0:35.48 [1]<br>(0:12.06) | 0:23.42 [1]<br>(0:11.23) | 0:12.19 [1]<br>(0:12.19) |
| Average Speed [km/h]   | 60.1                     | 69.6                     | 64.0                     | 64.2                     | 59.1                     |
| Top Speed [km/h]       | 70.4                     | 72.0                     | 66.5                     | 64.8                     | 62.8                     |
| Avg. Dist. to Rail [m] | 20.2                     | 15.4                     | 11.6                     | 10.8                     | 10.0                     |
| Avg. Stride Freq. [Hz] | 2.2                      | 2.4                      | 2.3                      | 2.3                      | 2.2                      |
| Avg. Stride Length [m] | 7.4                      | 8.0                      | 7.8                      | 7.7                      | 7.5                      |