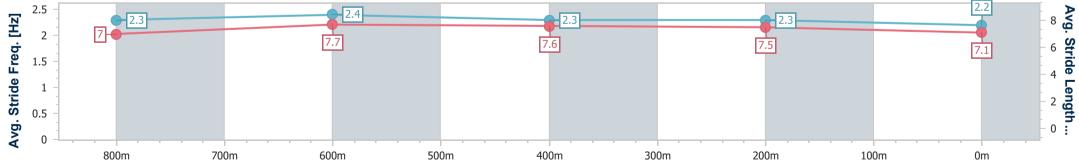

Race 6: SUNSHINE COAST BUSINESS SOLUTIONS Class 2 Handicap - 1000m 18 June 2023 - 15:16

Page 9/11

TRIPLESDATA

Track Rating: Soft 6, Weather: Fine, Rail Position: +10m

data processed by

| Section                | Overall                  | 800m                     | 600m                     | 400m                     | 200m                     |  |  |  |  |
|------------------------|--------------------------|--------------------------|--------------------------|--------------------------|--------------------------|--|--|--|--|
| Section Times          | 1:00.54 [8]<br>(0:12.14) | 0:48.40 [4]<br>(0:11.21) | 0:37.19 [5]<br>(0:12.41) | 0:24.78 [8]<br>(0:11.81) | 0:12.97 [8]<br>(0:12.97) |  |  |  |  |
| Average Speed [km/h]   | 59.4                     | 68.0                     | 63.2                     | 61.0                     | 55.6                     |  |  |  |  |
| Top Speed [km/h]       | 69.2                     | 69.4                     | 65.7                     | 62.1                     | 59.1                     |  |  |  |  |
| Avg. Dist. to Rail [m] | 17.6                     | 15.3                     | 14.7                     | 13.6                     | 13.2                     |  |  |  |  |
| Avg. Stride Freq. [Hz] | 2.3                      | 2.4                      | 2.3                      | 2.3                      | 2.2                      |  |  |  |  |
| Avg. Stride Length [m] | 7.0                      | 7.7                      | 7.6                      | 7.5                      | 7.1                      |  |  |  |  |