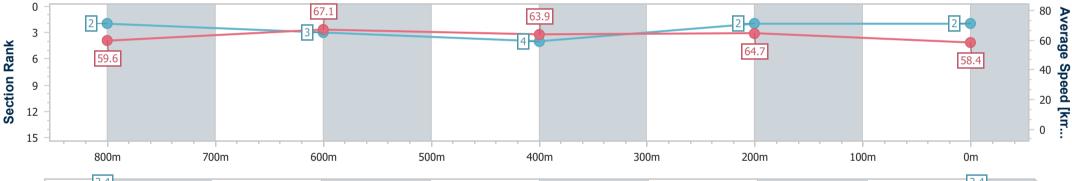

Race 6: SUNSHINE COAST BUSINESS SOLUTIONS Class 2 Handicap - 1000m 18 June 2023 - 15:16

Track Rating: Soft 6, Weather: Fine, Rail Position: +10m

| Section                | Overall                  | 800m                     | 600m                     | 400m                     | 200m                     |  |
|------------------------|--------------------------|--------------------------|--------------------------|--------------------------|--------------------------|--|
| Section Times          | 0:58.85 [2]<br>(0:12.08) | 0:46.77 [2]<br>(0:11.25) | 0:35.52 [3]<br>(0:12.07) | 0:23.45 [4]<br>(0:11.12) | 0:12.33 [2]<br>(0:12.33) |  |
| Average Speed [km/h]   | 59.6                     | 67.1                     | 63.9                     | 64.7                     | 58.4                     |  |
| Top Speed [km/h]       | 69.3                     | 70.0                     | 65.6                     | 65.8                     | 62.6                     |  |
| Avg. Dist. to Rail [m] | 12.6                     | 12.1                     | 11.9                     | 11.3                     | 10.9                     |  |
| Avg. Stride Freq. [Hz] | 2.4                      | 2.6                      | 2.5                      | 2.5                      | 2.4                      |  |
| Avg. Stride Length [m] | 6.7                      | 7.3                      | 7.1                      | 7.1                      | 6.7                      |  |