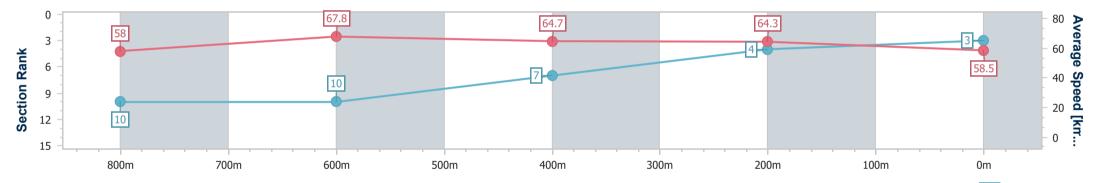

Report Created: Sun 18 June 2023 15:37 GMT+10

[] Ranking at each section and finish

-:--- No data available at this section

NA No data available

Page 3/11

| Horse/Jockey Name              | Point Break    |
|--------------------------------|----------------|
| Final Rank                     | 3              |
| Fastest Section Time (Section) | 0:11.20 (800m) |
| Top Speed [km/h] (Section)     | 69.2 (800m)    |
| Race State                     | Finished       |
|                                |                |

Race 6: SUNSHINE COAST BUSINESS SOLUTIONS Class 2 Handicap - 1000m

Page 4/11

TRIPLESDATA

18 June 2023 - 15:16 Track Rating: Soft 6, Weather: Fine, Rail Position: +10m

data processed by

| Section                | Overall                  | 800m                      | 600m                      | 400m                     | 200m                     |  |  |  |  |
|------------------------|--------------------------|---------------------------|---------------------------|--------------------------|--------------------------|--|--|--|--|
| Section Times          | 0:59.14 [3]<br>(0:12.42) | 0:46.72 [10]<br>(0:11.20) | 0:35.52 [10]<br>(0:12.01) | 0:23.51 [7]<br>(0:11.21) | 0:12.30 [4]<br>(0:12.30) |  |  |  |  |
| Average Speed [km/h]   | 58.0                     | 67.8                      | 64.7                      | 64.3                     | 58.5                     |  |  |  |  |
| Top Speed [km/h]       | 68.3                     | 69.2                      | 66.5                      | 66.0                     | 63.2                     |  |  |  |  |
| Avg. Dist. to Rail [m] | 17.2                     | 13.4                      | 13.4                      | 13.1                     | 14.0                     |  |  |  |  |
| Avg. Stride Freq. [Hz] | 2.4                      | 2.5                       | 2.5                       | 2.4                      | 2.3                      |  |  |  |  |
| Avg. Stride Length [m] | 6.6                      | 7.4                       | 7.3                       | 7.5                      | 7.0                      |  |  |  |  |