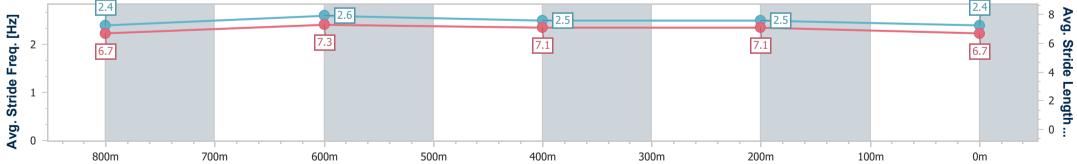

Race 6: SUNSHINE COAST BUSINESS SOLUTIONS Class 2 Handicap - 1000m 18 June 2023 - 15:16

Track Rating: Soft 6, Weather: Fine, Rail Position: +10m

| Section                | Overall                  | 800m                     | 600m                     | 400m                     | 200m                     |  |
|------------------------|--------------------------|--------------------------|--------------------------|--------------------------|--------------------------|--|
| Section Times          | 0:58.85 [2]<br>(0:12.08) | 0:46.77 [2]<br>(0:11.25) | 0:35.52 [3]<br>(0:12.07) | 0:23.45 [4]<br>(0:11.12) | 0:12.33 [2]<br>(0:12.33) |  |
| Average Speed [km/h]   | 59.6                     | 67.1                     | 63.9                     | 64.7                     | 58.4                     |  |
| Top Speed [km/h]       | 69.3                     | 70.0                     | 65.6                     | 65.8                     | 62.6                     |  |
| Avg. Dist. to Rail [m] | 12.6                     | 12.1                     | 11.9                     | 11.3                     | 10.9                     |  |
| Avg. Stride Freq. [Hz] | 2.4                      | 2.6                      | 2.5                      | 2.5                      | 2.4                      |  |
| Avg. Stride Length [m] | 6.7                      | 7.3                      | 7.1                      | 7.1                      | 6.7                      |  |