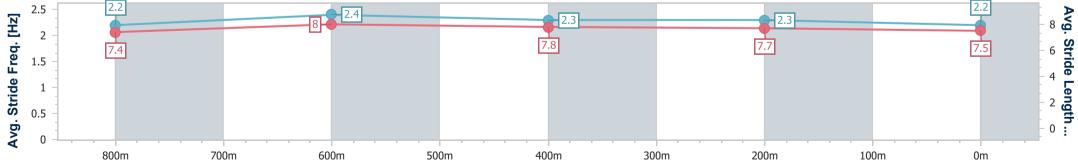

Race 6: SUNSHINE COAST BUSINESS SOLUTIONS Class 2 Handicap - 1000m

18 June 2023 - 15:16 Track Rating: Soft 6, Weather: Fine, Rail Position: +10m

| Section                | Overall                  | 800m                     | 600m                     | 400m                     | 200m                     |
|------------------------|--------------------------|--------------------------|--------------------------|--------------------------|--------------------------|
| Section Times          | 0:58.39 [1]<br>(0:12.00) | 0:46.39 [1]<br>(0:10.91) | 0:35.48 [1]<br>(0:12.06) | 0:23.42 [1]<br>(0:11.23) | 0:12.19 [1]<br>(0:12.19) |
| Average Speed [km/h]   | 60.1                     | 69.6                     | 64.0                     | 64.2                     | 59.1                     |
| Top Speed [km/h]       | 70.4                     | 72.0                     | 66.5                     | 64.8                     | 62.8                     |
| Avg. Dist. to Rail [m] | 20.2                     | 15.4                     | 11.6                     | 10.8                     | 10.0                     |
| Avg. Stride Freq. [Hz] | 2.2                      | 2.4                      | 2.3                      | 2.3                      | 2.2                      |
| Avg. Stride Length [m] | 7.4                      | 8.0                      | 7.8                      | 7.7                      | 7.5                      |