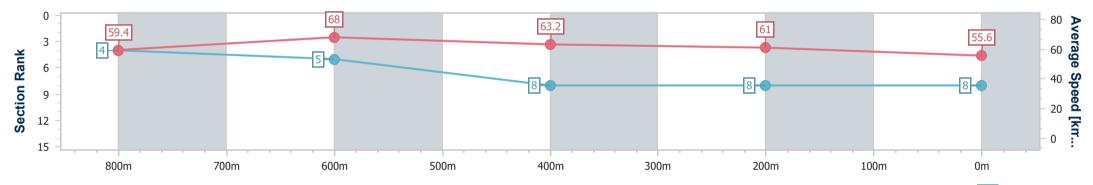

Report Created: Sun 18 June 2023 15:37 GMT+10

[] Ranking at each section and finish

-:--- No data available at this section

| Horse/Jockey Name              | Divine Okay    |
|--------------------------------|----------------|
| Final Rank                     | 8              |
| Fastest Section Time (Section) | 0:11.21 (800m) |
| Top Speed [km/h] (Section)     | 69.4 (800m)    |
| Race State                     | Finished       |
|                                |                |

Race 6: SUNSHINE COAST BUSINESS SOLUTIONS Class 2 Handicap - 1000m 18 June 2023 - 15:16

Page 9/11

TRIPLESDATA

Track Rating: Soft 6, Weather: Fine, Rail Position: +10m

data processed by

| Section                | Overall                  | 800m                     | 600m                     | 400m                     | 200m                     |  |  |  |  |
|------------------------|--------------------------|--------------------------|--------------------------|--------------------------|--------------------------|--|--|--|--|
| Section Times          | 1:00.54 [8]<br>(0:12.14) | 0:48.40 [4]<br>(0:11.21) | 0:37.19 [5]<br>(0:12.41) | 0:24.78 [8]<br>(0:11.81) | 0:12.97 [8]<br>(0:12.97) |  |  |  |  |
| Average Speed [km/h]   | 59.4                     | 68.0                     | 63.2                     | 61.0                     | 55.6                     |  |  |  |  |
| Top Speed [km/h]       | 69.2                     | 69.4                     | 65.7                     | 62.1                     | 59.1                     |  |  |  |  |
| Avg. Dist. to Rail [m] | 17.6                     | 15.3                     | 14.7                     | 13.6                     | 13.2                     |  |  |  |  |
| Avg. Stride Freq. [Hz] | 2.3                      | 2.4                      | 2.3                      | 2.3                      | 2.2                      |  |  |  |  |
| Avg. Stride Length [m] | 7.0                      | 7.7                      | 7.6                      | 7.5                      | 7.1                      |  |  |  |  |