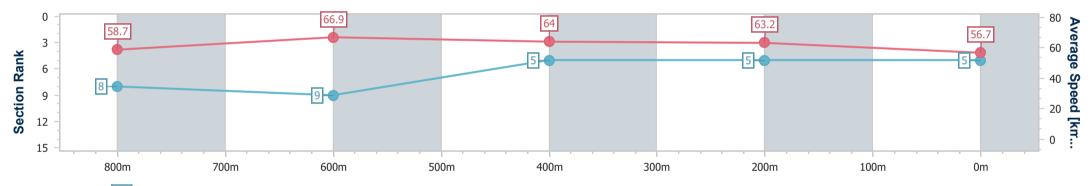

Race 6: SUNSHINE COAST BUSINESS SOLUTIONS Class 2 Handicap - 1000m 18 June 2023 - 15:16

Track Rating: Soft 6, Weather: Fine, Rail Position: +10m

| Section                | Overall                  | 800m                     | 600m                     | 400m                     | 200m                     |  |  |  |  |
|------------------------|--------------------------|--------------------------|--------------------------|--------------------------|--------------------------|--|--|--|--|
| Section Times          | 0:59.58 [5]<br>(0:12.26) | 0:47.32 [8]<br>(0:11.24) | 0:36.08 [9]<br>(0:11.98) | 0:24.10 [5]<br>(0:11.40) | 0:12.70 [5]<br>(0:12.70) |  |  |  |  |
| Average Speed [km/h]   | 58.7                     | 66.9                     | 64.0                     | 63.2                     | 56.7                     |  |  |  |  |
| Top Speed [km/h]       | 67.7                     | 68.2                     | 65.6                     | 63.8                     | 62.6                     |  |  |  |  |
| Avg. Dist. to Rail [m] | 11.3                     | 11.5                     | 10.8                     | 12.0                     | 11.9                     |  |  |  |  |
| Avg. Stride Freq. [Hz] | 2.3                      | 2.5                      | 2.5                      | 2.5                      | 2.4                      |  |  |  |  |
| Avg. Stride Length [m] | 6.9                      | 7.5                      | 7.1                      | 7.1                      | 6.7                      |  |  |  |  |