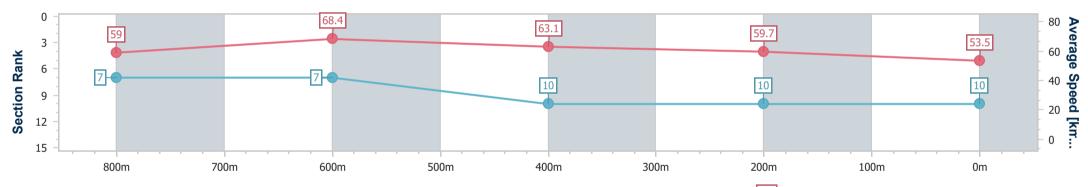

Report Created: Sun 18 June 2023 15:37 GMT+10

[] Ranking at each section and finish

-:--- No data available at this section

| Horse/Jockey Name              | Le Weasel      |
|--------------------------------|----------------|
| Final Rank                     | 10             |
| Fastest Section Time (Section) | 0:11.23 (800m) |
| Top Speed [km/h] (Section)     | 70.6 (800m)    |
| Race State                     | Finished       |
|                                |                |

Race 6: SUNSHINE COAST BUSINESS SOLUTIONS Class 2 Handicap - 1000m 18 June 2023 - 15:16

Page 11/11

TRIPLESDATA

Track Rating: Soft 6, Weather: Fine, Rail Position: +10m

data processed by

| Section                | Overall                   | 800m                     | 600m                     | 400m                      | 200m                      |
|------------------------|---------------------------|--------------------------|--------------------------|---------------------------|---------------------------|
| Section Times          | 1:01.59 [10]<br>(0:12.21) | 0:49.38 [7]<br>(0:11.23) | 0:38.15 [7]<br>(0:12.62) | 0:25.53 [10]<br>(0:12.07) | 0:13.46 [10]<br>(0:13.46) |
| Average Speed [km/h]   | 59.0                      | 68.4                     | 63.1                     | 59.7                      | 53.5                      |
| Top Speed [km/h]       | 70.4                      | 70.6                     | 65.7                     | 61.5                      | 57.4                      |
| Avg. Dist. to Rail [m] | 18.4                      | 16.8                     | 17.3                     | 14.9                      | 13.3                      |
| Avg. Stride Freq. [Hz] | 2.5                       | 2.6                      | 2.5                      | 2.3                       | 2.2                       |
| Avg. Stride Length [m] | 6.5                       | 7.0                      | 7.0                      | 7.1                       | 6.7                       |