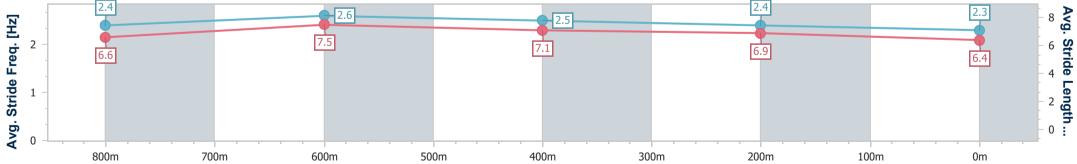

Report Created: Sun 18 June 2023 15:37 GMT+10

[] Ranking at each section and finish

-:--- No data available at this section

| Horse/Jockey Name              | Coburg         |
|--------------------------------|----------------|
| Final Rank                     | 9              |
| Fastest Section Time (Section) | 0:11.13 (800m) |
| Top Speed [km/h] (Section)     | 70.9 (800m)    |
| Race State                     | Finished       |

Race 6: SUNSHINE COAST BUSINESS SOLUTIONS Class 2 Handicap - 1000m 18 June 2023 - 15:16

Page 10/11

TRIPLESDATA

Track Rating: Soft 6, Weather: Fine, Rail Position: +10m

data processed by

| Section                | Overall                  | 800m                     | 600m                     | 400m                     | 200m                     |  |  |  |  |
|------------------------|--------------------------|--------------------------|--------------------------|--------------------------|--------------------------|--|--|--|--|
| Section Times          | 1:01.52 [9]<br>(0:12.35) | 0:49.17 [9]<br>(0:11.13) | 0:38.04 [8]<br>(0:12.38) | 0:25.66 [9]<br>(0:12.05) | 0:13.61 [9]<br>(0:13.61) |  |  |  |  |
| Average Speed [km/h]   | 58.4                     | 68.9                     | 63.5                     | 59.8                     | 52.9                     |  |  |  |  |
| Top Speed [km/h]       | 70.3                     | 70.9                     | 65.9                     | 61.4                     | 56.8                     |  |  |  |  |
| Avg. Dist. to Rail [m] | 19.8                     | 16.7                     | 15.1                     | 16.8                     | 16.2                     |  |  |  |  |
| Avg. Stride Freq. [Hz] | 2.4                      | 2.6                      | 2.5                      | 2.4                      | 2.3                      |  |  |  |  |
| Avg. Stride Length [m] | 6.6                      | 7.5                      | 7.1                      | 6.9                      | 6.4                      |  |  |  |  |