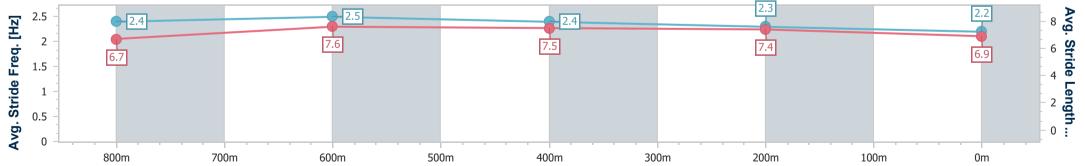

Race 6: SUNSHINE COAST BUSINESS SOLUTIONS Class 2 Handicap - 1000m

Page 8/11

TRIPLESDATA

18 June 2023 - 15:16 Track Rating: Soft 6, Weather: Fine, Rail Position: +10m

data processed by

(1)

| Section                | Overall                  | 800m                     | 600m                     | 400m                     | 200m                     |  |  |  |  |
|------------------------|--------------------------|--------------------------|--------------------------|--------------------------|--------------------------|--|--|--|--|
| Section Times          | 1:00.26 [7]<br>(0:12.17) | 0:48.09 [5]<br>(0:11.17) | 0:36.92 [4]<br>(0:12.22) | 0:24.70 [6]<br>(0:11.55) | 0:13.15 [7]<br>(0:13.15) |  |  |  |  |
| Average Speed [km/h]   | 59.1                     | 67.9                     | 63.6                     | 62.4                     | 54.8                     |  |  |  |  |
| Top Speed [km/h]       | 68.8                     | 69.3                     | 65.2                     | 63.9                     | 60.1                     |  |  |  |  |
| Avg. Dist. to Rail [m] | 15.4                     | 13.3                     | 13.3                     | 14.3                     | 15.2                     |  |  |  |  |
| Avg. Stride Freq. [Hz] | 2.4                      | 2.5                      | 2.4                      | 2.3                      | 2.2                      |  |  |  |  |
| Avg. Stride Length [m] | 6.7                      | 7.6                      | 7.5                      | 7.4                      | 6.9                      |  |  |  |  |