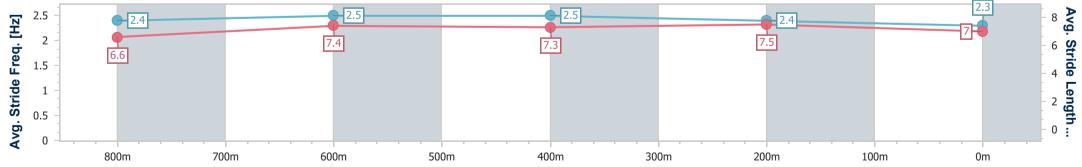

Report Created: Sun 18 June 2023 15:37 GMT+10

[] Ranking at each section and finish

-:--- No data available at this section

NA No data available

Page 3/11

| Horse/Jockey Name              | Point Break    |
|--------------------------------|----------------|
| Final Rank                     | 3              |
| Fastest Section Time (Section) | 0:11.20 (800m) |
| Top Speed [km/h] (Section)     | 69.2 (800m)    |
| Race State                     | Finished       |
|                                |                |

Race 6: SUNSHINE COAST BUSINESS SOLUTIONS Class 2 Handicap - 1000m

Page 4/11

TRIPLESDATA

18 June 2023 - 15:16 Track Rating: Soft 6, Weather: Fine, Rail Position: +10m

data processed by

| Section                | Overall                  | 800m                      | 600m                      | 400m                     | 200m                     |  |  |  |  |
|------------------------|--------------------------|---------------------------|---------------------------|--------------------------|--------------------------|--|--|--|--|
| Section Times          | 0:59.14 [3]<br>(0:12.42) | 0:46.72 [10]<br>(0:11.20) | 0:35.52 [10]<br>(0:12.01) | 0:23.51 [7]<br>(0:11.21) | 0:12.30 [4]<br>(0:12.30) |  |  |  |  |
| Average Speed [km/h]   | 58.0                     | 67.8                      | 64.7                      | 64.3                     | 58.5                     |  |  |  |  |
| Top Speed [km/h]       | 68.3                     | 69.2                      | 66.5                      | 66.0                     | 63.2                     |  |  |  |  |
| Avg. Dist. to Rail [m] | 17.2                     | 13.4                      | 13.4                      | 13.1                     | 14.0                     |  |  |  |  |
| Avg. Stride Freq. [Hz] | 2.4                      | 2.5                       | 2.5                       | 2.4                      | 2.3                      |  |  |  |  |
| Avg. Stride Length [m] | 6.6                      | 7.4                       | 7.3                       | 7.5                      | 7.0                      |  |  |  |  |