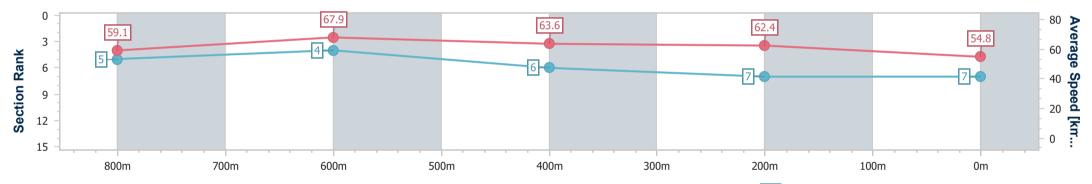

Report Created: Sun 18 June 2023 15:37 GMT+10

[] Ranking at each section and finish

No data available at this section -0----

No data available NA

| Horse/Jockey Name              | Preach         |
|--------------------------------|----------------|
| Final Rank                     | 7              |
| Fastest Section Time (Section) | 0:11.17 (800m) |
| Top Speed [km/h] (Section)     | 69.3 (800m)    |
| Race State                     | Finished       |
|                                |                |

Race 6: SUNSHINE COAST BUSINESS SOLUTIONS Class 2 Handicap - 1000m

Page 8/11

TRIPLESDATA

18 June 2023 - 15:16 Track Rating: Soft 6, Weather: Fine, Rail Position: +10m

data processed by

(1)

| Section                | Overall                  | 800m                     | 600m                     | 400m                     | 200m                     |  |  |  |  |
|------------------------|--------------------------|--------------------------|--------------------------|--------------------------|--------------------------|--|--|--|--|
| Section Times          | 1:00.26 [7]<br>(0:12.17) | 0:48.09 [5]<br>(0:11.17) | 0:36.92 [4]<br>(0:12.22) | 0:24.70 [6]<br>(0:11.55) | 0:13.15 [7]<br>(0:13.15) |  |  |  |  |
| Average Speed [km/h]   | 59.1                     | 67.9                     | 63.6                     | 62.4                     | 54.8                     |  |  |  |  |
| Top Speed [km/h]       | 68.8                     | 69.3                     | 65.2                     | 63.9                     | 60.1                     |  |  |  |  |
| Avg. Dist. to Rail [m] | 15.4                     | 13.3                     | 13.3                     | 14.3                     | 15.2                     |  |  |  |  |
| Avg. Stride Freq. [Hz] | 2.4                      | 2.5                      | 2.4                      | 2.3                      | 2.2                      |  |  |  |  |
| Avg. Stride Length [m] | 6.7                      | 7.6                      | 7.5                      | 7.4                      | 6.9                      |  |  |  |  |