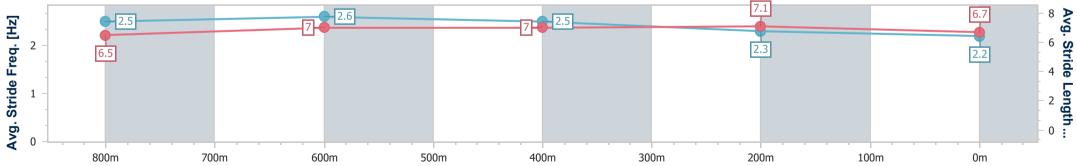

Report Created: Sun 18 June 2023 15:37 GMT+10

[] Ranking at each section and finish

-:--- No data available at this section

| Horse/Jockey Name              | Le Weasel      |
|--------------------------------|----------------|
| Final Rank                     | 10             |
| Fastest Section Time (Section) | 0:11.23 (800m) |
| Top Speed [km/h] (Section)     | 70.6 (800m)    |
| Race State                     | Finished       |
|                                |                |

Race 6: SUNSHINE COAST BUSINESS SOLUTIONS Class 2 Handicap - 1000m 18 June 2023 - 15:16

Page 11/11

TRIPLESDATA

Track Rating: Soft 6, Weather: Fine, Rail Position: +10m

data processed by

| Section                | Overall                   | 800m                     | 600m                     | 400m                      | 200m                      |
|------------------------|---------------------------|--------------------------|--------------------------|---------------------------|---------------------------|
| Section Times          | 1:01.59 [10]<br>(0:12.21) | 0:49.38 [7]<br>(0:11.23) | 0:38.15 [7]<br>(0:12.62) | 0:25.53 [10]<br>(0:12.07) | 0:13.46 [10]<br>(0:13.46) |
| Average Speed [km/h]   | 59.0                      | 68.4                     | 63.1                     | 59.7                      | 53.5                      |
| Top Speed [km/h]       | 70.4                      | 70.6                     | 65.7                     | 61.5                      | 57.4                      |
| Avg. Dist. to Rail [m] | 18.4                      | 16.8                     | 17.3                     | 14.9                      | 13.3                      |
| Avg. Stride Freq. [Hz] | 2.5                       | 2.6                      | 2.5                      | 2.3                       | 2.2                       |
| Avg. Stride Length [m] | 6.5                       | 7.0                      | 7.0                      | 7.1                       | 6.7                       |