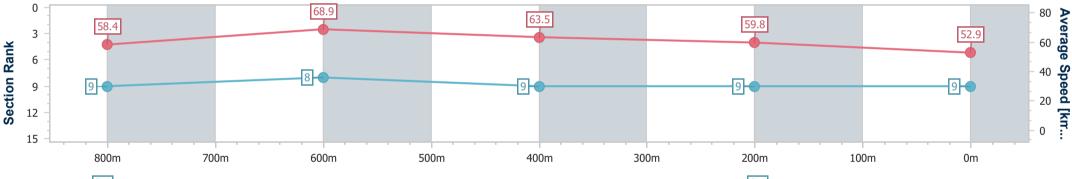

Report Created: Sun 18 June 2023 15:37 GMT+10

[] Ranking at each section and finish

-:--- No data available at this section

| Horse/Jockey Name              | Coburg         |
|--------------------------------|----------------|
| Final Rank                     | 9              |
| Fastest Section Time (Section) | 0:11.13 (800m) |
| Top Speed [km/h] (Section)     | 70.9 (800m)    |
| Race State                     | Finished       |

Race 6: SUNSHINE COAST BUSINESS SOLUTIONS Class 2 Handicap - 1000m 18 June 2023 - 15:16

Page 10/11

TRIPLESDATA

Track Rating: Soft 6, Weather: Fine, Rail Position: +10m

data processed by

| Section                | Overall                  | 800m                     | 600m                     | 400m                     | 200m                     |  |  |  |  |
|------------------------|--------------------------|--------------------------|--------------------------|--------------------------|--------------------------|--|--|--|--|
| Section Times          | 1:01.52 [9]<br>(0:12.35) | 0:49.17 [9]<br>(0:11.13) | 0:38.04 [8]<br>(0:12.38) | 0:25.66 [9]<br>(0:12.05) | 0:13.61 [9]<br>(0:13.61) |  |  |  |  |
| Average Speed [km/h]   | 58.4                     | 68.9                     | 63.5                     | 59.8                     | 52.9                     |  |  |  |  |
| Top Speed [km/h]       | 70.3                     | 70.9                     | 65.9                     | 61.4                     | 56.8                     |  |  |  |  |
| Avg. Dist. to Rail [m] | 19.8                     | 16.7                     | 15.1                     | 16.8                     | 16.2                     |  |  |  |  |
| Avg. Stride Freq. [Hz] | 2.4                      | 2.6                      | 2.5                      | 2.4                      | 2.3                      |  |  |  |  |
| Avg. Stride Length [m] | 6.6                      | 7.5                      | 7.1                      | 6.9                      | 6.4                      |  |  |  |  |