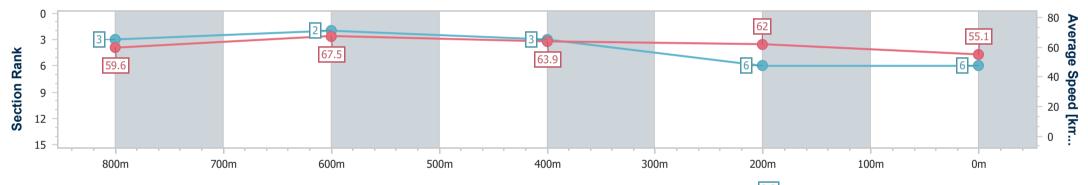

data processed by

| Section                | Overall                  | 800m                     | 600m                     | 400m                     | 200m                     |  |  |  |  |
|------------------------|--------------------------|--------------------------|--------------------------|--------------------------|--------------------------|--|--|--|--|
| Section Times          | 0:59.99 [6]<br>(0:12.09) | 0:47.90 [3]<br>(0:11.19) | 0:36.71 [2]<br>(0:12.02) | 0:24.69 [3]<br>(0:11.63) | 0:13.06 [6]<br>(0:13.06) |  |  |  |  |
| Average Speed [km/h]   | 59.6                     | 67.5                     | 63.9                     | 62.0                     | 55.1                     |  |  |  |  |
| Top Speed [km/h]       | 69.3                     | 69.4                     | 65.4                     | 64.3                     | 59.4                     |  |  |  |  |
| Avg. Dist. to Rail [m] | 14.1                     | 12.7                     | 11.2                     | 12.1                     | 13.9                     |  |  |  |  |
| Avg. Stride Freq. [Hz] | 2.4                      | 2.5                      | 2.4                      | 2.3                      | 2.2                      |  |  |  |  |
| Avg. Stride Length [m] | 6.7                      | 7.5                      | 7.4                      | 7.3                      | 7.0                      |  |  |  |  |