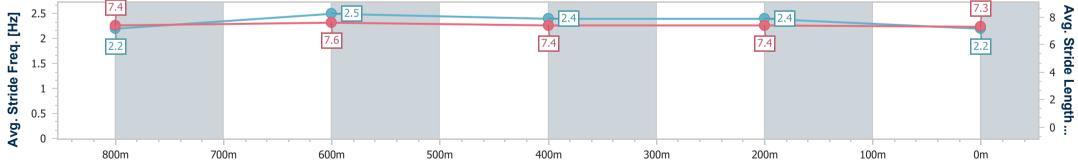

Report Created: Sun 18 June 2023 15:37 GMT+10

[] Ranking at each section and finish

-:--- No data available at this section

| Horse/Jockey Name              | Power Sister   |
|--------------------------------|----------------|
| Final Rank                     | 4              |
| Fastest Section Time (Section) | 0:11.19 (800m) |
| Top Speed [km/h] (Section)     | 70.8 (800m)    |
| Race State                     | Finished       |

data processed by

| Section                | Overall                  | 800m                     | 600m                     | 400m                     | 200m                     |  |  |  |  |
|------------------------|--------------------------|--------------------------|--------------------------|--------------------------|--------------------------|--|--|--|--|
| Section Times          | 0:59.22 [4]<br>(0:12.17) | 0:47.05 [6]<br>(0:11.19) | 0:35.86 [6]<br>(0:11.88) | 0:23.98 [2]<br>(0:11.46) | 0:12.52 [3]<br>(0:12.52) |  |  |  |  |
| Average Speed [km/h]   | 59.2                     | 67.3                     | 64.4                     | 62.8                     | 57.5                     |  |  |  |  |
| Top Speed [km/h]       | 70.4                     | 70.8                     | 66.3                     | 63.9                     | 61.4                     |  |  |  |  |
| Avg. Dist. to Rail [m] | 14.2                     | 12.1                     | 10.4                     | 11.5                     | 11.5                     |  |  |  |  |
| Avg. Stride Freq. [Hz] | 2.2                      | 2.5                      | 2.4                      | 2.4                      | 2.2                      |  |  |  |  |
| Avg. Stride Length [m] | 7.4                      | 7.6                      | 7.4                      | 7.4                      | 7.3                      |  |  |  |  |