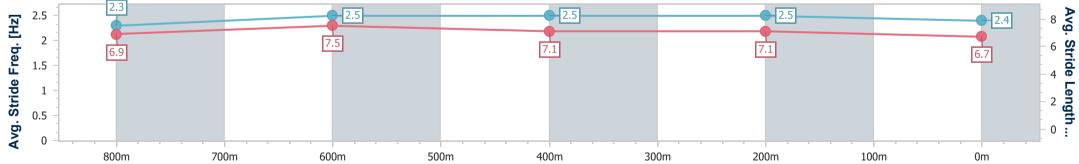

Race 6: SUNSHINE COAST BUSINESS SOLUTIONS Class 2 Handicap - 1000m 18 June 2023 - 15:16

Track Rating: Soft 6, Weather: Fine, Rail Position: +10m

| Section                | Overall                  | 800m                     | 600m                     | 400m                     | 200m                     |  |  |  |  |
|------------------------|--------------------------|--------------------------|--------------------------|--------------------------|--------------------------|--|--|--|--|
| Section Times          | 0:59.58 [5]<br>(0:12.26) | 0:47.32 [8]<br>(0:11.24) | 0:36.08 [9]<br>(0:11.98) | 0:24.10 [5]<br>(0:11.40) | 0:12.70 [5]<br>(0:12.70) |  |  |  |  |
| Average Speed [km/h]   | 58.7                     | 66.9                     | 64.0                     | 63.2                     | 56.7                     |  |  |  |  |
| Top Speed [km/h]       | 67.7                     | 68.2                     | 65.6                     | 63.8                     | 62.6                     |  |  |  |  |
| Avg. Dist. to Rail [m] | 11.3                     | 11.5                     | 10.8                     | 12.0                     | 11.9                     |  |  |  |  |
| Avg. Stride Freq. [Hz] | 2.3                      | 2.5                      | 2.5                      | 2.5                      | 2.4                      |  |  |  |  |
| Avg. Stride Length [m] | 6.9                      | 7.5                      | 7.1                      | 7.1                      | 6.7                      |  |  |  |  |