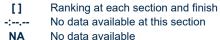

## Race 8: TAB WINTER SPRINTERS SERIES - HEAT - BENCHMARK 75 Handicap - 1200m

18 June 2023 - 16:37

Track Rating: Soft 6, Weather: Fine, Rail Position: +10m

| Section                | Overall                  | 1000m                    | 800m                     | 600m                     | 400m                     | 200m                     |
|------------------------|--------------------------|--------------------------|--------------------------|--------------------------|--------------------------|--------------------------|
| Section Times          | 1:12.52 [2]<br>(0:12.00) | 1:00.52 [4]<br>(0:11.66) | 0:48.86 [3]<br>(0:12.66) | 0:36.20 [3]<br>(0:12.68) | 0:23.52 [3]<br>(0:11.35) | 0:12.17 [4]<br>(0:12.17) |
| Average Speed [km/h]   | 60.0                     | 63.3                     | 60.3                     | 60.4                     | 63.4                     | 59.2                     |
| Top Speed [km/h]       | 64.7                     | 65.9                     | 61.1                     | 63.1                     | 65.3                     | 61.8                     |
| Avg. Dist. to Rail [m] | 12.1                     | 10.8                     | 10.3                     | 10.4                     | 11.0                     | 10.6                     |
| Avg. Stride Freq. [Hz] | 2.3                      | 2.4                      | 2.3                      | 2.3                      | 2.4                      | 2.3                      |
| Avg. Stride Length [m] | 7.1                      | 7.3                      | 7.2                      | 7.1                      | 7.2                      | 7.1                      |