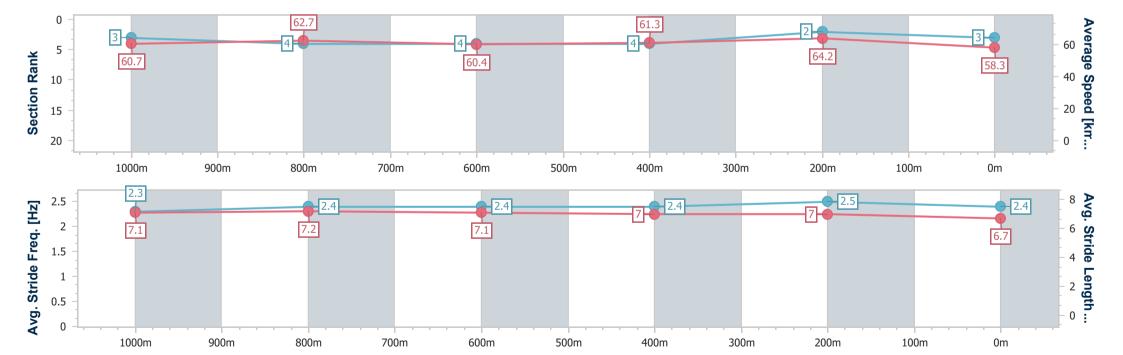

## Race 8: TAB WINTER SPRINTERS SERIES - HEAT - BENCHMARK 75 Handicap - 1200m

18 June 2023 - 16:37

Track Rating: Soft 6, Weather: Fine, Rail Position: +10m

| Section                | Overall                  | 1000m                    | 800m                     | 600m                     | 400m                     | 200m                     |  |  |  |  |
|------------------------|--------------------------|--------------------------|--------------------------|--------------------------|--------------------------|--------------------------|--|--|--|--|
| Section Times          | 1:12.77 [4]<br>(0:12.14) | 1:00.63 [6]<br>(0:11.73) | 0:48.90 [5]<br>(0:12.65) | 0:36.25 [5]<br>(0:12.67) | 0:23.58 [7]<br>(0:11.35) | 0:12.23 [5]<br>(0:12.23) |  |  |  |  |
| Average Speed [km/h]   | 59.3                     | 63.1                     | 60.8                     | 60.9                     | 63.5                     | 58.8                     |  |  |  |  |
| Top Speed [km/h]       | 63.5                     | 65.3                     | 61.6                     | 62.8                     | 64.0                     | 62.1                     |  |  |  |  |
| Avg. Dist. to Rail [m] | 13.6                     | 11.3                     | 11.6                     | 11.6                     | 12.1                     | 14.3                     |  |  |  |  |
| Avg. Stride Freq. [Hz] | 2.3                      | 2.5                      | 2.5                      | 2.4                      | 2.5                      | 2.4                      |  |  |  |  |
| Avg. Stride Length [m] | 7.0                      | 7.1                      | 6.9                      | 6.9                      | 7.0                      | 6.7                      |  |  |  |  |