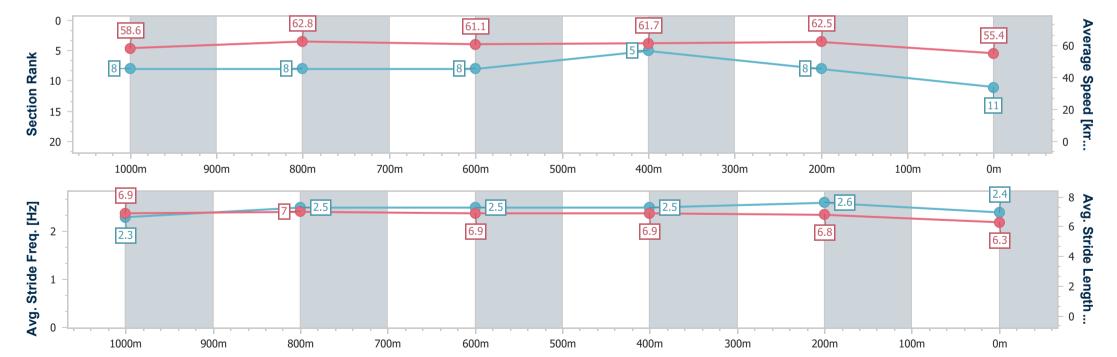

## Race 8: TAB WINTER SPRINTERS SERIES - HEAT - BENCHMARK 75 Handicap - 1200m

18 June 2023 - 16:37

Track Rating: Soft 6, Weather: Fine, Rail Position: +10m

| Section                | Overall                   | 1000m                    | 800m                     | 600m                     | 400m                     | 200m                     |  |  |
|------------------------|---------------------------|--------------------------|--------------------------|--------------------------|--------------------------|--------------------------|--|--|
| Section Times          | 1:13.66 [11]<br>(0:12.31) | 1:01.35 [8]<br>(0:11.82) | 0:49.53 [8]<br>(0:12.53) | 0:37.00 [8]<br>(0:12.46) | 0:24.54 [5]<br>(0:11.53) | 0:13.01 [8]<br>(0:13.01) |  |  |
| Average Speed [km/h]   | 58.6                      | 62.8                     | 61.1                     | 61.7                     | 62.5                     | 55.4                     |  |  |
| Top Speed [km/h]       | 64.1                      | 63.8                     | 62.8                     | 64.2                     | 64.8                     | 61.1                     |  |  |
| Avg. Dist. to Rail [m] | 18.6                      | 13.3                     | 10.7                     | 11.7                     | 12.7                     | 14.5                     |  |  |
| Avg. Stride Freq. [Hz] | 2.3                       | 2.5                      | 2.5                      | 2.5                      | 2.6                      | 2.4                      |  |  |
| Avg. Stride Length [m] | 6.9                       | 7.0                      | 6.9                      | 6.9                      | 6.8                      | 6.3                      |  |  |