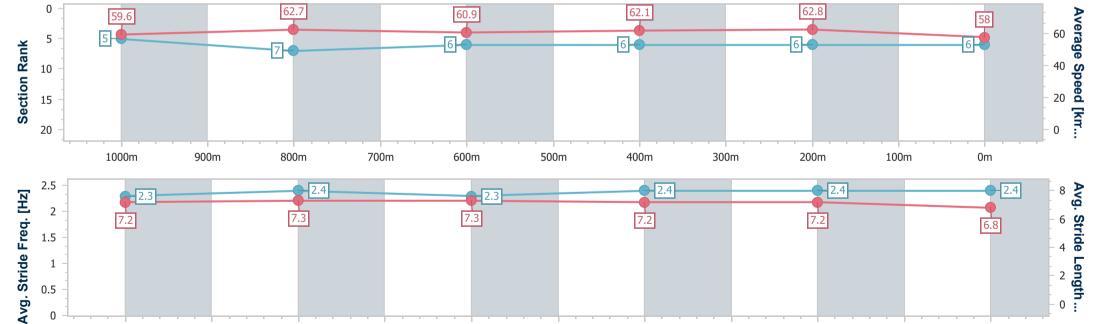

## Race 8: TAB WINTER SPRINTERS SERIES - HEAT - BENCHMARK 75 Handicap - 1200m

18 June 2023 - 16:37

Track Rating: Soft 6, Weather: Fine, Rail Position: +10m

| Continu                         | Overell                  | 4000                     | 000                      | C00                      | 400                      | 200                      |      |      |      |      |      |                     |
|---------------------------------|--------------------------|--------------------------|--------------------------|--------------------------|--------------------------|--------------------------|------|------|------|------|------|---------------------|
| Section                         | Overall                  | 1000m                    | 800m                     | 600m                     | 400m                     | 200m                     |      |      |      |      |      |                     |
| Section Times                   | 1:11.98 [1]<br>(0:11.64) | 1:00.34 [1]<br>(0:11.62) | 0:48.72 [1]<br>(0:12.73) | 0:35.99 [1]<br>(0:12.71) | 0:23.28 [1]<br>(0:11.25) | 0:12.03 [1]<br>(0:12.03) |      |      |      |      |      |                     |
| Average Speed [km/h]            | 61.9                     | 63.7                     | 60.7                     | 61.1                     | 64.0                     | 59.8                     |      |      |      |      |      |                     |
| Top Speed [km/h]                | 67.2                     | 66.9                     | 62.8                     | 63.6                     | 64.9                     | 63.0                     |      |      |      |      |      |                     |
| Avg. Dist. to Rail [m]          | 13.3                     | 11.1                     | 12.3                     | 13.0                     | 12.3                     | 11.9                     |      |      |      |      |      |                     |
| Avg. Stride Freq. [Hz]          | 2.2                      | 2.3                      | 2.2                      | 2.2                      | 2.3                      | 2.3                      |      |      | ·    |      |      |                     |
| Avg. Stride Length [m]          | 7.6                      | 7.7                      | 7.6                      | 7.3                      | 7.5                      | 7.3                      |      |      |      |      |      |                     |
|                                 |                          |                          |                          |                          |                          |                          |      |      |      |      |      | 80                  |
| 0                               |                          | 1                        |                          |                          | 1                        |                          | 1    |      | 1    |      | 1    | Average 60          |
| 5 - 61.9                        |                          | 63                       | 7                        |                          | [60.7]                   |                          | Ct.1 |      | 64   |      |      | 60 73               |
| <b>2</b> 10 -                   |                          |                          | ··                       |                          | 60.7                     |                          | 61.1 |      |      |      | 59.8 | 40 0                |
| uo :                            |                          |                          |                          |                          |                          |                          |      |      |      |      |      | pee                 |
| 15 -                            |                          |                          |                          |                          |                          |                          |      |      |      |      |      | 20 💂                |
| 20                              |                          |                          |                          |                          |                          |                          |      |      |      |      |      | 20 <b>Speed [km</b> |
| 1000m                           | 900m                     | 800                      | )m                       | 700m                     | 600m                     | 500m                     | 400m | 300m | 200m | 100m | 0m   | _                   |
| 2.5                             |                          |                          | 2.3                      |                          | 2.2                      |                          | 2.2  |      | 2.3  |      | 2.3  | 8 <b>9</b>          |
| <b>E</b> 2                      |                          | (                        | '.7                      |                          |                          |                          | · ·  |      |      |      | •    | 9.9                 |
| 7.6 Stride Freq. [Hz] 2.7 (7.6) |                          |                          |                          |                          | 7.6                      |                          | 7.3  |      | 7.5  |      | 7.3  | 6 Stric             |
| <b>©</b> 1                      |                          |                          |                          |                          |                          |                          |      |      |      |      |      | 4 6                 |
| trid                            |                          |                          |                          |                          |                          |                          |      |      |      |      |      | 6 Stride Length     |
| ග් 0.5 -<br>ත්                  |                          |                          |                          |                          |                          |                          |      |      |      |      |      | <b>₹</b>            |
| <u> </u>                        |                          |                          |                          |                          |                          |                          |      |      |      |      |      | · ·                 |