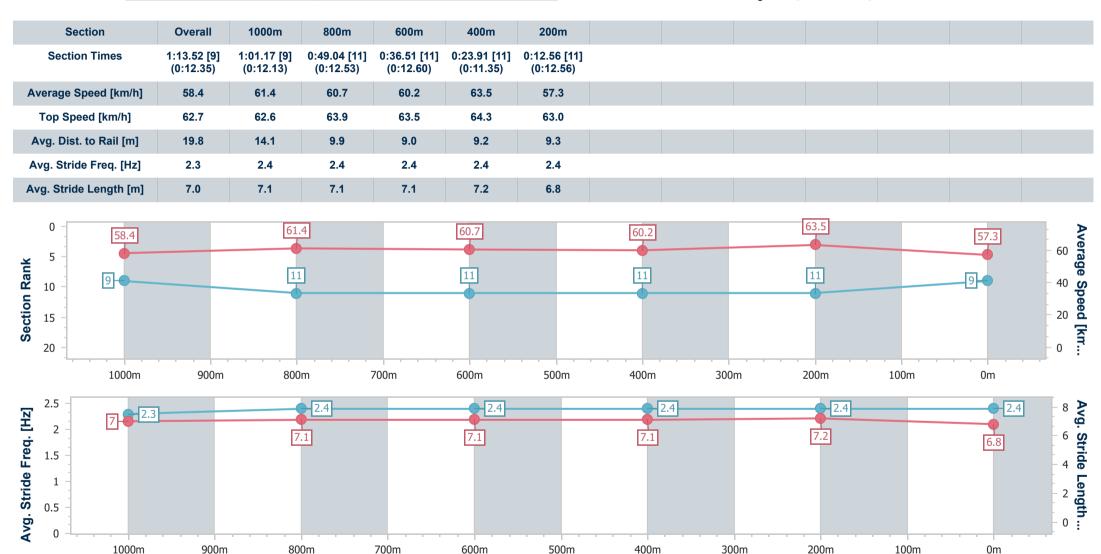

Report Created: Sun 18 June 2023 17:08 GMT+10

[] Ranking at each section and finish

-:--- No data available at this section

NA No data available

Page 10/13

| Horse/Jockey Name              | Spellcatcher   |
|--------------------------------|----------------|
| Final Rank                     | 9              |
| Fastest Section Time (Section) | 0:11.35 (400m) |
| Top Speed [km/h] (Section)     | 64.3 (400m)    |
| Race State                     | Finished       |