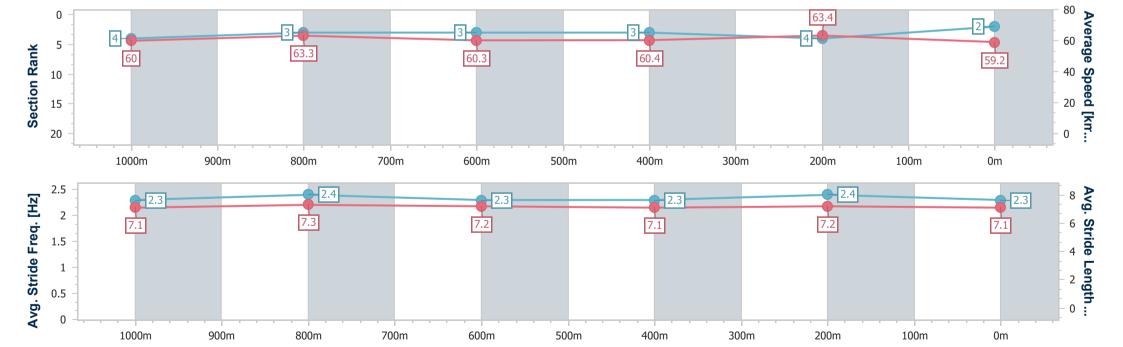

## Race 8: TAB WINTER SPRINTERS SERIES - HEAT - BENCHMARK 75 Handicap - 1200m

18 June 2023 - 16:37

Track Rating: Soft 6, Weather: Fine, Rail Position: +10m

| Section                | Overall                  | 1000m                    | 800m                     | 600m                     | 400m                     | 200m                     |
|------------------------|--------------------------|--------------------------|--------------------------|--------------------------|--------------------------|--------------------------|
| Section Times          | 1:12.61 [3]<br>(0:11.87) | 1:00.74 [3]<br>(0:11.86) | 0:48.88 [4]<br>(0:12.76) | 0:36.12 [4]<br>(0:12.53) | 0:23.59 [4]<br>(0:11.22) | 0:12.37 [2]<br>(0:12.37) |
| Average Speed [km/h]   | 60.7                     | 62.7                     | 60.4                     | 61.3                     | 64.2                     | 58.3                     |
| Top Speed [km/h]       | 64.7                     | 64.7                     | 62.2                     | 63.9                     | 65.5                     | 62.4                     |
| Avg. Dist. to Rail [m] | 15.3                     | 13.1                     | 12.0                     | 11.1                     | 12.3                     | 12.6                     |
| Avg. Stride Freq. [Hz] | 2.3                      | 2.4                      | 2.4                      | 2.4                      | 2.5                      | 2.4                      |
| Avg. Stride Length [m] | 7.1                      | 7.2                      | 7.1                      | 7.0                      | 7.0                      | 6.7                      |