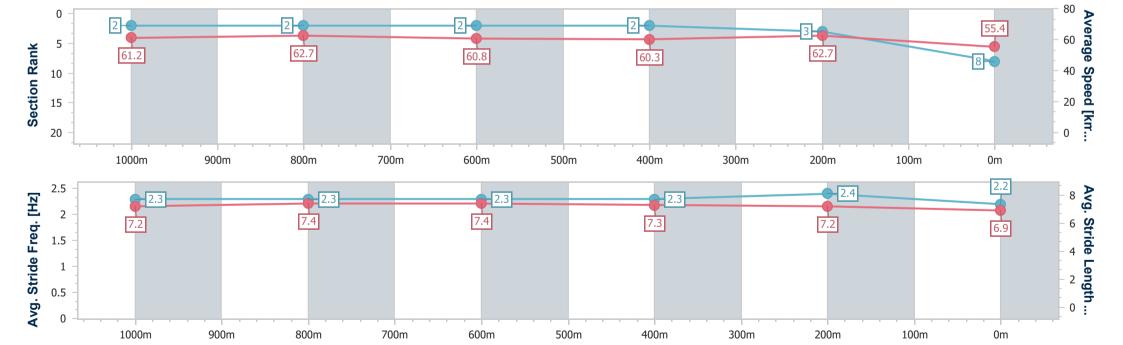

## Race 8: TAB WINTER SPRINTERS SERIES - HEAT - BENCHMARK 75 Handicap - 1200m

18 June 2023 - 16:37

Track Rating: Soft 6, Weather: Fine, Rail Position: +10m

| Section                | Overall                   | 1000m                    | 800m                     | 600m                     | 400m                     | 200m                     |  |  |
|------------------------|---------------------------|--------------------------|--------------------------|--------------------------|--------------------------|--------------------------|--|--|
| Section Times          | 1:13.66 [11]<br>(0:12.31) | 1:01.35 [8]<br>(0:11.82) | 0:49.53 [8]<br>(0:12.53) | 0:37.00 [8]<br>(0:12.46) | 0:24.54 [5]<br>(0:11.53) | 0:13.01 [8]<br>(0:13.01) |  |  |
| Average Speed [km/h]   | 58.6                      | 62.8                     | 61.1                     | 61.7                     | 62.5                     | 55.4                     |  |  |
| Top Speed [km/h]       | 64.1                      | 63.8                     | 62.8                     | 64.2                     | 64.8                     | 61.1                     |  |  |
| Avg. Dist. to Rail [m] | 18.6                      | 13.3                     | 10.7                     | 11.7                     | 12.7                     | 14.5                     |  |  |
| Avg. Stride Freq. [Hz] | 2.3                       | 2.5                      | 2.5                      | 2.5                      | 2.6                      | 2.4                      |  |  |
| Avg. Stride Length [m] | 6.9                       | 7.0                      | 6.9                      | 6.9                      | 6.8                      | 6.3                      |  |  |