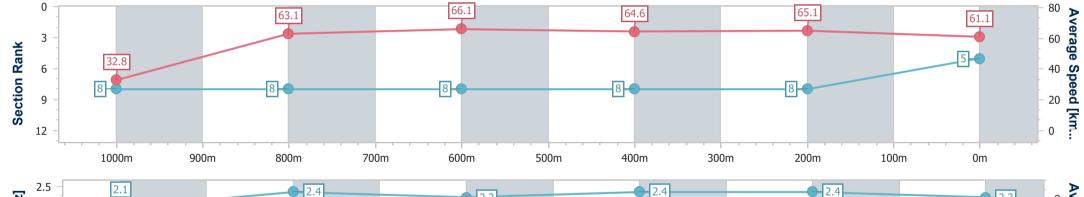

Race 2: CASCADE Maiden Plate - 1050m

21 June 2023 - 12:34

Track Rating: Good 4, Weather: Fine, Rail Position: +9m Entire Course

| Section                | Overall                  | 1000m                    | 800m                     | 600m                     | 400m                     | 200m                     |  |  |  |
|------------------------|--------------------------|--------------------------|--------------------------|--------------------------|--------------------------|--------------------------|--|--|--|
| Section Times          | 1:01.70 [5]<br>(0:05.48) | 0:56.22 [8]<br>(0:11.42) | 0:44.80 [8]<br>(0:10.86) | 0:33.94 [8]<br>(0:11.16) | 0:22.78 [8]<br>(0:10.98) | 0:11.80 [8]<br>(0:11.80) |  |  |  |
| Average Speed [km/h]   | 32.8                     | 63.1                     | 66.1                     | 64.6                     | 65.1                     | 61.1                     |  |  |  |
| Top Speed [km/h]       | 56.0                     | 66.1                     | 66.5                     | 65.8                     | 66.7                     | 63.4                     |  |  |  |
| Avg. Dist. to Rail [m] | 7.6                      | 1.7                      | 0.9                      | 0.8                      | 2.7                      | 1.5                      |  |  |  |
| Avg. Stride Freq. [Hz] | 2.1                      | 2.4                      | 2.3                      | 2.4                      | 2.4                      | 2.3                      |  |  |  |
| Avg. Stride Length [m] | 4.3                      | 7.4                      | 7.8                      | 7.6                      | 7.6                      | 7.4                      |  |  |  |