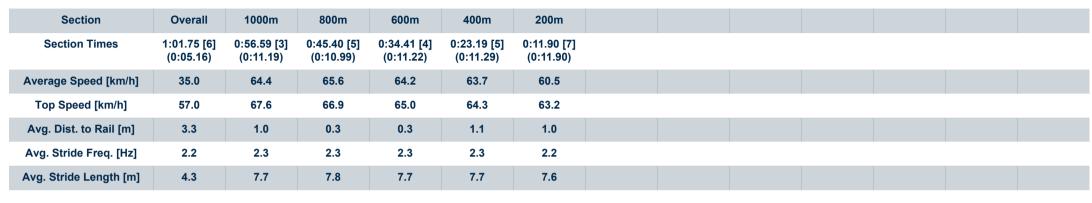

Report Created: Wed 21 June 2023 17:06 GMT+10

[] Ranking at each section and finish

-:--- No data available at this section

NA No data available

Page 6/9

| Horse/Jockey Name              | l Want That Man   |  |  |  |  |  |  |
|--------------------------------|-------------------|--|--|--|--|--|--|
| Final Rank                     | 6                 |  |  |  |  |  |  |
| Fastest Section Time (Section) | 0:05.16 (Overall) |  |  |  |  |  |  |
| Top Speed [km/h] (Section)     | 67.6 (1000m)      |  |  |  |  |  |  |
| Race State                     | Finished          |  |  |  |  |  |  |

Race 2: CASCADE Maiden Plate - 1050m

21 June 2023 - 12:34

Track Rating: Good 4, Weather: Fine, Rail Position: +9m Entire Course

BRISBANE
RACING CLUB

| Section                | Overall                  | 1000m                    | 800m                     | 600m                     | 400m                     | 200m                     |
|------------------------|--------------------------|--------------------------|--------------------------|--------------------------|--------------------------|--------------------------|
| Section Times          | 1:01.75 [7]<br>(0:05.29) | 0:56.46 [6]<br>(0:10.63) | 0:45.83 [1]<br>(0:11.00) | 0:34.83 [1]<br>(0:11.16) | 0:23.67 [1]<br>(0:11.12) | 0:12.55 [2]<br>(0:12.55) |
| Average Speed [km/h]   | 34.0                     | 64.1                     | 65.6                     | 64.3                     | 64.5                     | 57.3                     |
| Top Speed [km/h]       | 60.3                     | 66.2                     | 67.3                     | 65.7                     | 65.6                     | 62.4                     |
| Avg. Dist. to Rail [m] | 6.0                      | 1.9                      | 0.6                      | 0.8                      | 2.6                      | 3.1                      |
| Avg. Stride Freq. [Hz] | 2.3                      | 2.6                      | 2.4                      | 2.4                      | 2.4                      | 2.3                      |
| Avg. Stride Length [m] | 4.0                      | 7.1                      | 7.5                      | 7.4                      | 7.3                      | 6.9                      |
| 0 -                    |                          |                          |                          |                          |                          |                          |