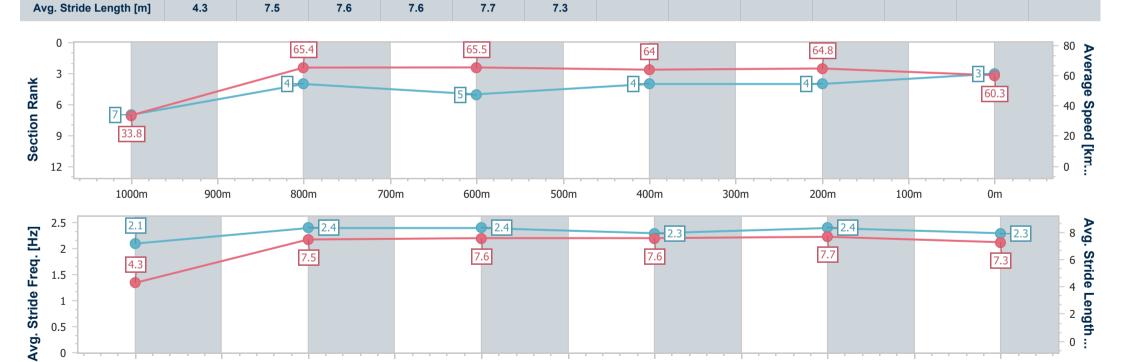

Race 2: CASCADE Maiden Plate - 1050m

21 June 2023 - 12:34

Track Rating: Good 4, Weather: Fine, Rail Position: +9m Entire

| Section                | Overall                  | 1000m                    | 800m                     | 600m                     | 400m                     | 200m                     |
|------------------------|--------------------------|--------------------------|--------------------------|--------------------------|--------------------------|--------------------------|
| Section Times          | 1:01.43 [3]<br>(0:05.33) | 0:56.10 [7]<br>(0:11.01) | 0:45.09 [4]<br>(0:11.00) | 0:34.09 [5]<br>(0:11.16) | 0:22.93 [4]<br>(0:10.99) | 0:11.94 [4]<br>(0:11.94) |
| Average Speed [km/h]   | 33.8                     | 65.4                     | 65.5                     | 64.0                     | 64.8                     | 60.3                     |
| Top Speed [km/h]       | 56.4                     | 68.0                     | 68.0                     | 64.8                     | 66.5                     | 62.2                     |
| Avg. Dist. to Rail [m] | 1.1                      | 0.2                      | 0.2                      | 1.6                      | 4.8                      | 3.5                      |
| Avg. Stride Freq. [Hz] | 2.1                      | 2.4                      | 2.4                      | 2.3                      | 2.4                      | 2.3                      |