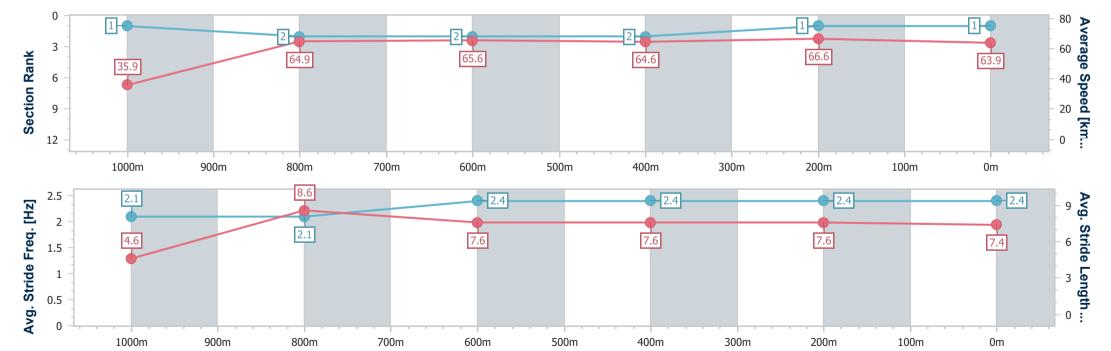

Race 2: CASCADE Maiden Plate - 1050m

21 June 2023 - 12:34

Track Rating: Good 4, Weather: Fine, Rail Position: +9m Entire Course

BRISBANE RACING CLUB

| Section                | Overall                  | 1000m                    | 800m                     | 600m                     | 400m                     | 200m                     |  |  |  |
|------------------------|--------------------------|--------------------------|--------------------------|--------------------------|--------------------------|--------------------------|--|--|--|
| Section Times          | 1:00.36 [1]<br>(0:05.06) | 0:55.30 [1]<br>(0:11.04) | 0:44.26 [2]<br>(0:11.03) | 0:33.23 [2]<br>(0:11.21) | 0:22.02 [2]<br>(0:10.75) | 0:11.27 [1]<br>(0:11.27) |  |  |  |
| Average Speed [km/h]   | 35.9                     | 64.9                     | 65.6                     | 64.6                     | 66.6                     | 63.9                     |  |  |  |
| Top Speed [km/h]       | 57.7                     | 67.0                     | 66.9                     | 66.0                     | 68.1                     | 66.0                     |  |  |  |
| Avg. Dist. to Rail [m] | 0.6                      | 1.0                      | 1.1                      | 1.7                      | 2.8                      | 1.8                      |  |  |  |
| Avg. Stride Freq. [Hz] | 2.1                      | 2.1                      | 2.4                      | 2.4                      | 2.4                      | 2.4                      |  |  |  |
| Avg. Stride Length [m] | 4.6                      | 8.6                      | 7.6                      | 7.6                      | 7.6                      | 7.4                      |  |  |  |