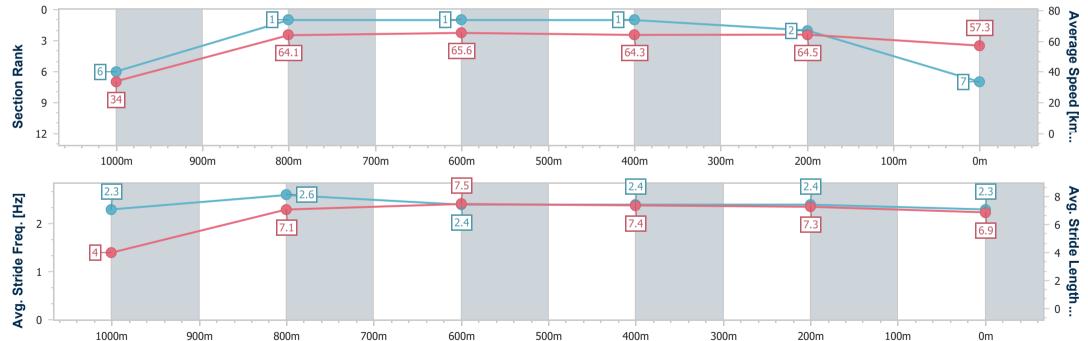

Report Created: Wed 21 June 2023 17:06 GMT+10

[] Ranking at each section and finish

-:--- No data available at this section

NA No data available

Page 8/9

| Horse/Jockey Name              | Loaded Gun        |
|--------------------------------|-------------------|
| Final Rank                     | 8                 |
| Fastest Section Time (Section) | 0:05.22 (Overall) |
| Top Speed [km/h] (Section)     | 68.8 (1000m)      |
| Race State                     | Finished          |

Race 2: CASCADE Maiden Plate - 1050m

21 June 2023 - 12:34

Track Rating: Good 4, Weather: Fine, Rail Position: +9m Entire Course

| Section                | Overall                  | 1000m                    | 800m                     | 600m                     | 400m                     | 200m                     |
|------------------------|--------------------------|--------------------------|--------------------------|--------------------------|--------------------------|--------------------------|
| Section Times          | 1:02.87 [8]<br>(0:05.22) | 0:57.65 [4]<br>(0:10.98) | 0:46.67 [3]<br>(0:11.08) | 0:35.59 [3]<br>(0:11.30) | 0:24.29 [6]<br>(0:11.22) | 0:13.07 [6]<br>(0:13.07) |
| Average Speed [km/h]   | 34.4                     | 65.8                     | 65.6                     | 64.7                     | 64.3                     | 55.1                     |
| Top Speed [km/h]       | 57.7                     | 68.8                     | 68.5                     | 65.5                     | 65.5                     | 60.8                     |
| Avg. Dist. to Rail [m] | 6.8                      | 2.2                      | 2.0                      | 2.8                      | 1.5                      | 0.7                      |
| Avg. Stride Freq. [Hz] | 2.2                      | 2.5                      | 2.4                      | 2.4                      | 2.4                      | 2.2                      |
| Avg. Stride Length [m] | 4.3                      | 7.4                      | 7.7                      | 7.6                      | 7.5                      | 7.0                      |