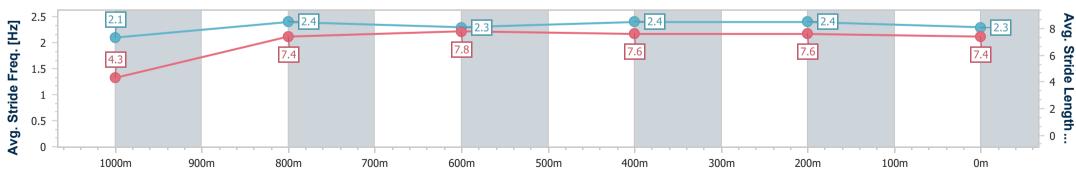

Race 2: CASCADE Maiden Plate - 1050m

21 June 2023 - 12:34

Track Rating: Good 4, Weather: Fine, Rail Position: +9m Entire Course

BRISBANE
RACING CLUB

| Section                | Overall                  | 1000m                    | 800m                     | 600m                     | 400m                     | 200m                     |
|------------------------|--------------------------|--------------------------|--------------------------|--------------------------|--------------------------|--------------------------|
| Section Times          | 1:01.75 [7]<br>(0:05.29) | 0:56.46 [6]<br>(0:10.63) | 0:45.83 [1]<br>(0:11.00) | 0:34.83 [1]<br>(0:11.16) | 0:23.67 [1]<br>(0:11.12) | 0:12.55 [2]<br>(0:12.55) |
| Average Speed [km/h]   | 34.0                     | 64.1                     | 65.6                     | 64.3                     | 64.5                     | 57.3                     |
| Top Speed [km/h]       | 60.3                     | 66.2                     | 67.3                     | 65.7                     | 65.6                     | 62.4                     |
| Avg. Dist. to Rail [m] | 6.0                      | 1.9                      | 0.6                      | 0.8                      | 2.6                      | 3.1                      |
| Avg. Stride Freq. [Hz] | 2.3                      | 2.6                      | 2.4                      | 2.4                      | 2.4                      | 2.3                      |
| Avg. Stride Length [m] | 4.0                      | 7.1                      | 7.5                      | 7.4                      | 7.3                      | 6.9                      |
| 0 -                    |                          |                          |                          |                          |                          |                          |