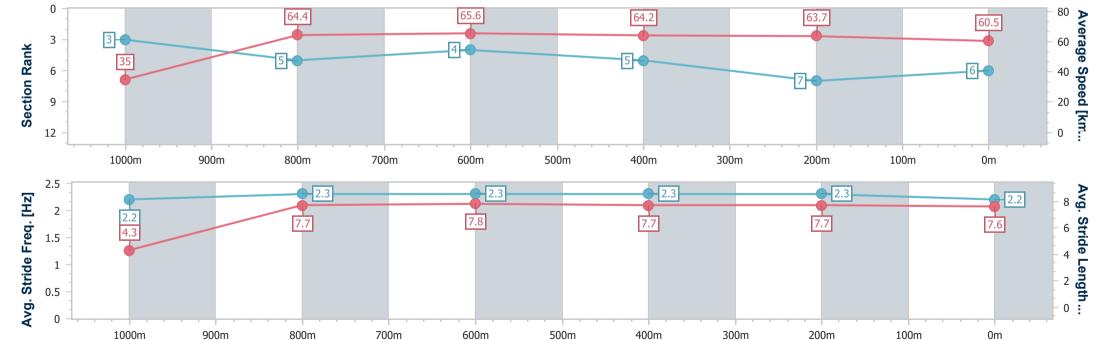

Report Created: Wed 21 June 2023 17:06 GMT+10

[] Ranking at each section and finish

No data available at this section

NA No data available

Page 7/9

| Horse/Jockey Name              | Better Off Single |
|--------------------------------|-------------------|
| Final Rank                     | 7                 |
| Fastest Section Time (Section) | 0:05.29 (Overall) |
| Top Speed [km/h] (Section)     | 67.3 (800m)       |
| Pace State                     | Finished          |

Race 2: CASCADE Maiden Plate - 1050m

21 June 2023 - 12:34

Track Rating: Good 4, Weather: Fine, Rail Position: +9m Entire Course

BRISBANE
RACING CLUB

| Section                | Overall                  | 1000m                    | 800m                     | 600m                     | 400m                     | 200m                     |
|------------------------|--------------------------|--------------------------|--------------------------|--------------------------|--------------------------|--------------------------|
| Section Times          | 1:01.75 [7]<br>(0:05.29) | 0:56.46 [6]<br>(0:10.63) | 0:45.83 [1]<br>(0:11.00) | 0:34.83 [1]<br>(0:11.16) | 0:23.67 [1]<br>(0:11.12) | 0:12.55 [2]<br>(0:12.55) |
| Average Speed [km/h]   | 34.0                     | 64.1                     | 65.6                     | 64.3                     | 64.5                     | 57.3                     |
| Top Speed [km/h]       | 60.3                     | 66.2                     | 67.3                     | 65.7                     | 65.6                     | 62.4                     |
| Avg. Dist. to Rail [m] | 6.0                      | 1.9                      | 0.6                      | 0.8                      | 2.6                      | 3.1                      |
| Avg. Stride Freq. [Hz] | 2.3                      | 2.6                      | 2.4                      | 2.4                      | 2.4                      | 2.3                      |
| Avg. Stride Length [m] | 4.0                      | 7.1                      | 7.5                      | 7.4                      | 7.3                      | 6.9                      |
| 0 -                    |                          |                          |                          |                          |                          |                          |