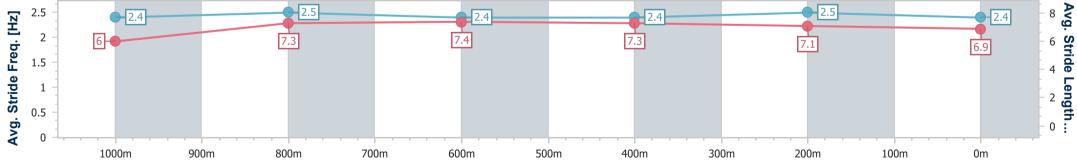

Race 9: IMPRESSU PRINT GROUP No Metro Wins Handicap (This Season) - 1200m 24 June 2023 - 16:41

Track Rating: Good 4, Weather: Fine, Rail Position: +6m Entire Course

| Section                | Overall                  | 1000m                    | 800m                     | 600m                     | 400m                     | 200m                     |  |  |  |  |
|------------------------|--------------------------|--------------------------|--------------------------|--------------------------|--------------------------|--------------------------|--|--|--|--|
| Section Times          | 1:11.78 [1]<br>(0:14.07) | 0:57.71 [9]<br>(0:11.05) | 0:46.66 [9]<br>(0:11.24) | 0:35.42 [8]<br>(0:11.73) | 0:23.69 [7]<br>(0:11.45) | 0:12.24 [4]<br>(0:12.24) |  |  |  |  |
| Average Speed [km/h]   | 51.3                     | 65.9                     | 65.0                     | 62.3                     | 62.9                     | 58.9                     |  |  |  |  |
| Top Speed [km/h]       | 65.5                     | 66.5                     | 66.1                     | 63.7                     | 63.8                     | 61.9                     |  |  |  |  |
| Avg. Dist. to Rail [m] | 2.2                      | 2.4                      | 2.7                      | 3.2                      | 7.0                      | 7.4                      |  |  |  |  |
| Avg. Stride Freq. [Hz] | 2.4                      | 2.5                      | 2.4                      | 2.4                      | 2.5                      | 2.4                      |  |  |  |  |
| Avg. Stride Length [m] | 6.0                      | 7.3                      | 7.4                      | 7.3                      | 7.1                      | 6.9                      |  |  |  |  |