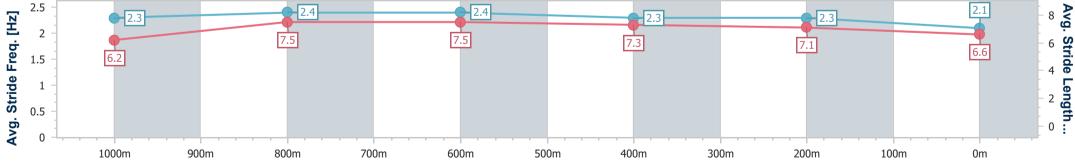

Race 9: IMPRESSU PRINT GROUP No Metro Wins Handicap (This Season) - 1200m 24 June 2023 - 16:41

Track Rating: Good 4, Weather: Fine, Rail Position: +6m Entire Course

| Section                | Overall                  | 1000m                    | 800m                     | 600m                     | 400m                     | 200m                     |  |  |  |  |
|------------------------|--------------------------|--------------------------|--------------------------|--------------------------|--------------------------|--------------------------|--|--|--|--|
| Section Times          | 1:11.78 [1]<br>(0:14.07) | 0:57.71 [9]<br>(0:11.05) | 0:46.66 [9]<br>(0:11.24) | 0:35.42 [8]<br>(0:11.73) | 0:23.69 [7]<br>(0:11.45) | 0:12.24 [4]<br>(0:12.24) |  |  |  |  |
| Average Speed [km/h]   | 51.3                     | 65.9                     | 65.0                     | 62.3                     | 62.9                     | 58.9                     |  |  |  |  |
| Top Speed [km/h]       | 65.5                     | 66.5                     | 66.1                     | 63.7                     | 63.8                     | 61.9                     |  |  |  |  |
| Avg. Dist. to Rail [m] | 2.2                      | 2.4                      | 2.7                      | 3.2                      | 7.0                      | 7.4                      |  |  |  |  |
| Avg. Stride Freq. [Hz] | 2.4                      | 2.5                      | 2.4                      | 2.4                      | 2.5                      | 2.4                      |  |  |  |  |
| Avg. Stride Length [m] | 6.0                      | 7.3                      | 7.4                      | 7.3                      | 7.1                      | 6.9                      |  |  |  |  |