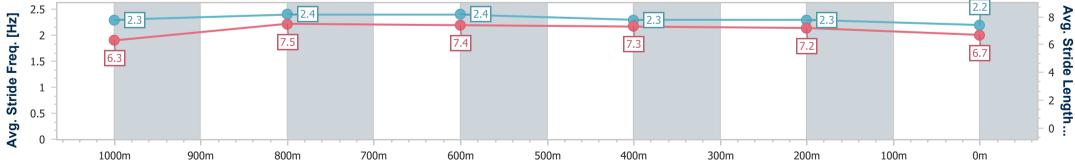

Race 9: IMPRESSU PRINT GROUP No Metro Wins Handicap (This Season) - 1200m 24 June 2023 - 16:41

Track Rating: Good 4, Weather: Fine, Rail Position: +6m Entire Course

| Section                | Overall                  | 1000m                    | 800m                     | 600m                     | 400m                     | 200m                     |  |  |  |  |
|------------------------|--------------------------|--------------------------|--------------------------|--------------------------|--------------------------|--------------------------|--|--|--|--|
| Section Times          | 1:11.93 [2]<br>(0:13.68) | 0:58.25 [6]<br>(0:11.01) | 0:47.24 [5]<br>(0:11.44) | 0:35.80 [5]<br>(0:11.76) | 0:24.04 [5]<br>(0:11.38) | 0:12.66 [1]<br>(0:12.66) |  |  |  |  |
| Average Speed [km/h]   | 52.9                     | 66.9                     | 65.0                     | 62.4                     | 63.3                     | 56.9                     |  |  |  |  |
| Top Speed [km/h]       | 67.1                     | 67.6                     | 67.7                     | 63.5                     | 65.4                     | 59.9                     |  |  |  |  |
| Avg. Dist. to Rail [m] | 8.1                      | 4.7                      | 6.9                      | 4.3                      | 4.5                      | 4.6                      |  |  |  |  |
| Avg. Stride Freq. [Hz] | 2.3                      | 2.4                      | 2.3                      | 2.3                      | 2.3                      | 2.2                      |  |  |  |  |
| Avg. Stride Length [m] | 6.4                      | 7.7                      | 7.6                      | 7.5                      | 7.4                      | 7.1                      |  |  |  |  |

### Report Created: Sat 24 June 2023 16:55 GMT+10

[] Ranking at each section and finish

-:--- No data available at this section

NA No data available

Page 4/16

| Horse/Jockey Name              | Kinloch        |
|--------------------------------|----------------|
| Final Rank                     | 3              |
| Fastest Section Time (Section) | 0:11.12 (800m) |
| Top Speed [km/h] (Section)     | 66.4 (1000m)   |
| Race State                     | Finished       |