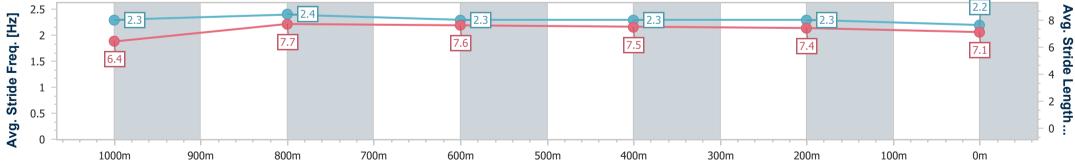

Race 9: IMPRESSU PRINT GROUP No Metro Wins Handicap (This Season) - 1200m 24 June 2023 - 16:41

Track Rating: Good 4, Weather: Fine, Rail Position: +6m Entire Course

| Section                | Overall                  | 1000m                    | 800m                     | 600m                     | 400m                     | 200m                     |  |  |  |  |
|------------------------|--------------------------|--------------------------|--------------------------|--------------------------|--------------------------|--------------------------|--|--|--|--|
| Section Times          | 1:11.93 [2]<br>(0:13.68) | 0:58.25 [6]<br>(0:11.01) | 0:47.24 [5]<br>(0:11.44) | 0:35.80 [5]<br>(0:11.76) | 0:24.04 [5]<br>(0:11.38) | 0:12.66 [1]<br>(0:12.66) |  |  |  |  |
| Average Speed [km/h]   | 52.9                     | 66.9                     | 65.0                     | 62.4                     | 63.3                     | 56.9                     |  |  |  |  |
| Top Speed [km/h]       | 67.1                     | 67.6                     | 67.7                     | 63.5                     | 65.4                     | 59.9                     |  |  |  |  |
| Avg. Dist. to Rail [m] | 8.1                      | 4.7                      | 6.9                      | 4.3                      | 4.5                      | 4.6                      |  |  |  |  |
| Avg. Stride Freq. [Hz] | 2.3                      | 2.4                      | 2.3                      | 2.3                      | 2.3                      | 2.2                      |  |  |  |  |
| Avg. Stride Length [m] | 6.4                      | 7.7                      | 7.6                      | 7.5                      | 7.4                      | 7.1                      |  |  |  |  |