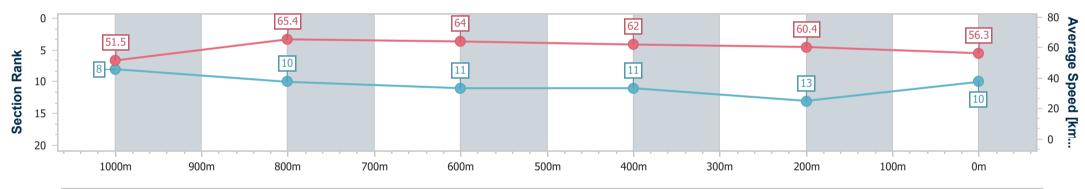

Race 9: IMPRESSU PRINT GROUP No Metro Wins Handicap (This Season) - 1200m 24 June 2023 - 16:41

Track Rating: Good 4, Weather: Fine, Rail Position: +6m Entire Course

| Section                | Overall                  | 1000m                    | 800m                     | 600m                     | 400m                     | 200m                     |  |  |  |  |
|------------------------|--------------------------|--------------------------|--------------------------|--------------------------|--------------------------|--------------------------|--|--|--|--|
| Section Times          | 1:11.78 [1]<br>(0:14.07) | 0:57.71 [9]<br>(0:11.05) | 0:46.66 [9]<br>(0:11.24) | 0:35.42 [8]<br>(0:11.73) | 0:23.69 [7]<br>(0:11.45) | 0:12.24 [4]<br>(0:12.24) |  |  |  |  |
| Average Speed [km/h]   | 51.3                     | 65.9                     | 65.0                     | 62.3                     | 62.9                     | 58.9                     |  |  |  |  |
| Top Speed [km/h]       | 65.5                     | 66.5                     | 66.1                     | 63.7                     | 63.8                     | 61.9                     |  |  |  |  |
| Avg. Dist. to Rail [m] | 2.2                      | 2.4                      | 2.7                      | 3.2                      | 7.0                      | 7.4                      |  |  |  |  |
| Avg. Stride Freq. [Hz] | 2.4                      | 2.5                      | 2.4                      | 2.4                      | 2.5                      | 2.4                      |  |  |  |  |
| Avg. Stride Length [m] | 6.0                      | 7.3                      | 7.4                      | 7.3                      | 7.1                      | 6.9                      |  |  |  |  |