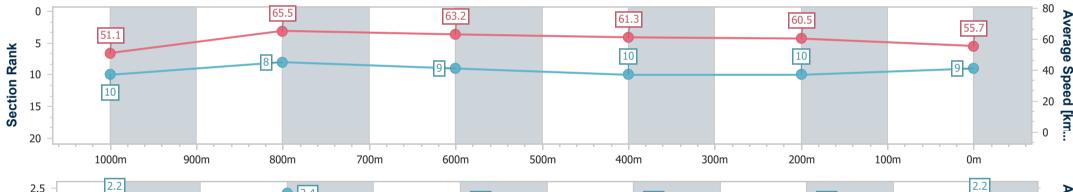

Race 9: IMPRESSU PRINT GROUP No Metro Wins Handicap (This Season) - 1200m 24 June 2023 - 16:41

Track Rating: Good 4, Weather: Fine, Rail Position: +6m Entire Course

| Section                | Overall                  | 1000m                    | 800m                     | 600m                     | 400m                     | 200m                     |  |  |  |  |
|------------------------|--------------------------|--------------------------|--------------------------|--------------------------|--------------------------|--------------------------|--|--|--|--|
| Section Times          | 1:11.93 [2]<br>(0:13.68) | 0:58.25 [6]<br>(0:11.01) | 0:47.24 [5]<br>(0:11.44) | 0:35.80 [5]<br>(0:11.76) | 0:24.04 [5]<br>(0:11.38) | 0:12.66 [1]<br>(0:12.66) |  |  |  |  |
| Average Speed [km/h]   | 52.9                     | 66.9                     | 65.0                     | 62.4                     | 63.3                     | 56.9                     |  |  |  |  |
| Top Speed [km/h]       | 67.1                     | 67.6                     | 67.7                     | 63.5                     | 65.4                     | 59.9                     |  |  |  |  |
| Avg. Dist. to Rail [m] | 8.1                      | 4.7                      | 6.9                      | 4.3                      | 4.5                      | 4.6                      |  |  |  |  |
| Avg. Stride Freq. [Hz] | 2.3                      | 2.4                      | 2.3                      | 2.3                      | 2.3                      | 2.2                      |  |  |  |  |
| Avg. Stride Length [m] | 6.4                      | 7.7                      | 7.6                      | 7.5                      | 7.4                      | 7.1                      |  |  |  |  |