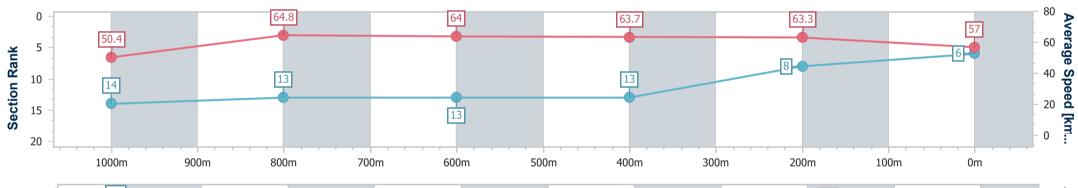

Track Rating: Good 4, Weather: Fine, Rail Position: +6m Entire Course

| Section                | Overall                  | 1000m                     | 800m                      | 600m                      | 400m                      | 200m                     |  |  |  |  |
|------------------------|--------------------------|---------------------------|---------------------------|---------------------------|---------------------------|--------------------------|--|--|--|--|
| Section Times          | 1:12.45 [6]<br>(0:14.33) | 0:58.12 [14]<br>(0:11.27) | 0:46.85 [13]<br>(0:11.37) | 0:35.48 [13]<br>(0:11.49) | 0:23.99 [13]<br>(0:11.37) | 0:12.62 [8]<br>(0:12.62) |  |  |  |  |
| Average Speed [km/h]   | 50.4                     | 64.8                      | 64.0                      | 63.7                      | 63.3                      | 57.0                     |  |  |  |  |
| Top Speed [km/h]       | 64.4                     | 66.3                      | 65.7                      | 64.7                      | 64.8                      | 61.3                     |  |  |  |  |
| Avg. Dist. to Rail [m] | 5.1                      | 2.9                       | 2.6                       | 3.2                       | 7.7                       | 8.0                      |  |  |  |  |
| Avg. Stride Freq. [Hz] | 2.2                      | 2.4                       | 2.4                       | 2.4                       | 2.5                       | 2.4                      |  |  |  |  |
| Avg. Stride Length [m] | 6.4                      | 7.5                       | 7.5                       | 7.4                       | 7.0                       | 6.7                      |  |  |  |  |