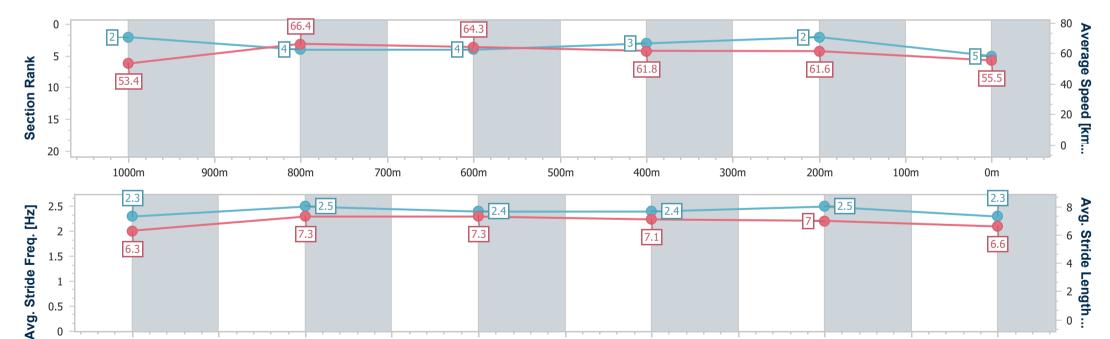

Eagle Farm QLD Professional

Race 9: IMPRESSU PRINT GROUP No Metro Wins Handicap (This Season) - 1200m 24 June 2023 - 16:41

Track Rating: Good 4, Weather: Fine, Rail Position: +6m Entire Course

| Section                | Overall                  | 1000m                    | 800m                     | 600m                     | 400m                     | 200m                     |  |  |  |  |
|------------------------|--------------------------|--------------------------|--------------------------|--------------------------|--------------------------|--------------------------|--|--|--|--|
| Section Times          | 1:12.37 [5]<br>(0:13.53) | 0:58.84 [2]<br>(0:11.01) | 0:47.83 [4]<br>(0:11.42) | 0:36.41 [4]<br>(0:11.75) | 0:24.66 [3]<br>(0:11.68) | 0:12.98 [2]<br>(0:12.98) |  |  |  |  |
| Average Speed [km/h]   | 53.4                     | 66.4                     | 64.3                     | 61.8                     | 61.6                     | 55.5                     |  |  |  |  |
| Top Speed [km/h]       | 67.4                     | 67.9                     | 66.2                     | 62.7                     | 63.3                     | 59.1                     |  |  |  |  |
| Avg. Dist. to Rail [m] | 5.1                      | 3.4                      | 4.1                      | 1.7                      | 1.4                      | 2.2                      |  |  |  |  |
| Avg. Stride Freq. [Hz] | 2.3                      | 2.5                      | 2.4                      | 2.4                      | 2.5                      | 2.3                      |  |  |  |  |
| Avg. Stride Length [m] | 6.3                      | 7.3                      | 7.3                      | 7.1                      | 7.0                      | 6.6                      |  |  |  |  |