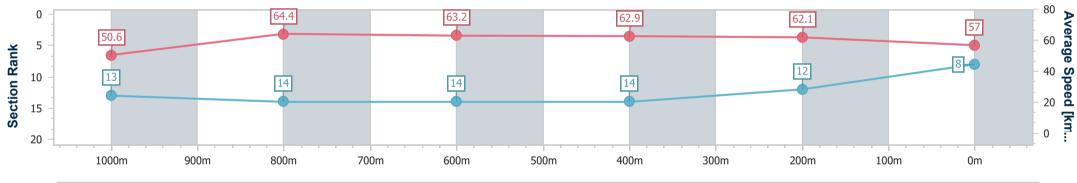

Race 9: IMPRESSU PRINT GROUP No Metro Wins Handicap (This Season) - 1200m 24 June 2023 - 16:41

Track Rating: Good 4, Weather: Fine, Rail Position: +6m Entire Course

| Section                | Overall                  | 1000m                    | 800m                     | 600m                     | 400m                     | 200m                     |  |  |  |  |
|------------------------|--------------------------|--------------------------|--------------------------|--------------------------|--------------------------|--------------------------|--|--|--|--|
| Section Times          | 1:11.78 [1]<br>(0:14.07) | 0:57.71 [9]<br>(0:11.05) | 0:46.66 [9]<br>(0:11.24) | 0:35.42 [8]<br>(0:11.73) | 0:23.69 [7]<br>(0:11.45) | 0:12.24 [4]<br>(0:12.24) |  |  |  |  |
| Average Speed [km/h]   | 51.3                     | 65.9                     | 65.0                     | 62.3                     | 62.9                     | 58.9                     |  |  |  |  |
| Top Speed [km/h]       | 65.5                     | 66.5                     | 66.1                     | 63.7                     | 63.8                     | 61.9                     |  |  |  |  |
| Avg. Dist. to Rail [m] | 2.2                      | 2.4                      | 2.7                      | 3.2                      | 7.0                      | 7.4                      |  |  |  |  |
| Avg. Stride Freq. [Hz] | 2.4                      | 2.5                      | 2.4                      | 2.4                      | 2.5                      | 2.4                      |  |  |  |  |
| Avg. Stride Length [m] | 6.0                      | 7.3                      | 7.4                      | 7.3                      | 7.1                      | 6.9                      |  |  |  |  |