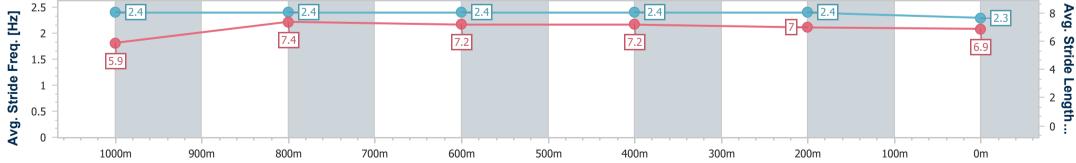

Race 9: IMPRESSU PRINT GROUP No Metro Wins Handicap (This Season) - 1200m 24 June 2023 - 16:41

Track Rating: Good 4, Weather: Fine, Rail Position: +6m Entire Course

| Section                | Overall                  | 1000m                    | 800m                     | 600m                     | 400m                     | 200m                     |  |  |  |  |
|------------------------|--------------------------|--------------------------|--------------------------|--------------------------|--------------------------|--------------------------|--|--|--|--|
| Section Times          | 1:11.93 [2]<br>(0:13.68) | 0:58.25 [6]<br>(0:11.01) | 0:47.24 [5]<br>(0:11.44) | 0:35.80 [5]<br>(0:11.76) | 0:24.04 [5]<br>(0:11.38) | 0:12.66 [1]<br>(0:12.66) |  |  |  |  |
| Average Speed [km/h]   | 52.9                     | 66.9                     | 65.0                     | 62.4                     | 63.3                     | 56.9                     |  |  |  |  |
| Top Speed [km/h]       | 67.1                     | 67.6                     | 67.7                     | 63.5                     | 65.4                     | 59.9                     |  |  |  |  |
| Avg. Dist. to Rail [m] | 8.1                      | 4.7                      | 6.9                      | 4.3                      | 4.5                      | 4.6                      |  |  |  |  |
| Avg. Stride Freq. [Hz] | 2.3                      | 2.4                      | 2.3                      | 2.3                      | 2.3                      | 2.2                      |  |  |  |  |
| Avg. Stride Length [m] | 6.4                      | 7.7                      | 7.6                      | 7.5                      | 7.4                      | 7.1                      |  |  |  |  |