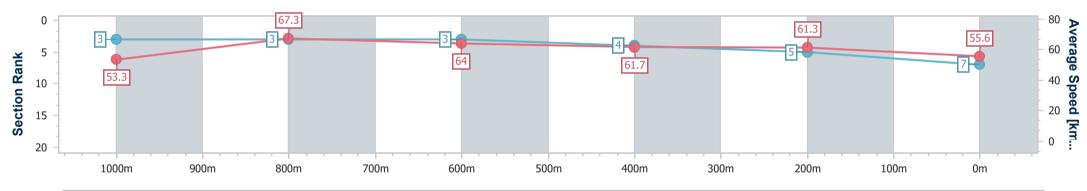

Race 9: IMPRESSU PRINT GROUP No Metro Wins Handicap (This Season) - 1200m 24 June 2023 - 16:41

Track Rating: Good 4, Weather: Fine, Rail Position: +6m Entire Course

| Section                | Overall                  | 1000m                    | 800m                     | 600m                     | 400m                     | 200m                     |  |  |  |  |
|------------------------|--------------------------|--------------------------|--------------------------|--------------------------|--------------------------|--------------------------|--|--|--|--|
| Section Times          | 1:12.55 [7]<br>(0:13.56) | 0:58.99 [3]<br>(0:10.89) | 0:48.10 [3]<br>(0:11.49) | 0:36.61 [3]<br>(0:11.91) | 0:24.70 [4]<br>(0:11.74) | 0:12.96 [5]<br>(0:12.96) |  |  |  |  |
| Average Speed [km/h]   | 53.3                     | 67.3                     | 64.0                     | 61.7                     | 61.3                     | 55.6                     |  |  |  |  |
| Top Speed [km/h]       | 67.0                     | 68.1                     | 67.2                     | 63.0                     | 63.0                     | 59.3                     |  |  |  |  |
| Avg. Dist. to Rail [m] | 6.3                      | 3.7                      | 4.9                      | 3.8                      | 5.9                      | 5.9                      |  |  |  |  |
| Avg. Stride Freq. [Hz] | 2.3                      | 2.4                      | 2.4                      | 2.3                      | 2.4                      | 2.3                      |  |  |  |  |
| Avg. Stride Length [m] | 6.4                      | 7.7                      | 7.6                      | 7.3                      | 7.1                      | 6.7                      |  |  |  |  |