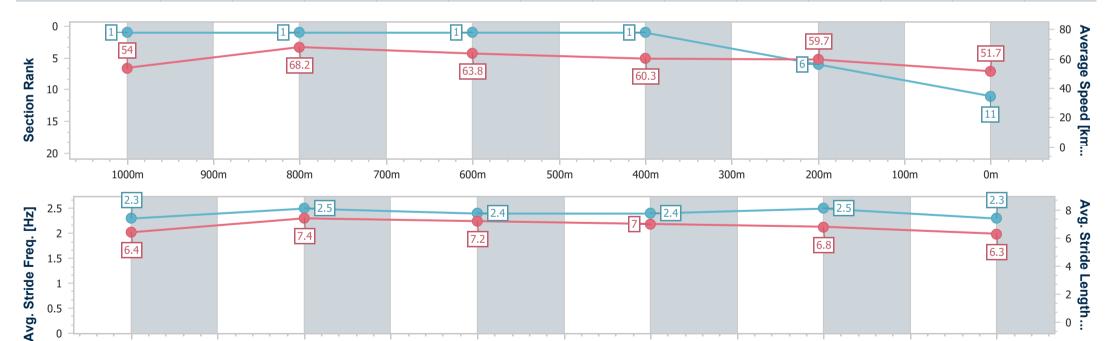

Race 9: IMPRESSU PRINT GROUP No Metro Wins Handicap (This Season) - 1200m 24 June 2023 - 16:41

Track Rating: Good 4, Weather: Fine, Rail Position: +6m Entire Course

| Section                | Overall                   | 1000m                    | 800m                     | 600m                     | 400m                     | 200m                     |  |  |  |  |
|------------------------|---------------------------|--------------------------|--------------------------|--------------------------|--------------------------|--------------------------|--|--|--|--|
| Section Times          | 1:13.56 [11]<br>(0:13.42) | 1:00.14 [1]<br>(0:10.78) | 0:49.36 [1]<br>(0:11.39) | 0:37.97 [1]<br>(0:11.98) | 0:25.99 [1]<br>(0:12.06) | 0:13.93 [6]<br>(0:13.93) |  |  |  |  |
| Average Speed [km/h]   | 54.0                      | 68.2                     | 63.8                     | 60.3                     | 59.7                     | 51.7                     |  |  |  |  |
| Top Speed [km/h]       | 70.3                      | 70.0                     | 67.8                     | 61.4                     | 61.4                     | 56.8                     |  |  |  |  |
| Avg. Dist. to Rail [m] | 10.6                      | 4.1                      | 1.6                      | 0.6                      | 2.2                      | 3.4                      |  |  |  |  |
| Avg. Stride Freq. [Hz] | 2.3                       | 2.5                      | 2.4                      | 2.4                      | 2.5                      | 2.3                      |  |  |  |  |
| Avg. Stride Length [m] | 6.4                       | 7.4                      | 7.2                      | 7.0                      | 6.8                      | 6.3                      |  |  |  |  |