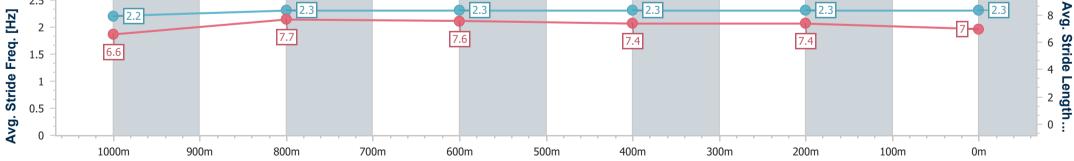

Race 9: IMPRESSU PRINT GROUP No Metro Wins Handicap (This Season) - 1200m 24 June 2023 - 16:41

Track Rating: Good 4, Weather: Fine, Rail Position: +6m Entire Course

| Section                | Overall                  | 1000m                    | 800m                     | 600m                     | 400m                     | 200m                     |  |  |  |  |
|------------------------|--------------------------|--------------------------|--------------------------|--------------------------|--------------------------|--------------------------|--|--|--|--|
| Section Times          | 1:12.13 [4]<br>(0:13.70) | 0:58.43 [7]<br>(0:11.10) | 0:47.33 [7]<br>(0:11.47) | 0:35.86 [7]<br>(0:11.71) | 0:24.15 [6]<br>(0:11.55) | 0:12.60 [3]<br>(0:12.60) |  |  |  |  |
| Average Speed [km/h]   | 52.6                     | 65.2                     | 63.4                     | 61.7                     | 62.3                     | 57.2                     |  |  |  |  |
| Top Speed [km/h]       | 66.6                     | 66.6                     | 65.3                     | 63.1                     | 63.6                     | 60.0                     |  |  |  |  |
| Avg. Dist. to Rail [m] | 2.6                      | 1.2                      | 2.1                      | 0.7                      | 0.3                      | 0.7                      |  |  |  |  |
| Avg. Stride Freq. [Hz] | 2.2                      | 2.3                      | 2.3                      | 2.3                      | 2.3                      | 2.3                      |  |  |  |  |
| Avg. Stride Length [m] | 6.6                      | 7.7                      | 7.6                      | 7.4                      | 7.4                      | 7.0                      |  |  |  |  |