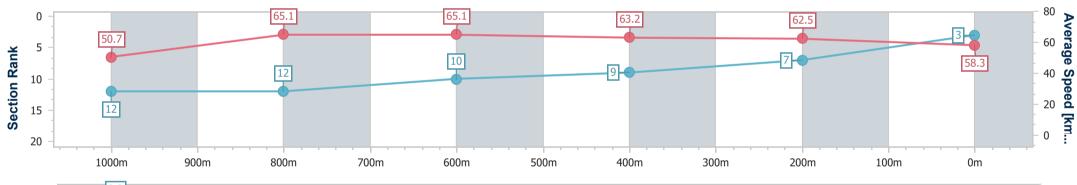

Race 9: IMPRESSU PRINT GROUP No Metro Wins Handicap (This Season) - 1200m 24 June 2023 - 16:41

Track Rating: Good 4, Weather: Fine, Rail Position: +6m Entire Course

| Section                | Overall                  | 1000m                     | 800m                      | 600m                      | 400m                     | 200m                     |  |  |  |  |
|------------------------|--------------------------|---------------------------|---------------------------|---------------------------|--------------------------|--------------------------|--|--|--|--|
| Section Times          | 1:12.02 [3]<br>(0:14.29) | 0:57.73 [12]<br>(0:11.24) | 0:46.49 [12]<br>(0:11.12) | 0:35.37 [10]<br>(0:11.50) | 0:23.87 [9]<br>(0:11.49) | 0:12.38 [7]<br>(0:12.38) |  |  |  |  |
| Average Speed [km/h]   | 50.7                     | 65.1                      | 65.1                      | 63.2                      | 62.5                     | 58.3                     |  |  |  |  |
| Top Speed [km/h]       | 64.4                     | 66.4                      | 66.4                      | 64.7                      | 63.9                     | 61.1                     |  |  |  |  |
| Avg. Dist. to Rail [m] | 9.5                      | 3.0                       | 1.4                       | 1.8                       | 4.5                      | 5.3                      |  |  |  |  |
| Avg. Stride Freq. [Hz] | 2.2                      | 2.3                       | 2.4                       | 2.3                       | 2.4                      | 2.3                      |  |  |  |  |
| Avg. Stride Length [m] | 6.3                      | 7.7                       | 7.7                       | 7.5                       | 7.3                      | 7.0                      |  |  |  |  |