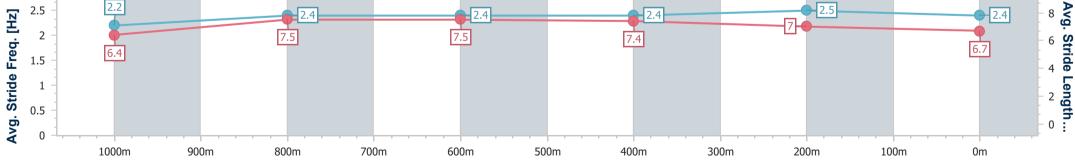

Race 9: IMPRESSU PRINT GROUP No Metro Wins Handicap (This Season) - 1200m 24 June 2023 - 16:41

Track Rating: Good 4, Weather: Fine, Rail Position: +6m Entire Course

| Section                | Overall                  | 1000m                     | 800m                      | 600m                      | 400m                      | 200m                      |  |  |  |  |
|------------------------|--------------------------|---------------------------|---------------------------|---------------------------|---------------------------|---------------------------|--|--|--|--|
| Section Times          | 1:12.84 [8]<br>(0:14.31) | 0:58.53 [13]<br>(0:11.42) | 0:47.11 [14]<br>(0:11.42) | 0:35.69 [14]<br>(0:11.46) | 0:24.23 [14]<br>(0:11.60) | 0:12.63 [12]<br>(0:12.63) |  |  |  |  |
| Average Speed [km/h]   | 50.6                     | 64.4                      | 63.2                      | 62.9                      | 62.1                      | 57.0                      |  |  |  |  |
| Top Speed [km/h]       | 65.7                     | 65.5                      | 64.2                      | 63.5                      | 63.4                      | 60.1                      |  |  |  |  |
| Avg. Dist. to Rail [m] | 10.8                     | 4.0                       | 0.9                       | 1.0                       | 5.3                       | 6.3                       |  |  |  |  |
| Avg. Stride Freq. [Hz] | 2.3                      | 2.4                       | 2.3                       | 2.4                       | 2.4                       | 2.3                       |  |  |  |  |
| Avg. Stride Length [m] | 6.2                      | 7.5                       | 7.5                       | 7.3                       | 7.2                       | 6.9                       |  |  |  |  |