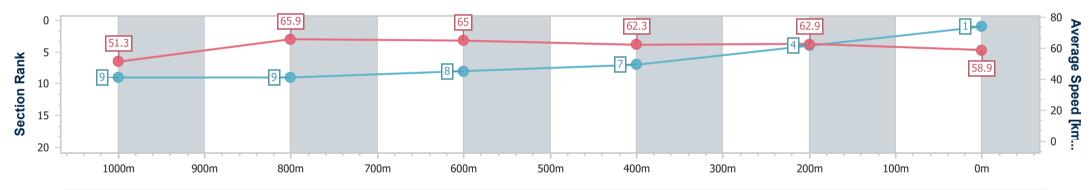

Race 9: IMPRESSU PRINT GROUP No Metro Wins Handicap (This Season) - 1200m 24 June 2023 - 16:41

Track Rating: Good 4, Weather: Fine, Rail Position: +6m Entire Course

| Section                | Overall                  | 1000m                    | 800m                     | 600m                     | 400m                     | 200m                     |  |  |  |  |
|------------------------|--------------------------|--------------------------|--------------------------|--------------------------|--------------------------|--------------------------|--|--|--|--|
| Section Times          | 1:11.78 [1]<br>(0:14.07) | 0:57.71 [9]<br>(0:11.05) | 0:46.66 [9]<br>(0:11.24) | 0:35.42 [8]<br>(0:11.73) | 0:23.69 [7]<br>(0:11.45) | 0:12.24 [4]<br>(0:12.24) |  |  |  |  |
| Average Speed [km/h]   | 51.3                     | 65.9                     | 65.0                     | 62.3                     | 62.9                     | 58.9                     |  |  |  |  |
| Top Speed [km/h]       | 65.5                     | 66.5                     | 66.1                     | 63.7                     | 63.8                     | 61.9                     |  |  |  |  |
| Avg. Dist. to Rail [m] | 2.2                      | 2.4                      | 2.7                      | 3.2                      | 7.0                      | 7.4                      |  |  |  |  |
| Avg. Stride Freq. [Hz] | 2.4                      | 2.5                      | 2.4                      | 2.4                      | 2.5                      | 2.4                      |  |  |  |  |
| Avg. Stride Length [m] | 6.0                      | 7.3                      | 7.4                      | 7.3                      | 7.1                      | 6.9                      |  |  |  |  |