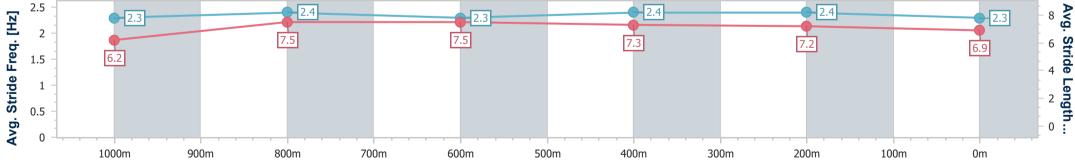

Race 9: IMPRESSU PRINT GROUP No Metro Wins Handicap (This Season) - 1200m 24 June 2023 - 16:41

Track Rating: Good 4, Weather: Fine, Rail Position: +6m Entire Course

| Section                | Overall                  | 1000m                    | 800m                     | 600m                     | 400m                     | 200m                     |  |  |  |  |
|------------------------|--------------------------|--------------------------|--------------------------|--------------------------|--------------------------|--------------------------|--|--|--|--|
| Section Times          | 1:11.93 [2]<br>(0:13.68) | 0:58.25 [6]<br>(0:11.01) | 0:47.24 [5]<br>(0:11.44) | 0:35.80 [5]<br>(0:11.76) | 0:24.04 [5]<br>(0:11.38) | 0:12.66 [1]<br>(0:12.66) |  |  |  |  |
| Average Speed [km/h]   | 52.9                     | 66.9                     | 65.0                     | 62.4                     | 63.3                     | 56.9                     |  |  |  |  |
| Top Speed [km/h]       | 67.1                     | 67.6                     | 67.7                     | 63.5                     | 65.4                     | 59.9                     |  |  |  |  |
| Avg. Dist. to Rail [m] | 8.1                      | 4.7                      | 6.9                      | 4.3                      | 4.5                      | 4.6                      |  |  |  |  |
| Avg. Stride Freq. [Hz] | 2.3                      | 2.4                      | 2.3                      | 2.3                      | 2.3                      | 2.2                      |  |  |  |  |
| Avg. Stride Length [m] | 6.4                      | 7.7                      | 7.6                      | 7.5                      | 7.4                      | 7.1                      |  |  |  |  |