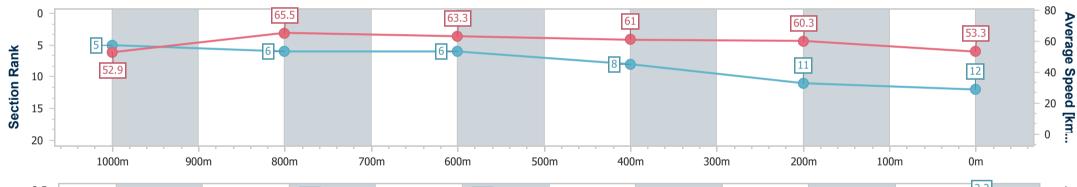

Race 9: IMPRESSU PRINT GROUP No Metro Wins Handicap (This Season) - 1200m 24 June 2023 - 16:41

Track Rating: Good 4, Weather: Fine, Rail Position: +6m Entire Course

| Section                | Overall                  | 1000m                    | 800m                     | 600m                     | 400m                     | 200m                     |  |  |  |  |
|------------------------|--------------------------|--------------------------|--------------------------|--------------------------|--------------------------|--------------------------|--|--|--|--|
| Section Times          | 1:11.78 [1]<br>(0:14.07) | 0:57.71 [9]<br>(0:11.05) | 0:46.66 [9]<br>(0:11.24) | 0:35.42 [8]<br>(0:11.73) | 0:23.69 [7]<br>(0:11.45) | 0:12.24 [4]<br>(0:12.24) |  |  |  |  |
| Average Speed [km/h]   | 51.3                     | 65.9                     | 65.0                     | 62.3                     | 62.9                     | 58.9                     |  |  |  |  |
| Top Speed [km/h]       | 65.5                     | 66.5                     | 66.1                     | 63.7                     | 63.8                     | 61.9                     |  |  |  |  |
| Avg. Dist. to Rail [m] | 2.2                      | 2.4                      | 2.7                      | 3.2                      | 7.0                      | 7.4                      |  |  |  |  |
| Avg. Stride Freq. [Hz] | 2.4                      | 2.5                      | 2.4                      | 2.4                      | 2.5                      | 2.4                      |  |  |  |  |
| Avg. Stride Length [m] | 6.0                      | 7.3                      | 7.4                      | 7.3                      | 7.1                      | 6.9                      |  |  |  |  |

Report Created: Sat 24 June 2023 16:55 GMT+10

[] Ranking at each section and finish

-:--- No data available at this section

NA No data available

Page 3/16

| Horse/Jockey Name              | Swiss Exile     |
|--------------------------------|-----------------|
| Final Rank                     | 2               |
| Fastest Section Time (Section) | 0:11.01 (1000m) |
| Гор Speed [km/h] (Section)     | 67.7 (800m)     |
| Race State                     | Finished        |