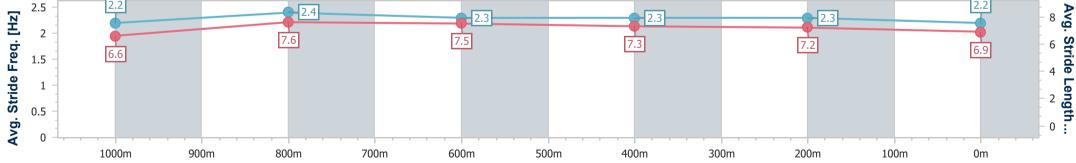

Race 9: IMPRESSU PRINT GROUP No Metro Wins Handicap (This Season) - 1200m 24 June 2023 - 16:41

Track Rating: Good 4, Weather: Fine, Rail Position: +6m Entire Course

| Section                | Overall                   | 1000m                    | 800m                      | 600m                      | 400m                      | 200m                      |  |  |  |  |
|------------------------|---------------------------|--------------------------|---------------------------|---------------------------|---------------------------|---------------------------|--|--|--|--|
| Section Times          | 1:13.10 [10]<br>(0:14.03) | 0:59.07 [8]<br>(0:11.18) | 0:47.89 [10]<br>(0:11.46) | 0:36.43 [11]<br>(0:11.72) | 0:24.71 [11]<br>(0:11.91) | 0:12.80 [13]<br>(0:12.80) |  |  |  |  |
| Average Speed [km/h]   | 51.5                      | 65.4                     | 64.0                      | 62.0                      | 60.4                      | 56.3                      |  |  |  |  |
| Top Speed [km/h]       | 65.1                      | 67.7                     | 65.4                      | 63.9                      | 62.0                      | 59.3                      |  |  |  |  |
| Avg. Dist. to Rail [m] | 8.3                       | 3.0                      | 3.9                       | 1.8                       | 1.4                       | 1.9                       |  |  |  |  |
| Avg. Stride Freq. [Hz] | 2.4                       | 2.4                      | 2.4                       | 2.4                       | 2.4                       | 2.3                       |  |  |  |  |
| Avg. Stride Length [m] | 5.9                       | 7.4                      | 7.2                       | 7.2                       | 7.0                       | 6.9                       |  |  |  |  |