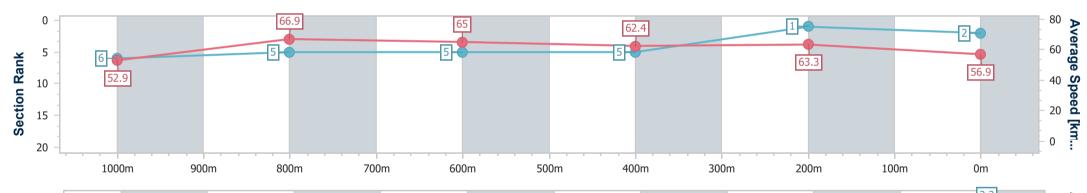

Race 9: IMPRESSU PRINT GROUP No Metro Wins Handicap (This Season) - 1200m 24 June 2023 - 16:41

Track Rating: Good 4, Weather: Fine, Rail Position: +6m Entire Course

| Section                | Overall                  | 1000m                    | 800m                     | 600m                     | 400m                     | 200m                     |  |  |  |  |
|------------------------|--------------------------|--------------------------|--------------------------|--------------------------|--------------------------|--------------------------|--|--|--|--|
| Section Times          | 1:11.93 [2]<br>(0:13.68) | 0:58.25 [6]<br>(0:11.01) | 0:47.24 [5]<br>(0:11.44) | 0:35.80 [5]<br>(0:11.76) | 0:24.04 [5]<br>(0:11.38) | 0:12.66 [1]<br>(0:12.66) |  |  |  |  |
| Average Speed [km/h]   | 52.9                     | 66.9                     | 65.0                     | 62.4                     | 63.3                     | 56.9                     |  |  |  |  |
| Top Speed [km/h]       | 67.1                     | 67.6                     | 67.7                     | 63.5                     | 65.4                     | 59.9                     |  |  |  |  |
| Avg. Dist. to Rail [m] | 8.1                      | 4.7                      | 6.9                      | 4.3                      | 4.5                      | 4.6                      |  |  |  |  |
| Avg. Stride Freq. [Hz] | 2.3                      | 2.4                      | 2.3                      | 2.3                      | 2.3                      | 2.2                      |  |  |  |  |
| Avg. Stride Length [m] | 6.4                      | 7.7                      | 7.6                      | 7.5                      | 7.4                      | 7.1                      |  |  |  |  |