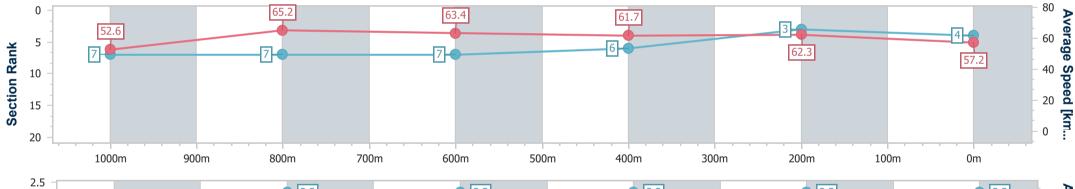

Race 9: IMPRESSU PRINT GROUP No Metro Wins Handicap (This Season) - 1200m 24 June 2023 - 16:41

Track Rating: Good 4, Weather: Fine, Rail Position: +6m Entire Course

| Section                | Overall                  | 1000m                    | 800m                     | 600m                     | 400m                     | 200m                     |  |  |  |  |
|------------------------|--------------------------|--------------------------|--------------------------|--------------------------|--------------------------|--------------------------|--|--|--|--|
| Section Times          | 1:12.13 [4]<br>(0:13.70) | 0:58.43 [7]<br>(0:11.10) | 0:47.33 [7]<br>(0:11.47) | 0:35.86 [7]<br>(0:11.71) | 0:24.15 [6]<br>(0:11.55) | 0:12.60 [3]<br>(0:12.60) |  |  |  |  |
| Average Speed [km/h]   | 52.6                     | 65.2                     | 63.4                     | 61.7                     | 62.3                     | 57.2                     |  |  |  |  |
| Top Speed [km/h]       | 66.6                     | 66.6                     | 65.3                     | 63.1                     | 63.6                     | 60.0                     |  |  |  |  |
| Avg. Dist. to Rail [m] | 2.6                      | 1.2                      | 2.1                      | 0.7                      | 0.3                      | 0.7                      |  |  |  |  |
| Avg. Stride Freq. [Hz] | 2.2                      | 2.3                      | 2.3                      | 2.3                      | 2.3                      | 2.3                      |  |  |  |  |
| Avg. Stride Length [m] | 6.6                      | 7.7                      | 7.6                      | 7.4                      | 7.4                      | 7.0                      |  |  |  |  |