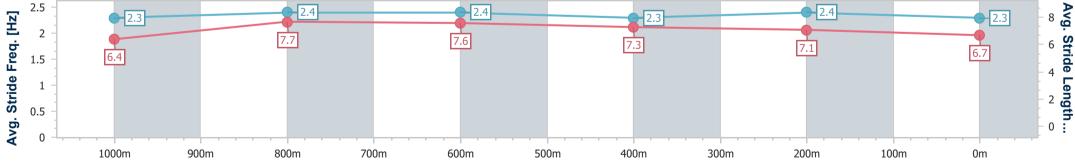

Race 9: IMPRESSU PRINT GROUP No Metro Wins Handicap (This Season) - 1200m 24 June 2023 - 16:41

Track Rating: Good 4, Weather: Fine, Rail Position: +6m Entire Course

| Section                | Overall                  | 1000m                    | 800m                     | 600m                     | 400m                     | 200m                     |  |  |  |  |
|------------------------|--------------------------|--------------------------|--------------------------|--------------------------|--------------------------|--------------------------|--|--|--|--|
| Section Times          | 1:11.78 [1]<br>(0:14.07) | 0:57.71 [9]<br>(0:11.05) | 0:46.66 [9]<br>(0:11.24) | 0:35.42 [8]<br>(0:11.73) | 0:23.69 [7]<br>(0:11.45) | 0:12.24 [4]<br>(0:12.24) |  |  |  |  |
| Average Speed [km/h]   | 51.3                     | 65.9                     | 65.0                     | 62.3                     | 62.9                     | 58.9                     |  |  |  |  |
| Top Speed [km/h]       | 65.5                     | 66.5                     | 66.1                     | 63.7                     | 63.8                     | 61.9                     |  |  |  |  |
| Avg. Dist. to Rail [m] | 2.2                      | 2.4                      | 2.7                      | 3.2                      | 7.0                      | 7.4                      |  |  |  |  |
| Avg. Stride Freq. [Hz] | 2.4                      | 2.5                      | 2.4                      | 2.4                      | 2.5                      | 2.4                      |  |  |  |  |
| Avg. Stride Length [m] | 6.0                      | 7.3                      | 7.4                      | 7.3                      | 7.1                      | 6.9                      |  |  |  |  |