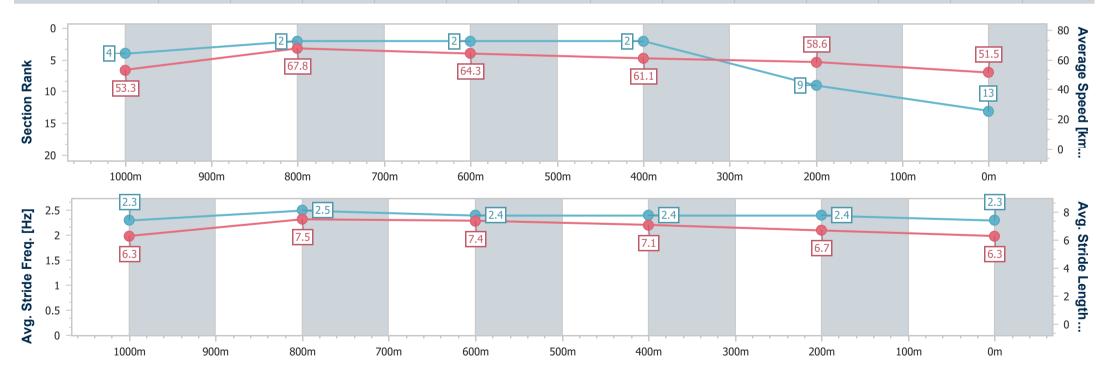

Race 9: IMPRESSU PRINT GROUP No Metro Wins Handicap (This Season) - 1200m 24 June 2023 - 16:41

Track Rating: Good 4, Weather: Fine, Rail Position: +6m Entire Course

| Section                | Overall                   | 1000m                    | 800m                     | 600m                     | 400m                     | 200m                     |  |  |  |  |
|------------------------|---------------------------|--------------------------|--------------------------|--------------------------|--------------------------|--------------------------|--|--|--|--|
| Section Times          | 1:13.87 [13]<br>(0:13.56) | 1:00.31 [4]<br>(0:10.85) | 0:49.46 [2]<br>(0:11.32) | 0:38.14 [2]<br>(0:11.89) | 0:26.25 [2]<br>(0:12.29) | 0:13.96 [9]<br>(0:13.96) |  |  |  |  |
| Average Speed [km/h]   | 53.3                      | 67.8                     | 64.3                     | 61.1                     | 58.6                     | 51.5                     |  |  |  |  |
| Top Speed [km/h]       | 67.4                      | 69.2                     | 68.2                     | 61.8                     | 61.4                     | 55.4                     |  |  |  |  |
| Avg. Dist. to Rail [m] | 7.3                       | 4.4                      | 2.5                      | 1.7                      | 4.3                      | 5.3                      |  |  |  |  |
| Avg. Stride Freq. [Hz] | 2.3                       | 2.5                      | 2.4                      | 2.4                      | 2.4                      | 2.3                      |  |  |  |  |
| Avg. Stride Length [m] | 6.3                       | 7.5                      | 7.4                      | 7.1                      | 6.7                      | 6.3                      |  |  |  |  |

Report Created: Sat 24 June 2023 16:55 GMT+10

[] Ranking at each section and finish

-:--- No data available at this section

NA No data available

Page 15/16

| Licona         |
|----------------|
| 14             |
| 0:11.26 (800m) |
| 65.5 (800m)    |
| Finished       |
|                |