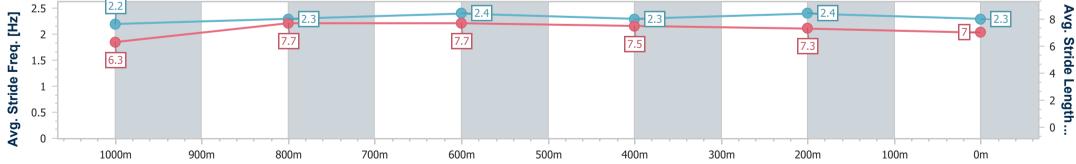

Race 9: IMPRESSU PRINT GROUP No Metro Wins Handicap (This Season) - 1200m 24 June 2023 - 16:41

Track Rating: Good 4, Weather: Fine, Rail Position: +6m Entire Course

| Section                | Overall                  | 1000m                     | 800m                      | 600m                      | 400m                     | 200m                     |  |  |  |  |
|------------------------|--------------------------|---------------------------|---------------------------|---------------------------|--------------------------|--------------------------|--|--|--|--|
| Section Times          | 1:12.02 [3]<br>(0:14.29) | 0:57.73 [12]<br>(0:11.24) | 0:46.49 [12]<br>(0:11.12) | 0:35.37 [10]<br>(0:11.50) | 0:23.87 [9]<br>(0:11.49) | 0:12.38 [7]<br>(0:12.38) |  |  |  |  |
| Average Speed [km/h]   | 50.7                     | 65.1                      | 65.1                      | 63.2                      | 62.5                     | 58.3                     |  |  |  |  |
| Top Speed [km/h]       | 64.4                     | 66.4                      | 66.4                      | 64.7                      | 63.9                     | 61.1                     |  |  |  |  |
| Avg. Dist. to Rail [m] | 9.5                      | 3.0                       | 1.4                       | 1.8                       | 4.5                      | 5.3                      |  |  |  |  |
| Avg. Stride Freq. [Hz] | 2.2                      | 2.3                       | 2.4                       | 2.3                       | 2.4                      | 2.3                      |  |  |  |  |
| Avg. Stride Length [m] | 6.3                      | 7.7                       | 7.7                       | 7.5                       | 7.3                      | 7.0                      |  |  |  |  |