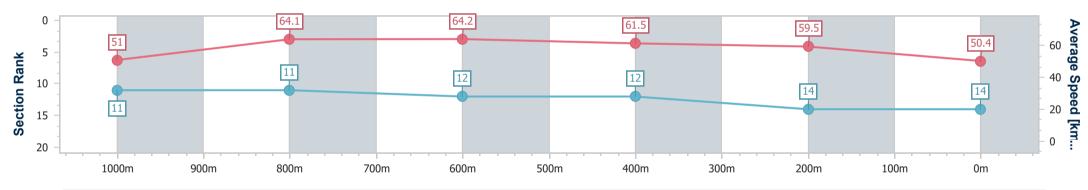

Race 9: IMPRESSU PRINT GROUP No Metro Wins Handicap (This Season) - 1200m 24 June 2023 - 16:41

Track Rating: Good 4, Weather: Fine, Rail Position: +6m Entire Course

| Section                | Overall                   | 1000m                     | 800m                      | 600m                      | 400m                      | 200m                      |  |  |  |  |
|------------------------|---------------------------|---------------------------|---------------------------|---------------------------|---------------------------|---------------------------|--|--|--|--|
| Section Times          | 1:14.81 [14]<br>(0:14.17) | 1:00.64 [11]<br>(0:11.33) | 0:49.31 [11]<br>(0:11.26) | 0:38.05 [12]<br>(0:11.68) | 0:26.37 [12]<br>(0:12.10) | 0:14.27 [14]<br>(0:14.27) |  |  |  |  |
| Average Speed [km/h]   | 51.0                      | 64.1                      | 64.2                      | 61.5                      | 59.5                      | 50.4                      |  |  |  |  |
| Top Speed [km/h]       | 64.2                      | 65.4                      | 65.5                      | 62.7                      | 61.4                      | 56.2                      |  |  |  |  |
| Avg. Dist. to Rail [m] | 1.6                       | 1.9                       | 1.1                       | 0.6                       | 0.9                       | 2.5                       |  |  |  |  |
| Avg. Stride Freq. [Hz] | 2.3                       | 2.4                       | 2.4                       | 2.3                       | 2.3                       | 2.1                       |  |  |  |  |
| Avg. Stride Length [m] | 6.2                       | 7.5                       | 7.5                       | 7.3                       | 7.1                       | 6.6                       |  |  |  |  |

Report Created: Sat 24 June 2023 16:55 GMT+10

[] Ranking at each section and finish

-:--- No data available at this section

NA No data available

Page 16/16