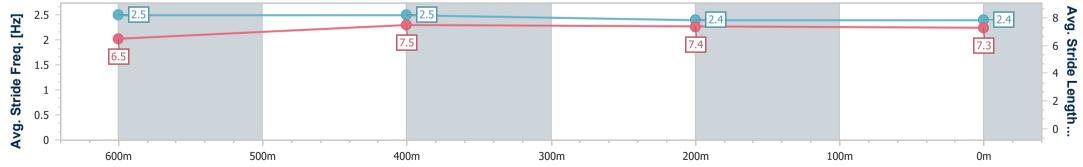

Race 1: THE BARN FAMILY RESTAURANT Maiden Plate - 800m

29 February 2024 - 12:57 Track Rating: Soft 5, Weather: Fine, Rail Position: +9.5m Entire

| Section                | Overall                  | 600m                     | 400m                     | 200m                     |  |  |  |  |
|------------------------|--------------------------|--------------------------|--------------------------|--------------------------|--|--|--|--|
| Section Times          | 0:46.73 [2]<br>(0:13.41) | 0:33.32 [1]<br>(0:10.59) | 0:22.73 [2]<br>(0:11.13) | 0:11.60 [2]<br>(0:11.60) |  |  |  |  |
| Average Speed [km/h]   | 53.6                     | 68.0                     | 64.4                     | 62.1                     |  |  |  |  |
| Top Speed [km/h]       | 69.8                     | 69.3                     | 66.0                     | 63.9                     |  |  |  |  |
| Avg. Dist. to Rail [m] | 1.4                      | 0.8                      | 0.3                      | 0.4                      |  |  |  |  |
| Avg. Stride Freq. [Hz] | 2.5                      | 2.5                      | 2.4                      | 2.4                      |  |  |  |  |
| Avg. Stride Length [m] | 6.5                      | 7.5                      | 7.4                      | 7.3                      |  |  |  |  |