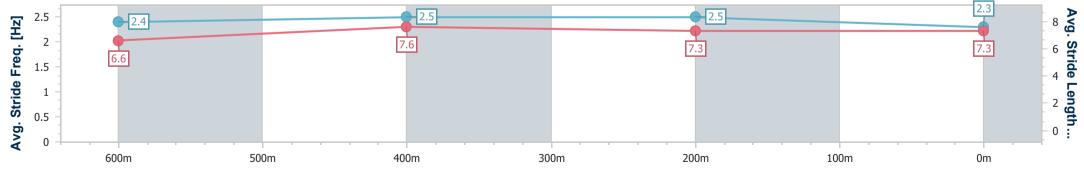

Race 1: THE BARN FAMILY RESTAURANT Maiden Plate - 800m

29 February 2024 - 12:57 Track Rating: Soft 5, Weather: Fine, Rail Position: +9.5m Entire

| Section                | Overall                  | 600m                     | 400m                      | 200m                      |  |  |  |  |  |
|------------------------|--------------------------|--------------------------|---------------------------|---------------------------|--|--|--|--|--|
| Section Times          | 0:47.51 [9]<br>(0:13.71) | 0:33.80 [7]<br>(0:11.00) | 0:22.80 [10]<br>(0:11.38) | 0:11.42 [10]<br>(0:11.42) |  |  |  |  |  |
| Average Speed [km/h]   | 52.7                     | 65.8                     | 63.2                      | 63.0                      |  |  |  |  |  |
| Top Speed [km/h]       | 69.8                     | 69.2                     | 65.0                      | 64.7                      |  |  |  |  |  |
| Avg. Dist. to Rail [m] | 6.5                      | 2.2                      | 0.9                       | 1.1                       |  |  |  |  |  |
| Avg. Stride Freq. [Hz] | 2.5                      | 2.5                      | 2.4                       | 2.3                       |  |  |  |  |  |
| Avg. Stride Length [m] | 6.4                      | 7.4                      | 7.4                       | 7.5                       |  |  |  |  |  |