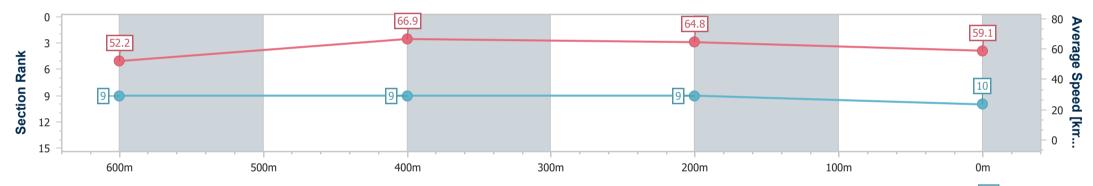

Race 1: THE BARN FAMILY RESTAURANT Maiden Plate - 800m

29 February 2024 - 12:57 Track Rating: Soft 5, Weather: Fine, Rail Position: +9.5m Entire

| Section                | Overall                   | 600m                     | 400m                     | 200m                     |  |  |  |  |  |
|------------------------|---------------------------|--------------------------|--------------------------|--------------------------|--|--|--|--|--|
| Section Times          | 0:47.94 [10]<br>(0:13.81) | 0:34.13 [9]<br>(0:10.78) | 0:23.35 [9]<br>(0:11.12) | 0:12.23 [9]<br>(0:12.23) |  |  |  |  |  |
| Average Speed [km/h]   | 52.2                      | 66.9                     | 64.8                     | 59.1                     |  |  |  |  |  |
| Top Speed [km/h]       | 68.1                      | 68.6                     | 65.8                     | 63.0                     |  |  |  |  |  |
| Avg. Dist. to Rail [m] | 5.0                       | 1.4                      | 1.3                      | 2.2                      |  |  |  |  |  |
| Avg. Stride Freq. [Hz] | 2.6                       | 2.7                      | 2.6                      | 2.5                      |  |  |  |  |  |
| Avg. Stride Length [m] | 6.0                       | 7.0                      | 6.9                      | 6.6                      |  |  |  |  |  |