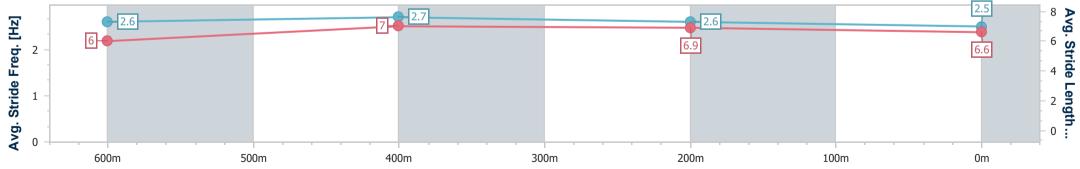

Race 1: THE BARN FAMILY RESTAURANT Maiden Plate - 800m

29 February 2024 - 12:57 Track Rating: Soft 5, Weather: Fine, Rail Position: +9.5m Entire

| Section                | Overall                   | 600m                     | 400m                     | 200m                     |  |  |  |  |  |
|------------------------|---------------------------|--------------------------|--------------------------|--------------------------|--|--|--|--|--|
| Section Times          | 0:47.94 [10]<br>(0:13.81) | 0:34.13 [9]<br>(0:10.78) | 0:23.35 [9]<br>(0:11.12) | 0:12.23 [9]<br>(0:12.23) |  |  |  |  |  |
| Average Speed [km/h]   | 52.2                      | 66.9                     | 64.8                     | 59.1                     |  |  |  |  |  |
| Top Speed [km/h]       | 68.1                      | 68.6                     | 65.8                     | 63.0                     |  |  |  |  |  |
| Avg. Dist. to Rail [m] | 5.0                       | 1.4                      | 1.3                      | 2.2                      |  |  |  |  |  |
| Avg. Stride Freq. [Hz] | 2.6                       | 2.7                      | 2.6                      | 2.5                      |  |  |  |  |  |
| Avg. Stride Length [m] | 6.0                       | 7.0                      | 6.9                      | 6.6                      |  |  |  |  |  |