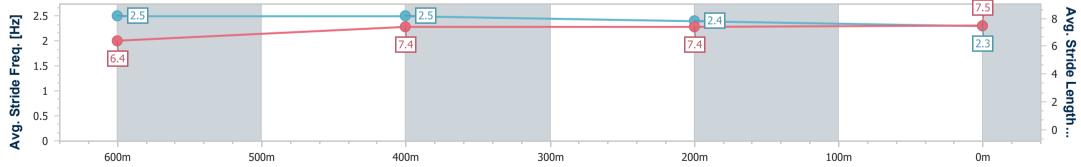

Race 1: THE BARN FAMILY RESTAURANT Maiden Plate - 800m

29 February 2024 - 12:57 Track Rating: Soft 5, Weather: Fine, Rail Position: +9.5m Entire

| Section                | Overall                  | 600m                     | 400m                      | 200m                      |  |  |  |  |  |
|------------------------|--------------------------|--------------------------|---------------------------|---------------------------|--|--|--|--|--|
| Section Times          | 0:47.51 [9]<br>(0:13.71) | 0:33.80 [7]<br>(0:11.00) | 0:22.80 [10]<br>(0:11.38) | 0:11.42 [10]<br>(0:11.42) |  |  |  |  |  |
| Average Speed [km/h]   | 52.7                     | 65.8                     | 63.2                      | 63.0                      |  |  |  |  |  |
| Top Speed [km/h]       | 69.8                     | 69.2                     | 65.0                      | 64.7                      |  |  |  |  |  |
| Avg. Dist. to Rail [m] | 6.5                      | 2.2                      | 0.9                       | 1.1                       |  |  |  |  |  |
| Avg. Stride Freq. [Hz] | 2.5                      | 2.5                      | 2.4                       | 2.3                       |  |  |  |  |  |
| Avg. Stride Length [m] | 6.4                      | 7.4                      | 7.4                       | 7.5                       |  |  |  |  |  |