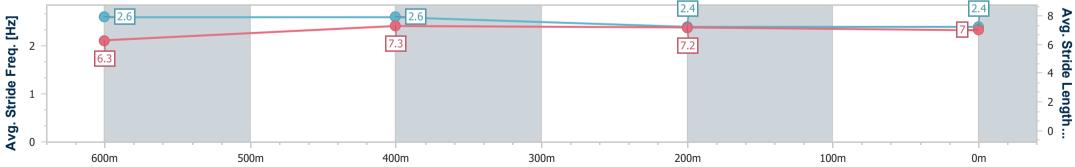

### Ipswich QLD Professional

Race 1: THE BARN FAMILY RESTAURANT Maiden Plate - 800m

29 February 2024 - 12:57 Track Rating: Soft 5, Weather: Fine, Rail Position: +9.5m Entire

| Section                | Overall                  | 600m                     | 400m                     | 200m                     |  |  |  |  |
|------------------------|--------------------------|--------------------------|--------------------------|--------------------------|--|--|--|--|
| Section Times          | 0:47.23 [4]<br>(0:13.65) | 0:33.58 [4]<br>(0:10.56) | 0:23.02 [4]<br>(0:11.19) | 0:11.83 [4]<br>(0:11.83) |  |  |  |  |
| Average Speed [km/h]   | 52.7                     | 67.8                     | 63.9                     | 61.0                     |  |  |  |  |
| Top Speed [km/h]       | 69.2                     | 69.4                     | 65.5                     | 63.0                     |  |  |  |  |
| Avg. Dist. to Rail [m] | 0.6                      | 1.7                      | 1.2                      | 1.7                      |  |  |  |  |
| Avg. Stride Freq. [Hz] | 2.6                      | 2.6                      | 2.4                      | 2.4                      |  |  |  |  |
| Avg. Stride Length [m] | 6.3                      | 7.3                      | 7.2                      | 7.0                      |  |  |  |  |