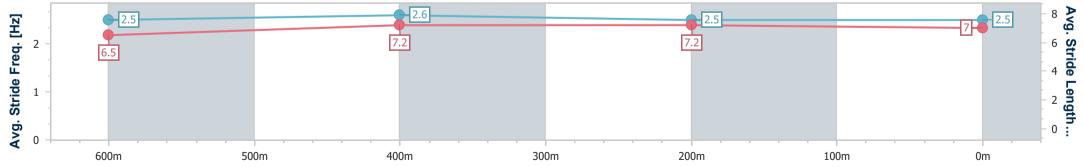

Race 1: THE BARN FAMILY RESTAURANT Maiden Plate - 800m

Page 2/11

data processed by

29 February 2024 - 12:57 Track Rating: Soft 5, Weather: Fine, Rail Position: +9.5m Entire

| Section                | Overall                  | 600m                     | 400m                     | 200m                     |  |  |  |  |
|------------------------|--------------------------|--------------------------|--------------------------|--------------------------|--|--|--|--|
| Section Times          | 0:46.26 [1]<br>(0:13.47) | 0:32.79 [2]<br>(0:10.48) | 0:22.31 [1]<br>(0:10.98) | 0:11.33 [1]<br>(0:11.33) |  |  |  |  |
| Average Speed [km/h]   | 53.5                     | 68.0                     | 65.2                     | 63.7                     |  |  |  |  |
| Top Speed [km/h]       | 71.0                     | 71.2                     | 65.9                     | 66.0                     |  |  |  |  |
| Avg. Dist. to Rail [m] | 0.5                      | 1.6                      | 1.7                      | 1.0                      |  |  |  |  |
| Avg. Stride Freq. [Hz] | 2.5                      | 2.6                      | 2.5                      | 2.5                      |  |  |  |  |
| Avg. Stride Length [m] | 6.5                      | 7.2                      | 7.2                      | 7.0                      |  |  |  |  |