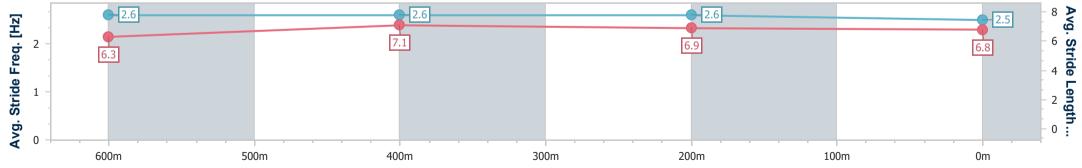

### Ipswich QLD Professional

Race 1: THE BARN FAMILY RESTAURANT Maiden Plate - 800m

29 February 2024 - 12:57 Track Rating: Soft 5, Weather: Fine, Rail Position: +9.5m Entire

| Section                | Overall                  | 600m                     | 400m                     | 200m                     |  |  |  |  |  |
|------------------------|--------------------------|--------------------------|--------------------------|--------------------------|--|--|--|--|--|
| Section Times          | 0:47.27 [5]<br>(0:13.56) | 0:33.71 [3]<br>(0:10.65) | 0:23.06 [3]<br>(0:11.16) | 0:11.90 [3]<br>(0:11.90) |  |  |  |  |  |
| Average Speed [km/h]   | 53.1                     | 67.4                     | 64.4                     | 60.5                     |  |  |  |  |  |
| Top Speed [km/h]       | 69.6                     | 69.6                     | 65.9                     | 63.3                     |  |  |  |  |  |
| Avg. Dist. to Rail [m] | 4.0                      | 1.1                      | 0.7                      | 1.7                      |  |  |  |  |  |
| Avg. Stride Freq. [Hz] | 2.6                      | 2.6                      | 2.6                      | 2.5                      |  |  |  |  |  |
| Avg. Stride Length [m] | 6.3                      | 7.1                      | 6.9                      | 6.8                      |  |  |  |  |  |