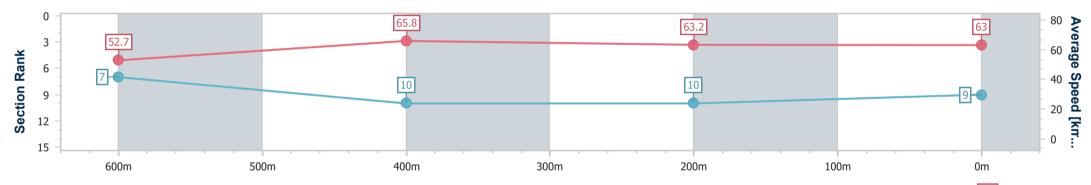

Race 1: THE BARN FAMILY RESTAURANT Maiden Plate - 800m

29 February 2024 - 12:57 Track Rating: Soft 5, Weather: Fine, Rail Position: +9.5m Entire

| Section                | Overall                  | 600m                     | 400m                      | 200m                      |  |  |  |  |  |
|------------------------|--------------------------|--------------------------|---------------------------|---------------------------|--|--|--|--|--|
| Section Times          | 0:47.51 [9]<br>(0:13.71) | 0:33.80 [7]<br>(0:11.00) | 0:22.80 [10]<br>(0:11.38) | 0:11.42 [10]<br>(0:11.42) |  |  |  |  |  |
| Average Speed [km/h]   | 52.7                     | 65.8                     | 63.2                      | 63.0                      |  |  |  |  |  |
| Top Speed [km/h]       | 69.8                     | 69.2                     | 65.0                      | 64.7                      |  |  |  |  |  |
| Avg. Dist. to Rail [m] | 6.5                      | 2.2                      | 0.9                       | 1.1                       |  |  |  |  |  |
| Avg. Stride Freq. [Hz] | 2.5                      | 2.5                      | 2.4                       | 2.3                       |  |  |  |  |  |
| Avg. Stride Length [m] | 6.4                      | 7.4                      | 7.4                       | 7.5                       |  |  |  |  |  |