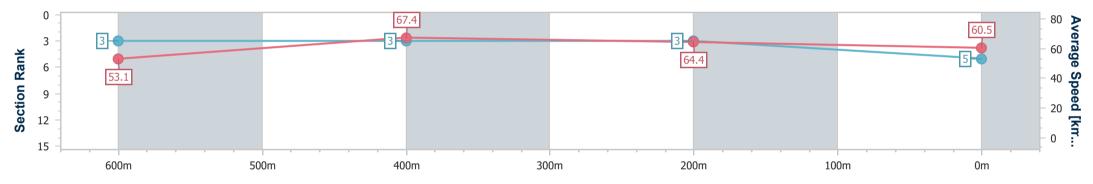

### Ipswich QLD Professional

Race 1: THE BARN FAMILY RESTAURANT Maiden Plate - 800m

29 February 2024 - 12:57 Track Rating: Soft 5, Weather: Fine, Rail Position: +9.5m Entire

| Section                | Overall                  | 600m                     | 400m                     | 200m                     |  |  |  |  |  |
|------------------------|--------------------------|--------------------------|--------------------------|--------------------------|--|--|--|--|--|
| Section Times          | 0:47.27 [5]<br>(0:13.56) | 0:33.71 [3]<br>(0:10.65) | 0:23.06 [3]<br>(0:11.16) | 0:11.90 [3]<br>(0:11.90) |  |  |  |  |  |
| Average Speed [km/h]   | 53.1                     | 67.4                     | 64.4                     | 60.5                     |  |  |  |  |  |
| Top Speed [km/h]       | 69.6                     | 69.6                     | 65.9                     | 63.3                     |  |  |  |  |  |
| Avg. Dist. to Rail [m] | 4.0                      | 1.1                      | 0.7                      | 1.7                      |  |  |  |  |  |
| Avg. Stride Freq. [Hz] | 2.6                      | 2.6                      | 2.6                      | 2.5                      |  |  |  |  |  |
| Avg. Stride Length [m] | 6.3                      | 7.1                      | 6.9                      | 6.8                      |  |  |  |  |  |