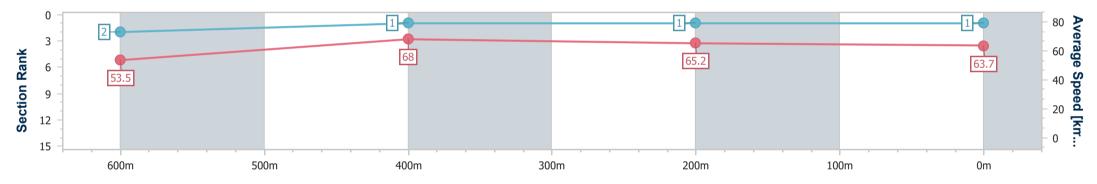

Race 1: THE BARN FAMILY RESTAURANT Maiden Plate - 800m

Page 2/11

data processed by

29 February 2024 - 12:57 Track Rating: Soft 5, Weather: Fine, Rail Position: +9.5m Entire

| Section                | Overall                  | 600m                     | 400m                     | 200m                     |  |  |  |  |
|------------------------|--------------------------|--------------------------|--------------------------|--------------------------|--|--|--|--|
| Section Times          | 0:46.26 [1]<br>(0:13.47) | 0:32.79 [2]<br>(0:10.48) | 0:22.31 [1]<br>(0:10.98) | 0:11.33 [1]<br>(0:11.33) |  |  |  |  |
| Average Speed [km/h]   | 53.5                     | 68.0                     | 65.2                     | 63.7                     |  |  |  |  |
| Top Speed [km/h]       | 71.0                     | 71.2                     | 65.9                     | 66.0                     |  |  |  |  |
| Avg. Dist. to Rail [m] | 0.5                      | 1.6                      | 1.7                      | 1.0                      |  |  |  |  |
| Avg. Stride Freq. [Hz] | 2.5                      | 2.6                      | 2.5                      | 2.5                      |  |  |  |  |
| Avg. Stride Length [m] | 6.5                      | 7.2                      | 7.2                      | 7.0                      |  |  |  |  |