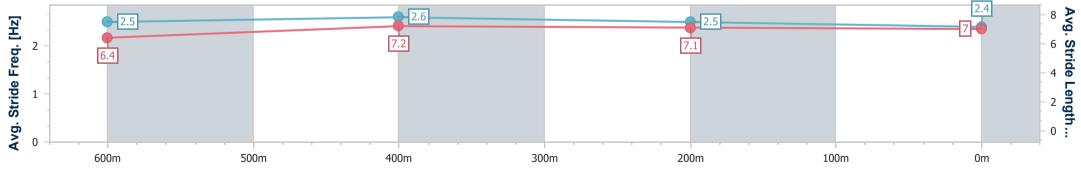

Race 1: THE BARN FAMILY RESTAURANT Maiden Plate - 800m

Page 2/11

data processed by

29 February 2024 - 12:57 Track Rating: Soft 5, Weather: Fine, Rail Position: +9.5m Entire

| Section                | Overall                  | 600m                     | 400m                     | 200m                     |  |  |  |  |
|------------------------|--------------------------|--------------------------|--------------------------|--------------------------|--|--|--|--|
| Section Times          | 0:46.26 [1]<br>(0:13.47) | 0:32.79 [2]<br>(0:10.48) | 0:22.31 [1]<br>(0:10.98) | 0:11.33 [1]<br>(0:11.33) |  |  |  |  |
| Average Speed [km/h]   | 53.5                     | 68.0                     | 65.2                     | 63.7                     |  |  |  |  |
| Top Speed [km/h]       | 71.0                     | 71.2                     | 65.9                     | 66.0                     |  |  |  |  |
| Avg. Dist. to Rail [m] | 0.5                      | 1.6                      | 1.7                      | 1.0                      |  |  |  |  |
| Avg. Stride Freq. [Hz] | 2.5                      | 2.6                      | 2.5                      | 2.5                      |  |  |  |  |
| Avg. Stride Length [m] | 6.5                      | 7.2                      | 7.2                      | 7.0                      |  |  |  |  |