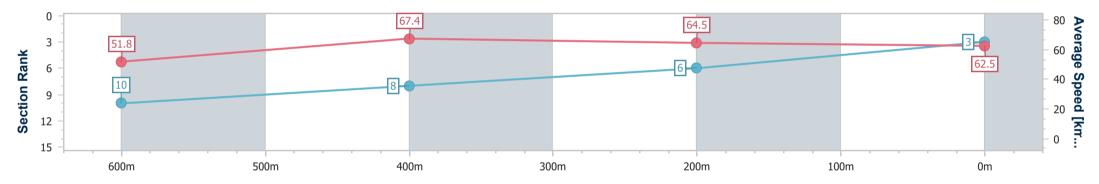

# Ipswich QLD Professional

Race 1: THE BARN FAMILY RESTAURANT Maiden Plate - 800m

29 February 2024 - 12:57 Track Rating: Soft 5, Weather: Fine, Rail Position: +9.5m Entire

| Section                | Overall                  | 600m                      | 400m                     | 200m                     |  |  |  |  |  |
|------------------------|--------------------------|---------------------------|--------------------------|--------------------------|--|--|--|--|--|
| Section Times          | 0:46.99 [3]<br>(0:13.89) | 0:33.10 [10]<br>(0:10.51) | 0:22.59 [8]<br>(0:11.08) | 0:11.51 [6]<br>(0:11.51) |  |  |  |  |  |
| Average Speed [km/h]   | 51.8                     | 67.4                      | 64.5                     | 62.5                     |  |  |  |  |  |
| Top Speed [km/h]       | 68.8                     | 69.2                      | 65.5                     | 64.3                     |  |  |  |  |  |
| Avg. Dist. to Rail [m] | 0.7                      | 3.6                       | 2.2                      | 0.6                      |  |  |  |  |  |
| Avg. Stride Freq. [Hz] | 2.5                      | 2.6                       | 2.5                      | 2.5                      |  |  |  |  |  |
| Avg. Stride Length [m] | 6.5                      | 7.2                       | 7.0                      | 6.9                      |  |  |  |  |  |