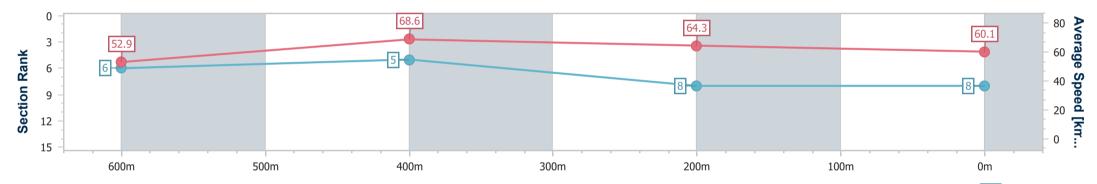

### Ipswich QLD Professional

Race 1: THE BARN FAMILY RESTAURANT Maiden Plate - 800m

29 February 2024 - 12:57 Track Rating: Soft 5, Weather: Fine, Rail Position: +9.5m Entire

| Section                | Overall                  | 600m                     | 400m                     | 200m                     |  |  |  |  |  |
|------------------------|--------------------------|--------------------------|--------------------------|--------------------------|--|--|--|--|--|
| Section Times          | 0:47.50 [8]<br>(0:13.68) | 0:33.82 [6]<br>(0:10.57) | 0:23.25 [5]<br>(0:11.28) | 0:11.97 [8]<br>(0:11.97) |  |  |  |  |  |
| Average Speed [km/h]   | 52.9                     | 68.6                     | 64.3                     | 60.1                     |  |  |  |  |  |
| Top Speed [km/h]       | 70.4                     | 71.1                     | 65.6                     | 63.6                     |  |  |  |  |  |
| Avg. Dist. to Rail [m] | 8.6                      | 3.3                      | 2.9                      | 5.1                      |  |  |  |  |  |
| Avg. Stride Freq. [Hz] | 2.4                      | 2.5                      | 2.5                      | 2.3                      |  |  |  |  |  |
| Avg. Stride Length [m] | 6.6                      | 7.6                      | 7.3                      | 7.3                      |  |  |  |  |  |