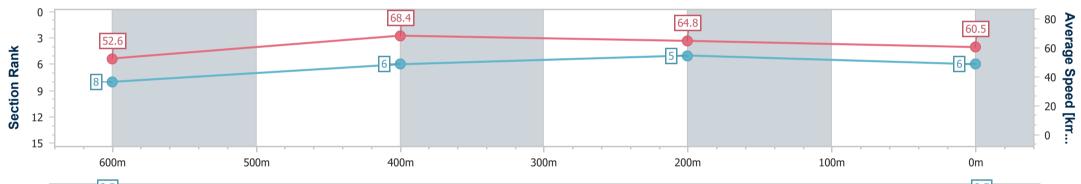

Race 1: THE BARN FAMILY RESTAURANT Maiden Plate - 800m

29 February 2024 - 12:57 Track Rating: Soft 5, Weather: Fine, Rail Position: +9.5m Entire

| Section                | Overall                  | 600m                     | 400m                     | 200m                     |  |  |  |  |  |
|------------------------|--------------------------|--------------------------|--------------------------|--------------------------|--|--|--|--|--|
| Section Times          | 0:47.36 [6]<br>(0:13.76) | 0:33.60 [8]<br>(0:10.55) | 0:23.05 [6]<br>(0:11.14) | 0:11.91 [5]<br>(0:11.91) |  |  |  |  |  |
| Average Speed [km/h]   | 52.6                     | 68.4                     | 64.8                     | 60.5                     |  |  |  |  |  |
| Top Speed [km/h]       | 71.0                     | 70.8                     | 67.1                     | 63.6                     |  |  |  |  |  |
| Avg. Dist. to Rail [m] | 5.0                      | 1.3                      | 2.2                      | 4.1                      |  |  |  |  |  |
| Avg. Stride Freq. [Hz] | 2.5                      | 2.7                      | 2.6                      | 2.5                      |  |  |  |  |  |
| Avg. Stride Length [m] | 6.4                      | 7.0                      | 6.8                      | 6.7                      |  |  |  |  |  |