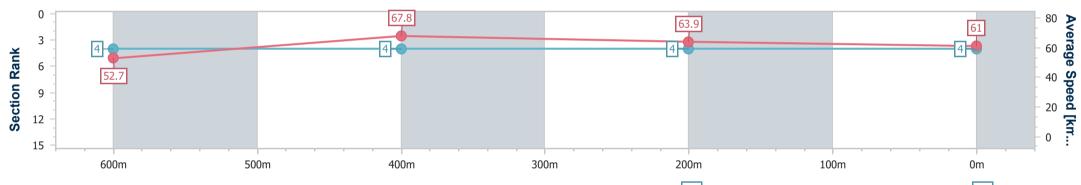

### Ipswich QLD Professional

Race 1: THE BARN FAMILY RESTAURANT Maiden Plate - 800m

29 February 2024 - 12:57 Track Rating: Soft 5, Weather: Fine, Rail Position: +9.5m Entire

| Section                | Overall                  | 600m                     | 400m                     | 200m                     |  |  |  |  |
|------------------------|--------------------------|--------------------------|--------------------------|--------------------------|--|--|--|--|
| Section Times          | 0:47.23 [4]<br>(0:13.65) | 0:33.58 [4]<br>(0:10.56) | 0:23.02 [4]<br>(0:11.19) | 0:11.83 [4]<br>(0:11.83) |  |  |  |  |
| Average Speed [km/h]   | 52.7                     | 67.8                     | 63.9                     | 61.0                     |  |  |  |  |
| Top Speed [km/h]       | 69.2                     | 69.4                     | 65.5                     | 63.0                     |  |  |  |  |
| Avg. Dist. to Rail [m] | 0.6                      | 1.7                      | 1.2                      | 1.7                      |  |  |  |  |
| Avg. Stride Freq. [Hz] | 2.6                      | 2.6                      | 2.4                      | 2.4                      |  |  |  |  |
| Avg. Stride Length [m] | 6.3                      | 7.3                      | 7.2                      | 7.0                      |  |  |  |  |