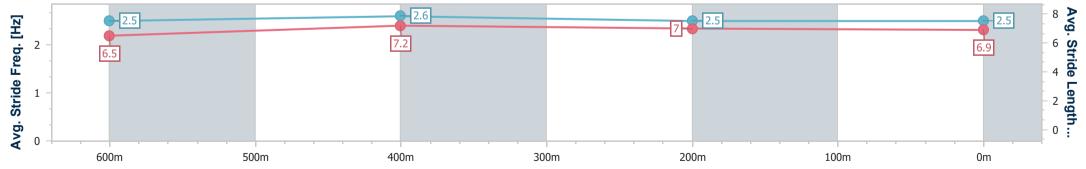

# Ipswich QLD Professional

Race 1: THE BARN FAMILY RESTAURANT Maiden Plate - 800m

29 February 2024 - 12:57 Track Rating: Soft 5, Weather: Fine, Rail Position: +9.5m Entire

| Section                | Overall                  | 600m                      | 400m                     | 200m                     |  |  |  |  |  |
|------------------------|--------------------------|---------------------------|--------------------------|--------------------------|--|--|--|--|--|
| Section Times          | 0:46.99 [3]<br>(0:13.89) | 0:33.10 [10]<br>(0:10.51) | 0:22.59 [8]<br>(0:11.08) | 0:11.51 [6]<br>(0:11.51) |  |  |  |  |  |
| Average Speed [km/h]   | 51.8                     | 67.4                      | 64.5                     | 62.5                     |  |  |  |  |  |
| Top Speed [km/h]       | 68.8                     | 69.2                      | 65.5                     | 64.3                     |  |  |  |  |  |
| Avg. Dist. to Rail [m] | 0.7                      | 3.6                       | 2.2                      | 0.6                      |  |  |  |  |  |
| Avg. Stride Freq. [Hz] | 2.5                      | 2.6                       | 2.5                      | 2.5                      |  |  |  |  |  |
| Avg. Stride Length [m] | 6.5                      | 7.2                       | 7.0                      | 6.9                      |  |  |  |  |  |