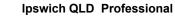

Race 1: THE BARN FAMILY RESTAURANT Maiden Plate - 800m

29 February 2024 - 12:57 Track Rating: Soft 5, Weather: Fine, Rail Position: +9.5m Entire

| Section                | Overall                  | 600m                     | 400m                     | 200m                     |  |  |  |  |  |
|------------------------|--------------------------|--------------------------|--------------------------|--------------------------|--|--|--|--|--|
| Section Times          | 0:47.36 [6]<br>(0:13.76) | 0:33.60 [8]<br>(0:10.55) | 0:23.05 [6]<br>(0:11.14) | 0:11.91 [5]<br>(0:11.91) |  |  |  |  |  |
| Average Speed [km/h]   | 52.6                     | 68.4                     | 64.8                     | 60.5                     |  |  |  |  |  |
| Top Speed [km/h]       | 71.0                     | 70.8                     | 67.1                     | 63.6                     |  |  |  |  |  |
| Avg. Dist. to Rail [m] | 5.0                      | 1.3                      | 2.2                      | 4.1                      |  |  |  |  |  |
| Avg. Stride Freq. [Hz] | 2.5                      | 2.7                      | 2.6                      | 2.5                      |  |  |  |  |  |
| Avg. Stride Length [m] | 6.4                      | 7.0                      | 6.8                      | 6.7                      |  |  |  |  |  |