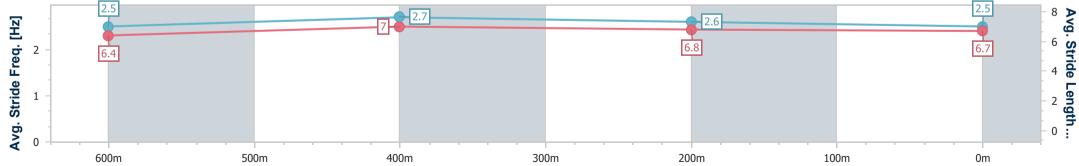

| Section                | Overall                  | 600m                     | 400m                     | 200m                     |  |  |  |  |
|------------------------|--------------------------|--------------------------|--------------------------|--------------------------|--|--|--|--|
| Section Times          | 0:47.37 [7]<br>(0:13.67) | 0:33.70 [5]<br>(0:10.65) | 0:23.05 [7]<br>(0:11.18) | 0:11.87 [7]<br>(0:11.87) |  |  |  |  |
| Average Speed [km/h]   | 52.6                     | 67.4                     | 64.1                     | 60.6                     |  |  |  |  |
| Top Speed [km/h]       | 69.4                     | 69.4                     | 64.7                     | 64.3                     |  |  |  |  |
| Avg. Dist. to Rail [m] | 2.3                      | 1.2                      | 0.6                      | 1.3                      |  |  |  |  |
| Avg. Stride Freq. [Hz] | 2.5                      | 2.6                      | 2.5                      | 2.4                      |  |  |  |  |
| Avg. Stride Length [m] | 6.4                      | 7.2                      | 7.1                      | 7.0                      |  |  |  |  |