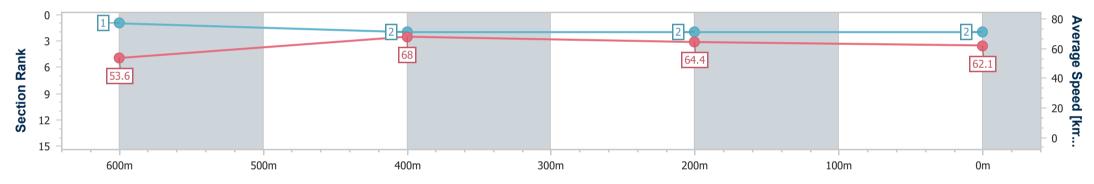

Race 1: THE BARN FAMILY RESTAURANT Maiden Plate - 800m

29 February 2024 - 12:57 Track Rating: Soft 5, Weather: Fine, Rail Position: +9.5m Entire

| Section                | Overall                  | 600m                     | 400m                     | 200m                     |  |  |  |  |
|------------------------|--------------------------|--------------------------|--------------------------|--------------------------|--|--|--|--|
| Section Times          | 0:46.73 [2]<br>(0:13.41) | 0:33.32 [1]<br>(0:10.59) | 0:22.73 [2]<br>(0:11.13) | 0:11.60 [2]<br>(0:11.60) |  |  |  |  |
| Average Speed [km/h]   | 53.6                     | 68.0                     | 64.4                     | 62.1                     |  |  |  |  |
| Top Speed [km/h]       | 69.8                     | 69.3                     | 66.0                     | 63.9                     |  |  |  |  |
| Avg. Dist. to Rail [m] | 1.4                      | 0.8                      | 0.3                      | 0.4                      |  |  |  |  |
| Avg. Stride Freq. [Hz] | 2.5                      | 2.5                      | 2.4                      | 2.4                      |  |  |  |  |
| Avg. Stride Length [m] | 6.5                      | 7.5                      | 7.4                      | 7.3                      |  |  |  |  |