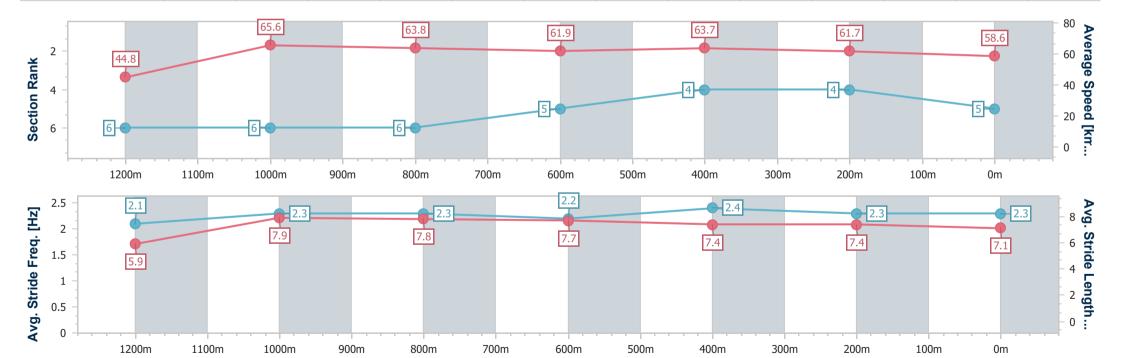

# Horse/Jockey Name Final Rank 5 Fastest Section Time (Section) Top Speed [km/h] (Section) Race State Baanone 5 0:10.97 (1200m) Finished

### **Ipswich QLD Professional**

## Race 4: GREAT NORTHERN OPEN Handicap - 1350m

29 February 2024 - 14:47

Track Rating: Soft 5, Weather: Fine, Rail Position: +9.5m Entire

| Section                | Overall                  | 1200m                    | 1000m                    | 800m                     | 600m                     | 400m                     | 200m                     |
|------------------------|--------------------------|--------------------------|--------------------------|--------------------------|--------------------------|--------------------------|--------------------------|
| Section Times          | 1:21.20 [5]<br>(0:12.05) | 1:09.15 [6]<br>(0:10.97) | 0:58.18 [6]<br>(0:11.26) | 0:46.92 [6]<br>(0:11.60) | 0:35.32 [5]<br>(0:11.32) | 0:24.00 [4]<br>(0:11.70) | 0:12.30 [4]<br>(0:12.30) |
| Average Speed [km/h]   | 44.8                     | 65.6                     | 63.8                     | 61.9                     | 63.7                     | 61.7                     | 58.6                     |
| Top Speed [km/h]       | 64.5                     | 66.5                     | 66.0                     | 63.5                     | 64.7                     | 63.1                     | 61.4                     |
| Avg. Dist. to Rail [m] | 2.8                      | 0.6                      | 0.7                      | 1.2                      | 0.7                      | 1.0                      | 1.1                      |
| Avg. Stride Freq. [Hz] | 2.1                      | 2.3                      | 2.3                      | 2.2                      | 2.4                      | 2.3                      | 2.3                      |
| Avg. Stride Length [m] | 5.9                      | 7.9                      | 7.8                      | 7.7                      | 7.4                      | 7.4                      | 7.1                      |

Report Created: Thu 29 February 2024 16:33 GMT+10

[] Ranking at each section and finish

-:--- No data available at this section