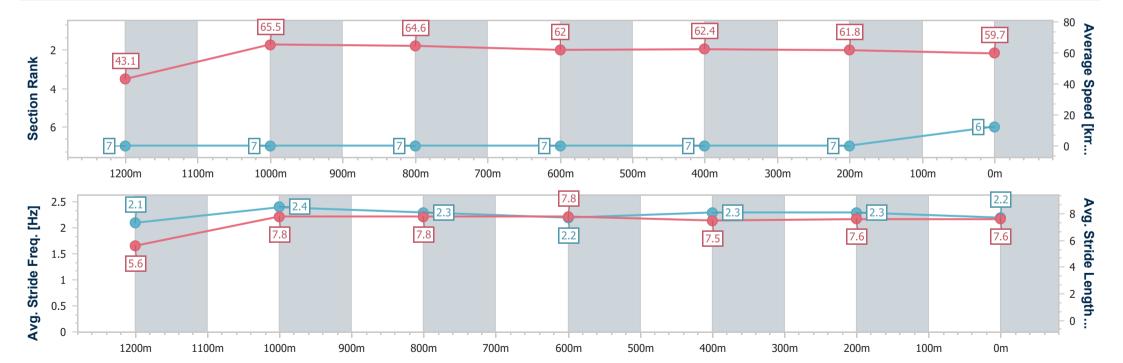

# Horse/Jockey Name Final Rank Fastest Section Time (Section) Top Speed [km/h] (Section) Race State Bonny Ezra 6 0:11.00 (1200m) Finished

## **Ipswich QLD Professional**

## Race 4: GREAT NORTHERN OPEN Handicap - 1350m

29 February 2024 - 14:47

Track Rating: Soft 5, Weather: Fine, Rail Position: +9.5m Entire

| Section                | Overall                  | 1200m                    | 1000m                    | 800m                     | 600m                     | 400m                     | 200m                     |
|------------------------|--------------------------|--------------------------|--------------------------|--------------------------|--------------------------|--------------------------|--------------------------|
| Section Times          | 1:21.41 [6]<br>(0:12.54) | 1:08.87 [7]<br>(0:11.00) | 0:57.87 [7]<br>(0:11.12) | 0:46.75 [7]<br>(0:11.62) | 0:35.13 [7]<br>(0:11.47) | 0:23.66 [7]<br>(0:11.64) | 0:12.02 [7]<br>(0:12.02) |
| Average Speed [km/h]   | 43.1                     | 65.5                     | 64.6                     | 62.0                     | 62.4                     | 61.8                     | 59.7                     |
| Top Speed [km/h]       | 63.1                     | 66.4                     | 66.5                     | 62.9                     | 63.5                     | 63.4                     | 63.2                     |
| Avg. Dist. to Rail [m] | 1.0                      | 0.5                      | 0.3                      | 0.7                      | 1.0                      | 0.6                      | 0.9                      |
| Avg. Stride Freq. [Hz] | 2.1                      | 2.4                      | 2.3                      | 2.2                      | 2.3                      | 2.3                      | 2.2                      |
| Avg. Stride Length [m] | 5.6                      | 7.8                      | 7.8                      | 7.8                      | 7.5                      | 7.6                      | 7.6                      |

Report Created: Thu 29 February 2024 16:33 GMT+10

[] Ranking at each section and finish

-:--- No data available at this section