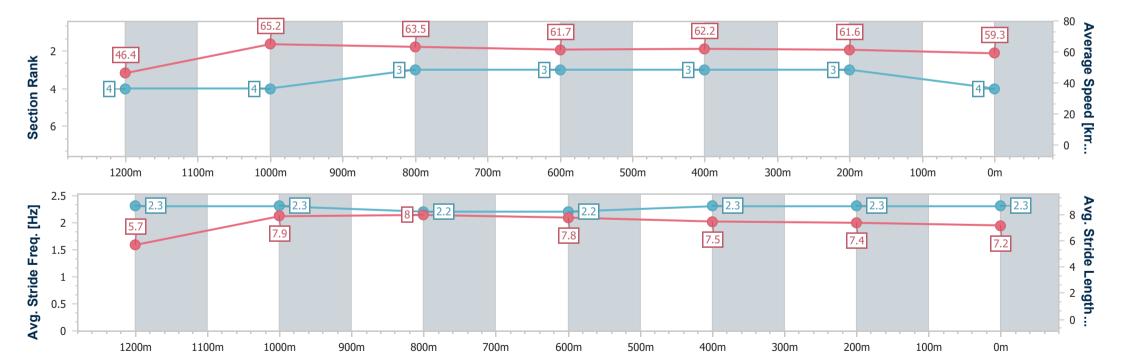

# Horse/Jockey Name Hot Spring Gold Final Rank 4 Fastest Section Time (Section) 0:11.04 (1200m) Top Speed [km/h] (Section) 65.7 (1200m) Race State Finished

### **Ipswich QLD Professional**

## Race 4: GREAT NORTHERN OPEN Handicap - 1350m

### 29 February 2024 - 14:47

Track Rating: Soft 5, Weather: Fine, Rail Position: +9.5m Entire

| Section                | Overall                  | 1200m                    | 1000m                    | 800m                     | 600m                     | 400m                     | 200m                     |
|------------------------|--------------------------|--------------------------|--------------------------|--------------------------|--------------------------|--------------------------|--------------------------|
| Section Times          | 1:20.94 [4]<br>(0:11.63) | 1:09.31 [4]<br>(0:11.04) | 0:58.27 [4]<br>(0:11.31) | 0:46.96 [3]<br>(0:11.66) | 0:35.30 [3]<br>(0:11.51) | 0:23.79 [3]<br>(0:11.69) | 0:12.10 [3]<br>(0:12.10) |
| Average Speed [km/h]   | 46.4                     | 65.2                     | 63.5                     | 61.7                     | 62.2                     | 61.6                     | 59.3                     |
| Top Speed [km/h]       | 64.4                     | 65.7                     | 65.7                     | 62.1                     | 63.3                     | 62.5                     | 61.8                     |
| Avg. Dist. to Rail [m] | 1.4                      | 0.7                      | 0.7                      | 1.2                      | 1.3                      | 0.5                      | 0.3                      |
| Avg. Stride Freq. [Hz] | 2.3                      | 2.3                      | 2.2                      | 2.2                      | 2.3                      | 2.3                      | 2.3                      |
| Avg. Stride Length [m] | 5.7                      | 7.9                      | 8.0                      | 7.8                      | 7.5                      | 7.4                      | 7.2                      |

Report Created: Thu 29 February 2024 16:33 GMT+10

[] Ranking at each section and finish

-:--- No data available at this section