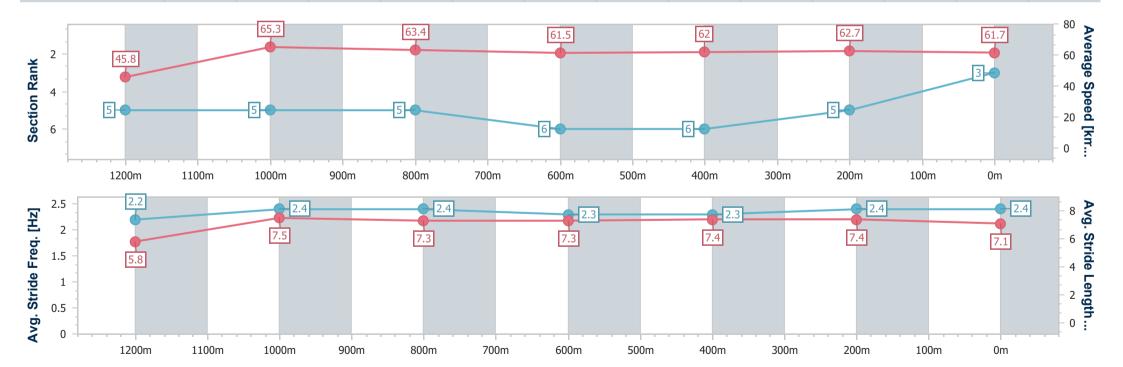

# Horse/Jockey Name Doctor Teekay Final Rank Fastest Section Time (Section) Top Speed [km/h] (Section) Race State Doctor Teekay 0:11.08 (1200m) Finished

### **Ipswich QLD Professional**

## Race 4: GREAT NORTHERN OPEN Handicap - 1350m

29 February 2024 - 14:47

Track Rating: Soft 5, Weather: Fine, Rail Position: +9.5m Entire

| Section                | Overall                  | 1200m                    | 1000m                    | 800m                     | 600m                     | 400m                     | 200m                     |
|------------------------|--------------------------|--------------------------|--------------------------|--------------------------|--------------------------|--------------------------|--------------------------|
| Section Times          | 1:20.86 [3]<br>(0:11.80) | 1:09.06 [5]<br>(0:11.08) | 0:57.98 [5]<br>(0:11.37) | 0:46.61 [5]<br>(0:11.72) | 0:34.89 [6]<br>(0:11.62) | 0:23.27 [6]<br>(0:11.57) | 0:11.70 [5]<br>(0:11.70) |
| Average Speed [km/h]   | 45.8                     | 65.3                     | 63.4                     | 61.5                     | 62.0                     | 62.7                     | 61.7                     |
| Top Speed [km/h]       | 64.3                     | 65.8                     | 65.8                     | 62.6                     | 62.9                     | 64.0                     | 63.2                     |
| Avg. Dist. to Rail [m] | 1.2                      | 1.2                      | 0.9                      | 0.4                      | 1.2                      | 1.5                      | 1.3                      |
| Avg. Stride Freq. [Hz] | 2.2                      | 2.4                      | 2.4                      | 2.3                      | 2.3                      | 2.4                      | 2.4                      |
| Avg. Stride Length [m] | 5.8                      | 7.5                      | 7.3                      | 7.3                      | 7.4                      | 7.4                      | 7.1                      |

Report Created: Thu 29 February 2024 16:33 GMT+10

[] Ranking at each section and finish

-:--- No data available at this section