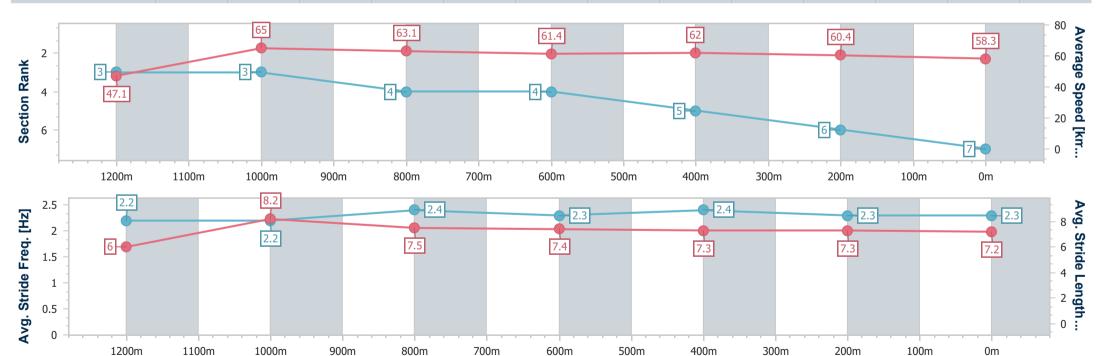

# Horse/Jockey Name Final Rank 7 Fastest Section Time (Section) Top Speed [km/h] (Section) Race State Stampe 7 66.6 (1200m) Finished

### **Ipswich QLD Professional**

## Race 4: GREAT NORTHERN OPEN Handicap - 1350m

29 February 2024 - 14:47

Track Rating: Soft 5, Weather: Fine, Rail Position: +9.5m Entire

| Section                | Overall                  | 1200m                    | 1000m                    | 800m                     | 600m                     | 400m                     | 200m                     |
|------------------------|--------------------------|--------------------------|--------------------------|--------------------------|--------------------------|--------------------------|--------------------------|
| Section Times          | 1:21.55 [7]<br>(0:11.47) | 1:10.08 [3]<br>(0:11.11) | 0:58.97 [3]<br>(0:11.41) | 0:47.56 [4]<br>(0:11.72) | 0:35.84 [4]<br>(0:11.62) | 0:24.22 [5]<br>(0:11.87) | 0:12.35 [6]<br>(0:12.35) |
| Average Speed [km/h]   | 47.1                     | 65.0                     | 63.1                     | 61.4                     | 62.0                     | 60.4                     | 58.3                     |
| Top Speed [km/h]       | 64.3                     | 66.6                     | 64.8                     | 62.1                     | 63.2                     | 62.0                     | 59.7                     |
| Avg. Dist. to Rail [m] | 1.6                      | 2.0                      | 0.6                      | 0.4                      | 0.5                      | 0.2                      | 0.4                      |
| Avg. Stride Freq. [Hz] | 2.2                      | 2.2                      | 2.4                      | 2.3                      | 2.4                      | 2.3                      | 2.3                      |
| Avg. Stride Length [m] | 6.0                      | 8.2                      | 7.5                      | 7.4                      | 7.3                      | 7.3                      | 7.2                      |

Report Created: Thu 29 February 2024 16:33 GMT+10

[] Ranking at each section and finish

-:--- No data available at this section