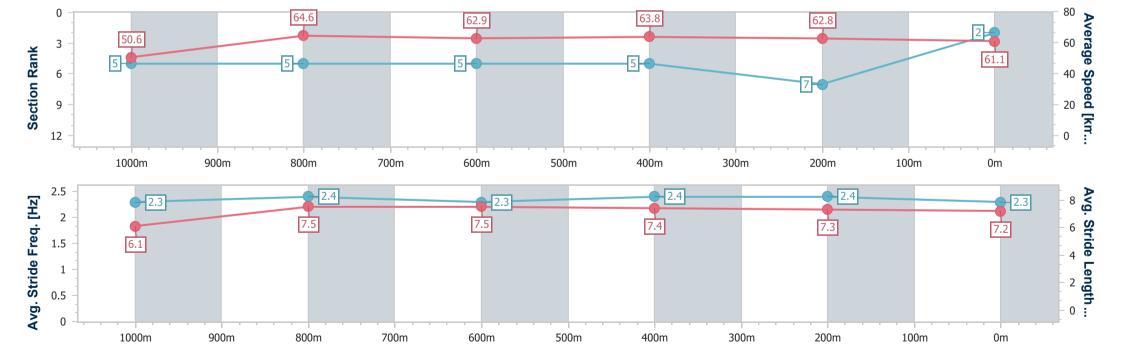

### Race 5: BARRIER REEF POOLS QTIS Three-Year-Old BENCHMARK 65 Handicap - 1200m

29 February 2024 - 15:27

Track Rating: Soft 5, Weather: Fine, Rail Position: +9.5m Entire

| Section                | Overall                  | 1000m                    | 800m                     | 600m                     | 400m                     | 200m                     |  |  |  |
|------------------------|--------------------------|--------------------------|--------------------------|--------------------------|--------------------------|--------------------------|--|--|--|
| Section Times          | 1:11.43 [2]<br>(0:14.20) | 0:57.23 [5]<br>(0:11.13) | 0:46.10 [5]<br>(0:11.45) | 0:34.65 [5]<br>(0:11.31) | 0:23.34 [5]<br>(0:11.52) | 0:11.82 [7]<br>(0:11.82) |  |  |  |
| Average Speed [km/h]   | 50.6                     | 64.6                     | 62.9                     | 63.8                     | 62.8                     | 61.1                     |  |  |  |
| Top Speed [km/h]       | 65.5                     | 65.9                     | 64.8                     | 64.6                     | 64.0                     | 63.2                     |  |  |  |
| Avg. Dist. to Rail [m] | 4.0                      | 0.3                      | 0.7                      | 0.5                      | 2.7                      | 5.1                      |  |  |  |
| Avg. Stride Freq. [Hz] | 2.3                      | 2.4                      | 2.3                      | 2.4                      | 2.4                      | 2.3                      |  |  |  |
| Avg. Stride Length [m] | 6.1                      | 7.5                      | 7.5                      | 7.4                      | 7.3                      | 7.2                      |  |  |  |