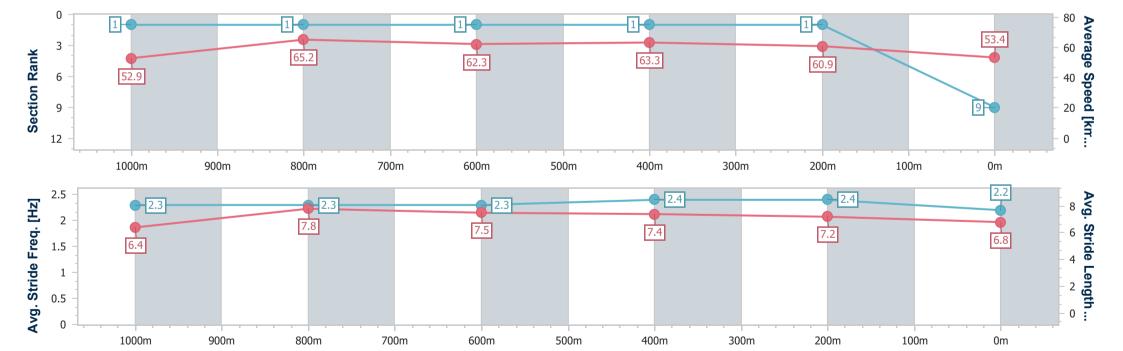

## Race 5: BARRIER REEF POOLS QTIS Three-Year-Old BENCHMARK 65 Handicap - 1200m

29 February 2024 - 15:27

Track Rating: Soft 5, Weather: Fine, Rail Position: +9.5m Entire

| Section                | Overall                  | 1000m                    | 800m                     | 600m                     | 400m                     | 200m                     |  |  |  |
|------------------------|--------------------------|--------------------------|--------------------------|--------------------------|--------------------------|--------------------------|--|--|--|
| Section Times          | 1:11.41 [1]<br>(0:14.41) | 0:57.00 [8]<br>(0:11.17) | 0:45.83 [7]<br>(0:11.43) | 0:34.40 [7]<br>(0:11.20) | 0:23.20 [6]<br>(0:11.36) | 0:11.84 [6]<br>(0:11.84) |  |  |  |
| Average Speed [km/h]   | 50.0                     | 64.4                     | 62.7                     | 64.0                     | 63.7                     | 60.7                     |  |  |  |
| Top Speed [km/h]       | 64.6                     | 65.7                     | 64.0                     | 64.6                     | 65.2                     | 63.3                     |  |  |  |
| Avg. Dist. to Rail [m] | 6.7                      | 0.7                      | 1.9                      | 1.2                      | 3.0                      | 6.4                      |  |  |  |
| Avg. Stride Freq. [Hz] | 2.3                      | 2.4                      | 2.3                      | 2.4                      | 2.4                      | 2.4                      |  |  |  |
| Avg. Stride Length [m] | 6.2                      | 7.6                      | 7.6                      | 7.6                      | 7.4                      | 7.0                      |  |  |  |