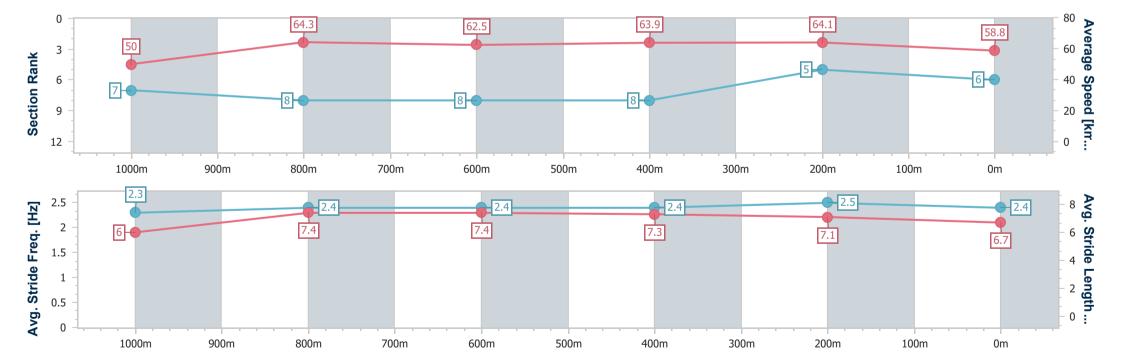

## Race 5: BARRIER REEF POOLS QTIS Three-Year-Old BENCHMARK 65 Handicap - 1200m

29 February 2024 - 15:27

Track Rating: Soft 5, Weather: Fine, Rail Position: +9.5m Entire

| Section                | Overall                  | 1000m                    | 800m                     | 600m                     | 400m                     | 200m                     |  |  |  |
|------------------------|--------------------------|--------------------------|--------------------------|--------------------------|--------------------------|--------------------------|--|--|--|
| Section Times          | 1:12.77 [9]<br>(0:13.66) | 0:59.11 [1]<br>(0:11.01) | 0:48.10 [1]<br>(0:11.48) | 0:36.62 [1]<br>(0:11.34) | 0:25.28 [1]<br>(0:11.79) | 0:13.49 [1]<br>(0:13.49) |  |  |  |
| Average Speed [km/h]   | 52.9                     | 65.2                     | 62.3                     | 63.3                     | 60.9                     | 53.4                     |  |  |  |
| Top Speed [km/h]       | 67.7                     | 67.2                     | 63.0                     | 64.2                     | 62.5                     | 59.2                     |  |  |  |
| Avg. Dist. to Rail [m] | 1.7                      | 0.6                      | 1.2                      | 1.1                      | 0.9                      | 0.2                      |  |  |  |
| Avg. Stride Freq. [Hz] | 2.3                      | 2.3                      | 2.3                      | 2.4                      | 2.4                      | 2.2                      |  |  |  |
| Avg. Stride Length [m] | 6.4                      | 7.8                      | 7.5                      | 7.4                      | 7.2                      | 6.8                      |  |  |  |