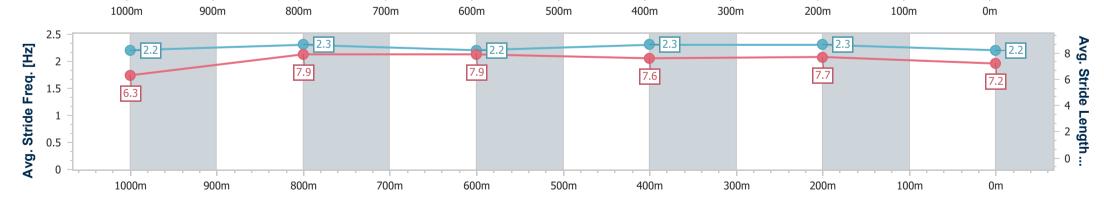

## Race 5: BARRIER REEF POOLS QTIS Three-Year-Old BENCHMARK 65 Handicap - 1200m

29 February 2024 - 15:27

Track Rating: Soft 5, Weather: Fine, Rail Position: +9.5m Entire

| Section Section Times          | Overall<br>1:12.50 [8] | 1000m<br>0:57.79 [10] | 800m<br>0:46.55 [10] | 600m<br>0:35.09 [10] | 400m<br>0:23.92 [9] | 200m<br>0:12.39 [9] |            |      |           |      |         |                        |
|--------------------------------|------------------------|-----------------------|----------------------|----------------------|---------------------|---------------------|------------|------|-----------|------|---------|------------------------|
|                                | (0:14.71)              | (0:11.24)             | (0:11.46)            | (0:11.17)            | (0:11.53)           | (0:12.39)           |            |      |           |      |         |                        |
| Average Speed [km/h]           | 49.1                   | 64.0                  | 62.6                 | 64.0                 | 62.4                | 58.0                |            |      |           |      |         |                        |
| Top Speed [km/h]               | 65.8                   | 65.7                  | 64.9                 | 65.3                 | 64.0                | 61.2                |            |      |           |      |         |                        |
| Avg. Dist. to Rail [m]         | 1.2                    | 0.7                   | 8.0                  | 0.9                  | 0.4                 | 1.2                 |            |      |           |      |         |                        |
| Avg. Stride Freq. [Hz]         | 2.1                    | 2.2                   | 2.1                  | 2.2                  | 2.2                 | 2.1                 |            |      |           |      |         |                        |
| vg. Stride Length [m]          | 6.5                    | 8.2                   | 8.1                  | 8.1                  | 8.0                 | 7.5                 |            |      |           |      |         |                        |
| 0<br>3<br>49.1<br>6<br>9<br>12 | 900m                   | 10                    |                      | 700m                 | 62.6<br>10          | 500m                | 9<br>400m  | 300m | 9<br>200m | 100m | 58<br>8 | 8<br>- 6<br>- 4<br>- 2 |
| 1.5 - 1.5 - 6.5                |                        |                       | 2.2                  | /ourn                | 2.1                 | 500111              | 2.2<br>8.1 | 300m | 20011     | 100m | 7.5     | -                      |