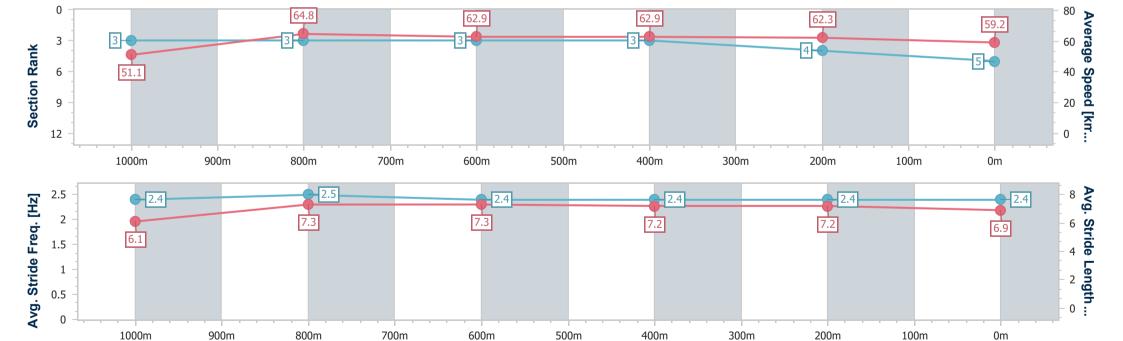

## Race 5: BARRIER REEF POOLS QTIS Three-Year-Old BENCHMARK 65 Handicap - 1200m

29 February 2024 - 15:27

Track Rating: Soft 5, Weather: Fine, Rail Position: +9.5m Entire

| Section                | Overall                  | 1000m                    | 800m                     | 600m                     | 400m                     | 200m                     |  |  |  |
|------------------------|--------------------------|--------------------------|--------------------------|--------------------------|--------------------------|--------------------------|--|--|--|
| Section Times          | 1:11.62 [5]<br>(0:14.08) | 0:57.54 [3]<br>(0:11.07) | 0:46.47 [3]<br>(0:11.39) | 0:35.08 [3]<br>(0:11.37) | 0:23.71 [3]<br>(0:11.57) | 0:12.14 [4]<br>(0:12.14) |  |  |  |
| Average Speed [km/h]   | 51.1                     | 64.8                     | 62.9                     | 62.9                     | 62.3                     | 59.2                     |  |  |  |
| Top Speed [km/h]       | 67.0                     | 66.7                     | 63.9                     | 63.8                     | 63.3                     | 61.6                     |  |  |  |
| Avg. Dist. to Rail [m] | 1.4                      | 0.8                      | 1.7                      | 1.2                      | 0.5                      | 1.3                      |  |  |  |
| Avg. Stride Freq. [Hz] | 2.4                      | 2.5                      | 2.4                      | 2.4                      | 2.4                      | 2.4                      |  |  |  |
| Avg. Stride Length [m] | 6.1                      | 7.3                      | 7.3                      | 7.2                      | 7.2                      | 6.9                      |  |  |  |