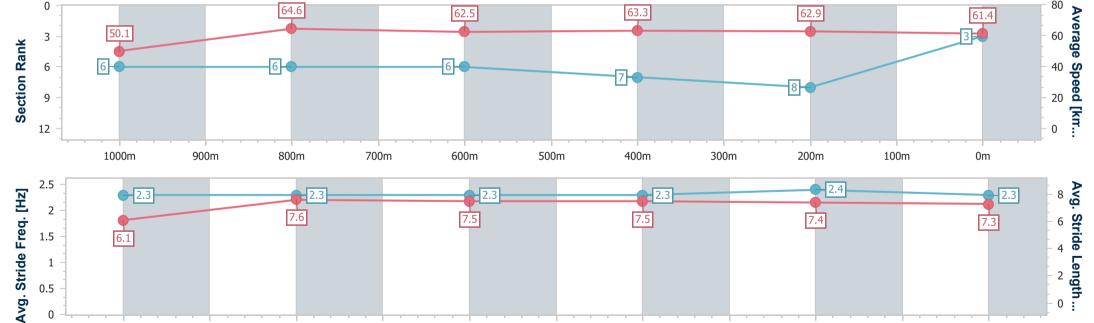

## Race 5: BARRIER REEF POOLS QTIS Three-Year-Old BENCHMARK 65 Handicap - 1200m

29 February 2024 - 15:27

Track Rating: Soft 5, Weather: Fine, Rail Position: +9.5m Entire

| Section                | Overall                  | 1000m                    | 800m                     | 600m                     | 400m                     | 200m                     |
|------------------------|--------------------------|--------------------------|--------------------------|--------------------------|--------------------------|--------------------------|
| Section Times          | 1:11.44 [3]<br>(0:14.37) | 0:57.07 [6]<br>(0:11.15) | 0:45.92 [6]<br>(0:11.44) | 0:34.48 [6]<br>(0:11.32) | 0:23.16 [7]<br>(0:11.42) | 0:11.74 [8]<br>(0:11.74) |
| Average Speed [km/h]   | 50.1                     | 64.6                     | 62.5                     | 63.3                     | 62.9                     | 61.4                     |
| Top Speed [km/h]       | 65.6                     | 65.8                     | 63.9                     | 64.0                     | 63.6                     | 62.9                     |
| Avg. Dist. to Rail [m] | 3.2                      | 0.8                      | 1.8                      | 1.6                      | 1.1                      | 2.9                      |
| Avg. Stride Freq. [Hz] | 2.3                      | 2.3                      | 2.3                      | 2.3                      | 2.4                      | 2.3                      |
| Avg. Stride Length [m] | 6.1                      | 7.6                      | 7.5                      | 7.5                      | 7.4                      | 7.3                      |