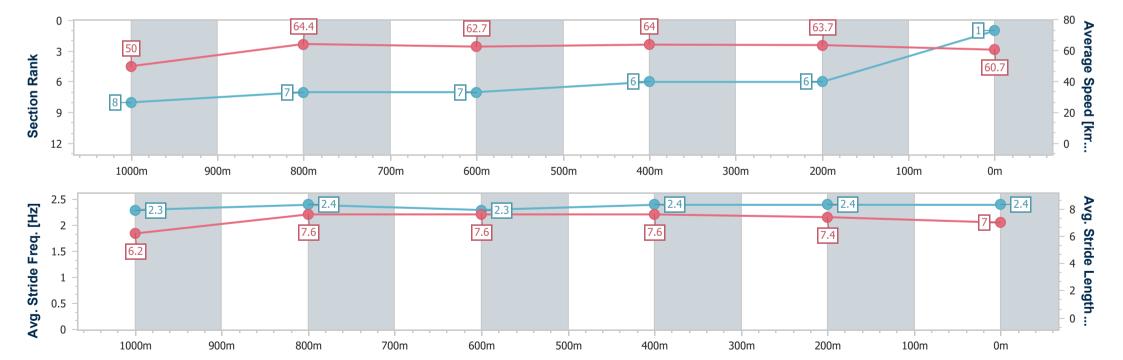

## Race 5: BARRIER REEF POOLS QTIS Three-Year-Old BENCHMARK 65 Handicap - 1200m

29 February 2024 - 15:27

Track Rating: Soft 5, Weather: Fine, Rail Position: +9.5m Entire

| Section                | Overall                  | 1000m                    | 800m                     | 600m                     | 400m                     | 200m                     |  |  |  |
|------------------------|--------------------------|--------------------------|--------------------------|--------------------------|--------------------------|--------------------------|--|--|--|
| Section Times          | 1:11.41 [1]<br>(0:14.41) | 0:57.00 [8]<br>(0:11.17) | 0:45.83 [7]<br>(0:11.43) | 0:34.40 [7]<br>(0:11.20) | 0:23.20 [6]<br>(0:11.36) | 0:11.84 [6]<br>(0:11.84) |  |  |  |
| Average Speed [km/h]   | 50.0                     | 64.4                     | 62.7                     | 64.0                     | 63.7                     | 60.7                     |  |  |  |
| Top Speed [km/h]       | 64.6                     | 65.7                     | 64.0                     | 64.6                     | 65.2                     | 63.3                     |  |  |  |
| Avg. Dist. to Rail [m] | 6.7                      | 0.7                      | 1.9                      | 1.2                      | 3.0                      | 6.4                      |  |  |  |
| Avg. Stride Freq. [Hz] | 2.3                      | 2.4                      | 2.3                      | 2.4                      | 2.4                      | 2.4                      |  |  |  |
| Avg. Stride Length [m] | 6.2                      | 7.6                      | 7.6                      | 7.6                      | 7.4                      | 7.0                      |  |  |  |