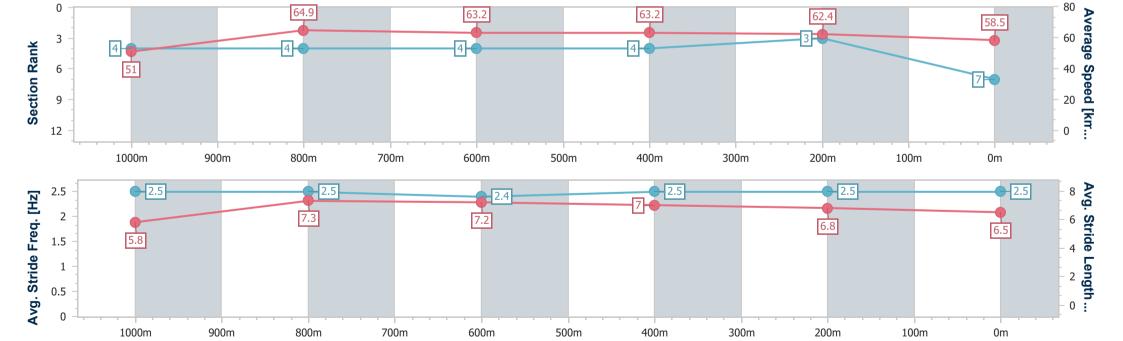

## Race 5: BARRIER REEF POOLS QTIS Three-Year-Old BENCHMARK 65 Handicap - 1200m

29 February 2024 - 15:27

Track Rating: Soft 5, Weather: Fine, Rail Position: +9.5m Entire

| Section                | Overall                  | 1000m                    | 800m                     | 600m                     | 400m                     | 200m                     |  |  |  |
|------------------------|--------------------------|--------------------------|--------------------------|--------------------------|--------------------------|--------------------------|--|--|--|
| Section Times          | 1:11.79 [7]<br>(0:14.09) | 0:57.70 [4]<br>(0:11.14) | 0:46.56 [4]<br>(0:11.35) | 0:35.21 [4]<br>(0:11.35) | 0:23.86 [4]<br>(0:11.52) | 0:12.34 [3]<br>(0:12.34) |  |  |  |
| Average Speed [km/h]   | 51.0                     | 64.9                     | 63.2                     | 63.2                     | 62.4                     | 58.5                     |  |  |  |
| Top Speed [km/h]       | 65.8                     | 65.9                     | 64.6                     | 64.7                     | 64.0                     | 60.9                     |  |  |  |
| Avg. Dist. to Rail [m] | 4.8                      | 1.1                      | 1.1                      | 0.8                      | 1.5                      | 4.3                      |  |  |  |
| Avg. Stride Freq. [Hz] | 2.5                      | 2.5                      | 2.4                      | 2.5                      | 2.5                      | 2.5                      |  |  |  |
| Avg. Stride Length [m] | 5.8                      | 7.3                      | 7.2                      | 7.0                      | 6.8                      | 6.5                      |  |  |  |