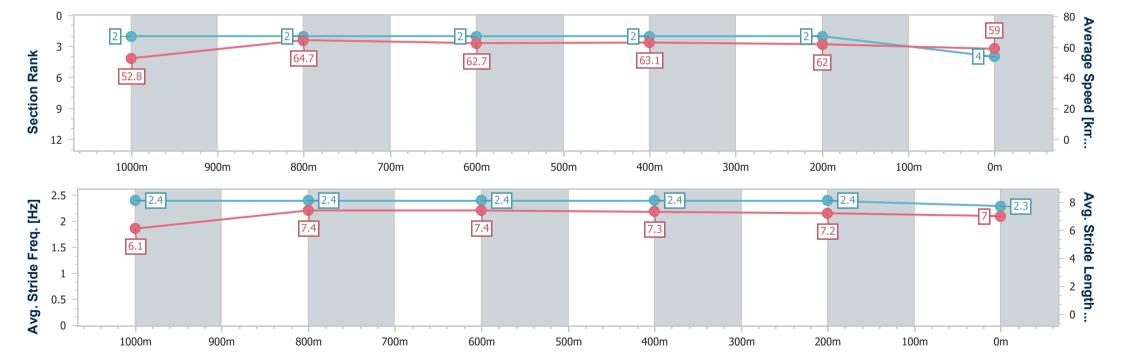

## Race 5: BARRIER REEF POOLS QTIS Three-Year-Old BENCHMARK 65 Handicap - 1200m

29 February 2024 - 15:27

Track Rating: Soft 5, Weather: Fine, Rail Position: +9.5m Entire

| Section                | Overall                  | 1000m                    | 800m                     | 600m                     | 400m                     | 200m                     |  |  |  |  |
|------------------------|--------------------------|--------------------------|--------------------------|--------------------------|--------------------------|--------------------------|--|--|--|--|
| Section Times          | 1:11.51 [4]<br>(0:13.71) | 0:57.80 [2]<br>(0:11.13) | 0:46.67 [2]<br>(0:11.46) | 0:35.21 [2]<br>(0:11.40) | 0:23.81 [2]<br>(0:11.61) | 0:12.20 [2]<br>(0:12.20) |  |  |  |  |
| Average Speed [km/h]   | 52.8                     | 64.7                     | 62.7                     | 63.1                     | 62.0                     | 59.0                     |  |  |  |  |
| Top Speed [km/h]       | 66.8                     | 66.7                     | 64.3                     | 63.8                     | 63.8                     | 61.8                     |  |  |  |  |
| Avg. Dist. to Rail [m] | 2.7                      | 0.7                      | 0.2                      | 0.3                      | 1.1                      | 3.6                      |  |  |  |  |
| Avg. Stride Freq. [Hz] | 2.4                      | 2.4                      | 2.4                      | 2.4                      | 2.4                      | 2.3                      |  |  |  |  |
| Avg. Stride Length [m] | 6.1                      | 7.4                      | 7.4                      | 7.3                      | 7.2                      | 7.0                      |  |  |  |  |