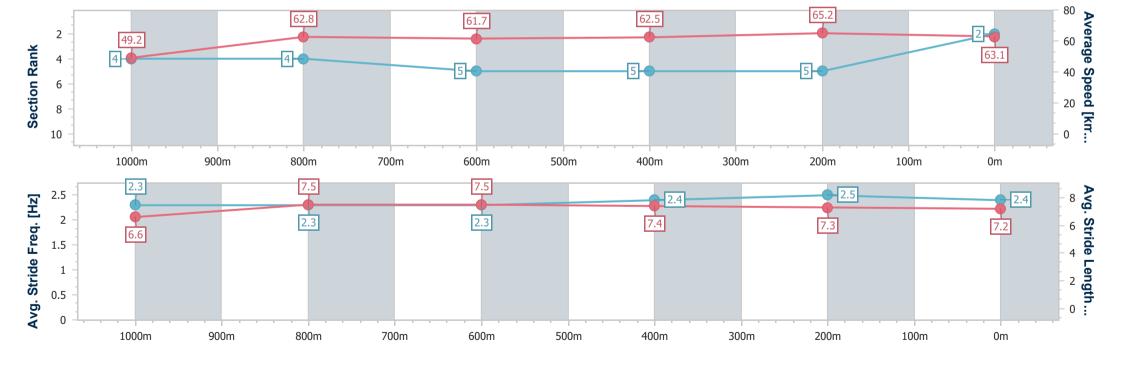

63.1                     |
| Т   | op Speed [km/h]      | 64.4                     | 64.3                     | 63.1                     | 64.5                     | 66.2                     | 64.9                     |
| Av  | g. Dist. to Rail [m] | 0.8                      | 1.1                      | 0.9                      | 0.5                      | 1.2                      | 3.3                      |
| Av  | g. Stride Freq. [Hz] | 2.3                      | 2.3                      | 2.3                      | 2.4                      | 2.5                      | 2.4                      |
| Avg | յ. Stride Length [m] | 6.6                      | 7.5                      | 7.5                      | 7.4                      | 7.3                      | 7.2                      |



Report Created: Thu 29 February 2024 18:08 GMT+10

[] Ranking at each section and finish

-:--- No data available at this section





Race State

### Horse/Jockey Name Final Rank Fastest Section Time (Section) Top Speed [km/h] (Section) Bean Rocking 0:11.27 (400m) 65.1 (Overall)

Finished



#### **Ipswich QLD Professional**

### Race 6: IMPERIAL RACING Class 4 Handicap - 1200m



29 February 2024 - 16:04

Track Rating: Soft 5, Weather: Fine, Rail Position: +9.5m Entire

| Section                | Overall                  | 1000m                    | 800m                     | 600m                     | 400m                     | 200m                     |  |  |  |
|------------------------|--------------------------|--------------------------|--------------------------|----------------