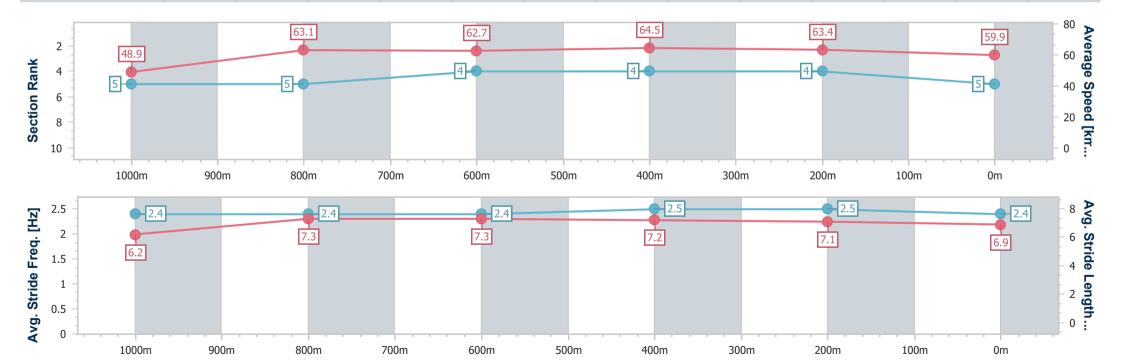

| 59.9                     |
| Top Speed [km/h]       | 62.4                     | 63.7                     | 63.6                     | 66.5                     | 64.1                     | 62.4                     |
| Avg. Dist. to Rail [m] | 1.9                      | 0.2                      | 0.7                      | 0.7                      | 3.3                      | 5.7                      |
| Avg. Stride Freq. [Hz] | 2.4                      | 2.4                      | 2.4                      | 2.5                      | 2.5                      | 2.4                      |
| Avg. Stride Length [m] | 6.2                      | 7.3                      | 7.3                      | 7.2                      | 7.1                      | 6.9                      |



Report Created: Thu 29 February 2024 18:08 GMT+10

[] Ranking at each section and finish

-:--- No data available at this section





# Horse/Jockey Name Reformist Final Rank 6 Fastest Section Time (Section) 0:11.41 (800m) Top Speed [km/h] (Section) 63.8 (600m) Race State Finished



#### **Ipswich QLD Professional**

### Race 6: IMPERIAL RACING Class 4 Handicap - 1200m



29 February 2024 - 16:04

Track Rating: Soft 5, Weather: Fine, Rail Position: +9.5m Entire

| Section                | Overall                  | 1000m                    | 800m                     | 600m                     | 400m                     | 200m                     |
|------------------------|--------------------------|--------------------------|--------------------------|--------------------------|------