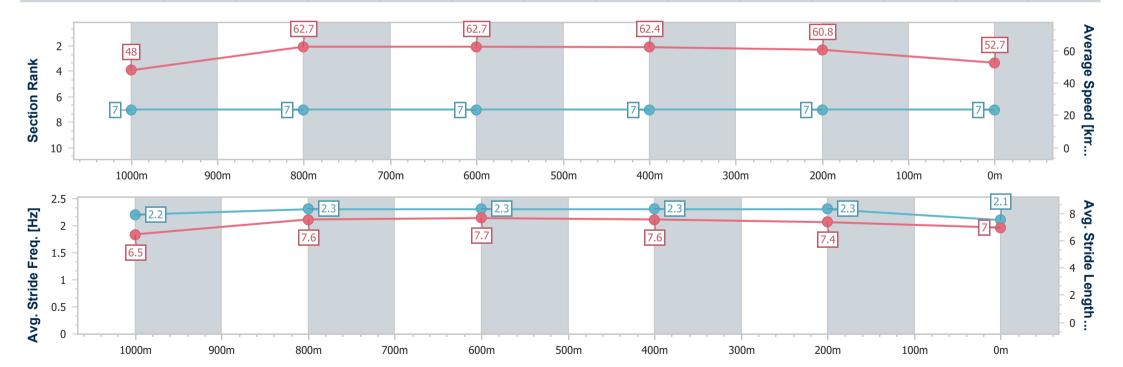

| 52.7                     |
| Top Speed [km/h]       | 61.9                     | 63.7                     | 63.5                     | 63.5                     | 61.9                     | 58.3                     |
| Avg. Dist. to Rail [m] | 3.0                      | 0.8                      | 2.0                      | 2.2                      | 1.1                      | 0.2                      |
| Avg. Stride Freq. [Hz] | 2.2                      | 2.3                      | 2.3                      | 2.3                      | 2.3                      | 2.1                      |
| Avg. Stride Length [m] | 6.5                      | 7.6                      | 7.7                      | 7.6                      | 7.4                      | 7.0                      |



Report Created: Thu 29 February 2024 18:08 GMT+10

[] Ranking at each section and finish

-:--- No data available at this section