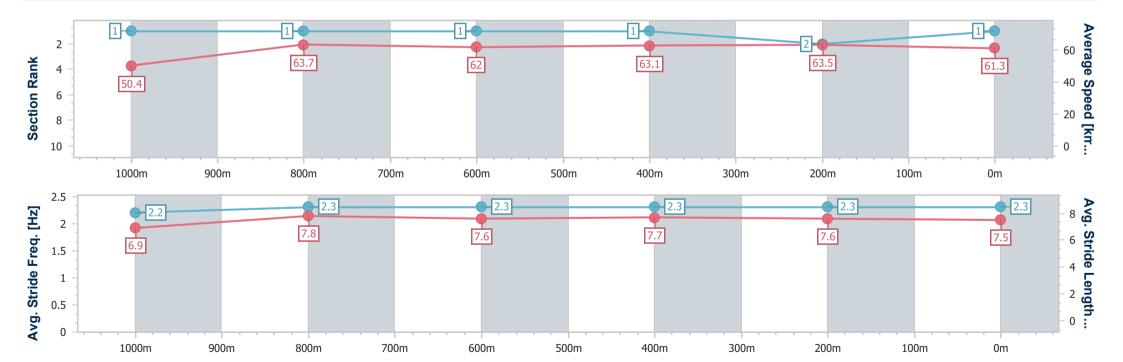

|  |
| Top Speed [km/h]       | 64.6                     | 64.6                     | 63.0                     | 63.8                     | 64.4                     | 63.8                     |  |  |  |
| Avg. Dist. to Rail [m] | 2.2                      | 0.4                      | 1.2                      | 1.4                      | 0.5                      | 0.8                      |  |  |  |
| Avg. Stride Freq. [Hz] | 2.2                      | 2.3                      | 2.3                      | 2.3                      | 2.3                      | 2.3                      |  |  |  |
| Avg. Stride Length [m] | 6.9                      | 7.8                      | 7.6                      | 7.7                      | 7.6                      | 7.5                      |  |  |  |



Report Created: Thu 29 February 2024 18:08 GMT+10

[] Ranking at each section and finish

-:--- No data available at this section





# Horse/Jockey Name Cool Encounter Final Rank 2 Fastest Section Time (Section) Top Speed [km/h] (Section) Race State Cool Encounter 2 66.2 (400m) Finished



#### **Ipswich QLD Professional**

### Race 6: IMPERIAL RACING Class 4 Handicap - 1200m



29 February 2024 - 16:04

Track Rating: Soft 5, Weather: Fine, Rail Position: +9.5m Entire

|     | Section              | Overall                  | 1000m                    | 800m                     | 600m                     | 400m                     | 200m                     |
|-----|----------------------|--------------------------|--------------------------|--------------------------|------------------