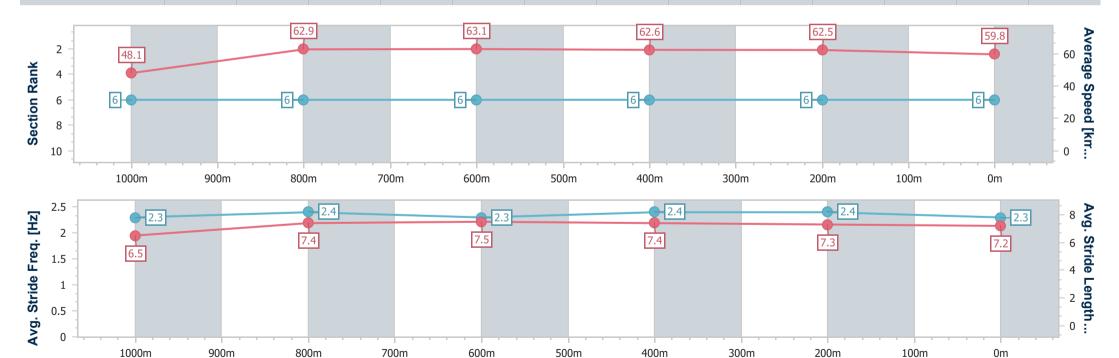

| 59.8                     |
| Top Speed [km/h]       | 63.3                     | 63.4                     | 63.6                     | 63.8                     | 62.9                     | 61.9                     |
| Avg. Dist. to Rail [m] | 3.5                      | 0.2                      | 0.6                      | 0.5                      | 0.6                      | 1.0                      |
| Avg. Stride Freq. [Hz] | 2.3                      | 2.4                      | 2.3                      | 2.4                      | 2.4                      | 2.3                      |
| Avg. Stride Length [m] | 6.5                      | 7.4                      | 7.5                      | 7.4                      | 7.3                      | 7.2                      |



Report Created: Thu 29 February 2024 18:08 GMT+10

[] Ranking at each section and finish

-:--- No data available at this section





## Horse/Jockey Name King Of Wanchai Final Rank 7 Fastest Section Time (Section) Top Speed [km/h] (Section) Race State King Of Wanchai 6 Finished



#### **Ipswich QLD Professional**

### Race 6: IMPERIAL RACING Class 4 Handicap - 1200m



29 February 2024 - 16:04

Track Rating: Soft 5, Weather: Fine, Rail Position: +9.5m Entire

| Section                | Overall                  | 1000m                    | 800m                     | 600m                     | 400m                     | 200m                     |
|------------------------|--------------------------|--------------------------|--------------------------|--------------------------|--------