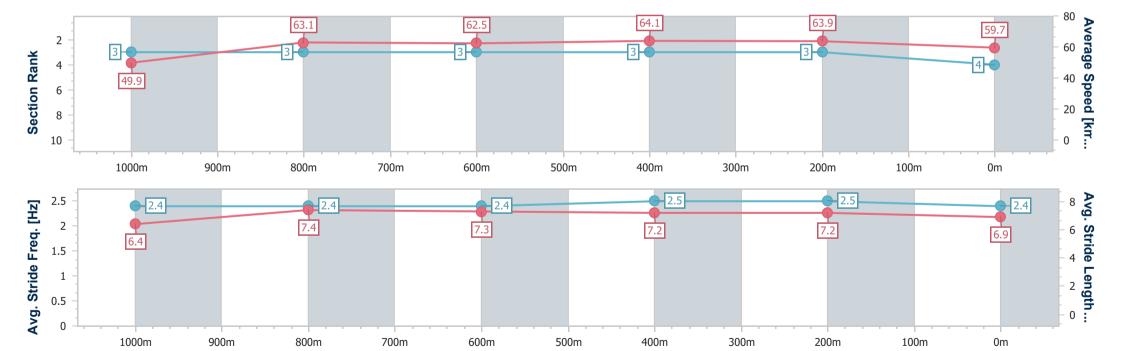

| 59.7                     |
| Top Speed [km/h]       | 63.6                     | 63.7                     | 63.5                     | 65.8                     | 64.3                     | 63.2                     |
| Avg. Dist. to Rail [m] | 3.1                      | 0.7                      | 0.2                      | 0.7                      | 1.8                      | 3.2                      |
| Avg. Stride Freq. [Hz] | 2.4                      | 2.4                      | 2.4                      | 2.5                      | 2.5                      | 2.4                      |
| Avg. Stride Length [m] | 6.4                      | 7.4                      | 7.3                      | 7.2                      | 7.2                      | 6.9                      |



Report Created: Thu 29 February 2024 18:08 GMT+10

[] Ranking at each section and finish

-:--- No data available at this section





| Horse/Jockey Name              | Calgary King   |
|--------------------------------|----------------|
| Final Rank                     | 5              |
| Fastest Section Time (Section) | 0:11.17 (600m) |
| Top Speed [km/h] (Section)     | 66.5 (600m)    |
| Race State                     | Finished       |



#### **Ipswich QLD Professional**

#### Race 6: IMPERIAL RACING Class 4 Handicap - 1200m



#### 29 February 2024 - 16:04

Track Rating: Soft 5, Weather: Fine, Rail Position: +9.5m Entire

| Section                | Overall                  | 1000m                    | 800m                     | 600m                     | 400m