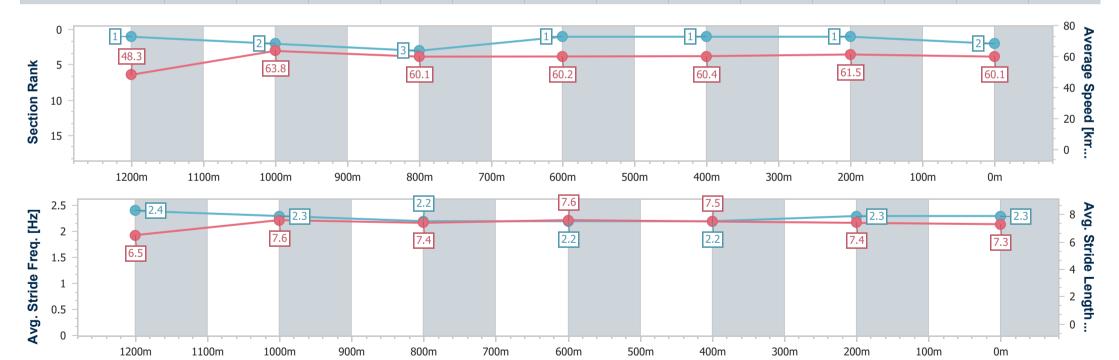

# Horse/Jockey Name The Author Final Rank 2 Fastest Section Time (Section) Top Speed [km/h] (Section) Race State The Author 0:11.19 (Overall) Finished

## Race 7: SCHWEPPES QTIS Three-Year-Old Maiden Plate - 1350m

29 February 2024 - 16:42

Track Rating: Soft 5, Weather: Fine, Rail Position: +9.5m Entire

| Section                | Overall                  | 1200m                    | 1000m                    | 800m                     | 600m                     | 400m                     | 200m                     |
|------------------------|--------------------------|--------------------------|--------------------------|--------------------------|--------------------------|--------------------------|--------------------------|
| Section Times          | 1:22.09 [2]<br>(0:11.19) | 1:10.90 [1]<br>(0:11.28) | 0:59.62 [2]<br>(0:12.03) | 0:47.59 [3]<br>(0:11.98) | 0:35.61 [1]<br>(0:11.87) | 0:23.74 [1]<br>(0:11.71) | 0:12.03 [1]<br>(0:12.03) |
| Average Speed [km/h]   | 48.3                     | 63.8                     | 60.1                     | 60.2                     | 60.4                     | 61.5                     | 60.1                     |
| Top Speed [km/h]       | 65.2                     | 65.8                     | 62.6                     | 61.0                     | 61.2                     | 62.1                     | 61.4                     |
| Avg. Dist. to Rail [m] | 4.6                      | 1.5                      | 1.2                      | 0.3                      | 0.4                      | 0.4                      | 1.5                      |
| Avg. Stride Freq. [Hz] | 2.4                      | 2.3                      | 2.2                      | 2.2                      | 2.2                      | 2.3                      | 2.3                      |
| Avg. Stride Length [m] | 6.5                      | 7.6                      | 7.4                      | 7.6                      | 7.5                      | 7.4                      | 7.3                      |

Report Created: Thu 29 February 2024 18:14 GMT+10

[] Ranking at each section and finish

-:--- No data available at this section