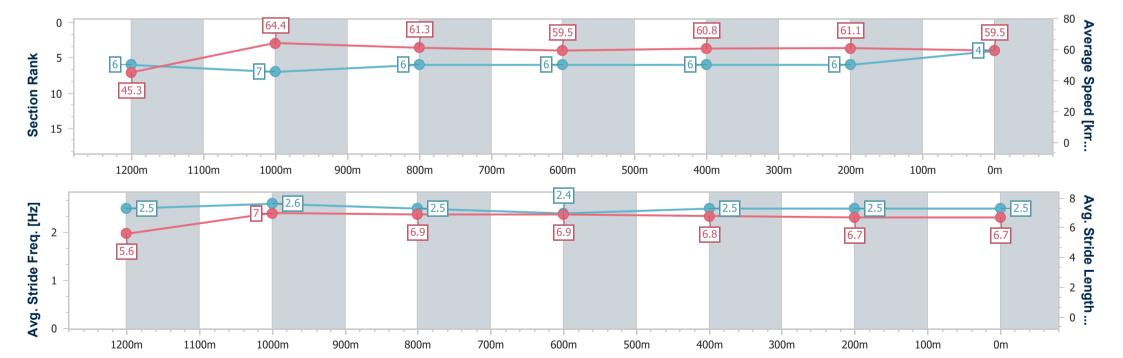

# Horse/Jockey Name Contrick Final Rank 4 Fastest Section Time (Section) Top Speed [km/h] (Section) Race State Contrick 6 0:11.22 (1200m) Finished

## Race 7: SCHWEPPES QTIS Three-Year-Old Maiden Plate - 1350m

29 February 2024 - 16:42

Track Rating: Soft 5, Weather: Fine, Rail Position: +9.5m Entire

| Section                | Overall                  | 1200m                    | 1000m                    | 800m                     | 600m                     | 400m                     | 200m                     |
|------------------------|--------------------------|--------------------------|--------------------------|--------------------------|--------------------------|--------------------------|--------------------------|
| Section Times          | 1:22.87 [4]<br>(0:11.94) | 1:10.93 [6]<br>(0:11.22) | 0:59.71 [7]<br>(0:11.76) | 0:47.95 [6]<br>(0:12.13) | 0:35.82 [6]<br>(0:11.86) | 0:23.96 [6]<br>(0:11.85) | 0:12.11 [6]<br>(0:12.11) |
| Average Speed [km/h]   | 45.3                     | 64.4                     | 61.3                     | 59.5                     | 60.8                     | 61.1                     | 59.5                     |
| Top Speed [km/h]       | 65.4                     | 66.0                     | 63.5                     | 61.6                     | 61.8                     | 62.4                     | 61.5                     |
| Avg. Dist. to Rail [m] | 3.6                      | 1.5                      | 0.9                      | 0.3                      | 0.7                      | 2.3                      | 3.8                      |
| Avg. Stride Freq. [Hz] | 2.5                      | 2.6                      | 2.5                      | 2.4                      | 2.5                      | 2.5                      | 2.5                      |
| Avg. Stride Length [m] | 5.6                      | 7.0                      | 6.9                      | 6.9                      | 6.8                      | 6.7                      | 6.7                      |

Report Created: Thu 29 February 2024 18:14 GMT+10

[] Ranking at each section and finish

-:--- No data available at this section

NA No data available

Page 6/12