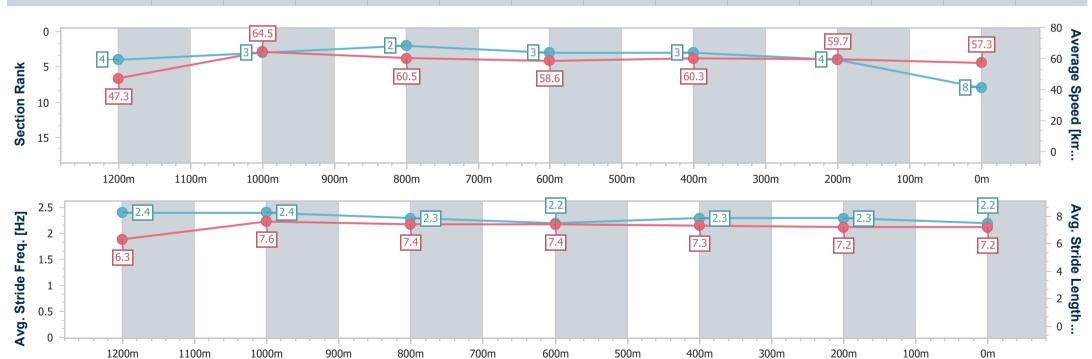

# Horse/Jockey Name Optimus Maximus Final Rank 8 Fastest Section Time (Section) Top Speed [km/h] (Section) Race State Finished

#### **Ipswich QLD Professional**

## Race 7: SCHWEPPES QTIS Three-Year-Old Maiden Plate - 1350m

29 February 2024 - 16:42

Track Rating: Soft 5, Weather: Fine, Rail Position: +9.5m Entire

| Section                | Overall                  | 1200m                    | 1000m                    | 800m                     | 600m                     | 400m                     | 200m                     |
|------------------------|--------------------------|--------------------------|--------------------------|--------------------------|--------------------------|--------------------------|--------------------------|
| Section Times          | 1:23.20 [8]<br>(0:11.43) | 1:11.77 [4]<br>(0:11.15) | 1:00.62 [3]<br>(0:11.86) | 0:48.76 [2]<br>(0:12.27) | 0:36.49 [3]<br>(0:11.89) | 0:24.60 [3]<br>(0:11.99) | 0:12.61 [4]<br>(0:12.61) |
| Average Speed [km/h]   | 47.3                     | 64.5                     | 60.5                     | 58.6                     | 60.3                     | 59.7                     | 57.3                     |
| Top Speed [km/h]       | 65.5                     | 66.0                     | 63.7                     | 60.2                     | 61.0                     | 60.2                     | 59.0                     |
| Avg. Dist. to Rail [m] | 1.4                      | 0.8                      | 0.8                      | 1.0                      | 1.1                      | 0.5                      | 0.6                      |
| Avg. Stride Freq. [Hz] | 2.4                      | 2.4                      | 2.3                      | 2.2                      | 2.3                      | 2.3                      | 2.2                      |
| Avg. Stride Length [m] | 6.3                      | 7.6                      | 7.4                      | 7.4                      | 7.3                      | 7.2                      | 7.2                      |

Report Created: Thu 29 February 2024 18:14 GMT+10

[] Ranking at each section and finish

-:--.- No data available at this section

NA No data available

Page 10/12