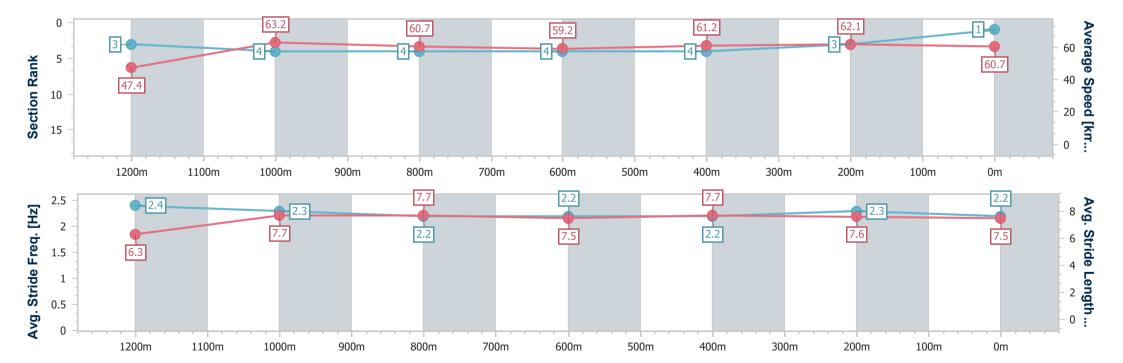

# Horse/Jockey Name Ready To Pardon Final Rank 1 Fastest Section Time (Section) 0:11.38 (Overall) Top Speed [km/h] (Section) 64.4 (1200m) Race State Finished

## Race 7: SCHWEPPES QTIS Three-Year-Old Maiden Plate - 1350m

29 February 2024 - 16:42

Track Rating: Soft 5, Weather: Fine, Rail Position: +9.5m Entire

| Section                | Overall                  | 1200m                    | 1000m                    | 800m                     | 600m                     | 400m                     | 200m                     |
|------------------------|--------------------------|--------------------------|--------------------------|--------------------------|--------------------------|--------------------------|--------------------------|
| Section Times          | 1:22.09 [1]<br>(0:11.38) | 1:10.71 [3]<br>(0:11.40) | 0:59.31 [4]<br>(0:11.92) | 0:47.39 [4]<br>(0:12.13) | 0:35.26 [4]<br>(0:11.81) | 0:23.45 [4]<br>(0:11.62) | 0:11.83 [3]<br>(0:11.83) |
| Average Speed [km/h]   | 47.4                     | 63.2                     | 60.7                     | 59.2                     | 61.2                     | 62.1                     | 60.7                     |
| Top Speed [km/h]       | 63.7                     | 64.4                     | 62.3                     | 61.0                     | 61.5                     | 63.1                     | 62.3                     |
| Avg. Dist. to Rail [m] | 1.0                      | 1.1                      | 0.6                      | 0.3                      | 0.3                      | 1.5                      | 2.6                      |
| Avg. Stride Freq. [Hz] | 2.4                      | 2.3                      | 2.2                      | 2.2                      | 2.2                      | 2.3                      | 2.2                      |
| Avg. Stride Length [m] | 6.3                      | 7.7                      | 7.7                      | 7.5                      | 7.7                      | 7.6                      | 7.5                      |

Report Created: Thu 29 February 2024 18:14 GMT+10

[] Ranking at each section and finish

-:--- No data available at this section