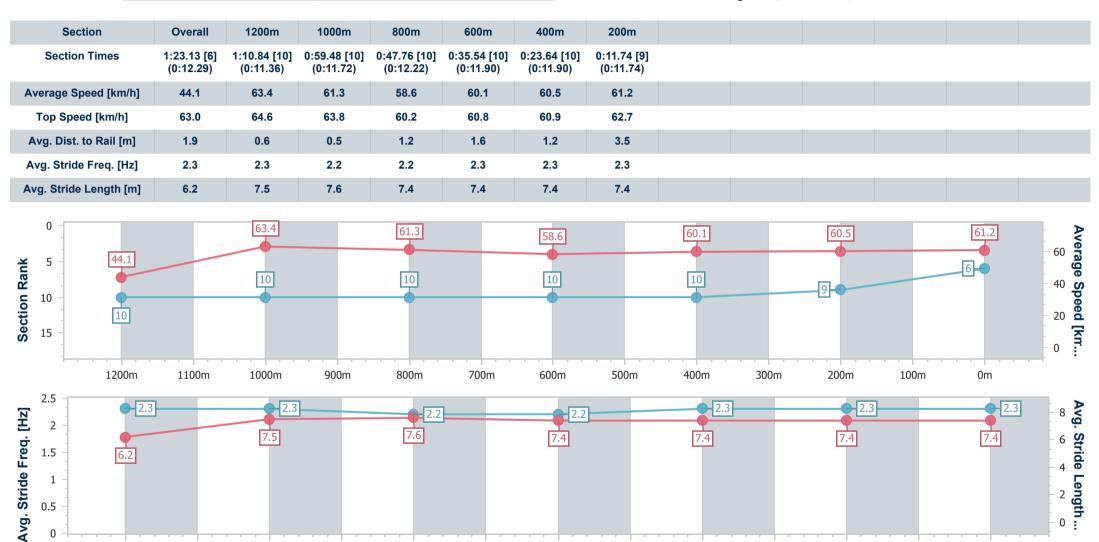

### **Ipswich QLD Professional**

### Race 7: SCHWEPPES QTIS Three-Year-Old Maiden Plate - 1350m

29 February 2024 - 16:42

Track Rating: Soft 5, Weather: Fine, Rail Position: +9.5m Entire

| Secti<br>Field | on<br>Times | s                  |         |                     |                    | 200m<br>0:12.03<br>(0:12.03) |         | Last 600i<br>0:35.61 | m                         |
|----------------|-------------|--------------------|---------|---------------------|--------------------|------------------------------|---------|----------------------|---------------------------|
| Rank           | TAE         | B Horse/Jockey     | Barrier | Top Speed<br>[km/h] | Fastest<br>Section |                              | Margin  |                      | Distance<br>Travelled [m] |
| 1              | 3           | READY TO PARDON    | 3       | 64.4                | 0:11.38            | 0:11.83 [3]                  | 1:22.09 | 0:35.26              |                           |
|                |             | Ryan Maloney       |         | 1200m               | Overall            | (0:11.83)                    |         |                      |                           |
| 2              | 9           | THE AUTHOR         | 9       | 65.8                | 0:11.19            | 0:12.03 [1]                  | 0.01L   | 0:35.61              | +0                        |
|                |             | Kyle Wilson-Taylor |         | 1200m               | Overall            | (0:12.03)                    |         |                      |                           |
| 3              | 2           | GYPSY POWER        | 2       | 66.1                | 0:11.11            | 0:12.49 [2]                  | 3.62L   | 0:36.16              | -4                        |
|                |             | Jim Byrne          |         | 1200m               | 1200m              | (0:12.49)                    |         |                      |                           |
| 4              | 11          | CONTRICK           | 11      | 66.0                | 0:11.22            | 0:12.11 [6]                  | 4.62L   | 0:35.82              | +2                        |
|                |             | Alisha Donald      |         | 1200m               | 1200m              | (0:12.11)                    |         |                      |                           |
| 5              | 8           | SHE'S WORTH IT     | 8       | 65.7                | 0:11.17            | 0:12.28 [5]                  | 5.48L   | 0:35.93              | +0                        |
|                |             | Michael Cahill     |         | 1200m               | 1200m              | (0:12.28)                    |         |                      |                           |
| 6              | 13          | BETTERSAIDTHANDONE | 13      | 64.6                | 0:11.36            | 0:11.74 [9]                  | 6.14L   | 0:35.54              | -4                        |
|                |             | Samantha Collett   |         | 1200m               | 1200m              | (0:11.74)                    |         |                      |                           |
| 7              | 10          | YOU KAY SQUEEZE    | 10      | 64.0                | 0:11.39            | 0:12.00 [8]                  | 6.14L   | 0:35.83              | -4                        |
|                |             | Kirk Matheson      |         | 1200m               | 1200m              | (0:12.00)                    |         |                      |                           |
| 8              | 12          | OPTIMUS MAXIMUS    | 12      | 66.0                | 0:11.15            | 0:12.61 [4]                  | 6.51L   | 0:36.49              | -3                        |
|                |             | Shania Willis      |         | 1200m               | 1200m              | (0:12.61)                    |         |                      |                           |
| 9              | 14          | HILLSIDE ROAD      | 14      | 65.1                | 0:11.28            | 0:12.41 [7]                  | 6.86L   | 0:36.24              | -4                        |
|                |             | Mark Du Plessis    |         | 1200m               | 1200m              | (0:12.41)                    |         |                      |                           |
| 10             | 6           | ARTEZZA            | 6       | 65.0                | 0:11.23            | 0:12.60 [10]                 | 11.98L  | 0:36.75              | +1                        |
|                |             | James Orman        |         | 1200m               | 1200m              | (0:12.60)                    |         |                      |                           |

Scratched: Cyberwars (#16), Capital Cee (#1), Zin Zan Ready (#4), Alaska De Lune (#5), Stella Enigma (#15), Westoak (#17), Hatasu (#7)

Report Created: Thu 29 February 2024 18:14 GMT (Note: Timing is based on position data)

[] Ranking at each section and finish .:-..- No data available at this section

NA No data available

SCN Saddle cloth number
DNF Did not finish
DNT Did not track

Page 2/12