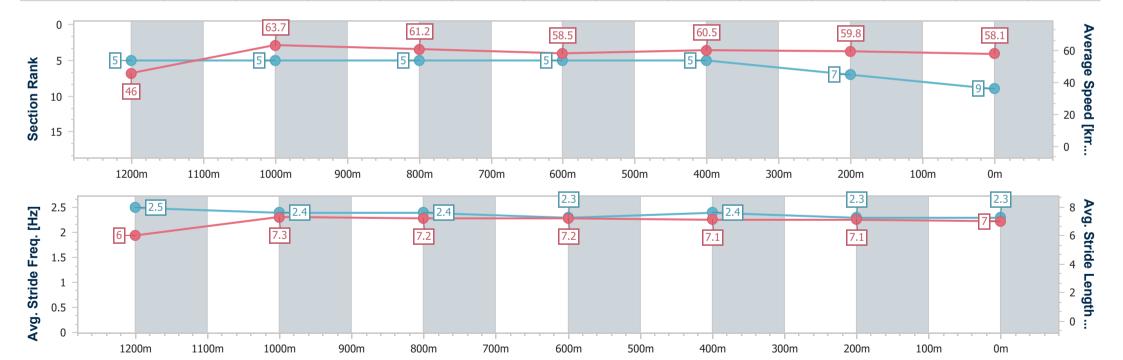

# Horse/Jockey Name Hillside Road Final Rank 9 Fastest Section Time (Section) 0:11.28 (1200m) Top Speed [km/h] (Section) 65.1 (1200m) Race State Finished

## Race 7: SCHWEPPES QTIS Three-Year-Old Maiden Plate - 1350m

29 February 2024 - 16:42

Track Rating: Soft 5, Weather: Fine, Rail Position: +9.5m Entire

| Section                | Overall                  | 1200m                    | 1000m                    | 800m                     | 600m                     | 400m                     | 200m                     |  |  |  |
|------------------------|--------------------------|--------------------------|--------------------------|--------------------------|--------------------------|--------------------------|--------------------------|--|--|--|
| Section Times          | 1:23.25 [9]<br>(0:11.74) | 1:11.51 [5]<br>(0:11.28) | 1:00.23 [5]<br>(0:11.74) | 0:48.49 [5]<br>(0:12.25) | 0:36.24 [5]<br>(0:11.80) | 0:24.44 [5]<br>(0:12.03) | 0:12.41 [7]<br>(0:12.41) |  |  |  |
| Average Speed [km/h]   | 46.0                     | 63.7                     | 61.2                     | 58.5                     | 60.5                     | 59.8                     | 58.1                     |  |  |  |
| Top Speed [km/h]       | 64.4                     | 65.1                     | 63.8                     | 59.7                     | 61.9                     | 60.4                     | 59.2                     |  |  |  |
| Avg. Dist. to Rail [m] | 1.6                      | 0.6                      | 0.6                      | 1.3                      | 2.0                      | 0.4                      | 0.9                      |  |  |  |
| Avg. Stride Freq. [Hz] | 2.5                      | 2.4                      | 2.4                      | 2.3                      | 2.4                      | 2.3                      | 2.3                      |  |  |  |
| Avg. Stride Length [m] | 6.0                      | 7.3                      | 7.2                      | 7.2                      | 7.1                      | 7.1                      | 7.0                      |  |  |  |

Report Created: Thu 29 February 2024 18:14 GMT+10

[] Ranking at each section and finish

-:--- No data available at this section