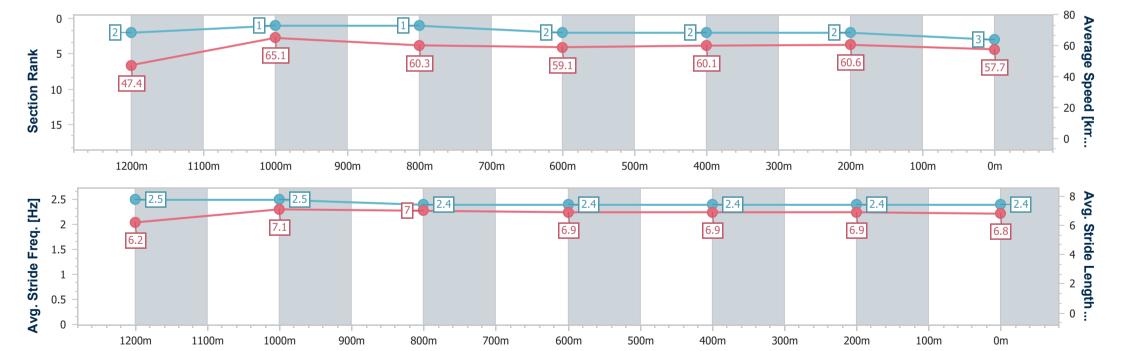

# Horse/Jockey Name Final Rank Fastest Section Time (Section) Top Speed [km/h] (Section) Race State Gypsy Power 0:11.11 (1200m) 66.1 (1200m) Finished

## Race 7: SCHWEPPES QTIS Three-Year-Old Maiden Plate - 1350m

29 February 2024 - 16:42

Track Rating: Soft 5, Weather: Fine, Rail Position: +9.5m Entire

| Section                | Overall                  | 1200m                    | 1000m                    | 800m                     | 600m                     | 400m                     | 200m                     |
|------------------------|--------------------------|--------------------------|--------------------------|--------------------------|--------------------------|--------------------------|--------------------------|
| Section Times          | 1:22.70 [3]<br>(0:11.35) | 1:11.35 [2]<br>(0:11.11) | 1:00.24 [1]<br>(0:11.91) | 0:48.33 [1]<br>(0:12.17) | 0:36.16 [2]<br>(0:11.86) | 0:24.30 [2]<br>(0:11.81) | 0:12.49 [2]<br>(0:12.49) |
| Average Speed [km/h]   | 47.4                     | 65.1                     | 60.3                     | 59.1                     | 60.1                     | 60.6                     | 57.7                     |
| Top Speed [km/h]       | 65.8                     | 66.1                     | 63.4                     | 60.8                     | 60.8                     | 61.1                     | 60.2                     |
| Avg. Dist. to Rail [m] | 2.5                      | 0.9                      | 0.4                      | 0.6                      | 1.8                      | 1.8                      | 0.9                      |
| Avg. Stride Freq. [Hz] | 2.5                      | 2.5                      | 2.4                      | 2.4                      | 2.4                      | 2.4                      | 2.4                      |
| Avg. Stride Length [m] | 6.2                      | 7.1                      | 7.0                      | 6.9                      | 6.9                      | 6.9                      | 6.8                      |

Report Created: Thu 29 February 2024 18:14 GMT+10

[] Ranking at each section and finish

-:--- No data available at this section