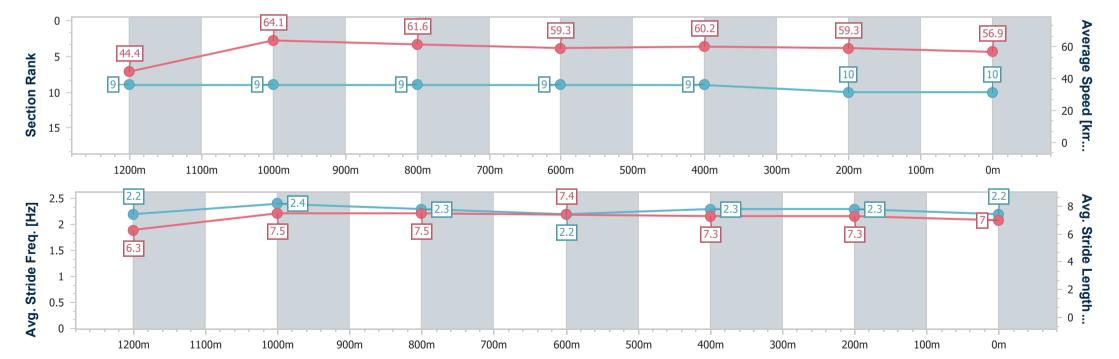

# Horse/Jockey Name Artezza Final Rank 10 Fastest Section Time (Section) 0:11.23 (1200m) Top Speed [km/h] (Section) 65.0 (1200m) Race State Finished

## Race 7: SCHWEPPES QTIS Three-Year-Old Maiden Plate - 1350m

29 February 2024 - 16:42

Track Rating: Soft 5, Weather: Fine, Rail Position: +9.5m Entire

| Section                | Overall                   | 1200m                    | 1000m                    | 800m                     | 600m                     | 400m                     | 200m                      |
|------------------------|---------------------------|--------------------------|--------------------------|--------------------------|--------------------------|--------------------------|---------------------------|
| Section Times          | 1:24.13 [10]<br>(0:12.20) | 1:11.93 [9]<br>(0:11.23) | 1:00.70 [9]<br>(0:11.74) | 0:48.96 [9]<br>(0:12.21) | 0:36.75 [9]<br>(0:11.94) | 0:24.81 [9]<br>(0:12.21) | 0:12.60 [10]<br>(0:12.60) |
| Average Speed [km/h]   | 44.4                      | 64.1                     | 61.6                     | 59.3                     | 60.2                     | 59.3                     | 56.9                      |
| Top Speed [km/h]       | 63.2                      | 65.0                     | 64.9                     | 61.0                     | 61.6                     | 60.2                     | 59.0                      |
| Avg. Dist. to Rail [m] | 3.8                       | 1.1                      | 1.5                      | 0.3                      | 0.5                      | 1.4                      | 3.2                       |
| Avg. Stride Freq. [Hz] | 2.2                       | 2.4                      | 2.3                      | 2.2                      | 2.3                      | 2.3                      | 2.2                       |
| Avg. Stride Length [m] | 6.3                       | 7.5                      | 7.5                      | 7.4                      | 7.3                      | 7.3                      | 7.0                       |

Report Created: Thu 29 February 2024 18:14 GMT+10

[] Ranking at each section and finish

-:--- No data available at this section