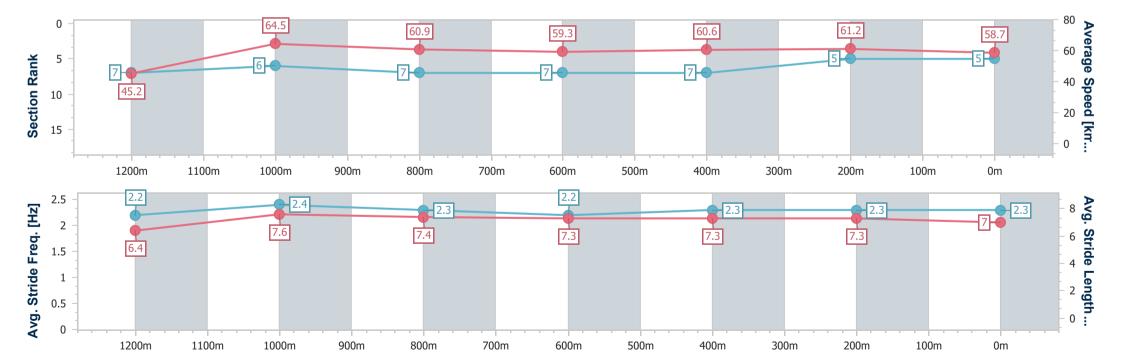

# Horse/Jockey Name She's Worth It Final Rank 5 Fastest Section Time (Section) Top Speed [km/h] (Section) Race State She's Worth It 5 65.7 (1200m) Finished

#### **Ipswich QLD Professional**

## Race 7: SCHWEPPES QTIS Three-Year-Old Maiden Plate - 1350m

29 February 2024 - 16:42

Track Rating: Soft 5, Weather: Fine, Rail Position: +9.5m Entire

| Section                | Overall                  | 1200m                    | 1000m                    | 800m                     | 600m                     | 400m                     | 200m                     |  |
|------------------------|--------------------------|--------------------------|--------------------------|--------------------------|--------------------------|--------------------------|--------------------------|--|
| Section Times          | 1:23.02 [5]<br>(0:11.95) | 1:11.07 [7]<br>(0:11.17) | 0:59.90 [6]<br>(0:11.82) | 0:48.08 [7]<br>(0:12.15) | 0:35.93 [7]<br>(0:11.88) | 0:24.05 [7]<br>(0:11.77) | 0:12.28 [5]<br>(0:12.28) |  |
| Average Speed [km/h]   | 45.2                     | 64.5                     | 60.9                     | 59.3                     | 60.6                     | 61.2                     | 58.7                     |  |
| Top Speed [km/h]       | 64.5                     | 65.7                     | 63.0                     | 61.2                     | 62.0                     | 62.0                     | 61.4                     |  |
| Avg. Dist. to Rail [m] | 2.5                      | 1.0                      | 0.5                      | 0.1                      | 0.3                      | 1.1                      | 2.0                      |  |
| Avg. Stride Freq. [Hz] | 2.2                      | 2.4                      | 2.3                      | 2.2                      | 2.3                      | 2.3                      | 2.3                      |  |
| Avg. Stride Length [m] | 6.4                      | 7.6                      | 7.4                      | 7.3                      | 7.3                      | 7.3                      | 7.0                      |  |

Report Created: Thu 29 February 2024 18:14 GMT+10

[] Ranking at each section and finish

-:--- No data available at this section