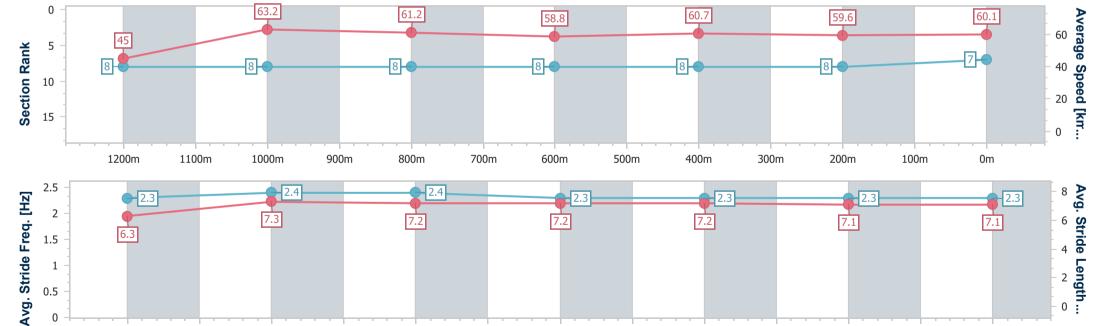

# Horse/Jockey Name You Kay Squeeze Final Rank 7 Fastest Section Time (Section) Top Speed [km/h] (Section) Race State Finished

#### **Ipswich QLD Professional**

## Race 7: SCHWEPPES QTIS Three-Year-Old Maiden Plate - 1350m

29 February 2024 - 16:42

Track Rating: Soft 5, Weather: Fine, Rail Position: +9.5m Entire

| Section                | Overall                  | 1200m                    | 1000m                    | 800m                     | 600m                     | 400m                     | 200m                     |  |
|------------------------|--------------------------|--------------------------|--------------------------|--------------------------|--------------------------|--------------------------|--------------------------|--|
| Section Times          | 1:23.13 [7]<br>(0:12.00) | 1:11.13 [8]<br>(0:11.39) | 0:59.74 [8]<br>(0:11.73) | 0:48.01 [8]<br>(0:12.18) | 0:35.83 [8]<br>(0:11.78) | 0:24.05 [8]<br>(0:12.05) | 0:12.00 [8]<br>(0:12.00) |  |
| Average Speed [km/h]   | 45.0                     | 63.2                     | 61.2                     | 58.8                     | 60.7                     | 59.6                     | 60.1                     |  |
| Top Speed [km/h]       | 62.4                     | 64.0                     | 64.0                     | 59.1                     | 62.1                     | 60.6                     | 60.7                     |  |
| Avg. Dist. to Rail [m] | 1.6                      | 0.5                      | 0.3                      | 1.4                      | 1.9                      | 0.9                      | 2.2                      |  |
| Avg. Stride Freq. [Hz] | 2.3                      | 2.4                      | 2.4                      | 2.3                      | 2.3                      | 2.3                      | 2.3                      |  |
| Avg. Stride Length [m] | 6.3                      | 7.3                      | 7.2                      | 7.2                      | 7.2                      | 7.1                      | 7.1                      |  |

600m

500m

400m

800m

900m

700m

Report Created: Thu 29 February 2024 18:14 GMT+10

1100m

1000m

[] Ranking at each section and finish

-:--- No data available at this section

1200m

NA No data available

0m

100m

200m