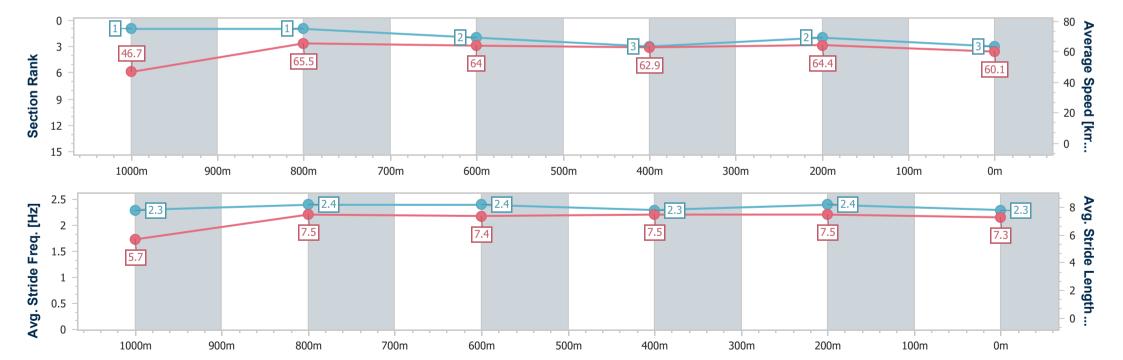

BRISBANE RACING CLUB

06 March 2024 - 16:33

Track Rating: Soft 5, Weather: Fine, Rail Position: +9m Entire

| Section                | Overall                  | 1000m                    | 800m                     | 600m                     | 400m                     | 200m                     |
|------------------------|--------------------------|--------------------------|--------------------------|--------------------------|--------------------------|--------------------------|
| Section Times          | 1:05.43 [3]<br>(0:08.53) | 0:56.90 [1]<br>(0:10.95) | 0:45.95 [1]<br>(0:11.34) | 0:34.61 [2]<br>(0:11.47) | 0:23.14 [3]<br>(0:11.12) | 0:12.02 [2]<br>(0:12.02) |
| Average Speed [km/h]   | 46.7                     | 65.5                     | 64.0                     | 62.9                     | 64.4                     | 60.1                     |
| Top Speed [km/h]       | 65.7                     | 67.8                     | 65.5                     | 64.3                     | 66.5                     | 63.0                     |
| Avg. Dist. to Rail [m] | 4.7                      | 0.5                      | 1.4                      | 0.6                      | 0.9                      | 0.9                      |
| Avg. Stride Freq. [Hz] | 2.3                      | 2.4                      | 2.4                      | 2.3                      | 2.4                      | 2.3                      |
| Avg. Stride Length [m] | 5.7                      | 7.5                      | 7.4                      | 7.5                      | 7.5                      | 7.3                      |

Report Created: Wed 6 March 2024 17:22 GMT+10

[] Ranking at each section and finish

-:--- No data available at this section

NA No data available

Page 4/11

| Horse/Jockey Name              | Euphrates Dream   |
|--------------------------------|-------------------|
| Final Rank                     | 4                 |
| Fastest Section Time (Section) | 0:08.75 (Overall) |
| Top Speed [km/h] (Section)     | 66.5 (1000m)      |
| Race State                     | Finished          |