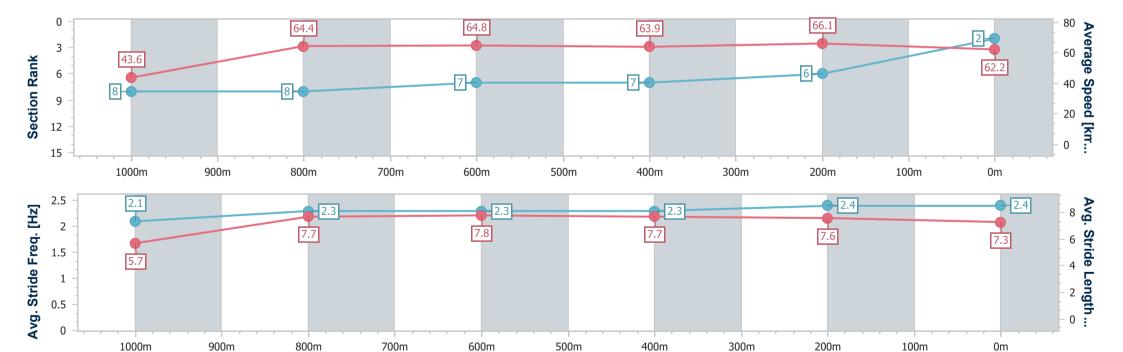

BRISBANE RACING CLUB

06 March 2024 - 16:33

Track Rating: Soft 5, Weather: Fine, Rail Position: +9m Entire

| Continu                | Overell                  | 4000m                    | 900m                     | 600m                     | 400m                     | 200                      |
|------------------------|--------------------------|--------------------------|--------------------------|--------------------------|--------------------------|--------------------------|
| Section                | Overall                  | 1000m                    | 800m                     | 600m                     | 400m                     | 200m                     |
| Section Times          | 1:05.24 [2]<br>(0:09.14) | 0:56.10 [8]<br>(0:11.15) | 0:44.95 [8]<br>(0:11.13) | 0:33.82 [7]<br>(0:11.33) | 0:22.49 [7]<br>(0:10.91) | 0:11.58 [6]<br>(0:11.58) |
| Average Speed [km/h]   | 43.6                     | 64.4                     | 64.8                     | 63.9                     | 66.1                     | 62.2                     |
| Top Speed [km/h]       | 61.5                     | 66.6                     | 66.9                     | 65.7                     | 68.0                     | 65.3                     |
| Avg. Dist. to Rail [m] | 7.8                      | 1.1                      | 0.7                      | 1.2                      | 2.9                      | 5.6                      |
| Avg. Stride Freq. [Hz] | 2.1                      | 2.3                      | 2.3                      | 2.3                      | 2.4                      | 2.4                      |
| Avg. Stride Length [m] | 5.7                      | 7.7                      | 7.8                      | 7.7                      | 7.6                      | 7.3                      |

Report Created: Wed 6 March 2024 17:22 GMT+10

[] Ranking at each section and finish

-:--- No data available at this section

| Horse/Jockey Name              | On Hold           |
|--------------------------------|-------------------|
| Final Rank                     | 3                 |
| Fastest Section Time (Section) | 0:08.53 (Overall) |
| Top Speed [km/h] (Section)     | 67.8 (1000m)      |
| Paca State                     | Finished          |