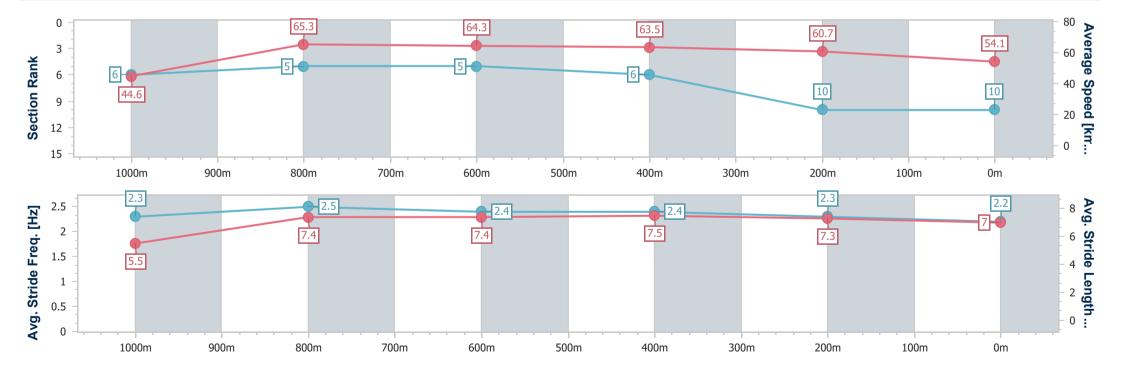

Report Created: Wed 6 March 2024 17:22 GMT+10

[] Ranking at each section and finish

-:--- No data available at this section

NA No data available

Page 10/11

| Horse/Jockey Name              | Twosey            |
|--------------------------------|-------------------|
| Final Rank                     | 10                |
| Fastest Section Time (Section) | 0:08.89 (Overall) |
| Top Speed [km/h] (Section)     | 66.7 (1000m)      |
| Pace State                     | Finished          |

BRISBANE RACING CLUB

06 March 2024 - 16:33

Track Rating: Soft 5, Weather: Fine, Rail Position: +9m Entire

| Section                | Overall                   | 1000m                    | 800m                     | 600m                     | 400m                     | 200m                      |
|------------------------|---------------------------|--------------------------|--------------------------|--------------------------|--------------------------|---------------------------|
| Section Times          | 1:07.81 [10]<br>(0:08.89) | 0:58.92 [6]<br>(0:11.08) | 0:47.84 [5]<br>(0:11.23) | 0:36.61 [5]<br>(0:11.44) | 0:25.17 [6]<br>(0:11.87) | 0:13.30 [10]<br>(0:13.30) |
| Average Speed [km/h]   | 44.6                      | 65.3                     | 64.3                     | 63.5                     | 60.7                     | 54.1                      |
| Top Speed [km/h]       | 64.3                      | 66.7                     | 65.8                     | 65.5                     | 62.0                     | 57.7                      |
| Avg. Dist. to Rail [m] | 4.7                       | 2.5                      | 1.3                      | 1.1                      | 3.3                      | 4.3                       |
| Avg. Stride Freq. [Hz] | 2.3                       | 2.5                      | 2.4                      | 2.4                      | 2.3                      | 2.2                       |
| Avg. Stride Length [m] | 5.5                       | 7.4                      | 7.4                      | 7.5                      | 7.3                      | 7.0                       |