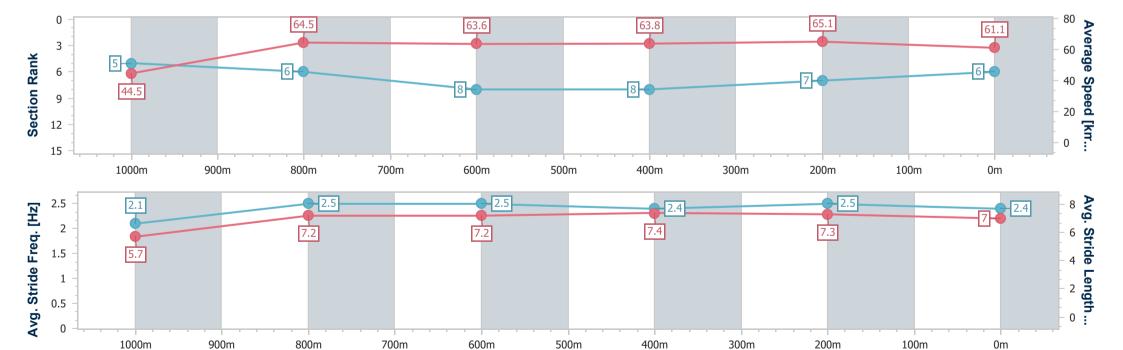

BRISBANE RACING CLUB

06 March 2024 - 16:33

Track Rating: Soft 5, Weather: Fine, Rail Position: +9m Entire

| Section                | Overall                  | 1000m                    | 800m                     | 600m                     | 400m                     | 200m                     |
|------------------------|--------------------------|--------------------------|--------------------------|--------------------------|--------------------------|--------------------------|
| Section Times          | 1:05.54 [6]<br>(0:08.88) | 0:56.66 [5]<br>(0:11.12) | 0:45.54 [6]<br>(0:11.49) | 0:34.05 [8]<br>(0:11.27) | 0:22.78 [8]<br>(0:11.00) | 0:11.78 [7]<br>(0:11.78) |
| Average Speed [km/h]   | 44.5                     | 64.5                     | 63.6                     | 63.8                     | 65.1                     | 61.1                     |
| Top Speed [km/h]       | 64.0                     | 66.6                     | 64.8                     | 65.7                     | 66.1                     | 64.7                     |
| Avg. Dist. to Rail [m] | 0.8                      | 0.5                      | 2.1                      | 1.9                      | 1.8                      | 0.9                      |
| Avg. Stride Freq. [Hz] | 2.1                      | 2.5                      | 2.5                      | 2.4                      | 2.5                      | 2.4                      |
| Avg. Stride Length [m] | 5.7                      | 7.2                      | 7.2                      | 7.4                      | 7.3                      | 7.0                      |

Report Created: Wed 6 March 2024 17:22 GMT+10

[] Ranking at each section and finish

-:--- No data available at this section

| Horse/Jockey Name              | Mikado            |
|--------------------------------|-------------------|
| Final Rank                     | 7                 |
| Fastest Section Time (Section) | 0:09.22 (Overall) |
| Top Speed [km/h] (Section)     | 66.2 (600m)       |
| Race State                     | Finished          |