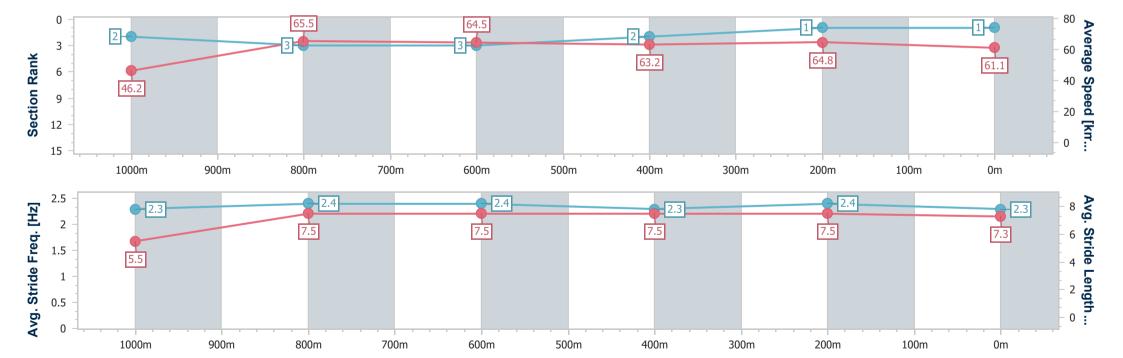

BRISBANE RACING CLUB

06 March 2024 - 16:33

Track Rating: Soft 5, Weather: Fine, Rail Position: +9m Entire

| Section                | Overall                  | 1000m                    | 800m                     | 600m                     | 400m                     | 200m                     |
|------------------------|--------------------------|--------------------------|--------------------------|--------------------------|--------------------------|--------------------------|
| Section Times          | 1:05.17 [1]<br>(0:08.54) | 0:56.63 [2]<br>(0:11.07) | 0:45.56 [3]<br>(0:11.29) | 0:34.27 [3]<br>(0:11.35) | 0:22.92 [2]<br>(0:11.13) | 0:11.79 [1]<br>(0:11.79) |
| Average Speed [km/h]   | 46.2                     | 65.5                     | 64.5                     | 63.2                     | 64.8                     | 61.1                     |
| Top Speed [km/h]       | 64.3                     | 66.5                     | 65.4                     | 64.3                     | 66.1                     | 64.0                     |
| Avg. Dist. to Rail [m] | 6.0                      | 2.2                      | 1.7                      | 0.5                      | 0.2                      | 1.1                      |
| Avg. Stride Freq. [Hz] | 2.3                      | 2.4                      | 2.4                      | 2.3                      | 2.4                      | 2.3                      |
| Avg. Stride Length [m] | 5.5                      | 7.5                      | 7.5                      | 7.5                      | 7.5                      | 7.3                      |

Report Created: Wed 6 March 2024 17:22 GMT+10

[] Ranking at each section and finish

-:---- No data available at this section

NA No data available

Page 2/11

| Horse/Jockey Name              | Hurts So Good     |
|--------------------------------|-------------------|
| Final Rank                     | 2                 |
| Fastest Section Time (Section) | 0:09.14 (Overall) |
| Top Speed [km/h] (Section)     | 68.0 (400m)       |
| Race State                     | Finished          |