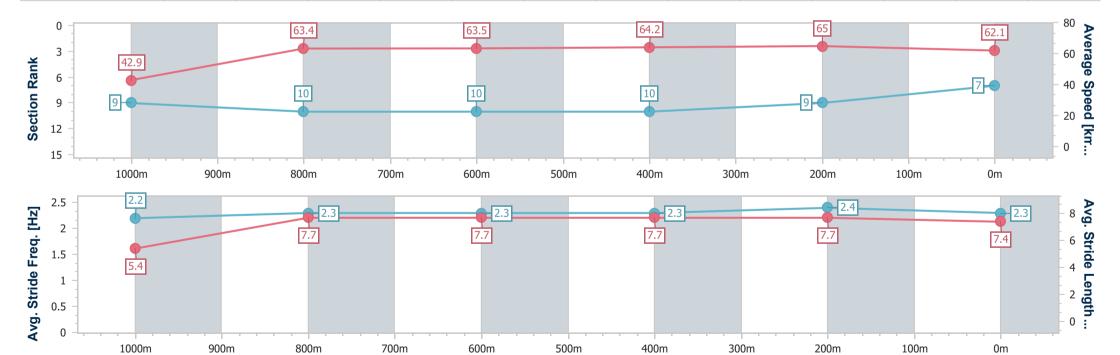

BRISBANE RACING CLUB

06 March 2024 - 16:33

Track Rating: Soft 5, Weather: Fine, Rail Position: +9m Entire

| Section                | Overall                  | 1000m                    | 800m                      | 600m                      | 400m                      | 200m                     |
|------------------------|--------------------------|--------------------------|---------------------------|---------------------------|---------------------------|--------------------------|
| Section Times          | 1:05.69 [7]<br>(0:09.22) | 0:56.47 [9]<br>(0:11.41) | 0:45.06 [10]<br>(0:11.37) | 0:33.69 [10]<br>(0:11.04) | 0:22.65 [10]<br>(0:11.07) | 0:11.58 [9]<br>(0:11.58) |
| Average Speed [km/h]   | 42.9                     | 63.4                     | 63.5                      | 64.2                      | 65.0                      | 62.1                     |
| Top Speed [km/h]       | 59.7                     | 65.1                     | 65.8                      | 66.2                      | 66.0                      | 65.3                     |
| Avg. Dist. to Rail [m] | 6.3                      | 1.0                      | 0.9                       | 2.5                       | 1.8                       | 4.2                      |
| Avg. Stride Freq. [Hz] | 2.2                      | 2.3                      | 2.3                       | 2.3                       | 2.4                       | 2.3                      |
| Avg. Stride Length [m] | 5.4                      | 7.7                      | 7.7                       | 7.7                       | 7.7                       | 7.4                      |

Report Created: Wed 6 March 2024 17:22 GMT+10

[] Ranking at each section and finish

-:--- No data available at this section

NA No data available

Page 8/11

| Horse/Jockey Name              | Orphan's Trust    |
|--------------------------------|-------------------|
| Final Rank                     | 8                 |
| Fastest Section Time (Section) | 0:08.98 (Overall) |
| Top Speed [km/h] (Section)     | 67.1 (800m)       |
| Race State                     | Finished          |