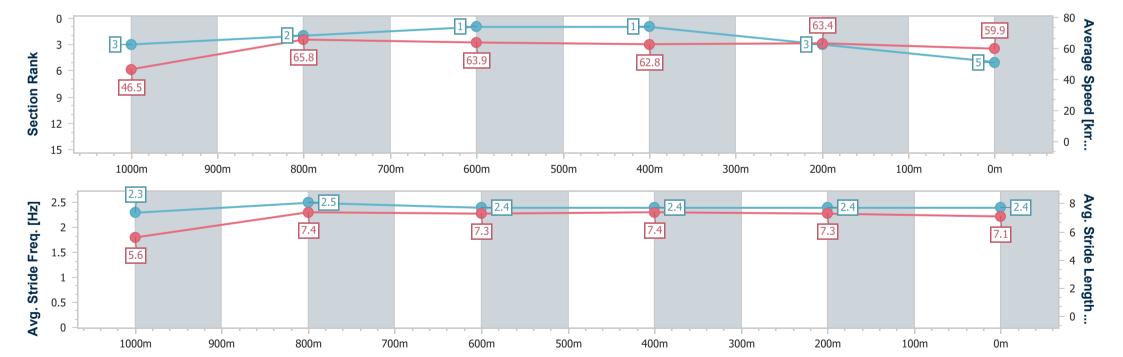

BRISBANE RACING CLUB

06 March 2024 - 16:33

Track Rating: Soft 5, Weather: Fine, Rail Position: +9m Entire

| Section                | Overall                  | 1000m                    | 800m                     | 600m                     | 400m                     | 200m                     |  |  |  |  |
|------------------------|--------------------------|--------------------------|--------------------------|--------------------------|--------------------------|--------------------------|--|--|--|--|
| Section Times          | 1:05.49 [5]<br>(0:08.56) | 0:56.93 [3]<br>(0:10.92) | 0:46.01 [2]<br>(0:11.32) | 0:34.69 [1]<br>(0:11.35) | 0:23.34 [1]<br>(0:11.34) | 0:12.00 [3]<br>(0:12.00) |  |  |  |  |
| Average Speed [km/h]   | 46.5                     | 65.8                     | 63.9                     | 62.8                     | 63.4                     | 59.9                     |  |  |  |  |
| Top Speed [km/h]       | 66.1                     | 67.3                     | 64.9                     | 64.9                     | 64.0                     | 63.6                     |  |  |  |  |
| Avg. Dist. to Rail [m] | 3.3                      | 0.7                      | 0.4                      | 1.1                      | 1.4                      | 1.3                      |  |  |  |  |
| Avg. Stride Freq. [Hz] | 2.3                      | 2.5                      | 2.4                      | 2.4                      | 2.4                      | 2.4                      |  |  |  |  |
| Avg. Stride Length [m] | 5.6                      | 7.4                      | 7.3                      | 7.4                      | 7.3                      | 7.1                      |  |  |  |  |

Report Created: Wed 6 March 2024 17:22 GMT+10

[] Ranking at each section and finish

-:--- No data available at this section

NA No data available

Page 6/11

| Horse/Jockey Name              | Tow The Line      |
|--------------------------------|-------------------|
| Final Rank                     | 6                 |
| Fastest Section Time (Section) | 0:08.88 (Overall) |
| Top Speed [km/h] (Section)     | 66.6 (1000m)      |
| Pace State                     | Finished          |