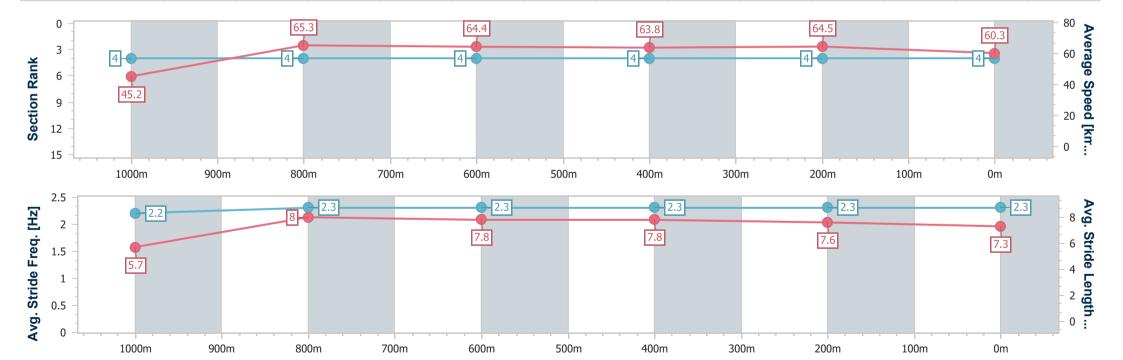

BRISBANE RACING CLUB

06 March 2024 - 16:33

Track Rating: Soft 5, Weather: Fine, Rail Position: +9m Entire

| Section                | Overall                  | 1000m                    | 800m                     | 600m                     | 400m                     | 200m                     |  |  |  |  |
|------------------------|--------------------------|--------------------------|--------------------------|--------------------------|--------------------------|--------------------------|--|--|--|--|
| Section Times          | 1:05.47 [4]<br>(0:08.75) | 0:56.72 [4]<br>(0:11.02) | 0:45.70 [4]<br>(0:11.24) | 0:34.46 [4]<br>(0:11.34) | 0:23.12 [4]<br>(0:11.19) | 0:11.93 [4]<br>(0:11.93) |  |  |  |  |
| Average Speed [km/h]   | 45.2                     | 65.3                     | 64.4                     | 63.8                     | 64.5                     | 60.3                     |  |  |  |  |
| Top Speed [km/h]       | 65.2                     | 66.5                     | 64.9                     | 64.7                     | 65.9                     | 63.6                     |  |  |  |  |
| Avg. Dist. to Rail [m] | 2.2                      | 0.9                      | 0.9                      | 0.6                      | 1.6                      | 3.6                      |  |  |  |  |
| Avg. Stride Freq. [Hz] | 2.2                      | 2.3                      | 2.3                      | 2.3                      | 2.3                      | 2.3                      |  |  |  |  |
| Avg. Stride Length [m] | 5.7                      | 8.0                      | 7.8                      | 7.8                      | 7.6                      | 7.3                      |  |  |  |  |

Report Created: Wed 6 March 2024 17:22 GMT+10

[] Ranking at each section and finish

-:--- No data available at this section

| Horse/Jockey Name              | La Petite Maison  |
|--------------------------------|-------------------|
| Final Rank                     | 5                 |
| Fastest Section Time (Section) | 0:08.56 (Overall) |
| Top Speed [km/h] (Section)     | 67.3 (1000m)      |
| Paca State                     | Finished          |