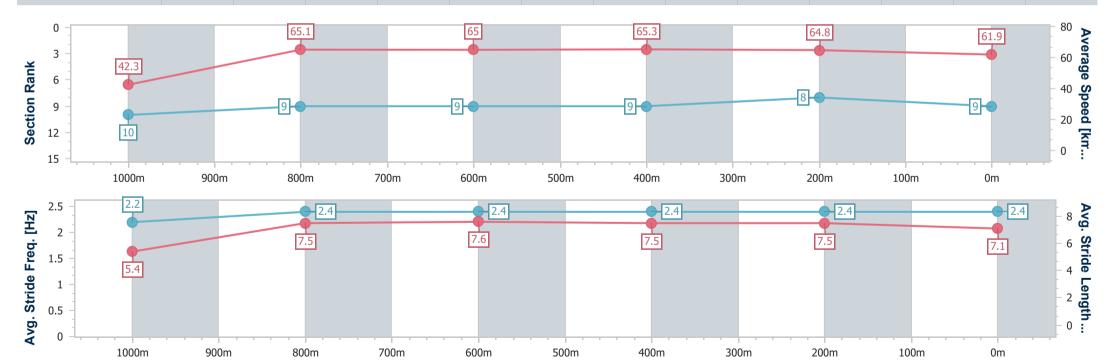

Report Created: Wed 6 March 2024 17:22 GMT+10

[] Ranking at each section and finish

-:--- No data available at this section

NA No data available

Page 9/11

| Horse/Jockey Name              | Mount Fuji        |
|--------------------------------|-------------------|
| Final Rank                     | 9                 |
| Fastest Section Time (Section) | 0:09.41 (Overall) |
| Top Speed [km/h] (Section)     | 67.2 (800m)       |
| Race State                     | Finished          |

BRISBANE RACING CLUB

06 March 2024 - 16:33

Track Rating: Soft 5, Weather: Fine, Rail Position: +9m Entire

| Section                | Overall                  | 1000m                     | 800m                     | 600m                     | 400m                     | 200m                     |
|------------------------|--------------------------|---------------------------|--------------------------|--------------------------|--------------------------|--------------------------|
| Section Times          | 1:05.71 [9]<br>(0:09.41) | 0:56.30 [10]<br>(0:11.12) | 0:45.18 [9]<br>(0:11.19) | 0:33.99 [9]<br>(0:11.20) | 0:22.79 [9]<br>(0:11.15) | 0:11.64 [8]<br>(0:11.64) |
| Average Speed [km/h]   | 42.3                     | 65.1                      | 65.0                     | 65.3                     | 64.8                     | 61.9                     |
| Top Speed [km/h]       | 59.7                     | 66.5                      | 67.2                     | 67.2                     | 65.9                     | 65.8                     |
| Avg. Dist. to Rail [m] | 6.9                      | 1.9                       | 2.4                      | 2.6                      | 3.1                      | 4.7                      |
| Avg. Stride Freq. [Hz] | 2.2                      | 2.4                       | 2.4                      | 2.4                      | 2.4                      | 2.4                      |
| Avg. Stride Length [m] | 5.4                      | 7.5                       | 7.6                      | 7.5                      | 7.5                      | 7.1                      |