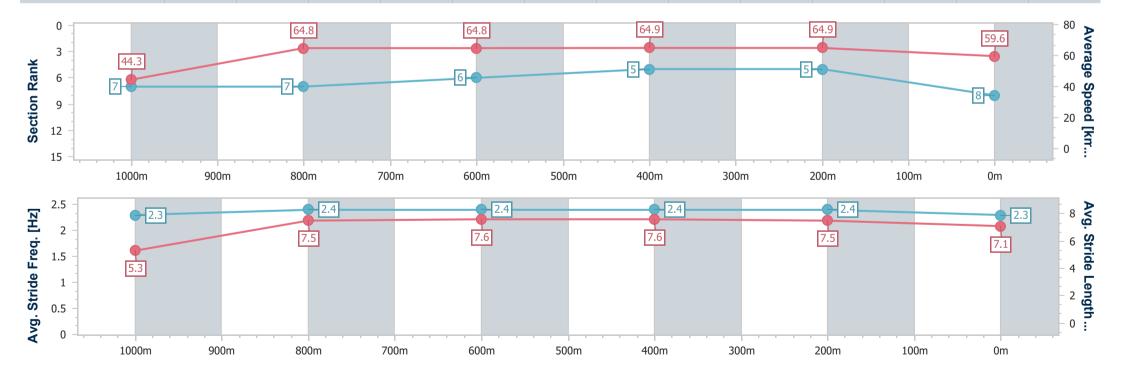

BRISBANE RACING CLUB

06 March 2024 - 16:33

Track Rating: Soft 5, Weather: Fine, Rail Position: +9m Entire

| Section                | Overall                  | 1000m                    | 800m                     | 600m                     | 400m                     | 200m                     |
|------------------------|--------------------------|--------------------------|--------------------------|--------------------------|--------------------------|--------------------------|
| Section Times          | 1:05.71 [8]<br>(0:08.98) | 0:56.73 [7]<br>(0:11.09) | 0:45.64 [7]<br>(0:11.19) | 0:34.45 [6]<br>(0:11.24) | 0:23.21 [5]<br>(0:11.15) | 0:12.06 [5]<br>(0:12.06) |
| Average Speed [km/h]   | 44.3                     | 64.8                     | 64.8                     | 64.9                     | 64.9                     | 59.6                     |
| Top Speed [km/h]       | 62.5                     | 66.3                     | 67.1                     | 67.0                     | 66.2                     | 62.7                     |
| Avg. Dist. to Rail [m] | 3.2                      | 0.8                      | 1.4                      | 2.2                      | 3.0                      | 3.1                      |
| Avg. Stride Freq. [Hz] | 2.3                      | 2.4                      | 2.4                      | 2.4                      | 2.4                      | 2.3                      |
| Ava. Stride Length [m] | 5.3                      | 7.5                      | 7.6                      | 7.6                      | 7.5                      | 7.1                      |

Report Created: Wed 6 March 2024 17:22 GMT+10

[] Ranking at each section and finish

-:--- No data available at this section

NA No data available

Page 9/11

| Horse/Jockey Name              | Mount Fuji        |
|--------------------------------|-------------------|
| Final Rank                     | 9                 |
| Fastest Section Time (Section) | 0:09.41 (Overall) |
| Top Speed [km/h] (Section)     | 67.2 (800m)       |
| Race State                     | Finished          |