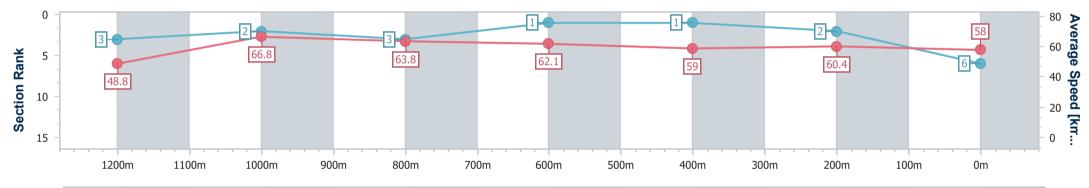

Page 6/15

06 March 2024 - 17:12 Track Rating: Soft 5, Weather: Fine, Rail Position: +9m Entire

data processed by

| Section                | Overall                  | 1200m                    | 1000m                    | 800m                     | 600m                     | 400m                     | 200m                     |
|------------------------|--------------------------|--------------------------|--------------------------|--------------------------|--------------------------|--------------------------|--------------------------|
| Section Times          | 1:20.77 [2]<br>(0:11.06) | 1:09.71 [2]<br>(0:10.93) | 0:58.78 [4]<br>(0:11.41) | 0:47.37 [5]<br>(0:11.80) | 0:35.57 [6]<br>(0:12.08) | 0:23.49 [7]<br>(0:11.44) | 0:12.05 [4]<br>(0:12.05) |
| Average Speed [km/h]   | 48.9                     | 65.8                     | 63.4                     | 61.4                     | 59.1                     | 62.7                     | 59.9                     |
| Top Speed [km/h]       | 65.0                     | 67.4                     | 65.7                     | 62.4                     | 61.5                     | 63.6                     | 61.9                     |
| Avg. Dist. to Rail [m] | 3.2                      | 0.5                      | 0.8                      | 1.0                      | 0.9                      | 1.0                      | 1.4                      |
| Avg. Stride Freq. [Hz] | 2.3                      | 2.5                      | 2.4                      | 2.3                      | 2.3                      | 2.4                      | 2.4                      |
| Avg. Stride Length [m] | 5.8                      | 7.5                      | 7.4                      | 7.3                      | 7.2                      | 7.3                      | 7.0                      |