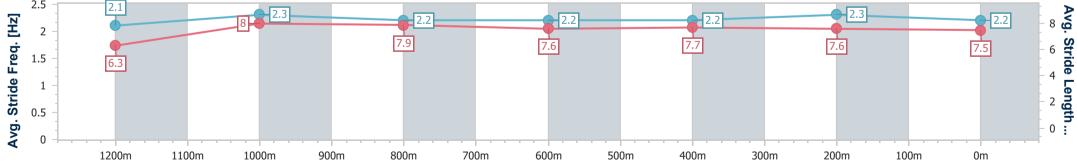

06 March 2024 - 17:12 Track Rating: Soft 5, Weather: Fine, Rail Position: +9m Entire

| Section                | Overall                  | 1200m                    | 1000m                    | 800m                     | 600m                     | 400m                     | 200m                     |  |  |  |
|------------------------|--------------------------|--------------------------|--------------------------|--------------------------|--------------------------|--------------------------|--------------------------|--|--|--|
| Section Times          | 1:20.60 [1]<br>(0:11.40) | 1:09.20 [6]<br>(0:10.94) | 0:58.26 [6]<br>(0:11.27) | 0:46.99 [6]<br>(0:11.58) | 0:35.41 [5]<br>(0:11.92) | 0:23.49 [5]<br>(0:11.48) | 0:12.01 [1]<br>(0:12.01) |  |  |  |
| Average Speed [km/h]   | 47.4                     | 65.9                     | 64.3                     | 62.5                     | 61.1                     | 62.8                     | 60.1                     |  |  |  |
| Top Speed [km/h]       | 64.3                     | 66.9                     | 65.5                     | 63.9                     | 63.1                     | 64.0                     | 63.4                     |  |  |  |
| Avg. Dist. to Rail [m] | 3.5                      | 1.3                      | 1.6                      | 1.6                      | 1.5                      | 3.5                      | 3.2                      |  |  |  |
| Avg. Stride Freq. [Hz] | 2.1                      | 2.3                      | 2.2                      | 2.2                      | 2.2                      | 2.2                      | 2.1                      |  |  |  |
| Avg. Stride Length [m] | 6.2                      | 8.1                      | 8.1                      | 7.9                      | 7.8                      | 7.8                      | 7.8                      |  |  |  |