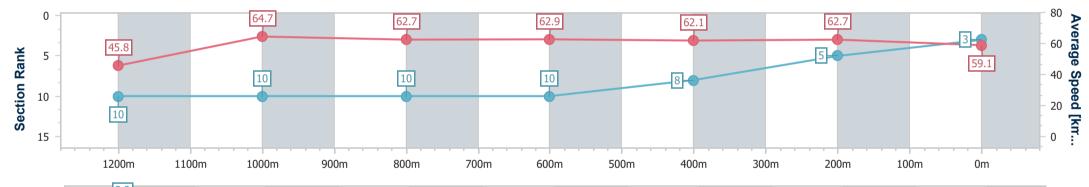

Doomben QLD Professional Race 9: LADBROKES SAME RACE MULTI BENCHMARK 65

Track Rating: Soft 5, Weather: Fine, Rail Position: +9m Entire

| Section                | Overall                  | 1200m                     | 1000m                     | 800m                      | 600m                      | 400m                     | 200m                     |  |  |  |
|------------------------|--------------------------|---------------------------|---------------------------|---------------------------|---------------------------|--------------------------|--------------------------|--|--|--|
| Section Times          | 1:21.00 [3]<br>(0:11.79) | 1:09.21 [10]<br>(0:11.13) | 0:58.08 [10]<br>(0:11.48) | 0:46.60 [10]<br>(0:11.39) | 0:35.21 [10]<br>(0:11.50) | 0:23.71 [8]<br>(0:11.50) | 0:12.21 [5]<br>(0:12.21) |  |  |  |
| Average Speed [km/h]   | 45.8                     | 64.7                      | 62.7                      | 62.9                      | 62.1                      | 62.7                     | 59.1                     |  |  |  |
| Top Speed [km/h]       | 63.5                     | 65.5                      | 64.9                      | 64.2                      | 64.0                      | 64.5                     | 61.8                     |  |  |  |
| Avg. Dist. to Rail [m] | 6.8                      | 1.3                       | 0.8                       | 1.4                       | 1.0                       | 2.4                      | 3.9                      |  |  |  |
| Avg. Stride Freq. [Hz] | 2.2                      | 2.4                       | 2.4                       | 2.4                       | 2.4                       | 2.4                      | 2.3                      |  |  |  |
| Avg. Stride Length [m] | 5.7                      | 7.5                       | 7.2                       | 7.4                       | 7.3                       | 7.4                      | 7.1                      |  |  |  |