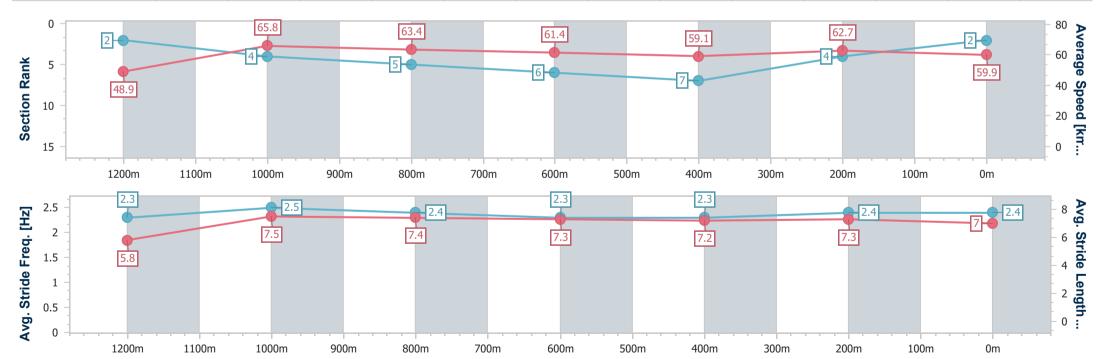

Page 6/15

06 March 2024 - 17:12 Track Rating: Soft 5, Weather: Fine, Rail Position: +9m Entire

data processed by

| Section                | Overall                  | 1200m                    | 1000m                    | 800m                     | 600m                     | 400m                     | 200m                     |
|------------------------|--------------------------|--------------------------|--------------------------|--------------------------|--------------------------|--------------------------|--------------------------|
| Section Times          | 1:20.77 [2]<br>(0:11.06) | 1:09.71 [2]<br>(0:10.93) | 0:58.78 [4]<br>(0:11.41) | 0:47.37 [5]<br>(0:11.80) | 0:35.57 [6]<br>(0:12.08) | 0:23.49 [7]<br>(0:11.44) | 0:12.05 [4]<br>(0:12.05) |
| Average Speed [km/h]   | 48.9                     | 65.8                     | 63.4                     | 61.4                     | 59.1                     | 62.7                     | 59.9                     |
| Top Speed [km/h]       | 65.0                     | 67.4                     | 65.7                     | 62.4                     | 61.5                     | 63.6                     | 61.9                     |
| Avg. Dist. to Rail [m] | 3.2                      | 0.5                      | 0.8                      | 1.0                      | 0.9                      | 1.0                      | 1.4                      |
| Avg. Stride Freq. [Hz] | 2.3                      | 2.5                      | 2.4                      | 2.3                      | 2.3                      | 2.4                      | 2.4                      |
| Avg. Stride Length [m] | 5.8                      | 7.5                      | 7.4                      | 7.3                      | 7.2                      | 7.3                      | 7.0                      |