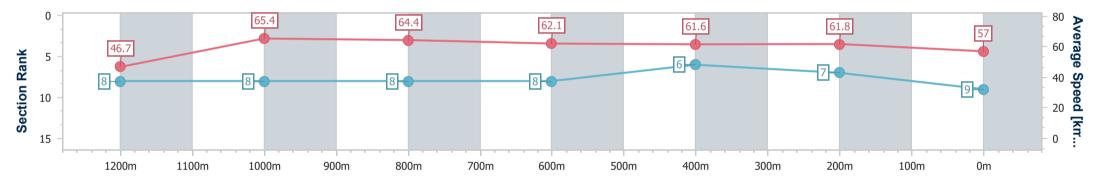

Doomben QLD Professional Race 9: LADBROKES SAME RACE MULTI BENCHMARK 65 Handicap - 1350m

06 March 2024 - 17:12 Track Rating: Soft 5, Weather: Fine, Rail Position: +9m Entire

| Section                | Overall                  | 1200m                    | 1000m                    | 800m                     | 600m                     | 400m                     | 200m                     |  |  |  |
|------------------------|--------------------------|--------------------------|--------------------------|--------------------------|--------------------------|--------------------------|--------------------------|--|--|--|
| Section Times          | 1:21.58 [9]<br>(0:11.55) | 1:10.03 [8]<br>(0:10.98) | 0:59.05 [8]<br>(0:11.29) | 0:47.76 [8]<br>(0:11.65) | 0:36.11 [8]<br>(0:11.79) | 0:24.32 [6]<br>(0:11.68) | 0:12.64 [7]<br>(0:12.64) |  |  |  |
| Average Speed [km/h]   | 46.7                     | 65.4                     | 64.4                     | 62.1                     | 61.6                     | 61.8                     | 57.0                     |  |  |  |
| Top Speed [km/h]       | 62.1                     | 67.4                     | 65.4                     | 63.8                     | 63.5                     | 63.6                     | 60.0                     |  |  |  |
| Avg. Dist. to Rail [m] | 5.3                      | 2.7                      | 2.5                      | 1.4                      | 1.2                      | 3.9                      | 4.6                      |  |  |  |
| Avg. Stride Freq. [Hz] | 2.1                      | 2.4                      | 2.4                      | 2.4                      | 2.4                      | 2.4                      | 2.3                      |  |  |  |
| Avg. Stride Length [m] | 6.0                      | 7.5                      | 7.5                      | 7.3                      | 7.3                      | 7.2                      | 6.8                      |  |  |  |