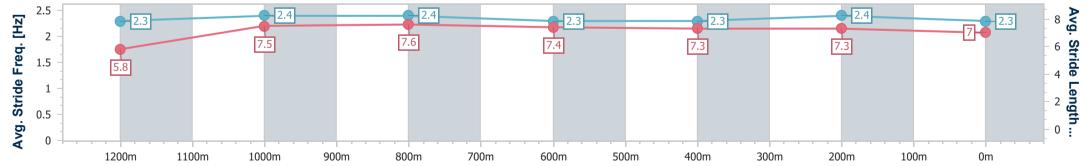

Page 6/15

06 March 2024 - 17:12 Track Rating: Soft 5, Weather: Fine, Rail Position: +9m Entire

data processed by

| Section                | Overall                  | 1200m                    | 1000m                    | 800m                     | 600m                     | 400m                     | 200m                     |
|------------------------|--------------------------|--------------------------|--------------------------|--------------------------|--------------------------|--------------------------|--------------------------|
| Section Times          | 1:20.77 [2]<br>(0:11.06) | 1:09.71 [2]<br>(0:10.93) | 0:58.78 [4]<br>(0:11.41) | 0:47.37 [5]<br>(0:11.80) | 0:35.57 [6]<br>(0:12.08) | 0:23.49 [7]<br>(0:11.44) | 0:12.05 [4]<br>(0:12.05) |
| Average Speed [km/h]   | 48.9                     | 65.8                     | 63.4                     | 61.4                     | 59.1                     | 62.7                     | 59.9                     |
| Top Speed [km/h]       | 65.0                     | 67.4                     | 65.7                     | 62.4                     | 61.5                     | 63.6                     | 61.9                     |
| Avg. Dist. to Rail [m] | 3.2                      | 0.5                      | 0.8                      | 1.0                      | 0.9                      | 1.0                      | 1.4                      |
| Avg. Stride Freq. [Hz] | 2.3                      | 2.5                      | 2.4                      | 2.3                      | 2.3                      | 2.4                      | 2.4                      |
| Avg. Stride Length [m] | 5.8                      | 7.5                      | 7.4                      | 7.3                      | 7.2                      | 7.3                      | 7.0                      |