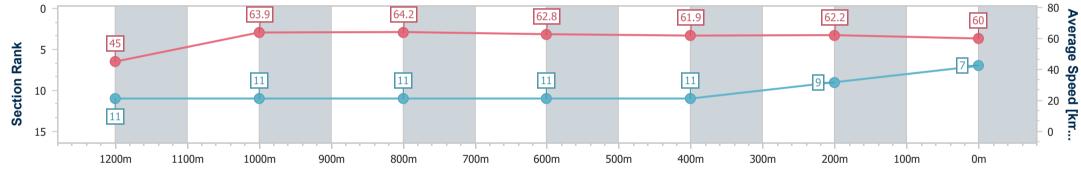

Page 11/15

06 March 2024 - 17:12 Track Rating: Soft 5, Weather: Fine, Rail Position: +9m Entire

data processed by

| Section                | Overall                  | 1200m                     | 1000m                     | 800m                      | 600m                      | 400m                      | 200m                     |  |
|------------------------|--------------------------|---------------------------|---------------------------|---------------------------|---------------------------|---------------------------|--------------------------|--|
| Section Times          | 1:21.25 [7]<br>(0:12.04) | 1:09.21 [11]<br>(0:11.27) | 0:57.94 [11]<br>(0:11.26) | 0:46.68 [11]<br>(0:11.46) | 0:35.22 [11]<br>(0:11.65) | 0:23.57 [11]<br>(0:11.56) | 0:12.01 [9]<br>(0:12.01) |  |
| Average Speed [km/h]   | 45.0                     | 63.9                      | 64.2                      | 62.8                      | 61.9                      | 62.2                      | 60.0                     |  |
| Top Speed [km/h]       | 60.6                     | 66.5                      | 66.1                      | 64.0                      | 63.1                      | 63.7                      | 61.5                     |  |
| Avg. Dist. to Rail [m] | 7.6                      | 1.4                       | 1.0                       | 0.7                       | 0.2                       | 1.4                       | 3.0                      |  |
| Avg. Stride Freq. [Hz] | 2.2                      | 2.3                       | 2.3                       | 2.3                       | 2.3                       | 2.3                       | 2.3                      |  |
| Avg. Stride Length [m] | 5.7                      | 7.7                       | 7.5                       | 7.5                       | 7.5                       | 7.4                       | 7.2                      |  |