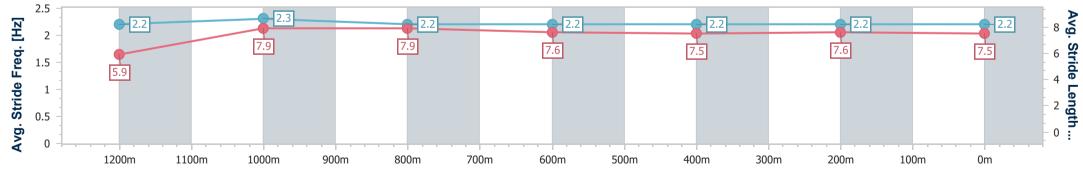

Doomben QLD Professional Race 9: LADBROKES SAME RACE MULTI BENCHMARK 65 Handicap - 1350m

06 March 2024 - 17:12 Track Rating: Soft 5, Weather: Fine, Rail Position: +9m Entire

| Section                | Overall                  | 1200m                    | 1000m                    | 800m                     | 600m                     | 400m                     | 200m                     |  |  |  |
|------------------------|--------------------------|--------------------------|--------------------------|--------------------------|--------------------------|--------------------------|--------------------------|--|--|--|
| Section Times          | 1:21.58 [9]<br>(0:11.55) | 1:10.03 [8]<br>(0:10.98) | 0:59.05 [8]<br>(0:11.29) | 0:47.76 [8]<br>(0:11.65) | 0:36.11 [8]<br>(0:11.79) | 0:24.32 [6]<br>(0:11.68) | 0:12.64 [7]<br>(0:12.64) |  |  |  |
| Average Speed [km/h]   | 46.7                     | 65.4                     | 64.4                     | 62.1                     | 61.6                     | 61.8                     | 57.0                     |  |  |  |
| Top Speed [km/h]       | 62.1                     | 67.4                     | 65.4                     | 63.8                     | 63.5                     | 63.6                     | 60.0                     |  |  |  |
| Avg. Dist. to Rail [m] | 5.3                      | 2.7                      | 2.5                      | 1.4                      | 1.2                      | 3.9                      | 4.6                      |  |  |  |
| Avg. Stride Freq. [Hz] | 2.1                      | 2.4                      | 2.4                      | 2.4                      | 2.4                      | 2.4                      | 2.3                      |  |  |  |
| Avg. Stride Length [m] | 6.0                      | 7.5                      | 7.5                      | 7.3                      | 7.3                      | 7.2                      | 6.8                      |  |  |  |