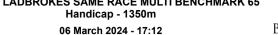

Page 6/15

06 March 2024 - 17:12 Track Rating: Soft 5, Weather: Fine, Rail Position: +9m Entire

data processed by

| Section                | Overall                  | 1200m                    | 1000m                    | 800m                     | 600m                     | 400m                     | 200m                     |
|------------------------|--------------------------|--------------------------|--------------------------|--------------------------|--------------------------|--------------------------|--------------------------|
| Section Times          | 1:20.77 [2]<br>(0:11.06) | 1:09.71 [2]<br>(0:10.93) | 0:58.78 [4]<br>(0:11.41) | 0:47.37 [5]<br>(0:11.80) | 0:35.57 [6]<br>(0:12.08) | 0:23.49 [7]<br>(0:11.44) | 0:12.05 [4]<br>(0:12.05) |
| Average Speed [km/h]   | 48.9                     | 65.8                     | 63.4                     | 61.4                     | 59.1                     | 62.7                     | 59.9                     |
| Top Speed [km/h]       | 65.0                     | 67.4                     | 65.7                     | 62.4                     | 61.5                     | 63.6                     | 61.9                     |
| Avg. Dist. to Rail [m] | 3.2                      | 0.5                      | 0.8                      | 1.0                      | 0.9                      | 1.0                      | 1.4                      |
| Avg. Stride Freq. [Hz] | 2.3                      | 2.5                      | 2.4                      | 2.3                      | 2.3                      | 2.4                      | 2.4                      |
| Avg. Stride Length [m] | 5.8                      | 7.5                      | 7.4                      | 7.3                      | 7.2                      | 7.3                      | 7.0                      |