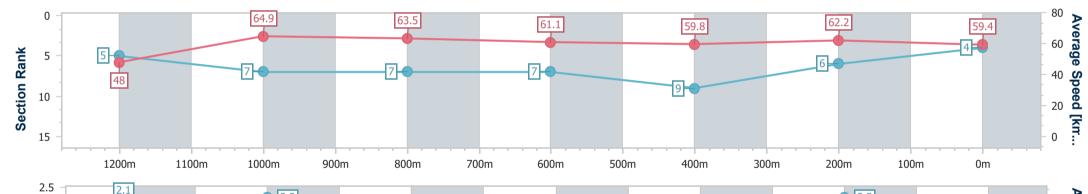

Doomben QLD Professional Race 9: LADBROKES SAME RACE MULTI BENCHMARK 65

Track Rating: Soft 5, Weather: Fine, Rail Position: +9m Entire

| Section                | Overall                  | 1200m                    | 1000m                    | 800m                     | 600m                     | 400m                     | 200m                     |  |  |  |
|------------------------|--------------------------|--------------------------|--------------------------|--------------------------|--------------------------|--------------------------|--------------------------|--|--|--|
| Section Times          | 1:21.04 [4]<br>(0:11.29) | 1:09.75 [5]<br>(0:11.09) | 0:58.66 [7]<br>(0:11.35) | 0:47.31 [7]<br>(0:11.71) | 0:35.60 [7]<br>(0:11.92) | 0:23.68 [9]<br>(0:11.55) | 0:12.13 [6]<br>(0:12.13) |  |  |  |
| Average Speed [km/h]   | 48.0                     | 64.9                     | 63.5                     | 61.1                     | 59.8                     | 62.2                     | 59.4                     |  |  |  |
| Top Speed [km/h]       | 63.7                     | 66.2                     | 64.9                     | 63.0                     | 61.6                     | 63.1                     | 61.6                     |  |  |  |
| Avg. Dist. to Rail [m] | 1.8                      | 0.8                      | 0.5                      | 1.0                      | 2.0                      | 0.9                      | 0.8                      |  |  |  |
| Avg. Stride Freq. [Hz] | 2.1                      | 2.3                      | 2.2                      | 2.2                      | 2.2                      | 2.3                      | 2.2                      |  |  |  |
| Avg. Stride Length [m] | 6.3                      | 8.0                      | 7.9                      | 7.6                      | 7.7                      | 7.6                      | 7.5                      |  |  |  |