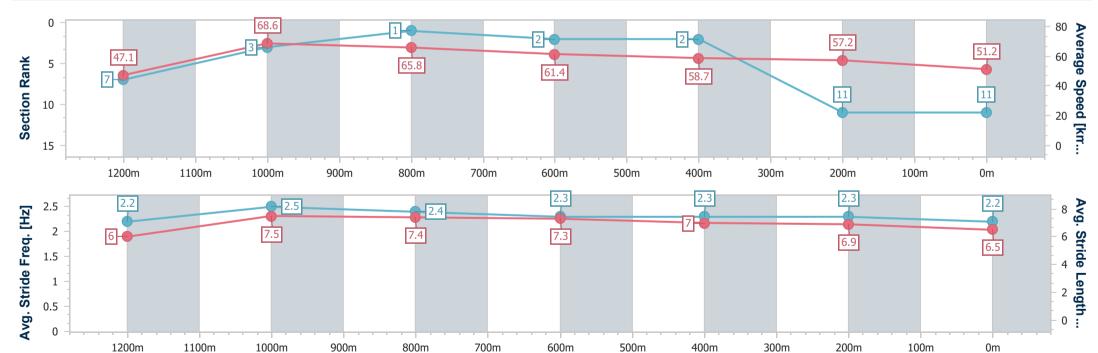

**Race 9: LADBROKES SAME RACE MULTI BENCHMARK 65** Handicap - 1350m

06 March 2024 - 17:12 Track Rating: Soft 5, Weather: Fine, Rail Position: +9m Entire

| Section                | Overall                   | 1200m                    | 1000m                    | 800m                     | 600m                     | 400m                     | 200m                      |
|------------------------|---------------------------|--------------------------|--------------------------|--------------------------|--------------------------|--------------------------|---------------------------|
| Section Times          | 1:23.42 [11]<br>(0:11.42) | 1:12.00 [7]<br>(0:10.51) | 1:01.49 [3]<br>(0:11.01) | 0:50.48 [1]<br>(0:11.78) | 0:38.70 [2]<br>(0:12.17) | 0:26.53 [2]<br>(0:12.50) | 0:14.03 [11]<br>(0:14.03) |
| Average Speed [km/h]   | 47.1                      | 68.6                     | 65.8                     | 61.4                     | 58.7                     | 57.2                     | 51.2                      |
| Top Speed [km/h]       | 67.0                      | 69.7                     | 69.0                     | 63.6                     | 60.6                     | 58.7                     | 55.2                      |
| Avg. Dist. to Rail [m] | 6.1                       | 3.3                      | 2.6                      | 0.7                      | 1.5                      | 1.9                      | 1.3                       |
| Avg. Stride Freq. [Hz] | 2.2                       | 2.5                      | 2.4                      | 2.3                      | 2.3                      | 2.3                      | 2.2                       |
| Avg. Stride Length [m] | 6.0                       | 7.5                      | 7.4                      | 7.3                      | 7.0                      | 6.9                      | 6.5                       |