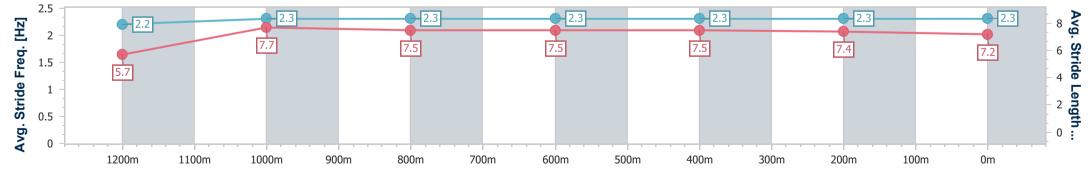

Doomben QLD Professional Race 9: LADBROKES SAME RACE MULTI BENCHMARK 65

Track Rating: Soft 5, Weather: Fine, Rail Position: +9m Entire

| Section                | Overall                  | 1200m                     | 1000m                     | 800m                      | 600m                      | 400m                     | 200m                     |  |  |  |
|------------------------|--------------------------|---------------------------|---------------------------|---------------------------|---------------------------|--------------------------|--------------------------|--|--|--|
| Section Times          | 1:21.00 [3]<br>(0:11.79) | 1:09.21 [10]<br>(0:11.13) | 0:58.08 [10]<br>(0:11.48) | 0:46.60 [10]<br>(0:11.39) | 0:35.21 [10]<br>(0:11.50) | 0:23.71 [8]<br>(0:11.50) | 0:12.21 [5]<br>(0:12.21) |  |  |  |
| Average Speed [km/h]   | 45.8                     | 64.7                      | 62.7                      | 62.9                      | 62.1                      | 62.7                     | 59.1                     |  |  |  |
| Top Speed [km/h]       | 63.5                     | 65.5                      | 64.9                      | 64.2                      | 64.0                      | 64.5                     | 61.8                     |  |  |  |
| Avg. Dist. to Rail [m] | 6.8                      | 1.3                       | 0.8                       | 1.4                       | 1.0                       | 2.4                      | 3.9                      |  |  |  |
| Avg. Stride Freq. [Hz] | 2.2                      | 2.4                       | 2.4                       | 2.4                       | 2.4                       | 2.4                      | 2.3                      |  |  |  |
| Avg. Stride Length [m] | 5.7                      | 7.5                       | 7.2                       | 7.4                       | 7.3                       | 7.4                      | 7.1                      |  |  |  |