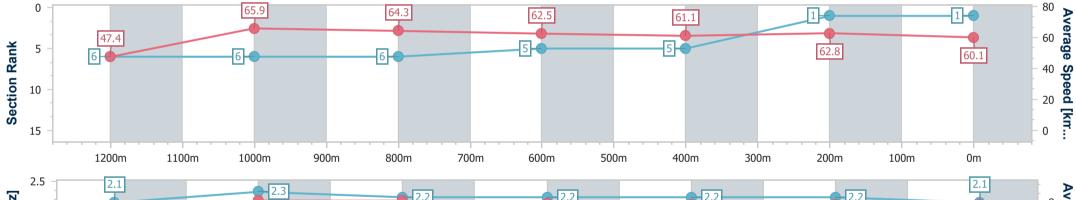

06 March 2024 - 17:12 Track Rating: Soft 5, Weather: Fine, Rail Position: +9m Entire

| Section                | Overall                  | 1200m                    | 1000m                    | 800m                     | 600m                     | 400m                     | 200m                     |  |  |  |
|------------------------|--------------------------|--------------------------|--------------------------|--------------------------|--------------------------|--------------------------|--------------------------|--|--|--|
| Section Times          | 1:20.60 [1]<br>(0:11.40) | 1:09.20 [6]<br>(0:10.94) | 0:58.26 [6]<br>(0:11.27) | 0:46.99 [6]<br>(0:11.58) | 0:35.41 [5]<br>(0:11.92) | 0:23.49 [5]<br>(0:11.48) | 0:12.01 [1]<br>(0:12.01) |  |  |  |
| Average Speed [km/h]   | 47.4                     | 65.9                     | 64.3                     | 62.5                     | 61.1                     | 62.8                     | 60.1                     |  |  |  |
| Top Speed [km/h]       | 64.3                     | 66.9                     | 65.5                     | 63.9                     | 63.1                     | 64.0                     | 63.4                     |  |  |  |
| Avg. Dist. to Rail [m] | 3.5                      | 1.3                      | 1.6                      | 1.6                      | 1.5                      | 3.5                      | 3.2                      |  |  |  |
| Avg. Stride Freq. [Hz] | 2.1                      | 2.3                      | 2.2                      | 2.2                      | 2.2                      | 2.2                      | 2.1                      |  |  |  |
| Avg. Stride Length [m] | 6.2                      | 8.1                      | 8.1                      | 7.9                      | 7.8                      | 7.8                      | 7.8                      |  |  |  |