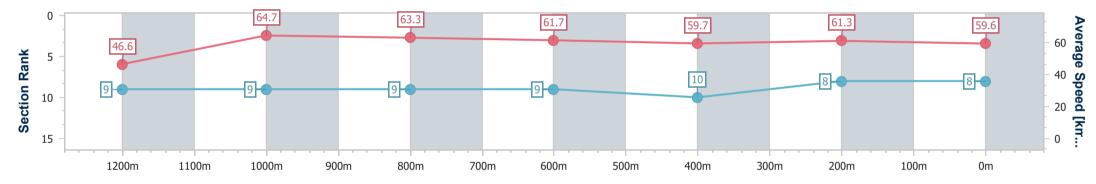

06 March 2024 - 17:12 Track Rating: Soft 5, Weather: Fine, Rail Position: +9m Entire

| Section                | Overall                  | 1200m                    | 1000m                    | 800m                     | 600m                     | 400m                      | 200m                     |  |  |  |
|------------------------|--------------------------|--------------------------|--------------------------|--------------------------|--------------------------|---------------------------|--------------------------|--|--|--|
| Section Times          | 1:21.30 [8]<br>(0:11.56) | 1:09.74 [9]<br>(0:11.12) | 0:58.62 [9]<br>(0:11.36) | 0:47.26 [9]<br>(0:11.61) | 0:35.65 [9]<br>(0:11.89) | 0:23.76 [10]<br>(0:11.68) | 0:12.08 [8]<br>(0:12.08) |  |  |  |
| Average Speed [km/h]   | 46.6                     | 64.7                     | 63.3                     | 61.7                     | 59.7                     | 61.3                      | 59.6                     |  |  |  |
| Top Speed [km/h]       | 63.5                     | 65.5                     | 64.7                     | 62.9                     | 62.3                     | 62.4                      | 61.4                     |  |  |  |
| Avg. Dist. to Rail [m] | 1.7                      | 0.4                      | 0.6                      | 1.6                      | 2.0                      | 1.8                       | 2.2                      |  |  |  |
| Avg. Stride Freq. [Hz] | 2.2                      | 2.3                      | 2.2                      | 2.2                      | 2.2                      | 2.2                       | 2.2                      |  |  |  |
| Avg. Stride Length [m] | 5.9                      | 7.9                      | 7.9                      | 7.6                      | 7.5                      | 7.6                       | 7.5                      |  |  |  |