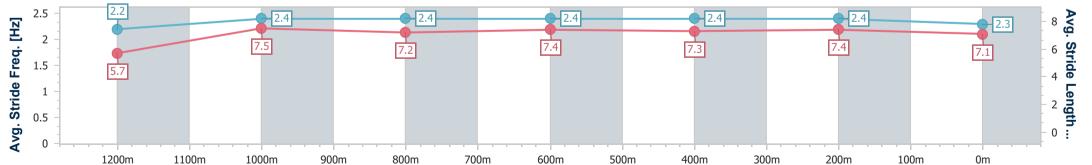

Doomben QLD Professional Race 9: LADBROKES SAME RACE MULTI BENCHMARK 65

Track Rating: Soft 5, Weather: Fine, Rail Position: +9m Entire

| Section                | Overall                  | 1200m                     | 1000m                     | 800m                      | 600m                      | 400m                     | 200m                     |  |  |  |
|------------------------|--------------------------|---------------------------|---------------------------|---------------------------|---------------------------|--------------------------|--------------------------|--|--|--|
| Section Times          | 1:21.00 [3]<br>(0:11.79) | 1:09.21 [10]<br>(0:11.13) | 0:58.08 [10]<br>(0:11.48) | 0:46.60 [10]<br>(0:11.39) | 0:35.21 [10]<br>(0:11.50) | 0:23.71 [8]<br>(0:11.50) | 0:12.21 [5]<br>(0:12.21) |  |  |  |
| Average Speed [km/h]   | 45.8                     | 64.7                      | 62.7                      | 62.9                      | 62.1                      | 62.7                     | 59.1                     |  |  |  |
| Top Speed [km/h]       | 63.5                     | 65.5                      | 64.9                      | 64.2                      | 64.0                      | 64.5                     | 61.8                     |  |  |  |
| Avg. Dist. to Rail [m] | 6.8                      | 1.3                       | 0.8                       | 1.4                       | 1.0                       | 2.4                      | 3.9                      |  |  |  |
| Avg. Stride Freq. [Hz] | 2.2                      | 2.4                       | 2.4                       | 2.4                       | 2.4                       | 2.4                      | 2.3                      |  |  |  |
| Avg. Stride Length [m] | 5.7                      | 7.5                       | 7.2                       | 7.4                       | 7.3                       | 7.4                      | 7.1                      |  |  |  |