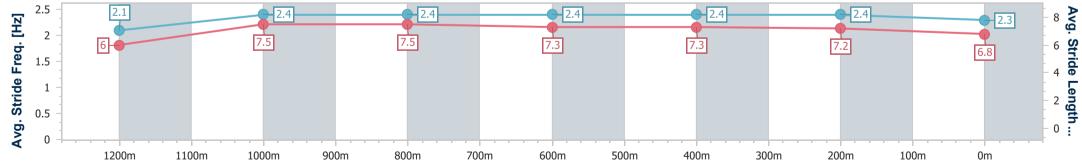

Doomben QLD Professional **Race 9: LADBROKES SAME RACE MULTI BENCHMARK 65** Handicap - 1350m

06 March 2024 - 17:12 Track Rating: Soft 5, Weather: Fine, Rail Position: +9m Entire

| Section                | Overall                   | 1200m                    | 1000m                    | 800m                     | 600m                     | 400m                     | 200m                      |
|------------------------|---------------------------|--------------------------|--------------------------|--------------------------|--------------------------|--------------------------|---------------------------|
| Section Times          | 1:23.00 [10]<br>(0:10.93) | 1:12.07 [1]<br>(0:10.85) | 1:01.22 [1]<br>(0:11.33) | 0:49.89 [2]<br>(0:11.71) | 0:38.18 [3]<br>(0:12.16) | 0:26.02 [3]<br>(0:12.38) | 0:13.64 [10]<br>(0:13.64) |
| Average Speed [km/h]   | 49.2                      | 66.6                     | 63.4                     | 61.2                     | 58.7                     | 57.9                     | 52.7                      |
| Top Speed [km/h]       | 67.4                      | 67.6                     | 65.6                     | 62.2                     | 59.6                     | 59.4                     | 57.3                      |
| Avg. Dist. to Rail [m] | 5.2                       | 1.0                      | 0.5                      | 0.8                      | 1.4                      | 0.9                      | 0.8                       |
| Avg. Stride Freq. [Hz] | 2.2                       | 2.4                      | 2.3                      | 2.3                      | 2.2                      | 2.2                      | 2.2                       |
| Avg. Stride Length [m] | 6.1                       | 7.7                      | 7.5                      | 7.5                      | 7.3                      | 7.2                      | 6.8                       |