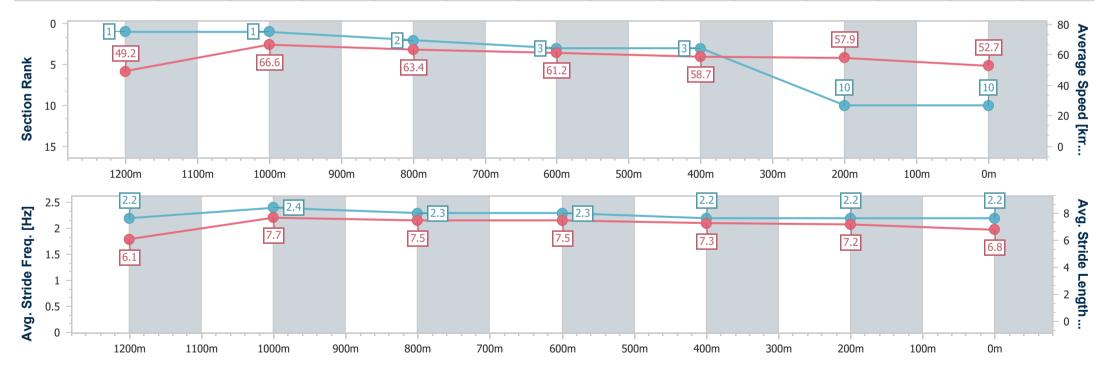

Doomben QLD Professional **Race 9: LADBROKES SAME RACE MULTI BENCHMARK 65** Handicap - 1350m

06 March 2024 - 17:12 Track Rating: Soft 5, Weather: Fine, Rail Position: +9m Entire

| Section                | Overall                   | 1200m                    | 1000m                    | 800m                     | 600m                     | 400m                     | 200m                      |
|------------------------|---------------------------|--------------------------|--------------------------|--------------------------|--------------------------|--------------------------|---------------------------|
| Section Times          | 1:23.00 [10]<br>(0:10.93) | 1:12.07 [1]<br>(0:10.85) | 1:01.22 [1]<br>(0:11.33) | 0:49.89 [2]<br>(0:11.71) | 0:38.18 [3]<br>(0:12.16) | 0:26.02 [3]<br>(0:12.38) | 0:13.64 [10]<br>(0:13.64) |
| Average Speed [km/h]   | 49.2                      | 66.6                     | 63.4                     | 61.2                     | 58.7                     | 57.9                     | 52.7                      |
| Top Speed [km/h]       | 67.4                      | 67.6                     | 65.6                     | 62.2                     | 59.6                     | 59.4                     | 57.3                      |
| Avg. Dist. to Rail [m] | 5.2                       | 1.0                      | 0.5                      | 0.8                      | 1.4                      | 0.9                      | 0.8                       |
| Avg. Stride Freq. [Hz] | 2.2                       | 2.4                      | 2.3                      | 2.3                      | 2.2                      | 2.2                      | 2.2                       |
| Avg. Stride Length [m] | 6.1                       | 7.7                      | 7.5                      | 7.5                      | 7.3                      | 7.2                      | 6.8                       |