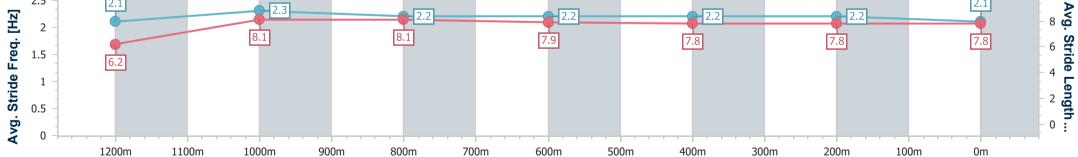

06 March 2024 - 17:12 Track Rating: Soft 5, Weather: Fine, Rail Position: +9m Entire

| Section                | Overall                  | 1200m                    | 1000m                    | 800m                     | 600m                     | 400m                     | 200m                     |  |  |  |
|------------------------|--------------------------|--------------------------|--------------------------|--------------------------|--------------------------|--------------------------|--------------------------|--|--|--|
| Section Times          | 1:20.60 [1]<br>(0:11.40) | 1:09.20 [6]<br>(0:10.94) | 0:58.26 [6]<br>(0:11.27) | 0:46.99 [6]<br>(0:11.58) | 0:35.41 [5]<br>(0:11.92) | 0:23.49 [5]<br>(0:11.48) | 0:12.01 [1]<br>(0:12.01) |  |  |  |
| Average Speed [km/h]   | 47.4                     | 65.9                     | 64.3                     | 62.5                     | 61.1                     | 62.8                     | 60.1                     |  |  |  |
| Top Speed [km/h]       | 64.3                     | 66.9                     | 65.5                     | 63.9                     | 63.1                     | 64.0                     | 63.4                     |  |  |  |
| Avg. Dist. to Rail [m] | 3.5                      | 1.3                      | 1.6                      | 1.6                      | 1.5                      | 3.5                      | 3.2                      |  |  |  |
| Avg. Stride Freq. [Hz] | 2.1                      | 2.3                      | 2.2                      | 2.2                      | 2.2                      | 2.2                      | 2.1                      |  |  |  |
| Avg. Stride Length [m] | 6.2                      | 8.1                      | 8.1                      | 7.9                      | 7.8                      | 7.8                      | 7.8                      |  |  |  |