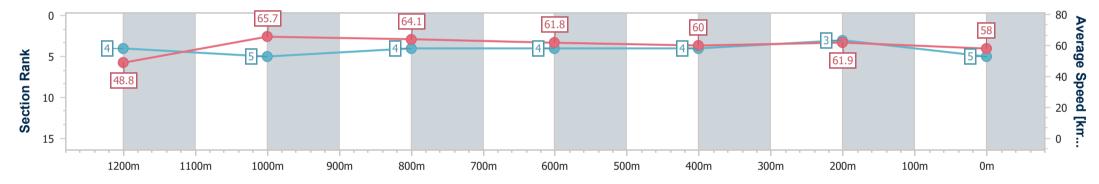

06 March 2024 - 17:12 Track Rating: Soft 5, Weather: Fine, Rail Position: +9m Entire

| Section                | Overall                  | 1200m                    | 1000m                    | 800m                     | 600m                     | 400m                     | 200m                     |  |  |  |
|------------------------|--------------------------|--------------------------|--------------------------|--------------------------|--------------------------|--------------------------|--------------------------|--|--|--|
| Section Times          | 1:20.60 [1]<br>(0:11.40) | 1:09.20 [6]<br>(0:10.94) | 0:58.26 [6]<br>(0:11.27) | 0:46.99 [6]<br>(0:11.58) | 0:35.41 [5]<br>(0:11.92) | 0:23.49 [5]<br>(0:11.48) | 0:12.01 [1]<br>(0:12.01) |  |  |  |
| Average Speed [km/h]   | 47.4                     | 65.9                     | 64.3                     | 62.5                     | 61.1                     | 62.8                     | 60.1                     |  |  |  |
| Top Speed [km/h]       | 64.3                     | 66.9                     | 65.5                     | 63.9                     | 63.1                     | 64.0                     | 63.4                     |  |  |  |
| Avg. Dist. to Rail [m] | 3.5                      | 1.3                      | 1.6                      | 1.6                      | 1.5                      | 3.5                      | 3.2                      |  |  |  |
| Avg. Stride Freq. [Hz] | 2.1                      | 2.3                      | 2.2                      | 2.2                      | 2.2                      | 2.2                      | 2.1                      |  |  |  |
| Avg. Stride Length [m] | 6.2                      | 8.1                      | 8.1                      | 7.9                      | 7.8                      | 7.8                      | 7.8                      |  |  |  |