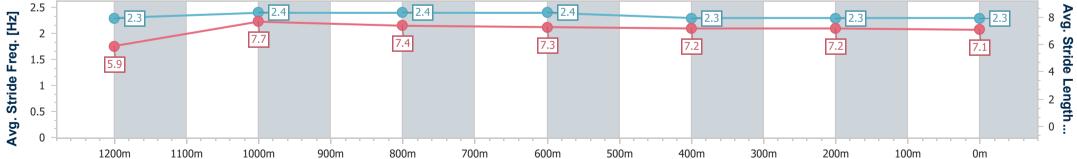

06 March 2024 - 17:12 Track Rating: Soft 5, Weather: Fine, Rail Position: +9m Entire

| Section                | Overall                  | 1200m                    | 1000m                    | 800m                     | 600m                     | 400m                     | 200m                     |  |  |  |
|------------------------|--------------------------|--------------------------|--------------------------|--------------------------|--------------------------|--------------------------|--------------------------|--|--|--|
| Section Times          | 1:20.60 [1]<br>(0:11.40) | 1:09.20 [6]<br>(0:10.94) | 0:58.26 [6]<br>(0:11.27) | 0:46.99 [6]<br>(0:11.58) | 0:35.41 [5]<br>(0:11.92) | 0:23.49 [5]<br>(0:11.48) | 0:12.01 [1]<br>(0:12.01) |  |  |  |
| Average Speed [km/h]   | 47.4                     | 65.9                     | 64.3                     | 62.5                     | 61.1                     | 62.8                     | 60.1                     |  |  |  |
| Top Speed [km/h]       | 64.3                     | 66.9                     | 65.5                     | 63.9                     | 63.1                     | 64.0                     | 63.4                     |  |  |  |
| Avg. Dist. to Rail [m] | 3.5                      | 1.3                      | 1.6                      | 1.6                      | 1.5                      | 3.5                      | 3.2                      |  |  |  |
| Avg. Stride Freq. [Hz] | 2.1                      | 2.3                      | 2.2                      | 2.2                      | 2.2                      | 2.2                      | 2.1                      |  |  |  |
| Avg. Stride Length [m] | 6.2                      | 8.1                      | 8.1                      | 7.9                      | 7.8                      | 7.8                      | 7.8                      |  |  |  |