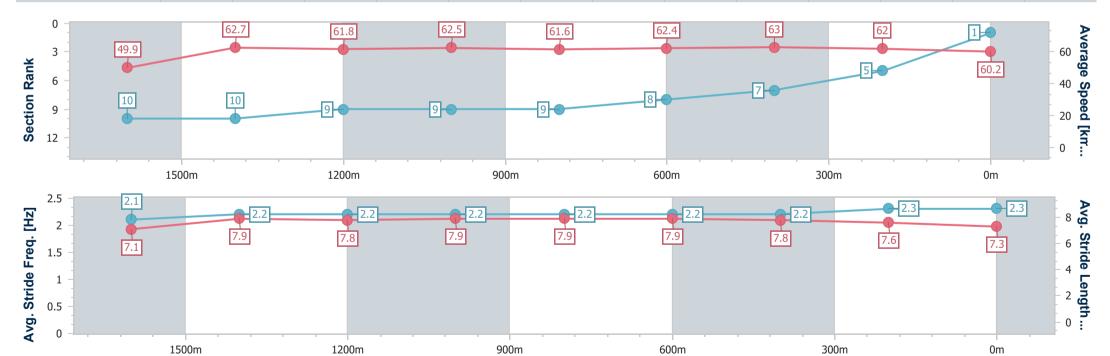

# Race 4: ASSURED MANAGEMENT CARBINE CLUB GOLD COAST STAKES - 1800m

09 March 2024 - 13:23

Track Rating: Good 4, Weather: Fine, Rail Position: True

| Section                | Overall                  | 1600m                     | 1400m                     | 1200m                    | 1000m                    | 800m                     | 600m                     | 400m                     | 200m                     |
|------------------------|--------------------------|---------------------------|---------------------------|--------------------------|--------------------------|--------------------------|--------------------------|--------------------------|--------------------------|
| Section Times          | 1:47.88 [1]<br>(0:14.49) | 1:33.39 [10]<br>(0:11.55) | 1:21.84 [10]<br>(0:11.62) | 1:10.22 [9]<br>(0:11.51) | 0:58.71 [9]<br>(0:11.80) | 0:46.91 [9]<br>(0:11.68) | 0:35.23 [8]<br>(0:11.59) | 0:23.64 [7]<br>(0:11.66) | 0:11.98 [5]<br>(0:11.98) |
| Average Speed [km/h]   | 49.9                     | 62.7                      | 61.8                      | 62.5                     | 61.6                     | 62.4                     | 63.0                     | 62.0                     | 60.2                     |
| Top Speed [km/h]       | 64.8                     | 63.7                      | 63.4                      | 64.2                     | 62.0                     | 63.1                     | 63.7                     | 63.0                     | 62.6                     |
| Avg. Dist. to Rail [m] | 6.5                      | 1.2                       | 0.9                       | 1.1                      | 1.7                      | 2.9                      | 2.1                      | 5.3                      | 5.0                      |
| Avg. Stride Freq. [Hz] | 2.1                      | 2.2                       | 2.2                       | 2.2                      | 2.2                      | 2.2                      | 2.2                      | 2.3                      | 2.3                      |
| Avg. Stride Length [m] | 7.1                      | 7.9                       | 7.8                       | 7.9                      | 7.9                      | 7.9                      | 7.8                      | 7.6                      | 7.3                      |

Report Created: Sat 9 March 2024 14:44 GMT+10

No data available at this section

[] Ranking at each section and finish

NA No data available

-0----