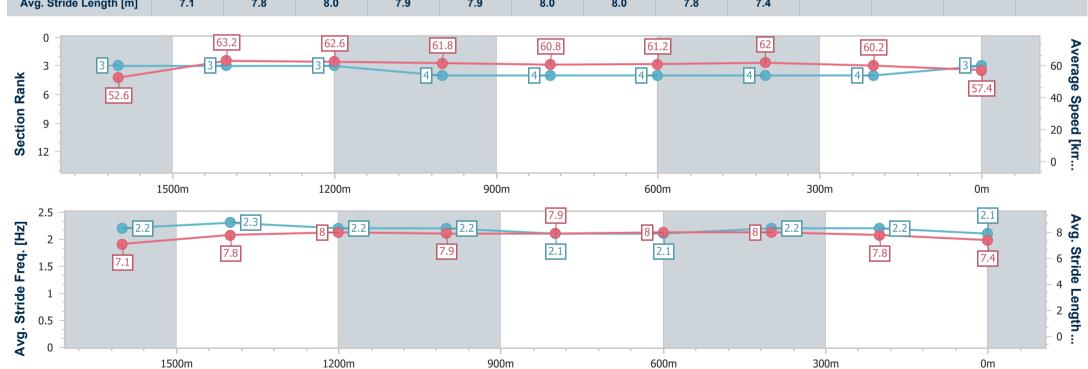

# Race 4: ASSURED MANAGEMENT CARBINE CLUB GOLD COAST STAKES - 1800m

09 March 2024 - 13:23

Track Rating: Good 4, Weather: Fine, Rail Position: True

| Section                | Overall                  | 1600m                    | 1400m                    | 1200m                    | 1000m                    | 800m                     | 600m                     | 400m                     | 200m                     |
|------------------------|--------------------------|--------------------------|--------------------------|--------------------------|--------------------------|--------------------------|--------------------------|--------------------------|--------------------------|
| Section Times          | 1:48.03 [3]<br>(0:13.71) | 1:34.32 [3]<br>(0:11.44) | 1:22.88 [3]<br>(0:11.52) | 1:11.36 [3]<br>(0:11.63) | 0:59.73 [4]<br>(0:11.84) | 0:47.89 [4]<br>(0:11.81) | 0:36.08 [4]<br>(0:11.58) | 0:24.50 [4]<br>(0:11.98) | 0:12.52 [4]<br>(0:12.52) |
| Average Speed [km/h]   | 52.6                     | 63.2                     | 62.6                     | 61.8                     | 60.8                     | 61.2                     | 62.0                     | 60.2                     | 57.4                     |
| Top Speed [km/h]       | 65.3                     | 65.2                     | 63.3                     | 62.5                     | 61.6                     | 62.0                     | 62.8                     | 61.3                     | 58.5                     |
| Avg. Dist. to Rail [m] | 4.2                      | 1.5                      | 0.3                      | 0.2                      | 0.6                      | 0.7                      | 0.4                      | 1.0                      | 2.1                      |
| Avg. Stride Freq. [Hz] | 2.2                      | 2.3                      | 2.2                      | 2.2                      | 2.1                      | 2.1                      | 2.2                      | 2.2                      | 2.1                      |
| Avg. Stride Length [m] | 7.1                      | 7.8                      | 8.0                      | 7.9                      | 7.9                      | 8.0                      | 8.0                      | 7.8                      | 7.4                      |

Report Created: Sat 9 March 2024 14:44 GMT+10

[] Ranking at each section and finish

-:--- No data available at this section

NA No data available

Page 7/16