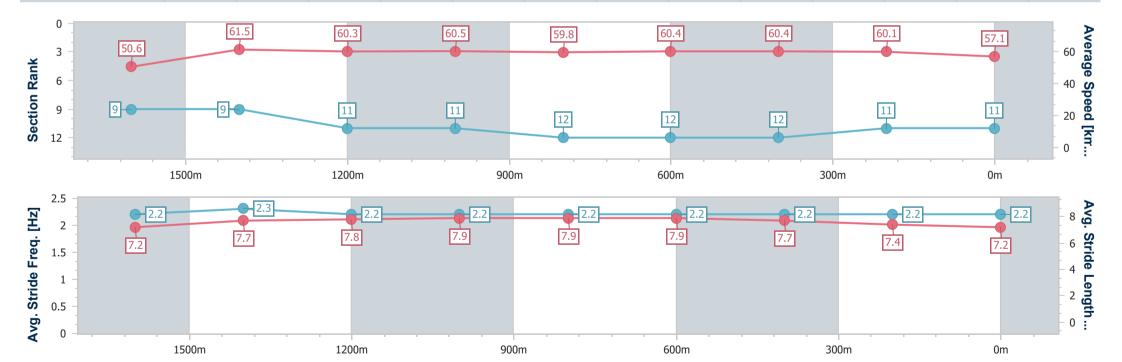

#### Horse/Jockey Name **Indian Dreamer Final Rank** 11 **Fastest Section Time (Section)** 0:11.83 (1600m) Top Speed [km/h] (Section) 64.6 (1600m) Race State Finished

#### Aguis Park Gold Coast QLD Professional

#### Race 4: ASSURED MANAGEMENT CARBINE CLUB GOLD **COAST STAKES - 1800m**

09 March 2024 - 13:23

Track Rating: Good 4, Weather: Fine, Rail Position: True

| Section                | Overall                   | 1600m                    | 1400m                    | 1200m                     | 1000m                     | 800m                      | 600m                      | 400m                      | 200m                      |  |  |
|------------------------|---------------------------|--------------------------|--------------------------|---------------------------|---------------------------|---------------------------|---------------------------|---------------------------|---------------------------|--|--|
| Section Times          | 1:50.53 [11]<br>(0:14.20) | 1:36.33 [9]<br>(0:11.83) | 1:24.50 [9]<br>(0:11.91) | 1:12.59 [11]<br>(0:11.94) | 1:00.65 [11]<br>(0:12.11) | 0:48.54 [12]<br>(0:12.00) | 0:36.54 [12]<br>(0:11.94) | 0:24.60 [12]<br>(0:12.00) | 0:12.60 [11]<br>(0:12.60) |  |  |
| Average Speed [km/h]   | 50.6                      | 61.5                     | 60.3                     | 60.5                      | 59.8                      | 60.4                      | 60.4                      | 60.1                      | 57.1                      |  |  |
| Top Speed [km/h]       | 64.4                      | 64.6                     | 63.4                     | 63.1                      | 62.1                      | 62.3                      | 62.9                      | 60.7                      | 59.2                      |  |  |
| Avg. Dist. to Rail [m] | 2.1                       | 1.5                      | 0.8                      | 1.1                       | 1.2                       | 1.4                       | 0.6                       | 2.4                       | 3.2                       |  |  |
| Avg. Stride Freq. [Hz] | 2.2                       | 2.3                      | 2.2                      | 2.2                       | 2.2                       | 2.2                       | 2.2                       | 2.2                       | 2.2                       |  |  |
| Avg. Stride Length [m] | 7.2                       | 7.7                      | 7.8                      | 7.9                       | 7.9                       | 7.9                       | 7.7                       | 7.4                       | 7.2                       |  |  |

Report Created: Sat 9 March 2024 14:44 GMT+10

[] Ranking at each section and finish

No data available at this section -0----No data available

NA

data processed by