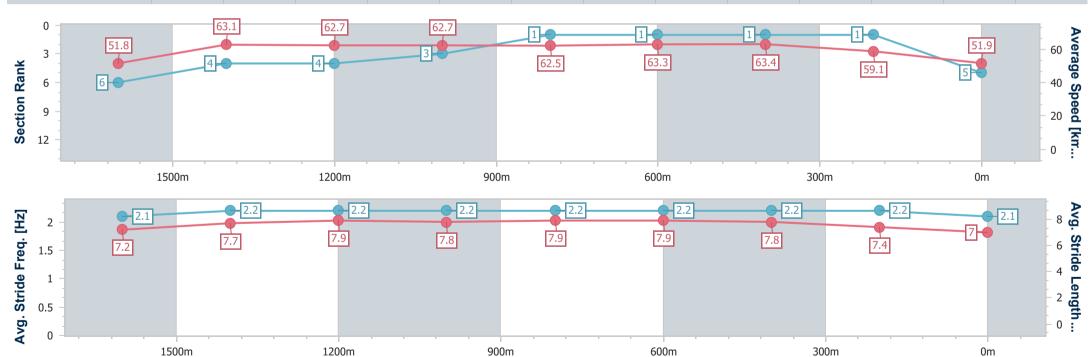

## Race 4: ASSURED MANAGEMENT CARBINE CLUB GOLD COAST STAKES - 1800m

09 March 2024 - 13:23

Track Rating: Good 4, Weather: Fine, Rail Position: True

| Section                | Overall                  | 1600m                    | 1400m                    | 1200m                    | 1000m                    | 800m                     | 600m                     | 400m                     | 200m                     |
|------------------------|--------------------------|--------------------------|--------------------------|--------------------------|--------------------------|--------------------------|--------------------------|--------------------------|--------------------------|
| Section Times          | 1:48.44 [5]<br>(0:13.93) | 1:34.51 [6]<br>(0:11.36) | 1:23.15 [4]<br>(0:11.51) | 1:11.64 [4]<br>(0:11.46) | 1:00.18 [3]<br>(0:11.48) | 0:48.70 [1]<br>(0:11.36) | 0:37.34 [1]<br>(0:11.30) | 0:26.04 [1]<br>(0:12.17) | 0:13.87 [1]<br>(0:13.87) |
| Average Speed [km/h]   | 51.8                     | 63.1                     | 62.7                     | 62.7                     | 62.5                     | 63.3                     | 63.4                     | 59.1                     | 51.9                     |
| Top Speed [km/h]       | 62.7                     | 62.7                     | 62.0                     | 62.1                     | 61.8                     | 62.7                     | 62.7                     | 61.2                     | 58.9                     |
| Avg. Dist. to Rail [m] | 4.2                      | 0.8                      | 0.3                      | 0.2                      | 0.5                      | 0.4                      | 0.9                      | 2.0                      | 4.8                      |
| Avg. Stride Freq. [Hz] | 2.1                      | 2.2                      | 2.2                      | 2.2                      | 2.2                      | 2.2                      | 2.2                      | 2.2                      | 2.1                      |
| Avg. Stride Length [m] | 7.2                      | 7.7                      | 7.9                      | 7.8                      | 7.9                      | 7.9                      | 7.8                      | 7.4                      | 7.0                      |

Report Created: Sat 9 March 2024 14:44 GMT+10

[] Ranking at each section and finish

-:--- No data available at this section

NA No data available

Page 9/16