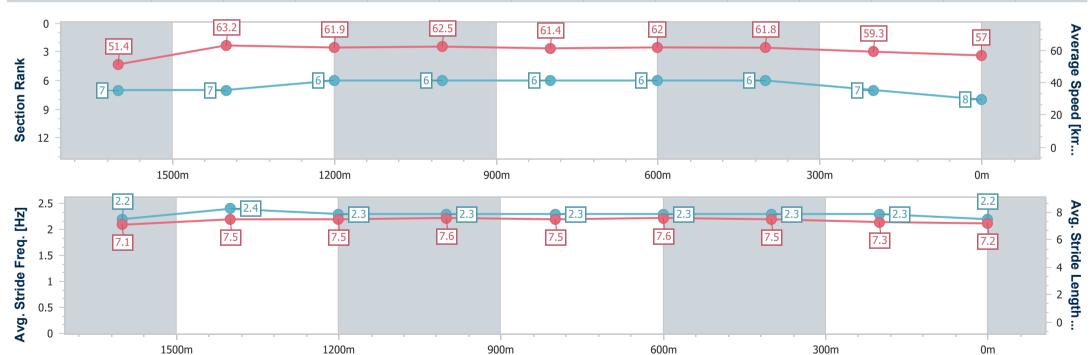

#### Race 4: ASSURED MANAGEMENT CARBINE CLUB GOLD **COAST STAKES - 1800m**

09 March 2024 - 13:23

Track Rating: Good 4, Weather: Fine, Rail Position: True

| Section                | Overall                  | 1600m                     | 1400m                     | 1200m                     | 1000m                     | 800m                      | 600m                      | 400m                      | 200m                     |    |     |    |   |
|------------------------|--------------------------|---------------------------|---------------------------|---------------------------|---------------------------|---------------------------|---------------------------|---------------------------|--------------------------|----|-----|----|---|
| Section Times          | 1:49.40 [9]<br>(0:14.69) | 1:34.71 [11]<br>(0:11.71) | 1:23.00 [11]<br>(0:11.53) | 1:11.47 [10]<br>(0:11.65) | 0:59.82 [10]<br>(0:11.73) | 0:48.09 [10]<br>(0:11.75) | 0:36.34 [10]<br>(0:11.93) | 0:24.41 [10]<br>(0:12.01) | 0:12.40 [9]<br>(0:12.40) |    |     |    |   |
| Average Speed [km/h]   | 49.1                     | 61.8                      | 62.4                      | 61.9                      | 61.8                      | 61.9                      | 61.4                      | 60.3                      | 58.0                     |    |     |    |   |
| Top Speed [km/h]       | 63.2                     | 63.0                      | 63.1                      | 62.2                      | 62.5                      | 63.1                      | 62.6                      | 60.9                      | 59.9                     |    |     |    |   |
| Avg. Dist. to Rail [m] | 4.8                      | 1.2                       | 1.4                       | 1.3                       | 1.3                       | 2.7                       | 3.1                       | 6.3                       | 6.9                      |    |     |    |   |
| Avg. Stride Freq. [Hz] | 2.3                      | 2.3                       | 2.3                       | 2.2                       | 2.2                       | 2.2                       | 2.3                       | 2.3                       | 2.2                      |    |     |    |   |
| Avg. Stride Length [m] | 6.5                      | 7.5                       | 7.7                       | 7.7                       | 7.7                       | 7.7                       | 7.5                       | 7.3                       | 7.3                      |    |     |    |   |
| 0                      |                          |                           |                           |                           |                           |                           |                           |                           |                          |    |     |    |   |
| 0 -                    | 6                        | 1.8                       | 62.4                      | 6                         | 1.9                       | 61.8                      | 6                         | 1.9                       | 61.4                     | 60 | 0.3 | 58 | Þ |

Report Created: Sat 9 March 2024 14:44 GMT+10

Ranking at each section and finish []

No data available at this section No data available NA

-:----