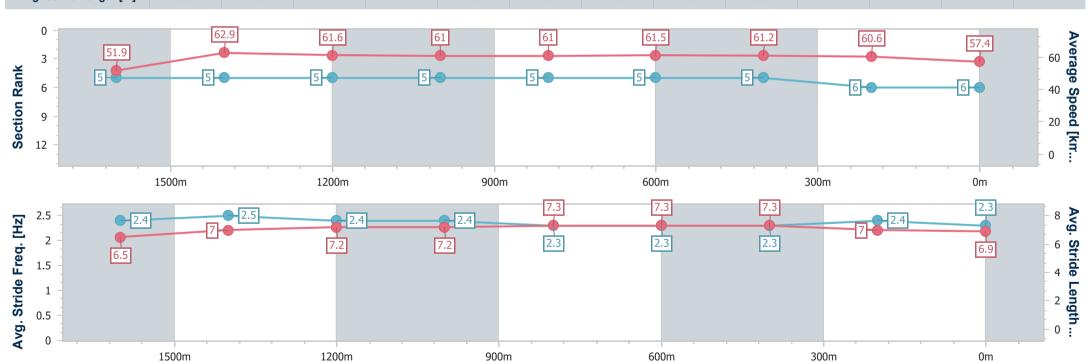

## Race 4: ASSURED MANAGEMENT CARBINE CLUB GOLD COAST STAKES - 1800m

09 March 2024 - 13:23

Track Rating: Good 4, Weather: Fine, Rail Position: True

| Section                | Overall                  | 1600m                    | 1400m                    | 1200m                    | 1000m                    | 800m                     | 600m                     | 400m                     | 200m                     |
|------------------------|--------------------------|--------------------------|--------------------------|--------------------------|--------------------------|--------------------------|--------------------------|--------------------------|--------------------------|
| Section Times          | 1:48.49 [6]<br>(0:13.91) | 1:34.58 [5]<br>(0:11.42) | 1:23.16 [5]<br>(0:11.66) | 1:11.50 [5]<br>(0:11.76) | 0:59.74 [5]<br>(0:11.85) | 0:47.89 [5]<br>(0:11.75) | 0:36.14 [5]<br>(0:11.70) | 0:24.44 [5]<br>(0:11.90) | 0:12.54 [6]<br>(0:12.54) |
| Average Speed [km/h]   | 51.9                     | 62.9                     | 61.6                     | 61.0                     | 61.0                     | 61.5                     | 61.2                     | 60.6                     | 57.4                     |
| Top Speed [km/h]       | 63.6                     | 63.9                     | 63.0                     | 62.2                     | 62.8                     | 62.7                     | 62.9                     | 62.4                     | 59.4                     |
| Avg. Dist. to Rail [m] | 0.6                      | 0.7                      | 0.5                      | 0.2                      | 0.8                      | 1.0                      | 0.5                      | 0.9                      | 1.8                      |
| Avg. Stride Freq. [Hz] | 2.4                      | 2.5                      | 2.4                      | 2.4                      | 2.3                      | 2.3                      | 2.3                      | 2.4                      | 2.3                      |
| Avg. Stride Length [m] | 6.5                      | 7.0                      | 7.2                      | 7.2                      | 7.3                      | 7.3                      | 7.3                      | 7.0                      | 6.9                      |

Report Created: Sat 9 March 2024 14:44 GMT+10

[] Ranking at each section and finish

-:--- No data available at this section

NA No data available

Page 10/16