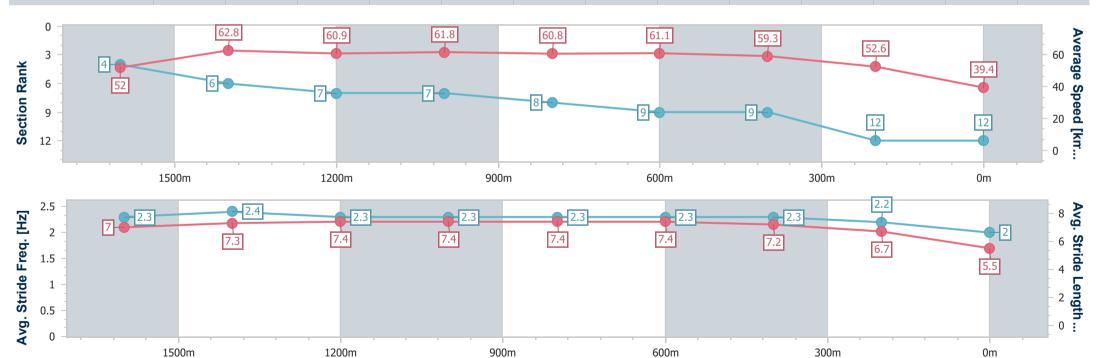

# Horse/Jockey Name Ritani Final Rank 12 Fastest Section Time (Section) 0:11.64 (1200m) Top Speed [km/h] (Section) 64.8 (1600m) Race State Finished

#### Aquis Park Gold Coast QLD Professional

# Race 4: ASSURED MANAGEMENT CARBINE CLUB GOLD COAST STAKES - 1800m

09 March 2024 - 13:23

Track Rating: Good 4, Weather: Fine, Rail Position: True

| Section                | Overall                   | 1600m                    | 1400m                    | 1200m                    | 1000m                    | 800m                     | 600m                     | 400m                     | 200m                      |  |  |
|------------------------|---------------------------|--------------------------|--------------------------|--------------------------|--------------------------|--------------------------|--------------------------|--------------------------|---------------------------|--|--|
| Section Times          | 1:56.91 [12]<br>(0:13.85) | 1:43.06 [4]<br>(0:11.66) | 1:31.40 [6]<br>(0:11.91) | 1:19.49 [7]<br>(0:11.64) | 1:07.85 [7]<br>(0:11.90) | 0:55.95 [8]<br>(0:11.85) | 0:44.10 [9]<br>(0:12.12) | 0:31.98 [9]<br>(0:13.71) | 0:18.27 [12]<br>(0:18.27) |  |  |
| Average Speed [km/h]   | 52.0                      | 62.8                     | 60.9                     | 61.8                     | 60.8                     | 61.1                     | 59.3                     | 52.6                     | 39.4                      |  |  |
| Top Speed [km/h]       | 64.2                      | 64.8                     | 62.9                     | 62.9                     | 61.7                     | 61.6                     | 60.8                     | 57.1                     | 46.5                      |  |  |
| Avg. Dist. to Rail [m] | 6.9                       | 3.2                      | 2.2                      | 1.7                      | 1.5                      | 1.1                      | 0.6                      | 2.4                      | 3.6                       |  |  |
| Avg. Stride Freq. [Hz] | 2.3                       | 2.4                      | 2.3                      | 2.3                      | 2.3                      | 2.3                      | 2.3                      | 2.2                      | 2.0                       |  |  |
| Avg. Stride Length [m] | 7.0                       | 7.3                      | 7.4                      | 7.4                      | 7.4                      | 7.4                      | 7.2                      | 6.7                      | 5.5                       |  |  |

Report Created: Sat 9 March 2024 14:44 GMT+10

[] Ranking at each section and finish

-:--- No data available at this section

NA No data available

Page 16/16