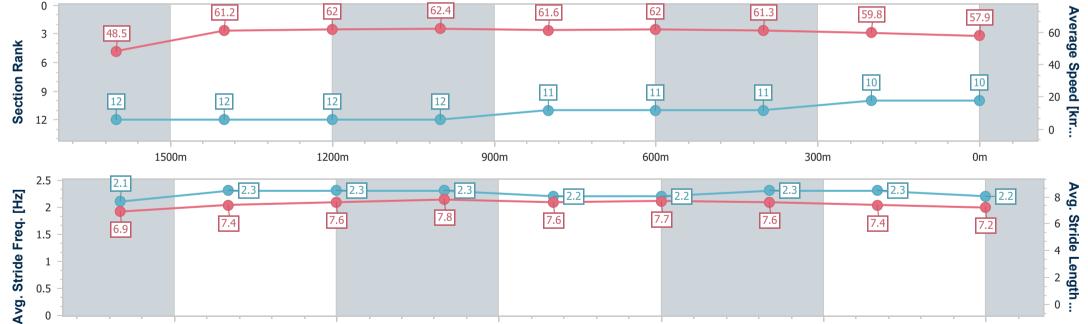

# Horse/Jockey Name Final Rank Fastest Section Time (Section) Top Speed [km/h] (Section) Race State Southern Stock 10 0:11.53 (1200m) 63.7 (1200m) Finished

1200m

### Aquis Park Gold Coast QLD Professional

## Race 4: ASSURED MANAGEMENT CARBINE CLUB GOLD COAST STAKES - 1800m

09 March 2024 - 13:23

Track Rating: Good 4, Weather: Fine, Rail Position: True

300m

| Section                | Overall                   | 1600m                     | 1400m                     | 1200m                     | 1000m                     | 800m                      | 600m                      | 400m                      | 200m                      |   |     |      |  |
|------------------------|---------------------------|---------------------------|---------------------------|---------------------------|---------------------------|---------------------------|---------------------------|---------------------------|---------------------------|---|-----|------|--|
| Section Times          | 1:49.83 [10]<br>(0:14.91) | 1:34.92 [12]<br>(0:11.93) | 1:22.99 [12]<br>(0:11.67) | 1:11.32 [12]<br>(0:11.53) | 0:59.79 [12]<br>(0:11.77) | 0:48.02 [11]<br>(0:11.73) | 0:36.29 [11]<br>(0:11.79) | 0:24.50 [11]<br>(0:12.06) | 0:12.44 [10]<br>(0:12.44) |   |     |      |  |
| Average Speed [km/h]   | 48.5                      | 61.2                      | 62.0                      | 62.4                      | 61.6                      | 62.0                      | 61.3                      | 59.8                      | 57.9                      |   |     |      |  |
| Top Speed [km/h]       | 61.1                      | 62.5                      | 62.6                      | 63.7                      | 62.3                      | 63.5                      | 62.1                      | 60.7                      | 58.9                      |   |     |      |  |
| Avg. Dist. to Rail [m] | 7.8                       | 2.9                       | 2.8                       | 2.3                       | 1.5                       | 1.9                       | 0.9                       | 1.5                       | 1.2                       |   |     |      |  |
| Avg. Stride Freq. [Hz] | 2.1                       | 2.3                       | 2.3                       | 2.3                       | 2.2                       | 2.2                       | 2.3                       | 2.3                       | 2.2                       |   |     |      |  |
| Avg. Stride Length [m] | 6.9                       | 7.4                       | 7.6                       | 7.8                       | 7.6                       | 7.7                       | 7.6                       | 7.4                       | 7.2                       |   |     |      |  |
| 0 -                    |                           |                           |                           |                           |                           |                           |                           |                           |                           |   |     |      |  |
| 0                      | 6                         | 1.2                       | 62                        | 6                         | 2.4                       | 61.6                      | 6                         | 52                        | 61.3                      | 5 | 9.8 | 57.9 |  |

600m

900m

Report Created: Sat 9 March 2024 14:44 GMT+10

1500m

[] Ranking at each section and finish

-:--- No data available at this section

NA No data available

0m