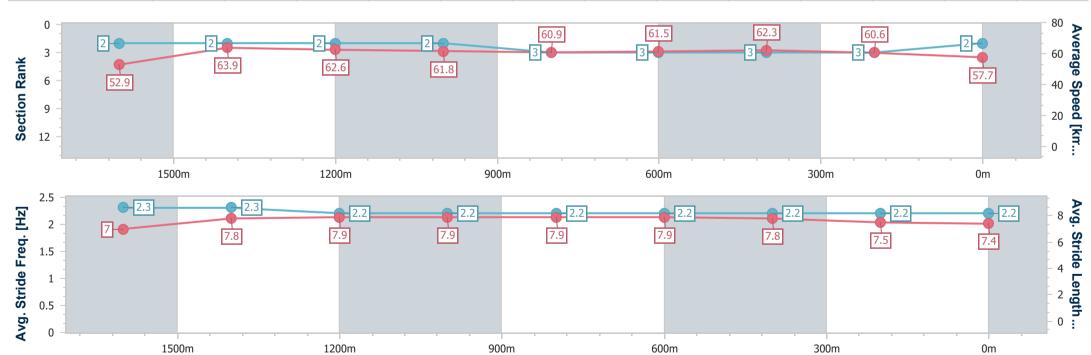

# Race 4: ASSURED MANAGEMENT CARBINE CLUB GOLD COAST STAKES - 1800m

09 March 2024 - 13:23

Track Rating: Good 4, Weather: Fine, Rail Position: True

| Section                | Overall                  | 1600m                    | 1400m                    | 1200m                    | 1000m                    | 800m                     | 600m                     | 400m                     | 200m                     |  |  |
|------------------------|--------------------------|--------------------------|--------------------------|--------------------------|--------------------------|--------------------------|--------------------------|--------------------------|--------------------------|--|--|
| Section Times          | 1:47.92 [2]<br>(0:13.63) | 1:34.29 [2]<br>(0:11.38) | 1:22.91 [2]<br>(0:11.54) | 1:11.37 [2]<br>(0:11.66) | 0:59.71 [2]<br>(0:11.86) | 0:47.85 [3]<br>(0:11.79) | 0:36.06 [3]<br>(0:11.66) | 0:24.40 [3]<br>(0:11.91) | 0:12.49 [3]<br>(0:12.49) |  |  |
| Average Speed [km/h]   | 52.9                     | 63.9                     | 62.6                     | 61.8                     | 60.9                     | 61.5                     | 62.3                     | 60.6                     | 57.7                     |  |  |
| Top Speed [km/h]       | 66.1                     | 66.2                     | 63.4                     | 62.5                     | 61.8                     | 62.3                     | 63.2                     | 61.4                     | 60.0                     |  |  |
| Avg. Dist. to Rail [m] | 5.1                      | 2.3                      | 0.7                      | 0.9                      | 1.1                      | 1.6                      | 1.6                      | 2.5                      | 2.0                      |  |  |
| Avg. Stride Freq. [Hz] | 2.3                      | 2.3                      | 2.2                      | 2.2                      | 2.2                      | 2.2                      | 2.2                      | 2.2                      | 2.2                      |  |  |
| Avg. Stride Length [m] | 7.0                      | 7.8                      | 7.9                      | 7.9                      | 7.9                      | 7.9                      | 7.8                      | 7.5                      | 7.4                      |  |  |

Report Created: Sat 9 March 2024 14:44 GMT+10

[] Ranking at each section and finish

-:--- No data available at this section

NA No data available

Page 6/16