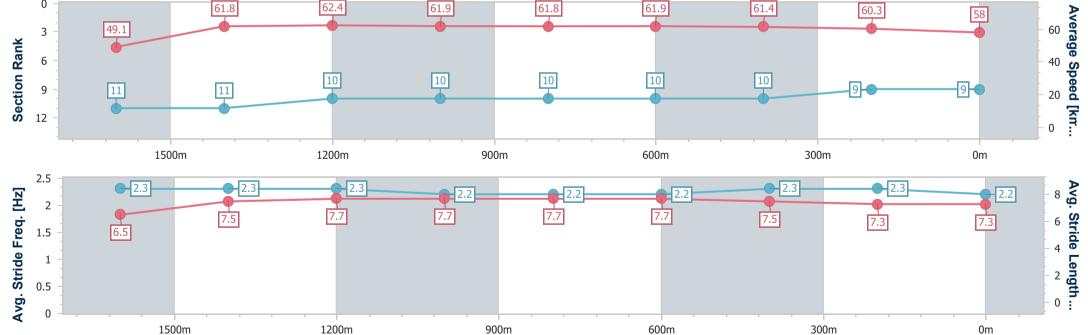

Report Created: Sat 9 March 2024 14:44 GMT+10

[] Ranking at each section and finish

-:--- No data available at this section

NA No data available

| Horse/Jockey Name              | Trevelyan       |
|--------------------------------|-----------------|
| Final Rank                     | 9               |
| Fastest Section Time (Section) | 0:11.53 (1400m) |
| Top Speed [km/h] (Section)     | 63.2 (Overall)  |
| Race State                     | Finished        |

### Aguis Park Gold Coast QLD Professional

#### Race 4: ASSURED MANAGEMENT CARBINE CLUB GOLD **COAST STAKES - 1800m**

09 March 2024 - 13:23

Track Rating: Good 4, Weather: Fine, Rail Position: True

| Section                | Overall                  | 1600m                     | 1400m                     | 1200m                     | 1000m                     | 800m                      | 600m                      | 400m                      | 200m                     |    |     |    |   |
|------------------------|--------------------------|---------------------------|---------------------------|---------------------------|---------------------------|---------------------------|---------------------------|---------------------------|--------------------------|----|-----|----|---|
| Section Times          | 1:49.40 [9]<br>(0:14.69) | 1:34.71 [11]<br>(0:11.71) | 1:23.00 [11]<br>(0:11.53) | 1:11.47 [10]<br>(0:11.65) | 0:59.82 [10]<br>(0:11.73) | 0:48.09 [10]<br>(0:11.75) | 0:36.34 [10]<br>(0:11.93) | 0:24.41 [10]<br>(0:12.01) | 0:12.40 [9]<br>(0:12.40) |    |     |    |   |
| Average Speed [km/h]   | 49.1                     | 61.8                      | 62.4                      | 61.9                      | 61.8                      | 61.9                      | 61.4                      | 60.3                      | 58.0                     |    |     |    |   |
| Top Speed [km/h]       | 63.2                     | 63.0                      | 63.1                      | 62.2                      | 62.5                      | 63.1                      | 62.6                      | 60.9                      | 59.9                     |    |     |    |   |
| Avg. Dist. to Rail [m] | 4.8                      | 1.2                       | 1.4                       | 1.3                       | 1.3                       | 2.7                       | 3.1                       | 6.3                       | 6.9                      |    |     |    |   |
| Avg. Stride Freq. [Hz] | 2.3                      | 2.3                       | 2.3                       | 2.2                       | 2.2                       | 2.2                       | 2.3                       | 2.3                       | 2.2                      |    |     |    |   |
| Avg. Stride Length [m] | 6.5                      | 7.5                       | 7.7                       | 7.7                       | 7.7                       | 7.7                       | 7.5                       | 7.3                       | 7.3                      |    |     |    |   |
| 0                      |                          |                           |                           |                           |                           |                           |                           |                           |                          |    |     |    |   |
| 0 -                    | 6                        | 1.8                       | 62.4                      | 6                         | 1.9                       | 61.8                      | 6                         | 1.9                       | 61.4                     | 60 | 0.3 | 58 | Þ |

Report Created: Sat 9 March 2024 14:44 GMT+10

Ranking at each section and finish []

No data available at this section No data available NA

-:----