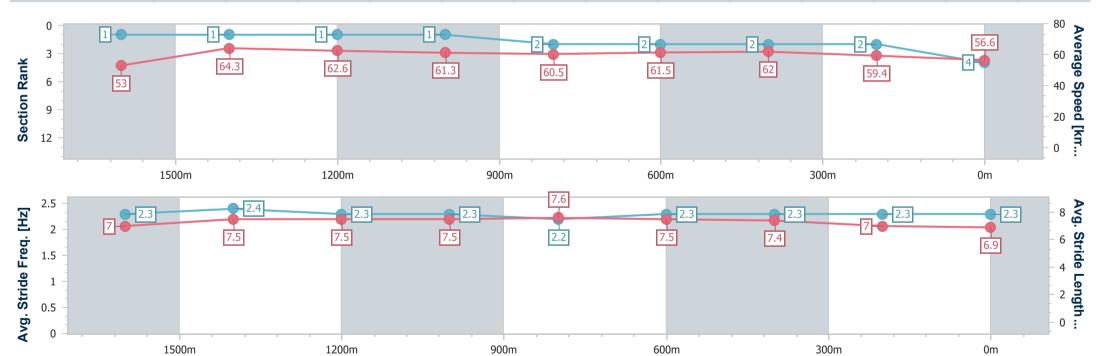

## Race 4: ASSURED MANAGEMENT CARBINE CLUB GOLD COAST STAKES - 1800m

09 March 2024 - 13:23

Track Rating: Good 4, Weather: Fine, Rail Position: True

| Section                | Overall                  | 1600m                    | 1400m                    | 1200m                    | 1000m                    | 800m                     | 600m                     | 400m                     | 200m                     |
|------------------------|--------------------------|--------------------------|--------------------------|--------------------------|--------------------------|--------------------------|--------------------------|--------------------------|--------------------------|
| Section Times          | 1:48.13 [4]<br>(0:13.59) | 1:34.54 [1]<br>(0:11.22) | 1:23.32 [1]<br>(0:11.51) | 1:11.81 [1]<br>(0:11.71) | 1:00.10 [1]<br>(0:11.97) | 0:48.13 [2]<br>(0:11.75) | 0:36.38 [2]<br>(0:11.52) | 0:24.86 [2]<br>(0:12.11) | 0:12.75 [2]<br>(0:12.75) |
| Average Speed [km/h]   | 53.0                     | 64.3                     | 62.6                     | 61.3                     | 60.5                     | 61.5                     | 62.0                     | 59.4                     | 56.6                     |
| Top Speed [km/h]       | 65.9                     | 65.9                     | 64.3                     | 62.3                     | 61.4                     | 62.5                     | 63.3                     | 60.6                     | 58.1                     |
| Avg. Dist. to Rail [m] | 2.7                      | 1.0                      | 0.5                      | 1.0                      | 0.7                      | 0.3                      | 1.0                      | 0.3                      | 0.4                      |
| Avg. Stride Freq. [Hz] | 2.3                      | 2.4                      | 2.3                      | 2.3                      | 2.2                      | 2.3                      | 2.3                      | 2.3                      | 2.3                      |
| Avg. Stride Length [m] | 7.0                      | 7.5                      | 7.5                      | 7.5                      | 7.6                      | 7.5                      | 7.4                      | 7.0                      | 6.9                      |

Report Created: Sat 9 March 2024 14:44 GMT+10

[] Ranking at each section and finish

-:--- No data available at this section

NA No data available

Page 8/16

| Horse/Jockey Name              | Wapiti         |
|--------------------------------|----------------|
| Final Rank                     | 5              |
| Fastest Section Time (Section) | 0:11.30 (600m) |
| Top Speed [km/h] (Section)     | 62.7 (Overall) |
| Race State                     | Finished       |