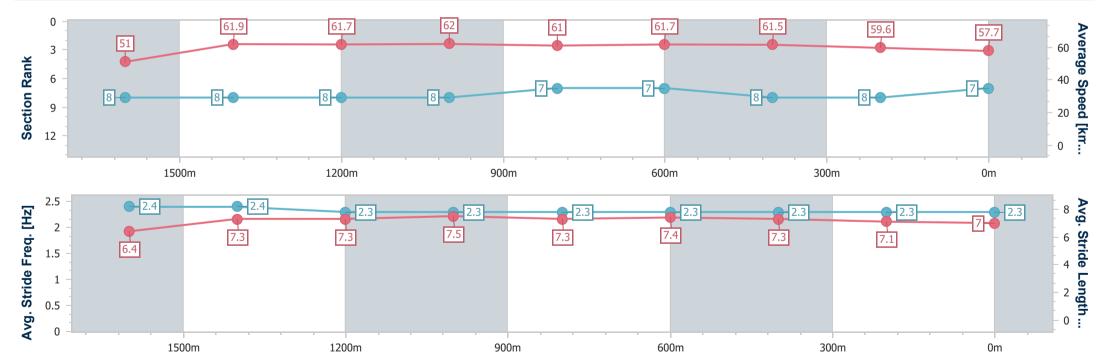

# Race 4: ASSURED MANAGEMENT CARBINE CLUB GOLD COAST STAKES - 1800m

09 March 2024 - 13:23

Track Rating: Good 4, Weather: Fine, Rail Position: True

| Section                | Overall                  | 1600m                    | 1400m                    | 1200m                    | 1000m                    | 800m                     | 600m                     | 400m                     | 200m                     |
|------------------------|--------------------------|--------------------------|--------------------------|--------------------------|--------------------------|--------------------------|--------------------------|--------------------------|--------------------------|
| Section Times          | 1:48.98 [8]<br>(0:14.06) | 1:34.92 [7]<br>(0:11.61) | 1:23.31 [7]<br>(0:11.68) | 1:11.63 [6]<br>(0:11.54) | 1:00.09 [6]<br>(0:11.84) | 0:48.25 [6]<br>(0:11.74) | 0:36.51 [6]<br>(0:11.70) | 0:24.81 [6]<br>(0:12.18) | 0:12.63 [7]<br>(0:12.63) |
| Average Speed [km/h]   | 51.4                     | 63.2                     | 61.9                     | 62.5                     | 61.4                     | 62.0                     | 61.8                     | 59.3                     | 57.0                     |
| Top Speed [km/h]       | 63.0                     | 63.9                     | 63.2                     | 63.0                     | 62.6                     | 62.7                     | 62.7                     | 60.6                     | 58.6                     |
| Avg. Dist. to Rail [m] | 9.1                      | 4.1                      | 2.7                      | 2.4                      | 2.5                      | 2.5                      | 1.1                      | 3.2                      | 4.9                      |
| Avg. Stride Freq. [Hz] | 2.2                      | 2.4                      | 2.3                      | 2.3                      | 2.3                      | 2.3                      | 2.3                      | 2.3                      | 2.2                      |
| Avg. Stride Length [m] | 7.1                      | 7.5                      | 7.5                      | 7.6                      | 7.5                      | 7.6                      | 7.5                      | 7.3                      | 7.2                      |

Report Created: Sat 9 March 2024 14:44 GMT+10

[] Ranking at each section and finish

-:--- No data available at this section

NA No data available

| Horse/Jockey Name              | Trevelyan       |
|--------------------------------|-----------------|
| Final Rank                     | 9               |
| Fastest Section Time (Section) | 0:11.53 (1400m) |
| Top Speed [km/h] (Section)     | 63.2 (Overall)  |
| Race State                     | Finished        |