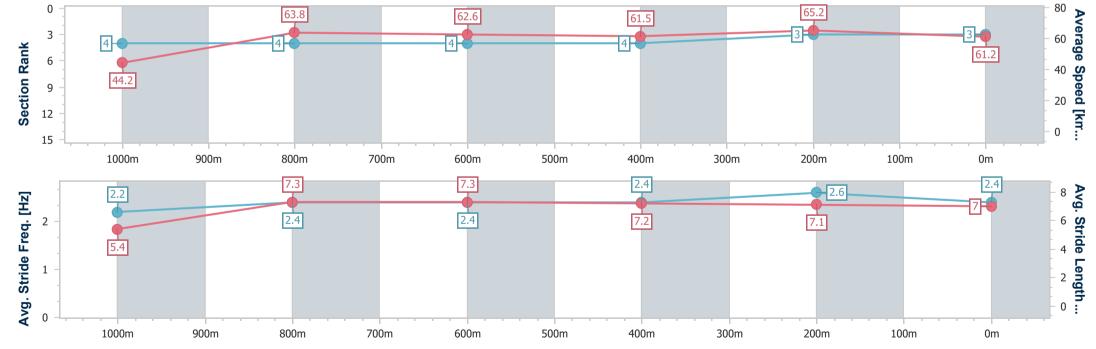

#### Race 1: STRADBROKE SEASON ON SALE NOW Maiden Handicap - 1110m

13 March 2024 - 13:04

Track Rating: Soft7, Weather: Fine, Rail Position: +10.5 Entire

| Section                | Overall                  | 1000m                    | 800m                     | 600m                     | 400m                     | 200m                     |
|------------------------|--------------------------|--------------------------|--------------------------|--------------------------|--------------------------|--------------------------|
| Section Times          | 1:06.34 [3]<br>(0:08.98) | 0:57.36 [4]<br>(0:11.36) | 0:46.00 [4]<br>(0:11.56) | 0:34.44 [4]<br>(0:11.65) | 0:22.79 [4]<br>(0:11.01) | 0:11.78 [3]<br>(0:11.78) |
| Average Speed [km/h]   | 44.2                     | 63.8                     | 62.6                     | 61.5                     | 65.2                     | 61.2                     |
| Top Speed [km/h]       | 62.8                     | 64.6                     | 63.4                     | 64.3                     | 66.7                     | 65.0                     |
| Avg. Dist. to Rail [m] | 2.8                      | 2.0                      | 0.9                      | 0.6                      | 1.1                      | 1.8                      |
| Avg. Stride Freq. [Hz] | 2.2                      | 2.4                      | 2.4                      | 2.4                      | 2.6                      | 2.4                      |
| Avg. Stride Length [m] | 5.4                      | 7.3                      | 7.3                      | 7.2                      | 7.1                      | 7.0                      |