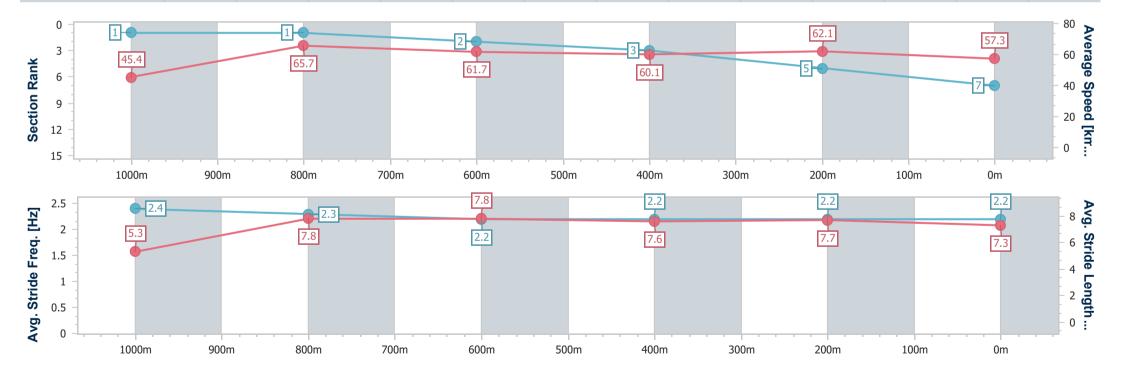

# Race 1: STRADBROKE SEASON ON SALE NOW Maiden Handicap - 1110m

13 March 2024 - 13:04

Track Rating: Soft7, Weather: Fine, Rail Position: +10.5 Entire

| Section                | Overall                  | 1000m                    | 800m                     | 600m                     | 400m                     | 200m                     |   |  |  |  |
|------------------------|--------------------------|--------------------------|--------------------------|--------------------------|--------------------------|--------------------------|---|--|--|--|
| Section Times          | 1:07.67 [7]<br>(0:08.78) | 0:58.89 [1]<br>(0:11.00) | 0:47.89 [1]<br>(0:11.72) | 0:36.17 [2]<br>(0:12.00) | 0:24.17 [3]<br>(0:11.57) | 0:12.60 [5]<br>(0:12.60) |   |  |  |  |
| Average Speed [km/h]   | 45.4                     | 65.7                     | 61.7                     | 60.1                     | 62.1                     | 57.3                     |   |  |  |  |
| Top Speed [km/h]       | 67.0                     | 67.0                     | 64.3                     | 61.8                     | 63.9                     | 60.6                     | · |  |  |  |
| Avg. Dist. to Rail [m] | 5.7                      | 2.1                      | 1.4                      | 0.6                      | 0.3                      | 0.5                      |   |  |  |  |
| Avg. Stride Freq. [Hz] | 2.4                      | 2.3                      | 2.2                      | 2.2                      | 2.2                      | 2.2                      |   |  |  |  |
| Avg. Stride Length [m] | 5.3                      | 7.8                      | 7.8                      | 7.6                      | 7.7                      | 7.3                      |   |  |  |  |