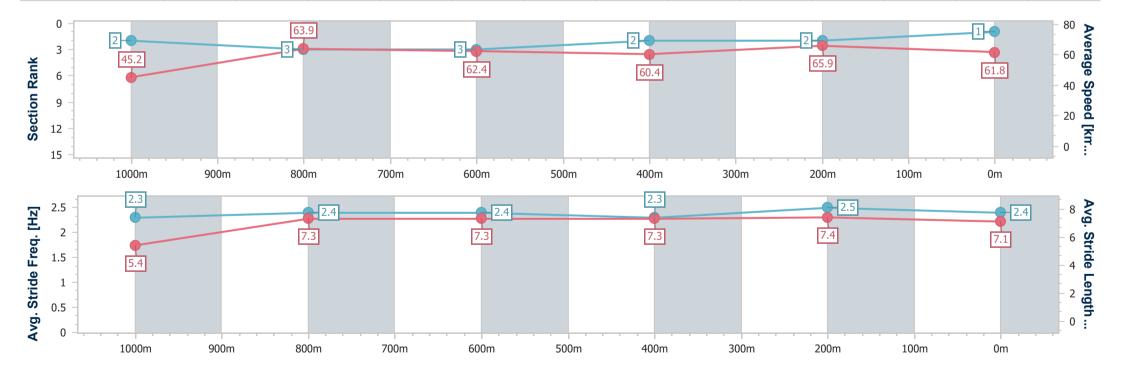

# Race 1: STRADBROKE SEASON ON SALE NOW Maiden Handicap - 1110m

13 March 2024 - 13:04

Track Rating: Soft7, Weather: Fine, Rail Position: +10.5 Entire

| Section                | Overall                  | 1000m                    | 800m                     | 600m                     | 400m                     | 200m                     |  |  |  |  |
|------------------------|--------------------------|--------------------------|--------------------------|--------------------------|--------------------------|--------------------------|--|--|--|--|
| Section Times          | 1:06.02 [1]<br>(0:08.80) | 0:57.22 [2]<br>(0:11.27) | 0:45.95 [3]<br>(0:11.51) | 0:34.44 [3]<br>(0:11.90) | 0:22.54 [2]<br>(0:10.89) | 0:11.65 [2]<br>(0:11.65) |  |  |  |  |
| Average Speed [km/h]   | 45.2                     | 63.9                     | 62.4                     | 60.4                     | 65.9                     | 61.8                     |  |  |  |  |
| Top Speed [km/h]       | 64.8                     | 65.3                     | 65.6                     | 63.1                     | 67.6                     | 64.9                     |  |  |  |  |
| Avg. Dist. to Rail [m] | 4.7                      | 0.7                      | 0.2                      | 0.7                      | 1.1                      | 0.3                      |  |  |  |  |
| Avg. Stride Freq. [Hz] | 2.3                      | 2.4                      | 2.4                      | 2.3                      | 2.5                      | 2.4                      |  |  |  |  |
| Avg. Stride Length [m] | 5.4                      | 7.3                      | 7.3                      | 7.3                      | 7.4                      | 7.1                      |  |  |  |  |