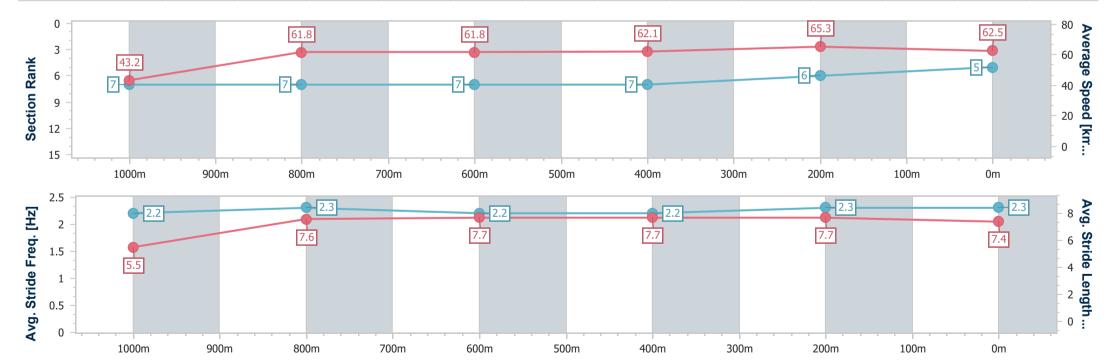

#### Race 1: STRADBROKE SEASON ON SALE NOW Maiden Handicap - 1110m

13 March 2024 - 13:04

Track Rating: Soft7, Weather: Fine, Rail Position: +10.5 Entire

| Section                | Overall                  | 1000m                    | 800m                     | 600m                     | 400m                     | 200m                     |  |  |  |  |
|------------------------|--------------------------|--------------------------|--------------------------|--------------------------|--------------------------|--------------------------|--|--|--|--|
| Section Times          | 1:06.66 [5]<br>(0:09.16) | 0:57.50 [7]<br>(0:11.71) | 0:45.79 [7]<br>(0:11.68) | 0:34.11 [7]<br>(0:11.60) | 0:22.51 [7]<br>(0:10.98) | 0:11.53 [6]<br>(0:11.53) |  |  |  |  |
| Average Speed [km/h]   | 43.2                     | 61.8                     | 61.8                     | 62.1                     | 65.3                     | 62.5                     |  |  |  |  |
| Top Speed [km/h]       | 59.3                     | 63.1                     | 64.2                     | 63.7                     | 67.5                     | 65.1                     |  |  |  |  |
| Avg. Dist. to Rail [m] | 7.9                      | 1.9                      | 0.5                      | 0.7                      | 1.4                      | 3.7                      |  |  |  |  |
| Avg. Stride Freq. [Hz] | 2.2                      | 2.3                      | 2.2                      | 2.2                      | 2.3                      | 2.3                      |  |  |  |  |
| Avg. Stride Length [m] | 5.5                      | 7.6                      | 7.7                      | 7.7                      | 7.7                      | 7.4                      |  |  |  |  |