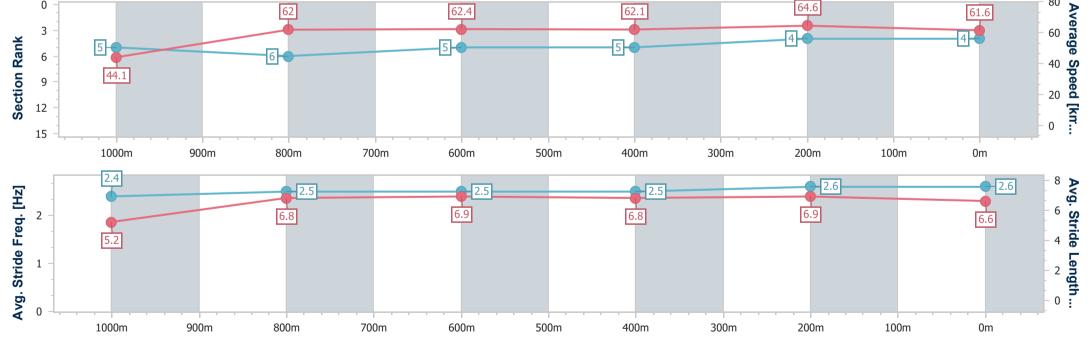

#### Race 1: STRADBROKE SEASON ON SALE NOW Maiden Handicap - 1110m

13 March 2024 - 13:04

Track Rating: Soft7, Weather: Fine, Rail Position: +10.5 Entire

| Section                | Overall                  | 1000m                    | 800m                     | 600m                     | 400m                     | 200m                     |  |  |  |  |
|------------------------|--------------------------|--------------------------|--------------------------|--------------------------|--------------------------|--------------------------|--|--|--|--|
| Section Times          | 1:06.64 [4]<br>(0:09.00) | 0:57.64 [5]<br>(0:11.69) | 0:45.95 [6]<br>(0:11.55) | 0:34.40 [5]<br>(0:11.57) | 0:22.83 [5]<br>(0:11.12) | 0:11.71 [4]<br>(0:11.71) |  |  |  |  |
| Average Speed [km/h]   | 44.1                     | 62.0                     | 62.4                     | 62.1                     | 64.6                     | 61.6                     |  |  |  |  |
| Top Speed [km/h]       | 60.5                     | 63.4                     | 63.8                     | 63.3                     | 66.1                     | 64.3                     |  |  |  |  |
| Avg. Dist. to Rail [m] | 7.2                      | 2.8                      | 0.4                      | 0.7                      | 1.0                      | 1.5                      |  |  |  |  |
| Avg. Stride Freq. [Hz] | 2.4                      | 2.5                      | 2.5                      | 2.5                      | 2.6                      | 2.6                      |  |  |  |  |
| Avg. Stride Length [m] | 5.2                      | 6.8                      | 6.9                      | 6.8                      | 6.9                      | 6.6                      |  |  |  |  |