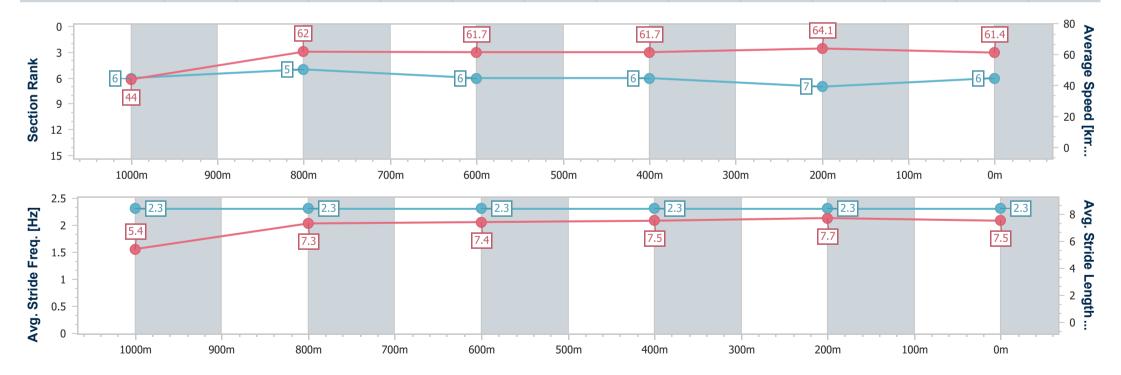

#### Race 1: STRADBROKE SEASON ON SALE NOW Maiden Handicap - 1110m

13 March 2024 - 13:04

Track Rating: Soft7, Weather: Fine, Rail Position: +10.5 Entire

| Section                | Overall                  | 1000m                    | 800m                     | 600m                     | 400m                     | 200m                     |  |  |  |  |
|------------------------|--------------------------|--------------------------|--------------------------|--------------------------|--------------------------|--------------------------|--|--|--|--|
| Section Times          | 1:06.02 [1]<br>(0:08.93) | 0:57.09 [3]<br>(0:10.87) | 0:46.22 [2]<br>(0:11.54) | 0:34.68 [1]<br>(0:11.83) | 0:22.85 [1]<br>(0:11.07) | 0:11.78 [1]<br>(0:11.78) |  |  |  |  |
| Average Speed [km/h]   | 44.4                     | 66.2                     | 62.2                     | 60.3                     | 64.9                     | 61.2                     |  |  |  |  |
| Top Speed [km/h]       | 65.1                     | 67.8                     | 64.2                     | 62.3                     | 65.9                     | 64.5                     |  |  |  |  |
| Avg. Dist. to Rail [m] | 3.5                      | 0.9                      | 0.8                      | 1.3                      | 1.5                      | 0.9                      |  |  |  |  |
| Avg. Stride Freq. [Hz] | 2.3                      | 2.4                      | 2.3                      | 2.2                      | 2.4                      | 2.3                      |  |  |  |  |
| Avg. Stride Length [m] | 5.4                      | 7.5                      | 7.5                      | 7.5                      | 7.6                      | 7.4                      |  |  |  |  |