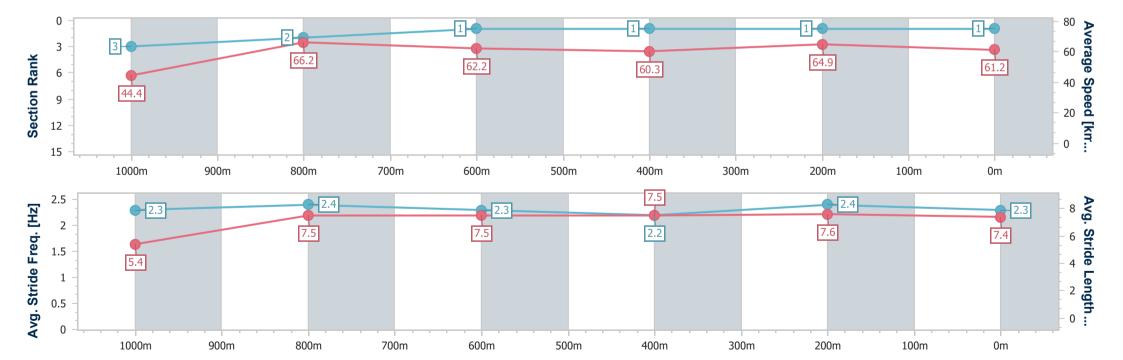

#### Race 1: STRADBROKE SEASON ON SALE NOW Maiden Handicap - 1110m

13 March 2024 - 13:04

Track Rating: Soft7, Weather: Fine, Rail Position: +10.5 Entire

| Section                | Overall                  | 1000m                    | 800m                     | 600m                     | 400m                     | 200m                     |  |  |  |  |
|------------------------|--------------------------|--------------------------|--------------------------|--------------------------|--------------------------|--------------------------|--|--|--|--|
| Section Times          | 1:06.02 [1]<br>(0:08.93) | 0:57.09 [3]<br>(0:10.87) | 0:46.22 [2]<br>(0:11.54) | 0:34.68 [1]<br>(0:11.83) | 0:22.85 [1]<br>(0:11.07) | 0:11.78 [1]<br>(0:11.78) |  |  |  |  |
| Average Speed [km/h]   | 44.4                     | 66.2                     | 62.2                     | 60.3                     | 64.9                     | 61.2                     |  |  |  |  |
| Top Speed [km/h]       | 65.1                     | 67.8                     | 64.2                     | 62.3                     | 65.9                     | 64.5                     |  |  |  |  |
| Avg. Dist. to Rail [m] | 3.5                      | 0.9                      | 0.8                      | 1.3                      | 1.5                      | 0.9                      |  |  |  |  |
| Avg. Stride Freq. [Hz] | 2.3                      | 2.4                      | 2.3                      | 2.2                      | 2.4                      | 2.3                      |  |  |  |  |
| Avg. Stride Length [m] | 5.4                      | 7.5                      | 7.5                      | 7.5                      | 7.6                      | 7.4                      |  |  |  |  |