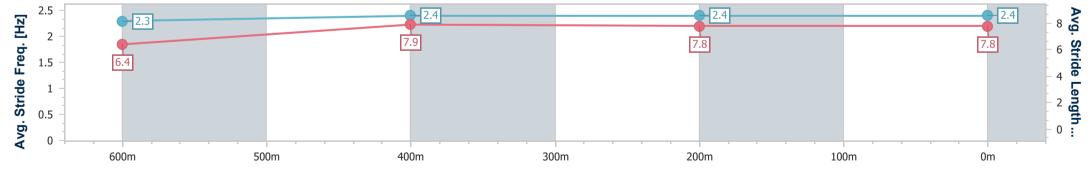

No data available NA

SCN Saddle cloth number DNF Did not finish

DNT

Did not track

Page 1/7

| Horse/Jockey Name              | Shalaa's Moment |        |                                                                  |                 |
|--------------------------------|-----------------|--------|------------------------------------------------------------------|-----------------|
| Final Rank                     | 1               | 0      | Ipswich QLD Professional                                         | Ipswichturfclub |
| Fastest Section Time (Section) | 0:10.38 (600m)  | DACING | Race 5: COMMERCIAL HOTEL REDBANK BENCHMARK 62<br>Handicap - 800m |                 |
| Top Speed [km/h] (Section)     | 72.1 (600m)     |        | 16 March 2024 - 14:58                                            | ipswichtunciub  |
| Race State                     | Finished        |        | Track Rating: Good 4, Weather: Fine, Rail Position: True         |                 |
|                                |                 |        |                                                                  |                 |

| Section                | Overall                  | 600m                     | 400m                     | 200m                     |  |  |  |  |
|------------------------|--------------------------|--------------------------|--------------------------|--------------------------|--|--|--|--|
| Section Times          | 0:45.02 [1]<br>(0:13.41) | 0:31.61 [5]<br>(0:10.38) | 0:21.23 [5]<br>(0:10.53) | 0:10.70 [2]<br>(0:10.70) |  |  |  |  |
| Average Speed [km/h]   | 53.7                     | 69.0                     | 68.6                     | 67.3                     |  |  |  |  |
| Top Speed [km/h]       | 72.1                     | 72.1                     | 70.0                     | 69.9                     |  |  |  |  |
| Avg. Dist. to Rail [m] | 3.7                      | 0.9                      | 1.6                      | 4.5                      |  |  |  |  |
| Avg. Stride Freq. [Hz] | 2.3                      | 2.4                      | 2.4                      | 2.4                      |  |  |  |  |
| Avg. Stride Length [m] | 6.4                      | 7.9                      | 7.8                      | 7.8                      |  |  |  |  |