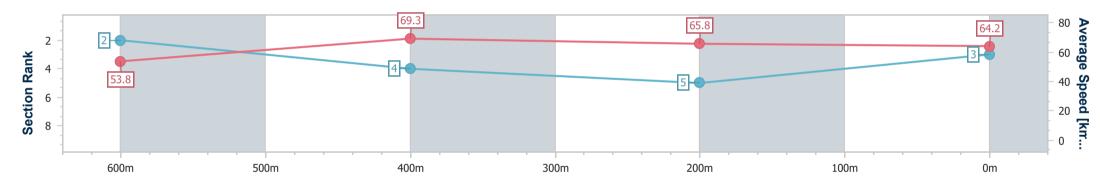

[] Ranking at each section and finish

-:--.- No data available at this section

NA No data available

Page 3/7

| Horse/Jockey Name              | Emilee's Empire |            |                                                                  |                 |  |  |  |
|--------------------------------|-----------------|------------|------------------------------------------------------------------|-----------------|--|--|--|
| Final Rank                     | 3               | 0          | Ipswich QLD Professional                                         |                 |  |  |  |
| Fastest Section Time (Section) | 0:10.36 (600m)  | RACING     | Race 5: COMMERCIAL HOTEL REDBANK BENCHMARK 62<br>Handicap - 800m | lpswichturfclub |  |  |  |
| Top Speed [km/h] (Section)     | 70.8 (600m)     | QUEENSLAND | 16 March 2024 - 14:58                                            |                 |  |  |  |
| Race State Finished            |                 |            | Track Rating: Good 4, Weather: Fine, Rail Position: True         |                 |  |  |  |
|                                |                 |            |                                                                  |                 |  |  |  |

| Section                | Overall                  | 600m                     | 400m                     | 200m                     |  |  |  |  |
|------------------------|--------------------------|--------------------------|--------------------------|--------------------------|--|--|--|--|
| Section Times          | 0:45.82 [3]<br>(0:13.34) | 0:32.48 [2]<br>(0:10.36) | 0:22.12 [4]<br>(0:10.83) | 0:11.29 [5]<br>(0:11.29) |  |  |  |  |
| Average Speed [km/h]   | 53.8                     | 69.3                     | 65.8                     | 64.2                     |  |  |  |  |
| Top Speed [km/h]       | 70.2                     | 70.8                     | 66.6                     | 66.3                     |  |  |  |  |
| Avg. Dist. to Rail [m] | 2.9                      | 1.5                      | 1.4                      | 1.3                      |  |  |  |  |
| Avg. Stride Freq. [Hz] | 2.3                      | 2.6                      | 2.5                      | 2.4                      |  |  |  |  |
| Avg. Stride Length [m] | 6.7                      | 7.5                      | 7.4                      | 7.3                      |  |  |  |  |