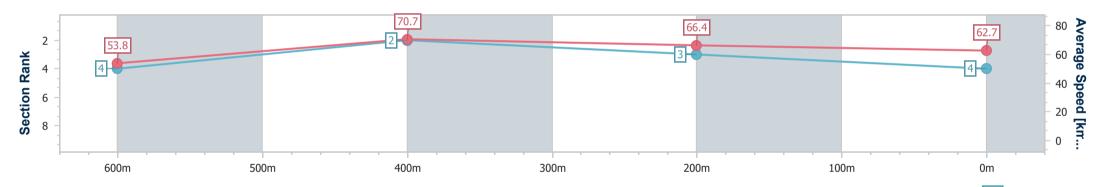

| Section                | Overall                  | 600m                     | 400m                     | 200m                     |  |  |  |  |
|------------------------|--------------------------|--------------------------|--------------------------|--------------------------|--|--|--|--|
| Section Times          | 0:45.82 [3]<br>(0:13.34) | 0:32.48 [2]<br>(0:10.36) | 0:22.12 [4]<br>(0:10.83) | 0:11.29 [5]<br>(0:11.29) |  |  |  |  |
| Average Speed [km/h]   | 53.8                     | 69.3                     | 65.8                     | 64.2                     |  |  |  |  |
| Top Speed [km/h]       | 70.2                     | 70.8                     | 66.6                     | 66.3                     |  |  |  |  |
| Avg. Dist. to Rail [m] | 2.9                      | 1.5                      | 1.4                      | 1.3                      |  |  |  |  |
| Avg. Stride Freq. [Hz] | 2.3                      | 2.6                      | 2.5                      | 2.4                      |  |  |  |  |
| Avg. Stride Length [m] | 6.7                      | 7.5                      | 7.4                      | 7.3                      |  |  |  |  |