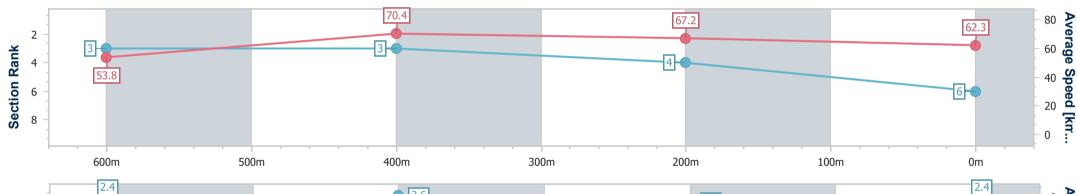

| Section                | Overall                  | 600m                     | 400m                     | 200m                     |  |  |  |  |
|------------------------|--------------------------|--------------------------|--------------------------|--------------------------|--|--|--|--|
| Section Times          | 0:45.82 [3]<br>(0:13.34) | 0:32.48 [2]<br>(0:10.36) | 0:22.12 [4]<br>(0:10.83) | 0:11.29 [5]<br>(0:11.29) |  |  |  |  |
| Average Speed [km/h]   | 53.8                     | 69.3                     | 65.8                     | 64.2                     |  |  |  |  |
| Top Speed [km/h]       | 70.2                     | 70.8                     | 66.6                     | 66.3                     |  |  |  |  |
| Avg. Dist. to Rail [m] | 2.9                      | 1.5                      | 1.4                      | 1.3                      |  |  |  |  |
| Avg. Stride Freq. [Hz] | 2.3                      | 2.6                      | 2.5                      | 2.4                      |  |  |  |  |
| Avg. Stride Length [m] | 6.7                      | 7.5                      | 7.4                      | 7.3                      |  |  |  |  |