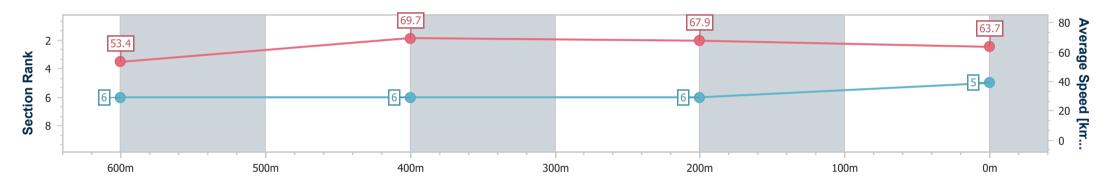

| Section                | Overall                  | 600m                     | 400m                     | 200m                     |  |  |  |  |
|------------------------|--------------------------|--------------------------|--------------------------|--------------------------|--|--|--|--|
| Section Times          | 0:45.93 [5]<br>(0:13.48) | 0:32.45 [6]<br>(0:10.41) | 0:22.04 [6]<br>(0:10.69) | 0:11.35 [6]<br>(0:11.35) |  |  |  |  |
| Average Speed [km/h]   | 53.4                     | 69.7                     | 67.9                     | 63.7                     |  |  |  |  |
| Top Speed [km/h]       | 70.1                     | 70.9                     | 69.2                     | 65.8                     |  |  |  |  |
| Avg. Dist. to Rail [m] | 8.3                      | 3.2                      | 2.4                      | 4.5                      |  |  |  |  |
| Avg. Stride Freq. [Hz] | 2.4                      | 2.5                      | 2.5                      | 2.3                      |  |  |  |  |
| Avg. Stride Length [m] | 6.2                      | 7.9                      | 7.6                      | 7.6                      |  |  |  |  |