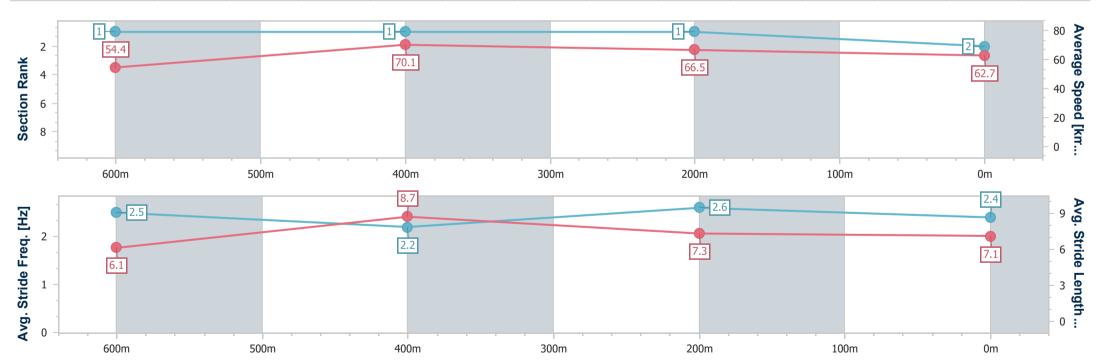

[] Ranking at each section and finish

-:--- No data available at this section

NA No data available

Page 2/7

| Horse/Jockey Name              | Curry Legend   |            |                                                                  |                 |  |  |
|--------------------------------|----------------|------------|------------------------------------------------------------------|-----------------|--|--|
| Final Rank                     | 2              | 0          | Ipswich QLD Professional                                         |                 |  |  |
| Fastest Section Time (Section) | 0:10.24 (600m) | RACING     | Race 5: COMMERCIAL HOTEL REDBANK BENCHMARK 62<br>Handicap - 800m | Ipswichturfclub |  |  |
| Top Speed [km/h] (Section)     | 71.2 (600m)    | QUEENSLAND | 16 March 2024 - 14:58                                            | ipswichtunciub  |  |  |
| Race State                     | Finished       |            | Track Rating: Good 4, Weather: Fine, Rail Position: True         |                 |  |  |
|                                |                |            |                                                                  |                 |  |  |

| Section                | Overall                  | 600m                     | 400m                     | 200m                     |  |  |  |  |  |
|------------------------|--------------------------|--------------------------|--------------------------|--------------------------|--|--|--|--|--|
| Section Times          | 0:45.72 [2]<br>(0:13.24) | 0:32.48 [1]<br>(0:10.24) | 0:22.24 [1]<br>(0:10.73) | 0:11.51 [1]<br>(0:11.51) |  |  |  |  |  |
| Average Speed [km/h]   | 54.4                     | 70.1                     | 66.5                     | 62.7                     |  |  |  |  |  |
| Top Speed [km/h]       | 70.6                     | 71.2                     | 67.9                     | 65.2                     |  |  |  |  |  |
| Avg. Dist. to Rail [m] | 5.6                      | 1.4                      | 1.4                      | 1.8                      |  |  |  |  |  |
| Avg. Stride Freq. [Hz] | 2.5                      | 2.2                      | 2.6                      | 2.4                      |  |  |  |  |  |
| Avg. Stride Length [m] | 6.1                      | 8.7                      | 7.3                      | 7.1                      |  |  |  |  |  |