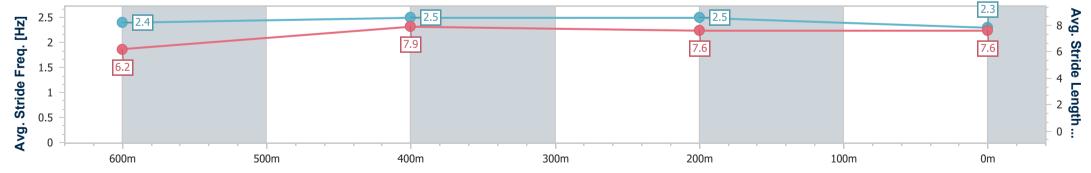

| Section                | Overall                  | 600m                     | 400m                     | 200m                     |  |  |  |  |
|------------------------|--------------------------|--------------------------|--------------------------|--------------------------|--|--|--|--|
| Section Times          | 0:45.02 [1]<br>(0:13.41) | 0:31.61 [5]<br>(0:10.38) | 0:21.23 [5]<br>(0:10.53) | 0:10.70 [2]<br>(0:10.70) |  |  |  |  |
| Average Speed [km/h]   | 53.7                     | 69.0                     | 68.6                     | 67.3                     |  |  |  |  |
| Top Speed [km/h]       | 72.1                     | 72.1                     | 70.0                     | 69.9                     |  |  |  |  |
| Avg. Dist. to Rail [m] | 3.7                      | 0.9                      | 1.6                      | 4.5                      |  |  |  |  |
| Avg. Stride Freq. [Hz] | 2.3                      | 2.4                      | 2.4                      | 2.4                      |  |  |  |  |
| Avg. Stride Length [m] | 6.4                      | 7.9                      | 7.8                      | 7.8                      |  |  |  |  |