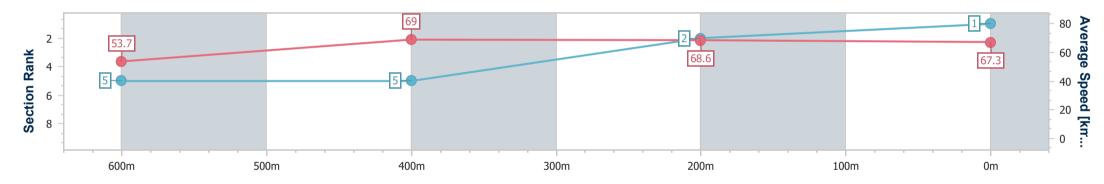

No data available NA

SCN Saddle cloth number DNF Did not finish

DNT

Did not track

Page 1/7

| Horse/Jockey Name              | Shalaa's Moment |        |                                                                  |                 |
|--------------------------------|-----------------|--------|------------------------------------------------------------------|-----------------|
| Final Rank                     | 1               | 0      | Ipswich QLD Professional                                         | Ipswichturfclub |
| Fastest Section Time (Section) | 0:10.38 (600m)  | DACING | Race 5: COMMERCIAL HOTEL REDBANK BENCHMARK 62<br>Handicap - 800m |                 |
| Top Speed [km/h] (Section)     | 72.1 (600m)     |        | 16 March 2024 - 14:58                                            | ipswichtunciub  |
| Race State                     | Finished        |        | Track Rating: Good 4, Weather: Fine, Rail Position: True         |                 |
|                                |                 |        |                                                                  |                 |

| Section                | Overall                  | 600m                     | 400m                     | 200m                     |  |  |  |  |
|------------------------|--------------------------|--------------------------|--------------------------|--------------------------|--|--|--|--|
| Section Times          | 0:45.02 [1]<br>(0:13.41) | 0:31.61 [5]<br>(0:10.38) | 0:21.23 [5]<br>(0:10.53) | 0:10.70 [2]<br>(0:10.70) |  |  |  |  |
| Average Speed [km/h]   | 53.7                     | 69.0                     | 68.6                     | 67.3                     |  |  |  |  |
| Top Speed [km/h]       | 72.1                     | 72.1                     | 70.0                     | 69.9                     |  |  |  |  |
| Avg. Dist. to Rail [m] | 3.7                      | 0.9                      | 1.6                      | 4.5                      |  |  |  |  |
| Avg. Stride Freq. [Hz] | 2.3                      | 2.4                      | 2.4                      | 2.4                      |  |  |  |  |
| Avg. Stride Length [m] | 6.4                      | 7.9                      | 7.8                      | 7.8                      |  |  |  |  |