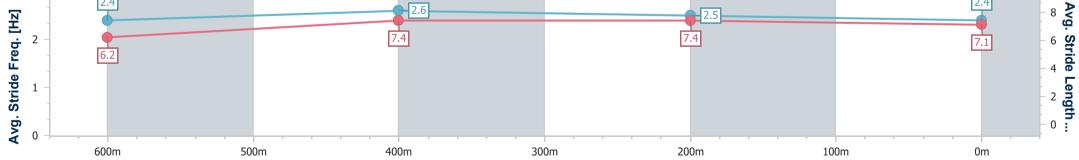

| Section                | Overall                  | 600m                     | 400m                     | 200m                     |  |  |  |  |  |
|------------------------|--------------------------|--------------------------|--------------------------|--------------------------|--|--|--|--|--|
| Section Times          | 0:45.95 [6]<br>(0:13.38) | 0:32.57 [3]<br>(0:10.29) | 0:22.28 [3]<br>(0:10.72) | 0:11.56 [4]<br>(0:11.56) |  |  |  |  |  |
| Average Speed [km/h]   | 53.8                     | 70.4                     | 67.2                     | 62.3                     |  |  |  |  |  |
| Top Speed [km/h]       | 71.4                     | 71.9                     | 68.5                     | 65.8                     |  |  |  |  |  |
| Avg. Dist. to Rail [m] | 7.1                      | 2.1                      | 0.8                      | 1.5                      |  |  |  |  |  |
| Avg. Stride Freq. [Hz] | 2.4                      | 2.6                      | 2.5                      | 2.4                      |  |  |  |  |  |
| Avg. Stride Length [m] | 6.2                      | 7.4                      | 7.4                      | 7.1                      |  |  |  |  |  |