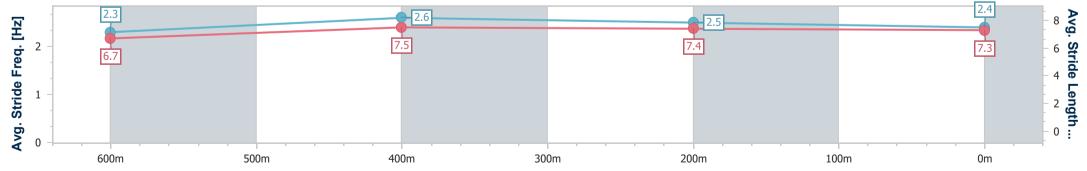

| Section                | Overall                  | 600m                     | 400m                     | 200m                     |  |  |  |  |
|------------------------|--------------------------|--------------------------|--------------------------|--------------------------|--|--|--|--|
| Section Times          | 0:45.82 [3]<br>(0:13.34) | 0:32.48 [2]<br>(0:10.36) | 0:22.12 [4]<br>(0:10.83) | 0:11.29 [5]<br>(0:11.29) |  |  |  |  |
| Average Speed [km/h]   | 53.8                     | 69.3                     | 65.8                     | 64.2                     |  |  |  |  |
| Top Speed [km/h]       | 70.2                     | 70.8                     | 66.6                     | 66.3                     |  |  |  |  |
| Avg. Dist. to Rail [m] | 2.9                      | 1.5                      | 1.4                      | 1.3                      |  |  |  |  |
| Avg. Stride Freq. [Hz] | 2.3                      | 2.6                      | 2.5                      | 2.4                      |  |  |  |  |
| Avg. Stride Length [m] | 6.7                      | 7.5                      | 7.4                      | 7.3                      |  |  |  |  |