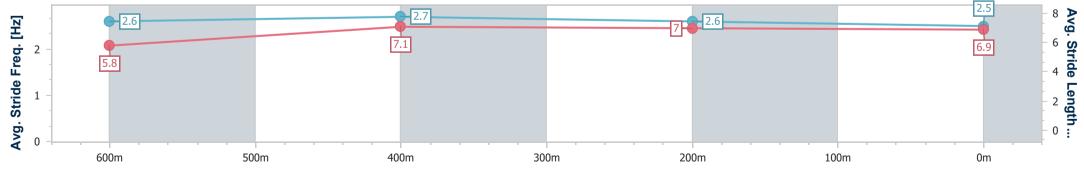

| Section                | Overall                  | 600m                     | 400m                     | 200m                     |  |  |  |  |
|------------------------|--------------------------|--------------------------|--------------------------|--------------------------|--|--|--|--|
| Section Times          | 0:45.89 [4]<br>(0:13.39) | 0:32.50 [4]<br>(0:10.16) | 0:22.34 [2]<br>(0:10.81) | 0:11.53 [3]<br>(0:11.53) |  |  |  |  |
| Average Speed [km/h]   | 53.8                     | 70.7                     | 66.4                     | 62.7                     |  |  |  |  |
| Top Speed [km/h]       | 72.0                     | 72.0                     | 68.3                     | 65.6                     |  |  |  |  |
| Avg. Dist. to Rail [m] | 5.3                      | 1.4                      | 0.3                      | 0.8                      |  |  |  |  |
| Avg. Stride Freq. [Hz] | 2.6                      | 2.7                      | 2.6                      | 2.5                      |  |  |  |  |
| Avg. Stride Length [m] | 5.8                      | 7.1                      | 7.0                      | 6.9                      |  |  |  |  |