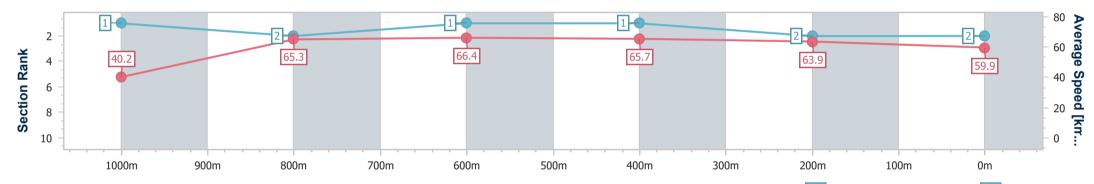

Race 5: GREAT NORTHERN Class 3 Plate - 1050m 16 March 2024 - 15:37

Track Rating: Soft 5, Weather: Showers, Rail Position: +6m

| Section                | Overall                  | 1000m                    | 800m                     | 600m                     | 400m                     | 200m                     |  |  |  |  |
|------------------------|--------------------------|--------------------------|--------------------------|--------------------------|--------------------------|--------------------------|--|--|--|--|
| Section Times          | 1:00.63 [2]<br>(0:04.48) | 0:56.15 [1]<br>(0:10.99) | 0:45.16 [2]<br>(0:10.90) | 0:34.26 [1]<br>(0:10.96) | 0:23.30 [1]<br>(0:11.26) | 0:12.04 [2]<br>(0:12.04) |  |  |  |  |
| Average Speed [km/h]   | 40.2                     | 65.3                     | 66.4                     | 65.7                     | 63.9                     | 59.9                     |  |  |  |  |
| Top Speed [km/h]       | 56.9                     | 68.4                     | 67.9                     | 66.4                     | 65.6                     | 62.8                     |  |  |  |  |
| Avg. Dist. to Rail [m] | 1.2                      | 0.9                      | 0.7                      | 1.9                      | 2.2                      | 2.5                      |  |  |  |  |
| Avg. Stride Freq. [Hz] | 2.1                      | 2.6                      | 2.5                      | 2.5                      | 2.4                      | 2.4                      |  |  |  |  |
| Avg. Stride Length [m] | 6.9                      | 7.0                      | 7.4                      | 7.4                      | 7.3                      | 7.0                      |  |  |  |  |