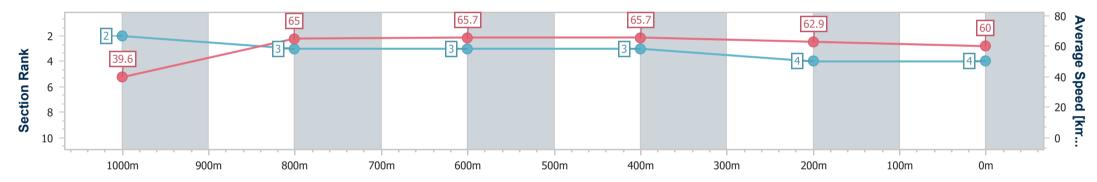

Race 5: GREAT NORTHERN Class 3 Plate - 1050m 16 March 2024 - 15:37

Track Rating: Soft 5, Weather: Showers, Rail Position: +6m

| Section                | Overall                  | 1000m                    | 800m                     | 600m                     | 400m                     | 200m                     |  |  |  |  |
|------------------------|--------------------------|--------------------------|--------------------------|--------------------------|--------------------------|--------------------------|--|--|--|--|
| Section Times          | 1:00.98 [4]<br>(0:04.55) | 0:56.43 [2]<br>(0:10.98) | 0:45.45 [3]<br>(0:11.04) | 0:34.41 [3]<br>(0:10.97) | 0:23.44 [3]<br>(0:11.46) | 0:11.98 [4]<br>(0:11.98) |  |  |  |  |
| Average Speed [km/h]   | 39.6                     | 65.0                     | 65.7                     | 65.7                     | 62.9                     | 60.0                     |  |  |  |  |
| Top Speed [km/h]       | 56.2                     | 67.6                     | 67.5                     | 66.6                     | 65.2                     | 62.7                     |  |  |  |  |
| Avg. Dist. to Rail [m] | 3.3                      | 1.4                      | 1.3                      | 2.6                      | 1.8                      | 1.8                      |  |  |  |  |
| Avg. Stride Freq. [Hz] | 2.1                      | 2.6                      | 2.6                      | 2.5                      | 2.5                      | 2.4                      |  |  |  |  |
| Avg. Stride Length [m] | 6.8                      | 6.7                      | 6.9                      | 7.1                      | 7.0                      | 6.9                      |  |  |  |  |