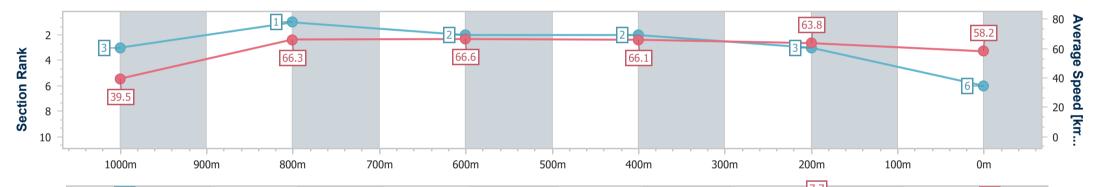

Race 5: GREAT NORTHERN Class 3 Plate - 1050m 16 March 2024 - 15:37

Track Rating: Soft 5, Weather: Showers, Rail Position: +6m

| Section                | Overall                  | 1000m                    | 800m                     | 600m                     | 400m                     | 200m                     |  |  |  |
|------------------------|--------------------------|--------------------------|--------------------------|--------------------------|--------------------------|--------------------------|--|--|--|
| Section Times          | 1:01.12 [6]<br>(0:04.55) | 0:56.57 [3]<br>(0:10.89) | 0:45.68 [1]<br>(0:11.11) | 0:34.57 [2]<br>(0:10.92) | 0:23.65 [2]<br>(0:11.29) | 0:12.36 [3]<br>(0:12.36) |  |  |  |
| Average Speed [km/h]   | 39.5                     | 66.3                     | 66.6                     | 66.1                     | 63.8                     | 58.2                     |  |  |  |
| Top Speed [km/h]       | 58.4                     | 70.7                     | 70.6                     | 67.7                     | 65.9                     | 60.6                     |  |  |  |
| Avg. Dist. to Rail [m] | 4.8                      | 1.0                      | 3.6                      | 3.0                      | 2.7                      | 2.2                      |  |  |  |
| Avg. Stride Freq. [Hz] | 2.2                      | 2.5                      | 2.5                      | 2.4                      | 2.3                      | 2.2                      |  |  |  |
| Avg. Stride Length [m] | 6.4                      | 7.2                      | 7.4                      | 7.7                      | 7.7                      | 7.3                      |  |  |  |