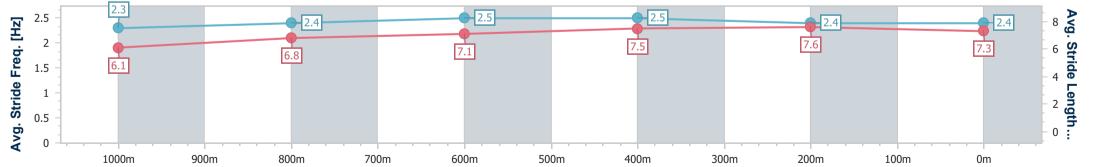

Race 5: GREAT NORTHERN Class 3 Plate - 1050m

16 March 2024 - 15:37 Track Rating: Soft 5, Weather: Showers, Rail Position: +6m

|   | Section                | Overall                  | 1000m                    | 800m                     | 600m                     | 400m                     | 200m                     |
|---|------------------------|--------------------------|--------------------------|--------------------------|--------------------------|--------------------------|--------------------------|
|   | Section Times          | 1:00.66 [3]<br>(0:04.60) | 0:56.06 [4]<br>(0:11.95) | 0:44.11 [6]<br>(0:11.08) | 0:33.03 [6]<br>(0:10.66) | 0:22.37 [6]<br>(0:10.87) | 0:11.50 [6]<br>(0:11.50) |
| 4 | Average Speed [km/h]   | 39.2                     | 59.9                     | 65.0                     | 67.5                     | 66.4                     | 62.6                     |
|   | Top Speed [km/h]       | 54.4                     | 63.5                     | 66.3                     | 68.6                     | 68.1                     | 65.2                     |
|   | Avg. Dist. to Rail [m] | 2.8                      | 0.9                      | 0.4                      | 1.0                      | 2.3                      | 5.9                      |
|   | Avg. Stride Freq. [Hz] | 2.3                      | 2.4                      | 2.5                      | 2.5                      | 2.4                      | 2.4                      |
|   | Avg. Stride Length [m] | 6.1                      | 6.8                      | 7.1                      | 7.5                      | 7.6                      | 7.3                      |