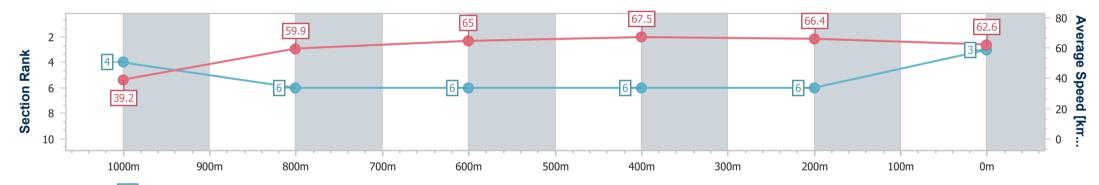

Race 5: GREAT NORTHERN Class 3 Plate - 1050m

16 March 2024 - 15:37 Track Rating: Soft 5, Weather: Showers, Rail Position: +6m

|   | Section                | Overall                  | 1000m                    | 800m                     | 600m                     | 400m                     | 200m                     |
|---|------------------------|--------------------------|--------------------------|--------------------------|--------------------------|--------------------------|--------------------------|
|   | Section Times          | 1:00.66 [3]<br>(0:04.60) | 0:56.06 [4]<br>(0:11.95) | 0:44.11 [6]<br>(0:11.08) | 0:33.03 [6]<br>(0:10.66) | 0:22.37 [6]<br>(0:10.87) | 0:11.50 [6]<br>(0:11.50) |
| 4 | Average Speed [km/h]   | 39.2                     | 59.9                     | 65.0                     | 67.5                     | 66.4                     | 62.6                     |
|   | Top Speed [km/h]       | 54.4                     | 63.5                     | 66.3                     | 68.6                     | 68.1                     | 65.2                     |
|   | Avg. Dist. to Rail [m] | 2.8                      | 0.9                      | 0.4                      | 1.0                      | 2.3                      | 5.9                      |
|   | Avg. Stride Freq. [Hz] | 2.3                      | 2.4                      | 2.5                      | 2.5                      | 2.4                      | 2.4                      |
|   | Avg. Stride Length [m] | 6.1                      | 6.8                      | 7.1                      | 7.5                      | 7.6                      | 7.3                      |