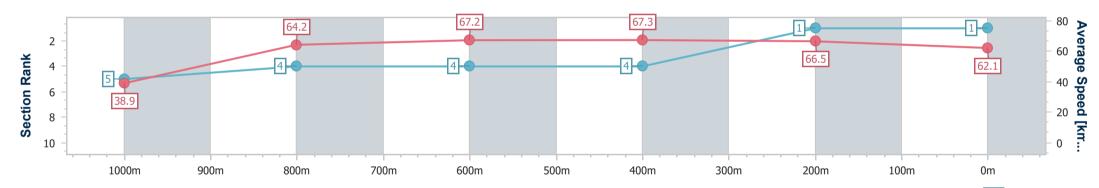

Race 5: GREAT NORTHERN Class 3 Plate - 1050m

16 March 2024 - 15:37 Track Rating: Soft 5, Weather: Showers, Rail Position: +6m

| Section                | Overall                  | 1000m                    | 800m                     | 600m                     | 400m                     | 200m                     |  |  |  |
|------------------------|--------------------------|--------------------------|--------------------------|--------------------------|--------------------------|--------------------------|--|--|--|
| Section Times          | 0:59.98 [1]<br>(0:04.62) | 0:55.36 [5]<br>(0:11.27) | 0:44.09 [4]<br>(0:10.94) | 0:33.15 [4]<br>(0:10.73) | 0:22.42 [4]<br>(0:10.83) | 0:11.59 [1]<br>(0:11.59) |  |  |  |
| Average Speed [km/h]   | 38.9                     | 64.2                     | 67.2                     | 67.3                     | 66.5                     | 62.1                     |  |  |  |
| Top Speed [km/h]       | 56.9                     | 67.7                     | 68.0                     | 68.2                     | 67.9                     | 65.2                     |  |  |  |
| Avg. Dist. to Rail [m] | 6.3                      | 1.6                      | 2.7                      | 3.8                      | 3.9                      | 4.4                      |  |  |  |
| Avg. Stride Freq. [Hz] | 2.0                      | 2.5                      | 2.5                      | 2.4                      | 2.4                      | 2.3                      |  |  |  |
| Avg. Stride Length [m] | 6.8                      | 7.2                      | 7.5                      | 7.8                      | 7.7                      | 7.5                      |  |  |  |