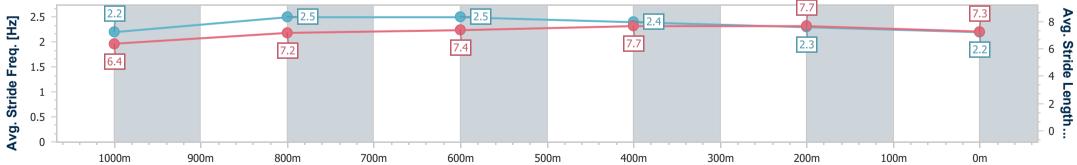

Race 5: GREAT NORTHERN Class 3 Plate - 1050m 16 March 2024 - 15:37

Track Rating: Soft 5, Weather: Showers, Rail Position: +6m

| Section                | Overall                  | 1000m                    | 800m                     | 600m                     | 400m                     | 200m                     |  |  |  |
|------------------------|--------------------------|--------------------------|--------------------------|--------------------------|--------------------------|--------------------------|--|--|--|
| Section Times          | 1:01.12 [6]<br>(0:04.55) | 0:56.57 [3]<br>(0:10.89) | 0:45.68 [1]<br>(0:11.11) | 0:34.57 [2]<br>(0:10.92) | 0:23.65 [2]<br>(0:11.29) | 0:12.36 [3]<br>(0:12.36) |  |  |  |
| Average Speed [km/h]   | 39.5                     | 66.3                     | 66.6                     | 66.1                     | 63.8                     | 58.2                     |  |  |  |
| Top Speed [km/h]       | 58.4                     | 70.7                     | 70.6                     | 67.7                     | 65.9                     | 60.6                     |  |  |  |
| Avg. Dist. to Rail [m] | 4.8                      | 1.0                      | 3.6                      | 3.0                      | 2.7                      | 2.2                      |  |  |  |
| Avg. Stride Freq. [Hz] | 2.2                      | 2.5                      | 2.5                      | 2.4                      | 2.3                      | 2.2                      |  |  |  |
| Avg. Stride Length [m] | 6.4                      | 7.2                      | 7.4                      | 7.7                      | 7.7                      | 7.3                      |  |  |  |