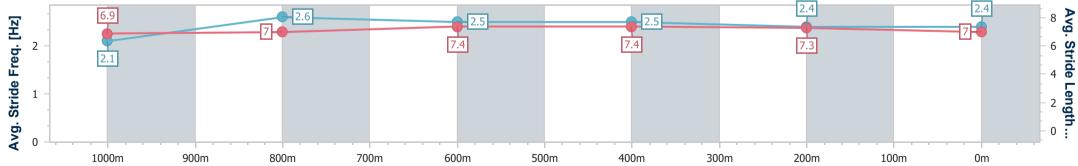

Race 5: GREAT NORTHERN Class 3 Plate - 1050m 16 March 2024 - 15:37

Track Rating: Soft 5, Weather: Showers, Rail Position: +6m

| Section                | Overall                  | 1000m                    | 800m                     | 600m                     | 400m                     | 200m                     |  |  |  |  |
|------------------------|--------------------------|--------------------------|--------------------------|--------------------------|--------------------------|--------------------------|--|--|--|--|
| Section Times          | 1:00.63 [2]<br>(0:04.48) | 0:56.15 [1]<br>(0:10.99) | 0:45.16 [2]<br>(0:10.90) | 0:34.26 [1]<br>(0:10.96) | 0:23.30 [1]<br>(0:11.26) | 0:12.04 [2]<br>(0:12.04) |  |  |  |  |
| Average Speed [km/h]   | 40.2                     | 65.3                     | 66.4                     | 65.7                     | 63.9                     | 59.9                     |  |  |  |  |
| Top Speed [km/h]       | 56.9                     | 68.4                     | 67.9                     | 66.4                     | 65.6                     | 62.8                     |  |  |  |  |
| Avg. Dist. to Rail [m] | 1.2                      | 0.9                      | 0.7                      | 1.9                      | 2.2                      | 2.5                      |  |  |  |  |
| Avg. Stride Freq. [Hz] | 2.1                      | 2.6                      | 2.5                      | 2.5                      | 2.4                      | 2.4                      |  |  |  |  |
| Avg. Stride Length [m] | 6.9                      | 7.0                      | 7.4                      | 7.4                      | 7.3                      | 7.0                      |  |  |  |  |