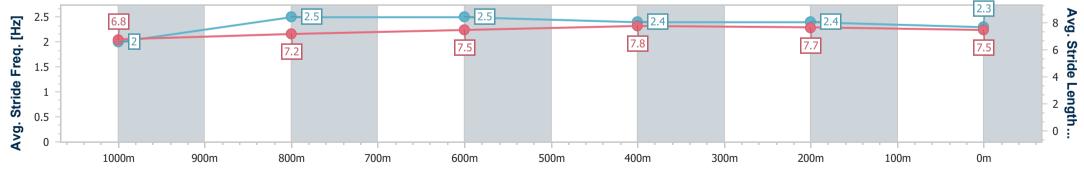

Race 5: GREAT NORTHERN Class 3 Plate - 1050m

16 March 2024 - 15:37 Track Rating: Soft 5, Weather: Showers, Rail Position: +6m

| Section                | Overall                  | 1000m                    | 800m                     | 600m                     | 400m                     | 200m                     |  |  |  |
|------------------------|--------------------------|--------------------------|--------------------------|--------------------------|--------------------------|--------------------------|--|--|--|
| Section Times          | 0:59.98 [1]<br>(0:04.62) | 0:55.36 [5]<br>(0:11.27) | 0:44.09 [4]<br>(0:10.94) | 0:33.15 [4]<br>(0:10.73) | 0:22.42 [4]<br>(0:10.83) | 0:11.59 [1]<br>(0:11.59) |  |  |  |
| Average Speed [km/h]   | 38.9                     | 64.2                     | 67.2                     | 67.3                     | 66.5                     | 62.1                     |  |  |  |
| Top Speed [km/h]       | 56.9                     | 67.7                     | 68.0                     | 68.2                     | 67.9                     | 65.2                     |  |  |  |
| Avg. Dist. to Rail [m] | 6.3                      | 1.6                      | 2.7                      | 3.8                      | 3.9                      | 4.4                      |  |  |  |
| Avg. Stride Freq. [Hz] | 2.0                      | 2.5                      | 2.5                      | 2.4                      | 2.4                      | 2.3                      |  |  |  |
| Avg. Stride Length [m] | 6.8                      | 7.2                      | 7.5                      | 7.8                      | 7.7                      | 7.5                      |  |  |  |