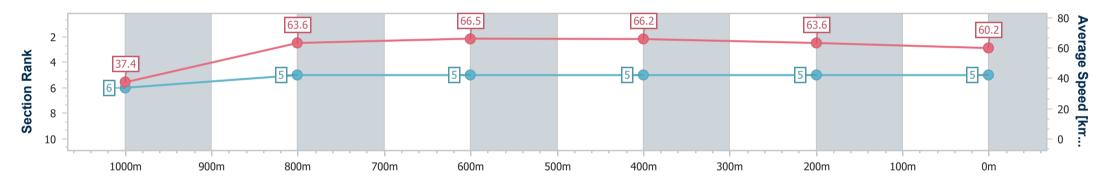

Race 5: GREAT NORTHERN Class 3 Plate - 1050m

16 March 2024 - 15:37 Track Rating: Soft 5, Weather: Showers, Rail Position: +6m

| Section                | Overall                  | 1000m                    | 800m                     | 600m                     | 400m                     | 200m                     |  |  |  |  |
|------------------------|--------------------------|--------------------------|--------------------------|--------------------------|--------------------------|--------------------------|--|--|--|--|
| Section Times          | 1:01.11 [5]<br>(0:04.82) | 0:56.29 [6]<br>(0:11.21) | 0:45.08 [5]<br>(0:10.88) | 0:34.20 [5]<br>(0:10.90) | 0:23.30 [5]<br>(0:11.33) | 0:11.97 [5]<br>(0:11.97) |  |  |  |  |
| Average Speed [km/h]   | 37.4                     | 63.6                     | 66.5                     | 66.2                     | 63.6                     | 60.2                     |  |  |  |  |
| Top Speed [km/h]       | 57.5                     | 67.8                     | 68.5                     | 67.4                     | 64.5                     | 62.9                     |  |  |  |  |
| Avg. Dist. to Rail [m] | 1.9                      | 1.5                      | 1.1                      | 1.1                      | 1.0                      | 3.7                      |  |  |  |  |
| Avg. Stride Freq. [Hz] | 2.1                      | 2.5                      | 2.5                      | 2.5                      | 2.4                      | 2.4                      |  |  |  |  |
| Avg. Stride Length [m] | 6.2                      | 7.1                      | 7.3                      | 7.4                      | 7.3                      | 7.0                      |  |  |  |  |