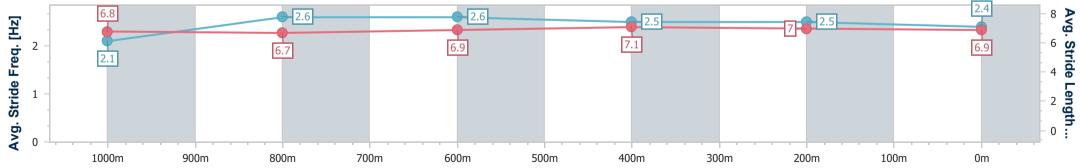

Race 5: GREAT NORTHERN Class 3 Plate - 1050m 16 March 2024 - 15:37

Track Rating: Soft 5, Weather: Showers, Rail Position: +6m

| Section                | Overall                  | 1000m                    | 800m                     | 600m                     | 400m                     | 200m                     |  |  |  |  |
|------------------------|--------------------------|--------------------------|--------------------------|--------------------------|--------------------------|--------------------------|--|--|--|--|
| Section Times          | 1:00.98 [4]<br>(0:04.55) | 0:56.43 [2]<br>(0:10.98) | 0:45.45 [3]<br>(0:11.04) | 0:34.41 [3]<br>(0:10.97) | 0:23.44 [3]<br>(0:11.46) | 0:11.98 [4]<br>(0:11.98) |  |  |  |  |
| Average Speed [km/h]   | 39.6                     | 65.0                     | 65.7                     | 65.7                     | 62.9                     | 60.0                     |  |  |  |  |
| Top Speed [km/h]       | 56.2                     | 67.6                     | 67.5                     | 66.6                     | 65.2                     | 62.7                     |  |  |  |  |
| Avg. Dist. to Rail [m] | 3.3                      | 1.4                      | 1.3                      | 2.6                      | 1.8                      | 1.8                      |  |  |  |  |
| Avg. Stride Freq. [Hz] | 2.1                      | 2.6                      | 2.6                      | 2.5                      | 2.5                      | 2.4                      |  |  |  |  |
| Avg. Stride Length [m] | 6.8                      | 6.7                      | 6.9                      | 7.1                      | 7.0                      | 6.9                      |  |  |  |  |