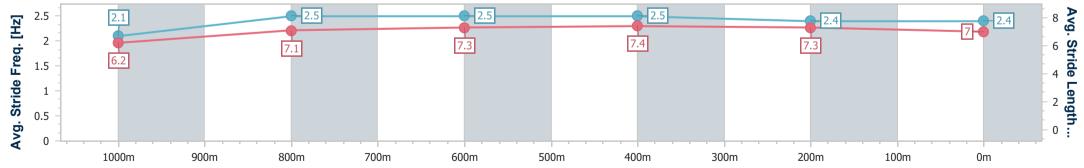

Race 5: GREAT NORTHERN Class 3 Plate - 1050m

16 March 2024 - 15:37 Track Rating: Soft 5, Weather: Showers, Rail Position: +6m

| Section                | Overall                  | 1000m                    | 800m                     | 600m                     | 400m                     | 200m                     |  |  |  |  |
|------------------------|--------------------------|--------------------------|--------------------------|--------------------------|--------------------------|--------------------------|--|--|--|--|
| Section Times          | 1:01.11 [5]<br>(0:04.82) | 0:56.29 [6]<br>(0:11.21) | 0:45.08 [5]<br>(0:10.88) | 0:34.20 [5]<br>(0:10.90) | 0:23.30 [5]<br>(0:11.33) | 0:11.97 [5]<br>(0:11.97) |  |  |  |  |
| Average Speed [km/h]   | 37.4                     | 63.6                     | 66.5                     | 66.2                     | 63.6                     | 60.2                     |  |  |  |  |
| Top Speed [km/h]       | 57.5                     | 67.8                     | 68.5                     | 67.4                     | 64.5                     | 62.9                     |  |  |  |  |
| Avg. Dist. to Rail [m] | 1.9                      | 1.5                      | 1.1                      | 1.1                      | 1.0                      | 3.7                      |  |  |  |  |
| Avg. Stride Freq. [Hz] | 2.1                      | 2.5                      | 2.5                      | 2.5                      | 2.4                      | 2.4                      |  |  |  |  |
| Avg. Stride Length [m] | 6.2                      | 7.1                      | 7.3                      | 7.4                      | 7.3                      | 7.0                      |  |  |  |  |