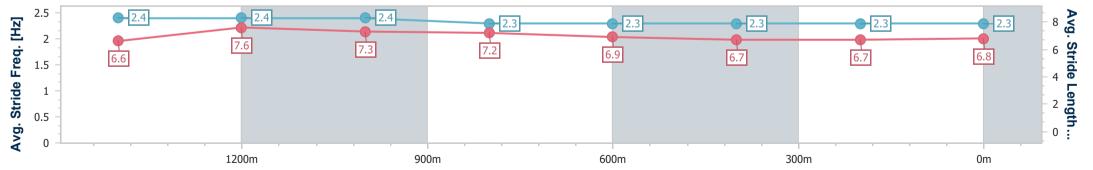

Race 4: LAWRENCE & HANSON Class 1 Handicap - 1625m

16 March 2024 - 19:09 Track Rating: Good 4, Weather: Fine, Rail Position: True

| Section                | Overall                  | 1400m                    | 1200m                    | 1000m                    | 800m                     | 600m                     | 400m                     | 200m                     |  |
|------------------------|--------------------------|--------------------------|--------------------------|--------------------------|--------------------------|--------------------------|--------------------------|--------------------------|--|
| Section Times          | 1:41.74 [1]<br>(0:14.70) | 1:27.04 [5]<br>(0:11.18) | 1:15.86 [7]<br>(0:11.59) | 1:04.27 [7]<br>(0:12.22) | 0:52.05 [7]<br>(0:12.55) | 0:39.50 [5]<br>(0:13.21) | 0:26.29 [6]<br>(0:13.30) | 0:12.99 [2]<br>(0:12.99) |  |
| Average Speed [km/h]   | 55.4                     | 65.1                     | 62.1                     | 59.4                     | 57.7                     | 54.8                     | 54.8                     | 55.4                     |  |
| Top Speed [km/h]       | 68.4                     | 67.1                     | 64.8                     | 60.2                     | 58.5                     | 57.3                     | 56.5                     | 56.3                     |  |
| Avg. Dist. to Rail [m] | 3.6                      | 1.7                      | 1.5                      | 1.9                      | 1.4                      | 1.3                      | 3.2                      | 2.9                      |  |
| Avg. Stride Freq. [Hz] | 2.4                      | 2.4                      | 2.4                      | 2.3                      | 2.3                      | 2.3                      | 2.3                      | 2.3                      |  |
| Avg. Stride Length [m] | 6.6                      | 7.6                      | 7.3                      | 7.2                      | 6.9                      | 6.7                      | 6.7                      | 6.8                      |  |