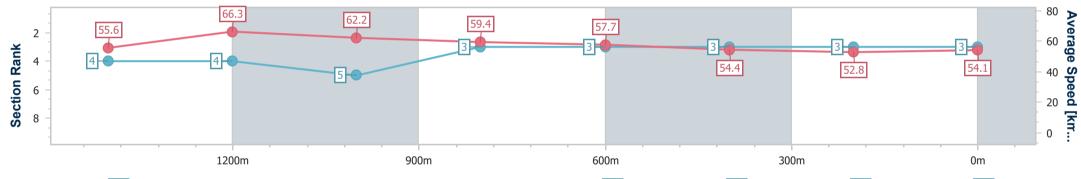

#### Toowoomba QLD Professional

Race 4: LAWRENCE & HANSON Class 1 Handicap - 1625m 16 March 2024 - 19:09

Track Rating: Good 4, Weather: Fine, Rail Position: True

| Section                | Overall                  | 1400m                    | 1200m                    | 1000m                    | 800m                     | 600m                     | 400m                     | 200m                     |  |  |  |
|------------------------|--------------------------|--------------------------|--------------------------|--------------------------|--------------------------|--------------------------|--------------------------|--------------------------|--|--|--|
| Section Times          | 1:42.17 [3]<br>(0:14.62) | 1:27.55 [4]<br>(0:10.94) | 1:16.61 [4]<br>(0:11.62) | 1:04.99 [5]<br>(0:12.12) | 0:52.87 [3]<br>(0:12.55) | 0:40.32 [3]<br>(0:13.32) | 0:27.00 [3]<br>(0:13.71) | 0:13.29 [3]<br>(0:13.29) |  |  |  |
| Average Speed [km/h]   | 55.6                     | 66.3                     | 62.2                     | 59.4                     | 57.7                     | 54.4                     | 52.8                     | 54.1                     |  |  |  |
| Top Speed [km/h]       | 66.5                     | 67.9                     | 65.0                     | 60.7                     | 59.1                     | 56.9                     | 53.8                     | 55.2                     |  |  |  |
| Avg. Dist. to Rail [m] | 3.8                      | 1.7                      | 0.8                      | 0.2                      | 1.4                      | 1.4                      | 1.5                      | 0.7                      |  |  |  |
| Avg. Stride Freq. [Hz] | 2.2                      | 2.4                      | 2.3                      | 2.3                      | 2.2                      | 2.2                      | 2.2                      | 2.2                      |  |  |  |
| Avg. Stride Length [m] | 7.1                      | 7.8                      | 7.5                      | 7.3                      | 7.2                      | 6.8                      | 6.7                      | 6.9                      |  |  |  |