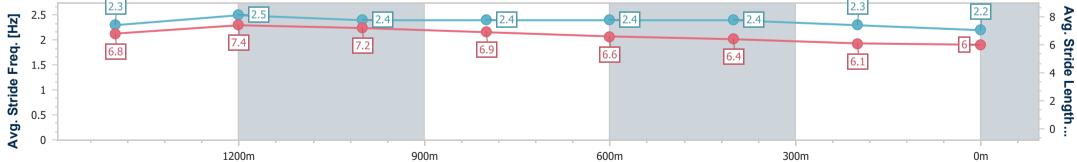

Race 4: LAWRENCE & HANSON Class 1 Handicap - 1625m 16 March 2024 - 19:09

Track Rating: Good 4, Weather: Fine, Rail Position: True

| Section                | Overall                  | 1400m                    | 1200m                    | 1000m                    | 800m                     | 600m                     | 400m                     | 200m                     |  |
|------------------------|--------------------------|--------------------------|--------------------------|--------------------------|--------------------------|--------------------------|--------------------------|--------------------------|--|
| Section Times          | 1:44.83 [8]<br>(0:14.53) | 1:30.30 [2]<br>(0:11.00) | 1:19.30 [3]<br>(0:11.52) | 1:07.78 [3]<br>(0:12.30) | 0:55.48 [4]<br>(0:12.65) | 0:42.83 [4]<br>(0:13.24) | 0:29.59 [4]<br>(0:14.16) | 0:15.43 [6]<br>(0:15.43) |  |
| Average Speed [km/h]   | 56.4                     | 67.1                     | 62.9                     | 58.9                     | 57.5                     | 55.0                     | 51.5                     | 46.5                     |  |
| Top Speed [km/h]       | 70.3                     | 70.0                     | 65.7                     | 61.8                     | 58.5                     | 58.1                     | 53.7                     | 50.5                     |  |
| Avg. Dist. to Rail [m] | 8.4                      | 4.5                      | 3.5                      | 2.2                      | 2.8                      | 2.3                      | 3.9                      | 4.5                      |  |
| Avg. Stride Freq. [Hz] | 2.3                      | 2.5                      | 2.4                      | 2.4                      | 2.4                      | 2.4                      | 2.3                      | 2.2                      |  |
| Avg. Stride Length [m] | 6.8                      | 7.4                      | 7.2                      | 6.9                      | 6.6                      | 6.4                      | 6.1                      | 6.0                      |  |