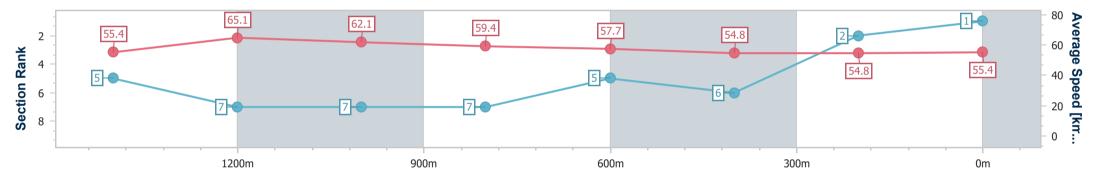

Race 4: LAWRENCE & HANSON Class 1 Handicap - 1625m

16 March 2024 - 19:09 Track Rating: Good 4, Weather: Fine, Rail Position: True

| Section                | Overall                  | 1400m                    | 1200m                    | 1000m                    | 800m                     | 600m                     | 400m                     | 200m                     |  |
|------------------------|--------------------------|--------------------------|--------------------------|--------------------------|--------------------------|--------------------------|--------------------------|--------------------------|--|
| Section Times          | 1:41.74 [1]<br>(0:14.70) | 1:27.04 [5]<br>(0:11.18) | 1:15.86 [7]<br>(0:11.59) | 1:04.27 [7]<br>(0:12.22) | 0:52.05 [7]<br>(0:12.55) | 0:39.50 [5]<br>(0:13.21) | 0:26.29 [6]<br>(0:13.30) | 0:12.99 [2]<br>(0:12.99) |  |
| Average Speed [km/h]   | 55.4                     | 65.1                     | 62.1                     | 59.4                     | 57.7                     | 54.8                     | 54.8                     | 55.4                     |  |
| Top Speed [km/h]       | 68.4                     | 67.1                     | 64.8                     | 60.2                     | 58.5                     | 57.3                     | 56.5                     | 56.3                     |  |
| Avg. Dist. to Rail [m] | 3.6                      | 1.7                      | 1.5                      | 1.9                      | 1.4                      | 1.3                      | 3.2                      | 2.9                      |  |
| Avg. Stride Freq. [Hz] | 2.4                      | 2.4                      | 2.4                      | 2.3                      | 2.3                      | 2.3                      | 2.3                      | 2.3                      |  |
| Avg. Stride Length [m] | 6.6                      | 7.6                      | 7.3                      | 7.2                      | 6.9                      | 6.7                      | 6.7                      | 6.8                      |  |