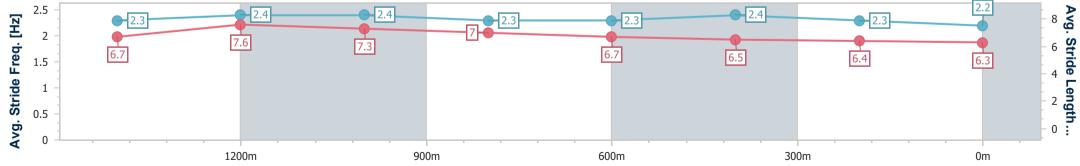

RACING GUEENSLAND

- Ranking at each section and finish 11
- No data available at this section -0----
- No data available NA

Page 7/10

| Horse/Jockey Name              | Crazy About You |
|--------------------------------|-----------------|
| Final Rank                     | 6               |
| Fastest Section Time (Section) | 0:10.83 (1400m) |
| Top Speed [km/h] (Section)     | 69.5 (1400m)    |
| Race State                     | Finished        |

### Toowoomba QLD Professional

Race 4: LAWRENCE & HANSON Class 1 Handicap - 1625m 16 March 2024 - 19:09

Track Rating: Good 4, Weather: Fine, Rail Position: True

| Section                | Overall                  | 1400m                    | 1200m                    | 1000m                    | 800m                     | 600m                     | 400m                     | 200m                     |  |
|------------------------|--------------------------|--------------------------|--------------------------|--------------------------|--------------------------|--------------------------|--------------------------|--------------------------|--|
| Section Times          | 1:44.50 [6]<br>(0:14.73) | 1:29.77 [6]<br>(0:10.83) | 1:18.94 [5]<br>(0:11.60) | 1:07.34 [4]<br>(0:12.47) | 0:54.87 [5]<br>(0:12.72) | 0:42.15 [7]<br>(0:13.33) | 0:28.82 [8]<br>(0:14.06) | 0:14.76 [8]<br>(0:14.76) |  |
| Average Speed [km/h]   | 55.2                     | 67.1                     | 62.2                     | 58.1                     | 57.0                     | 54.8                     | 51.9                     | 48.7                     |  |
| Top Speed [km/h]       | 69.3                     | 69.5                     | 64.3                     | 60.7                     | 58.1                     | 56.9                     | 53.5                     | 50.8                     |  |
| Avg. Dist. to Rail [m] | 3.5                      | 1.5                      | 2.7                      | 2.3                      | 1.8                      | 3.5                      | 2.5                      | 5.3                      |  |
| Avg. Stride Freq. [Hz] | 2.3                      | 2.4                      | 2.3                      | 2.3                      | 2.3                      | 2.3                      | 2.2                      | 2.1                      |  |
| Avg. Stride Length [m] | 6.7                      | 7.8                      | 7.6                      | 7.2                      | 7.0                      | 6.6                      | 6.6                      | 6.5                      |  |