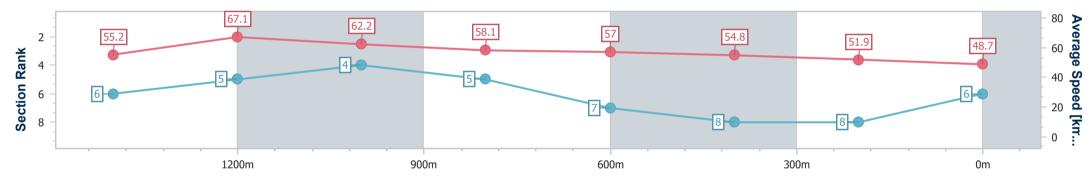

Report Created: Sat 16 March 2024 19:24 GMT+10

Ranking at each section and finish 11

No data available at this section -0----

NA No data available

Page 8/10

| Horse/Jockey Name              | Bonnie And Clyde |
|--------------------------------|------------------|
| Final Rank                     | 7                |
| Fastest Section Time (Section) | 0:10.75 (1400m)  |
| Top Speed [km/h] (Section)     | 69.7 (Overall)   |
| Race State                     | Finished         |

Race 4: LAWRENCE & HANSON Class 1 Handicap - 1625m 16 March 2024 - 19:09

Track Rating: Good 4, Weather: Fine, Rail Position: True

| Section                | Overall                  | 1400m                    | 1200m                    | 1000m                    | 800m                     | 600m                     | 400m                     | 200m                     |  |  |  |
|------------------------|--------------------------|--------------------------|--------------------------|--------------------------|--------------------------|--------------------------|--------------------------|--------------------------|--|--|--|
| Section Times          | 1:44.63 [7]<br>(0:14.53) | 1:30.10 [1]<br>(0:10.75) | 1:19.35 [1]<br>(0:11.48) | 1:07.87 [1]<br>(0:12.19) | 0:55.68 [1]<br>(0:12.69) | 0:42.99 [1]<br>(0:13.35) | 0:29.64 [1]<br>(0:14.29) | 0:15.35 [5]<br>(0:15.35) |  |  |  |
| Average Speed [km/h]   | 56.2                     | 67.7                     | 62.9                     | 59.5                     | 57.2                     | 54.4                     | 50.3                     | 46.8                     |  |  |  |
| Top Speed [km/h]       | 69.7                     | 69.6                     | 65.5                     | 61.3                     | 58.2                     | 57.1                     | 51.5                     | 49.4                     |  |  |  |
| Avg. Dist. to Rail [m] | 6.6                      | 2.5                      | 2.6                      | 2.0                      | 2.1                      | 1.2                      | 0.7                      | 1.4                      |  |  |  |
| Avg. Stride Freq. [Hz] | 2.3                      | 2.5                      | 2.5                      | 2.4                      | 2.4                      | 2.4                      | 2.3                      | 2.2                      |  |  |  |
| Avg. Stride Length [m] | 6.8                      | 7.3                      | 7.1                      | 6.8                      | 6.6                      | 6.4                      | 6.1                      | 5.9                      |  |  |  |