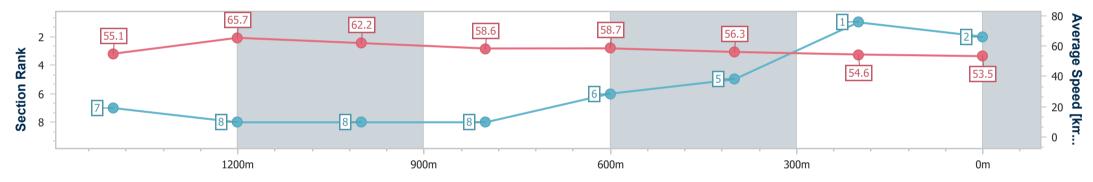

Race 4: LAWRENCE & HANSON Class 1 Handicap - 1625m

Page 4/10

data processed by

Track Rating: Good 4, Weather: Fine, Rail Position: True

| Section                | Overall                  | 1400m                    | 1200m                    | 1000m                    | 800m                     | 600m                     | 400m                     | 200m                     |  |  |  |
|------------------------|--------------------------|--------------------------|--------------------------|--------------------------|--------------------------|--------------------------|--------------------------|--------------------------|--|--|--|
| Section Times          | 1:41.98 [2]<br>(0:14.81) | 1:27.17 [7]<br>(0:11.22) | 1:15.95 [8]<br>(0:11.63) | 1:04.32 [8]<br>(0:12.35) | 0:51.97 [8]<br>(0:12.31) | 0:39.66 [6]<br>(0:12.94) | 0:26.72 [5]<br>(0:13.34) | 0:13.38 [1]<br>(0:13.38) |  |  |  |
| Average Speed [km/h]   | 55.1                     | 65.7                     | 62.2                     | 58.6                     | 58.7                     | 56.3                     | 54.6                     | 53.5                     |  |  |  |
| Top Speed [km/h]       | 68.7                     | 68.7                     | 64.3                     | 60.3                     | 60.1                     | 59.1                     | 55.5                     | 54.9                     |  |  |  |
| Avg. Dist. to Rail [m] | 6.9                      | 4.0                      | 3.2                      | 1.8                      | 1.5                      | 2.0                      | 2.2                      | 0.6                      |  |  |  |
| Avg. Stride Freq. [Hz] | 2.3                      | 2.4                      | 2.4                      | 2.3                      | 2.4                      | 2.4                      | 2.3                      | 2.3                      |  |  |  |
| Avg. Stride Length [m] | 6.6                      | 7.4                      | 7.2                      | 7.0                      | 6.9                      | 6.6                      | 6.5                      | 6.3                      |  |  |  |