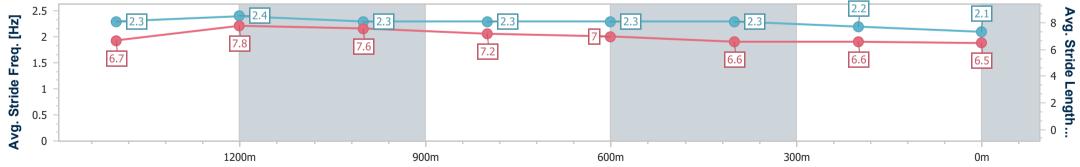

Race 4: LAWRENCE & HANSON Class 1 Handicap - 1625m

16 March 2024 - 19:09 Track Rating: Good 4, Weather: Fine, Rail Position: True

| Section                | Overall                  | 1400m                    | 1200m                    | 1000m                    | 800m                     | 600m                     | 400m                     | 200m                     |  |
|------------------------|--------------------------|--------------------------|--------------------------|--------------------------|--------------------------|--------------------------|--------------------------|--------------------------|--|
| Section Times          | 1:41.74 [1]<br>(0:14.70) | 1:27.04 [5]<br>(0:11.18) | 1:15.86 [7]<br>(0:11.59) | 1:04.27 [7]<br>(0:12.22) | 0:52.05 [7]<br>(0:12.55) | 0:39.50 [5]<br>(0:13.21) | 0:26.29 [6]<br>(0:13.30) | 0:12.99 [2]<br>(0:12.99) |  |
| Average Speed [km/h]   | 55.4                     | 65.1                     | 62.1                     | 59.4                     | 57.7                     | 54.8                     | 54.8                     | 55.4                     |  |
| Top Speed [km/h]       | 68.4                     | 67.1                     | 64.8                     | 60.2                     | 58.5                     | 57.3                     | 56.5                     | 56.3                     |  |
| Avg. Dist. to Rail [m] | 3.6                      | 1.7                      | 1.5                      | 1.9                      | 1.4                      | 1.3                      | 3.2                      | 2.9                      |  |
| Avg. Stride Freq. [Hz] | 2.4                      | 2.4                      | 2.4                      | 2.3                      | 2.3                      | 2.3                      | 2.3                      | 2.3                      |  |
| Avg. Stride Length [m] | 6.6                      | 7.6                      | 7.3                      | 7.2                      | 6.9                      | 6.7                      | 6.7                      | 6.8                      |  |