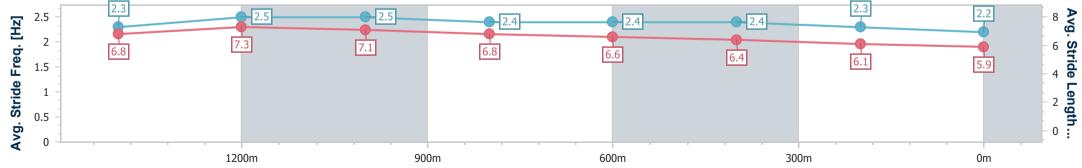

#### Toowoomba QLD Professional

Race 4: LAWRENCE & HANSON Class 1 Handicap - 1625m 16 March 2024 - 19:09

Track Rating: Good 4, Weather: Fine, Rail Position: True

| Section                | Overall                  | 1400m                    | 1200m                    | 1000m                    | 800m                     | 600m                     | 400m                     | 200m                     |  |  |  |
|------------------------|--------------------------|--------------------------|--------------------------|--------------------------|--------------------------|--------------------------|--------------------------|--------------------------|--|--|--|
| Section Times          | 1:42.17 [3]<br>(0:14.62) | 1:27.55 [4]<br>(0:10.94) | 1:16.61 [4]<br>(0:11.62) | 1:04.99 [5]<br>(0:12.12) | 0:52.87 [3]<br>(0:12.55) | 0:40.32 [3]<br>(0:13.32) | 0:27.00 [3]<br>(0:13.71) | 0:13.29 [3]<br>(0:13.29) |  |  |  |
| Average Speed [km/h]   | 55.6                     | 66.3                     | 62.2                     | 59.4                     | 57.7                     | 54.4                     | 52.8                     | 54.1                     |  |  |  |
| Top Speed [km/h]       | 66.5                     | 67.9                     | 65.0                     | 60.7                     | 59.1                     | 56.9                     | 53.8                     | 55.2                     |  |  |  |
| Avg. Dist. to Rail [m] | 3.8                      | 1.7                      | 0.8                      | 0.2                      | 1.4                      | 1.4                      | 1.5                      | 0.7                      |  |  |  |
| Avg. Stride Freq. [Hz] | 2.2                      | 2.4                      | 2.3                      | 2.3                      | 2.2                      | 2.2                      | 2.2                      | 2.2                      |  |  |  |
| Avg. Stride Length [m] | 7.1                      | 7.8                      | 7.5                      | 7.3                      | 7.2                      | 6.8                      | 6.7                      | 6.9                      |  |  |  |