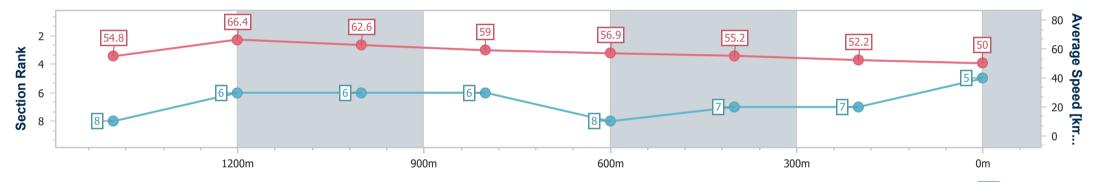

600m

Report Created: Sat 16 March 2024 19:24 GMT+10

Ranking at each section and finish 11

No data available at this section -0----

No data available NA

0m

Page 6/10

| Horse/Jockey Name              | When Doves Fly  |
|--------------------------------|-----------------|
| Final Rank                     | 5               |
| Fastest Section Time (Section) | 0:10.91 (1400m) |
| Top Speed [km/h] (Section)     | 71.5 (1400m)    |
| Race State                     | Finished        |

### Toowoomba QLD Professional

Race 4: LAWRENCE & HANSON Class 1 Handicap - 1625m 16 March 2024 - 19:09

Track Rating: Good 4, Weather: Fine, Rail Position: True

| Section                | Overall                  | 1400m                    | 1200m                    | 1000m                    | 800m                     | 600m                     | 400m                     | 200m                     |  |
|------------------------|--------------------------|--------------------------|--------------------------|--------------------------|--------------------------|--------------------------|--------------------------|--------------------------|--|
| Section Times          | 1:43.95 [5]<br>(0:14.85) | 1:29.10 [8]<br>(0:10.91) | 1:18.19 [6]<br>(0:11.60) | 1:06.59 [6]<br>(0:12.29) | 0:54.30 [6]<br>(0:12.71) | 0:41.59 [8]<br>(0:13.20) | 0:28.39 [7]<br>(0:13.97) | 0:14.42 [7]<br>(0:14.42) |  |
| Average Speed [km/h]   | 54.8                     | 66.4                     | 62.6                     | 59.0                     | 56.9                     | 55.2                     | 52.2                     | 50.0                     |  |
| Top Speed [km/h]       | 71.3                     | 71.5                     | 65.4                     | 60.6                     | 58.2                     | 57.0                     | 53.3                     | 51.2                     |  |
| Avg. Dist. to Rail [m] | 3.3                      | 2.0                      | 3.8                      | 1.5                      | 2.1                      | 2.2                      | 3.1                      | 4.8                      |  |
| Avg. Stride Freq. [Hz] | 2.3                      | 2.4                      | 2.4                      | 2.3                      | 2.3                      | 2.4                      | 2.3                      | 2.2                      |  |
| Avg. Stride Length [m] | 6.7                      | 7.6                      | 7.3                      | 7.0                      | 6.7                      | 6.5                      | 6.4                      | 6.3                      |  |