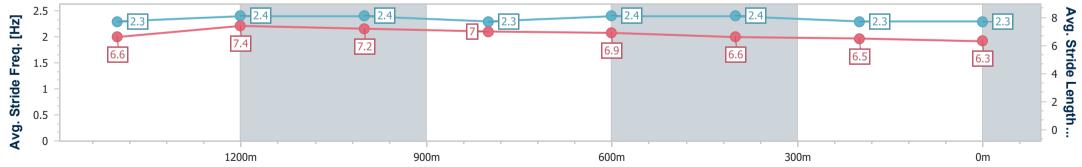

Race 4: LAWRENCE & HANSON Class 1 Handicap - 1625m

16 March 2024 - 19:09 Track Rating: Good 4, Weather: Fine, Rail Position: True

| Section                | Overall                  | 1400m                    | 1200m                    | 1000m                    | 800m                     | 600m                     | 400m                     | 200m                     |  |
|------------------------|--------------------------|--------------------------|--------------------------|--------------------------|--------------------------|--------------------------|--------------------------|--------------------------|--|
| Section Times          | 1:41.74 [1]<br>(0:14.70) | 1:27.04 [5]<br>(0:11.18) | 1:15.86 [7]<br>(0:11.59) | 1:04.27 [7]<br>(0:12.22) | 0:52.05 [7]<br>(0:12.55) | 0:39.50 [5]<br>(0:13.21) | 0:26.29 [6]<br>(0:13.30) | 0:12.99 [2]<br>(0:12.99) |  |
| Average Speed [km/h]   | 55.4                     | 65.1                     | 62.1                     | 59.4                     | 57.7                     | 54.8                     | 54.8                     | 55.4                     |  |
| Top Speed [km/h]       | 68.4                     | 67.1                     | 64.8                     | 60.2                     | 58.5                     | 57.3                     | 56.5                     | 56.3                     |  |
| Avg. Dist. to Rail [m] | 3.6                      | 1.7                      | 1.5                      | 1.9                      | 1.4                      | 1.3                      | 3.2                      | 2.9                      |  |
| Avg. Stride Freq. [Hz] | 2.4                      | 2.4                      | 2.4                      | 2.3                      | 2.3                      | 2.3                      | 2.3                      | 2.3                      |  |
| Avg. Stride Length [m] | 6.6                      | 7.6                      | 7.3                      | 7.2                      | 6.9                      | 6.7                      | 6.7                      | 6.8                      |  |