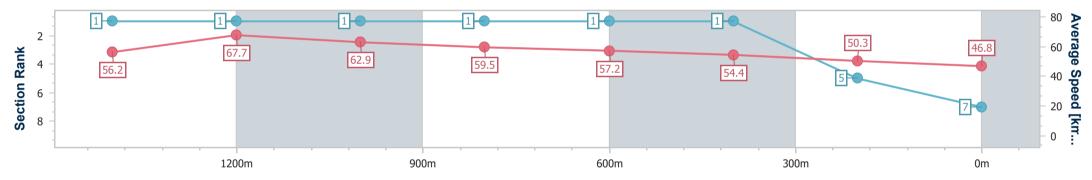

Race 4: LAWRENCE & HANSON Class 1 Handicap - 1625m 16 March 2024 - 19:09

Track Rating: Good 4, Weather: Fine, Rail Position: True

| Section                | Overall                  | 1400m                    | 1200m                    | 1000m                    | 800m                     | 600m                     | 400m                     | 200m                     |  |  |  |
|------------------------|--------------------------|--------------------------|--------------------------|--------------------------|--------------------------|--------------------------|--------------------------|--------------------------|--|--|--|
| Section Times          | 1:44.63 [7]<br>(0:14.53) | 1:30.10 [1]<br>(0:10.75) | 1:19.35 [1]<br>(0:11.48) | 1:07.87 [1]<br>(0:12.19) | 0:55.68 [1]<br>(0:12.69) | 0:42.99 [1]<br>(0:13.35) | 0:29.64 [1]<br>(0:14.29) | 0:15.35 [5]<br>(0:15.35) |  |  |  |
| Average Speed [km/h]   | 56.2                     | 67.7                     | 62.9                     | 59.5                     | 57.2                     | 54.4                     | 50.3                     | 46.8                     |  |  |  |
| Top Speed [km/h]       | 69.7                     | 69.6                     | 65.5                     | 61.3                     | 58.2                     | 57.1                     | 51.5                     | 49.4                     |  |  |  |
| Avg. Dist. to Rail [m] | 6.6                      | 2.5                      | 2.6                      | 2.0                      | 2.1                      | 1.2                      | 0.7                      | 1.4                      |  |  |  |
| Avg. Stride Freq. [Hz] | 2.3                      | 2.5                      | 2.5                      | 2.4                      | 2.4                      | 2.4                      | 2.3                      | 2.2                      |  |  |  |
| Avg. Stride Length [m] | 6.8                      | 7.3                      | 7.1                      | 6.8                      | 6.6                      | 6.4                      | 6.1                      | 5.9                      |  |  |  |