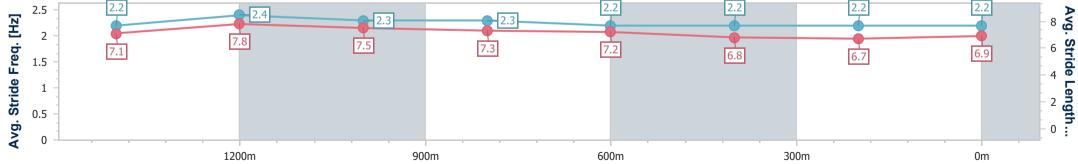

Race 4: LAWRENCE & HANSON Class 1 Handicap - 1625m 16 March 2024 - 19:09

Track Rating: Good 4, Weather: Fine, Rail Position: True

| Section                | Overall                  | 1400m                    | 1200m                    | 1000m                    | 800m                     | 600m                     | 400m                     | 200m                     |  |  |  |
|------------------------|--------------------------|--------------------------|--------------------------|--------------------------|--------------------------|--------------------------|--------------------------|--------------------------|--|--|--|
| Section Times          | 1:44.63 [7]<br>(0:14.53) | 1:30.10 [1]<br>(0:10.75) | 1:19.35 [1]<br>(0:11.48) | 1:07.87 [1]<br>(0:12.19) | 0:55.68 [1]<br>(0:12.69) | 0:42.99 [1]<br>(0:13.35) | 0:29.64 [1]<br>(0:14.29) | 0:15.35 [5]<br>(0:15.35) |  |  |  |
| Average Speed [km/h]   | 56.2                     | 67.7                     | 62.9                     | 59.5                     | 57.2                     | 54.4                     | 50.3                     | 46.8                     |  |  |  |
| Top Speed [km/h]       | 69.7                     | 69.6                     | 65.5                     | 61.3                     | 58.2                     | 57.1                     | 51.5                     | 49.4                     |  |  |  |
| Avg. Dist. to Rail [m] | 6.6                      | 2.5                      | 2.6                      | 2.0                      | 2.1                      | 1.2                      | 0.7                      | 1.4                      |  |  |  |
| Avg. Stride Freq. [Hz] | 2.3                      | 2.5                      | 2.5                      | 2.4                      | 2.4                      | 2.4                      | 2.3                      | 2.2                      |  |  |  |
| Avg. Stride Length [m] | 6.8                      | 7.3                      | 7.1                      | 6.8                      | 6.6                      | 6.4                      | 6.1                      | 5.9                      |  |  |  |