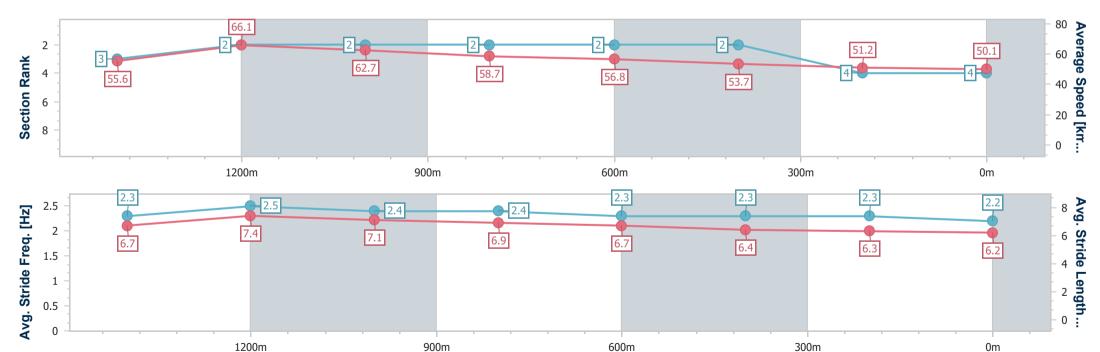

Report Created: Sat 16 March 2024 19:24 GMT+10

Ranking at each section and finish 11

No data available at this section -0----

No data available NA

Page 5/10

| Horse/Jockey Name              | Madalsa         |
|--------------------------------|-----------------|
| Final Rank                     | 4               |
| Fastest Section Time (Section) | 0:10.82 (1400m) |
| Top Speed [km/h] (Section)     | 68.8 (Overall)  |
| Race State                     | Finished        |

### Toowoomba QLD Professional

Race 4: LAWRENCE & HANSON Class 1 Handicap - 1625m 16 March 2024 - 19:09

Track Rating: Good 4, Weather: Fine, Rail Position: True

| Section                | Overall                  | 1400m                    | 1200m                    | 1000m                    | 800m                     | 600m                     | 400m                     | 200m                     |  |  |  |
|------------------------|--------------------------|--------------------------|--------------------------|--------------------------|--------------------------|--------------------------|--------------------------|--------------------------|--|--|--|
| Section Times          | 1:43.47 [4]<br>(0:14.59) | 1:28.88 [3]<br>(0:10.82) | 1:18.06 [2]<br>(0:11.45) | 1:06.61 [2]<br>(0:12.18) | 0:54.43 [2]<br>(0:12.64) | 0:41.79 [2]<br>(0:13.37) | 0:28.42 [2]<br>(0:14.05) | 0:14.37 [4]<br>(0:14.37) |  |  |  |
| Average Speed [km/h]   | 55.6                     | 66.1                     | 62.7                     | 58.7                     | 56.8                     | 53.7                     | 51.2                     | 50.1                     |  |  |  |
| Top Speed [km/h]       | 68.8                     | 68.3                     | 64.1                     | 61.0                     | 58.4                     | 56.1                     | 52.5                     | 51.1                     |  |  |  |
| Avg. Dist. to Rail [m] | 1.9                      | 1.2                      | 0.7                      | 1.1                      | 1.4                      | 0.6                      | 0.2                      | 0.2                      |  |  |  |
| Avg. Stride Freq. [Hz] | 2.3                      | 2.5                      | 2.4                      | 2.4                      | 2.3                      | 2.3                      | 2.3                      | 2.2                      |  |  |  |
| Avg. Stride Length [m] | 6.7                      | 7.4                      | 7.1                      | 6.9                      | 6.7                      | 6.4                      | 6.3                      | 6.2                      |  |  |  |