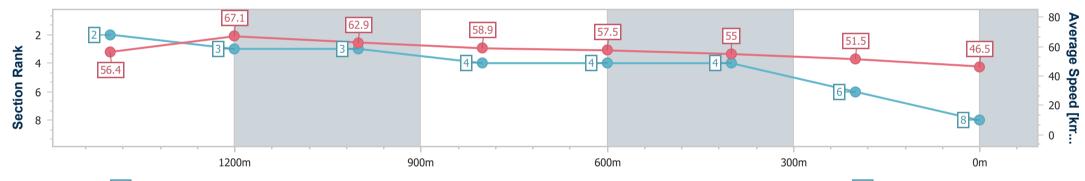

Race 4: LAWRENCE & HANSON Class 1 Handicap - 1625m 16 March 2024 - 19:09

Track Rating: Good 4, Weather: Fine, Rail Position: True

| Section                | Overall                  | 1400m                    | 1200m                    | 1000m                    | 800m                     | 600m                     | 400m                     | 200m                     |  |
|------------------------|--------------------------|--------------------------|--------------------------|--------------------------|--------------------------|--------------------------|--------------------------|--------------------------|--|
| Section Times          | 1:44.83 [8]<br>(0:14.53) | 1:30.30 [2]<br>(0:11.00) | 1:19.30 [3]<br>(0:11.52) | 1:07.78 [3]<br>(0:12.30) | 0:55.48 [4]<br>(0:12.65) | 0:42.83 [4]<br>(0:13.24) | 0:29.59 [4]<br>(0:14.16) | 0:15.43 [6]<br>(0:15.43) |  |
| Average Speed [km/h]   | 56.4                     | 67.1                     | 62.9                     | 58.9                     | 57.5                     | 55.0                     | 51.5                     | 46.5                     |  |
| Top Speed [km/h]       | 70.3                     | 70.0                     | 65.7                     | 61.8                     | 58.5                     | 58.1                     | 53.7                     | 50.5                     |  |
| Avg. Dist. to Rail [m] | 8.4                      | 4.5                      | 3.5                      | 2.2                      | 2.8                      | 2.3                      | 3.9                      | 4.5                      |  |
| Avg. Stride Freq. [Hz] | 2.3                      | 2.5                      | 2.4                      | 2.4                      | 2.4                      | 2.4                      | 2.3                      | 2.2                      |  |
| Avg. Stride Length [m] | 6.8                      | 7.4                      | 7.2                      | 6.9                      | 6.6                      | 6.4                      | 6.1                      | 6.0                      |  |