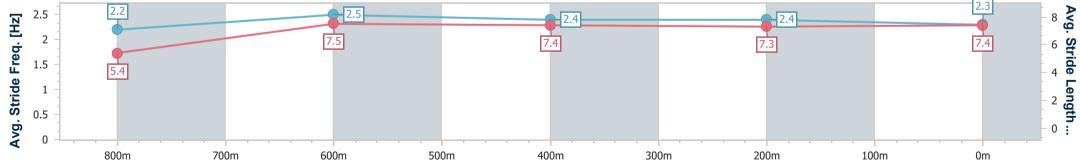

Toowoomba QLD Professional Race 4: GERRY BROWN'S SHELVING & STORAGE Class 1 Handicap - 870m 28 March 2024 - 16:29

Track Rating: Soft 7, Weather: Fine, Rail Position: True

| Section                | Overall                  | 800m                     | 600m                     | 400m                     | 200m                     |  |  |  |  |
|------------------------|--------------------------|--------------------------|--------------------------|--------------------------|--------------------------|--|--|--|--|
| Section Times          | 0:51.21 [1]<br>(0:06.19) | 0:45.02 [4]<br>(0:10.99) | 0:34.03 [5]<br>(0:11.34) | 0:22.69 [7]<br>(0:11.27) | 0:11.42 [3]<br>(0:11.42) |  |  |  |  |
| Average Speed [km/h]   | 41.2                     | 65.7                     | 64.2                     | 64.0                     | 63.1                     |  |  |  |  |
| Top Speed [km/h]       | 60.6                     | 68.3                     | 66.1                     | 65.6                     | 64.4                     |  |  |  |  |
| Avg. Dist. to Rail [m] | 3.4                      | 3.4                      | 1.9                      | 0.7                      | 1.8                      |  |  |  |  |
| Avg. Stride Freq. [Hz] | 2.2                      | 2.5                      | 2.4                      | 2.4                      | 2.4                      |  |  |  |  |
| Avg. Stride Length [m] | 5.2                      | 7.5                      | 7.4                      | 7.3                      | 7.4                      |  |  |  |  |