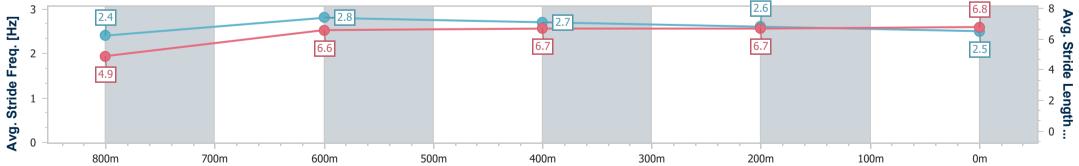

| Section                | Overall                  | 800m                     | 600m                     | 400m                     | 200m                     |  |  |  |  |
|------------------------|--------------------------|--------------------------|--------------------------|--------------------------|--------------------------|--|--|--|--|
| Section Times          | 0:51.25 [2]<br>(0:06.00) | 0:45.25 [2]<br>(0:10.98) | 0:34.27 [3]<br>(0:11.26) | 0:23.01 [1]<br>(0:11.39) | 0:11.62 [1]<br>(0:11.62) |  |  |  |  |
| Average Speed [km/h]   | 42.3                     | 65.8                     | 64.5                     | 62.8                     | 62.2                     |  |  |  |  |
| Top Speed [km/h]       | 62.3                     | 67.2                     | 66.9                     | 64.0                     | 63.3                     |  |  |  |  |
| Avg. Dist. to Rail [m] | 3.7                      | 3.3                      | 1.1                      | 0.7                      | 0.4                      |  |  |  |  |
| Avg. Stride Freq. [Hz] | 2.4                      | 2.8                      | 2.7                      | 2.6                      | 2.5                      |  |  |  |  |
| Avg. Stride Length [m] | 4.9                      | 6.6                      | 6.7                      | 6.7                      | 6.8                      |  |  |  |  |