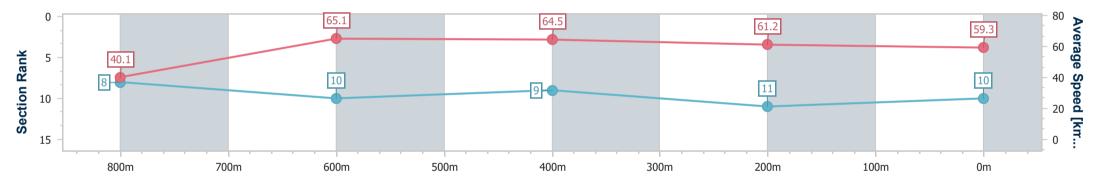

Toowoomba QLD Professional Race 4: GERRY BROWN'S SHELVING & STORAGE Class 1 Handicap - 870m 28 March 2024 - 16:29

Page 12/13

TRIPLESDATA

Track Rating: Soft 7, Weather: Fine, Rail Position: True

data processed by

| Section                | Overall                   | 800m                     | 600m                      | 400m                     | 200m                      |
|------------------------|---------------------------|--------------------------|---------------------------|--------------------------|---------------------------|
| Section Times          | 0:52.82 [10]<br>(0:06.34) | 0:46.48 [8]<br>(0:11.15) | 0:35.33 [10]<br>(0:11.32) | 0:24.01 [9]<br>(0:11.88) | 0:12.13 [11]<br>(0:12.13) |
| Average Speed [km/h]   | 40.1                      | 65.1                     | 64.5                      | 61.2                     | 59.3                      |
| Top Speed [km/h]       | 58.4                      | 66.9                     | 66.5                      | 62.7                     | 61.5                      |
| Avg. Dist. to Rail [m] | 6.1                       | 4.5                      | 3.1                       | 2.2                      | 3.2                       |
| Avg. Stride Freq. [Hz] | 2.2                       | 2.6                      | 2.6                       | 2.5                      | 2.5                       |
| Avg. Stride Length [m] | 5.0                       | 7.0                      | 6.9                       | 6.7                      | 6.6                       |