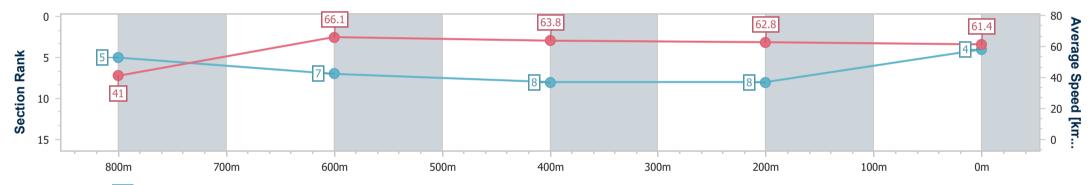

Track Rating: Soft 7, Weather: Fine, Rail Position: True

| Section                | Overall                  | 800m                     | 600m                     | 400m                     | 200m                     |  |
|------------------------|--------------------------|--------------------------|--------------------------|--------------------------|--------------------------|--|
| Section Times          | 0:51.86 [4]<br>(0:06.20) | 0:45.66 [5]<br>(0:11.01) | 0:34.65 [7]<br>(0:11.45) | 0:23.20 [8]<br>(0:11.50) | 0:11.70 [8]<br>(0:11.70) |  |
| Average Speed [km/h]   | 41.0                     | 66.1                     | 63.8                     | 62.8                     | 61.4                     |  |
| Top Speed [km/h]       | 62.3                     | 67.2                     | 67.1                     | 63.5                     | 63.2                     |  |
| Avg. Dist. to Rail [m] | 6.8                      | 4.9                      | 2.8                      | 0.6                      | 0.6                      |  |
| Avg. Stride Freq. [Hz] | 2.3                      | 2.5                      | 2.4                      | 2.4                      | 2.4                      |  |
| Avg. Stride Length [m] | 4.9                      | 7.4                      | 7.1                      | 7.3                      | 7.1                      |  |