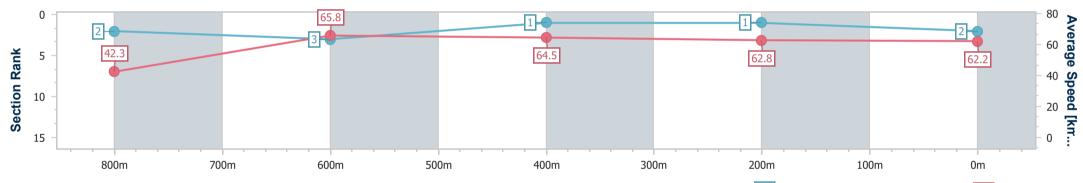

| Section                | Overall                  | 800m                     | 600m                     | 400m                     | 200m                     |  |  |  |  |
|------------------------|--------------------------|--------------------------|--------------------------|--------------------------|--------------------------|--|--|--|--|
| Section Times          | 0:51.25 [2]<br>(0:06.00) | 0:45.25 [2]<br>(0:10.98) | 0:34.27 [3]<br>(0:11.26) | 0:23.01 [1]<br>(0:11.39) | 0:11.62 [1]<br>(0:11.62) |  |  |  |  |
| Average Speed [km/h]   | 42.3                     | 65.8                     | 64.5                     | 62.8                     | 62.2                     |  |  |  |  |
| Top Speed [km/h]       | 62.3                     | 67.2                     | 66.9                     | 64.0                     | 63.3                     |  |  |  |  |
| Avg. Dist. to Rail [m] | 3.7                      | 3.3                      | 1.1                      | 0.7                      | 0.4                      |  |  |  |  |
| Avg. Stride Freq. [Hz] | 2.4                      | 2.8                      | 2.7                      | 2.6                      | 2.5                      |  |  |  |  |
| Avg. Stride Length [m] | 4.9                      | 6.6                      | 6.7                      | 6.7                      | 6.8                      |  |  |  |  |