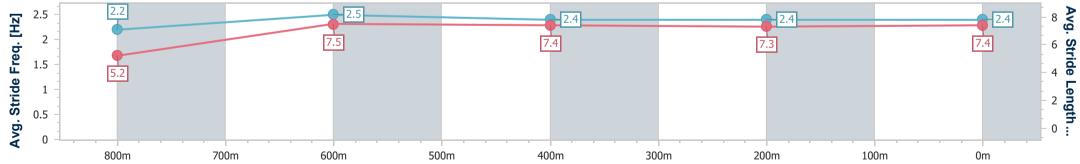

Toowoomba QLD Professional Race 4: GERRY BROWN'S SHELVING & STORAGE Class 1 Handicap - 870m 28 March 2024 - 16:29

Track Rating: Soft 7, Weather: Fine, Rail Position: True

| Section                | Overall                  | 800m                     | 600m                     | 400m                     | 200m                     |  |  |  |  |
|------------------------|--------------------------|--------------------------|--------------------------|--------------------------|--------------------------|--|--|--|--|
| Section Times          | 0:51.21 [1]<br>(0:06.19) | 0:45.02 [4]<br>(0:10.99) | 0:34.03 [5]<br>(0:11.34) | 0:22.69 [7]<br>(0:11.27) | 0:11.42 [3]<br>(0:11.42) |  |  |  |  |
| Average Speed [km/h]   | 41.2                     | 65.7                     | 64.2                     | 64.0                     | 63.1                     |  |  |  |  |
| Top Speed [km/h]       | 60.6                     | 68.3                     | 66.1                     | 65.6                     | 64.4                     |  |  |  |  |
| Avg. Dist. to Rail [m] | 3.4                      | 3.4                      | 1.9                      | 0.7                      | 1.8                      |  |  |  |  |
| Avg. Stride Freq. [Hz] | 2.2                      | 2.5                      | 2.4                      | 2.4                      | 2.4                      |  |  |  |  |
| Avg. Stride Length [m] | 5.2                      | 7.5                      | 7.4                      | 7.3                      | 7.4                      |  |  |  |  |