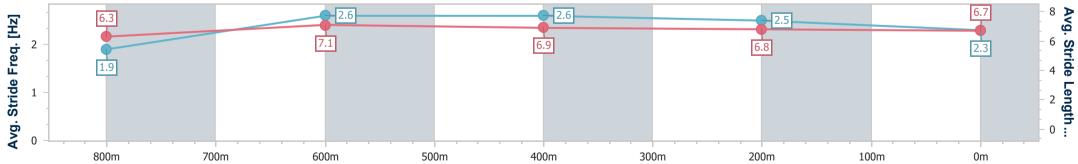

Track Rating: Soft 7, Weather: Fine, Rail Position: True

| Section                | Overall                   | 800m                     | 600m                     | 400m                     | 200m                     |  |  |  |  |
|------------------------|---------------------------|--------------------------|--------------------------|--------------------------|--------------------------|--|--|--|--|
| Section Times          | 0:52.91 [11]<br>(0:06.03) | 0:46.88 [3]<br>(0:10.85) | 0:36.03 [1]<br>(0:11.45) | 0:24.58 [2]<br>(0:11.82) | 0:12.76 [7]<br>(0:12.76) |  |  |  |  |
| Average Speed [km/h]   | 42.2                      | 66.7                     | 64.1                     | 61.7                     | 56.4                     |  |  |  |  |
| Top Speed [km/h]       | 62.0                      | 67.6                     | 67.8                     | 62.8                     | 59.9                     |  |  |  |  |
| Avg. Dist. to Rail [m] | 4.4                       | 4.0                      | 3.8                      | 2.5                      | 1.7                      |  |  |  |  |
| Avg. Stride Freq. [Hz] | 1.9                       | 2.6                      | 2.6                      | 2.5                      | 2.3                      |  |  |  |  |
| Avg. Stride Length [m] | 6.3                       | 7.1                      | 6.9                      | 6.8                      | 6.7                      |  |  |  |  |