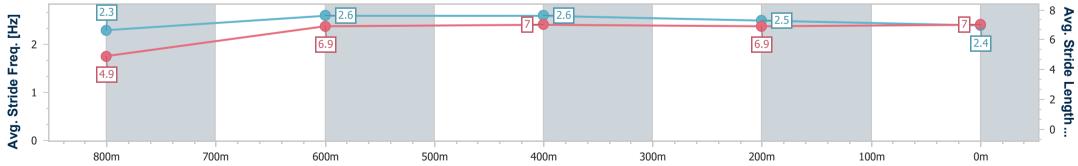

Page 9/13

TRIPLESDATA

Track Rating: Soft 7, Weather: Fine, Rail Position: True

data processed by

| Section                | Overall                  | 800m                     | 600m                     | 400m                      | 200m                     |
|------------------------|--------------------------|--------------------------|--------------------------|---------------------------|--------------------------|
| Section Times          | 0:52.20 [7]<br>(0:06.24) | 0:45.96 [6]<br>(0:11.17) | 0:34.79 [9]<br>(0:11.41) | 0:23.38 [10]<br>(0:11.61) | 0:11.77 [9]<br>(0:11.77) |
| Average Speed [km/h]   | 40.7                     | 64.5                     | 63.7                     | 62.2                      | 61.0                     |
| Top Speed [km/h]       | 61.2                     | 65.5                     | 65.1                     | 63.8                      | 62.5                     |
| Avg. Dist. to Rail [m] | 0.9                      | 1.7                      | 1.7                      | 0.8                       | 1.3                      |
| Avg. Stride Freq. [Hz] | 2.3                      | 2.6                      | 2.6                      | 2.5                       | 2.4                      |
| Avg. Stride Length [m] | 4.9                      | 6.9                      | 7.0                      | 6.9                       | 7.0                      |