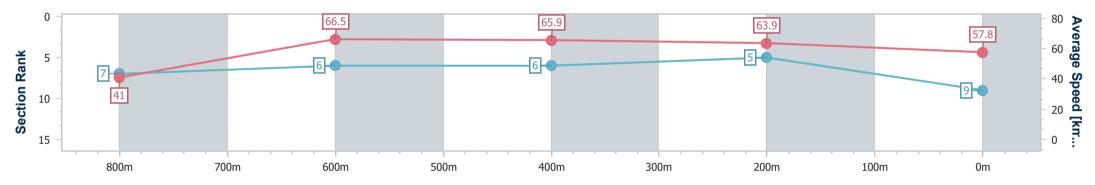

Report Created: Thu 28 March 2024 17:13 GMT+10

[] Ranking at each section and finish

-:--- No data available at this section

NA No data available

Page 10/13

| Horse/Jockey Name              | Extremaarty       |
|--------------------------------|-------------------|
| Final Rank                     | 9                 |
| Fastest Section Time (Section) | 0:06.26 (Overall) |
| Top Speed [km/h] (Section)     | 68.4 (800m)       |
| Race State                     | Finished          |
|                                |                   |

Page 11/13

TRIPLESDATA

Track Rating: Soft 7, Weather: Fine, Rail Position: True

data processed by

| Section                | Overall                  | 800m                     | 600m                     | 400m                     | 200m                     |  |  |  |  |
|------------------------|--------------------------|--------------------------|--------------------------|--------------------------|--------------------------|--|--|--|--|
| Section Times          | 0:52.49 [9]<br>(0:06.26) | 0:46.23 [7]<br>(0:10.92) | 0:35.31 [6]<br>(0:11.28) | 0:24.03 [6]<br>(0:11.56) | 0:12.47 [5]<br>(0:12.47) |  |  |  |  |
| Average Speed [km/h]   | 41.0                     | 66.5                     | 65.9                     | 63.9                     | 57.8                     |  |  |  |  |
| Top Speed [km/h]       | 62.9                     | 68.4                     | 68.0                     | 65.1                     | 61.3                     |  |  |  |  |
| Avg. Dist. to Rail [m] | 10.0                     | 6.9                      | 6.1                      | 7.4                      | 6.4                      |  |  |  |  |
| Avg. Stride Freq. [Hz] | 2.5                      | 2.6                      | 2.5                      | 2.5                      | 2.3                      |  |  |  |  |
| Avg. Stride Length [m] | 4.5                      | 7.2                      | 7.2                      | 7.2                      | 7.0                      |  |  |  |  |