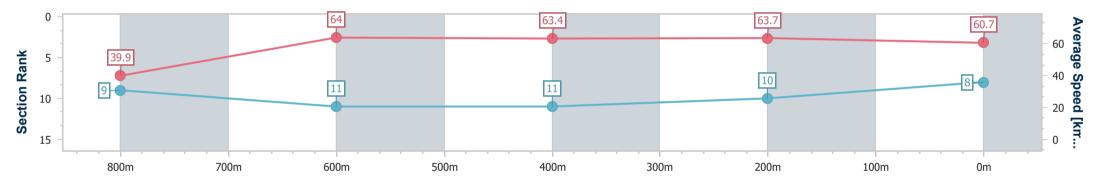

Track Rating: Soft 7, Weather: Fine, Rail Position: True

| Section                | Overall                  | 800m                     | 600m                      | 400m                      | 200m                      |
|------------------------|--------------------------|--------------------------|---------------------------|---------------------------|---------------------------|
| Section Times          | 0:52.41 [8]<br>(0:06.38) | 0:46.03 [9]<br>(0:11.26) | 0:34.77 [11]<br>(0:11.46) | 0:23.31 [11]<br>(0:11.47) | 0:11.84 [10]<br>(0:11.84) |
| Average Speed [km/h]   | 39.9                     | 64.0                     | 63.4                      | 63.7                      | 60.7                      |
| Top Speed [km/h]       | 60.5                     | 65.2                     | 64.5                      | 64.8                      | 63.6                      |
| Avg. Dist. to Rail [m] | 4.4                      | 2.8                      | 1.1                       | 4.8                       | 5.8                       |
| Avg. Stride Freq. [Hz] | 2.1                      | 2.5                      | 2.5                       | 2.5                       | 2.4                       |
| Avg. Stride Length [m] | 5.3                      | 7.2                      | 7.2                       | 7.1                       | 7.0                       |