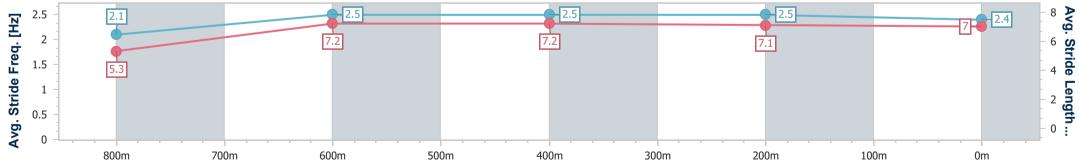

Track Rating: Soft 7, Weather: Fine, Rail Position: True

| Section                | Overall                  | 800m                     | 600m                      | 400m                      | 200m                      |
|------------------------|--------------------------|--------------------------|---------------------------|---------------------------|---------------------------|
| Section Times          | 0:52.41 [8]<br>(0:06.38) | 0:46.03 [9]<br>(0:11.26) | 0:34.77 [11]<br>(0:11.46) | 0:23.31 [11]<br>(0:11.47) | 0:11.84 [10]<br>(0:11.84) |
| Average Speed [km/h]   | 39.9                     | 64.0                     | 63.4                      | 63.7                      | 60.7                      |
| Top Speed [km/h]       | 60.5                     | 65.2                     | 64.5                      | 64.8                      | 63.6                      |
| Avg. Dist. to Rail [m] | 4.4                      | 2.8                      | 1.1                       | 4.8                       | 5.8                       |
| Avg. Stride Freq. [Hz] | 2.1                      | 2.5                      | 2.5                       | 2.5                       | 2.4                       |
| Avg. Stride Length [m] | 5.3                      | 7.2                      | 7.2                       | 7.1                       | 7.0                       |