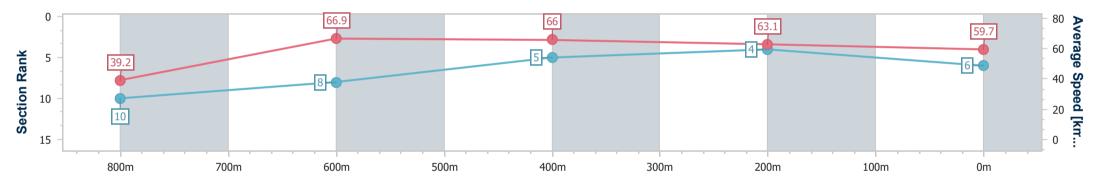

Page 8/13

data processed by

Track Rating: Soft 7, Weather: Fine, Rail Position: True

| Section                | Overall                  | 800m                      | 600m                     | 400m                     | 200m                     |  |  |  |  |
|------------------------|--------------------------|---------------------------|--------------------------|--------------------------|--------------------------|--|--|--|--|
| Section Times          | 0:52.07 [6]<br>(0:06.43) | 0:45.64 [10]<br>(0:10.82) | 0:34.82 [8]<br>(0:11.12) | 0:23.70 [5]<br>(0:11.61) | 0:12.09 [4]<br>(0:12.09) |  |  |  |  |
| Average Speed [km/h]   | 39.2                     | 66.9                      | 66.0                     | 63.1                     | 59.7                     |  |  |  |  |
| Top Speed [km/h]       | 61.9                     | 68.4                      | 68.3                     | 64.5                     | 60.6                     |  |  |  |  |
| Avg. Dist. to Rail [m] | 5.2                      | 3.1                       | 3.7                      | 5.4                      | 4.9                      |  |  |  |  |
| Avg. Stride Freq. [Hz] | 2.3                      | 2.7                       | 2.7                      | 2.6                      | 2.5                      |  |  |  |  |
| Avg. Stride Length [m] | 4.7                      | 6.8                       | 6.8                      | 6.8                      | 6.7                      |  |  |  |  |