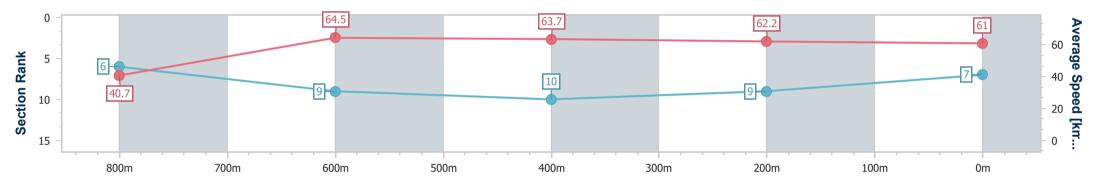

Page 9/13

TRIPLESDATA

Track Rating: Soft 7, Weather: Fine, Rail Position: True

data processed by

| Section                | Overall                  | 800m                     | 600m                     | 400m                      | 200m                     |
|------------------------|--------------------------|--------------------------|--------------------------|---------------------------|--------------------------|
| Section Times          | 0:52.20 [7]<br>(0:06.24) | 0:45.96 [6]<br>(0:11.17) | 0:34.79 [9]<br>(0:11.41) | 0:23.38 [10]<br>(0:11.61) | 0:11.77 [9]<br>(0:11.77) |
| Average Speed [km/h]   | 40.7                     | 64.5                     | 63.7                     | 62.2                      | 61.0                     |
| Top Speed [km/h]       | 61.2                     | 65.5                     | 65.1                     | 63.8                      | 62.5                     |
| Avg. Dist. to Rail [m] | 0.9                      | 1.7                      | 1.7                      | 0.8                       | 1.3                      |
| Avg. Stride Freq. [Hz] | 2.3                      | 2.6                      | 2.6                      | 2.5                       | 2.4                      |
| Avg. Stride Length [m] | 4.9                      | 6.9                      | 7.0                      | 6.9                       | 7.0                      |