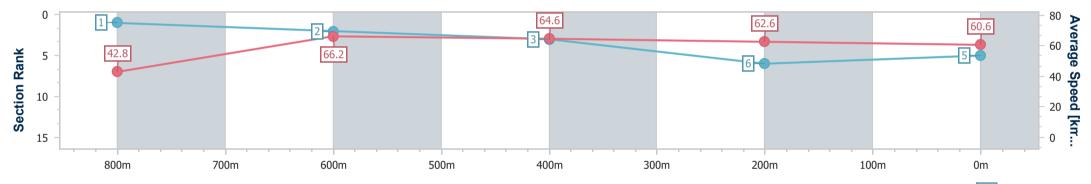

Toowoomba QLD Professional Race 4: GERRY BROWN'S SHELVING & STORAGE Class 1 Handicap - 870m 28 March 2024 - 16:29

Track Rating: Soft 7, Weather: Fine, Rail Position: True

| Section                | Overall                  | 800m                     | 600m                     | 400m                     | 200m                     |  |  |  |  |
|------------------------|--------------------------|--------------------------|--------------------------|--------------------------|--------------------------|--|--|--|--|
| Section Times          | 0:51.21 [1]<br>(0:06.19) | 0:45.02 [4]<br>(0:10.99) | 0:34.03 [5]<br>(0:11.34) | 0:22.69 [7]<br>(0:11.27) | 0:11.42 [3]<br>(0:11.42) |  |  |  |  |
| Average Speed [km/h]   | 41.2                     | 65.7                     | 64.2                     | 64.0                     | 63.1                     |  |  |  |  |
| Top Speed [km/h]       | 60.6                     | 68.3                     | 66.1                     | 65.6                     | 64.4                     |  |  |  |  |
| Avg. Dist. to Rail [m] | 3.4                      | 3.4                      | 1.9                      | 0.7                      | 1.8                      |  |  |  |  |
| Avg. Stride Freq. [Hz] | 2.2                      | 2.5                      | 2.4                      | 2.4                      | 2.4                      |  |  |  |  |
| Avg. Stride Length [m] | 5.2                      | 7.5                      | 7.4                      | 7.3                      | 7.4                      |  |  |  |  |