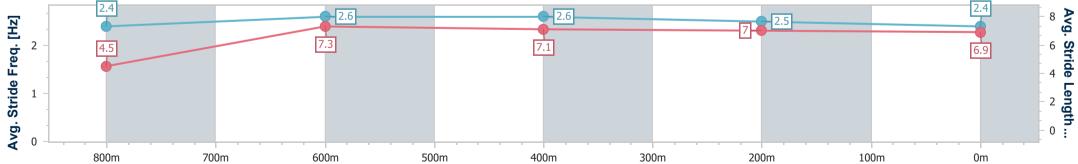

Toowoomba QLD Professional Race 4: GERRY BROWN'S SHELVING & STORAGE Class 1 Handicap - 870m 28 March 2024 - 16:29

Page 5/13

Track Rating: Soft 7, Weather: Fine, Rail Position: True

data processed by

| Section                | Overall                  | 800m                      | 600m                     | 400m                     | 200m                     |  |  |  |  |
|------------------------|--------------------------|---------------------------|--------------------------|--------------------------|--------------------------|--|--|--|--|
| Section Times          | 0:51.62 [3]<br>(0:06.53) | 0:45.09 [11]<br>(0:10.63) | 0:34.46 [4]<br>(0:11.19) | 0:23.27 [4]<br>(0:11.36) | 0:11.91 [2]<br>(0:11.91) |  |  |  |  |
| Average Speed [km/h]   | 38.7                     | 68.4                      | 65.8                     | 64.4                     | 60.6                     |  |  |  |  |
| Top Speed [km/h]       | 63.0                     | 70.5                      | 68.0                     | 65.8                     | 64.3                     |  |  |  |  |
| Avg. Dist. to Rail [m] | 6.6                      | 4.3                       | 4.1                      | 5.0                      | 5.1                      |  |  |  |  |
| Avg. Stride Freq. [Hz] | 2.4                      | 2.6                       | 2.6                      | 2.5                      | 2.4                      |  |  |  |  |
| Avg. Stride Length [m] | 4.5                      | 7.3                       | 7.1                      | 7.0                      | 6.9                      |  |  |  |  |