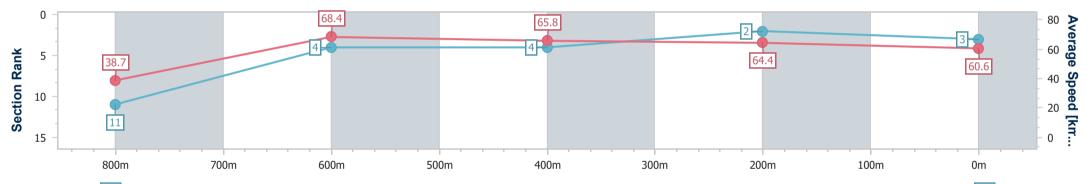

Toowoomba QLD Professional Race 4: GERRY BROWN'S SHELVING & STORAGE Class 1 Handicap - 870m 28 March 2024 - 16:29

Page 5/13

Track Rating: Soft 7, Weather: Fine, Rail Position: True

data processed by

| Section                | Overall                  | 800m                      | 600m                     | 400m                     | 200m                     |  |  |  |  |
|------------------------|--------------------------|---------------------------|--------------------------|--------------------------|--------------------------|--|--|--|--|
| Section Times          | 0:51.62 [3]<br>(0:06.53) | 0:45.09 [11]<br>(0:10.63) | 0:34.46 [4]<br>(0:11.19) | 0:23.27 [4]<br>(0:11.36) | 0:11.91 [2]<br>(0:11.91) |  |  |  |  |
| Average Speed [km/h]   | 38.7                     | 68.4                      | 65.8                     | 64.4                     | 60.6                     |  |  |  |  |
| Top Speed [km/h]       | 63.0                     | 70.5                      | 68.0                     | 65.8                     | 64.3                     |  |  |  |  |
| Avg. Dist. to Rail [m] | 6.6                      | 4.3                       | 4.1                      | 5.0                      | 5.1                      |  |  |  |  |
| Avg. Stride Freq. [Hz] | 2.4                      | 2.6                       | 2.6                      | 2.5                      | 2.4                      |  |  |  |  |
| Avg. Stride Length [m] | 4.5                      | 7.3                       | 7.1                      | 7.0                      | 6.9                      |  |  |  |  |