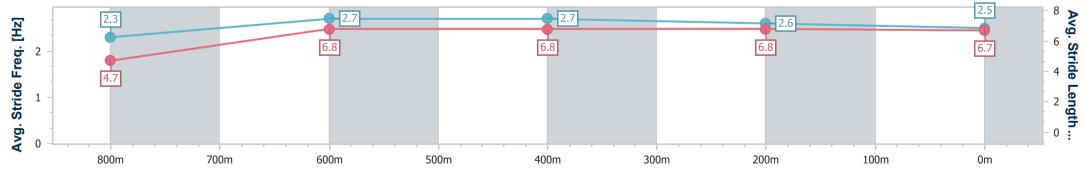

Page 8/13

data processed by

Track Rating: Soft 7, Weather: Fine, Rail Position: True

| Section                | Overall                  | 800m                      | 600m                     | 400m                     | 200m                     |  |  |  |  |
|------------------------|--------------------------|---------------------------|--------------------------|--------------------------|--------------------------|--|--|--|--|
| Section Times          | 0:52.07 [6]<br>(0:06.43) | 0:45.64 [10]<br>(0:10.82) | 0:34.82 [8]<br>(0:11.12) | 0:23.70 [5]<br>(0:11.61) | 0:12.09 [4]<br>(0:12.09) |  |  |  |  |
| Average Speed [km/h]   | 39.2                     | 66.9                      | 66.0                     | 63.1                     | 59.7                     |  |  |  |  |
| Top Speed [km/h]       | 61.9                     | 68.4                      | 68.3                     | 64.5                     | 60.6                     |  |  |  |  |
| Avg. Dist. to Rail [m] | 5.2                      | 3.1                       | 3.7                      | 5.4                      | 4.9                      |  |  |  |  |
| Avg. Stride Freq. [Hz] | 2.3                      | 2.7                       | 2.7                      | 2.6                      | 2.5                      |  |  |  |  |
| Avg. Stride Length [m] | 4.7                      | 6.8                       | 6.8                      | 6.8                      | 6.7                      |  |  |  |  |