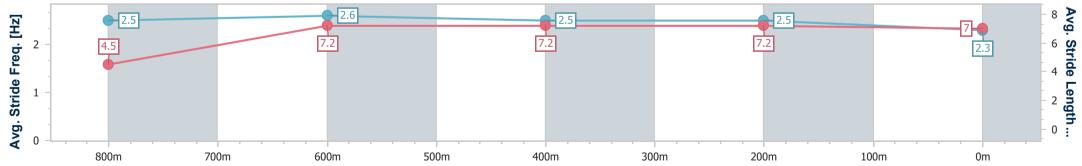

Toowoomba QLD Professional Race 4: GERRY BROWN'S SHELVING & STORAGE Class 1 Handicap - 870m 28 March 2024 - 16:29

Track Rating: Soft 7, Weather: Fine, Rail Position: True

| Section                | Overall                  | 800m                     | 600m                     | 400m                     | 200m                     |  |  |  |  |
|------------------------|--------------------------|--------------------------|--------------------------|--------------------------|--------------------------|--|--|--|--|
| Section Times          | 0:51.21 [1]<br>(0:06.19) | 0:45.02 [4]<br>(0:10.99) | 0:34.03 [5]<br>(0:11.34) | 0:22.69 [7]<br>(0:11.27) | 0:11.42 [3]<br>(0:11.42) |  |  |  |  |
| Average Speed [km/h]   | 41.2                     | 65.7                     | 64.2                     | 64.0                     | 63.1                     |  |  |  |  |
| Top Speed [km/h]       | 60.6                     | 68.3                     | 66.1                     | 65.6                     | 64.4                     |  |  |  |  |
| Avg. Dist. to Rail [m] | 3.4                      | 3.4                      | 1.9                      | 0.7                      | 1.8                      |  |  |  |  |
| Avg. Stride Freq. [Hz] | 2.2                      | 2.5                      | 2.4                      | 2.4                      | 2.4                      |  |  |  |  |
| Avg. Stride Length [m] | 5.2                      | 7.5                      | 7.4                      | 7.3                      | 7.4                      |  |  |  |  |