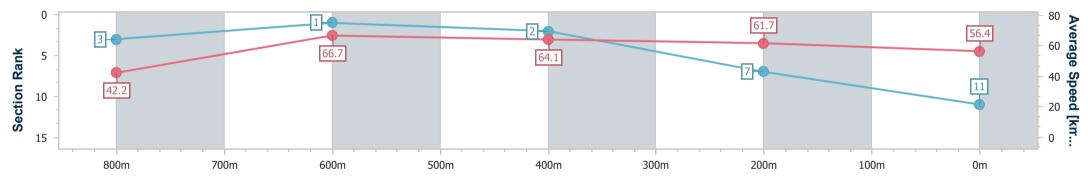

Track Rating: Soft 7, Weather: Fine, Rail Position: True

| Section                | Overall                   | 800m                     | 600m                     | 400m                     | 200m                     |  |  |  |  |
|------------------------|---------------------------|--------------------------|--------------------------|--------------------------|--------------------------|--|--|--|--|
| Section Times          | 0:52.91 [11]<br>(0:06.03) | 0:46.88 [3]<br>(0:10.85) | 0:36.03 [1]<br>(0:11.45) | 0:24.58 [2]<br>(0:11.82) | 0:12.76 [7]<br>(0:12.76) |  |  |  |  |
| Average Speed [km/h]   | 42.2                      | 66.7                     | 64.1                     | 61.7                     | 56.4                     |  |  |  |  |
| Top Speed [km/h]       | 62.0                      | 67.6                     | 67.8                     | 62.8                     | 59.9                     |  |  |  |  |
| Avg. Dist. to Rail [m] | 4.4                       | 4.0                      | 3.8                      | 2.5                      | 1.7                      |  |  |  |  |
| Avg. Stride Freq. [Hz] | 1.9                       | 2.6                      | 2.6                      | 2.5                      | 2.3                      |  |  |  |  |
| Avg. Stride Length [m] | 6.3                       | 7.1                      | 6.9                      | 6.8                      | 6.7                      |  |  |  |  |