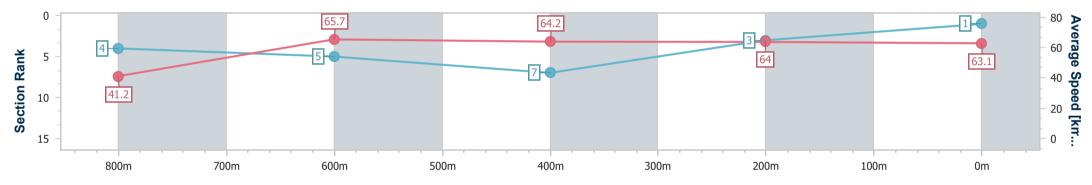

Toowoomba QLD Professional Race 4: GERRY BROWN'S SHELVING & STORAGE Class 1 Handicap - 870m 28 March 2024 - 16:29

Track Rating: Soft 7, Weather: Fine, Rail Position: True

| Section                | Overall                  | 800m                     | 600m                     | 400m                     | 200m                     |  |  |  |  |
|------------------------|--------------------------|--------------------------|--------------------------|--------------------------|--------------------------|--|--|--|--|
| Section Times          | 0:51.21 [1]<br>(0:06.19) | 0:45.02 [4]<br>(0:10.99) | 0:34.03 [5]<br>(0:11.34) | 0:22.69 [7]<br>(0:11.27) | 0:11.42 [3]<br>(0:11.42) |  |  |  |  |
| Average Speed [km/h]   | 41.2                     | 65.7                     | 64.2                     | 64.0                     | 63.1                     |  |  |  |  |
| Top Speed [km/h]       | 60.6                     | 68.3                     | 66.1                     | 65.6                     | 64.4                     |  |  |  |  |
| Avg. Dist. to Rail [m] | 3.4                      | 3.4                      | 1.9                      | 0.7                      | 1.8                      |  |  |  |  |
| Avg. Stride Freq. [Hz] | 2.2                      | 2.5                      | 2.4                      | 2.4                      | 2.4                      |  |  |  |  |
| Avg. Stride Length [m] | 5.2                      | 7.5                      | 7.4                      | 7.3                      | 7.4                      |  |  |  |  |