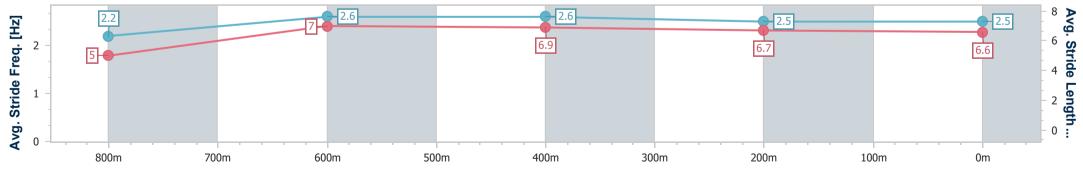

Track Rating: Soft 7, Weather: Fine, Rail Position: True

| Section                | Overall                   | 800m                     | 600m                     | 400m                     | 200m                     |  |  |  |  |
|------------------------|---------------------------|--------------------------|--------------------------|--------------------------|--------------------------|--|--|--|--|
| Section Times          | 0:52.91 [11]<br>(0:06.03) | 0:46.88 [3]<br>(0:10.85) | 0:36.03 [1]<br>(0:11.45) | 0:24.58 [2]<br>(0:11.82) | 0:12.76 [7]<br>(0:12.76) |  |  |  |  |
| Average Speed [km/h]   | 42.2                      | 66.7                     | 64.1                     | 61.7                     | 56.4                     |  |  |  |  |
| Top Speed [km/h]       | 62.0                      | 67.6                     | 67.8                     | 62.8                     | 59.9                     |  |  |  |  |
| Avg. Dist. to Rail [m] | 4.4                       | 4.0                      | 3.8                      | 2.5                      | 1.7                      |  |  |  |  |
| Avg. Stride Freq. [Hz] | 1.9                       | 2.6                      | 2.6                      | 2.5                      | 2.3                      |  |  |  |  |
| Avg. Stride Length [m] | 6.3                       | 7.1                      | 6.9                      | 6.8                      | 6.7                      |  |  |  |  |