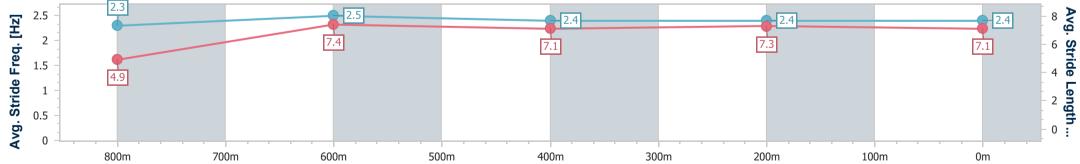

Track Rating: Soft 7, Weather: Fine, Rail Position: True

| Section                | Overall                  | 800m                     | 600m                     | 400m                     | 200m                     |  |
|------------------------|--------------------------|--------------------------|--------------------------|--------------------------|--------------------------|--|
| Section Times          | 0:51.86 [4]<br>(0:06.20) | 0:45.66 [5]<br>(0:11.01) | 0:34.65 [7]<br>(0:11.45) | 0:23.20 [8]<br>(0:11.50) | 0:11.70 [8]<br>(0:11.70) |  |
| Average Speed [km/h]   | 41.0                     | 66.1                     | 63.8                     | 62.8                     | 61.4                     |  |
| Top Speed [km/h]       | 62.3                     | 67.2                     | 67.1                     | 63.5                     | 63.2                     |  |
| Avg. Dist. to Rail [m] | 6.8                      | 4.9                      | 2.8                      | 0.6                      | 0.6                      |  |
| Avg. Stride Freq. [Hz] | 2.3                      | 2.5                      | 2.4                      | 2.4                      | 2.4                      |  |
| Avg. Stride Length [m] | 4.9                      | 7.4                      | 7.1                      | 7.3                      | 7.1                      |  |