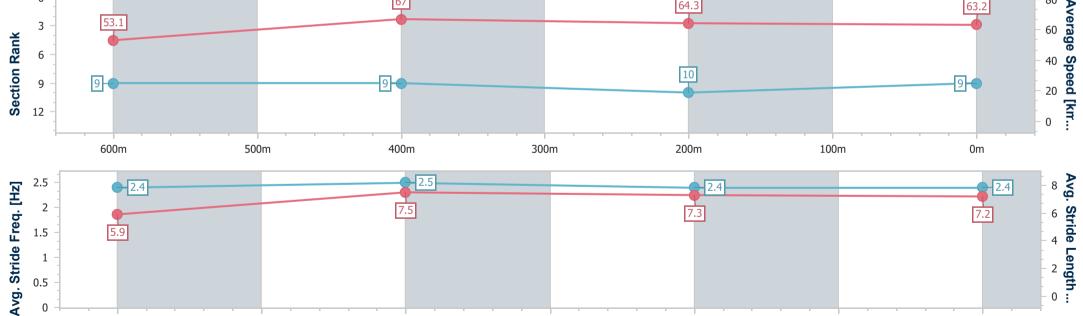

#### Race 2: BUY TICKETS FOR MOTHERS DAY BREAKFAST QTIS Two-Year-Old Maiden Plate - 800m

01 April 2024 - 13:49

Track Rating: Soft 5, Weather: Overcast, Rail Position: True

|                        |                          |                          |                          |                           |  |      | ug. 00.10, 1 | iot, itali i contio |      |              |
|------------------------|--------------------------|--------------------------|--------------------------|---------------------------|--|------|--------------|---------------------|------|--------------|
| Section                | Overall                  | 600m                     | 400m                     | 200m                      |  |      |              |                     |      |              |
| Section Times          | 0:46.82 [9]<br>(0:13.51) | 0:33.31 [9]<br>(0:10.75) | 0:22.56 [9]<br>(0:11.14) | 0:11.42 [10]<br>(0:11.42) |  |      |              |                     |      |              |
| Average Speed [km/h]   | 53.1                     | 67.0                     | 64.3                     | 63.2                      |  |      |              |                     |      |              |
| Top Speed [km/h]       | 67.8                     | 68.2                     | 65.8                     | 64.9                      |  |      |              |                     |      |              |
| Avg. Dist. to Rail [m] | 7.5                      | 2.0                      | 1.2                      | 1.7                       |  |      |              |                     |      |              |
| Avg. Stride Freq. [Hz] | 2.4                      | 2.5                      | 2.4                      | 2.4                       |  |      |              |                     |      |              |
| Avg. Stride Length [m] | 5.9                      | 7.5                      | 7.3                      | 7.2                       |  |      |              |                     |      |              |
| 3 - 53.1               |                          |                          |                          | 67                        |  | 64.3 |              |                     | 63.2 | - 80<br>- 60 |