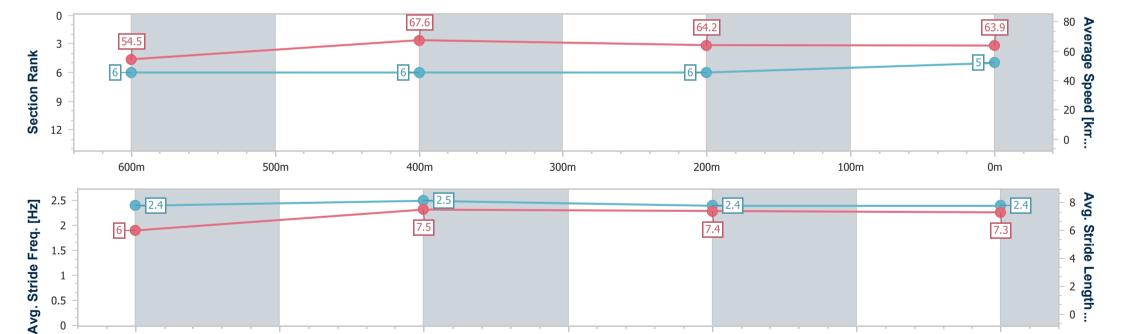

#### Race 2: BUY TICKETS FOR MOTHERS DAY BREAKFAST QTIS Two-Year-Old Maiden Plate - 800m

01 April 2024 - 13:49

Track Rating: Soft 5, Weather: Overcast, Rail Position: True

| Section                | Overall                  | 600m                     | 400m                     | 200m                     |  |  |  |  |   |
|------------------------|--------------------------|--------------------------|--------------------------|--------------------------|--|--|--|--|---|
| Section Times          | 0:46.29 [5]<br>(0:13.22) | 0:33.07 [6]<br>(0:10.62) | 0:22.45 [6]<br>(0:11.12) | 0:11.33 [6]<br>(0:11.33) |  |  |  |  |   |
| Average Speed [km/h]   | 54.5                     | 67.6                     | 64.2                     | 63.9                     |  |  |  |  |   |
| Top Speed [km/h]       | 69.8                     | 70.3                     | 65.7                     | 65.0                     |  |  |  |  |   |
| Avg. Dist. to Rail [m] | 4.4                      | 1.1                      | 1.2                      | 2.5                      |  |  |  |  |   |
| Avg. Stride Freq. [Hz] | 2.4                      | 2.5                      | 2.4                      | 2.4                      |  |  |  |  |   |
| Avg. Stride Length [m] | 6.0                      | 7.5                      | 7.4                      | 7.3                      |  |  |  |  | I |