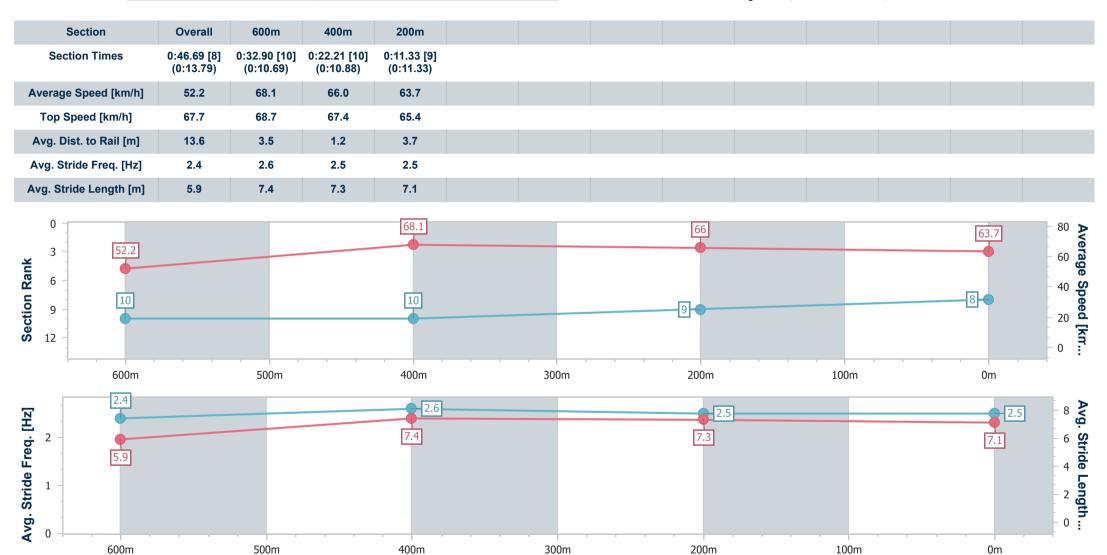

# Race 2: BUY TICKETS FOR MOTHERS DAY BREAKFAST QTIS Two-Year-Old Maiden Plate - 800m

01 April 2024 - 13:49

Track Rating: Soft 5, Weather: Overcast, Rail Position: True

| Section                | Overall                  | 600m                     | 400m                     | 200m                     |  |  |  |  |  |
|------------------------|--------------------------|--------------------------|--------------------------|--------------------------|--|--|--|--|--|
| Section Times          | 0:45.19 [1]<br>(0:12.75) | 0:32.44 [1]<br>(0:10.23) | 0:22.21 [1]<br>(0:10.95) | 0:11.26 [1]<br>(0:11.26) |  |  |  |  |  |
| Average Speed [km/h]   | 56.3                     | 70.6                     | 65.4                     | 64.2                     |  |  |  |  |  |
| Top Speed [km/h]       | 72.0                     | 72.1                     | 66.9                     | 66.8                     |  |  |  |  |  |
| Avg. Dist. to Rail [m] | 11.4                     | 2.7                      | 1.7                      | 1.6                      |  |  |  |  |  |
| Avg. Stride Freq. [Hz] | 2.5                      | 2.7                      | 2.5                      | 2.5                      |  |  |  |  |  |
| Avg. Stride Length [m] | 6.0                      | 7.3                      | 7.3                      | 7.1                      |  |  |  |  |  |