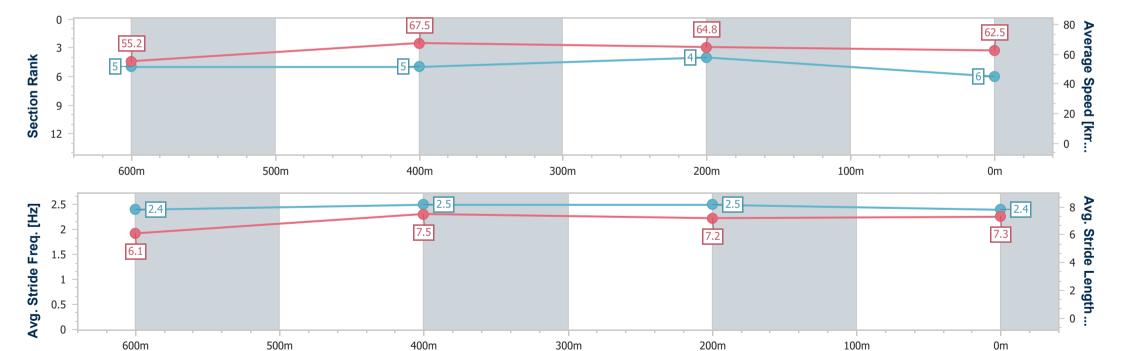

# Race 2: BUY TICKETS FOR MOTHERS DAY BREAKFAST QTIS Two-Year-Old Maiden Plate - 800m

01 April 2024 - 13:49

Track Rating: Soft 5, Weather: Overcast, Rail Position: True

| Section                | Overall                  | 600m                     | 400m                     | 200m                     |
|------------------------|--------------------------|--------------------------|--------------------------|--------------------------|
| Section Times          | 0:46.34 [6]<br>(0:13.05) | 0:33.29 [5]<br>(0:10.66) | 0:22.63 [5]<br>(0:11.07) | 0:11.56 [4]<br>(0:11.56) |
| Average Speed [km/h]   | 55.2                     | 67.5                     | 64.8                     | 62.5                     |
| Top Speed [km/h]       | 69.3                     | 69.6                     | 66.7                     | 63.5                     |
| Avg. Dist. to Rail [m] | 6.7                      | 1.2                      | 0.4                      | 0.8                      |
| Avg. Stride Freq. [Hz] | 2.4                      | 2.5                      | 2.5                      | 2.4                      |
| Avg. Stride Length [m] | 6.1                      | 7.5                      | 7.2                      | 7.3                      |