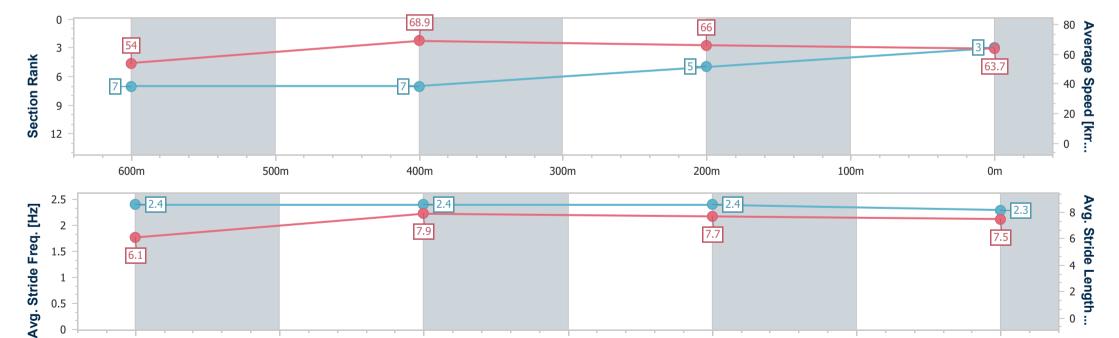

# Race 2: BUY TICKETS FOR MOTHERS DAY BREAKFAST QTIS Two-Year-Old Maiden Plate - 800m

01 April 2024 - 13:49

Track Rating: Soft 5, Weather: Overcast, Rail Position: True

| Section                | Overall                  | 600m                     | 400m                     | 200m                     |  |  |  |  |
|------------------------|--------------------------|--------------------------|--------------------------|--------------------------|--|--|--|--|
| Section Times          | 0:46.11 [3]<br>(0:13.30) | 0:32.81 [7]<br>(0:10.55) | 0:22.26 [7]<br>(0:10.95) | 0:11.31 [5]<br>(0:11.31) |  |  |  |  |
| Average Speed [km/h]   | 54.0                     | 68.9                     | 66.0                     | 63.7                     |  |  |  |  |
| Top Speed [km/h]       | 68.7                     | 69.8                     | 67.3                     | 65.1                     |  |  |  |  |
| Avg. Dist. to Rail [m] | 7.2                      | 2.8                      | 1.4                      | 3.7                      |  |  |  |  |
| Avg. Stride Freq. [Hz] | 2.4                      | 2.4                      | 2.4                      | 2.3                      |  |  |  |  |
| Avg. Stride Length [m] | 6.1                      | 7.9                      | 7.7                      | 7.5                      |  |  |  |  |