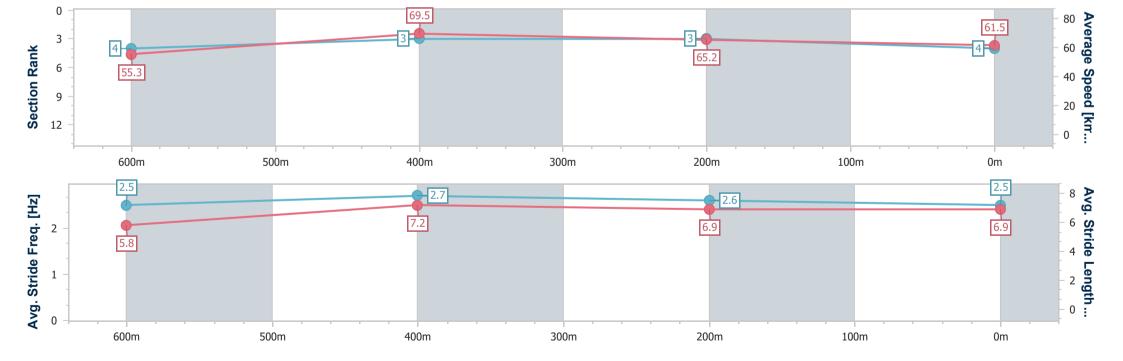

# Race 2: BUY TICKETS FOR MOTHERS DAY BREAKFAST QTIS Two-Year-Old Maiden Plate - 800m

01 April 2024 - 13:49

Track Rating: Soft 5, Weather: Overcast, Rail Position: True

| Section                | Overall                  | 600m                     | 400m                     | 200m                     |  |  |  |  |  |
|------------------------|--------------------------|--------------------------|--------------------------|--------------------------|--|--|--|--|--|
| Section Times          | 0:46.18 [4]<br>(0:12.99) | 0:33.19 [4]<br>(0:10.40) | 0:22.79 [3]<br>(0:11.06) | 0:11.73 [3]<br>(0:11.73) |  |  |  |  |  |
| Average Speed [km/h]   | 55.3                     | 69.5                     | 65.2                     | 61.5                     |  |  |  |  |  |
| Top Speed [km/h]       | 71.3                     | 71.3                     | 66.6                     | 63.0                     |  |  |  |  |  |
| Avg. Dist. to Rail [m] | 9.4                      | 2.1                      | 0.3                      | 1.2                      |  |  |  |  |  |
| Avg. Stride Freq. [Hz] | 2.5                      | 2.7                      | 2.6                      | 2.5                      |  |  |  |  |  |
| Avg. Stride Length [m] | 5.8                      | 7.2                      | 6.9                      | 6.9                      |  |  |  |  |  |