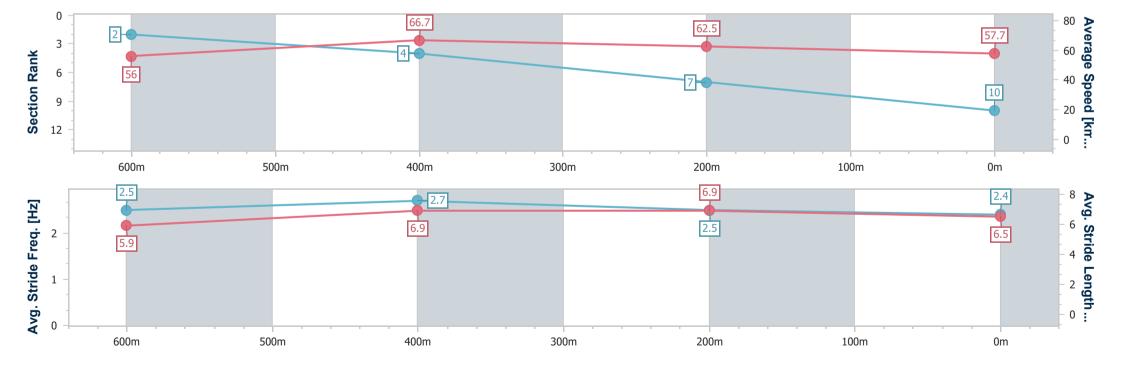

# Race 2: BUY TICKETS FOR MOTHERS DAY BREAKFAST QTIS Two-Year-Old Maiden Plate - 800m

01 April 2024 - 13:49

Track Rating: Soft 5, Weather: Overcast, Rail Position: True

| Section                | Overall                   | 600m                     | 400m                     | 200m                     |
|------------------------|---------------------------|--------------------------|--------------------------|--------------------------|
| Section Times          | 0:47.53 [10]<br>(0:12.84) | 0:34.69 [2]<br>(0:10.72) | 0:23.97 [4]<br>(0:11.48) | 0:12.49 [7]<br>(0:12.49) |
| Average Speed [km/h]   | 56.0                      | 66.7                     | 62.5                     | 57.7                     |
| Top Speed [km/h]       | 69.4                      | 69.3                     | 65.6                     | 61.2                     |
| Avg. Dist. to Rail [m] | 4.3                       | 1.0                      | 1.0                      | 0.5                      |
| Avg. Stride Freq. [Hz] | 2.5                       | 2.7                      | 2.5                      | 2.4                      |
| Avg. Stride Length [m] | 5.9                       | 6.9                      | 6.9                      | 6.5                      |