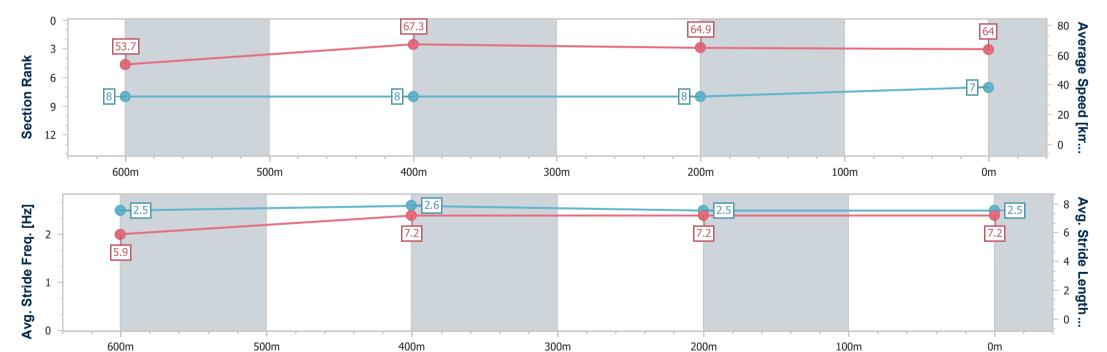

# Race 2: BUY TICKETS FOR MOTHERS DAY BREAKFAST QTIS Two-Year-Old Maiden Plate - 800m

01 April 2024 - 13:49

Track Rating: Soft 5, Weather: Overcast, Rail Position: True

| Section                | Overall                  | 600m                     | 400m                     | 200m                     |  |  |  |  |
|------------------------|--------------------------|--------------------------|--------------------------|--------------------------|--|--|--|--|
| Section Times          | 0:46.49 [7]<br>(0:13.42) | 0:33.07 [8]<br>(0:10.71) | 0:22.36 [8]<br>(0:11.06) | 0:11.30 [8]<br>(0:11.30) |  |  |  |  |
| Average Speed [km/h]   | 53.7                     | 67.3                     | 64.9                     | 64.0                     |  |  |  |  |
| Top Speed [km/h]       | 69.8                     | 69.5                     | 66.0                     | 65.2                     |  |  |  |  |
| Avg. Dist. to Rail [m] | 7.8                      | 2.4                      | 1.1                      | 3.7                      |  |  |  |  |
| Avg. Stride Freq. [Hz] | 2.5                      | 2.6                      | 2.5                      | 2.5                      |  |  |  |  |
| Avg. Stride Length [m] | 5.9                      | 7.2                      | 7.2                      | 7.2                      |  |  |  |  |