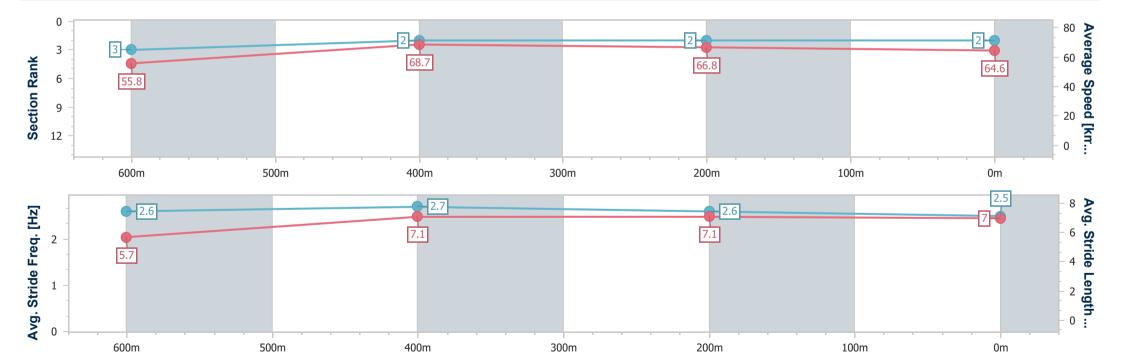

#### Race 2: BUY TICKETS FOR MOTHERS DAY BREAKFAST QTIS Two-Year-Old Maiden Plate - 800m

01 April 2024 - 13:49

Track Rating: Soft 5, Weather: Overcast, Rail Position: True

| Section                | Overall                  | 600m                     | 400m                     | 200m                     |  |  |  |  |  |
|------------------------|--------------------------|--------------------------|--------------------------|--------------------------|--|--|--|--|--|
| Section Times          | 0:45.29 [2]<br>(0:12.91) | 0:32.38 [3]<br>(0:10.47) | 0:21.91 [2]<br>(0:10.71) | 0:11.20 [2]<br>(0:11.20) |  |  |  |  |  |
| Average Speed [km/h]   | 55.8                     | 68.7                     | 66.8                     | 64.6                     |  |  |  |  |  |
| Top Speed [km/h]       | 70.3                     | 70.8                     | 67.4                     | 66.1                     |  |  |  |  |  |
| Avg. Dist. to Rail [m] | 8.7                      | 1.3                      | 1.8                      | 0.3                      |  |  |  |  |  |
| Avg. Stride Freq. [Hz] | 2.6                      | 2.7                      | 2.6                      | 2.5                      |  |  |  |  |  |
| Avg. Stride Length [m] | 5.7                      | 7.1                      | 7.1                      | 7.0                      |  |  |  |  |  |