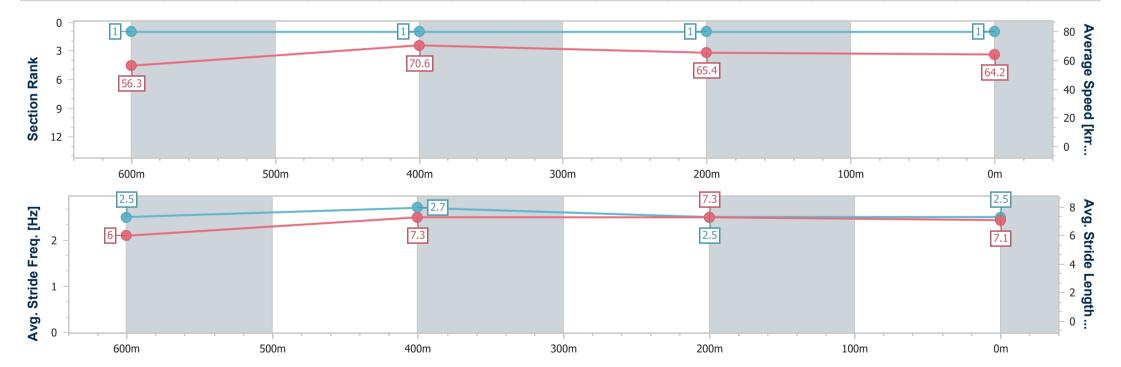

# Race 2: BUY TICKETS FOR MOTHERS DAY BREAKFAST QTIS Two-Year-Old Maiden Plate - 800m

01 April 2024 - 13:49

Track Rating: Soft 5, Weather: Overcast, Rail Position: True

| Section                | Overall                  | 600m                     | 400m                     | 200m                     |  |  |  |  |  |
|------------------------|--------------------------|--------------------------|--------------------------|--------------------------|--|--|--|--|--|
| Section Times          | 0:45.19 [1]<br>(0:12.75) | 0:32.44 [1]<br>(0:10.23) | 0:22.21 [1]<br>(0:10.95) | 0:11.26 [1]<br>(0:11.26) |  |  |  |  |  |
| Average Speed [km/h]   | 56.3                     | 70.6                     | 65.4                     | 64.2                     |  |  |  |  |  |
| Top Speed [km/h]       | 72.0                     | 72.1                     | 66.9                     | 66.8                     |  |  |  |  |  |
| Avg. Dist. to Rail [m] | 11.4                     | 2.7                      | 1.7                      | 1.6                      |  |  |  |  |  |
| Avg. Stride Freq. [Hz] | 2.5                      | 2.7                      | 2.5                      | 2.5                      |  |  |  |  |  |
| Avg. Stride Length [m] | 6.0                      | 7.3                      | 7.3                      | 7.1                      |  |  |  |  |  |