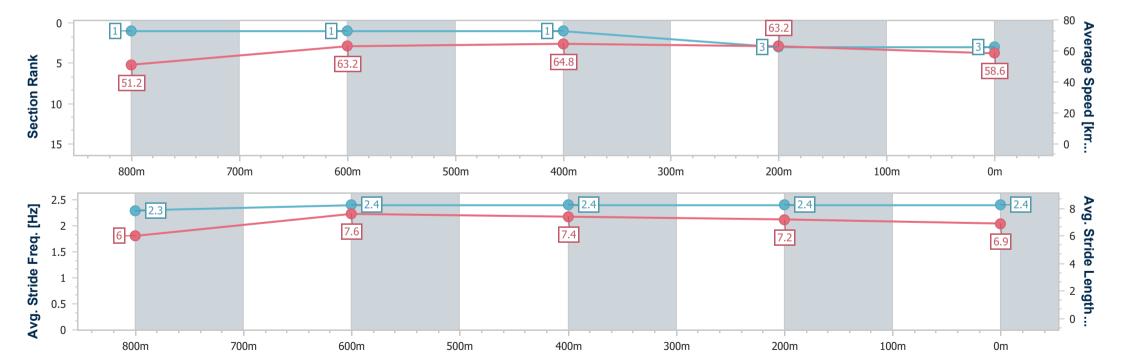

### **Sunshine Coast QLD Professional**

Race 6: North Coast Boating Class 1 Plate - 1000m

12 April 2024 - 20:31

Track Rating: Heavy 8, Weather: Fine, Rail Position: True

| Section                | Overall                  | 800m                     | 600m                     | 400m                     | 200m                     |
|------------------------|--------------------------|--------------------------|--------------------------|--------------------------|--------------------------|
| Section Times          | 1:00.54 [3]<br>(0:14.08) | 0:46.46 [1]<br>(0:11.42) | 0:35.04 [1]<br>(0:11.36) | 0:23.68 [1]<br>(0:11.40) | 0:12.28 [3]<br>(0:12.28) |
| Average Speed [km/h]   | 51.2                     | 63.2                     | 64.8                     | 63.2                     | 58.6                     |
| Top Speed [km/h]       | 62.8                     | 65.8                     | 65.8                     | 64.8                     | 61.3                     |
| Avg. Dist. to Rail [m] | 6.6                      | 1.9                      | 3.5                      | 5.3                      | 5.8                      |
| Avg. Stride Freq. [Hz] | 2.3                      | 2.4                      | 2.4                      | 2.4                      | 2.4                      |
| Avg. Stride Length [m] | 6.0                      | 7.6                      | 7.4                      | 7.2                      | 6.9                      |