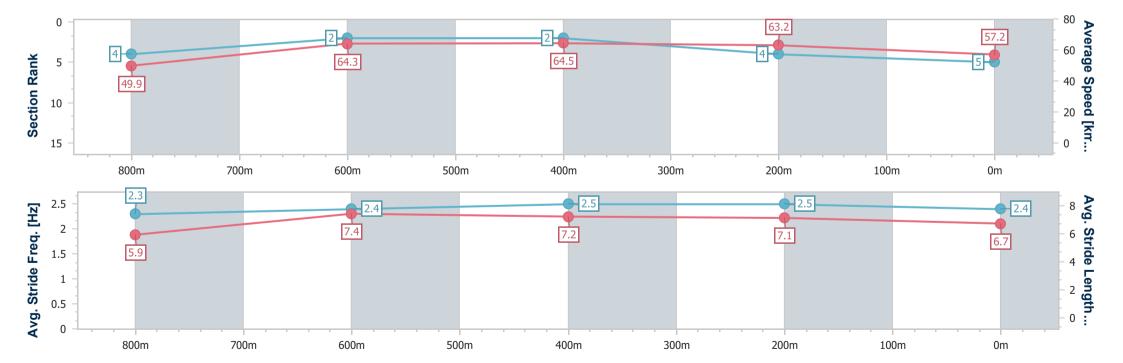

# Horse/Jockey Name Tawfiq Star Final Rank 5 Fastest Section Time (Section) 0:11.22 (800m) Top Speed [km/h] (Section) 65.5 (600m) Race State Finished

### **Sunshine Coast QLD Professional**

Race 6: North Coast Boating Class 1 Plate - 1000m

12 April 2024 - 20:31

Track Rating: Heavy 8, Weather: Fine, Rail Position: True

| Section                | Overall                  | 800m                     | 600m                     | 400m                     | 200m                     |
|------------------------|--------------------------|--------------------------|--------------------------|--------------------------|--------------------------|
| Section Times          | 1:00.86 [5]<br>(0:14.41) | 0:46.45 [4]<br>(0:11.22) | 0:35.23 [2]<br>(0:11.24) | 0:23.99 [2]<br>(0:11.42) | 0:12.57 [4]<br>(0:12.57) |
| Average Speed [km/h]   | 49.9                     | 64.3                     | 64.5                     | 63.2                     | 57.2                     |
| Top Speed [km/h]       | 63.8                     | 65.0                     | 65.5                     | 64.1                     | 61.7                     |
| Avg. Dist. to Rail [m] | 4.1                      | 1.5                      | 1.4                      | 4.3                      | 5.4                      |
| Avg. Stride Freq. [Hz] | 2.3                      | 2.4                      | 2.5                      | 2.5                      | 2.4                      |
| Avg. Stride Length [m] | 5.9                      | 7.4                      | 7.2                      | 7.1                      | 6.7                      |

Report Created: Fri 12 April 2024 20:53 GMT+10

[] Ranking at each section and finish

-:--- No data available at this section

NA No data available

Page 6/7