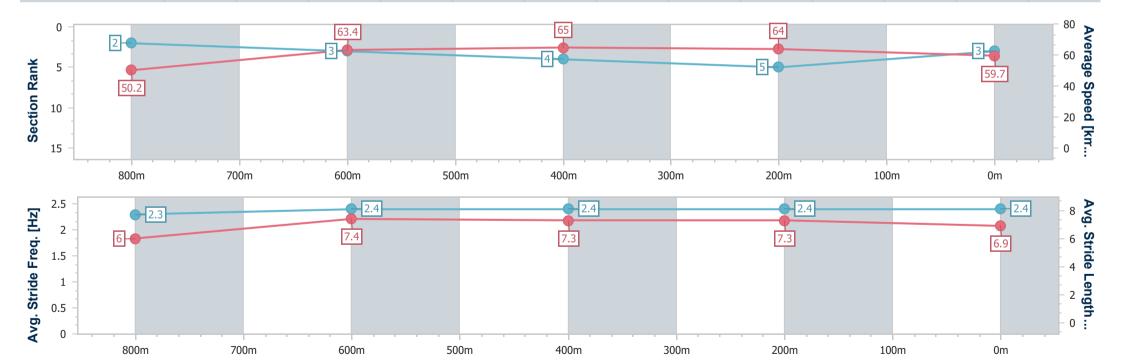

### **Sunshine Coast QLD Professional**

Race 6: North Coast Boating Class 1 Plate - 1000m

12 April 2024 - 20:31

Track Rating: Heavy 8, Weather: Fine, Rail Position: True

| Section                | Overall                  | 800m                     | 600m                     | 400m                     | 200m                     |
|------------------------|--------------------------|--------------------------|--------------------------|--------------------------|--------------------------|
| Section Times          | 1:00.54 [3]<br>(0:14.33) | 0:46.21 [2]<br>(0:11.46) | 0:34.75 [3]<br>(0:11.41) | 0:23.34 [4]<br>(0:11.28) | 0:12.06 [5]<br>(0:12.06) |
| Average Speed [km/h]   | 50.2                     | 63.4                     | 65.0                     | 64.0                     | 59.7                     |
| Top Speed [km/h]       | 62.1                     | 64.9                     | 66.1                     | 65.7                     | 62.7                     |
| Avg. Dist. to Rail [m] | 5.1                      | 3.5                      | 4.8                      | 8.1                      | 10.6                     |
| Avg. Stride Freq. [Hz] | 2.3                      | 2.4                      | 2.4                      | 2.4                      | 2.4                      |
| Avg. Stride Length [m] | 6.0                      | 7.4                      | 7.3                      | 7.3                      | 6.9                      |