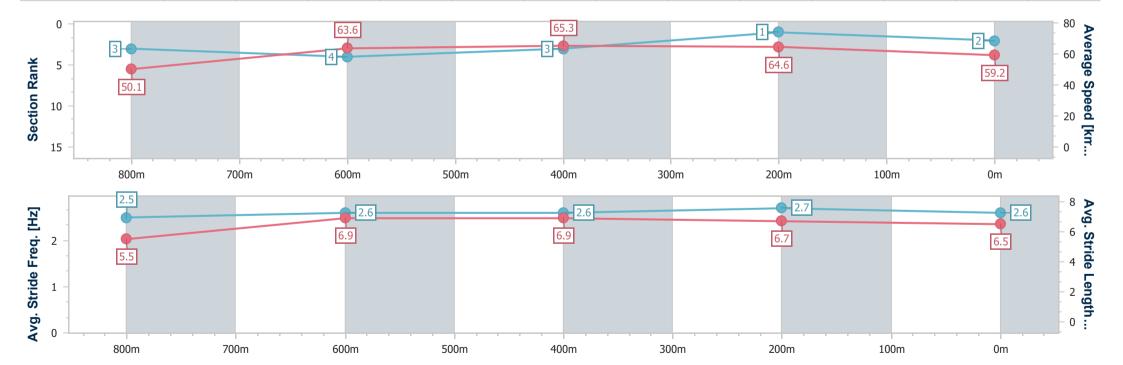

### **Sunshine Coast QLD Professional**

Race 6: North Coast Boating Class 1 Plate - 1000m

12 April 2024 - 20:31

Track Rating: Heavy 8, Weather: Fine, Rail Position: True

| Section                | Overall                  | 800m                     | 600m                     | 400m                     | 200m                     |
|------------------------|--------------------------|--------------------------|--------------------------|--------------------------|--------------------------|
| Section Times          | 1:00.35 [2]<br>(0:14.41) | 0:45.94 [3]<br>(0:11.43) | 0:34.51 [4]<br>(0:11.26) | 0:23.25 [3]<br>(0:11.13) | 0:12.12 [1]<br>(0:12.12) |
| Average Speed [km/h]   | 50.1                     | 63.6                     | 65.3                     | 64.6                     | 59.2                     |
| Top Speed [km/h]       | 63.4                     | 65.3                     | 66.6                     | 65.9                     | 63.2                     |
| Avg. Dist. to Rail [m] | 8.2                      | 3.8                      | 3.4                      | 6.3                      | 7.7                      |
| Avg. Stride Freq. [Hz] | 2.5                      | 2.6                      | 2.6                      | 2.7                      | 2.6                      |
| Avg. Stride Length [m] | 5.5                      | 6.9                      | 6.9                      | 6.7                      | 6.5                      |