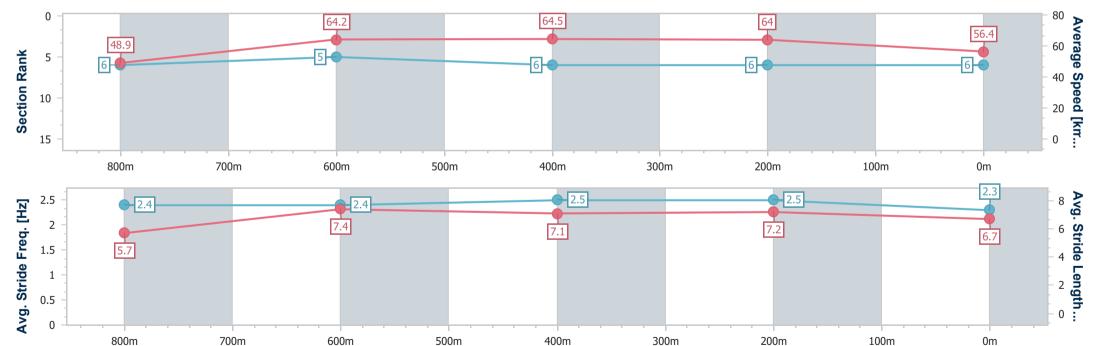

## Horse/Jockey Name Everlasting Stars Final Rank 6 Fastest Section Time (Section) 0:11.19 (400m) Top Speed [km/h] (Section) 66.7 (400m) Race State Finished

### Race 6: North Coast Boating Class 1 Plate - 1000m

12 April 2024 - 20:31

Track Rating: Heavy 8, Weather: Fine, Rail Position: True

| Section Field | on<br>Times |                     |         |                     |                    | Overall<br>1:00.32<br>(0:14.08) | 800m<br>0:46.24<br>(0:11.42) | 600m<br>0:34.82<br>(0:11.36) | 400m<br>0:23.46<br>(0:11.37) | 200m<br>0:12.09<br>(0:12.09) |         | Last 600m<br>0:34.82 |                           |
|---------------|-------------|---------------------|---------|---------------------|--------------------|---------------------------------|------------------------------|------------------------------|------------------------------|------------------------------|---------|----------------------|---------------------------|
| Rank          | TAB         | Horse/Jockey        | Barrier | Top Speed<br>[km/h] | Fastest<br>Section |                                 |                              |                              |                              |                              | Margin  |                      | Distance<br>Travelled [m] |
| 1             | 8           | MALTALI             | 8       | 68.7                | 0:10.88            | 1:00.32 [1]                     | 0:45.76 [5]                  | 0:34.32 [6]                  | 0:22.96 [5]                  | 0:12.08 [2]                  | 1:00.32 | 0:34.32              |                           |
|               |             | Adin Thompson       |         | 400m                | 400m               | (0:14.56)                       | (0:11.44)                    | (0:11.36)                    | (0:10.88)                    | (0:12.08)                    |         |                      |                           |
| 2             | 14          | O'POLLY             | 14      | 66.6                | 0:11.13            | 1:00.35 [2]                     | 0:45.94 [3]                  | 0:34.51 [4]                  | 0:23.25 [3]                  | 0:12.12 [1]                  | 0.1L    | 0:34.51              | +2                        |
|               |             | Georgina Cartwright |         | 600m                | 400m               | (0:14.41)                       | (0:11.43)                    | (0:11.26)                    | (0:11.13)                    | (0:12.12)                    |         |                      |                           |
| 3             | 2           | GALLERY MASTER      | 2       | 65.8                | 0:11.36            | 1:00.54 [3]                     | 0:46.46 [1]                  | 0:35.04 [1]                  | 0:23.68 [1]                  | 0:12.28 [3]                  | 1.1L    | 0:35.04              | +1                        |
|               |             | Gregory Walters     |         | 800m                | 600m               | (0:14.08)                       | (0:11.42)                    | (0:11.36)                    | (0:11.40)                    | (0:12.28)                    |         |                      |                           |
| 3             | 15          | YEMEAN              | 15      | 66.1                | 0:11.28            | 1:00.54 [3]                     | 0:46.21 [2]                  | 0:34.75 [3]                  | 0:23.34 [4]                  | 0:12.06 [5]                  | 1.1L    | 0:34.75              | +4                        |
|               |             | Kyle Wilson-Taylor  |         | 600m                | 400m               | (0:14.33)                       | (0:11.46)                    | (0:11.41)                    | (0:11.28)                    | (0:12.06)                    |         |                      |                           |
| 5             | 10          | TAWFIQ STAR         | 10      | 65.5                | 0:11.22            | 1:00.86 [5]                     | 0:46.45 [4]                  | 0:35.23 [2]                  | 0:23.99 [2]                  | 0:12.57 [4]                  | 2.9L    | 0:35.23              | -2                        |
|               |             | Damien Thornton     |         | 600m                | 800m               | (0:14.41)                       | (0:11.22)                    | (0:11.24)                    | (0:11.42)                    | (0:12.57)                    |         |                      |                           |
| 6             | 11          | EVERLASTING STARS   | 11      | 66.7                | 0:11.19            | 1:01.40 [6]                     | 0:46.69 [6]                  | 0:35.42 [5]                  | 0:24.02 [6]                  | 0:12.83 [6]                  | 5.9L    | 0:35.42              | +1                        |
|               |             | Justin Huxtable     |         | 400m                | 400m               | (0:14.71)                       | (0:11.27)                    | (0:11.40)                    | (0:11.19)                    | (0:12.83)                    |         |                      |                           |