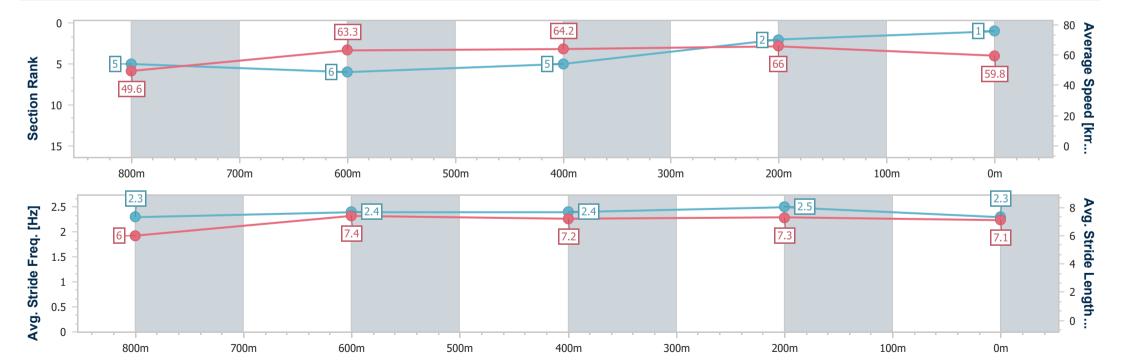

### **Sunshine Coast QLD Professional**

Race 6: North Coast Boating Class 1 Plate - 1000m

12 April 2024 - 20:31

Track Rating: Heavy 8, Weather: Fine, Rail Position: True

| Section                | Overall                  | 800m                     | 600m                     | 400m                     | 200m                     |
|------------------------|--------------------------|--------------------------|--------------------------|--------------------------|--------------------------|
| Section Times          | 1:00.32 [1]<br>(0:14.56) | 0:45.76 [5]<br>(0:11.44) | 0:34.32 [6]<br>(0:11.36) | 0:22.96 [5]<br>(0:10.88) | 0:12.08 [2]<br>(0:12.08) |
| Average Speed [km/h]   | 49.6                     | 63.3                     | 64.2                     | 66.0                     | 59.8                     |
| Top Speed [km/h]       | 63.4                     | 64.8                     | 65.2                     | 68.7                     | 64.0                     |
| Avg. Dist. to Rail [m] | 4.5                      | 2.0                      | 2.4                      | 8.2                      | 11.2                     |
| Avg. Stride Freq. [Hz] | 2.3                      | 2.4                      | 2.4                      | 2.5                      | 2.3                      |
| Avg. Stride Length [m] | 6.0                      | 7.4                      | 7.2                      | 7.3                      | 7.1                      |