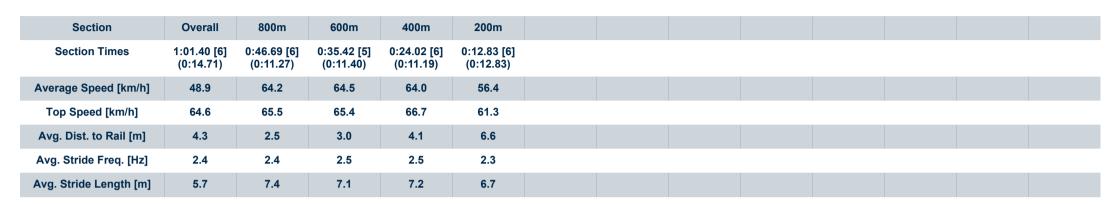

### **Sunshine Coast QLD Professional**

Race 6: North Coast Boating Class 1 Plate - 1000m

12 April 2024 - 20:31

Track Rating: Heavy 8, Weather: Fine, Rail Position: True

| Section                | Overall                  | 800m                     | 600m                     | 400m                     | 200m                     |
|------------------------|--------------------------|--------------------------|--------------------------|--------------------------|--------------------------|
| Section Times          | 1:00.86 [5]<br>(0:14.41) | 0:46.45 [4]<br>(0:11.22) | 0:35.23 [2]<br>(0:11.24) | 0:23.99 [2]<br>(0:11.42) | 0:12.57 [4]<br>(0:12.57) |
| Average Speed [km/h]   | 49.9                     | 64.3                     | 64.5                     | 63.2                     | 57.2                     |
| Top Speed [km/h]       | 63.8                     | 65.0                     | 65.5                     | 64.1                     | 61.7                     |
| Avg. Dist. to Rail [m] | 4.1                      | 1.5                      | 1.4                      | 4.3                      | 5.4                      |
| Avg. Stride Freq. [Hz] | 2.3                      | 2.4                      | 2.5                      | 2.5                      | 2.4                      |
| Avg. Stride Length [m] | 5.9                      | 7.4                      | 7.2                      | 7.1                      | 6.7                      |