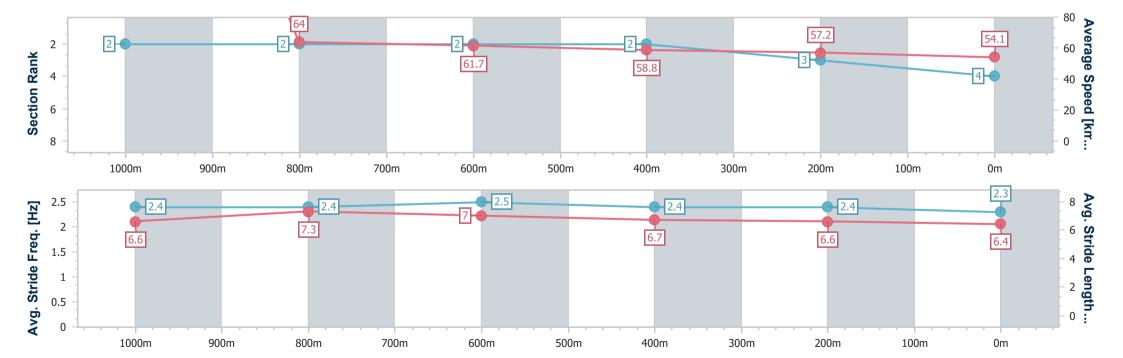

# Race 8: MOORE TRAILERS Class 4 Handicap - 1200m

13 April 2024 - 21:29

Track Rating: Good 4, Weather: Fine, Rail Position: +5m Entire

| Section                | Overall                  | 1000m                    | 800m                     | 600m                     | 400m                     | 200m                     |
|------------------------|--------------------------|--------------------------|--------------------------|--------------------------|--------------------------|--------------------------|
| Section Times          | 1:03.59 [4]<br>(0:02.16) | 1:01.43 [2]<br>(0:11.29) | 0:50.14 [2]<br>(0:11.75) | 0:38.39 [2]<br>(0:12.42) | 0:25.97 [2]<br>(0:12.63) | 0:13.34 [3]<br>(0:13.34) |
| Average Speed [km/h]   | 333.3                    | 64.0                     | 61.7                     | 58.8                     | 57.2                     | 54.1                     |
| Top Speed [km/h]       | 65.5                     | 65.4                     | 63.3                     | 61.0                     | 58.7                     | 56.3                     |
| Avg. Dist. to Rail [m] | 2.5                      | 2.0                      | 2.4                      | 2.6                      | 1.9                      | 2.7                      |
| Avg. Stride Freq. [Hz] | 2.4                      | 2.4                      | 2.5                      | 2.4                      | 2.4                      | 2.3                      |
| Avg. Stride Length [m] | 6.6                      | 7.3                      | 7.0                      | 6.7                      | 6.6                      | 6.4                      |