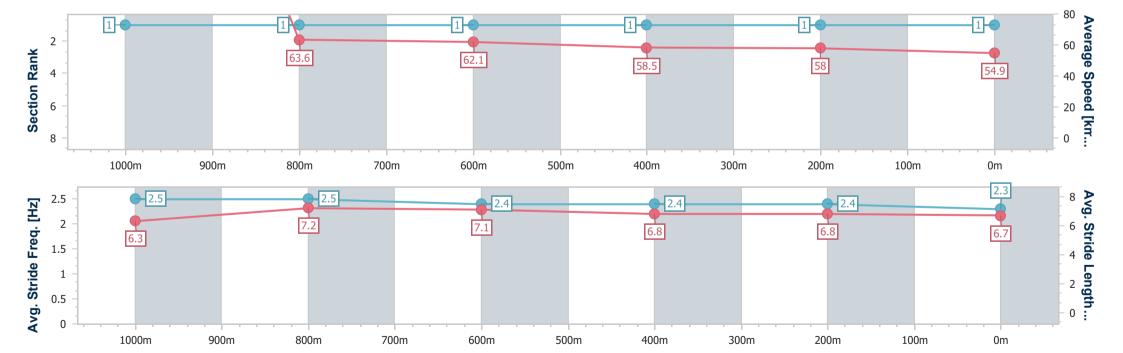

# Race 8: MOORE TRAILERS Class 4 Handicap - 1200m

13 April 2024 - 21:29

Track Rating: Good 4, Weather: Fine, Rail Position: +5m Entire

| Section                | Overall                  | 1000m                    | 800m                     | 600m                     | 400m                     | 200m                     |
|------------------------|--------------------------|--------------------------|--------------------------|--------------------------|--------------------------|--------------------------|
| Section Times          | 1:02.93 [1]<br>(0:02.09) | 1:00.84 [1]<br>(0:11.34) | 0:49.50 [1]<br>(0:11.61) | 0:37.89 [1]<br>(0:12.36) | 0:25.53 [1]<br>(0:12.39) | 0:13.14 [1]<br>(0:13.14) |
| Average Speed [km/h]   | 343.5                    | 63.6                     | 62.1                     | 58.5                     | 58.0                     | 54.9                     |
| Top Speed [km/h]       | 65.5                     | 65.7                     | 64.0                     | 61.0                     | 59.7                     | 56.8                     |
| Avg. Dist. to Rail [m] | 2.4                      | 1.0                      | 1.4                      | 1.0                      | 0.4                      | 0.2                      |
| Avg. Stride Freq. [Hz] | 2.5                      | 2.5                      | 2.4                      | 2.4                      | 2.4                      | 2.3                      |
| Avg. Stride Length [m] | 6.3                      | 7.2                      | 7.1                      | 6.8                      | 6.8                      | 6.7                      |