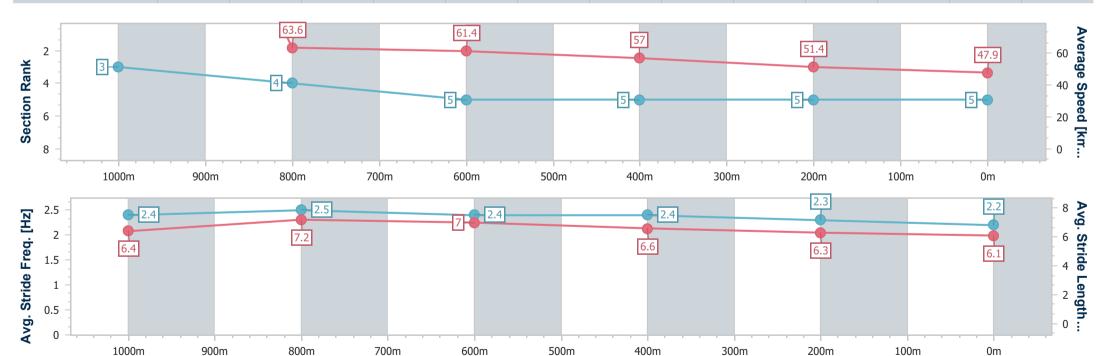

# Horse/Jockey Name Final Rank 5 Fastest Section Time (Section) Top Speed [km/h] (Section) Race State Sempreinte 5 0:02.38 (Overall) Finished

# Race 8: MOORE TRAILERS Class 4 Handicap - 1200m

13 April 2024 - 21:29

Track Rating: Good 4, Weather: Fine, Rail Position: +5m Entire

| Section              | on        | Overall                  | 1000m                    | 800m                     | 600m                     | 400m                     | 200m                     |
|----------------------|-----------|--------------------------|--------------------------|--------------------------|--------------------------|--------------------------|--------------------------|
| Section <sup>-</sup> | Γimes     | 1:07.39 [5]<br>(0:02.38) | 1:05.01 [3]<br>(0:11.39) | 0:53.62 [4]<br>(0:11.87) | 0:41.75 [5]<br>(0:12.73) | 0:29.02 [5]<br>(0:14.04) | 0:14.98 [5]<br>(0:14.98) |
| Average Spe          | ed [km/h] | 302.7                    | 63.6                     | 61.4                     | 57.0                     | 51.4                     | 47.9                     |
| Top Speed            | l [km/h]  | 65.1                     | 64.9                     | 62.5                     | 60.4                     | 55.1                     | 49.6                     |
| Avg. Dist. to        | Rail [m]  | 4.7                      | 2.6                      | 3.1                      | 1.6                      | 1.6                      | 2.7                      |
| Avg. Stride I        | req. [Hz] | 2.4                      | 2.5                      | 2.4                      | 2.4                      | 2.3                      | 2.2                      |
| Avg. Stride L        | ength [m] | 6.4                      | 7.2                      | 7.0                      | 6.6                      | 6.3                      | 6.1                      |