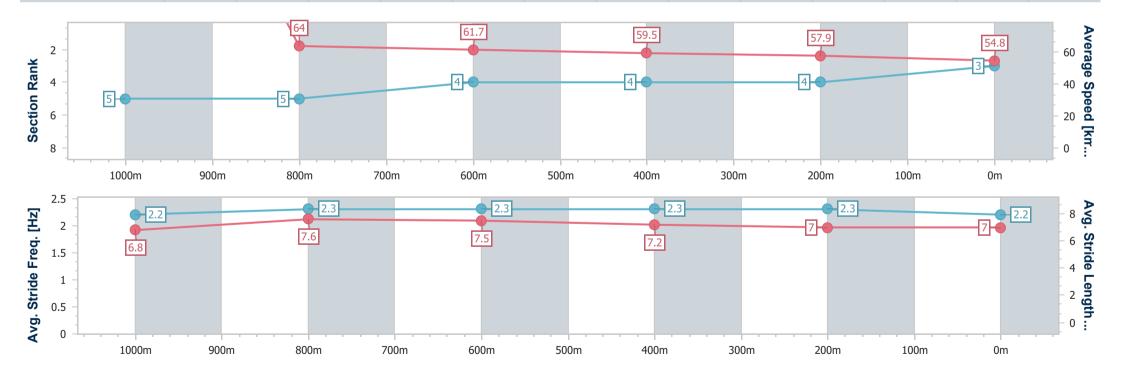

# Race 8: MOORE TRAILERS Class 4 Handicap - 1200m

13 April 2024 - 21:29

Track Rating: Good 4, Weather: Fine, Rail Position: +5m Entire

| Section                | Overall                  | 1000m                    | 800m                     | 600m                     | 400m                     | 200m                     |
|------------------------|--------------------------|--------------------------|--------------------------|--------------------------|--------------------------|--------------------------|
| Section Times          | 1:03.52 [3]<br>(0:02.61) | 1:00.91 [5]<br>(0:11.30) | 0:49.61 [5]<br>(0:11.72) | 0:37.89 [4]<br>(0:12.28) | 0:25.61 [4]<br>(0:12.51) | 0:13.10 [4]<br>(0:13.10) |
| Average Speed [km/h]   | 276.7                    | 64.0                     | 61.7                     | 59.5                     | 57.9                     | 54.8                     |
| Top Speed [km/h]       | 65.0                     | 65.0                     | 63.5                     | 60.8                     | 58.8                     | 56.7                     |
| Avg. Dist. to Rail [m] | 3.0                      | 1.1                      | 2.4                      | 2.1                      | 2.5                      | 3.3                      |
| Avg. Stride Freq. [Hz] | 2.2                      | 2.3                      | 2.3                      | 2.3                      | 2.3                      | 2.2                      |
| Avg. Stride Length [m] | 6.8                      | 7.6                      | 7.5                      | 7.2                      | 7.0                      | 7.0                      |