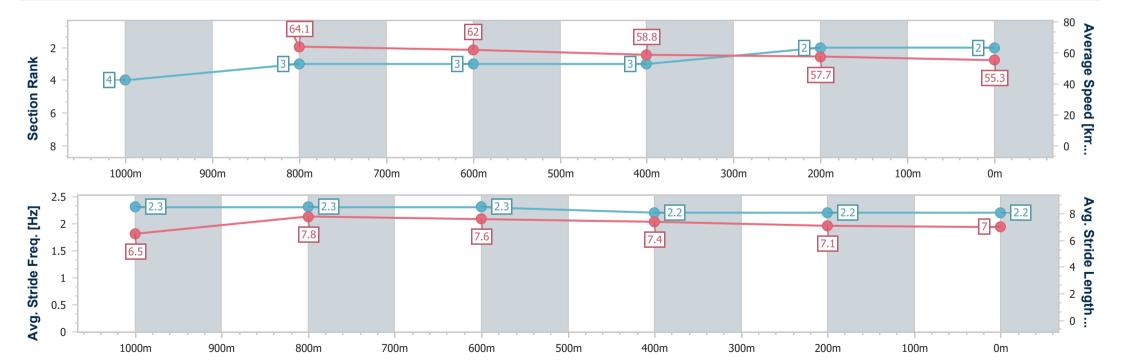

## Toowoomba QLD Professional

Race 8: MOORE TRAILERS Class 4 Handicap - 1200m

13 April 2024 - 21:29

Track Rating: Good 4, Weather: Fine, Rail Position: +5m Entire

| Section                | Overall                  | 1000m                    | 800m                     | 600m                     | 400m                     | 200m                     |  |  |  |
|------------------------|--------------------------|--------------------------|--------------------------|--------------------------|--------------------------|--------------------------|--|--|--|
| Section Times          | 1:03.23 [2]<br>(0:02.38) | 1:00.85 [4]<br>(0:11.32) | 0:49.53 [3]<br>(0:11.64) | 0:37.89 [3]<br>(0:12.39) | 0:25.50 [3]<br>(0:12.49) | 0:13.01 [2]<br>(0:13.01) |  |  |  |
| Average Speed [km/h]   | 302.6                    | 64.1                     | 62.0                     | 58.8                     | 57.7                     | 55.3                     |  |  |  |
| Top Speed [km/h]       | 67.1                     | 64.7                     | 63.7                     | 60.7                     | 59.3                     | 57.2                     |  |  |  |
| Avg. Dist. to Rail [m] | 3.1                      | 1.4                      | 1.8                      | 1.9                      | 0.7                      | 1.3                      |  |  |  |
| Avg. Stride Freq. [Hz] | 2.3                      | 2.3                      | 2.3                      | 2.2                      | 2.2                      | 2.2                      |  |  |  |
| Avg. Stride Length [m] | 6.5                      | 7.8                      | 7.6                      | 7.4                      | 7.1                      | 7.0                      |  |  |  |