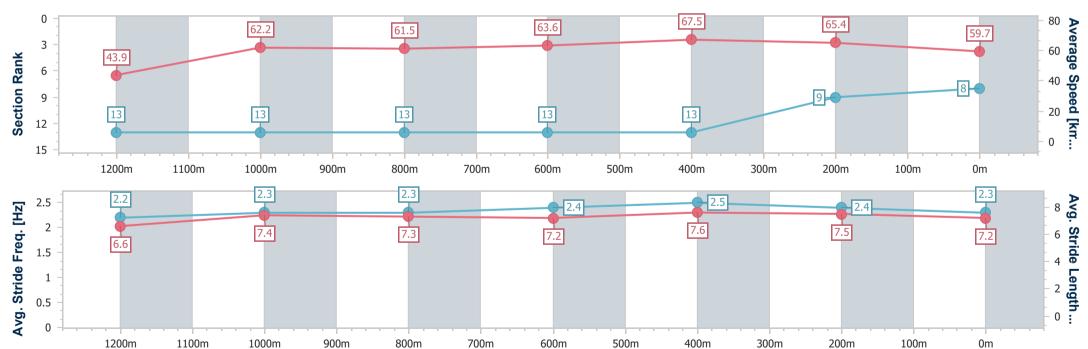

# Horse/Jockey Name Eyes Are Lion Final Rank 12 Fastest Section Time (Section) 0:07.76 (Overall) Top Speed [km/h] (Section) 66.6 (1200m) Race State Finished

#### Rockhampton QLD Professional

# Race 9: GREAT NORTHERN CAPRICORNIA YEARLING SALE QTIS 3&4YO CLASSIC Handicap - 1300m

18 April 2024 - 15:07

Track Rating: Soft 5, Weather: Overcast, Rail Position: +6m

| Section                | Overall                   | 1200m                    | 1000m                    | 800m                     | 600m                     | 400m                     | 200m                      |
|------------------------|---------------------------|--------------------------|--------------------------|--------------------------|--------------------------|--------------------------|---------------------------|
| Section Times          | 1:18.29 [12]<br>(0:07.76) | 1:10.53 [8]<br>(0:11.22) | 0:59.31 [8]<br>(0:11.52) | 0:47.79 [7]<br>(0:11.69) | 0:36.10 [7]<br>(0:11.16) | 0:24.94 [7]<br>(0:11.80) | 0:13.14 [13]<br>(0:13.14) |
| Average Speed [km/h]   | 46.5                      | 64.3                     | 62.9                     | 62.4                     | 64.7                     | 60.9                     | 54.8                      |
| Top Speed [km/h]       | 60.4                      | 66.6                     | 66.6                     | 64.0                     | 65.3                     | 63.7                     | 58.2                      |
| Avg. Dist. to Rail [m] | 5.6                       | 1.7                      | 1.1                      | 1.8                      | 4.4                      | 7.2                      | 7.8                       |
| Avg. Stride Freq. [Hz] | 2.4                       | 2.5                      | 2.4                      | 2.4                      | 2.4                      | 2.4                      | 2.2                       |
| Avg. Stride Length [m] | 6.6                       | 7.3                      | 7.3                      | 7.4                      | 7.3                      | 7.2                      | 6.8                       |