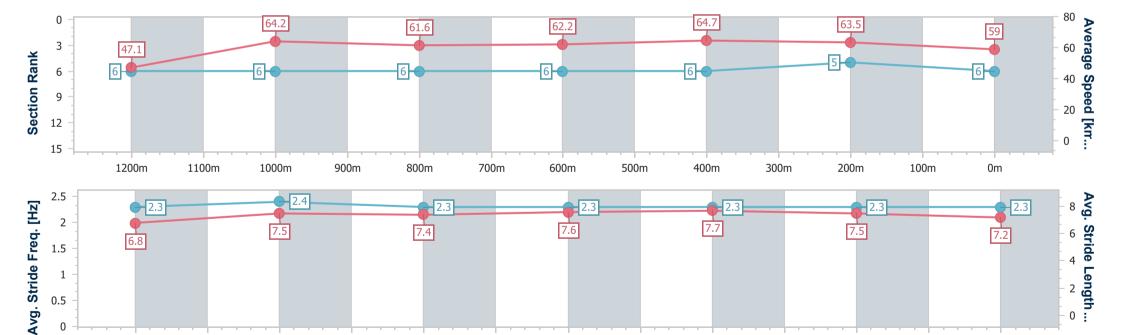

100m

200m

| Horse/Jockey Name              | I'm Bluey         |
|--------------------------------|-------------------|
| Final Rank                     | 7                 |
| Fastest Section Time (Section) | 0:07.76 (Overall) |
| Top Speed [km/h] (Section)     | 68.5 (600m)       |
| Race State                     | Finished          |

# Race 9: GREAT NORTHERN CAPRICORNIA YEARLING SALE QTIS 3&4YO CLASSIC Handicap - 1300m

18 April 2024 - 15:07

Track Rating: Soft 5, Weather: Overcast, Rail Position: +6m

| Section                | Overall                  | 1200m                    | 1000m                     | 800m                      | 600m                      | 400m                      | 200m                     |  |
|------------------------|--------------------------|--------------------------|---------------------------|---------------------------|---------------------------|---------------------------|--------------------------|--|
| Section Times          | 1:16.85 [7]<br>(0:07.76) | 1:09.09 [9]<br>(0:11.71) | 0:57.38 [12]<br>(0:11.94) | 0:45.44 [12]<br>(0:11.60) | 0:33.84 [12]<br>(0:10.78) | 0:23.06 [12]<br>(0:10.93) | 0:12.13 [6]<br>(0:12.13) |  |
| Average Speed [km/h]   | 46.4                     | 61.7                     | 60.4                      | 62.9                      | 66.9                      | 65.9                      | 59.3                     |  |
| Top Speed [km/h]       | 59.8                     | 63.2                     | 62.5                      | 64.2                      | 68.5                      | 68.5                      | 62.6                     |  |
| Avg. Dist. to Rail [m] | 7.0                      | 1.9                      | 0.3                       | 1.7                       | 1.5                       | 1.7                       | 5.1                      |  |
| Avg. Stride Freq. [Hz] | 2.2                      | 2.4                      | 2.3                       | 2.3                       | 2.4                       | 2.4                       | 2.2                      |  |
| Avg. Stride Length [m] | 7.1                      | 7.3                      | 7.3                       | 7.6                       | 7.8                       | 7.8                       | 7.4                      |  |

Report Created: Thu 18 April 2024 15:32 GMT+10

[] Ranking at each section and finish

-:--- No data available at this section

NA No data available

Page 11/17

| Horse/Jockey Name              | Ringer's Reward   |
|--------------------------------|-------------------|
| Final Rank                     | 8                 |
| Fastest Section Time (Section) | 0:08.25 (Overall) |
| Top Speed [km/h] (Section)     | 68.8 (600m)       |
| Pace State                     | Finished          |