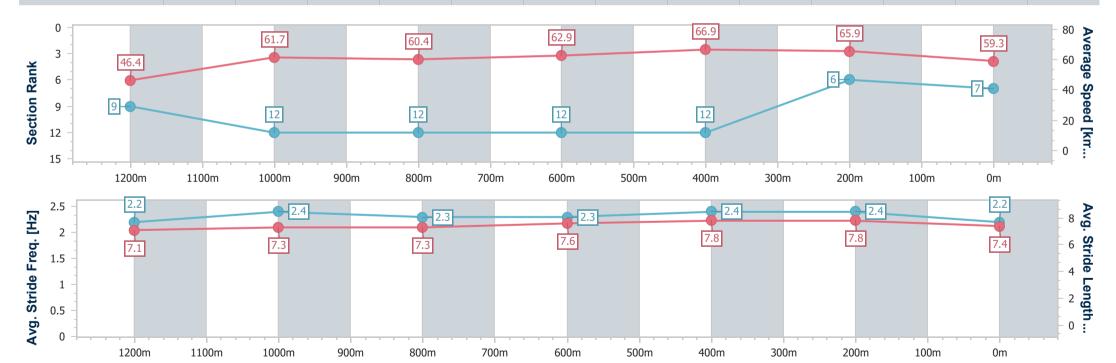

200m

| Horse/Jockey Name              | Flaming Homer     |
|--------------------------------|-------------------|
| Final Rank                     | 11                |
| Fastest Section Time (Section) | 0:07.19 (Overall) |
| Top Speed [km/h] (Section)     | 67.0 (1200m)      |
| Race State                     | Finished          |

# Race 9: GREAT NORTHERN CAPRICORNIA YEARLING SALE QTIS 3&4YO CLASSIC Handicap - 1300m

18 April 2024 - 15:07

Track Rating: Soft 5, Weather: Overcast, Rail Position: +6m

| Section                | Overall                   | 1200m                    | 1000m                    | 800m                     | 600m                     | 400m                     | 200m                      |   |
|------------------------|---------------------------|--------------------------|--------------------------|--------------------------|--------------------------|--------------------------|---------------------------|---|
| Section Times          | 1:18.11 [11]<br>(0:07.19) | 1:10.92 [1]<br>(0:11.05) | 0:59.87 [1]<br>(0:11.52) | 0:48.35 [1]<br>(0:11.91) | 0:36.44 [1]<br>(0:11.41) | 0:25.03 [4]<br>(0:11.98) | 0:13.05 [11]<br>(0:13.05) |   |
| Average Speed [km/h]   | 50.1                      | 65.2                     | 62.3                     | 61.7                     | 63.2                     | 60.1                     | 55.1                      |   |
| Top Speed [km/h]       | 63.6                      | 67.0                     | 64.2                     | 63.4                     | 63.6                     | 62.5                     | 58.6                      |   |
| Avg. Dist. to Rail [m] | 6.1                       | 1.0                      | 0.7                      | 2.6                      | 3.0                      | 4.5                      | 5.2                       |   |
| Avg. Stride Freq. [Hz] | 2.5                       | 2.4                      | 2.3                      | 2.3                      | 2.3                      | 2.3                      | 2.2                       | ' |
| Avg. Stride Length [m] | 6.7                       | 7.4                      | 7.4                      | 7.5                      | 7.5                      | 7.4                      | 7.1                       |   |

Report Created: Thu 18 April 2024 15:32 GMT+10

[] Ranking at each section and finish

-:--- No data available at this section

NA No data available

Page 15/17