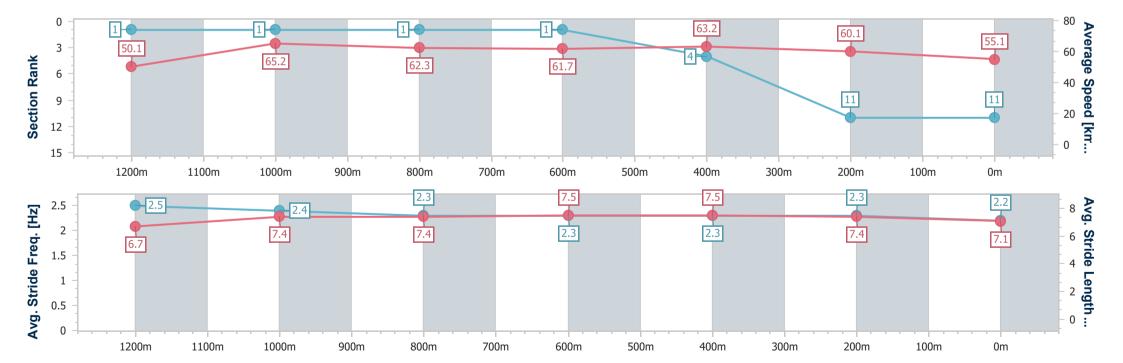

# Race 9: GREAT NORTHERN CAPRICORNIA YEARLING SALE QTIS 3&4YO CLASSIC Handicap - 1300m

18 April 2024 - 15:07

Track Rating: Soft 5, Weather: Overcast, Rail Position: +6m

| Section                | Overall                   | 1200m                    | 1000m                    | 800m                     | 600m                     | 400m                     | 200m                      |   |
|------------------------|---------------------------|--------------------------|--------------------------|--------------------------|--------------------------|--------------------------|---------------------------|---|
| Section Times          | 1:18.11 [11]<br>(0:07.19) | 1:10.92 [1]<br>(0:11.05) | 0:59.87 [1]<br>(0:11.52) | 0:48.35 [1]<br>(0:11.91) | 0:36.44 [1]<br>(0:11.41) | 0:25.03 [4]<br>(0:11.98) | 0:13.05 [11]<br>(0:13.05) |   |
| Average Speed [km/h]   | 50.1                      | 65.2                     | 62.3                     | 61.7                     | 63.2                     | 60.1                     | 55.1                      |   |
| Top Speed [km/h]       | 63.6                      | 67.0                     | 64.2                     | 63.4                     | 63.6                     | 62.5                     | 58.6                      |   |
| Avg. Dist. to Rail [m] | 6.1                       | 1.0                      | 0.7                      | 2.6                      | 3.0                      | 4.5                      | 5.2                       |   |
| Avg. Stride Freq. [Hz] | 2.5                       | 2.4                      | 2.3                      | 2.3                      | 2.3                      | 2.3                      | 2.2                       | ' |
| Avg. Stride Length [m] | 6.7                       | 7.4                      | 7.4                      | 7.5                      | 7.5                      | 7.4                      | 7.1                       |   |