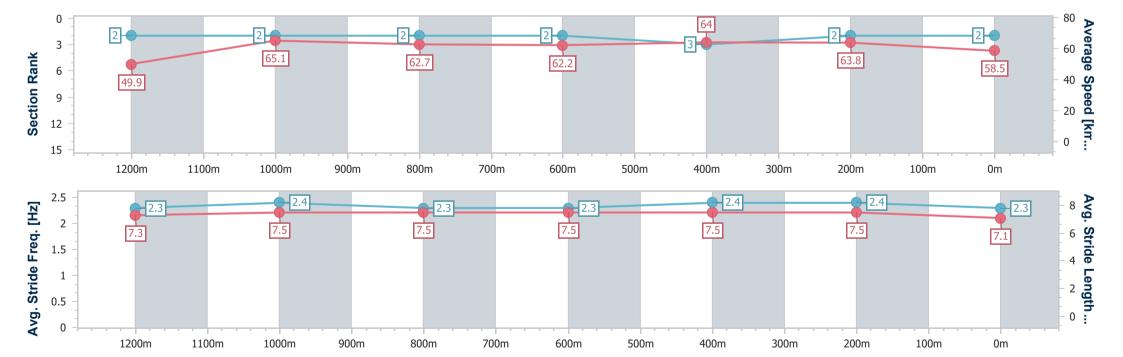

## Race 9: GREAT NORTHERN CAPRICORNIA YEARLING SALE QTIS 3&4YO CLASSIC Handicap - 1300m

18 April 2024 - 15:07

Track Rating: Soft 5, Weather: Overcast, Rail Position: +6m

| Section                | Overall                  | 1200m                    | 1000m                    | 800m                     | 600m                     | 400m                     | 200m                     |
|------------------------|--------------------------|--------------------------|--------------------------|--------------------------|--------------------------|--------------------------|--------------------------|
| Section Times          | 1:16.63 [3]<br>(0:07.55) | 1:09.08 [5]<br>(0:11.04) | 0:58.04 [4]<br>(0:11.67) | 0:46.37 [4]<br>(0:11.67) | 0:34.70 [4]<br>(0:11.02) | 0:23.68 [2]<br>(0:11.41) | 0:12.27 [3]<br>(0:12.27) |
| Average Speed [km/h]   | 48.0                     | 65.3                     | 61.9                     | 61.9                     | 65.3                     | 63.1                     | 58.7                     |
| Top Speed [km/h]       | 62.9                     | 66.5                     | 64.4                     | 63.1                     | 66.9                     | 63.9                     | 61.4                     |
| Avg. Dist. to Rail [m] | 8.2                      | 1.4                      | 0.9                      | 0.4                      | 3.5                      | 5.9                      | 4.9                      |
| Avg. Stride Freq. [Hz] | 2.5                      | 2.6                      | 2.4                      | 2.4                      | 2.5                      | 2.5                      | 2.4                      |
| Avg. Stride Length [m] | 6.5                      | 6.9                      | 7.0                      | 7.0                      | 7.2                      | 7.0                      | 6.8                      |

Report Created: Thu 18 April 2024 15:32 GMT+10

[] Ranking at each section and finish

-:--- No data available at this section

NA No data available

| Horse/Jockey Name              | The Last Saga     |  |
|--------------------------------|-------------------|--|
| Final Rank                     | 4                 |  |
| Fastest Section Time (Section) | 0:07.86 (Overall) |  |
| Top Speed [km/h] (Section)     | 66.2 (600m)       |  |
| Race State                     | Finished          |  |