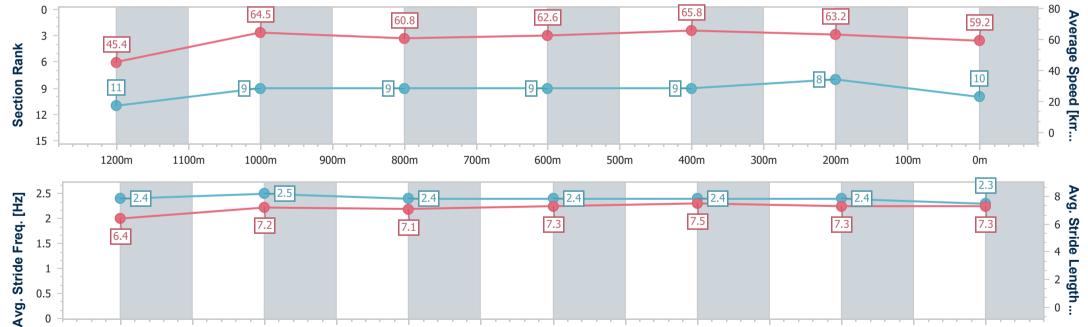

## Race 9: GREAT NORTHERN CAPRICORNIA YEARLING SALE QTIS 3&4YO CLASSIC Handicap - 1300m

18 April 2024 - 15:07

Track Rating: Soft 5, Weather: Overcast, Rail Position: +6m

| Section                | Overall                   | 1200m                     | 1000m                    | 800m                     | 600m                     | 400m                     | 200m                     |      |      |      |    |
|------------------------|---------------------------|---------------------------|--------------------------|--------------------------|--------------------------|--------------------------|--------------------------|------|------|------|----|
| Section Times          | 1:16.99 [10]<br>(0:07.95) | 1:09.04 [11]<br>(0:11.14) | 0:57.90 [9]<br>(0:11.80) | 0:46.10 [9]<br>(0:11.58) | 0:34.52 [9]<br>(0:10.97) | 0:23.55 [9]<br>(0:11.38) | 0:12.17 [8]<br>(0:12.17) |      |      |      |    |
| Average Speed [km/h]   | 45.4                      | 64.5                      | 60.8                     | 62.6                     | 65.8                     | 63.2                     | 59.2                     |      |      |      |    |
| Top Speed [km/h]       | 59.4                      | 65.9                      | 63.7                     | 64.8                     | 66.5                     | 65.1                     | 63.5                     |      |      |      |    |
| Avg. Dist. to Rail [m] | 1.6                       | 1.2                       | 0.7                      | 1.0                      | 3.7                      | 8.7                      | 9.9                      |      |      |      |    |
| Avg. Stride Freq. [Hz] | 2.4                       | 2.5                       | 2.4                      | 2.4                      | 2.4                      | 2.4                      | 2.3                      |      |      |      |    |
| Avg. Stride Length [m] | 6.4                       | 7.2                       | 7.1                      | 7.3                      | 7.5                      | 7.3                      | 7.3                      |      |      |      |    |
| 0                      |                           |                           |                          |                          |                          |                          |                          |      |      |      | 90 |
| 0 -                    |                           | 64.5                      |                          | 60.8                     |                          | 62.6                     |                          | 65.8 | 63.2 | 59.2 | 80 |