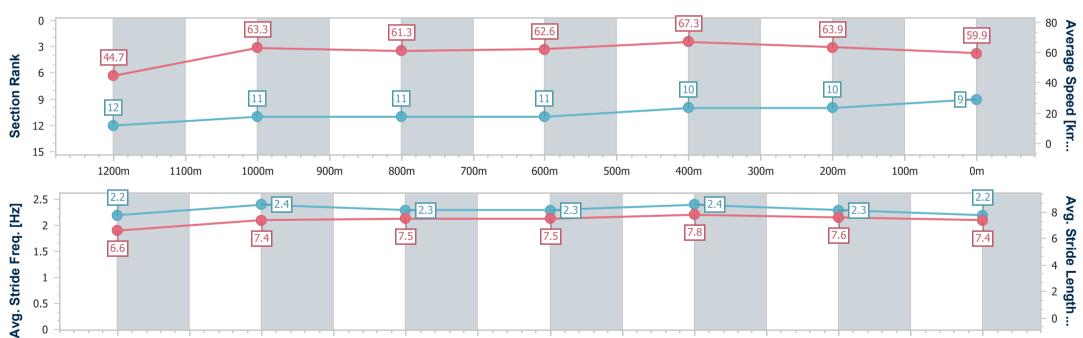

# Race 9: GREAT NORTHERN CAPRICORNIA YEARLING SALE QTIS 3&4YO CLASSIC Handicap - 1300m

18 April 2024 - 15:07

Track Rating: Soft 5, Weather: Overcast, Rail Position: +6m

| Section                | Overall                  | 1200m                     | 1000m                     | 800m                      | 600m                      | 400m                      | 200m                      |      |      |      |           |
|------------------------|--------------------------|---------------------------|---------------------------|---------------------------|---------------------------|---------------------------|---------------------------|------|------|------|-----------|
| Section Times          | 1:16.98 [9]<br>(0:08.07) | 1:08.91 [12]<br>(0:11.37) | 0:57.54 [11]<br>(0:11.79) | 0:45.75 [11]<br>(0:11.75) | 0:34.00 [11]<br>(0:10.72) | 0:23.28 [10]<br>(0:11.26) | 0:12.02 [10]<br>(0:12.02) |      |      |      |           |
| Average Speed [km/h]   | 44.7                     | 63.3                      | 61.3                      | 62.6                      | 67.3                      | 63.9                      | 59.9                      |      |      |      |           |
| Top Speed [km/h]       | 58.6                     | 65.3                      | 65.3                      | 66.6                      | 68.5                      | 66.3                      | 62.6                      |      |      |      |           |
| Avg. Dist. to Rail [m] | 2.3                      | 0.6                       | 1.3                       | 2.7                       | 3.8                       | 8.7                       | 9.3                       |      |      |      |           |
| Avg. Stride Freq. [Hz] | 2.2                      | 2.4                       | 2.3                       | 2.3                       | 2.4                       | 2.3                       | 2.2                       |      |      |      |           |
| Avg. Stride Length [m] | 6.6                      | 7.4                       | 7.5                       | 7.5                       | 7.8                       | 7.6                       | 7.4                       |      |      |      |           |
| 0 -                    |                          |                           |                           |                           |                           |                           |                           | 67.0 |      |      | 00.5      |
| 0 -                    |                          | 63.3                      |                           | 61.3                      |                           | 62.6                      |                           | 67.3 | 63.9 | 59.9 | - 80 Aver |