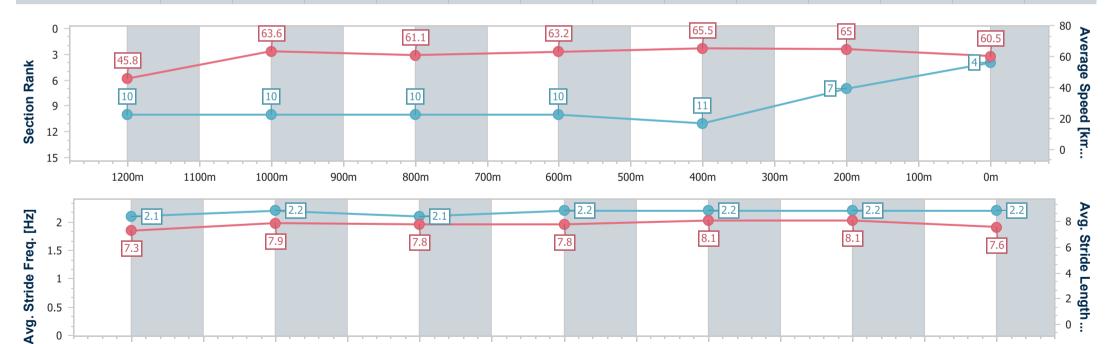

# Race 9: GREAT NORTHERN CAPRICORNIA YEARLING SALE QTIS 3&4YO CLASSIC Handicap - 1300m

18 April 2024 - 15:07

Track Rating: Soft 5, Weather: Overcast, Rail Position: +6m

| Section                | Overall                  | 1200m                     | 1000m                     | 800m                      | 600m                      | 400m                      | 200m                     |   |
|------------------------|--------------------------|---------------------------|---------------------------|---------------------------|---------------------------|---------------------------|--------------------------|---|
| Section Times          | 1:16.71 [4]<br>(0:07.86) | 1:08.85 [10]<br>(0:11.34) | 0:57.51 [10]<br>(0:11.84) | 0:45.67 [10]<br>(0:11.66) | 0:34.01 [10]<br>(0:11.02) | 0:22.99 [11]<br>(0:11.08) | 0:11.91 [7]<br>(0:11.91) |   |
| Average Speed [km/h]   | 45.8                     | 63.6                      | 61.1                      | 63.2                      | 65.5                      | 65.0                      | 60.5                     |   |
| Top Speed [km/h]       | 60.1                     | 65.7                      | 62.9                      | 64.5                      | 66.2                      | 65.8                      | 63.6                     |   |
| Avg. Dist. to Rail [m] | 4.2                      | 0.7                       | 0.9                       | 2.8                       | 6.7                       | 11.5                      | 11.5                     |   |
| Avg. Stride Freq. [Hz] | 2.1                      | 2.2                       | 2.1                       | 2.2                       | 2.2                       | 2.2                       | 2.2                      | ' |
| Avg. Stride Length [m] | 7.3                      | 7.9                       | 7.8                       | 7.8                       | 8.1                       | 8.1                       | 7.6                      |   |