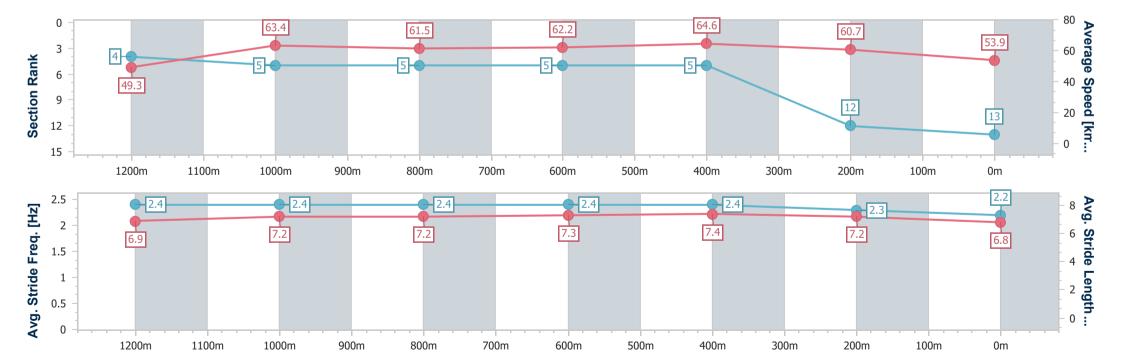

## Race 9: GREAT NORTHERN CAPRICORNIA YEARLING SALE QTIS 3&4YO CLASSIC Handicap - 1300m

18 April 2024 - 15:07

Track Rating: Soft 5, Weather: Overcast, Rail Position: +6m

| Section                | Overall                   | 1200m                    | 1000m                    | 800m                     | 600m                     | 400m                     | 200m                      |
|------------------------|---------------------------|--------------------------|--------------------------|--------------------------|--------------------------|--------------------------|---------------------------|
| Section Times          | 1:18.45 [13]<br>(0:07.32) | 1:11.13 [4]<br>(0:11.39) | 0:59.74 [5]<br>(0:11.67) | 0:48.07 [5]<br>(0:11.70) | 0:36.37 [5]<br>(0:11.15) | 0:25.22 [5]<br>(0:11.85) | 0:13.37 [12]<br>(0:13.37) |
| Average Speed [km/h]   | 49.3                      | 63.4                     | 61.5                     | 62.2                     | 64.6                     | 60.7                     | 53.9                      |
| Top Speed [km/h]       | 61.3                      | 64.8                     | 63.2                     | 64.5                     | 65.8                     | 64.1                     | 57.5                      |
| Avg. Dist. to Rail [m] | 5.0                       | 0.5                      | 0.4                      | 1.4                      | 2.6                      | 5.6                      | 6.1                       |
| Avg. Stride Freq. [Hz] | 2.4                       | 2.4                      | 2.4                      | 2.4                      | 2.4                      | 2.3                      | 2.2                       |
| Avg. Stride Length [m] | 6.9                       | 7.2                      | 7.2                      | 7.3                      | 7.4                      | 7.2                      | 6.8                       |