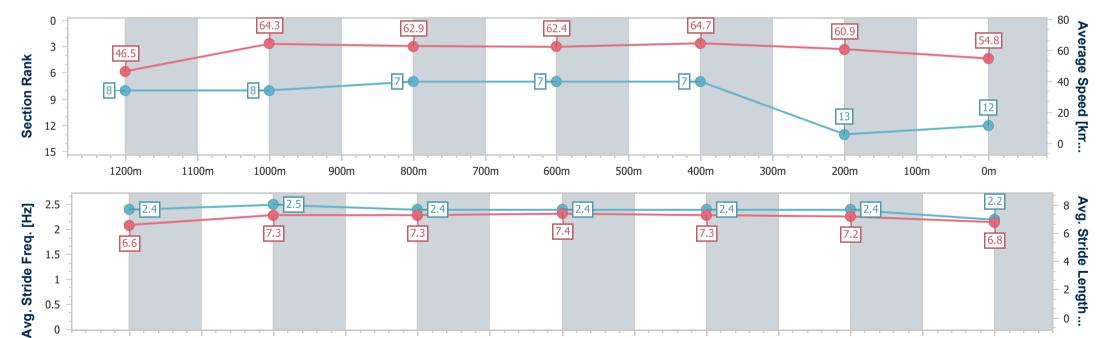

# Race 9: GREAT NORTHERN CAPRICORNIA YEARLING SALE QTIS 3&4YO CLASSIC Handicap - 1300m

18 April 2024 - 15:07

Track Rating: Soft 5, Weather: Overcast, Rail Position: +6m

| Section                | Overall                   | 1200m                    | 1000m                    | 800m                     | 600m                     | 400m                     | 200m                      |
|------------------------|---------------------------|--------------------------|--------------------------|--------------------------|--------------------------|--------------------------|---------------------------|
| Section Times          | 1:18.29 [12]<br>(0:07.76) | 1:10.53 [8]<br>(0:11.22) | 0:59.31 [8]<br>(0:11.52) | 0:47.79 [7]<br>(0:11.69) | 0:36.10 [7]<br>(0:11.16) | 0:24.94 [7]<br>(0:11.80) | 0:13.14 [13]<br>(0:13.14) |
| Average Speed [km/h]   | 46.5                      | 64.3                     | 62.9                     | 62.4                     | 64.7                     | 60.9                     | 54.8                      |
| Top Speed [km/h]       | 60.4                      | 66.6                     | 66.6                     | 64.0                     | 65.3                     | 63.7                     | 58.2                      |
| Avg. Dist. to Rail [m] | 5.6                       | 1.7                      | 1.1                      | 1.8                      | 4.4                      | 7.2                      | 7.8                       |
| Avg. Stride Freq. [Hz] | 2.4                       | 2.5                      | 2.4                      | 2.4                      | 2.4                      | 2.4                      | 2.2                       |
| Avg. Stride Length [m] | 6.6                       | 7.3                      | 7.3                      | 7.4                      | 7.3                      | 7.2                      | 6.8                       |