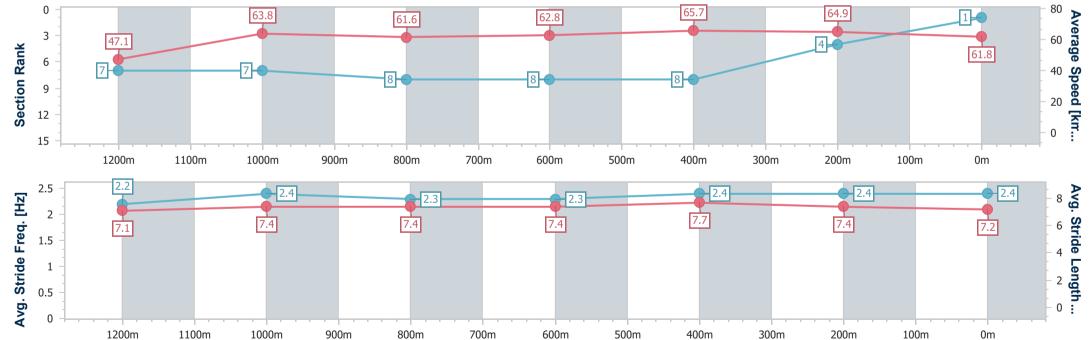

# Race 9: GREAT NORTHERN CAPRICORNIA YEARLING SALE QTIS 3&4YO CLASSIC Handicap - 1300m

18 April 2024 - 15:07

Track Rating: Soft 5, Weather: Overcast, Rail Position: +6m

| Section                | Overall                  | 1200m                    | 1000m                    | 800m                     | 600m                     | 400m                     | 200m                     |
|------------------------|--------------------------|--------------------------|--------------------------|--------------------------|--------------------------|--------------------------|--------------------------|
| Section Times          | 1:16.16 [1]<br>(0:07.64) | 1:08.52 [7]<br>(0:11.30) | 0:57.22 [7]<br>(0:11.67) | 0:45.55 [8]<br>(0:11.81) | 0:33.74 [8]<br>(0:10.98) | 0:22.76 [8]<br>(0:11.10) | 0:11.66 [4]<br>(0:11.66) |
| Average Speed [km/h]   | 47.1                     | 63.8                     | 61.6                     | 62.8                     | 65.7                     | 64.9                     | 61.8                     |
| Top Speed [km/h]       | 60.4                     | 65.4                     | 63.0                     | 64.0                     | 67.1                     | 66.4                     | 65.4                     |
| Avg. Dist. to Rail [m] | 1.6                      | 0.9                      | 0.8                      | 3.5                      | 4.7                      | 6.1                      | 7.0                      |
| Avg. Stride Freq. [Hz] | 2.2                      | 2.4                      | 2.3                      | 2.3                      | 2.4                      | 2.4                      | 2.4                      |
| Avg. Stride Length [m] | 7.1                      | 7.4                      | 7.4                      | 7.4                      | 7.7                      | 7.4                      | 7.2                      |

Report Created: Thu 18 April 2024 15:32 GMT+10

[] Ranking at each section and finish

-:--- No data available at this section

NA No data available

Page 5/17

| Horse/Jockey Name              | Track Tale        |
|--------------------------------|-------------------|
| Final Rank                     | 2                 |
| Fastest Section Time (Section) | 0:07.23 (Overall) |
| Top Speed [km/h] (Section)     | 66.6 (1200m)      |
| Race State                     | Finished          |