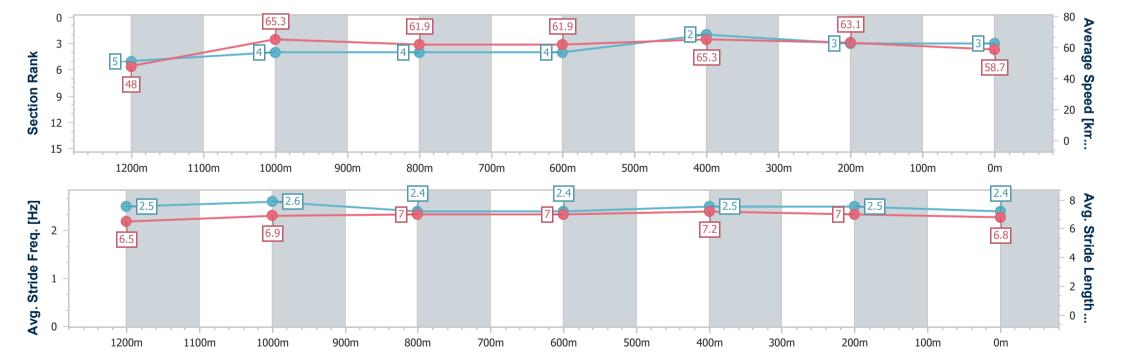

# Race 9: GREAT NORTHERN CAPRICORNIA YEARLING SALE QTIS 3&4YO CLASSIC Handicap - 1300m

18 April 2024 - 15:07

Track Rating: Soft 5, Weather: Overcast, Rail Position: +6m

| Section                | Overall                  | 1200m                     | 1000m                     | 800m                      | 600m                      | 400m                      | 200m                      |      |      |      |           |
|------------------------|--------------------------|---------------------------|---------------------------|---------------------------|---------------------------|---------------------------|---------------------------|------|------|------|-----------|
| Section Times          | 1:16.98 [9]<br>(0:08.07) | 1:08.91 [12]<br>(0:11.37) | 0:57.54 [11]<br>(0:11.79) | 0:45.75 [11]<br>(0:11.75) | 0:34.00 [11]<br>(0:10.72) | 0:23.28 [10]<br>(0:11.26) | 0:12.02 [10]<br>(0:12.02) |      |      |      |           |
| Average Speed [km/h]   | 44.7                     | 63.3                      | 61.3                      | 62.6                      | 67.3                      | 63.9                      | 59.9                      |      |      |      |           |
| Top Speed [km/h]       | 58.6                     | 65.3                      | 65.3                      | 66.6                      | 68.5                      | 66.3                      | 62.6                      |      |      |      |           |
| Avg. Dist. to Rail [m] | 2.3                      | 0.6                       | 1.3                       | 2.7                       | 3.8                       | 8.7                       | 9.3                       |      |      |      |           |
| Avg. Stride Freq. [Hz] | 2.2                      | 2.4                       | 2.3                       | 2.3                       | 2.4                       | 2.3                       | 2.2                       |      |      |      |           |
| Avg. Stride Length [m] | 6.6                      | 7.4                       | 7.5                       | 7.5                       | 7.8                       | 7.6                       | 7.4                       |      |      |      |           |
| 0 -                    |                          |                           |                           |                           |                           |                           |                           | 67.0 |      |      | 00.5      |
| 0 -                    |                          | 63.3                      |                           | 61.3                      |                           | 62.6                      |                           | 67.3 | 63.9 | 59.9 | - 80 Aver |