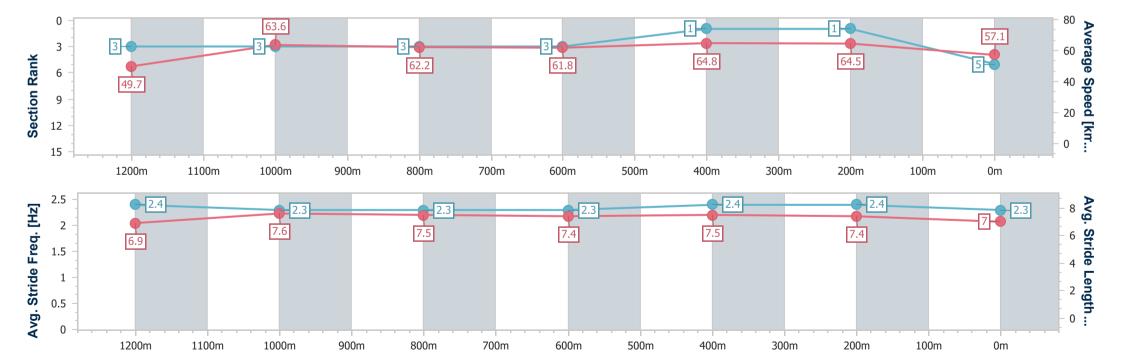

200m

| Horse/Jockey Name              | Takeru            |
|--------------------------------|-------------------|
| Final Rank                     | 5                 |
| Fastest Section Time (Section) | 0:07.26 (Overall) |
| Top Speed [km/h] (Section)     | 66.9 (400m)       |
| Pace State                     | Finished          |

# Race 9: GREAT NORTHERN CAPRICORNIA YEARLING SALE QTIS 3&4YO CLASSIC Handicap - 1300m

18 April 2024 - 15:07

Track Rating: Soft 5, Weather: Overcast, Rail Position: +6m

| Section                | Overall                  | 1200m                    | 1000m                    | 800m                     | 600m                     | 400m                     | 200m                     |  |
|------------------------|--------------------------|--------------------------|--------------------------|--------------------------|--------------------------|--------------------------|--------------------------|--|
| Section Times          | 1:16.71 [5]<br>(0:07.26) | 1:09.45 [3]<br>(0:11.30) | 0:58.15 [3]<br>(0:11.53) | 0:46.62 [3]<br>(0:11.71) | 0:34.91 [3]<br>(0:11.15) | 0:23.76 [1]<br>(0:11.16) | 0:12.60 [1]<br>(0:12.60) |  |
| Average Speed [km/h]   | 49.7                     | 63.6                     | 62.2                     | 61.8                     | 64.8                     | 64.5                     | 57.1                     |  |
| Top Speed [km/h]       | 63.6                     | 64.6                     | 63.1                     | 64.1                     | 66.6                     | 66.9                     | 60.9                     |  |
| Avg. Dist. to Rail [m] | 1.0                      | 0.5                      | 0.8                      | 1.1                      | 1.9                      | 3.3                      | 2.7                      |  |
| Avg. Stride Freq. [Hz] | 2.4                      | 2.3                      | 2.3                      | 2.3                      | 2.4                      | 2.4                      | 2.3                      |  |
| Avg. Stride Length [m] | 6.9                      | 7.6                      | 7.5                      | 7.4                      | 7.5                      | 7.4                      | 7.0                      |  |

Report Created: Thu 18 April 2024 15:32 GMT+10

[] Ranking at each section and finish

-:--- No data available at this section

NA No data available

Page 9/17

| Horse/Jockey Name              | The Hairdresser   |
|--------------------------------|-------------------|
| Final Rank                     | 6                 |
| Fastest Section Time (Section) | 0:07.63 (Overall) |
| Top Speed [km/h] (Section)     | 65.9 (600m)       |
| Pace State                     | Finished          |